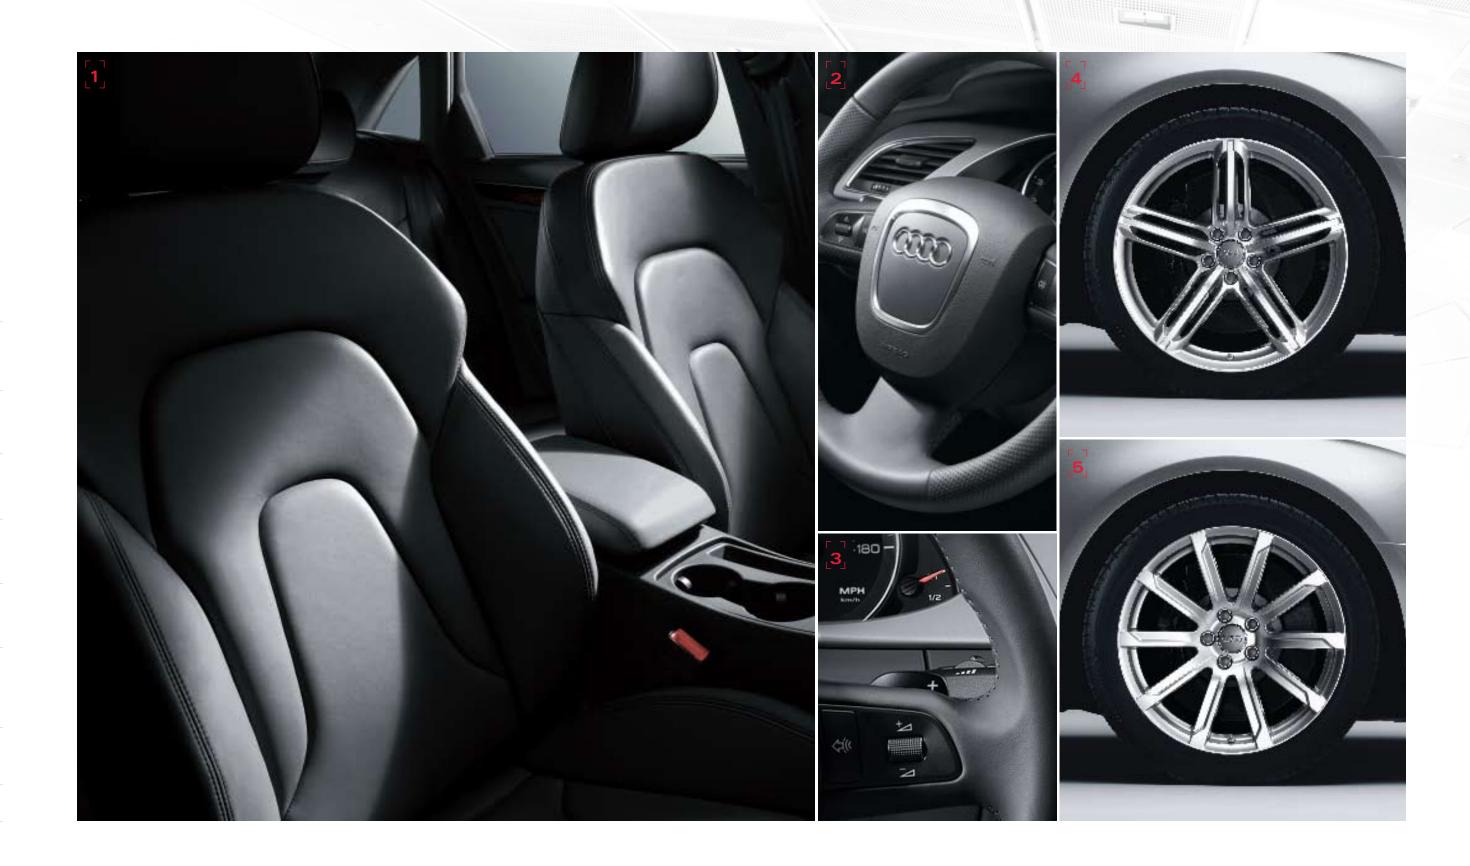

#### A4. Premium

1.

**Leather seating surfaces** | The 8-way power adjustable leather seats for the driver and passenger also includes 4-way power lumbar support for the driver.

.

**Sunroof** The sunroof provides the A4 Sedan with natural light and a continuous flow of fresh air within the cabin. Equipped with the Open Sky system, the large, two-piece panorama sunroof offers a refreshingly airy driving experience [Open Sky System Avant only].

5.

**4-spoke multi-function leather steering wheel** The unique steering wheel roller-interface controls let the driver operate various functions without taking their hands off the wheel: volume, radio stations, CD tracks, navigation voice prompts, telephone dialing and the voice control system.

17" 10-spoke alloy wheels with all-season tires | The 10-spoke star design is a refined choice matching the sophistication of the A4 Premium Plus model. Additionally, the lightweight alloy helps to improve driving dynamics.

#### 2. Premium Plus Wheel

17" 10-spoke alloy wheel with all-season tires | The 10-spoke star design is a refined choice matching the sophistication of the A4 Premium Plus model. Additionally, the lightweight alloy helps to improve driving dynamics.