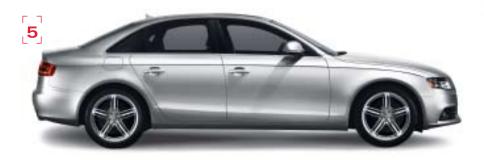

# For those insisting on pushing the envelope, we'd like to introduce a new envelope.

It's virtually unheard of to increase fuel efficiency in tandem with increasing power, but that's exactly what we've done with the new A4.

Whether you opt for the 3.2 liter V6 or the 2.0 T, you'll quickly come to appreciate the efficiency of Audi engine technology. However, you'll appreciate the increase in power the very first time you press the accelerator.