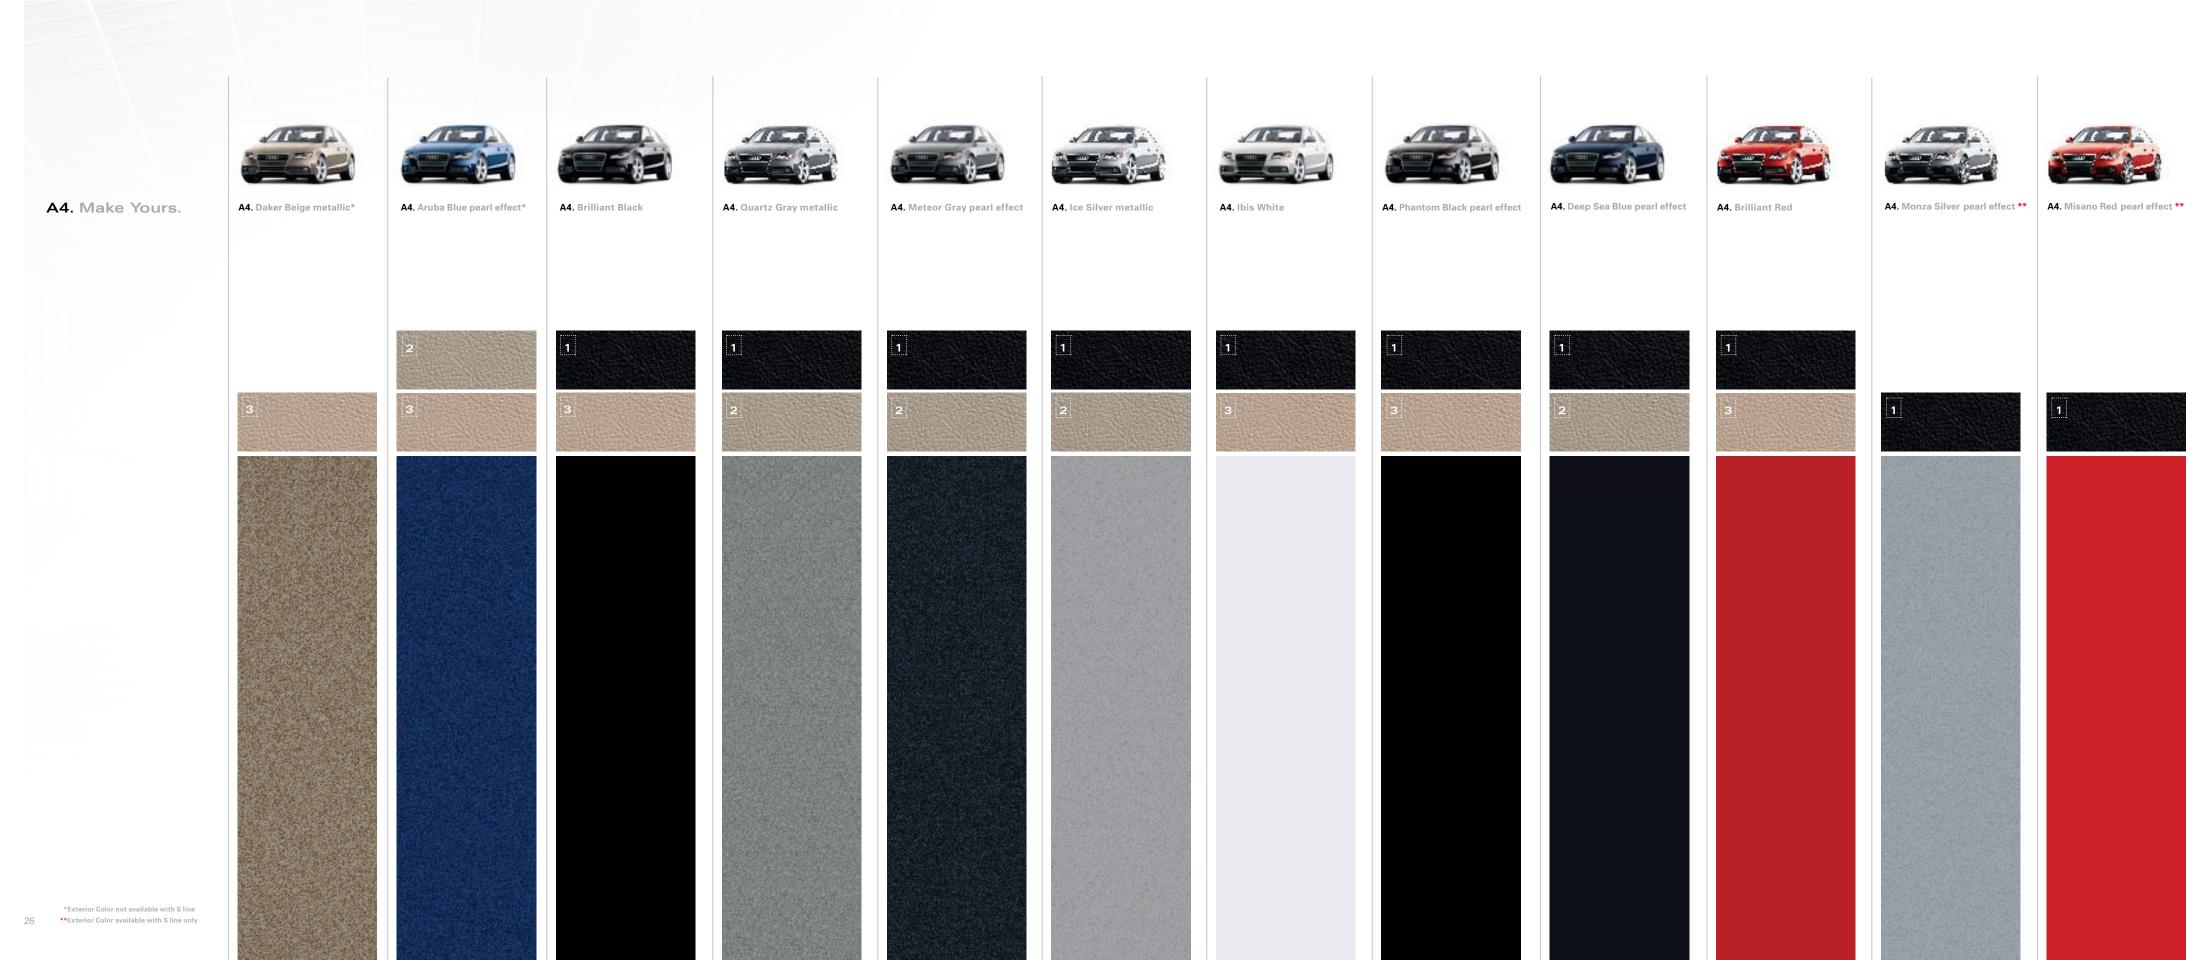

# A4. Interior Seating and Decorative Inlay Options

A4 S line. Interior Seating and Decorative Inlay

Black Leather Perforated Alcantara