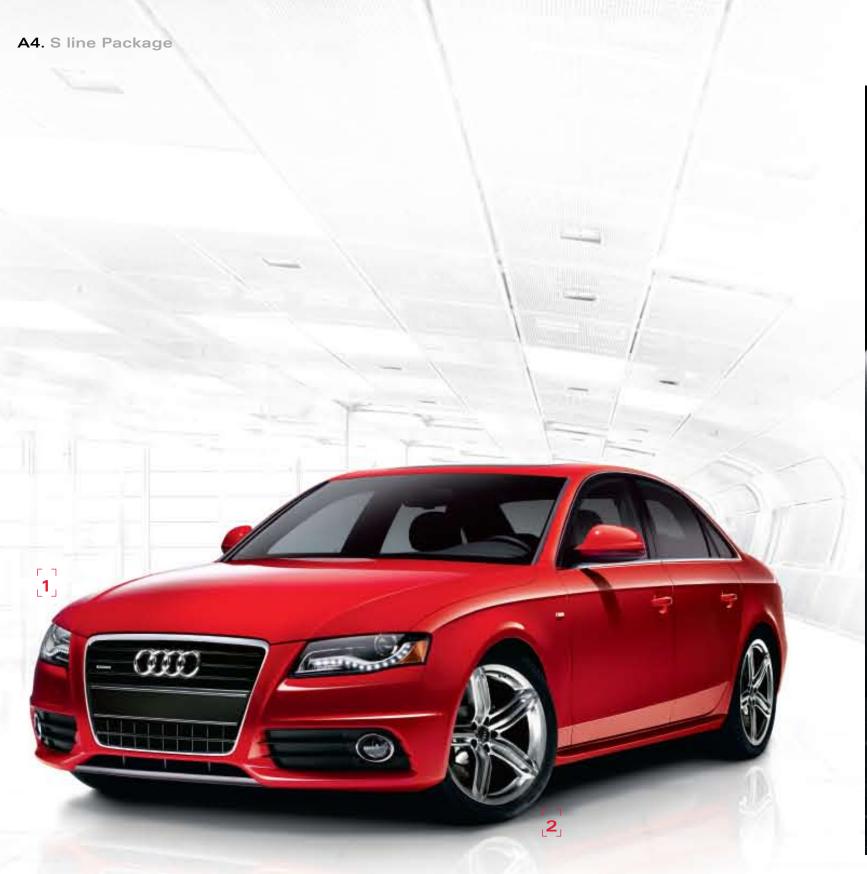

#### + optio

**Rear side airbags** | Offers rear seat occupants enhanced impact protection.

S line available on A4 Prestige Sedan and Avant

Exterior features | The visually compelling features in the S line Package include more aggressive front and rear bumpers with dynamic air inlets and rear diffuser. Side rocker moldings accent the already taut, stylish lines. S line badges are applied to the front side panels and door sill trim.