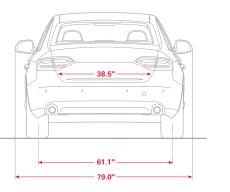

de [Sedan only] and manual side rear door shades                                                                                                                                                                                                                                                    |  |  |  |

|          |            | i            |    |                               |     |                                    |
|----------|------------|--------------|----|-------------------------------|-----|------------------------------------|
| - Not Av | ailable PP | Premium Plus | 0  | Option                        | OPP | Optional with Premium Plus Package |
| P Premiu | ım PR      | Prestige     | OP | Optional with Premium Package | OPR | Optional with Prestige Package     |



# 61.6"





# A4 Sedan. Model Configurations

A4 2.0 T sedan 211np front-wheel drive multitronic® automatic transmission [CVT, available 2009] A4 2.0 T sedan 211hp with 6-speed Tiptronic® automatic transmission and quattro® all-wheel drive A4 2.0 T sedan 211hp with 6-speed manual transmission and quattro® all-wheel drive [available 2009

#### **Power and Performance**

| A4 2.0T | 211hp: Turbocharged DOHC 2.0 liter in-line four-cylinder with FSI® Direct Injection, variable valve timing with Audi valvelift system |
|---------|---------------------------------------------------------------------------------------------------------------------------------------|
|         | Displacement: 121.07 cu. in.