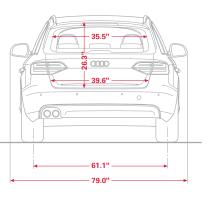

| Torque: 258lb-ft. @ 1500-4200rpm                                                                                                      |
|         | 0-60 mph in seconds: Front multitronic: 7.1;<br>quattro Manual: 6.5; quattro Tiptronic: 6.7                                           |
|         | Top track speed1: 130mph                                                                                                              |

A4 3.2 | 265hp: DOHC all-aluminum 90-degree 3.2 liter V6 with FSI® Direct Injection, variable valve timing with Audi valvelift system | Displacement: 195.09 cu. in. | Bore: 3.33in. Stoke: 3.65in. Compression ratio: 12.5:1 | Horsepower: 265hp @ 6500rpm | Torque: 243lb-ft. @ 3000-5000rpm | 0-60 mph in seconds: Tiptronic: 6.3 | Top track speed¹: 130mph









# A4 Avant. Model Configurations

A4 2.0 T Avant 211hp with six-speed Tiptronic® automatic transmission and quattro® all-wheel driv

### **Power and Performance**

| A4 2.0T | 211hp: Turbocharged DOHC 2.0 liter in-line four-cylinder with FSI® Direct Injection, variable valve timing with Audi Valvelift System |  |  |  |  |  |
|---------|---------------------------------------------------------------------------------------------------------------------------------------|--|--|--|--|--|
|         | Displacement: 121.07 cu. in.                                                                                                          |  |  |  |  |  |
|         | Bore: 3.23in. Stoke: 3.65in. Compression ratio: 9.5:1