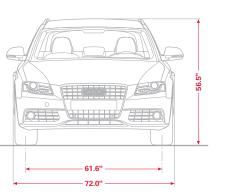

|         | Torque: 258lb-ft. @ 1500-4200rpm                                                                                                      |
|         | 0-60 mph in seconds: Front multitronic: 7.1;<br>quattro Manual: 6.5; quattro Tiptronic: 6.7                                           |
|         | Top track speed1: 130mph                                                                                                              |

A4 3.2 | 265hp: DOHC all-aluminum 90-degree 3.2 liter V6 with FSI® Direct Injection, variable valve timing with Audi valvelift system | Displacement: 195.09 cu. in. | Bore: 3.33in. Stoke: 3.65in. Compression ratio: 12.5:1 | Horsepower: 265hp @ 6500rpm | Torque: 243lb-ft. @ 3000-5000rpm | 0-60 mph in seconds: Tiptronic: 6.3 | Top track speed¹: 130mph









# A4 Avant. Model Configurations

A4 2.0 T Avant 211hp with six-speed Tiptronic® automatic transmission and quattro® all-wheel driv

### **Power and Performance**

| A4 2.0T | 211hp: Turbocharged DOHC 2.0 liter in-line four-cylinder with FSI® Direct Injection, variable valve timing with Audi Valvelift System |  |  |  |  |  |
|---------|---------------------------------------------------------------------------------------------------------------------------------------|--|--|--|--|--|
|         | Displacement: 121.07 cu. in.                                                                                                          |  |  |  |  |  |
|         | Bore: 3.23in. Stoke: 3.65in. Compression ratio: 9.5:1