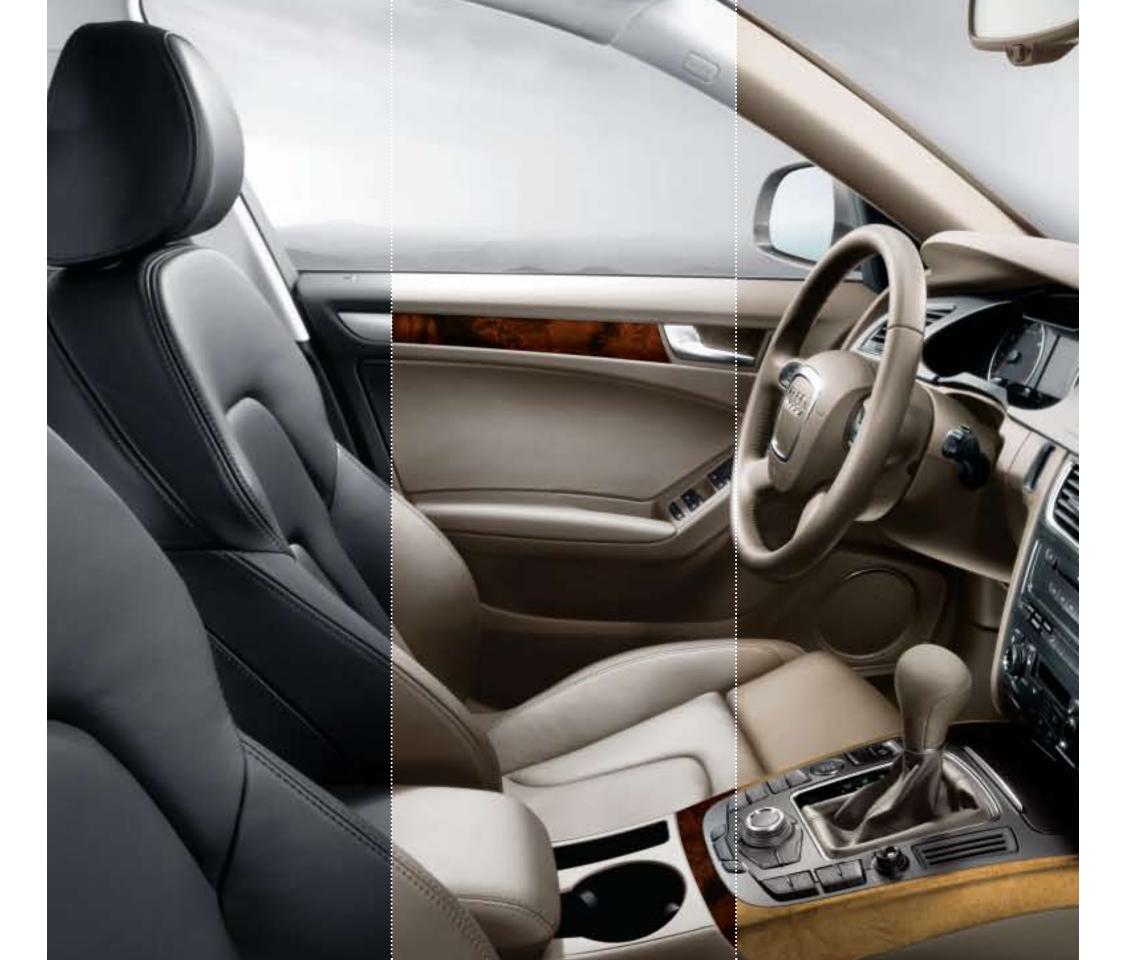

#### A4. Premium

1.

**Leather seating surfaces** | The 8-way power adjustable leather seats for the driver and passenger also includes 4-way power lumbar support for the driver.

.

**Sunroof** The sunroof provides the A4 Sedan with natural light and a continuous flow of fresh air within the cabin. Equipped with the Open Sky system, the large, two-piece panorama sunroof offers a refreshingly airy driving experience [Open Sky System Avant only].

+

**Automatic climate control** The climate is easily controlled through the center console, while an ambient light sensor on the dashboard adjusts the system based on the sun's intensity.

+

**MMI®** The Multi-Media Interface includes a 6.5-inch color monitor and is located in the upper part of the center console in easy view. The large screen displays information from the audio and air conditioning systems as well as from the CAR menu, where the customer can configure many functions.