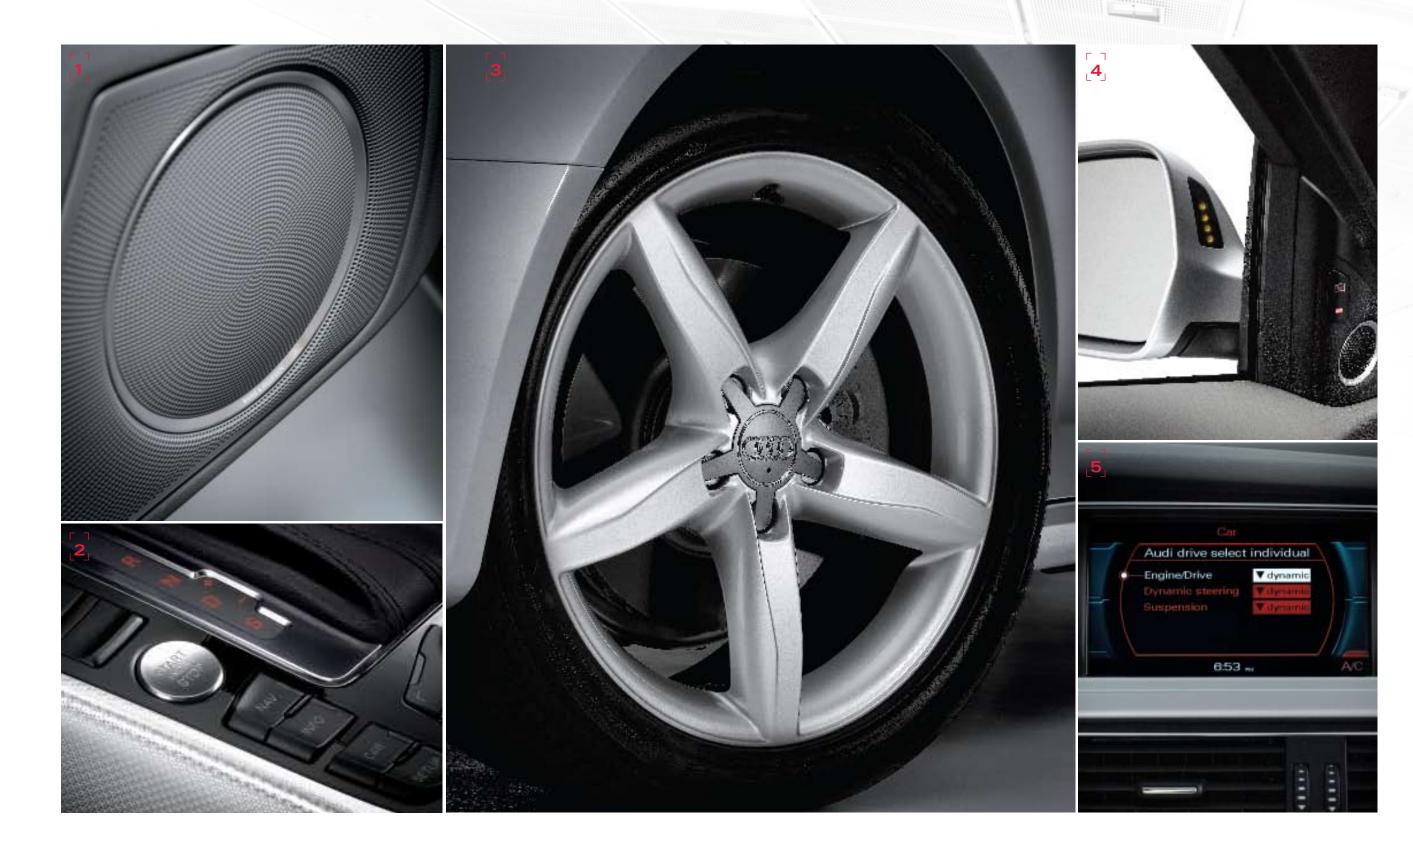

+ A4 Premium Plus includes equipment found on the A4 Premium model except where upgrades apply.

Columba and a contained The Columba and The Columba and Columba an

Bang & Olufsen sound system | The Bang & Olufsen sound system includes 14 speakers with 505 digitally amplified watts and surround sound reproduction. Microphone-based noise compensation ensures optimum sound under varying road conditions and speeds.

2

Advanced key | With Advanced key, the car can be unlocked and started without removing the key from a pocket or purse. At the same time, the steering is released and the ignition turned on electronically–all without inserting the key in the ignition.

3.

**18" 5-spoke alloy wheels with all-season tires** The 5-spoke alloy wheel's progressive design is matched to the dynamic elegance of the A4. The lightweight alloy also helps to improve driving dynamics.

4.

**Audi side assist** | Audi side assist system monitors the blind spot areas, as well as fast-approaching vehicles at a range of about 150 ft. to the rear of the car. If Audi side assist identifies another vehicle, it informs the driver via an LED light in the exterior mirror.

#### 5. option

**Audi drive select** Audi drive select offers your Audi four distinct driving configurations: comfort, auto, dynamic and individual—all available through the MMI [Multimedia Interface].