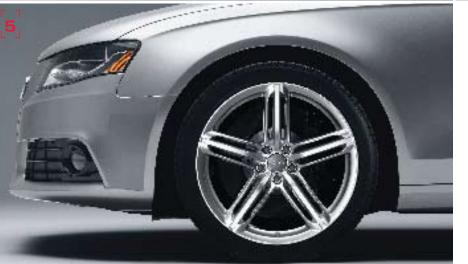

17" 10-spoke alloy wheels with all-season tires | The 10-spoke star design is a refined choice matching the sophistication of the A4 Premium Plus model. Additionally, the lightweight alloy helps to improve driving dynamics.

#### 2. Premium Plus Wheel

17" 10-spoke alloy wheel with all-season tires | The 10-spoke star design is a refined choice matching the sophistication of the A4 Premium Plus model. Additionally, the lightweight alloy helps to improve driving dynamics.