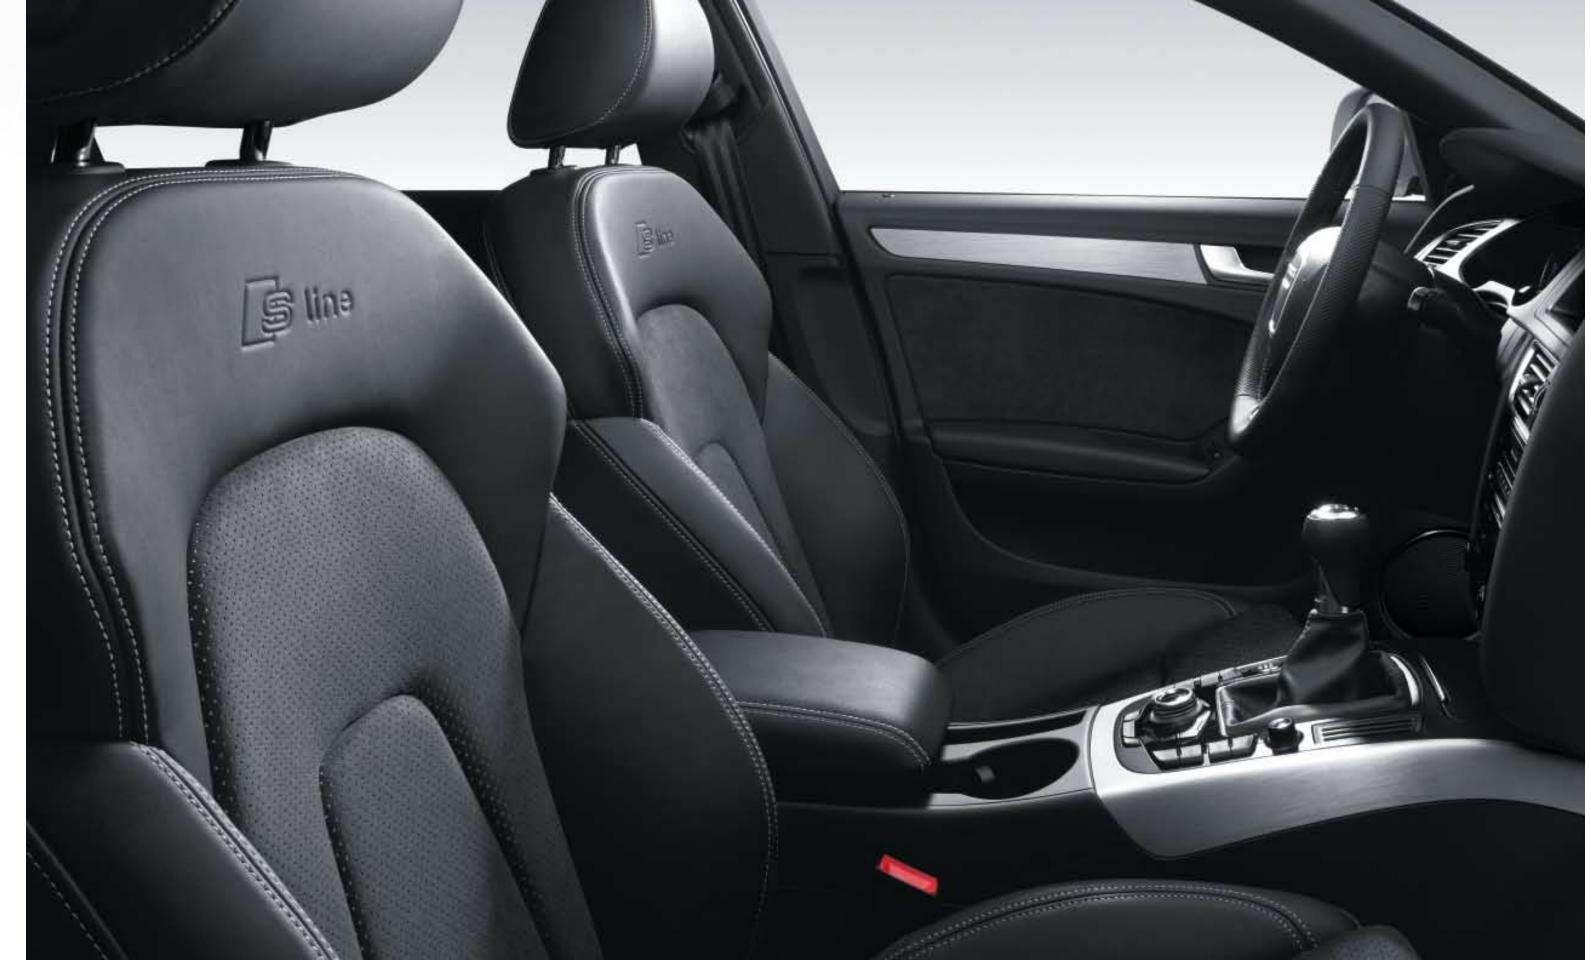

#### + optio

**Rear side airbags** | Offers rear seat occupants enhanced impact protection.

S line available on A4 Prestige Sedan and Avant

Exterior features | The visually compelling features in the S line Package include more aggressive front and rear bumpers with dynamic air inlets and rear diffuser. Side rocker moldings accent the already taut, stylish lines. S line badges are applied to the front side panels and door sill trim.

19" wheel from quattro GmbH with

summer-performance tires | The S line wheel option enhances its progressive sportiness. The quattro GmbH dynamic design is optimized by summer-performance tires.

**Sport seats** | The 8-way power adjustable S line seats in the front of the A4 offer greater lateral support thanks to higher density padding in the more prominent bolsters. The seats offer 4-way power lumbar support for the driver.

Sport steering wheel | The S line Package includes a multi-function, 3-spoke leather-covered steering wheel with contrast-color stitching and the S line badge. It also allows audio volume control, radio station and CD track selection,

navigation voice prompts and telephone dialing.

Interior features | S line interior touches are anchored with brushed aluminum inlays throughout the cockpit, extending into the rear. These are contrasted with an elegant black headliner that matches the interior.

Sport suspension | For those who plan to drive in a more sporty fashion, the S line Package includes a firmer, lower suspension. The 5-link suspension has been specially sport-tuned to perform without sacrificing passenger comfort.

Shift paddles | Tiptronic models equipped with the S line Package receive shift paddles in the 3-spoke steering wheel that allow effortless, race-inspired gear shifting that keeps the driver's hand on the steering wheel.