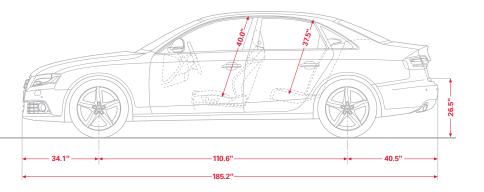

[Sedan only] and manual side rear door shades                                                                                                                                                                                                                                                    |  |  |  |

|          |            | i            |    |                               |     |                                    |
|----------|------------|--------------|----|-------------------------------|-----|------------------------------------|
| - Not Av | ailable PP | Premium Plus | 0  | Option                        | OPP | Optional with Premium Plus Package |
| P Premiu | ım PR      | Prestige     | OP | Optional with Premium Package | OPR | Optional with Prestige Package     |



# 61.6"





# A4 Sedan. Model Configurations

A4 2.0 T sedan 211np front-wheel drive multitronic® automatic transmission [CVT, available 2009] A4 2.0 T sedan 211hp with 6-speed Tiptronic® automatic transmission and quattro® all-wheel drive A4 2.0 T sedan 211hp with 6-speed manual transmission and quattro® all-wheel drive [available 2009

#### **Power and Performance**

| A4 2.0T | 211hp: Turbocharged DOHC 2.0 liter in-line four-cylinder with FSI® Direct Injection, variable valve timing with Audi valvelift system |
|---------|---------------------------------------------------------------------------------------------------------------------------------------|
|         | Displacement: 121.07 cu. in.