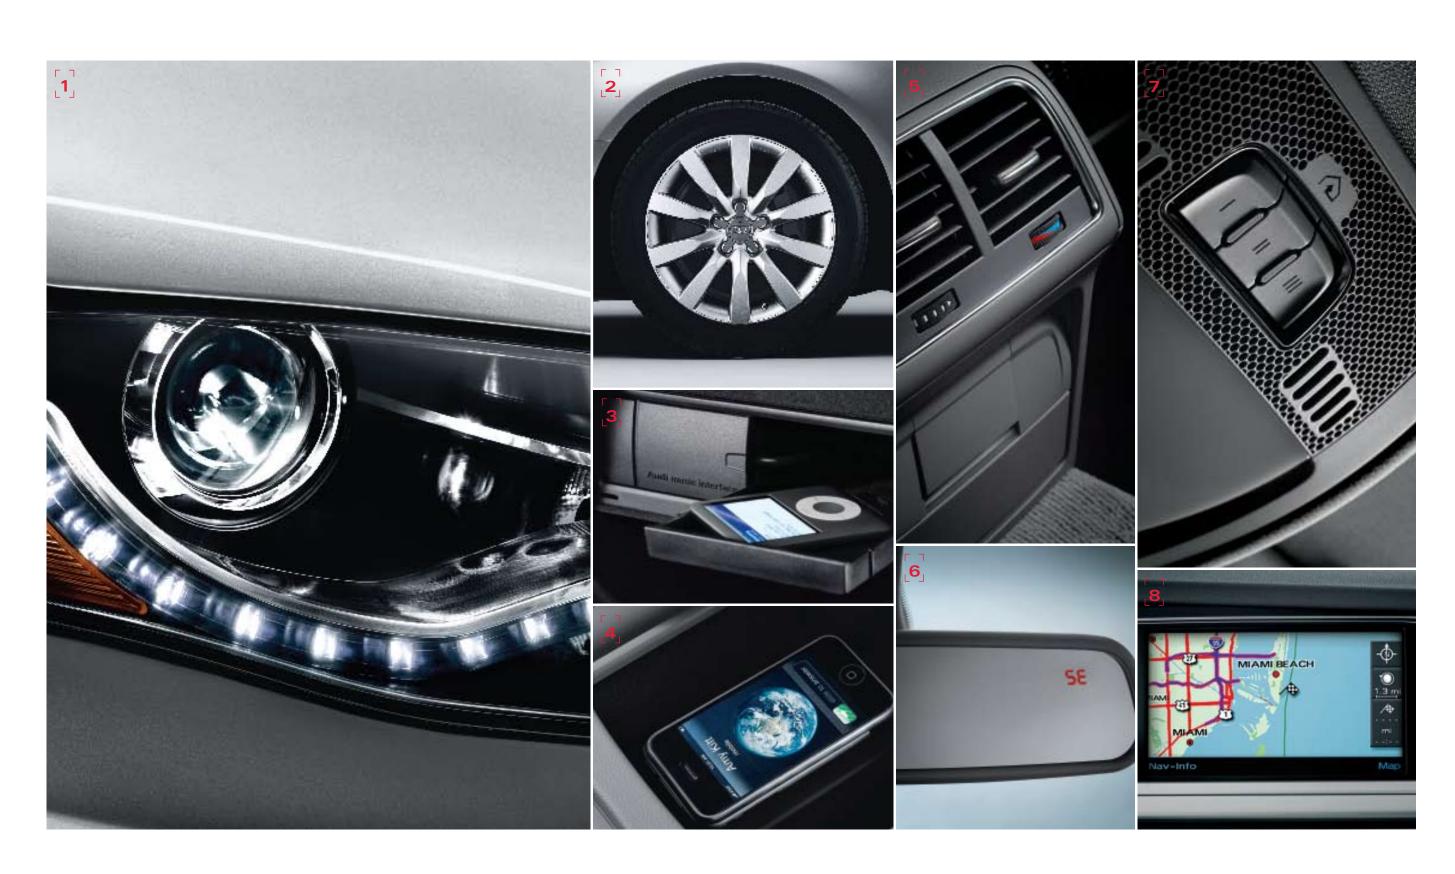

#### A4. Premium Plus

**Bi-xenon headlamps with LED daytime running lights** | Bi-xenon headlights produce about twice as much light as comparable halogen headlights and make night driving, particularly in poor weather, less tiring for the driver's eyes with improved visibility.

17" 10-spoke alloy wheels with all-season tires | The 10-spoke star design is a refined choice matching the sophistication of the A4 Premium Plus model. Additionally, the lightweight alloy helps to improve driving dynamics.

#### + optio

**Audi music interface** Audi music interface offers intelligent integration with the iPod®. Any iPod Generation 4 and higher [iPod, iPod nano, iPod photo] equipped with the Dock Connector may be connected through the glove box, and full iPod controls are available through the MMI screen.

#### . option

Navigation Package with camera | The DVD-based Audi Navigation system features voice control and rear back up camera. Additionally, navigation information is given as audible route guidance prompts and turn arrows on the Color Driver Information System, as well as a detailed color map on the main screen.

**Autodimming interior mirror with compass** | The rearview mirror with compass recognizes distracting bright light behind the car and darkens the mirror glass automatically.

HomeLink® universal garage door opener | HomeLink® is integrated into the overhead controls and uses a simple 3-button system that controls garage doors, gates and even lights in the home.

#### + option

HomeLink® universal garage door opener | HomeLink® is integrated into the overhead controls and uses a simple 3-button system that controls garage doors, gates and even lights in the home.