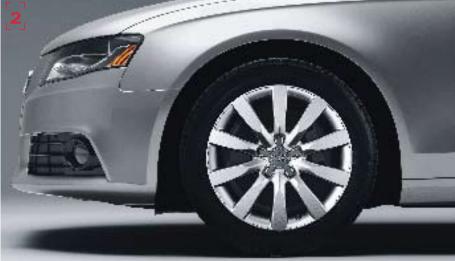

17" 10-spoke alloy wheels with all-season tires | The 10-spoke star design is a refined choice matching the sophistication of the A4 Premium Plus model. Additionally, the lightweight alloy helps to improve driving dynamics.

#### 2. Premium Plus Wheel

17" 10-spoke alloy wheel with all-season tires | The 10-spoke star design is a refined choice matching the sophistication of the A4 Premium Plus model. Additionally, the lightweight alloy helps to improve driving dynamics.