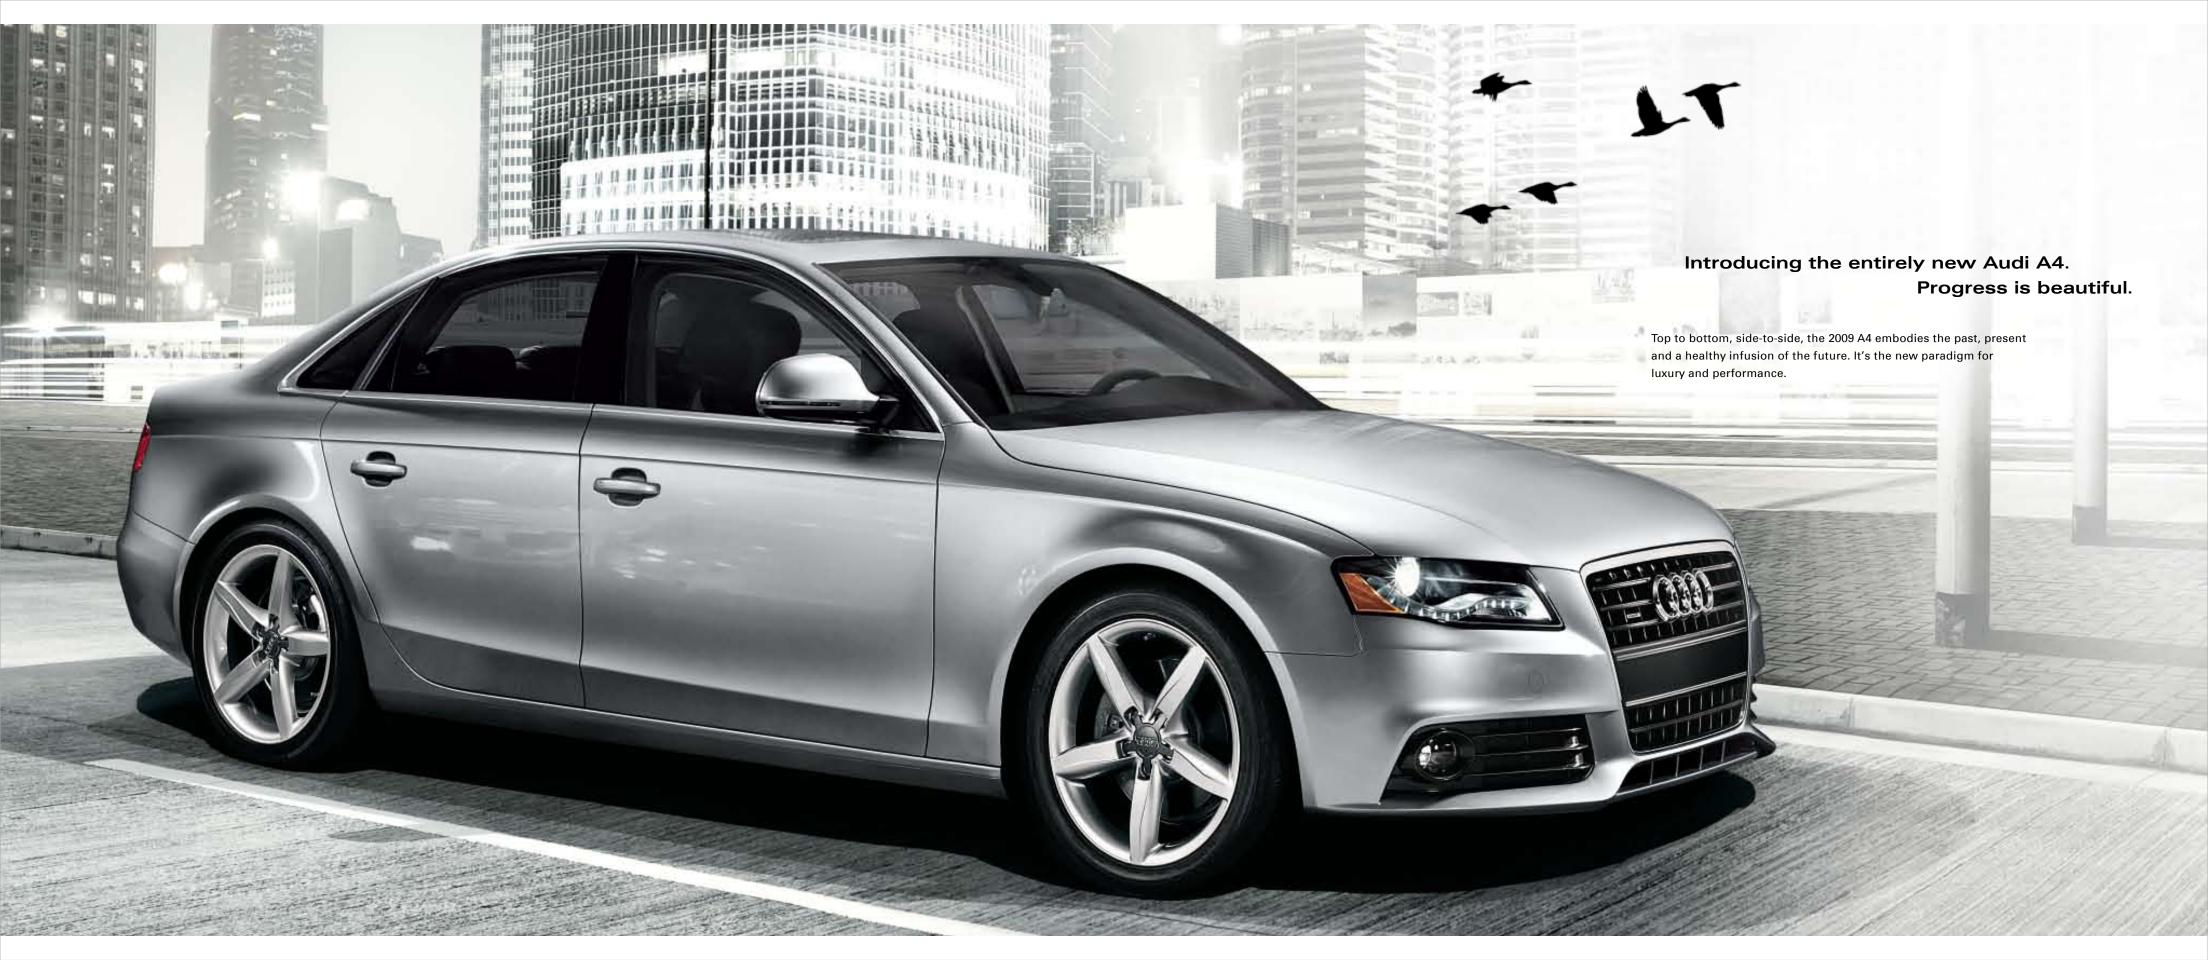

# For those insisting on pushing the envelope, we'd like to introduce a new envelope.

It's virtually unheard of to increase fuel efficiency in tandem with increasing power, but that's exactly what we've done with the new A4.

Whether you opt for the 3.2 liter V6 or the 2.0 T, you'll quickly come to appreciate the efficiency of Audi engine technology. However, you'll appreciate the increase in power the very first time you press the accelerator.