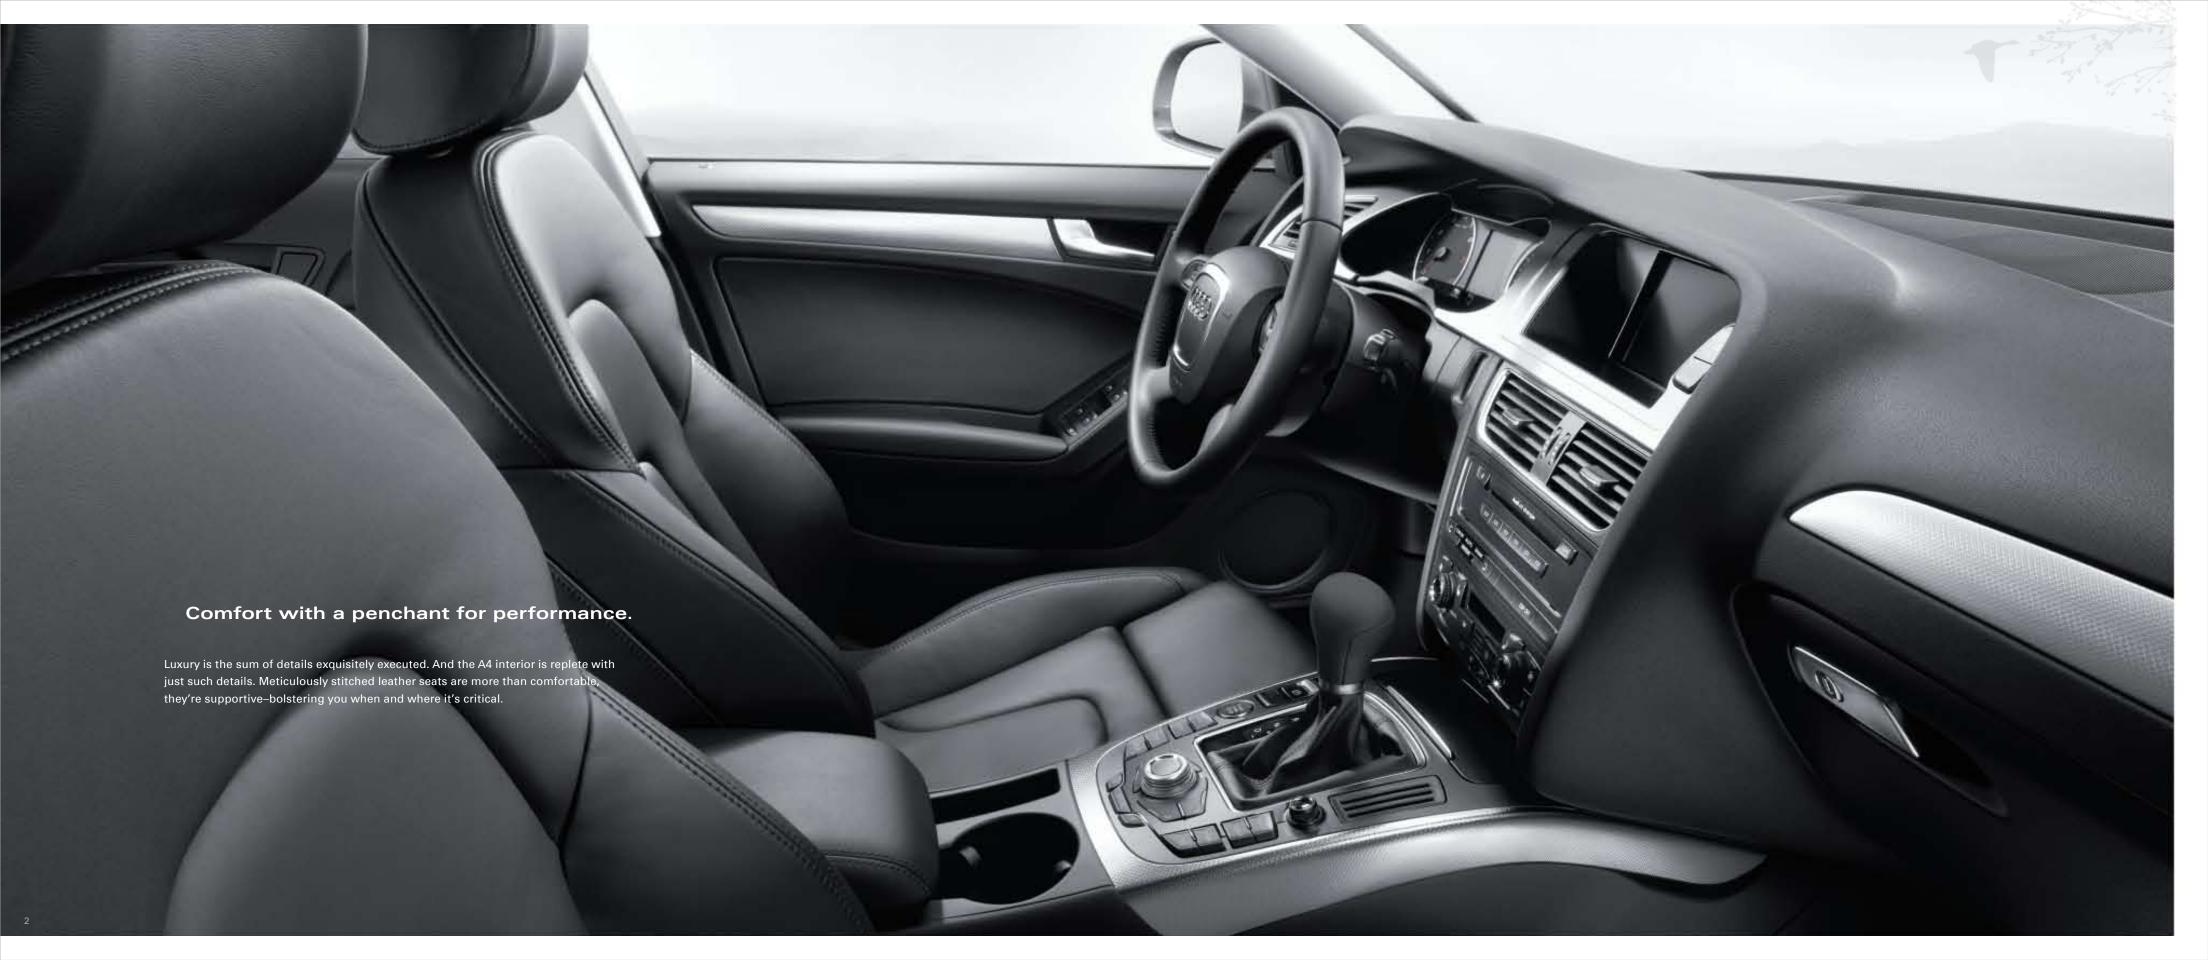

#### A4. Premium

1.

**Leather seating surfaces** | The 8-way power adjustable leather seats for the driver and passenger also includes 4-way power lumbar support for the driver.

.

**Sunroof** The sunroof provides the A4 Sedan with natural light and a continuous flow of fresh air within the cabin. Equipped with the Open Sky system, the large, two-piece panorama sunroof offers a refreshingly airy driving experience [Open Sky System Avant only].