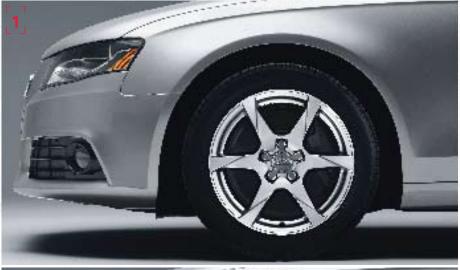

3.

17" 6-spoke alloy wheels with all-season tires | The 6-spoke design and finish complement the elegant and powerful lines of the A4. The lightweight alloy helps to improve driving dynamics.

4.

Audi Concert with color display screen and SIRIUS® Satellite Radio | Audi Concert features the Audi Sound System with 180 watts of power and 10 total speakers, including two in each door, a subwoofer above the rear seat and a center fill speaker. It also offers a CD player, aux input and an SD® card slot with MP3 capability. The Radio Data System [RDS] on the color screen displays several types of FM radio information, as well as SIRIUS® Satellite Radio information. And the Graduated Audio Level Adjustment [GALA] ensures optimal volume levels as cabin noise increases with speed.

#### 1. Premium Wheel

17" 6-spoke alloy wheel with all-season tires | The 6-spoke design and finish complement the elegant and powerful lines of the A4. The lightweight alloy helps to improve driving dynamics.