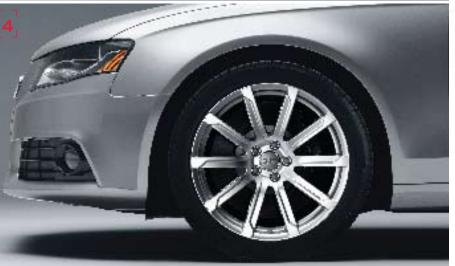

3.

17" 6-spoke alloy wheels with all-season tires | The 6-spoke design and finish complement the elegant and powerful lines of the A4. The lightweight alloy helps to improve driving dynamics.

4.

Audi Concert with color display screen and SIRIUS® Satellite Radio | Audi Concert features the Audi Sound System with 180 watts of power and 10 total speakers, including two in each door, a subwoofer above the rear seat and a center fill speaker. It also offers a CD player, aux input and an SD® card slot with MP3 capability. The Radio Data System [RDS] on the color screen displays several types of FM radio information, as well as SIRIUS® Satellite Radio information. And the Graduated Audio Level Adjustment [GALA] ensures optimal volume levels as cabin noise increases with speed.

#### 1. Premium Wheel

17" 6-spoke alloy wheel with all-season tires | The 6-spoke design and finish complement the elegant and powerful lines of the A4. The lightweight alloy helps to improve driving dynamics.