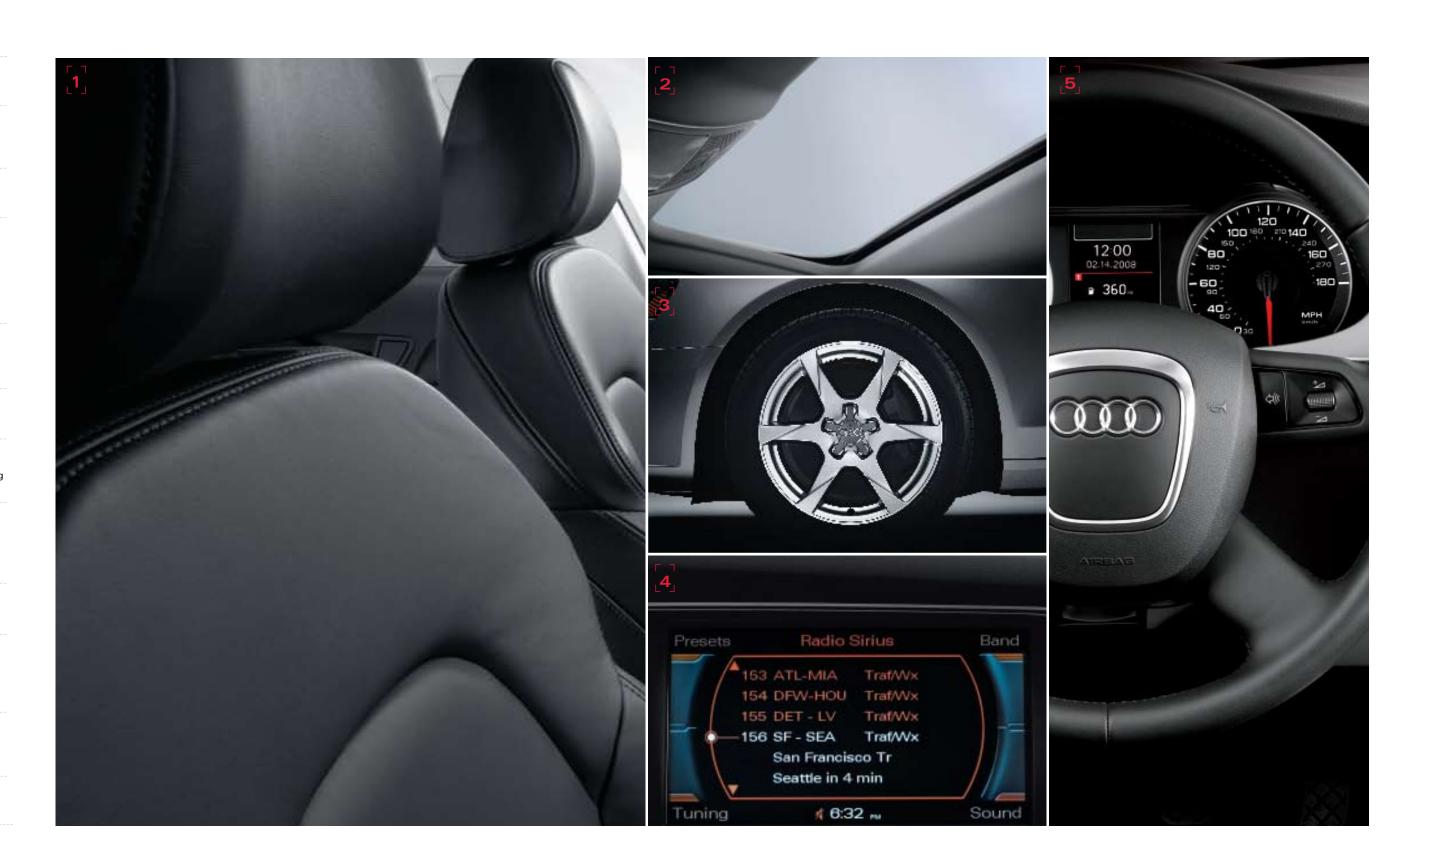

#### A4. Premium

1.

**Leather seating surfaces** | The 8-way power adjustable leather seats for the driver and passenger also includes 4-way power lumbar support for the driver.

.

**Sunroof** The sunroof provides the A4 Sedan with natural light and a continuous flow of fresh air within the cabin. Equipped with the Open Sky system, the large, two-piece panorama sunroof offers a refreshingly airy driving experience [Open Sky System Avant only].

3.

17" 6-spoke alloy wheels with all-season tires | The 6-spoke design and finish complement the elegant and powerful lines of the A4. The lightweight alloy helps to improve driving dynamics.

4.

Audi Concert with color display screen and SIRIUS® Satellite Radio | Audi Concert features the Audi Sound System with 180 watts of power and 10 total speakers, including two in each door, a subwoofer above the rear seat and a center fill speaker. It also offers a CD player, aux input and an SD® card slot with MP3 capability. The Radio Data System [RDS] on the color screen displays several types of FM radio information, as well as SIRIUS® Satellite Radio information. And the Graduated Audio Level Adjustment [GALA] ensures optimal volume levels as cabin noise increases with speed.

5.

**4-spoke multi-function leather steering wheel** The unique steering wheel roller-interface controls let the driver operate various functions without taking their hands off the wheel: volume, radio stations, CD tracks, navigation voice prompts, telephone dialing and the voice control system.

+

**Automatic climate control** The climate is easily controlled through the center console, while an ambient light sensor on the dashboard adjusts the system based on the sun's intensity.

+

**MMI®** The Multi-Media Interface includes a 6.5-inch color monitor and is located in the upper part of the center console in easy view. The large screen displays information from the audio and air conditioning systems as well as from the CAR menu, where the customer can configure many functions.