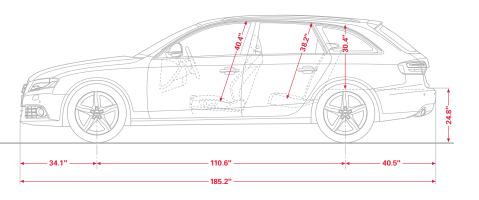

| Torque: 258lb-ft. @ 1500-4200rpm                                                                                                      |
|         | 0-60 mph in seconds: Front multitronic: 7.1;<br>quattro Manual: 6.5; quattro Tiptronic: 6.7                                           |
|         | Top track speed1: 130mph                                                                                                              |

A4 3.2 | 265hp: DOHC all-aluminum 90-degree 3.2 liter V6 with FSI® Direct Injection, variable valve timing with Audi valvelift system | Displacement: 195.09 cu. in. | Bore: 3.33in. Stoke: 3.65in. Compression ratio: 12.5:1 | Horsepower: 265hp @ 6500rpm | Torque: 243lb-ft. @ 3000-5000rpm | 0-60 mph in seconds: Tiptronic: 6.3 | Top track speed¹: 130mph









# A4 Avant. Model Configurations

A4 2.0 T Avant 211hp with six-speed Tiptronic® automatic transmission and quattro® all-wheel driv

### **Power and Performance**

| A4 2.0T | 211hp: Turbocharged DOHC 2.0 liter in-line four-cylinder with FSI® Direct Injection, variable valve timing with Audi Valvelift System |  |  |  |  |  |
|---------|---------------------------------------------------------------------------------------------------------------------------------------|--|--|--|--|--|
|         | Displacement: 121.07 cu. in.                                                                                                          |  |  |  |  |  |
|         | Bore: 3.23in. Stoke: 3.65in. Compression ratio: 9.5:1