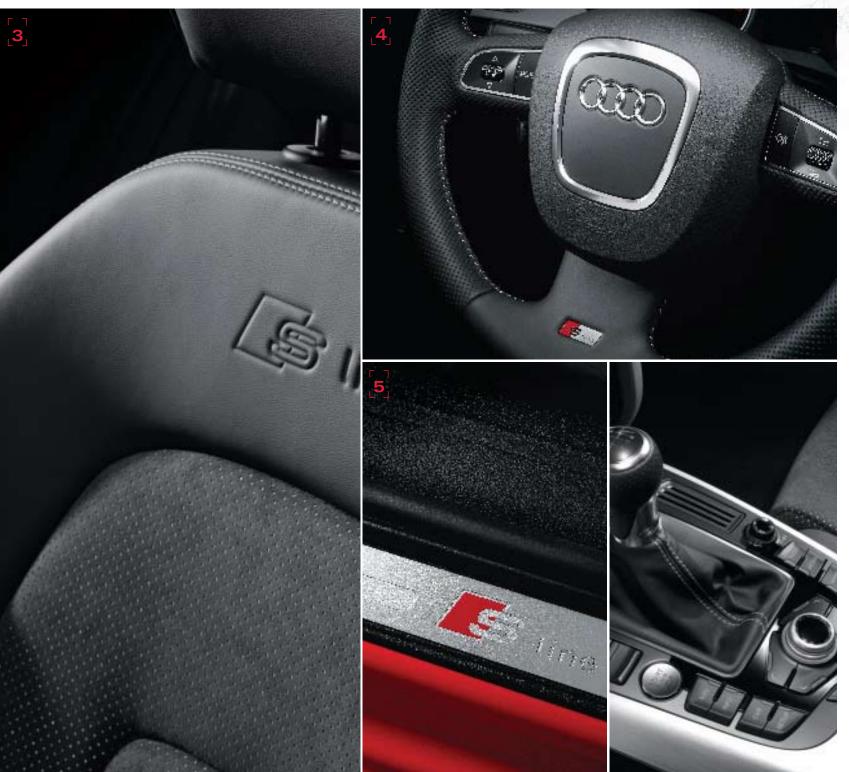

19" wheel from quattro GmbH with

summer-performance tires | The S line wheel option enhances its progressive sportiness. The quattro GmbH dynamic design is optimized by summer-performance tires.

**Sport seats** | The 8-way power adjustable S line seats in the front of the A4 offer greater lateral support thanks to higher density padding in the more prominent bolsters. The seats offer 4-way power lumbar support for the driver.

Sport steering wheel | The S line Package includes a multi-function, 3-spoke leather-covered steering wheel with contrast-color stitching and the S line badge. It also allows audio volume control, radio station and CD track selection,

navigation voice prompts and telephone dialing.

Interior features | S line interior touches are anchored with brushed aluminum inlays throughout the cockpit, extending into the rear. These are contrasted with an elegant black headliner that matches the interior.