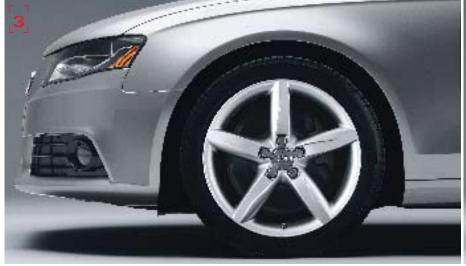

3.

**18" 5-spoke alloy wheels with all-season tires** The 5-spoke alloy wheel's progressive design is matched to the dynamic elegance of the A4. The lightweight alloy also helps to improve driving dynamics.

#### 3 Prestige Whe

**18" 5-spoke alloy wheel with all-season tires** The 5-spoke alloy wheel's progressive design is matched to the dynamic elegance of the A4. The lightweight alloy also helps to improve driving dynamics.