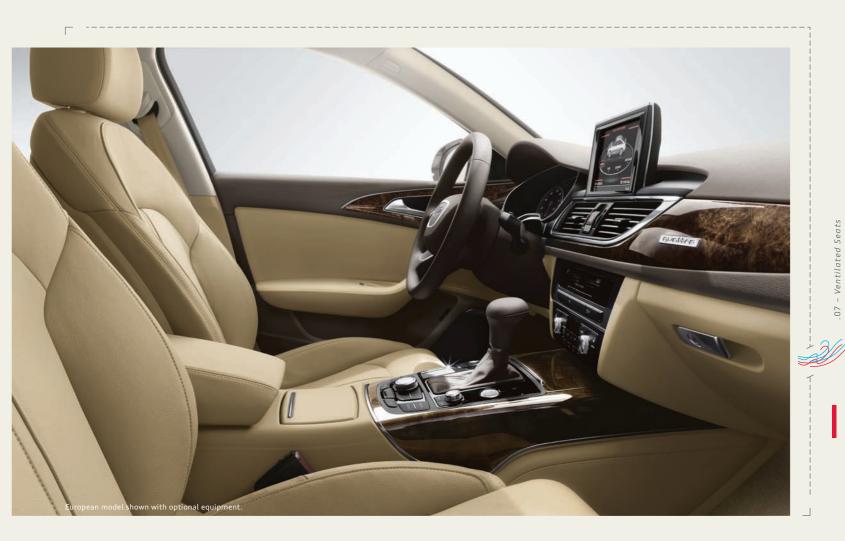

# Rewriting the elements of style.

Challenging conventions is easier when you make new ones. With that in mind, our innovative design team changed the way you interact with interior appointments. It's style put to the touch. With luxurious materials, eight-way power front seats and available four-zone automatic climate control in the A6, you literally create a unique cabin environment to fit your own unique style. This is true for the smallest details too, like an optional heated steering wheel, stunning inlays, or available heated and/or ventilated front seats that help keep you comfortable so you can focus on driving.

Optional front-seat ventilation offers multiple speeds of cooling while available heated rear seats keep everyone warm.