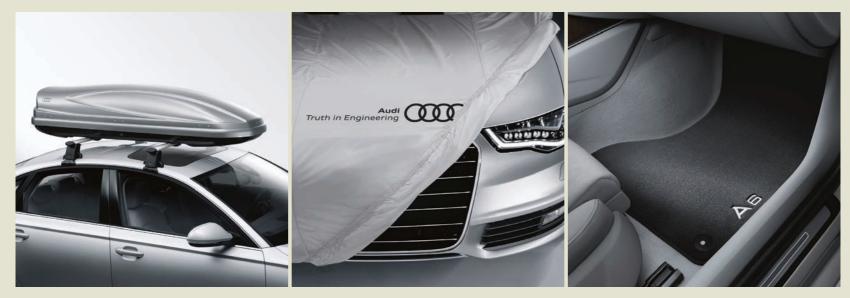

### Accessories

Imagine a cherry on top of your sundae. Sweet, right? Now imagine a cherry that helps protect your A6 in the garage. Or carries your bikes for a serious weekend on the trails. Or makes heads turn as you drive by. Audi Genuine Accessories are the little extras that make your Audi even sweeter. Designed by the same

Compact Cargo Carrier A trim, aerodynamic design that offers a generous 16.95-cu-ft capacity. A lightweight, easy-to-use Stormshield® cover helps protect your Audi Size: 81" long, 30" wide, 15" high.

Storage Cover

from the elements. Includes a storage bag.

### Textile Floor Mats

These precision-fit mats are made of long-life fabric to help protect the interior of your Audi from the elements. Skid-resistant. Available in Black. Set of four mats.

The open road is calling—so bring all the right gear to enjoy the ride. The Audi line of storage accessories helps protect your possessions with a variety of intelligent and innovative solutions. Choose from bike racks, ski racks and a variety of cargo carriers.

visionaries who designed your vehicle, all accessories feature a tailored fit and the expert craftsmanship you'd expect from Audi. They are also backed by the 4-year/50,000-mile Audi New Vehicle limited warranty, or a 12-month/12,000-mile limited warranty, whichever is greater.<sup>1</sup>