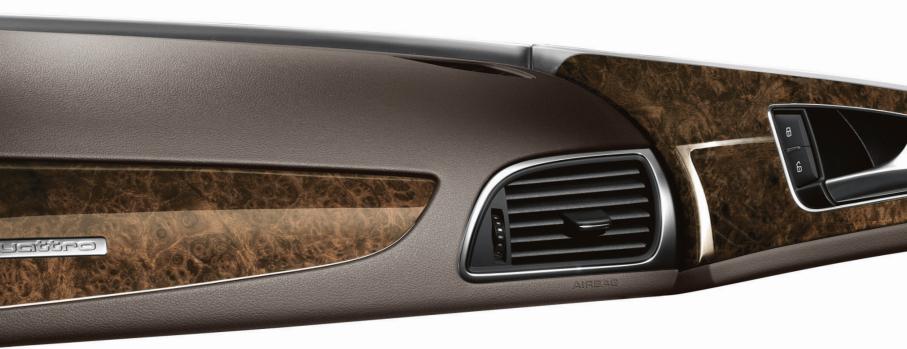

## Our interior has no mirror image.

Passion doesn't benefit from balance. Maybe that's why nothing, from the gleaming aluminum-trim surrounds to the burnished decorative wood or brushed aluminum inlays, is symmetrical. We considered every component of the interior and found that the people interacting with it would have different needs. So the dash isn't in balance—it's in a proper perspective for the driver and the passengers, respectively. A uniquely Audi perspective. By incorporating luxury materials and top-flight craftsmanship, we stand apart. By designing with inspired abandon, the A6 interior provides a welcome contrast to the same old symmetry.

.04 – Inlay Materials

The results of painstaking craftsmanship, the Audi approach to our wood and metal inlays is the same as it is to our engineering. Imperfection is not an option. Nothing is an imitation, so natural wood shines. Nothing is faked, so polished and brushed aluminum glisten. We capture the right accent of your interior choice, and add a singular finish to its fit.