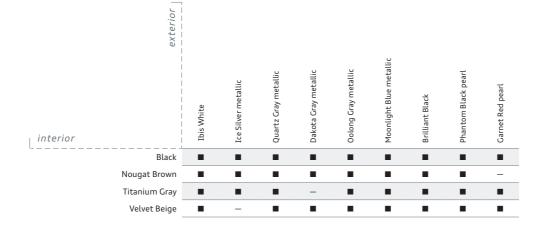

## Colors

exterior - - - - -Lotrerior

Quartz Gray metallic Black

## **Color Combinations**

— N/A