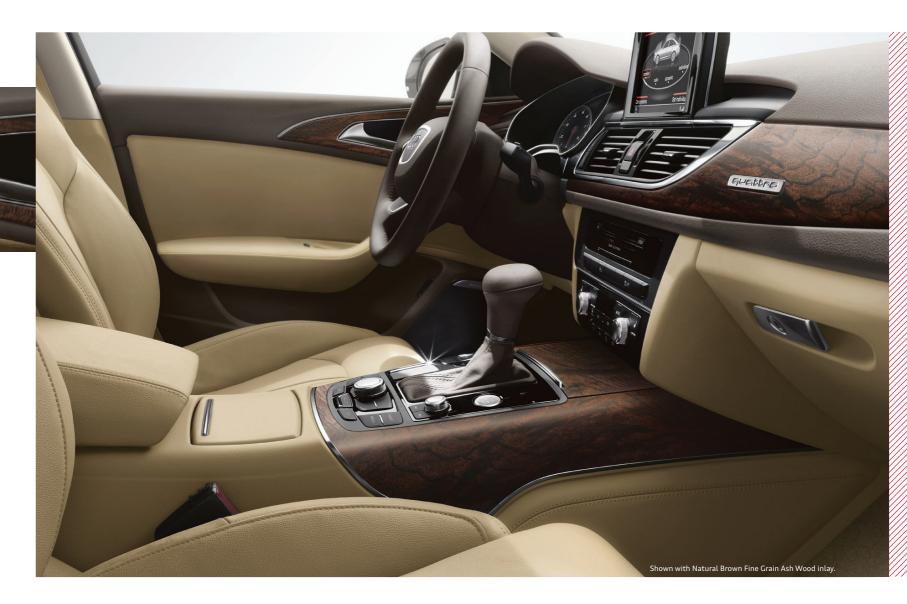

## Our interior has no mirror image.

Passion doesn't benefit from balance. Maybe that's why nothing, from the gleaming aluminum-trim surrounds to the burnished decorative wood or brushed aluminum inlays, is symmetrical. We considered every component of the interior and found that the people interacting with it would have different needs. So the dash isn't in balance—it's in a proper perspective for the driver and the passengers, respectively. A uniquely Audi perspective. By incorporating luxury materials and top-flight craftsmanship, we stand apart. By designing with inspired abandon, the A6 interior provides a welcome contrast to the same old symmetry.

.04 – Inlay Materials

The results of painstaking craftsmanship, the Audi approach to our wood and metal inlays is the same as it is to our engineering. Imperfection is not an option. Nothing is an imitation, so natural wood shines. Nothing is faked, so polished and brushed aluminum glisten. We capture the right accent of your interior choice, and add a singular finish to its fit.

# From here, it's all in front of you.

It's time to put yourself in the driver's seat. Feel how the wraparound curve of the A6 instrument panel invites your exploration. See how it integrates intuitively with the overall driver-centric layout. Discover how the design centers around the available Audi MMI<sup>®</sup> Navigation plus with its 8" display deploying from and retracting into the instrument panel. Adjust the eight-way power-adjustable seats, grab the leather-wrapped, multifunction steering wheel and spark the ignition. It's your time to drive.

# Rewriting the elements of style.

Challenging conventions is easier when you make new ones. With that in mind, our innovative design team changed the way you interact with interior appointments. It's style put to the touch. With luxurious materials, eight-way power front seats and available four-zone automatic climate control in the A6, you literally create a unique cabin environment to fit your own unique style. This is true for the smallest details too, like an optional heated steering wheel, stunning inlays, or available heated and/or ventilated front seats that help keep you comfortable so you can focus on driving.