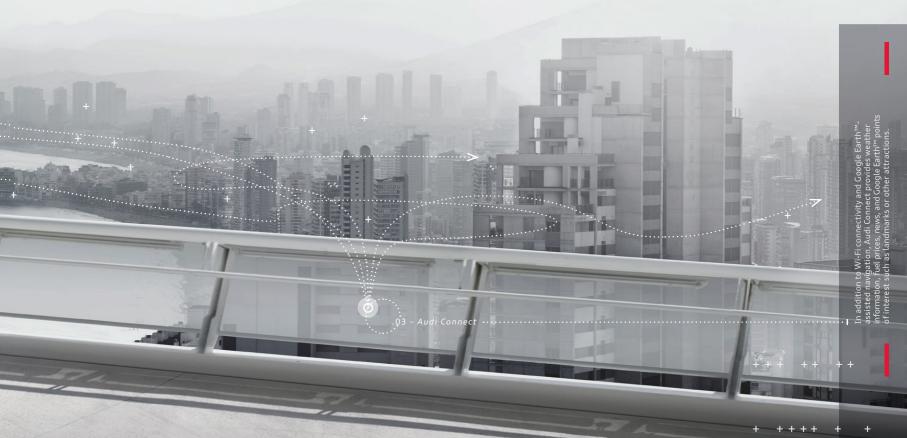

## No one connects you the way we do.

We set out to change how people interact in and out of their automobiles. A suite of available class-leading technologies has made the A6 a true champion for progress. Audi MMI® touch with handwriting-recognition technology, Audi Connect with Google Earth<sup>™</sup>, and Wi-Fi connectivity<sup>1</sup> for up to eight devices ensure that no other luxury automotive company offers this level of connectivity in the U.S. And with them, Audi amplifies your interactive life while simultaneously enhancing your driving experience.

38° 57' 8.1" N

-77° 23' 41.1" W

1 Requires a data subscription plan. Distracted driving can cause a loss of vehicle control. The features and technologies discussed above are offered for convenience, and should be used only when it is safe and appropriate. The Wi-Fi hotspot feature is intended for passenger use only. Always pay careful attention to the road, and do not drive while distracted.

### Google Earth<sup>™</sup> with 3D satellite maps<sup>1</sup>

With industry-first Google Earth™, you'll enjoy 3D topography and the most current maps available on your Audi MMI display.