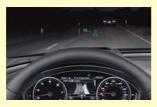

#### .18 – Head-up display<sup>1</sup>

Easy-to-view, accurate visual information right at eye level, displaying important driving information and even pedestrian-detection warnings.

#### .19 - Night vision assistant<sup>1</sup>

With an infrared camera detecting what lies ahead, the A6 uses thermal-imaging technology to help you avoid trouble. Pedestrians can be detected 300 feet in front of the vehicle, while objects can be detected up to 1,000 feet ahead—all shown on the 7" color driver information system.