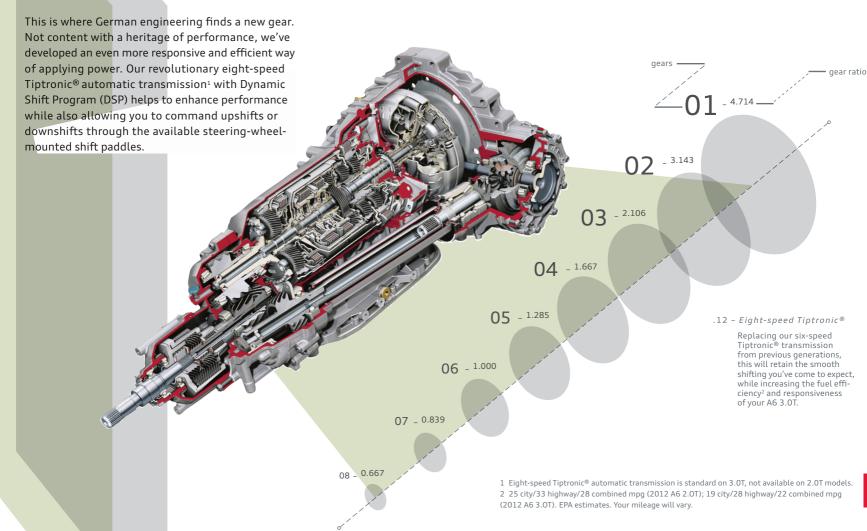

### .13 – 3.0 TFSI® Supercharged V6

Audi TFSI adds forced induction to Audi FSI® technology whereby fuel is directly injected into the combustion chambers at precisely managed times, providing more efficient combustion for better performance. Then, by adding forced induction (turbo- or supercharging), a broad torque band is established across the entire RPM range for maximum output.