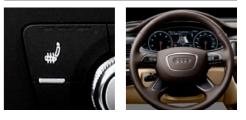

# From here, it's all in front of you.

It's time to put yourself in the driver's seat. Feel how the wraparound curve of the A6 instrument panel invites your exploration. See how it integrates intuitively with the overall driver-centric layout. Discover how the design centers around the available Audi MMI<sup>®</sup> Navigation plus with its 8" display deploying from and retracting into the instrument panel. Adjust the eight-way power-adjustable seats, grab the leather-wrapped, multifunction steering wheel and spark the ignition. It's your time to drive.

# Rewriting the elements of style.

Challenging conventions is easier when you make new ones. With that in mind, our innovative design team changed the way you interact with interior appointments. It's style put to the touch. With luxurious materials, eight-way power front seats and available four-zone automatic climate control in the A6, you literally create a unique cabin environment to fit your own unique style. This is true for the smallest details too, like an optional heated steering wheel, stunning inlays, or available heated and/or ventilated front seats that help keep you comfortable so you can focus on driving.