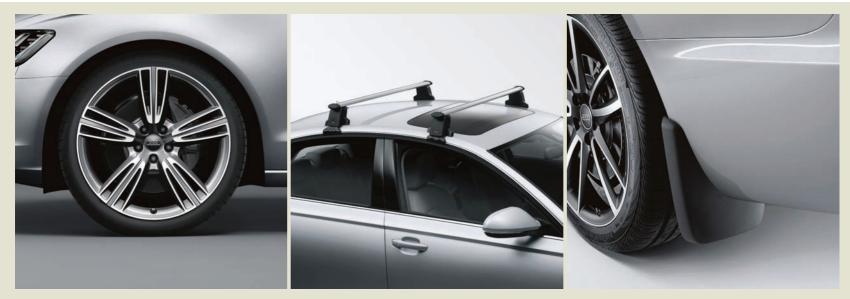

### Accessories

Imagine a cherry on top of your sundae. Sweet, right? Now imagine a cherry that helps protect your A6 in the garage. Or carries your bikes for a serious weekend on the trails. Or makes heads turn as you drive by. Audi Genuine Accessories are the little extras that make your Audi even sweeter. Designed by the same

### Textile Floor Mats

These precision-fit mats are made of long-life fabric to help protect the interior of your Audi from the elements. Skid-resistant. Available in Black. Set of four mats.

The open road is calling—so bring all the right gear to enjoy the ride. The Audi line of storage accessories helps protect your possessions with a variety of intelligent and innovative solutions. Choose from bike racks, ski racks and a variety of cargo carriers.

20" Diversas Alloy Wheels Add to the already striking look of your A6 with the addition of the boldly designed 20" Diversas alloy wheels.

#### A6 Base Carrier Bars

Attached to strong side brackets, these are the durable foundation of the Audi roof-rack system. (All roof-rack system attachments require the base carrier bars. All attachments sold separately.)

### Splash Protectors

Help protect your exterior finish with custom-fit front and rear splash protectors. Made of long-life, crack-resistant rubber. Available in sets of two for front or rear (not available on A6 3.0T Prestige models).