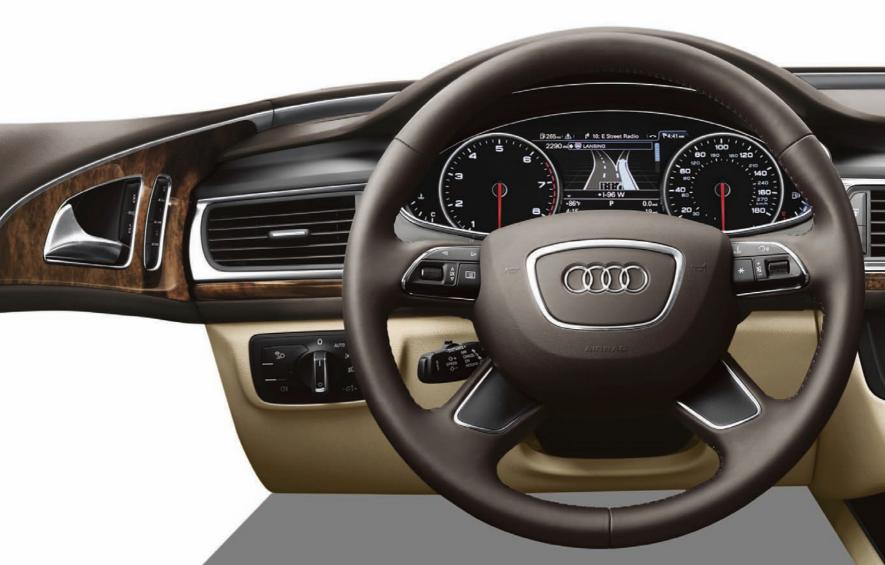

# From here, it's all in front of you.

It's time to put yourself in the driver's seat. Feel how the wraparound curve of the A6 instrument panel invites your exploration. See how it integrates intuitively with the overall driver-centric layout. Discover how the design centers around the available Audi MMI<sup>®</sup> Navigation plus with its 8" display deploying from and retracting into the instrument panel. Adjust the eight-way power-adjustable seats, grab the leather-wrapped, multifunction steering wheel and spark the ignition. It's your time to drive.