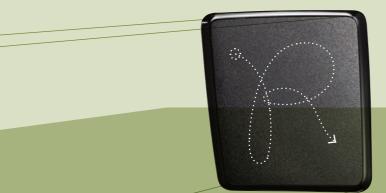

# Input as unique as your fingerprint.

What does your handwriting say about you? We aren't really sure. We just know it speaks to us. A revolution in intelligent simplicity, the optional Audi MMI® touch with handwriting-recognition is a class-first technology that gives you the ability to give commands and retrieve media simply by recognizing a few strokes of your finger. Access information such as songs, phone numbers, and destinations through the Audi MMI® touch—or give input to the optional Audi Connect, the world's first media system with Google Earth<sup>™</sup>-enabled maps. The world isn't simply at your fingertips—your fingertips open up a new way to interact with the world.

.05 – Audi MMI® touch

Developed by the Audi HMI (Human Machine Interface) team, Audi MMI® touch defines why simple can be so complex. Not to use, but to design. The HMI team built a system so advanced, it can read almost anyone's handwriting—even if you choose to write it with your off hand.

~ fig. 03

- letter and number entries for destinations and contacts
- radio preset selection
- album-cover scrolling
- map scrolling
- sound distribution adjustmen