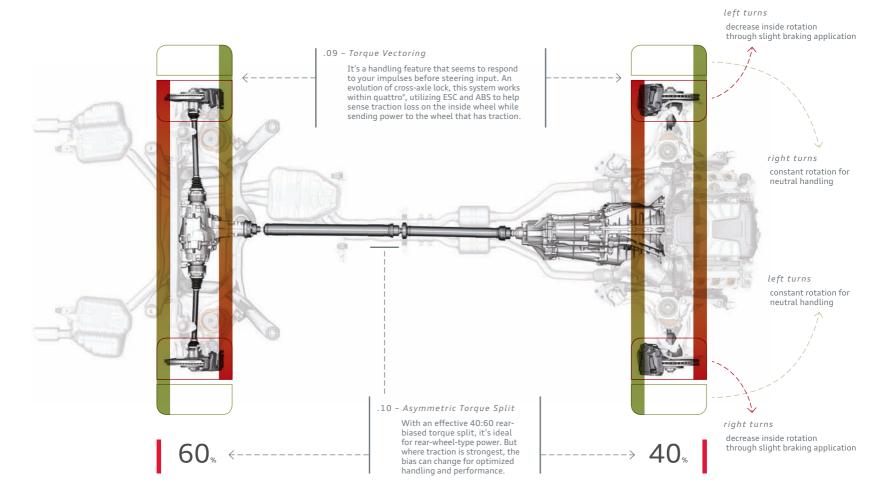

## Calm even when the elements aren't.

Despite what others might have you believe, it's not about power *or* control, it's about power *and* control. That's why the A6 3.0T delivers its impressive 310 hp and smooth 325 ft-lb of torque through our legendary Audi quattro<sup>®</sup> all-wheel drive system that helps grip the road. More than a bad weather security blanket, its dynamic handling and performance shine through in all seasons. Audi quattro<sup>®</sup>
For more than 30 years, we've delivered a more gripping overall driving experience with Audi quattro<sup>®</sup> all-wheel drive, which instantly optimizes performant and works with torque vectoring to enhance traction and improve handling. We've created a more dynamial-wheel drive system that will set the new standarfor the industry for the next 30 years.

# It's time to throw the road a curve.

Audi quattro<sup>®</sup> all-wheel drive<sup>1</sup> is more than visionary engineering—it's actually a response to the conditions around our Ingolstadt headquarters. With the weather and the terrain the way they are, all-wheel drive seemed like a smart solution for the problems presented. Since they design mountain roads with hairpin turns, it's only natural that we wanted to turn the tables on the road. Here's how it works: