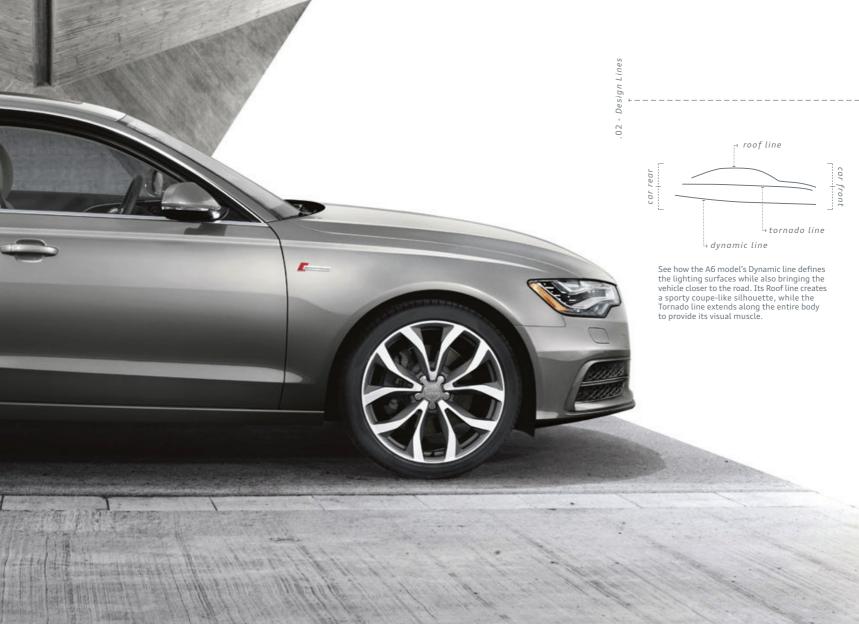

Some writers try and conceive one brilliant character and let the plot organically build and flow from there. We took a page from their book, so to speak, when designing the all-new A6. To create and define that brilliant character, we started with one great line. The Tornado line, actually. Bisecting the body profile, it runs strongly through the middle of the vehicle to give it a bold, progressive stance that tells the world that there's pedigree here, but not a predictable one. After that, the narrative becomes yours.

~ fig. 02

 $\approx$ 

1 25 city/33 highway/28 combined mpg (2012 A6 2.0T); 19 city/28 highway/ 22 combined mpg (2012 A6 3.0T). EPA estimates. Your mileage will vary.

≪………………………