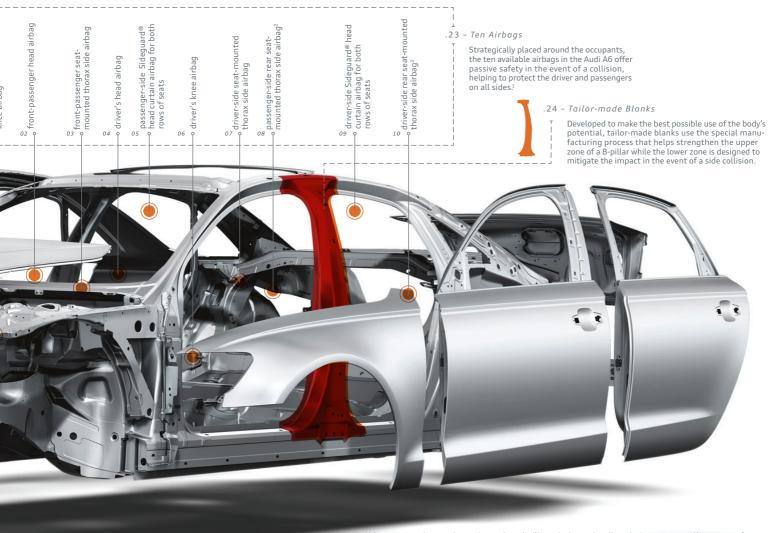

# Face it—you're surrounded.

The A6 might not be the car for you if you don't want peace of mind. Innovative safety features lead the way in Audi progressive thinking, so you can concentrate on better things, like the great performance of your A6. With up to ten airbags<sup>1</sup> helping to protect nearly every inch of the cabin, an adaptive restraint system protecting its occupants, and aluminum hybrid construction that lightens the static weight of your car to enable enhanced stopping power, Audi thinks of safety in a comprehensive way. Surrounding you with it. So you know you're not alone out there.

#### .22 – ESC and ABS

Computerized technology that works in perfect sync with the Anti-lock Brake System (ABS), Electronic Stability Control (ESC) helps minimize any loss of stability, applying brake pressure to individual wheels and reducing throttle input to counter oversteer or understeer when the vehicle needs it.

ront-passenger

1 Airbags are supplemental restraints only and will not deploy under all crash circumstances. Always use safety belts and seat children in the rear, using restraint systems appropriate for their size and age. 2 Optional feature.

1 Airbags are supplemental restraints only and will not deploy under all crash circumstances. Always use safety belts and seat children only in the rear, using restraint systems appropriate for their size and age.