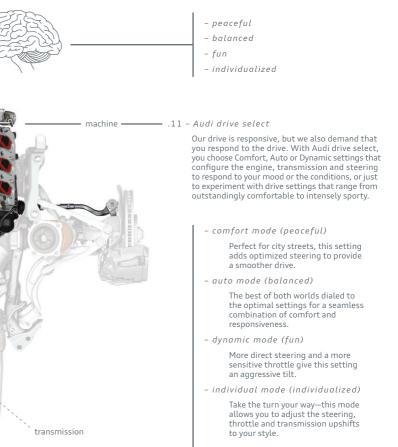

Audi drive select

dynamic

auto

individ

Set Individual

In \$

comfort

Car systems

TP