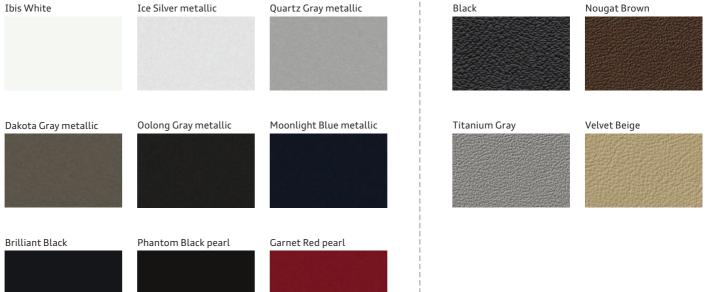

## Colors

exterior - - - - -Lotrerior

Quartz Gray metallic Black

## **Color Combinations**

— N/A