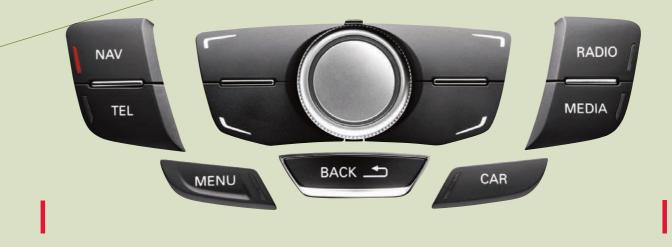

# From here, it's all in front of you.

It's time to put yourself in the driver's seat. Feel how the wraparound curve of the A6 instrument panel invites your exploration. See how it integrates intuitively with the overall driver-centric layout. Discover how the design centers around the available Audi MMI<sup>®</sup> Navigation plus with its 8" display deploying from and retracting into the instrument panel. Adjust the eight-way power-adjustable seats, grab the leather-wrapped, multifunction steering wheel and spark the ignition. It's your time to drive.

# Input as unique as your fingerprint.

What does your handwriting say about you? We aren't really sure. We just know it speaks to us. A revolution in intelligent simplicity, the optional Audi MMI® touch with handwriting-recognition is a class-first technology that gives you the ability to give commands and retrieve media simply by recognizing a few strokes of your finger. Access information such as songs, phone numbers, and destinations through the Audi MMI® touch—or give input to the optional Audi Connect, the world's first media system with Google Earth<sup>™</sup>-enabled maps. The world isn't simply at your fingertips—your fingertips open up a new way to interact with the world.