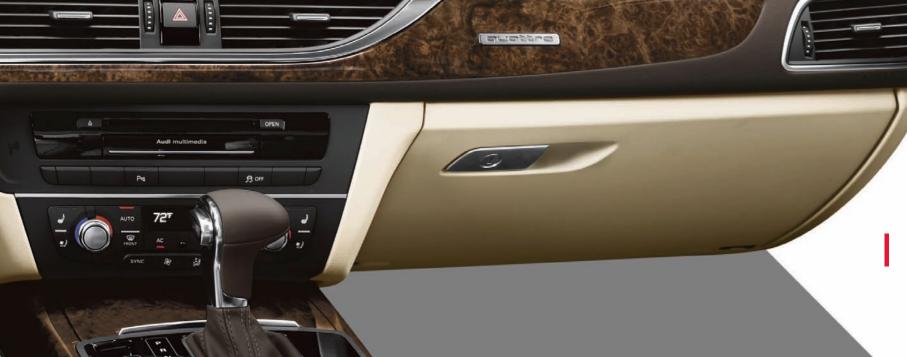

# Rewriting the elements of style.

Challenging conventions is easier when you make new ones. With that in mind, our innovative design team changed the way you interact with interior appointments. It's style put to the touch. With luxurious materials, eight-way power front seats and available four-zone automatic climate control in the A6, you literally create a unique cabin environment to fit your own unique style. This is true for the smallest details too, like an optional heated steering wheel, stunning inlays, or available heated and/or ventilated front seats that help keep you comfortable so you can focus on driving.

Optional front-seat ventilation offers multiple speeds of cooling while available heated rear seats keep everyone warm.