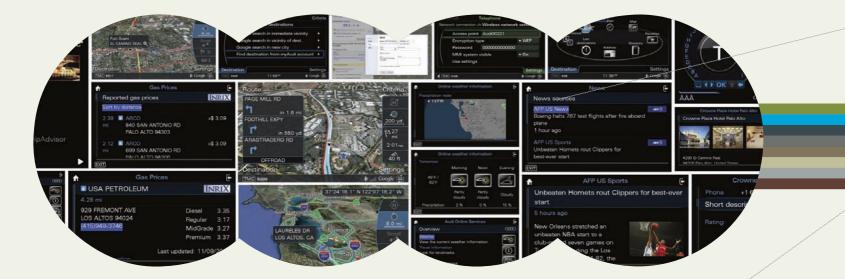

## No one connects you the way we do.

We set out to change how people interact in and out of their automobiles. A suite of available class-leading technologies has made the A6 a true champion for progress. Audi MMI® touch with handwriting-recognition technology, Audi Connect with Google Earth<sup>™</sup>, and Wi-Fi connectivity<sup>1</sup> for up to eight devices ensure that no other luxury automotive company offers this level of connectivity in the U.S. And with them, Audi amplifies your interactive life while simultaneously enhancing your driving experience.

### Google Earth<sup>™</sup> with 3D satellite maps<sup>1</sup>

With industry-first Google Earth™, you'll enjoy 3D topography and the most current maps available on your Audi MMI display.

### Sirius Traffic<sup>™1</sup>

Working with your Google Earth<sup>™</sup> overlay, you can get traffic conditions and plan alternate routes to get around traffic backups.

### Reported local gas prices<sup>1</sup>

Find the lowest reported local price for gas—and the directions to the station—right through your MMI.

### Google Earth<sup>™</sup> points of interest<sup>1</sup>

A perfect traveling companion, you can access Google<sup>®</sup> for information on points of interest near where you are—or where you are going.

### myAudi features<sup>1</sup>

Plan your destination from your home computer and send your route to your A6, for a preprogrammed trip plan.

### Weather information<sup>1</sup>

Current local conditions and forecasts for your destination can help you prepare for your trip.

### News feeds<sup>1</sup>

n Li

Stay on top of the news by having headlines and stories delivered right to your MMI display.

### Mobile Wi-Fi hotspot<sup>1</sup>

Class-first technology that provides high-speed connectivity for up to eight devices through an onboard wireless hub.