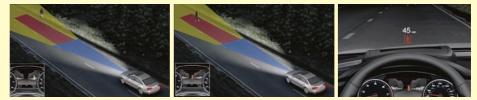

# Focused on the other drivers' distractions.

With something like one in five people on the road checking their e-mail, driving distracted, in cars they don't maintain, Audi engineers had to come up with something that anticipates the arbitrary impulses of this unruly mob. So they developed a suite of available driver-assistance technologies in the A6 that is thoughtfully comprehensive, side to side and back to front. From seemingly sentient Audi adaptive cruise control to Audi pre sense plus active collision warning and preparation, to the literally visionary night vision assistant with pedestrian detection, Audi has incorporated innovative, anticipatory technologies that don't see your future so much as help others avoid changing it.

#### .19 - Night vision assistant<sup>1</sup>

With an infrared camera detecting what lies ahead, the A6 uses thermal-imaging technology to help you avoid trouble. Pedestrians can be detected 300 feet in front of the vehicle, while objects can be detected up to 1,000 feet ahead—all shown on the 7" color driver information system.