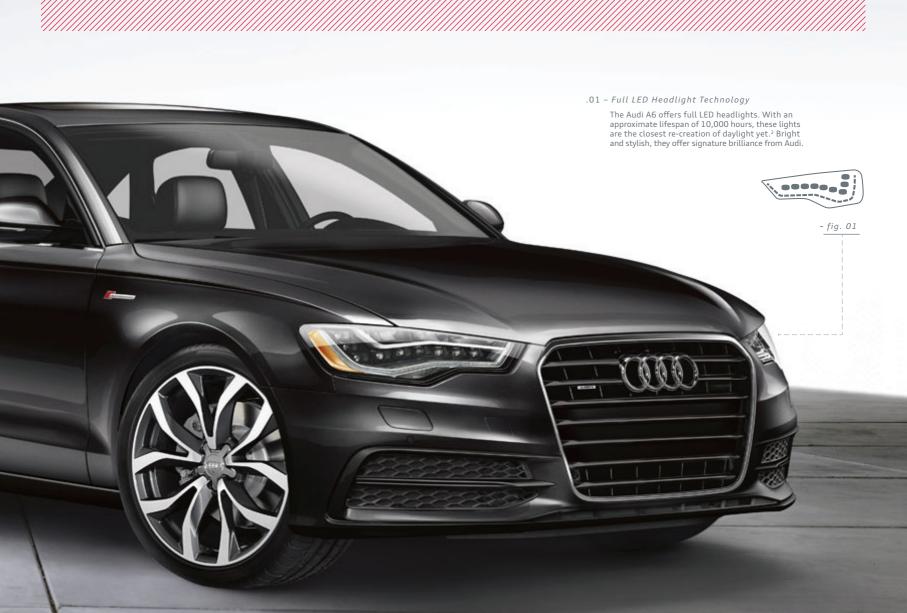

1 Not recommended for use while driving. 2 Based on brightness comparison to the sun and 5,500 K color temperature. Full LED headlights are an optional upgrade.

Building a more dramatic story, line by line.