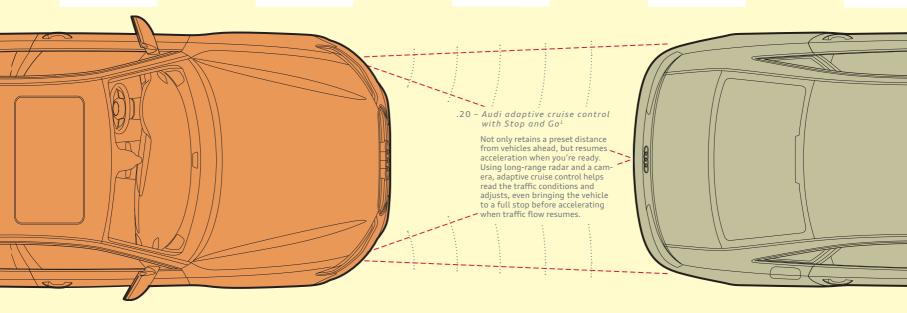

| Infotainment   Technology     Audi MMI® Navigation plus with voice control system   –     Audi MMI® touch with handwriting-recognition technology   –     Audi Connect with six-month trial subscription   –     7" color driver information system   –     Audi MMI® Radio plus with ten speakers and single CD player with MP3 playback capability   ■     BOSE® sound system with 14 speakers, AudioPilot® noise-compensation and 630 watts   –     Bang & Olufsen® Advanced Sound System with 15 speakers and 1,300 watts   –     HD Radio™ technology   –     Sirius Traffic™ with 90-day trial subscription   –     Audi music interface with iPod® integration   –     Sirius CD changer   –     HDmeLink® remote transmitter   –     HomeLink® remote transmitter   –     Audi advanced key-keyless start, stop and entry   –     Cruise control with coast, resume and accelerate features   –     Audi adaptive cruise control with Stop and Co function   –     Audi adaptive cruise control with Stop and Co function   – | • |   |   |   |
|---------------------------------------------------------------------------------------------------------------------------------------------------------------------------------------------------------------------------------------------------------------------------------------------------------------------------------------------------------------------------------------------------------------------------------------------------------------------------------------------------------------------------------------------------------------------------------------------------------------------------------------------------------------------------------------------------------------------------------------------------------------------------------------------------------------------------------------------------------------------------------------------------------------------------------------------------------------------------------------------------------------------------------------|---|---|---|---|
| Audi MM1® touch with handwriting-recognition technology-Audi Connect with six-month trial subscription-7" color driver information system-Audi MM1® Radio plus with ten speakers and single CD player with MP3 playback capability-BOSE® sound system with 14 speakers, AudioPilot® noise-compensation and 630 watts-Bang & Olufsen® Advanced Sound System with 15 speakers and 1,300 watts-HD Radio™ technology-Sirius Traffic™ with 90-day trial subscription-Sirius Traffic™ with 90-day trial subscription-Six-disc CD changer-BLUETOOTH® wireless technology preparation for mobile phone-HomeLink® remote transmitter-Audi advanced key-keyless start, stop and entry-Audi adaptive cruise control with Stop and Go function-                                                                                                                                                                                                                                                                                                   | • |   |   |   |
| Audi Connect with six-month trial subscription   -     7" color driver information system   -     Audi MMI® Radio plus with ten speakers and single CD player with MP3 playback capability   •     BOSE® sound system with 14 speakers, AudioPilot® noise-compensation and 630 watts   -     Bang & Olufsen® Advanced Sound System with 15 speakers and 1,300 watts   -     HD Radio™ technology   -     Sirius Traffic™ with 90-day trial subscription   -     Sirius Traffic™ with 90-day trial subscription   -     Audi music interface with iPod® integration   -     Six-disc CD changer   -     BLUETOOTH® wireless technology preparation for mobile phone   -     HomeLink® remote transmitter   -     Audi advanced key-keyless start, stop and entry   -     Cruise control with coast, resume and accelerate features   -     Audi adaptive cruise control with Stop and Go function   -                                                                                                                                  | • | - |   | • |
| 7" color driver information system   -     Audi MMI® Radio plus with ten speakers and single CD player with MP3 playback capability   -     BOSE® sound system with 14 speakers, AudioPilot® noise-compensation and 630 watts   -     Bang & Olufsen® Advanced Sound System with 15 speakers and 1,300 watts   -     HD Radio™ technology   -     Sirius Traffic™ with 90-day trial subscription   -     Sirius Traffic™ with 90-day trial subscription   -     Audi music interface with iPod® integration   -     Six-disc CD changer   -     BULETOOTH® wireless technology preparation for mobile phone   -     HomeLink® remote transmitter   -     Audi advanced key–keyless start, stop and entry   -     Cruise control with coast, resume and accelerate features   -     Audi adaptive cruise control with Stop and Go function   -                                                                                                                                                                                         | • | _ | - | • |
| Audi MMI® Radio plus with ten speakers and single CD player with MP3 playback capability   ■     BOSE® sound system with 14 speakers, AudioPilot® noise-compensation and 630 watts   -     Bang & Olufsen® Advanced Sound System with 15 speakers and 1,300 watts   -     HD Radio™ technology   -     Sirius Traffic™ with 90-day trial subscription   -     SiriusXM™ Satellite Radio with 90-day trial subscription   ■     Audi music interface with iPod® integration   ■     Six-disc CD changer   -     BLUETOOTH® wireless technology preparation for mobile phone   ■     HomeLink® remote transmitter   ■     Audi advanced key—keyless start, stop and entry   -     Cruise control with coast, resume and accelerate features   ■     Audi adaptive cruise control with Stop and Go function   ■                                                                                                                                                                                                                          |   | - | - | - |
| BOSE® sound system with 14 speakers, AudioPilot® noise-compensation and 630 watts   -     Bang & Olufsen® Advanced Sound System with 15 speakers and 1,300 watts   -     HD Radio™ technology   -     Sirius Traffic™ with 90-day trial subscription   -     SiriusXM™ Satellite Radio with 90-day trial subscription   -     Audi music interface with iPod® integration   -     Six-disc CD changer   -     BLUETOOTH® wireless technology preparation for mobile phone   -     HomeLink® remote transmitter   -     Audi advanced key-keyless start, stop and entry   -     Cruise control with coast, resume and accelerate features   -     Audi adaptive cruise control with Stop and Go function   -                                                                                                                                                                                                                                                                                                                           |   | _ | • | • |
| Bang & Olufsen® Advanced Sound System with 15 speakers and 1,300 watts   -     HD Radio™ technology   -     Sirius Traffic™ with 90-day trial subscription   -     SiriusXM™ Satellite Radio with 90-day trial subscription   -     Audi music interface with iPod® integration   -     Six-disc CD changer   -     BLUETOOTH® wireless technology preparation for mobile phone   -     HomeLink® remote transmitter   -     Audi advanced key-keyless start, stop and entry   -     Cruise control with coast, resume and accelerate features   -     Audi adaptive cruise control with Stop and Go function   -                                                                                                                                                                                                                                                                                                                                                                                                                     | • |   |   | - |
| HD Radio™ technology   -     Sirius Traffic™ with 90-day trial subscription   -     SiriusXM™ Satellite Radio with 90-day trial subscription   ■     Audi music interface with iPod® integration   ■     Six-disc CD changer   ■     BLUETOOTH® wireless technology preparation for mobile phone   ■     HomeLink® remote transmitter   ■     Keyless Start   ■     Audi advanced key–keyless start, stop and entry   −     Cruise control with coast, resume and accelerate features   ■     Audi adaptive cruise control with Stop and Go function   −                                                                                                                                                                                                                                                                                                                                                                                                                                                                              | - | - | - |   |
| Sirius Traffic™ with 90-day trial subscription   -     SiriusXM™ Satellite Radio with 90-day trial subscription   ■     Audi music interface with iPod® integration   ■     Six-disc CD changer   ■     BLUETOOTH® wireless technology preparation for mobile phone   ■     HomeLink® remote transmitter   ■     Audi advanced key—keyless start, stop and entry   −     Cruise control with coast, resume and accelerate features   ■     Audi adaptive cruise control with Stop and Go function   −                                                                                                                                                                                                                                                                                                                                                                                                                                                                                                                                 | - | - | - |   |
| SiriusXM™ Satellite Radio with 90-day trial subscription   ■     Audi music interface with iPod® integration   ■     Six-disc CD changer   ■     BLUETOOTH® wireless technology preparation for mobile phone   ■     HomeLink® remote transmitter   ■     Keyless Start   ■     Audi advanced key—keyless start, stop and entry   −     Cruise control with coast, resume and accelerate features   ■     Audi adaptive cruise control with Stop and Go function   −                                                                                                                                                                                                                                                                                                                                                                                                                                                                                                                                                                  | • | - | - | • |
| Audi music interface with iPod® integration   I     Six-disc CD changer   -     BLUETOOTH® wireless technology preparation for mobile phone   I     HomeLink® remote transmitter   I     Keyless Start   I     Audi advanced key-keyless start, stop and entry   -     Cruise control with coast, resume and accelerate features   I     Audi adaptive cruise control with Stop and Go function   -                                                                                                                                                                                                                                                                                                                                                                                                                                                                                                                                                                                                                                   | • | - | • | • |
| Six-disc CD changer   –     BLUETOOTH® wireless technology preparation for mobile phone   ■     HomeLink® remote transmitter   ■     Keyless Start   ■     Audi advanced key—keyless start, stop and entry   –     Cruise control with coast, resume and accelerate features   ■     Audi adaptive cruise control with Stop and Go function   –                                                                                                                                                                                                                                                                                                                                                                                                                                                                                                                                                                                                                                                                                       | • | • | • | • |
| BLUETOOTH® wireless technology preparation for mobile phone   ■     HomeLink® remote transmitter   ■     Keyless Start   ■     Audi advanced key-keyless start, stop and entry   -     Cruise control with coast, resume and accelerate features   ■     Audi adaptive cruise control with Stop and Go function   -                                                                                                                                                                                                                                                                                                                                                                                                                                                                                                                                                                                                                                                                                                                   | • | • | • | • |
| HomeLink® remote transmitter I   Keyless Start I   Audi advanced key-keyless start, stop and entry -   Cruise control with coast, resume and accelerate features I   Audi adaptive cruise control with Stop and Go function -                                                                                                                                                                                                                                                                                                                                                                                                                                                                                                                                                                                                                                                                                                                                                                                                         | • | - | • | • |
| Keyless StartIAudi advanced key-keyless start, stop and entry-Cruise control with coast, resume and accelerate featuresIAudi adaptive cruise control with Stop and Go function-                                                                                                                                                                                                                                                                                                                                                                                                                                                                                                                                                                                                                                                                                                                                                                                                                                                       | • | • | • | • |
| Audi advanced key–keyless start, stop and entry   –     Cruise control with coast, resume and accelerate features   ■     Audi adaptive cruise control with Stop and Go function   –                                                                                                                                                                                                                                                                                                                                                                                                                                                                                                                                                                                                                                                                                                                                                                                                                                                  |   |   |   | • |
| Cruise control with coast, resume and accelerate features Image: Cruise control with Stop and Go function   Audi adaptive cruise control with Stop and Go function Image: Cruise control with Stop and Go function                                                                                                                                                                                                                                                                                                                                                                                                                                                                                                                                                                                                                                                                                                                                                                                                                    | • |   | • | - |
| Audi adaptive cruise control with Stop and Go function -                                                                                                                                                                                                                                                                                                                                                                                                                                                                                                                                                                                                                                                                                                                                                                                                                                                                                                                                                                              | - | — | - | • |
|                                                                                                                                                                                                                                                                                                                                                                                                                                                                                                                                                                                                                                                                                                                                                                                                                                                                                                                                                                                                                                       | • |   |   | • |
| Audi side assist and Audi pre sense rear                                                                                                                                                                                                                                                                                                                                                                                                                                                                                                                                                                                                                                                                                                                                                                                                                                                                                                                                                                                              | _ | - |   |   |
|                                                                                                                                                                                                                                                                                                                                                                                                                                                                                                                                                                                                                                                                                                                                                                                                                                                                                                                                                                                                                                       |   |   |   |   |
| Audi pre sense plus—includes Audi pre sense rear —                                                                                                                                                                                                                                                                                                                                                                                                                                                                                                                                                                                                                                                                                                                                                                                                                                                                                                                                                                                    |   | _ |   |   |
| Night vision assistant with pedestrian detection and head-up display –                                                                                                                                                                                                                                                                                                                                                                                                                                                                                                                                                                                                                                                                                                                                                                                                                                                                                                                                                                | - | - | - |   |
| Audi drive select                                                                                                                                                                                                                                                                                                                                                                                                                                                                                                                                                                                                                                                                                                                                                                                                                                                                                                                                                                                                                     | - |   |   |   |
| Parking system with front and rear sensors -                                                                                                                                                                                                                                                                                                                                                                                                                                                                                                                                                                                                                                                                                                                                                                                                                                                                                                                                                                                          | - | _ | - | - |
| Rain/light sensors for automatic windshield wipers and headlights                                                                                                                                                                                                                                                                                                                                                                                                                                                                                                                                                                                                                                                                                                                                                                                                                                                                                                                                                                     | - |   |   |   |