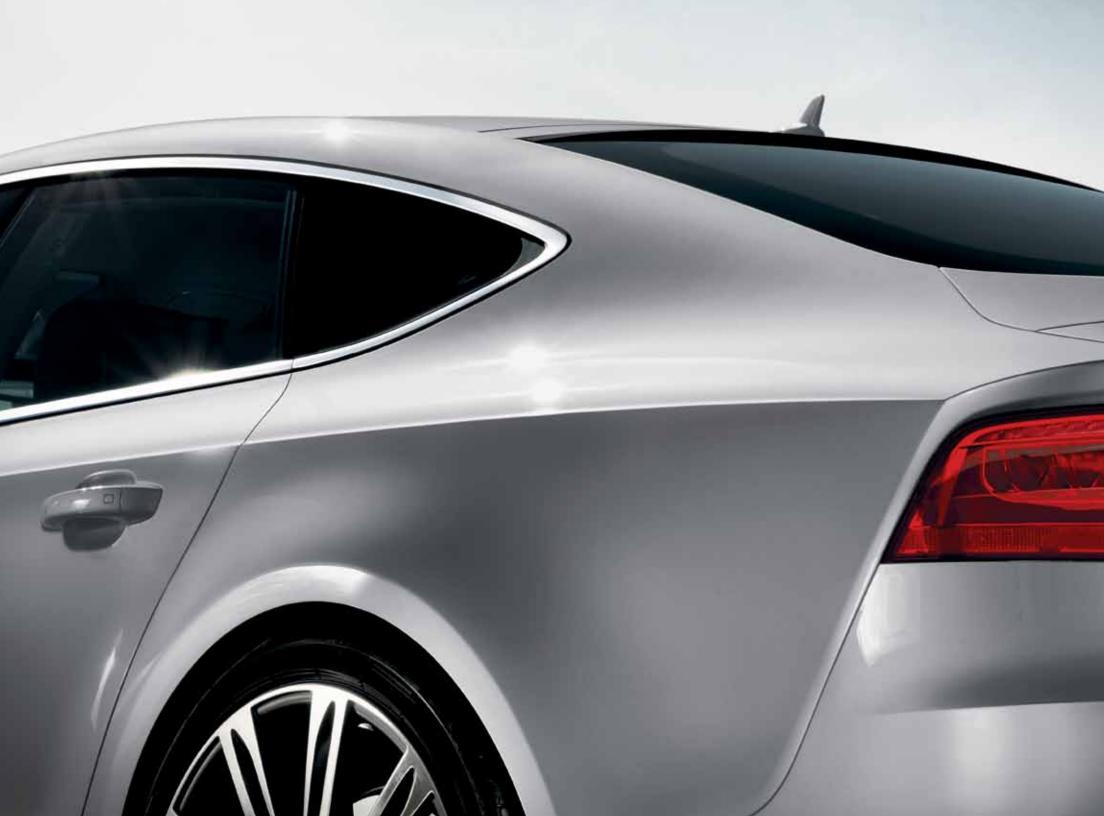

### breathtaking

This completely new vehicle was born from a blank sheet of paper. The result is the stunning, all-new Audi A7. Athletic, elegant and dramatic, the A7 is a five-door coupe with the graceful look of a benchmark luxury sedan.

The visual drama of the A7 is defined by three simple but profound lines. Each contributes to its distinctive and progressive look. The shoulder, or Tornado line, creates tension; it is the artistic line that is essential to defining the A7 as an icon. The dynamic line runs from the bottom bar of the Singleframe<sup>®</sup> grille along the air inlets and side sills to the tail, creating a sense of forward thrust. And the roofline, with its low, sweeping profile, completes the assertive look, accentuating its shape.