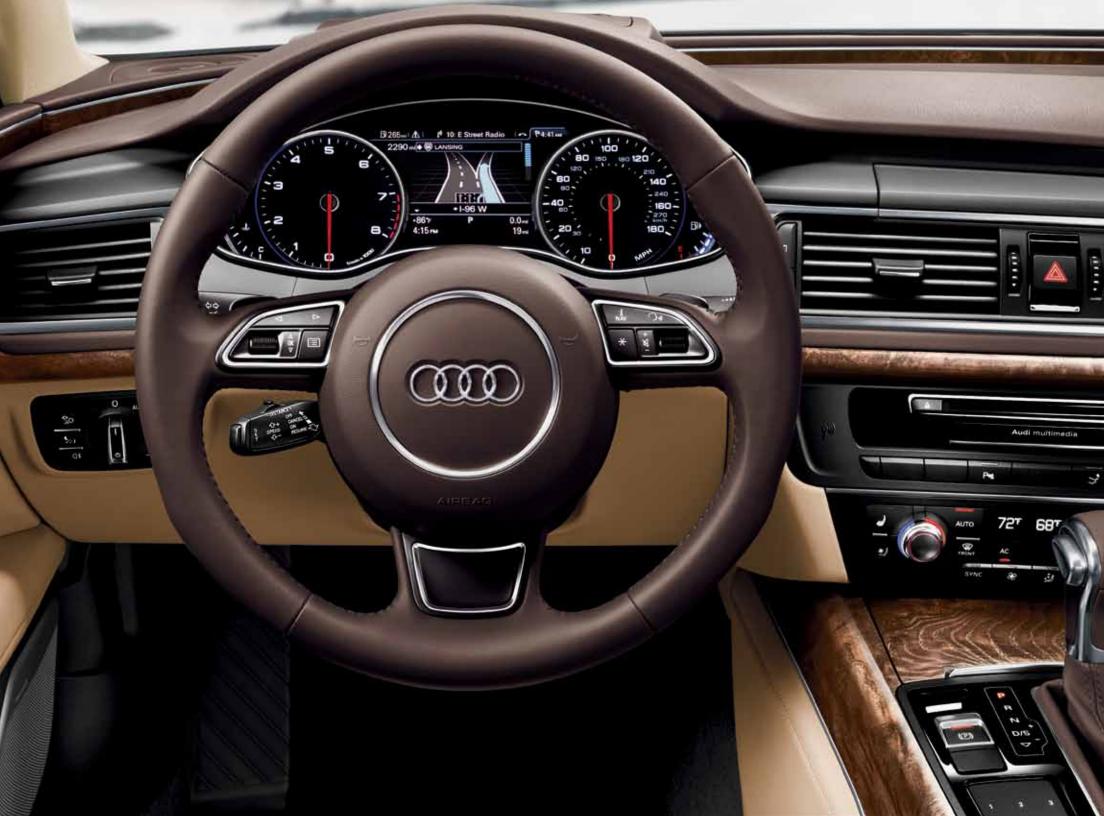

# heightened

The interior of the A7 is a bold expression of contemporary design. It's an interior that does more than complement the dramatic exterior; it holds its own as a symbol of progressive design and artistic expression. The A7 overflows with the impeccable attention to detail of hands-on craftsmanship and unmatched comfort and style, while its wraparound sky-liner dashboard is a testament to Audi fit and finish. The open, airy atmosphere creates an aesthetic that is uncluttered, pure and elegant.

Infusing the luxurious interior with the latest innovative technologies, the A7 continues the Audi legacy of inspired interior design.

# perfection

The aesthetic appeal of the A7 is tempered by sophisticated luxury. Thoughtful touches like the leather seating surfaces, which are anatomically contoured, remind you that when it comes to luxury you are literally sitting in the lap of it. Further supporting this notion is the eight-way power adjustable seating with four-way lumbar support for the driver. The available heated seats<sup>\*</sup> for all passengers and three-stage seat ventilation for front passengers drives the luxury theme home. Yet, what is really driving it, is you. All of the essentials, such as the available MMI<sup>®</sup> touch, are at your fingertips.

Another innovative technology is the headup display. It puts important information right where you can see it – in the bottom portion of your windshield – without obstructing your view of the road. Plus, the available MMI<sup>®</sup> touch allows full control of navigation destinations, radio presets and directory information with a swipe of your finger.

#### MMI<sup>®</sup> touch\*

The innovative MMI touch allows for handwritten inputs via your index finger and the touchpad. Change radio stations with six backlit button presets, scroll through the optional navigation\* maps and input destinations or dial your BLUETOOTH®-enabled phone as if you were drawing with your index finger. It's a virtually effortless and completely intuitive way to personalize your driving experience.

Audi sets the standard for user interfaces with the available MMI touch. The MMI touch offers several groundbreaking features. Among these is the revolutionary touchpad. It allows you to effortlessly input navigation destinations and directory information into the MMI system with only the touch of your finger.

Whichever way you choose to interface with the MMI system, you'll enjoy the available large 8" brilliant color screen. It gracefully deploys from the dashboard once the ignition is switched on. Important topics and navigation items are grouped in a new and innate logic around the main menu.