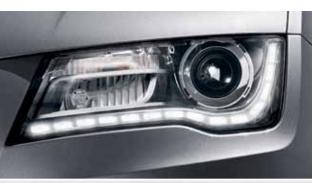

#### Audi xenon plus headlights with LED daytime running

**lights** | The signature LED daytime running lights and high-intensity headlights not only add a distinct look to the vehicle, they also improve visibility while using half the energy of conventional bulbs.

LED headlights | The A7 offers the unmistakable LED lighting technology that mimics daylight, helping to reduce eye strain. Consuming only 40 watts, the high beams, turn signals, daytime running lights and low beams all feature this efficient yet powerful technology. [Prestige only]