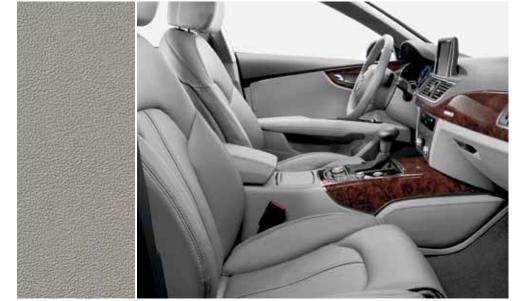

VELVET BEIGE LEATHER DARK BROWN WALNUT WOOD INLAY\*

TITANIUM GRAY LEATHER DARK BROWN WALNUT WOOD INLAY\*\*

European vehicle and specifications shown with optional equipment.