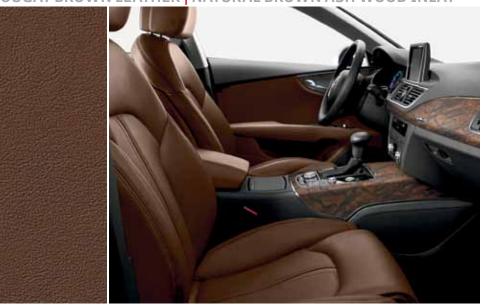

#### NOUGAT BROWN LEATHER NATURAL BROWN ASH WOOD INLAY

NATURAL BROWN ASH WOOD INLAY [Option]

DARK BROWN WALNUT

WOOD INLAY [Option]

\* Optional inlay shown. <sup>†</sup> Also available with dark carpet options.