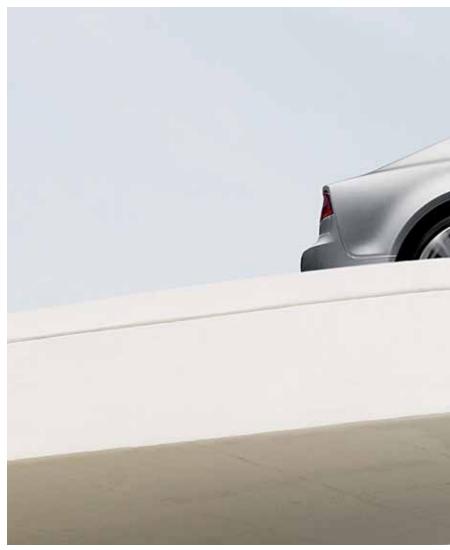

### breathtaking

This completely new vehicle was born from a blank sheet of paper. The result is the stunning, all-new Audi A7. Athletic, elegant and dramatic, the A7 is a five-door coupe with the graceful look of a benchmark luxury sedan.

The visual drama of the A7 is defined by three simple but profound lines. Each contributes to its distinctive and progressive look. The shoulder, or Tornado line, creates tension; it is the artistic line that is essential to defining the A7 as an icon. The dynamic line runs from the bottom bar of the Singleframe<sup>®</sup> grille along the air inlets and side sills to the tail, creating a sense of forward thrust. And the roofline, with its low, sweeping profile, completes the assertive look, accentuating its shape.