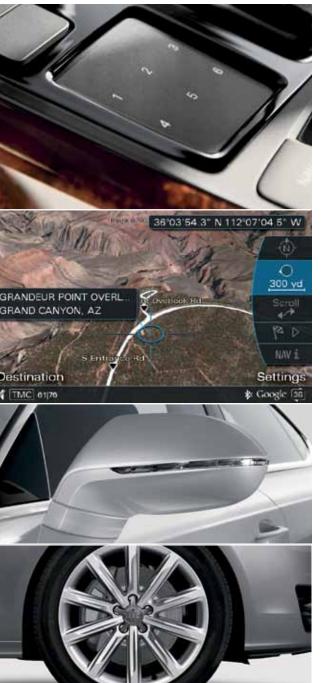

Audi sets the standard for user interfaces with the available MMI touch. The MMI touch offers several groundbreaking features. Among these is the revolutionary touchpad. It allows you to effortlessly input navigation destinations and directory information into the MMI system with only the touch of your finger.

The center console provides intuitive access to the central control dial and the four soft keys for navigating the MMI system menus. Additional menu, car set-up and return buttons

complete the central control area.

Entering a destination or telephone number is as simple as spelling it with your fingertip, a completely familiar and intuitive action for everyone. Conveniently, the touchpad defaults to the six preset radio station buttons. The system acknowledges each entry acoustically to confirm the entry. Along with MMI touch, the system offers operating functionality with the dial and voice control.

#### **3D Navigation**\*

The Audi 3D Navigation can be enhanced with optional Google Earth<sup>™</sup> integration. The MMI screen displays 3D satellite imagery and terrain information. For added convenience, a large number of cities are displayed in a detailed 3D format, visually articulating building and road specifics for easier readability. Real-time traffic information is also displayed, offering an enhanced level of convenience.

Auto-dimming, power-adjustable and manual-folding exterior mirrors | Exterior mirrors with automatic dimming recognize glaringly bright headlight beams behind the car and darken the mirror glass automatically. In addition to being electronically adjustable, the manualfolding feature helps protect the mirrors by collapsing them inward to fit in tight spaces.