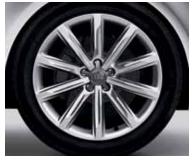

**19" ten-spoke wheels with 255/40 all-season tires** | This impeccably designed wheel provides a touch of sporty elegance to the A7. [A7 Premium Plus, A7 Prestige]

**20" ten-parallel-spoke wheels with 265/35 summer performance tires\*** | The unique and dramatic profile of these ten-parallel-spoke alloy wheels, along with the enhanced handling of summer performance tires, highlight the progressive nature of the A7.