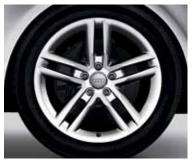

#### 19" ten-spoke wheels with 255/40 all-season

**tires** | The luxurious appearance of these 19" wheels offers a refined complement to the style of the A7, while the all-season tires help provide a safe and comfortable ride in a variety of weather conditions.