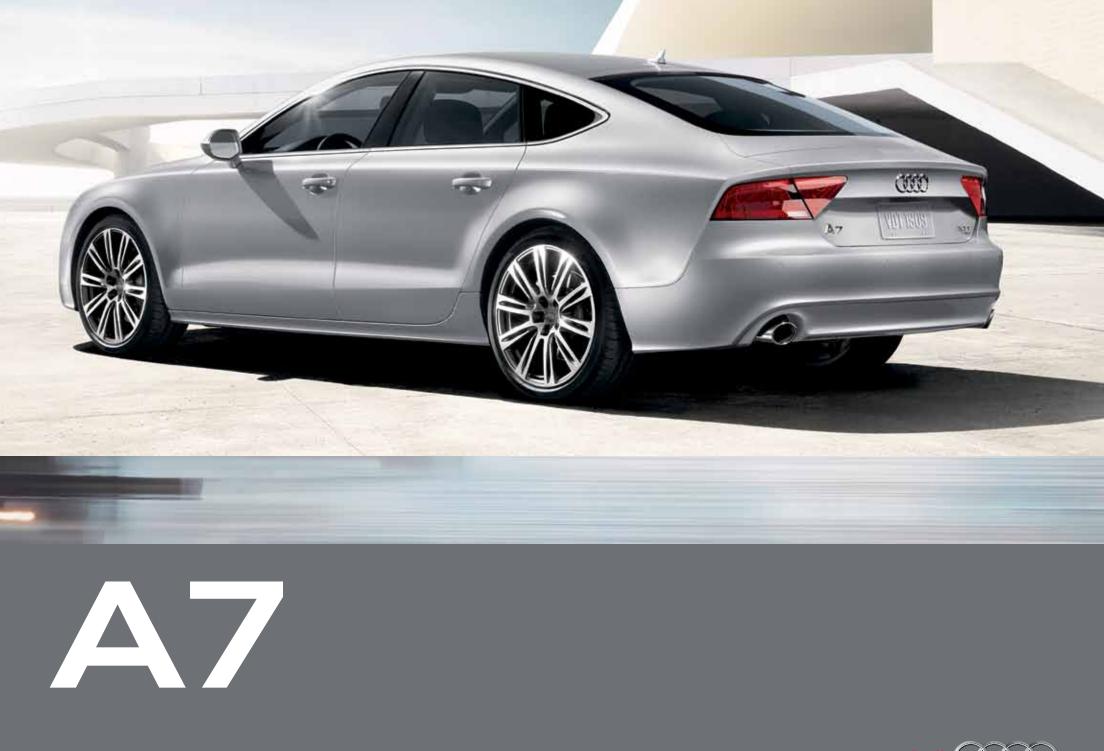

### breathtaking

This completely new vehicle was born from a blank sheet of paper. The result is the stunning, all-new Audi A7. Athletic, elegant and dramatic, the A7 is a five-door coupe with the graceful look of a benchmark luxury sedan.

The visual drama of the A7 is defined by three simple but profound lines. Each contributes to its distinctive and progressive look. The shoulder, or Tornado line, creates tension; it is the artistic line that is essential to defining the A7 as an icon. The dynamic line runs from the bottom bar of the Singleframe<sup>®</sup> grille along the air inlets and side sills to the tail, creating a sense of forward thrust. And the roofline, with its low, sweeping profile, completes the assertive look, accentuating its shape.

Wolfgang Egger, Head of Design for the Audi Group, expresses it best; "The emotion of the design aesthetic means a successful synthesis of sense and sensuousness." When design elements come together on a scale of this magnitude, it elevates engineering to an art form.