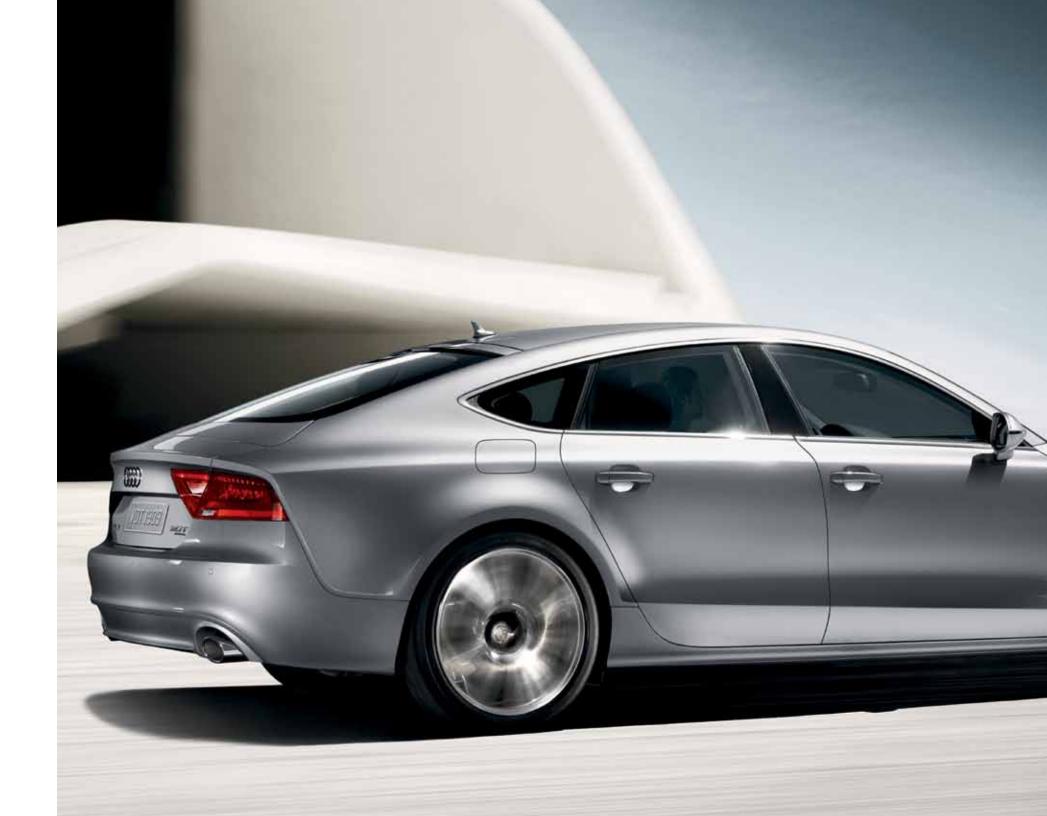

### breathtaking

This completely new vehicle was born from a blank sheet of paper. The result is the stunning, all-new Audi A7. Athletic, elegant and dramatic, the A7 is a five-door coupe with the graceful look of a benchmark luxury sedan.

The visual drama of the A7 is defined by three simple but profound lines. Each contributes to its distinctive and progressive look. The shoulder, or Tornado line, creates tension; it is the artistic line that is essential to defining the A7 as an icon. The dynamic line runs from the bottom bar of the Singleframe<sup>®</sup> grille along the air inlets and side sills to the tail, creating a sense of forward thrust. And the roofline, with its low, sweeping profile, completes the assertive look, accentuating its shape.

Wolfgang Egger, Head of Design for the Audi Group, expresses it best; "The emotion of the design aesthetic means a successful synthesis of sense and sensuousness." When design elements come together on a scale of this magnitude, it elevates engineering to an art form.