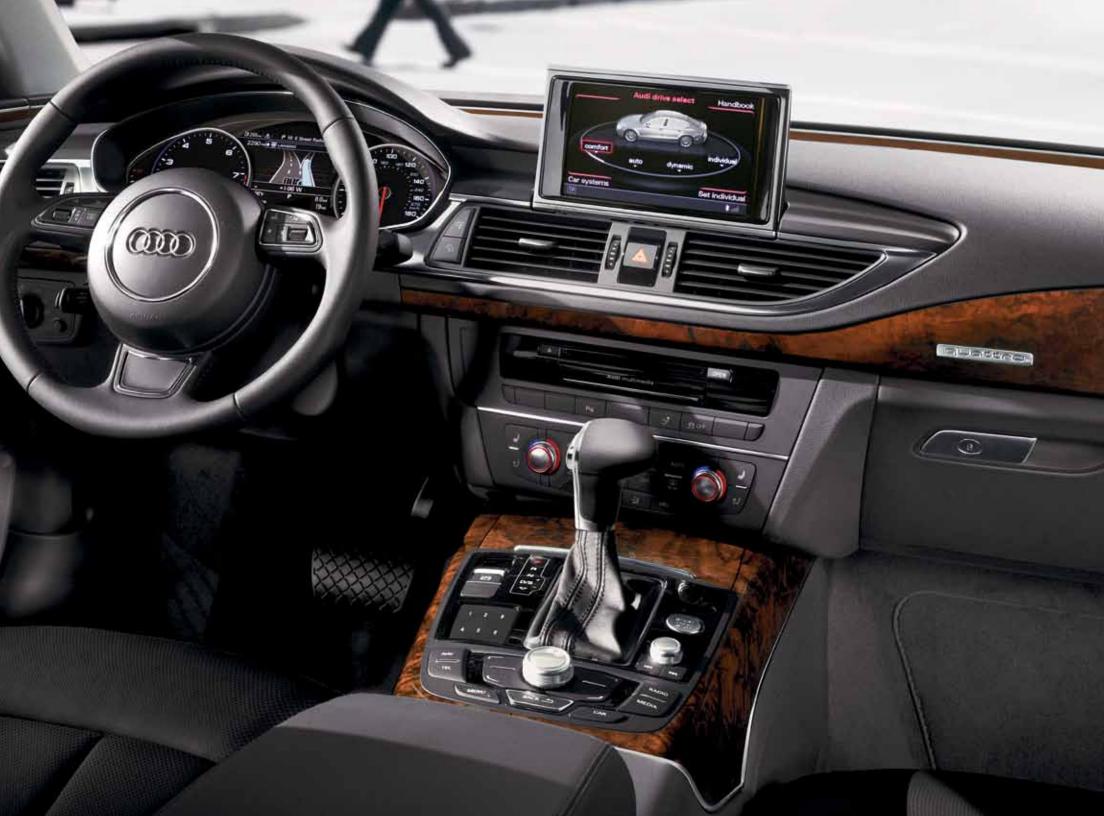

Further enhancing the performance and handling experience is the innovative Audi drive select. This system offers several distinct driving configurations: Comfort, Auto, Dynamic or Individual, allowing you to customize your driving preference. With Audi drive select, your A7 delivers a driving experience that's ideal for you.

VOTISOS

With multiple vehicle handling and performance combinations available, Audi drive select allows you to alter the driving and handling characteristics to suit your preferences.

Whether you prefer the smooth, luxurious ride of Comfort mode or the more direct and firmer responses of Dynamic mode, Audi drive select helps you tailor the vehicle's driving characteristics to your liking. With the simple press of a button, one of the three preset configurations can be selected. Choose Comfort, Auto or Dynamic mode, and Audi drive select manages the Servotronic<sup>®</sup> steering, transmission shift characteristics and throttle response.

#### A7 Setup Features

The MMI system in the new A7 allows you to personally tailor a vast array of vehicle settings. For example, you can adjust Audi drive select, seating preferences, exterior lighting, central locking, background lighting, Homelink<sup>®</sup>, driver assist settings and air conditioning. Individual preferences are all accessed, and modified via the MMI system. The system will also help monitor your service intervals to help ensure that your A7 performs flawlessly for years to come.

Whichever way you choose to interface with the MMI system, you'll enjoy the available large 8" brilliant color screen. It gracefully deploys from the dashboard once the ignition is switched on. Important topics and navigation items are grouped in a new and innate logic around the main menu.