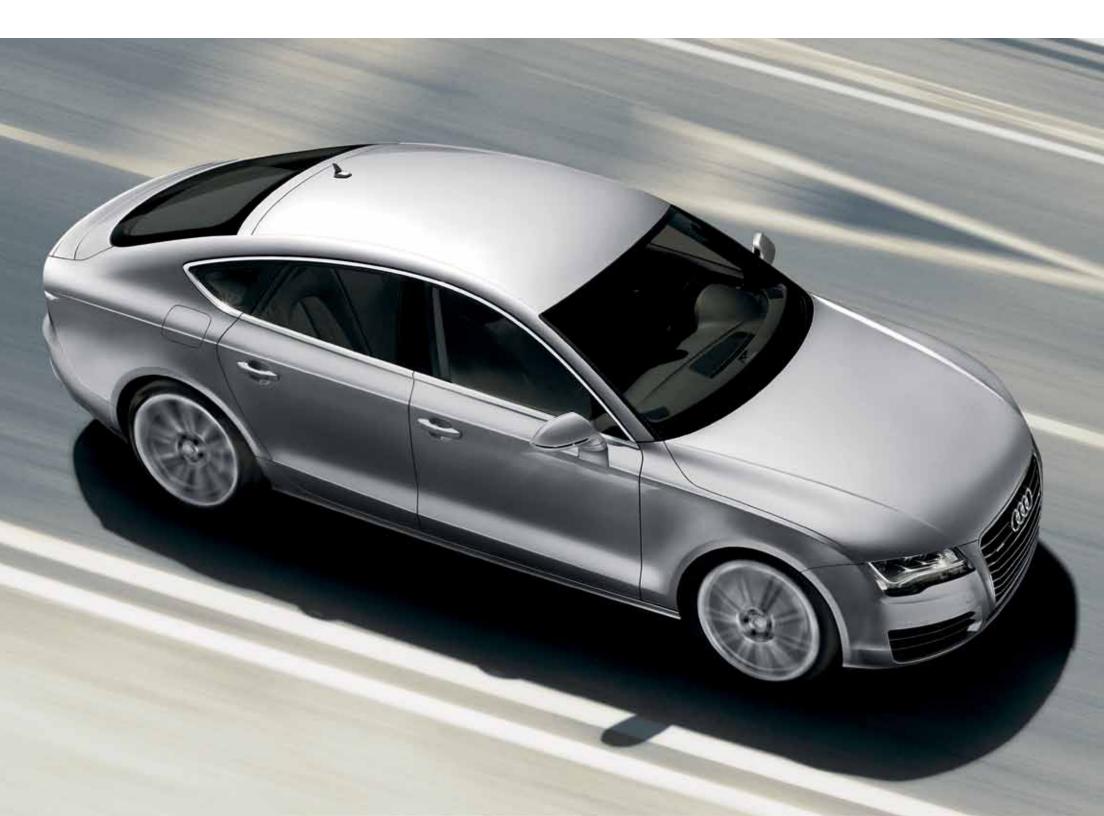

### breathtaking

This completely new vehicle was born from a blank sheet of paper. The result is the stunning, all-new Audi A7. Athletic, elegant and dramatic, the A7 is a five-door coupe with the graceful look of a benchmark luxury sedan.

The visual drama of the A7 is defined by three simple but profound lines. Each contributes to its distinctive and progressive look. The shoulder, or Tornado line, creates tension; it is the artistic line that is essential to defining the A7 as an icon. The dynamic line runs from the bottom bar of the Singleframe<sup>®</sup> grille along the air inlets and side sills to the tail, creating a sense of forward thrust. And the roofline, with its low, sweeping profile, completes the assertive look, accentuating its shape.