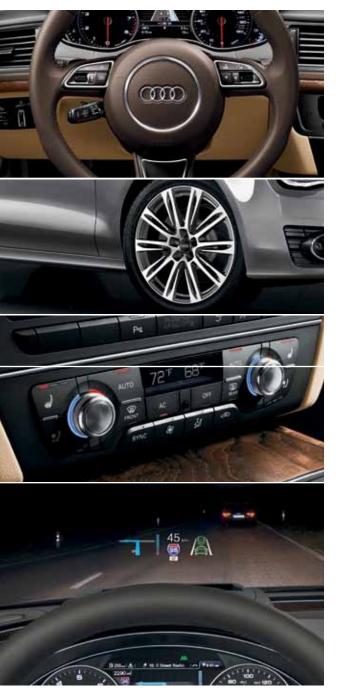

Another innovative technology is the headup display. It puts important information right where you can see it – in the bottom portion of your windshield – without obstructing your view of the road. Plus, the available MMI<sup>®</sup> touch allows full control of navigation destinations, radio presets and directory information with a swipe of your finger.

#### A7 Setup Features

The MMI system in the new A7 allows you to personally tailor a vast array of vehicle settings. For example, you can adjust Audi drive select, seating preferences, exterior lighting, central locking, background lighting, Homelink<sup>®</sup>, driver assist settings and air conditioning. Individual preferences are all accessed, and modified via the MMI system. The system will also help monitor your service intervals to help ensure that your A7 performs flawlessly for years to come.

Whichever way you choose to interface with the MMI system, you'll enjoy the available large 8" brilliant color screen. It gracefully deploys from the dashboard once the ignition is switched on. Important topics and navigation items are grouped in a new and innate logic around the main menu.

#### A7 Premium

Leather-wrapped, four-spoke, multifunction steering

wheel | The leather-wrapped, four-spoke, multifunction steering wheel has a refined look and feel, while providing a clear view to the Driver Information System (DIS), navigation voice prompts, audio volume control, BLUETOOTH<sup>®</sup> operation, voice control and radio and CD track selection.

#### 19" ten-spoke wheels with 255/40 all-season

**tires** | The luxurious appearance of these 19" wheels offers a refined complement to the style of the A7, while the all-season tires help provide a safe and comfortable ride in a variety of weather conditions.