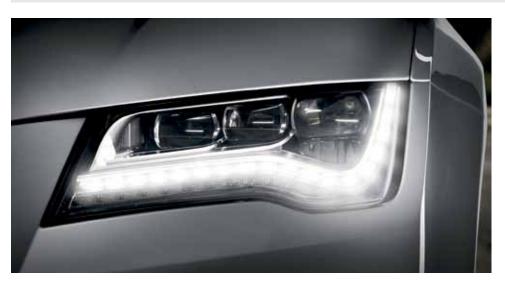

#### Audi xenon plus headlights with LED daytime running

**lights** | The signature LED daytime running lights and high-intensity headlights not only add a distinct look to the vehicle, they also improve visibility while using half the energy of conventional bulbs.

LED headlights | The A7 offers the unmistakable LED lighting technology that mimics daylight, helping to reduce eye strain. Consuming only 40 watts, the high beams, turn signals, daytime running lights and low beams all feature this efficient yet powerful technology. [Prestige only]

**Innovation Package** | This package includes available technologies to help keep you out of harm's way, while increasing the comfort of your ride. Technologically advanced systems are included throughout as well. The all-new head-up display shows important driver information such as speed, navigation and trip distance. Night vision can detect distant objects at approximately 1,000 feet, and pedestrians 300 feet, ahead. Once a pedestrian is registered, the system identifies them in yellow. If they move into the anticipated path of the A7, they are highlighted in red and accompanied by an acoustic warning. Also included are LED headlights. [Prestige only]