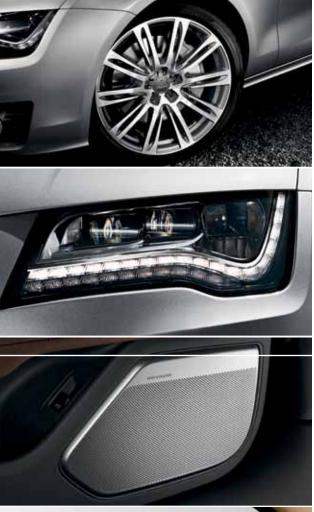

#### Audi xenon plus headlights with LED daytime running

**lights** | The signature LED daytime running lights and high-intensity headlights not only add a distinct look to the vehicle, they also improve visibility while using half the energy of conventional bulbs.

**LED taillights** | LED lights are superior to conventional bulbs thanks to faster activation speeds and bright light emissions. In addition, they can last an entire vehicle lifetime and consume up to 50 percent less energy while adding a signature look to your Audi.

**Bose® Premium Sound System** | The 14-speaker, 630-watt sound system is individually tailored to the vehicle interior. The Bose® Premium Sound System offers 14 high-performance speakers that include Bose® Acoustic Wave speaker technology, and are further enhanced by the AudioPilot® noise compensation feature, which adjusts volume in response to unwanted road noise, enhancing the listening experience.

**Bang & Olufsen® Advanced Sound System** | This unrivaled 1,300 watt sound system combines state-of-theart technologies that include Acoustic Lens technology, proprietary Digital Signal Processing (DSP) and ICEpower® digital amplification with a detailed study of the Audi interior. More than a sound system built into a car, with 15 speakers, the system is a virtual concert hall on wheels. [Prestige only]