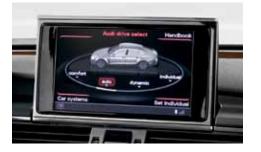

VOTISOS

With multiple vehicle handling and performance combinations available, Audi drive select allows you to alter the driving and handling characteristics to suit your preferences.

Whether you prefer the smooth, luxurious ride of Comfort mode or the more direct and firmer responses of Dynamic mode, Audi drive select helps you tailor the vehicle's driving characteristics to your liking. With the simple press of a button, one of the three preset configurations can be selected. Choose Comfort, Auto or Dynamic mode, and Audi drive select manages the Servotronic<sup>®</sup> steering, transmission shift characteristics and throttle response.

Comfort mode creates a more pliant ride by adjusting the throttle for smoother off-the-line acceleration and promoting earlier transmission upshifts while reducing steering resistance. Comfort mode is ideal for casual in-town driving, or anytime the driver desires a more relaxed and comfortable ride.

By selecting Dynamic mode, Audi drive select accommodates more spirited driving by allowing later transmission upshifts at higher RPMs, thereby capitalizing on the available engine power. Dynamic mode also helps tighten the steering and makes the engine's throttle response more crisp. All of this adds up to a more visceral driving experience. In Auto mode, Audi drive select adapts the vehicle dynamics according to driver inputs. In normal, around-town driving, the system behaves similar to how it does in Comfort mode, offering a comfortable and pliant experience. When the road opens up and the driving gets exciting, Audi drive select tightens the steering and allows for upshifts to happen at higher RPMs. Auto mode is ideal for all-around driving and when there's a mixture of driving environments.

European vehicle and specifications shown with optional equipment.

Adding to the versatility of Audi drive select, the Individual mode allows for personalized settings for throttle response, transmission shift characteristics and steering dynamics. Setting up the variables is intuitive and simple via the MMI<sup>®</sup> system. With the Individual mode managing many personalized variations, you can configure the vehicle's driving dynamics according to your precise preferences.