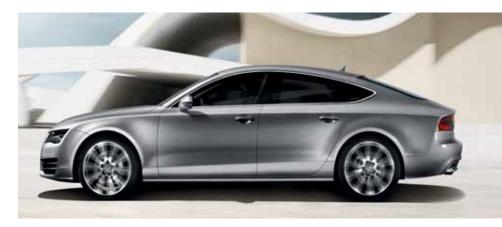

### breathtaking

This completely new vehicle was born from a blank sheet of paper. The result is the stunning, all-new Audi A7. Athletic, elegant and dramatic, the A7 is a five-door coupe with the graceful look of a benchmark luxury sedan.

The visual drama of the A7 is defined by three simple but profound lines. Each contributes to its distinctive and progressive look. The shoulder, or Tornado line, creates tension; it is the artistic line that is essential to defining the A7 as an icon. The dynamic line runs from the bottom bar of the Singleframe<sup>®</sup> grille along the air inlets and side sills to the tail, creating a sense of forward thrust. And the roofline, with its low, sweeping profile, completes the assertive look, accentuating its shape.