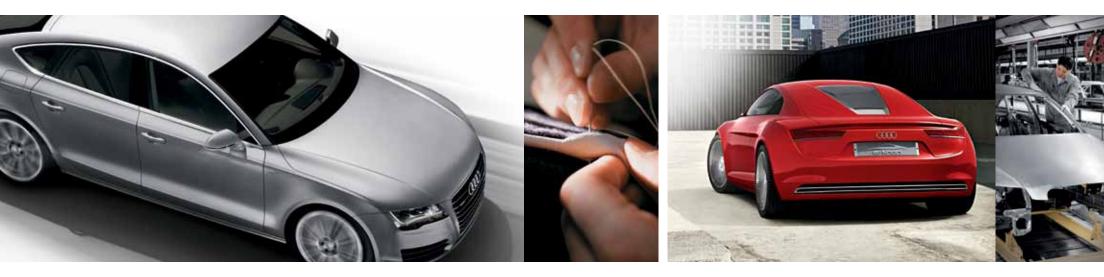

### breathtaking

This completely new vehicle was born from a blank sheet of paper. The result is the stunning, all-new Audi A7. Athletic, elegant and dramatic, the A7 is a five-door coupe with the graceful look of a benchmark luxury sedan.

The visual drama of the A7 is defined by three simple but profound lines. Each contributes to its distinctive and progressive look. The shoulder, or Tornado line, creates tension; it is the artistic line that is essential to defining the A7 as an icon. The dynamic line runs from the bottom bar of the Singleframe<sup>®</sup> grille along the air inlets and side sills to the tail, creating a sense of forward thrust. And the roofline, with its low, sweeping profile, completes the assertive look, accentuating its shape.

# heightened

The interior of the A7 is a bold expression of contemporary design. It's an interior that does more than complement the dramatic exterior; it holds its own as a symbol of progressive design and artistic expression. The A7 overflows with the impeccable attention to detail of hands-on craftsmanship and unmatched comfort and style, while its wraparound sky-liner dashboard is a testament to Audi fit and finish. The open, airy atmosphere creates an aesthetic that is uncluttered, pure and elegant.