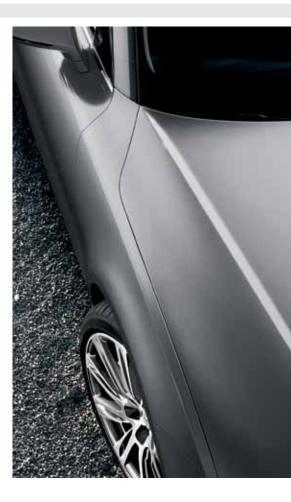

### breathtaking

This completely new vehicle was born from a blank sheet of paper. The result is the stunning, all-new Audi A7. Athletic, elegant and dramatic, the A7 is a five-door coupe with the graceful look of a benchmark luxury sedan.

The visual drama of the A7 is defined by three simple but profound lines. Each contributes to its distinctive and progressive look. The shoulder, or Tornado line, creates tension; it is the artistic line that is essential to defining the A7 as an icon. The dynamic line runs from the bottom bar of the Singleframe<sup>®</sup> grille along the air inlets and side sills to the tail, creating a sense of forward thrust. And the roofline, with its low, sweeping profile, completes the assertive look, accentuating its shape.