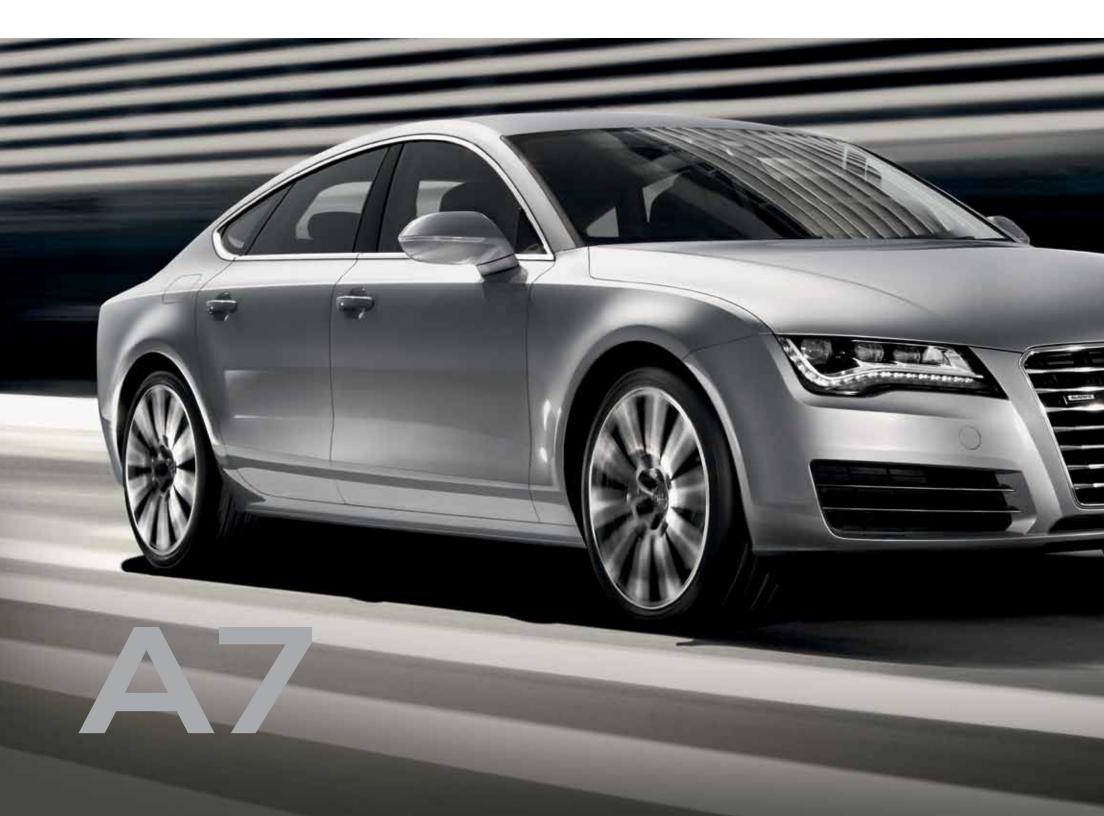

### breathtaking

This completely new vehicle was born from a blank sheet of paper. The result is the stunning, all-new Audi A7. Athletic, elegant and dramatic, the A7 is a five-door coupe with the graceful look of a benchmark luxury sedan.

The visual drama of the A7 is defined by three simple but profound lines. Each contributes to its distinctive and progressive look. The shoulder, or Tornado line, creates tension; it is the artistic line that is essential to defining the A7 as an icon. The dynamic line runs from the bottom bar of the Singleframe<sup>®</sup> grille along the air inlets and side sills to the tail, creating a sense of forward thrust. And the roofline, with its low, sweeping profile, completes the assertive look, accentuating its shape.