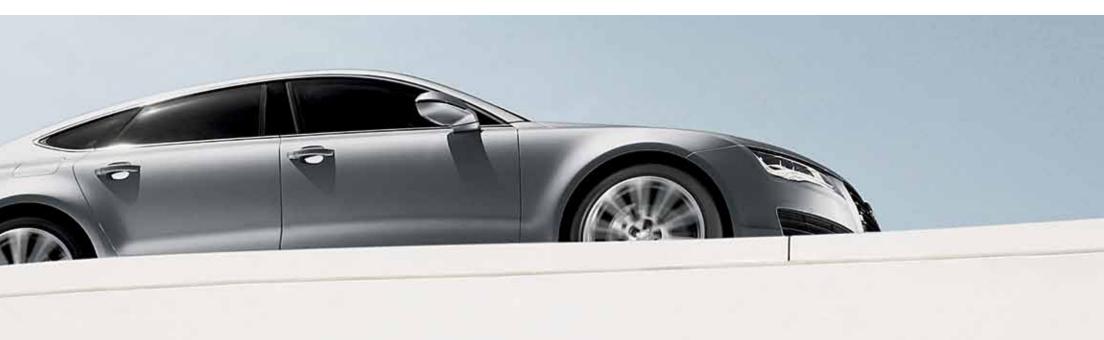

### breathtaking

This completely new vehicle was born from a blank sheet of paper. The result is the stunning, all-new Audi A7. Athletic, elegant and dramatic, the A7 is a five-door coupe with the graceful look of a benchmark luxury sedan.

The visual drama of the A7 is defined by three simple but profound lines. Each contributes to its distinctive and progressive look. The shoulder, or Tornado line, creates tension; it is the artistic line that is essential to defining the A7 as an icon. The dynamic line runs from the bottom bar of the Singleframe<sup>®</sup> grille along the air inlets and side sills to the tail, creating a sense of forward thrust. And the roofline, with its low, sweeping profile, completes the assertive look, accentuating its shape.

Wolfgang Egger, Head of Design for the Audi Group, expresses it best; "The emotion of the design aesthetic means a successful synthesis of sense and sensuousness." When design elements come together on a scale of this magnitude, it elevates engineering to an art form.