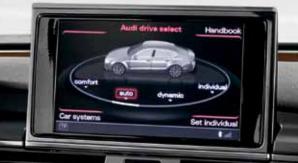

Further enhancing the performance and handling experience is the innovative Audi drive select. This system offers several distinct driving configurations: Comfort, Auto, Dynamic or Individual, allowing you to customize your driving preference. With Audi drive select, your A7 delivers a driving experience that's ideal for you.

VOTISOS

With multiple vehicle handling and performance combinations available, Audi drive select allows you to alter the driving and handling characteristics to suit your preferences.

Whether you prefer the smooth, luxurious ride of Comfort mode or the more direct and firmer responses of Dynamic mode, Audi drive select helps you tailor the vehicle's driving characteristics to your liking. With the simple press of a button, one of the three preset configurations can be selected. Choose Comfort, Auto or Dynamic mode, and Audi drive select manages the Servotronic<sup>®</sup> steering, transmission shift characteristics and throttle response.

Comfort mode creates a more pliant ride by adjusting the throttle for smoother off-the-line acceleration and promoting earlier transmission upshifts while reducing steering resistance. Comfort mode is ideal for casual in-town driving, or anytime the driver desires a more relaxed and comfortable ride.

By selecting Dynamic mode, Audi drive select accommodates more spirited driving by allowing later transmission upshifts at higher RPMs, thereby capitalizing on the available engine power. Dynamic mode also helps tighten the steering and makes the engine's throttle response more crisp. All of this adds up to a more visceral driving experience. In Auto mode, Audi drive select adapts the vehicle dynamics according to driver inputs. In normal, around-town driving, the system behaves similar to how it does in Comfort mode, offering a comfortable and pliant experience. When the road opens up and the driving gets exciting, Audi drive select tightens the steering and allows for upshifts to happen at higher RPMs. Auto mode is ideal for all-around driving and when there's a mixture of driving environments.

European vehicle and specifications shown with optional equipment.

Adding to the versatility of Audi drive select, the Individual mode allows for personalized settings for throttle response, transmission shift characteristics and steering dynamics. Setting up the variables is intuitive and simple via the MMI<sup>®</sup> system. With the Individual mode managing many personalized variations, you can configure the vehicle's driving dynamics according to your precise preferences.