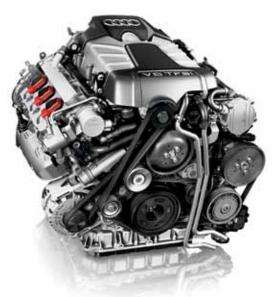

# intense

The A7 is more than a design icon, it sets a high standard for performance and handling as well. Central to this is the 3.0-liter supercharged V6. With 310 hp and 325 lb-ft of torque eagerly await-

ing your whim, the A7 more than lives up to its dynamic looks. The technologically advanced engine comes equipped with a supercharger, which adds pulse-quickening power. In fact, it produces far more power than other, similar engines that don't have a supercharger.

#### 3.0 TFSI

The all-aluminum Audi 3.0-liter TFSI<sup>®</sup> V6 engine benefits from the combination of FSI direct injection and supercharging to create 310 hp and 325 lb-ft of torque. The impressive torque is generated over a wide range, from 2,900 to 4,500 RPM, making full power usable at any speed. The four-vane Roots-style supercharger makes the 3.0-liter V6 exceptional. The potent combination of FSI with supercharging allows Audi to achieve V8 power and torque with the efficiency\* of a V6.