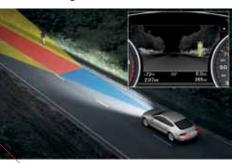

Audi Night Vision Assistant: As an

available option to the A7's Innovation Package, Audi's night vision assistant utilizes thermal imaging to detect pedestrians up to 300 feet, and static objects up to 1,000 feet, away. This means pedestrians can be seen with night vision on the headup display in one of two stages. Once detected, the pedestrian is highlighted in yellow as a warning. If the detected pedestrian moves into your path, they are highlighted in red, signifying a possible critical situation.

**Innovation Package** | This package includes available technologies to help keep you out of harm's way, while increasing the comfort of your ride. Technologically advanced systems are included throughout as well. The all-new head-up display shows important driver information such as speed, navigation and trip distance. Night vision can detect distant objects at approximately 1,000 feet, and pedestrians 300 feet, ahead. Once a pedestrian is registered, the system identifies them in yellow. If they move into the anticipated path of the A7, they are highlighted in red and accompanied by an acoustic warning. Also included are LED headlights. [Prestige only]