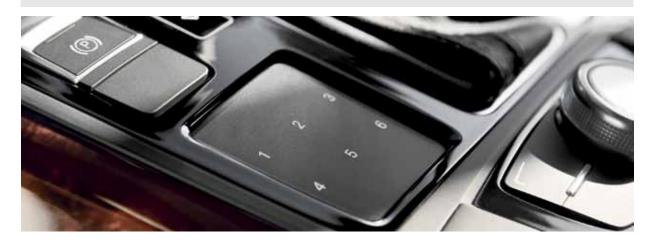

#### MMI<sup>®</sup> touch\*

The innovative MMI touch allows for handwritten inputs via your index finger and the touchpad. Change radio stations with six backlit button presets, scroll through the optional navigation\* maps and input destinations or dial your BLUETOOTH®-enabled phone as if you were drawing with your index finger. It's a virtually effortless and completely intuitive way to personalize your driving experience.

Audi sets the standard for user interfaces with the available MMI touch. The MMI touch offers several groundbreaking features. Among these is the revolutionary touchpad. It allows you to effortlessly input navigation destinations and directory information into the MMI system with only the touch of your finger.

The center console provides intuitive access to the central control dial and the four soft keys for navigating the MMI system menus. Additional menu, car set-up and return buttons

complete the central control area.

Entering a destination or telephone number is as simple as spelling it with your fingertip, a completely familiar and intuitive action for everyone. Conveniently, the touchpad defaults to the six preset radio station buttons. The system acknowledges each entry acoustically to confirm the entry. Along with MMI touch, the system offers operating functionality with the dial and voice control.