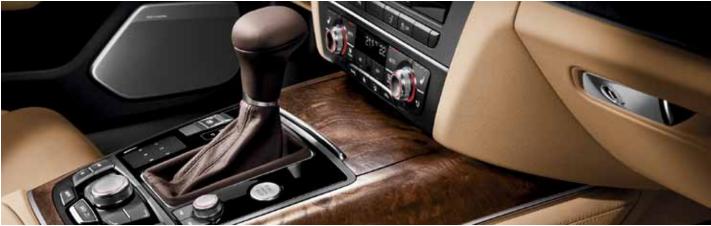

# heightened

The interior of the A7 is a bold expression of contemporary design. It's an interior that does more than complement the dramatic exterior; it holds its own as a symbol of progressive design and artistic expression. The A7 overflows with the impeccable attention to detail of hands-on craftsmanship and unmatched comfort and style, while its wraparound sky-liner dashboard is a testament to Audi fit and finish. The open, airy atmosphere creates an aesthetic that is uncluttered, pure and elegant.

Infusing the luxurious interior with the latest innovative technologies, the A7 continues the Audi legacy of inspired interior design.