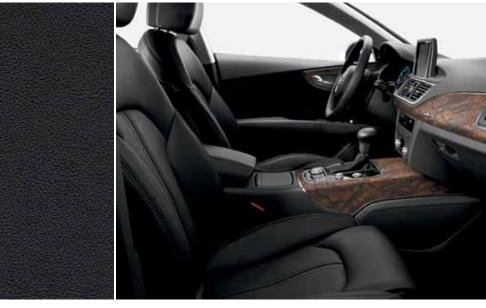

#### A7 Interior Seating | Decorative Inlay

BLACK LEATHER NATURAL BROWN ASH WOOD INLAY