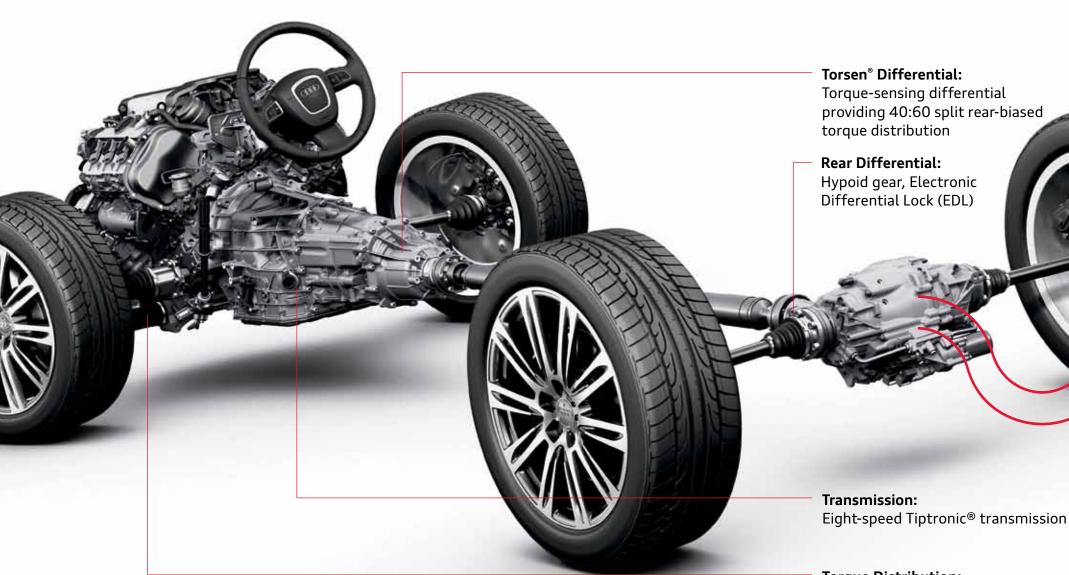

#### Torque Distribution:

The rear-biased torque distribution results in neutral handling, agile steering, minimal load change reactions and increased driving stability

they certainly don't perform that way, either. quattro<sup>®</sup> all-wheel drive is essentially a mechanical system devised around a torquesensing, self-locking center differential that shifts torque instantaneously to where it's needed. This means the quattro<sup>®</sup> system is adjusting power between front and rear axles more than 100 times a second, helping ensure that torque is delivered to the wheels where traction exists.

In normal driving situations, quattro<sup>®</sup> distributes the power between each axle by sending 40 percent to the front wheels and 60 percent to the rear wheels, helping enhance the driving dynamics and maintain optimum control. Constantly assessing grip, quattro<sup>®</sup> helps ensure the best possible combination of traction and handling.

The excellent handling dynamics of the A7 are most directly tied to the advanced technology of quattro<sup>®</sup> all-wheel drive. quattro not only inspires confidence, no matter the road conditions, it also turns every corner into a performance opportunity.