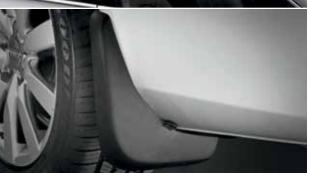

Audi Guard splash protectors | Help protect the finish of your A7 with custom-fit splash guards. Made of crack-resistant rubber. Available in sets of two for front and rear.

**18" seven-spoke wheels with 255/45 all-season tires** | The luxurious appearance of these 18" wheels with all-season tires offers a refined complement to the style of the A7. [Premium]