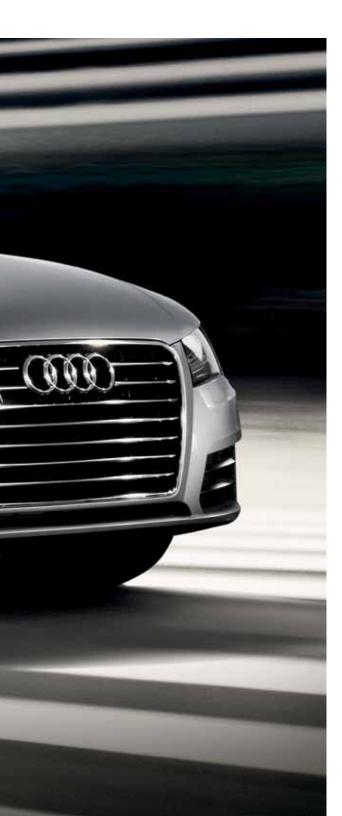

### breathtaking

This completely new vehicle was born from a blank sheet of paper. The result is the stunning, all-new Audi A7. Athletic, elegant and dramatic, the A7 is a five-door coupe with the graceful look of a benchmark luxury sedan.

The visual drama of the A7 is defined by three simple but profound lines. Each contributes to its distinctive and progressive look. The shoulder, or Tornado line, creates tension; it is the artistic line that is essential to defining the A7 as an icon. The dynamic line runs from the bottom bar of the Singleframe<sup>®</sup> grille along the air inlets and side sills to the tail, creating a sense of forward thrust. And the roofline, with its low, sweeping profile, completes the assertive look, accentuating its shape.

Wolfgang Egger, Head of Design for the Audi Group, expresses it best; "The emotion of the design aesthetic means a successful synthesis of sense and sensuousness." When design elements come together on a scale of this magnitude, it elevates engineering to an art form.