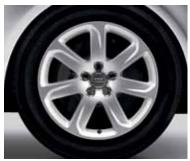

- + **18" seven-spoke wheels with all-season tires** | The luxurious appearance of these 18" wheels with all-season tires offers a refined complement to the style of the A7.
- + Leather seating surfaces | High-quality leather complements the vehicle seat design while enhancing the overall interior style.
- + **Eight-way, adjustable power front seats** | The eight-way, power seats are equipped with power adjustment for forward/backward position, seat height, seat and backrest angle, as well as electric four-way lumbar support for the driver seat.
- + BLUETOOTH® mobile phone preparation | The advanced technology of the Audi A7 allows you to conveniently access your BLUETOOTH®-enabled phone's features via the MMI operating system, including access to audio streaming and easy, handsfree communication. For specific compatibility and operation instructions, refer to audiusa.com/ bluetooth or contact your local Audi dealer for the latest listing of compatible phones.