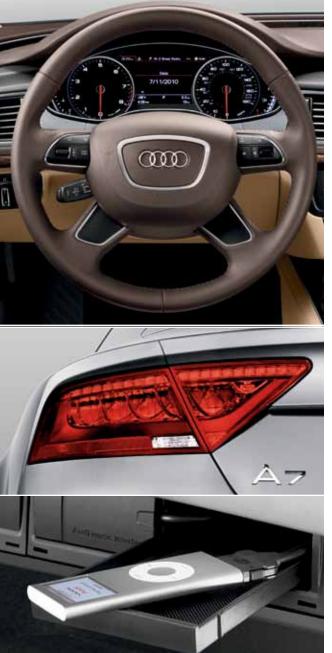

#### A7 Premium

Leather-wrapped, four-spoke, multifunction steering

wheel | The leather-wrapped, four-spoke, multifunction steering wheel has a refined look and feel, while providing a clear view to the Driver Information System (DIS), navigation voice prompts, audio volume control, BLUETOOTH<sup>®</sup> operation, voice control and radio and CD track selection.

**LED taillights** | LED lights are superior to conventional bulbs thanks to faster activation speeds and bright light emissions. In addition, they can last an entire vehicle lifetime and consume up to 50 percent less energy while adding a signature look to your Audi.

Audi music interface | This connective technology offers intelligent integration with the iPod® and iPhone®. Any iPod® Generation 4 and higher may be connected, providing full iPod® controls on the MMI® screen. This feature allows connection of a USB flash drive or a conventional auxiliary audio input as well.