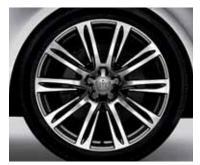

#### + Feature not shown

European vehicle and specifications shown with optional equipment. \* See important safety information regarding summer performance tires.

**20" Cartesia five-arm wheel** | An elegant, open design with five parabolic arms, each described by one thin and one medium blade. The blades and rim edge are machined to a bright finish, and the remaining surfaces are graced by a rich silver tone. Every Audi alloy wheel design is engineered, manufactured and tested to meet rigorous factory and regulatory standards — an area where other wheels often fall short.