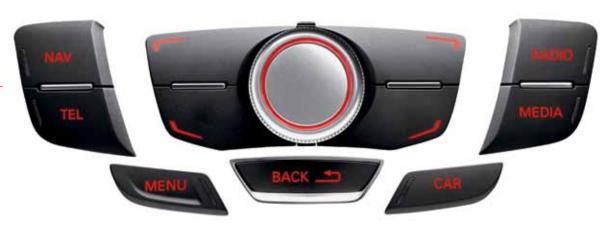

Audi sets the standard for user interfaces with the available MMI touch. The MMI touch offers several groundbreaking features. Among these is the revolutionary touchpad. It allows you to effortlessly input navigation destinations and directory information into the MMI system with only the touch of your finger.

The center console provides intuitive access to the central control dial and the four soft keys for navigating the MMI system menus. Additional menu, car set-up and return buttons

complete the central control area.

Entering a destination or telephone number is as simple as spelling it with your fingertip, a completely familiar and intuitive action for everyone. Conveniently, the touchpad defaults to the six preset radio station buttons. The system acknowledges each entry acoustically to confirm the entry. Along with MMI touch, the system offers operating functionality with the dial and voice control.