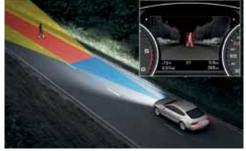

Audi Night Vision Assistant: As an

available option to the A7's Innovation Package, Audi's night vision assistant utilizes thermal imaging to detect pedestrians up to 300 feet, and static objects up to 1,000 feet, away. This means pedestrians can be seen with night vision on the headup display in one of two stages. Once detected, the pedestrian is highlighted in yellow as a warning. If the detected pedestrian moves into your path, they are highlighted in red, signifying a possible critical situation.

**Innovation Package** | This package includes available technologies to help keep you out of harm's way, while increasing the comfort of your ride. Technologically advanced systems are included throughout as well. The all-new head-up display shows important driver information such as speed, navigation and trip distance. Night vision can detect distant objects at approximately 1,000 feet, and pedestrians 300 feet, ahead. Once a pedestrian is registered, the system identifies them in yellow. If they move into the anticipated path of the A7, they are highlighted in red and accompanied by an acoustic warning. Also included are LED headlights. [Prestige only]