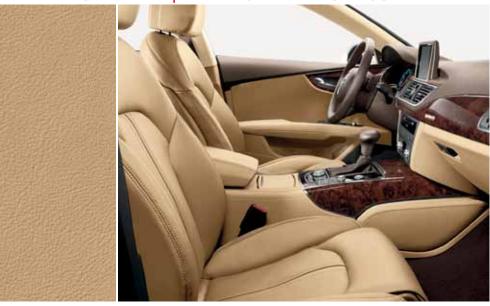

#### A7 Interior Seating | Decorative Inlay

BLACK LEATHER NATURAL BROWN ASH WOOD INLAY

#### NOUGAT BROWN LEATHER NATURAL BROWN ASH WOOD INLAY

NATURAL BROWN ASH WOOD INLAY [Option]

DARK BROWN WALNUT

WOOD INLAY [Option]

\* Optional inlay shown. <sup>†</sup> Also available with dark carpet options.