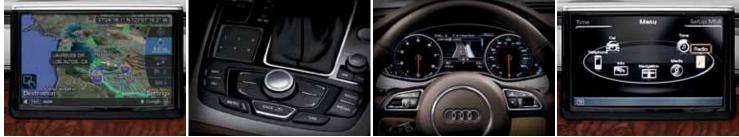

#### MMI<sup>®</sup> touch\*

The innovative MMI touch allows for handwritten inputs via your index finger and the touchpad. Change radio stations with six backlit button presets, scroll through the optional navigation\* maps and input destinations or dial your BLUETOOTH®-enabled phone as if you were drawing with your index finger. It's a virtually effortless and completely intuitive way to personalize your driving experience.

Audi sets the standard for user interfaces with the available MMI touch. The MMI touch offers several groundbreaking features. Among these is the revolutionary touchpad. It allows you to effortlessly input navigation destinations and directory information into the MMI system with only the touch of your finger.

The center console provides intuitive access to the central control dial and the four soft keys for navigating the MMI system menus. Additional menu, car set-up and return buttons

complete the central control area.

Entering a destination or telephone number is as simple as spelling it with your fingertip, a completely familiar and intuitive action for everyone. Conveniently, the touchpad defaults to the six preset radio station buttons. The system acknowledges each entry acoustically to confirm the entry. Along with MMI touch, the system offers operating functionality with the dial and voice control.

Whichever way you choose to interface with the MMI system, you'll enjoy the available large 8" brilliant color screen. It gracefully deploys from the dashboard once the ignition is switched on. Important topics and navigation items are grouped in a new and innate logic around the main menu.

#### **3D Navigation**\*

The Audi 3D Navigation can be enhanced with optional Google Earth<sup>™</sup> integration. The MMI screen displays 3D satellite imagery and terrain information. For added convenience, a large number of cities are displayed in a detailed 3D format, visually articulating building and road specifics for easier readability. Real-time traffic information is also displayed, offering an enhanced level of convenience.