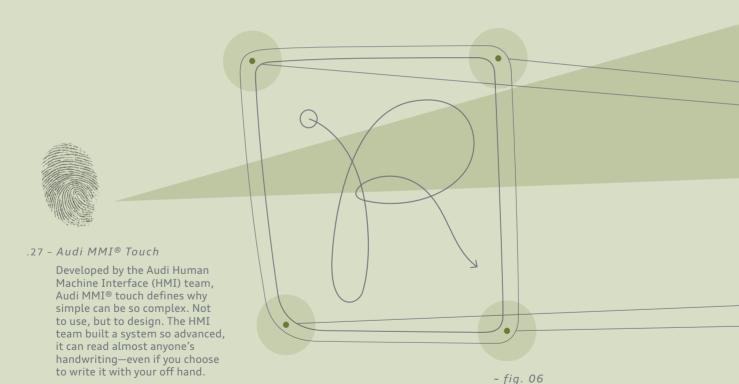

## Input as unique as your fingerprint.

What does your handwriting say about you? We aren't really sure. We just know it speaks to us. A revolution in intelligent simplicity, the Audi MMI® touch with handwriting recognition is a class-first technology that gives you the ability to give commands and retrieve media simply by recognizing a few strokes of your finger. Access information such as songs, phone numbers, and destinations through the Audi MMI® touch—or give input through the traditional Audi MMI® rotary dial or voice commands to Audi connect<sup>TM</sup>, the world's first media system with Google Earth<sup>TM</sup> imagery. The world isn't simply at your fingertips—your fingertips open up a new way to interact with the world.

- letter and number entries for destinations and contacts
- radio preset selection
- album-cover scrolling
- map scrolling
- sound distribution adjustment