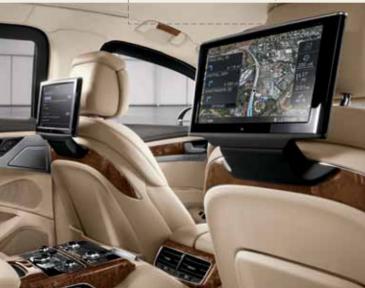

#### .15 - Executive Rear Seating

The available A8 L Executive Rear Seat Package adds a level of personalized comfort to the new benchmark in executive luxury. Power rear single seats with massage functions help provide sumptuous relaxation. While a fixed leather-covered rear center console and Rear Seat Entertainment with dual 10" screens provide comfort while creating a mobile business or pleasure center. This package also features a small refrigerator between rear seats as well as rear-seat ventilation.

#### .18- Dual 10" Screens

This available feature is mounted on the back of the front seats. It affords each rear passenger access to their own media controls, located on the center armrest.

#### .17 - Rear Seat Table

- - → Featured within the A8 L Executive Rear Seat Package, this elegant workstation is stationed next to rear-seat climate and entertainment controls, making it an excellent productivity hub.