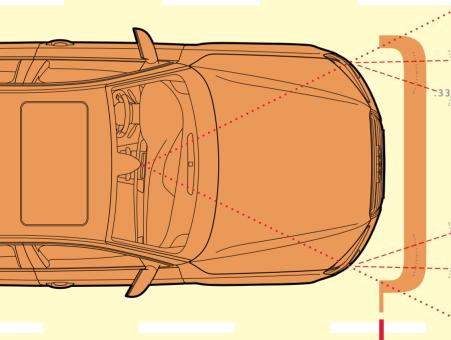

### 33 - Audi Adaptive Cruise Control with Stop and Go<sup>1</sup>

Not only retains a preset distance from vehicles ahead, but resumes acceleration when you're ready. Using long-range radar and a camera, Audi adaptive cruise control with Stop and Go helps read the traffic conditions and adjusts the speed, helping to bring the vehicle to a full stop before accelerating when traffic flow resumes.