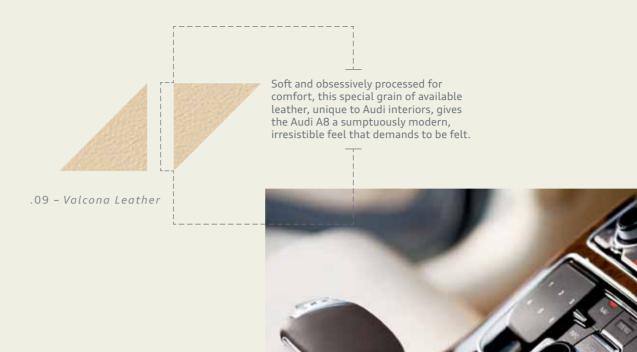

## Rewriting the elements of style.

Spacious design and dedicated craftsmanship are hallmarks of the Audi A8 interior. You feel the space with the wraparound curve of the door through the dash, which helps frame your driving environment. You feel the craftsmanship in the highest standards of materials and finishes. Once seated, you'll notice that first-class comfort envelops you—everything from an available four-zone automatic climate control system to the unique design of the gearshift lever which helps your hand rest while you control the Audi MMI®. It's the comprehensive attention to your needs—and the anticipation of them—which changes the definition of style, from form to something deeper.