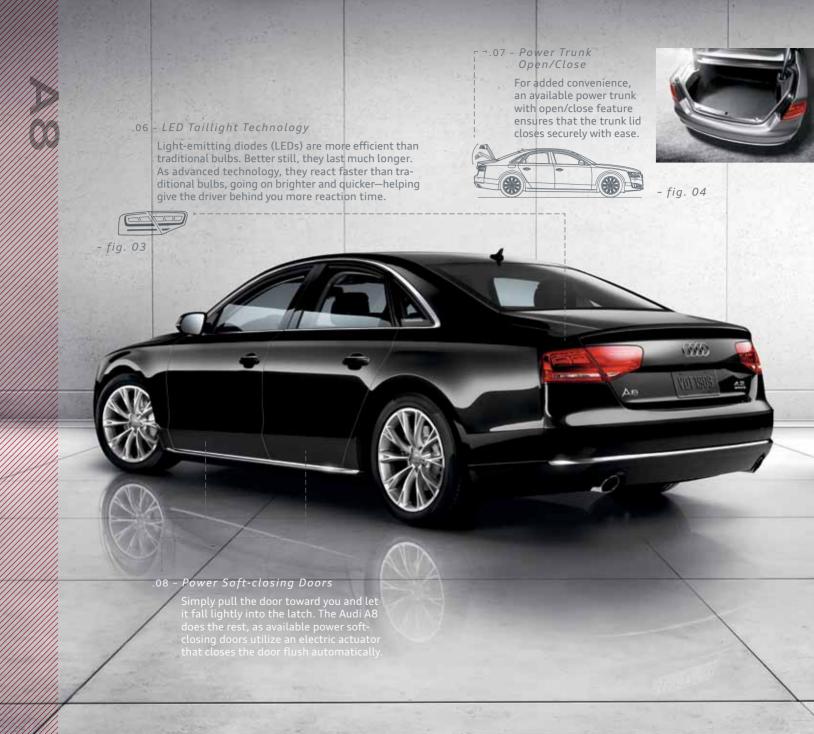

#### .11 - Full Leather Package

This available package adds an Alcantara® headliner and leather onto the center console, knee rests, door armrests, and airbag cap to enhance the feel of the interior aesthetic of the A8.

#### .13 - Ventilated Front Seats with Massage Function

Available front seat ventilation offers multiple speeds of cooling, while its massage function helps soothe the body during extended drives.

#### .12 - 22-way Comfort Seats

Adding to the plush interior of the Audi A8 is the available 22-way driver and front passenger comfort seats that offer lumbar support, ventilation and massage functions.