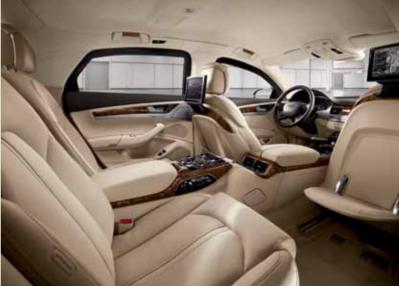

## An executive decision has been made.

The Audi A8 L executive-class sedan doesn't just make an assured statement of confidence—it expands on it in considerable detail. With a longer wheelbase that adds more rear space, the A8 L was conceived with the comfort of rear passengers in mind, providing them with the space to tailor their environment to their own requirements. Available rear-seat comforts include a relaxation seat that features massage functionality, power sunshades for the rear and side windows, as well as a full complement of technology and entertainment choices through dual 10" monitors for each rear seat. But the A8 L offers far more. With a 372-hp V8, it delivers a smooth ride and sporty driving characteristics. With Audi connect™ information delivery and Wi-Fi hotspot capabilities, it can turn the cabin into a mobile workstation for passengers.¹ With traditional Audi craftsmanship, it recasts executive prestige for those certain about what they want out of luxury.

## Luxury, whatever your perspective.

No matter where you sit, the Audi A8 L with a choice of available rear seat packages looks like the poster child for luxury. Side to side, front to rear, the expansive interior of the A8 L includes the kind of thoughtful details, matchless materials and overall sophistication that define your experience when driving in it. Genuine wood inlays, evocative ambient lighting, handcrafted finish throughout—all to create an exclusive atmosphere for a singular sanctuary.

#### .15 - Executive Rear Seating

The available A8 L Executive Rear Seat Package adds a level of personalized comfort to the new benchmark in executive luxury. Power rear single seats with massage functions help provide sumptuous relaxation. While a fixed leather-covered rear center console and Rear Seat Entertainment with dual 10" screens provide comfort while creating a mobile business or pleasure center. This package also features a small refrigerator between rear seats as well as rear-seat ventilation.

#### .18- Dual 10" Screens

This available feature is mounted on the back of the front seats. It affords each rear passenger access to their own media controls, located on the center armrest.