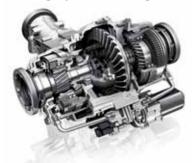

#### .19 - Sports Differential

The available sports differential dynamically varies torque between its rear wheels to help enhance agility when cornering.

drive system utilizes a self-locking center differential to transfer power where it is needed most. Under normal driving conditions, AU percent of driving force is directed to the front wheels, and the remaining of percent is directed to the rear wheels, The result is a pear perfect driving balance. If conditions warrant a change, the self locking center differential is capable of sending a majority of engine power to the axle with the most traction.

The legendary intelligent all-wheel

.20 - Audi audttro