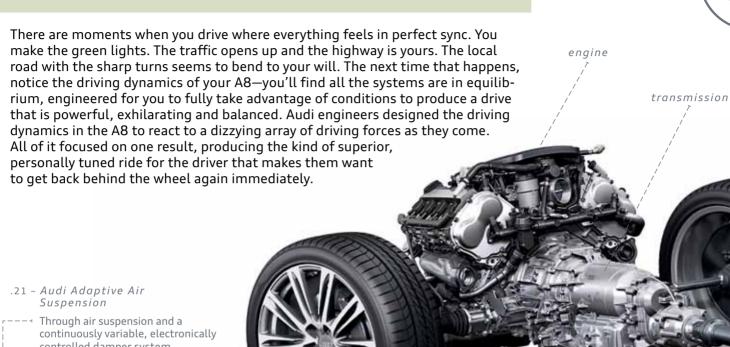

## Harmony begins with balance.

Through air suspension and a continuously variable, electronically controlled damper system, Audi adaptive air suspension automatically optimizes load distribution and senses driving conditions, to produce a balanced, comfortable and dynamic drive.

#### .19 - Sports Differential

The available sports differential dynamically varies torque between its rear wheels to help enhance agility when cornering.

drive system utilizes a self-locking center differential to transfer power where it is needed most. Under normal driving conditions, AU percent of driving force is directed to the front wheels, and the remaining of percent is directed to the rear wheels, The result is a pear perfect driving balance. If conditions warrant a change, the self locking center differential is capable of sending a majority of engine power to the axle with the most traction.

The legendary intelligent all-wheel

.20 - Audi audttro