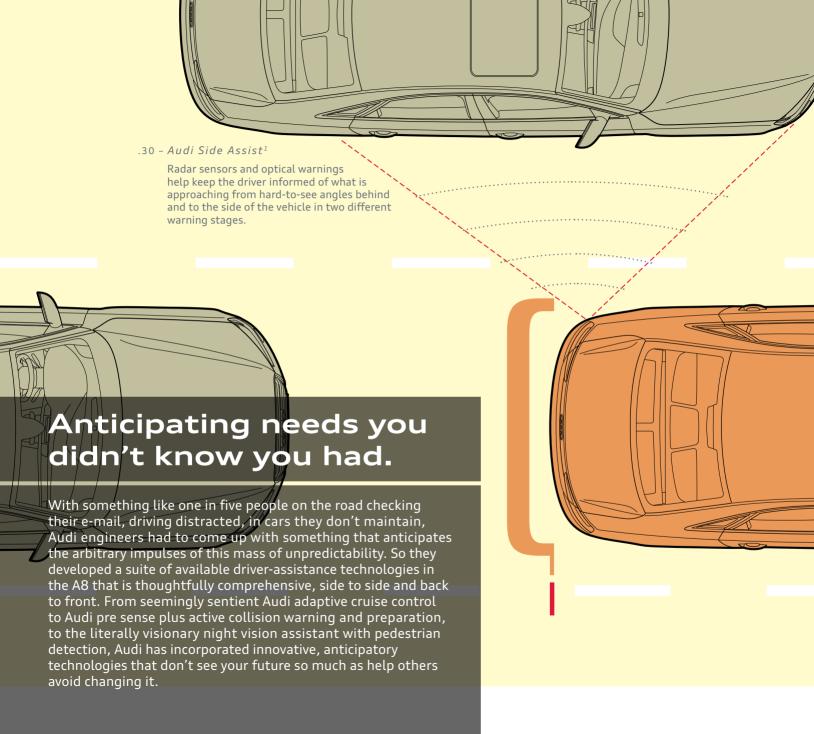

#### .31 - Night Vision Assistant<sup>1</sup>

With an infrared camera detecting what lies ahead, the A8 uses thermal-imaging technology to help you avoid trouble. Pedestrians can be detected 300 feet in front of the vehicle, while objects can be detected up to 1,000 feet ahead—all shown on the 7" color driver information system.