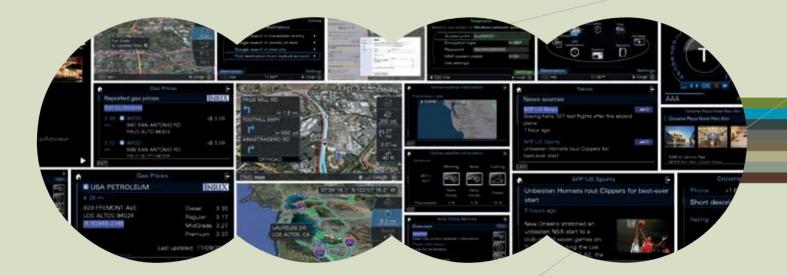

## No one connects you the way we do.

We set out to change how people interact in and out of their automobiles. A suite of classleading technologies has made the A8 a true champion for progress. Audi MMI® touch with handwriting-recognition technology, Audi connect™ with Google Earth™, and Wi-Fi connectivity<sup>1</sup> for up to eight passenger devices help ensure that no other luxury automotive company offers this level of connectivity in the U.S. You can also access the information and navigation entirely with your voice in just a few commands. And with that kind of access, Audi helps build on your interactive life while helping enhance your ownership experience.

## Input as unique as your fingerprint.

What does your handwriting say about you? We aren't really sure. We just know it speaks to us. A revolution in intelligent simplicity, the Audi MMI® touch with handwriting recognition is a class-first technology that gives you the ability to give commands and retrieve media simply by recognizing a few strokes of your finger. Access information such as songs, phone numbers, and destinations through the Audi MMI® touch—or give input through the traditional Audi MMI® rotary dial or voice commands to Audi connect<sup>TM</sup>, the world's first media system with Google Earth<sup>TM</sup> imagery. The world isn't simply at your fingertips—your fingertips open up a new way to interact with the world.