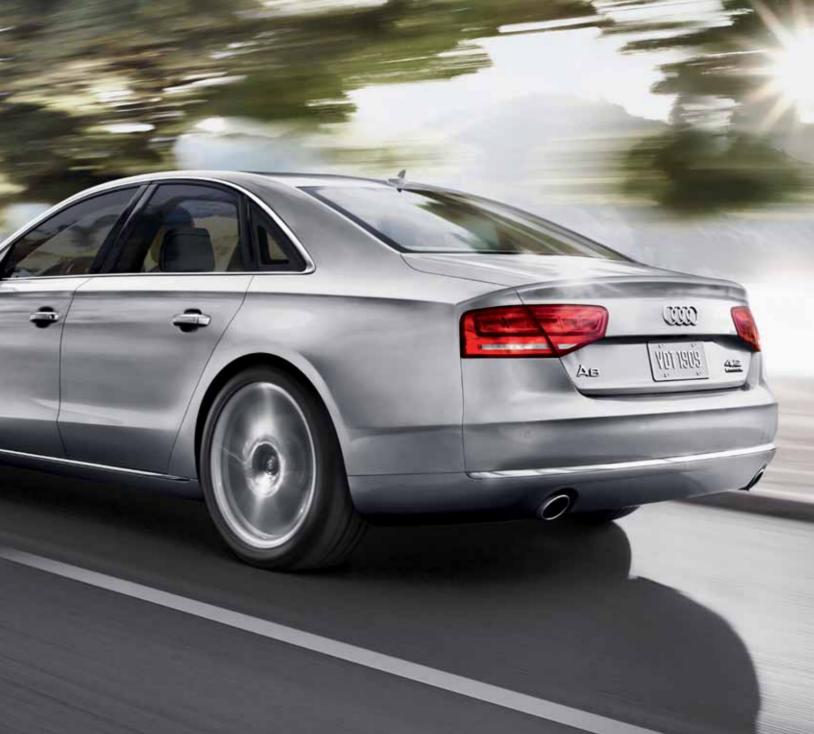

## It's easy to provoke a response. The trick is to evoke an emotion.

Designed to satisfy the driver that demands every detail be thoroughly examined, the Audi A8 is built to be the new benchmark for progressive design. Matching luxury with sportiness, commanding presence with sophistication, the A8 announces its arrival with Audi signatures like the Singleframe® grille with chrome struts and the iconic shape and illumination of adaptive xenon plus headlights. It says farewell with a sculpted coupe-like rear and stunning LED taillights, to give onlookers something to remember as it passes. It may be the emotion we evoke is envy.

## The beating heart of luxury.

It's an enviable choice—the refined luxury of the Audi A8 4.2L FSI® or the extraordinary power of the W12. Featured on the A8, the Audi 4.2L FSI V8 delivers 372 hp and does 0 to 60 mph at an impressive 5.7 seconds, while the legendary W12 brings 500 hp, 463 lb-ft of torque and a 0-to-60-mph time of 4.4 seconds to round out an impressive power profile.<sup>2</sup>