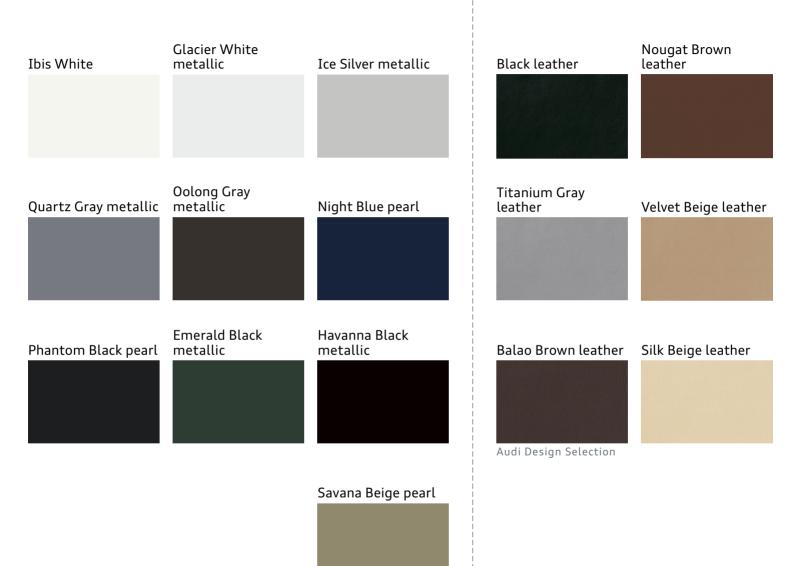

e base carrier bars (sold separately).

#### Splash Protectors

Help protect your exterior finish with custom-fit front and rear splash protectors. Made of long-life, crack-resistant rubber. Available in sets of two for front or rear.

#### Comfort and Protection Solutions

Audi Genuine Accessories offer a wealth of practical aids for more space, tidiness and safety on board with functional items to help keep your Audi in pristine condition. Use them all to help reduce wear and tear on your Audi and help keep it looking like new—inside and out.

#### Car Care

Use the only car care line designed with your Audi vehicle in mind. Audi Guard car care products provide gentle cleansing formulas and special tools to help give interior and exterior surfaces the finest in cleaning and protection.



#### **Color Combinations**



### **Decorative Inlays**





Upper Decorative Inlay Options<sup>1</sup>

Brown Walnut Wood inlay



Balsamic Brown Natural

Fine Grain Ash Wood inlay

Pearl Beige Fine Grain Birch Wood inlay



Assam Gray Vavona Wood inlay





Velvet Brown Fine Grain Ash Wood inlay



Lower Decorative Inlay Options<sup>1</sup>

Brushed Aluminum inlay



High-polished Black inlay





 $Balao\ Brown\ leather\ with\ Balsamic\ Brown\ Natural\ Fine\ Grain\ Ash\ Wood\ and\ Brushed\ Aluminum\ inlays.\ Audi\ Design\ Selection$ 

#### Wheels

19" 10-Y-spoke design 255/45 all-season tires



A8 and A8 L-standard

20" 10-parallel-spoke design 265/40 summer performance tires<sup>1</sup>



A8 L W12—standard
A8 and A8 L—optional

19" 15-spoke design 255/45 all-season tires



A8 LW1