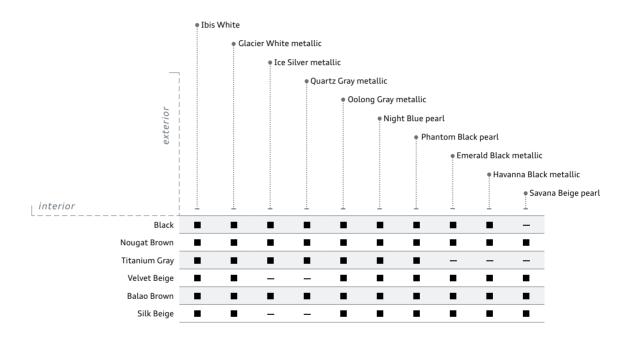

ately).

#### Splash Protectors

Help protect your exterior finish with custom-fit front and rear splash protectors. Made of long-life, crack-resistant rubber. Available in sets of two for front or rear.

#### Comfort and Protection Solutions

Audi Genuine Accessories offer a wealth of practical aids for more space, tidiness and safety on board with functional items to help keep your Audi in pristine condition. Use them all to help reduce wear and tear on your Audi and help keep it looking like new—inside and out.

#### Car Care

Use the only car care line designed with your Audi vehicle in mind. Audi Guard car care products provide gentle cleansing formulas and special tools to help give interior and exterior surfaces the finest in cleaning and protection.



#### **Color Combinations**



### **Decorative Inlays**





Upper Decorative Inlay Options<sup>1</sup>

Brown Walnut Wood inlay



Balsamic Brown Natural

Fine Grain Ash Wood inlay

Pearl Beige Fine Grain Birch Wood inlay



Assam Gray Vavona Wood inlay





Velvet Brown Fine Grain Ash Wood inlay



Lower Decorative Inlay Options<sup>1</sup>

Brushed Aluminum inlay



High-polished Black inlay





 $Balao\ Brown\ leather\ with\ Balsamic\ Brown\ Natural\ Fine\ Grain\ Ash\ Wood\ and\ Brushed\ Aluminum\ inlays.\ Audi\ Design\ Selection$ 

#### Wheels

19" 10-Y-spoke design 255/45 all-season tires



A8 and A8 L-standard

20" 10-parallel-spoke design 265/40 summer performance tires<sup>1</sup>



A8 L W12—standard
A8 and A8 L—optional

19" 15-spoke design 255/45 all-season tires



A8 LW12-optional

20" 5-segment-spoke