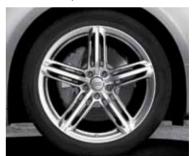

#### Wheels

19" 10-Y-spoke design 255/45 all-season tires

A8 and A8 L-standard

20" 10-parallel-spoke design 265/40 summer performance tires<sup>1</sup>

A8 L W12—standard
A8 and A8 L—optional

19" 15-spoke design 255/45 all-season tires

A8 LW12-optional

20" 5-segment-spoke design 265/40 summer performance tires<sup>1</sup>

A8 Sport Package

<sup>1</sup> Tires are supplied and warranted by their manufacturer. High-performance tires are designed for optimum performance and handling in warm climates. They are not suitable for cold, snowy, or icy weather conditions. If you drive under those circumstances, you should equip your vehicle with all-season or winter tires, which offer better traction under those conditions. We suggest you use the recommended winter or all-season tire specified for your car or its equivalent. These high-performance tires also have a lower aspect ratio that aids performance and handling; however, in order to avoid tire, rim or vehicle damage, it is important that the inflation pressure is regularly checked and maintained at optimum levels. Please also remember in making your selection that, while these tires deliver responsive handling, they may ride less comfortably and make more noise than other choices. Finally, these tires may wear more quickly than other choices. 2 Always obey local speed and traffic laws.