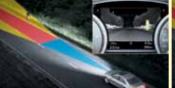

#### .31 - Night Vision Assistant<sup>1</sup>

With an infrared camera detecting what lies ahead, the A8 uses thermal-imaging technology to help you avoid trouble. Pedestrians can be detected 300 feet in front of the vehicle, while objects can be detected up to 1,000 feet ahead—all shown on the 7" color driver information system.