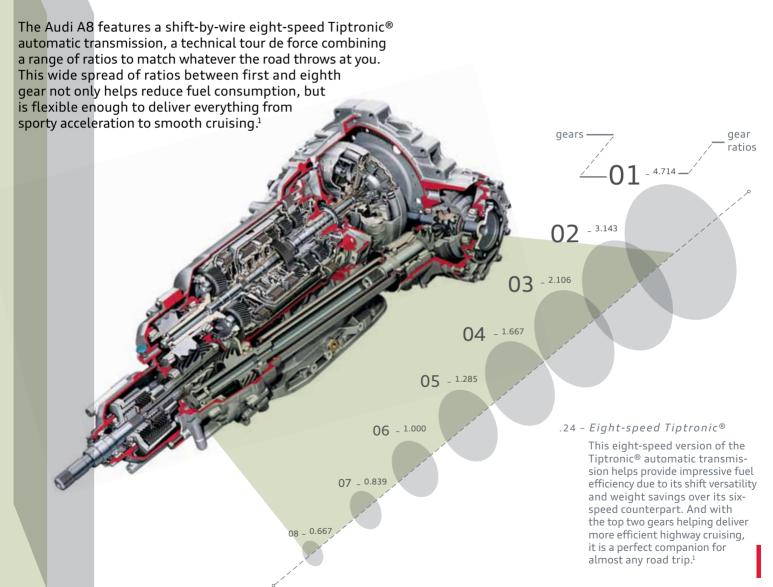

.26 - 6.3L Audi FSI W12

The pinnacle of engine design, this direct-injected gasoline engine gets its name from the W-shaped layout of its cylinders—four rows of three cylinders each, merged into two banks. Starting from its displacement of 6.3 liters, the surprisingly compact, lightweight W12 pumps out an immense 500 hp and a thrilling 463 lb-ft of torque. In addition to the impressive output, the W12 is also the only twelve-cylinder engine in a luxury vehicle that has a standard all-wheel drive system—others don't offer it at all.