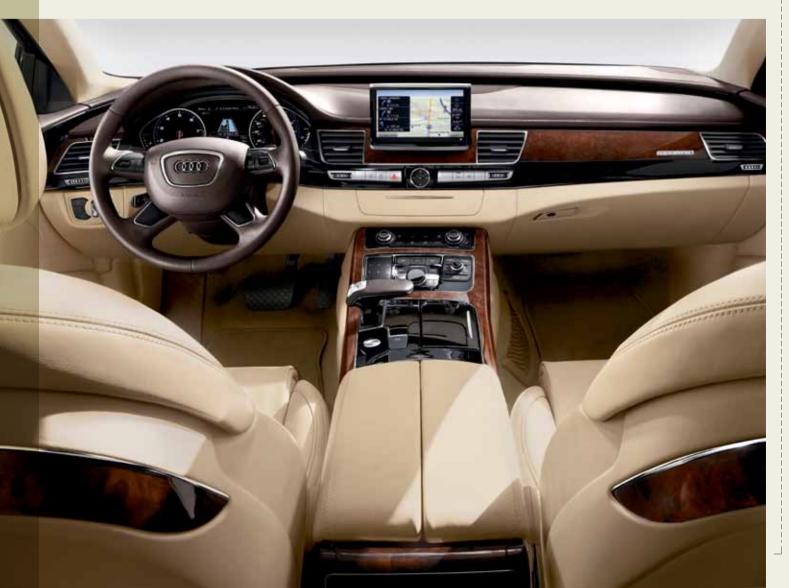

## Rewriting the elements of style.

Spacious design and dedicated craftsmanship are hallmarks of the Audi A8 interior. You feel the space with the wraparound curve of the door through the dash, which helps frame your driving environment. You feel the craftsmanship in the highest standards of materials and finishes. Once seated, you'll notice that first-class comfort envelops you—everything from an available four-zone automatic climate control system to the unique design of the gearshift lever which helps your hand rest while you control the Audi MMI®. It's the comprehensive attention to your needs—and the anticipation of them—which changes the definition of style, from form to something deeper.