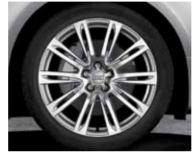

A8 LW12-optional

20" 5-segment-spoke design 265/40 summer performance tires<sup>1</sup>

A8 Sport Package

<sup>1</sup> Tires are supplied and warranted by their manufacturer. High-performance tires are designed for optimum performance and handling in warm climates. They are not suitable for cold, snowy, or icy weather conditions. If you drive under those circumstances, you should equip your vehicle with all-season or winter tires, which offer better traction under those conditions. We suggest you use the recommended winter or all-season tire specified for your car or its equivalent. These high-performance tires also have a lower aspect ratio that aids performance and handling; however, in order to avoid tire, rim or vehicle damage, it is important that the inflation pressure is regularly checked and maintained at optimum levels. Please also remember in making your selection that, while these tires deliver responsive handling, they may ride less comfortably and make more noise than other choices. Finally, these tires may wear more quickly than other choices. 2 Always obey local speed and traffic laws.