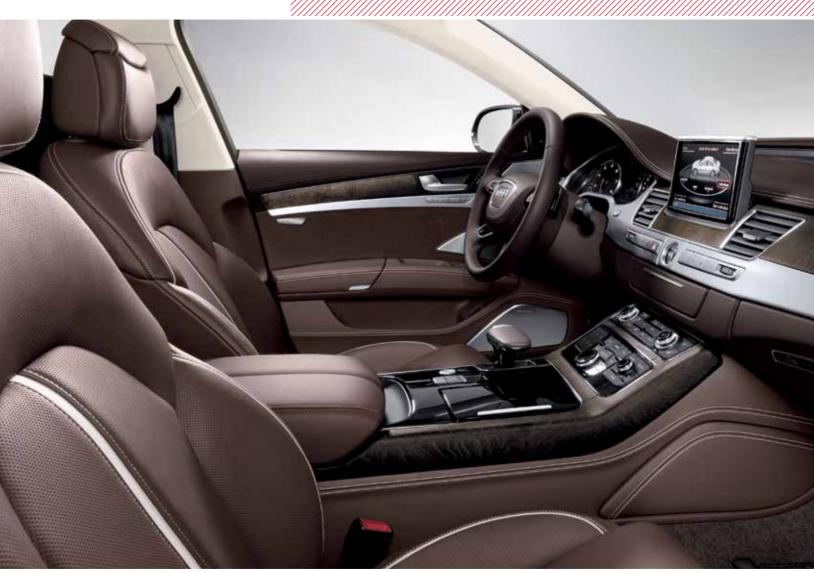

## Rewriting the elements of style.

Spacious design and dedicated craftsmanship are hallmarks of the Audi A8 interior. You feel the space with the wraparound curve of the door through the dash, which helps frame your driving environment. You feel the craftsmanship in the highest standards of materials and finishes. Once seated, you'll notice that first-class comfort envelops you—everything from an available four-zone automatic climate control system to the unique design of the gearshift lever which helps your hand rest while you control the Audi MMI®. It's the comprehensive attention to your needs—and the anticipation of them—which changes the definition of style, from form to something deeper.

# A painstaking dedication to your comfort.

The quality of workmanship in the Audi A8 is evident from the craftsmanship in our technologies: difficult to implement but easy to enjoy. With standard, 18-way adjustable seats and available 22-way comfort front seats, we show our inordinate dedication to your comfort. This, for Audi engineers, is truly a labor of love. We spend as long as it takes to provide you with a more comfortable and enjoyable ride. To us, that's time well spent.

## Luxury, whatever your perspective.

No matter where you sit, the Audi A8 L with a choice of available rear seat packages looks like the poster child for luxury. Side to side, front to rear, the expansive interior of the A8 L includes the kind of thoughtful details, matchless materials and overall sophistication that define your experience when driving in it. Genuine wood inlays, evocative ambient lighting, handcrafted finish throughout—all to create an exclusive atmosphere for a singular sanctuary.