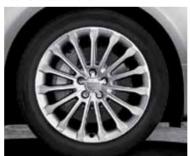

#### Wheels

19" 10-Y-spoke design 255/45 all-season tires

A8 and A8 L-standard

20" 10-parallel-spoke design 265/40 summer performance tires<sup>1</sup>

A8 L W12—standard
A8 and A8 L—optional

19" 15-spoke design 255/45 all-season tires