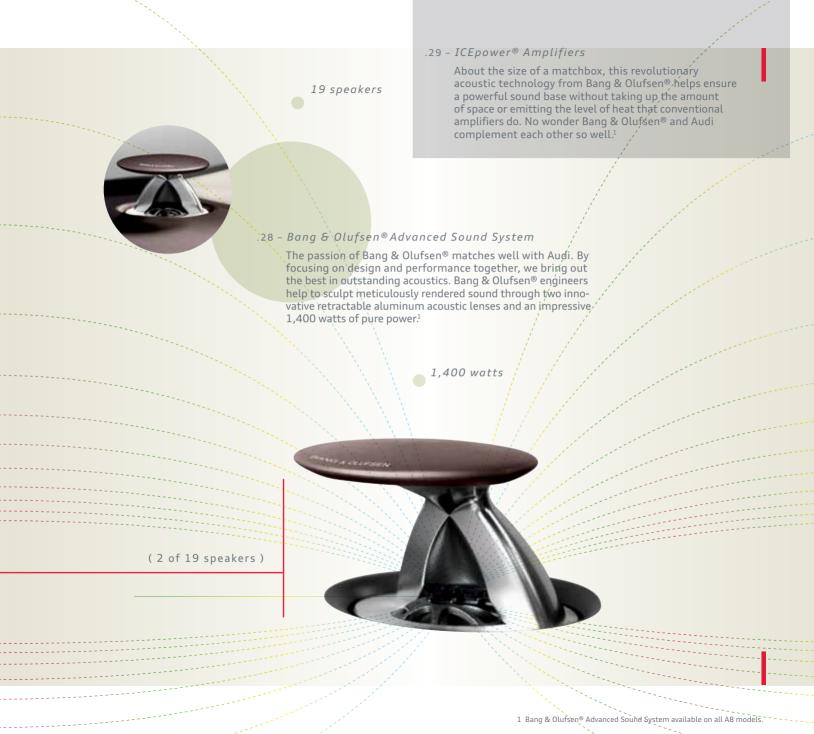

## Striking a deep note for a shared passion.

For years, while other sound-system engineers were obsessed with what they thought you should be hearing, Audi sound engineers thought about how we impact what people are feeling when they are enjoying music. We found a partner who shared our passion—Bang & Olufsen®—who has helped us conceive a new way of experiencing sounds in your A8. We use speaker positioning, speaker design and precise sound calibration to work in concert with the ambient noise in your car. The results are crisper, more resonant—you might even say, more emotional. Because, if you are only listening, you're not really feeling it.

( Bang & Olufsen® acoustic lenses )