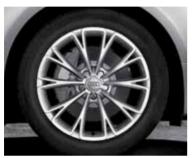

#### Wheels

19" 10-Y-spoke design 255/45 all-season tires

A8 and A8 L-standard

20" 10-parallel-spoke design 265/40 summer performance tires<sup>1</sup>

A8 L W12—standard
A8 and A8 L—optional

19" 15-spoke design 255/45 all-season tires

A8 LW12-optional

20" 5-segment-spoke design 265/40 summer performance tires<sup>1</sup>

A8 Sport Package

<sup>1</sup> Tires are supplied and warranted by their manufacturer. High-performance tires are designed for optimum performance and handling in warm climates. They are not suitable for cold, snowy, or icy weather conditions. If you drive under those circumstances, you should equip your vehicle with all-season or winter tires, which offer better traction under those conditions. We suggest you use the recommended winter or all-season tire specified for your car or its equivalent. These high-performance tires also have a lower aspect ratio that aids performance and handling; however, in order to avoid tire, rim or vehicle damage, it is important that the inflation pressure is regularly checked and maintained at optimum levels. Please also remember in making your selection that, while these tires deliver responsive handling, they may ride less comfortably and make more noise than other choices. Finally, these tires may wear more quickly than other choices. 2 Always obey local speed and traffic laws.