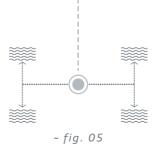

40%

#### .22 - Asymmetric Torque Split

With an effective 40:60 rear-biased torque split, it's ideal for rear-wheel-type power delivery. But where traction is strongest, the bias can change for optimized handling and performance.

60