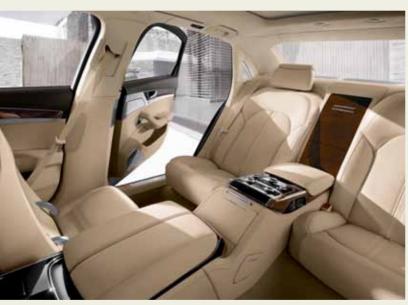

## An executive decision has been made.

The Audi A8 L executive-class sedan doesn't just make an assured statement of confidence—it expands on it in considerable detail. With a longer wheelbase that adds more rear space, the A8 L was conceived with the comfort of rear passengers in mind, providing them with the space to tailor their environment to their own requirements. Available rear-seat comforts include a relaxation seat that features massage functionality, power sunshades for the rear and side windows, as well as a full complement of technology and entertainment choices through dual 10" monitors for each rear seat. But the A8 L offers far more. With a 372-hp V8, it delivers a smooth ride and sporty driving characteristics. With Audi connect™ information delivery and Wi-Fi hotspot capabilities, it can turn the cabin into a mobile workstation for passengers.¹ With traditional Audi craftsmanship, it recasts executive prestige for those certain about what they want out of luxury.

## Luxury, whatever your perspective.

No matter where you sit, the Audi A8 L with a choice of available rear seat packages looks like the poster child for luxury. Side to side, front to rear, the expansive interior of the A8 L includes the kind of thoughtful details, matchless materials and overall sophistication that define your experience when driving in it. Genuine wood inlays, evocative ambient lighting, handcrafted finish throughout—all to create an exclusive atmosphere for a singular sanctuary.

#### .16 - Power Rear Side Sunshades

Enjoy your right to privacy in the A8 L with power rear side sunshades that help keep out natural and social elements.

#### .15 - Executive Rear Seating

The available A8 L Executive Rear Seat Package adds a level of personalized comfort to the new benchmark in executive luxury. Power rear single seats with massage functions help provide sumptuous relaxation. While a fixed leather-covered rear center console and Rear Seat Entertainment with dual 10" screens provide comfort while creating a mobile business or pleasure center. This package also features a small refrigerator between rear seats as well as rear-seat ventilation.