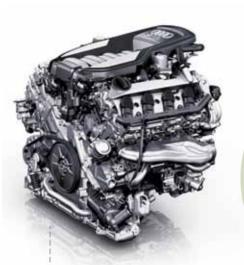

## The beating heart of luxury.

It's an enviable choice—the refined luxury of the Audi A8 4.2L FSI® or the extraordinary power of the W12. Featured on the A8, the Audi 4.2L FSI V8 delivers 372 hp and does 0 to 60 mph at an impressive 5.7 seconds, while the legendary W12 brings 500 hp, 463 lb-ft of torque and a 0-to-60-mph time of 4.4 seconds to round out an impressive power profile.<sup>2</sup>

.26 - 6.3L Audi FSI W12

The pinnacle of engine design, this direct-injected gasoline engine gets its name from the W-shaped layout of its cylinders—four rows of three cylinders each, merged into two banks. Starting from its displacement of 6.3 liters, the surprisingly compact, lightweight W12 pumps out an immense 500 hp and a thrilling 463 lb-ft of torque. In addition to the impressive output, the W12 is also the only twelve-cylinder engine in a luxury vehicle that has a standard all-wheel drive system—others don't offer it at all.

W12

4.4 \_ seconds

.25 - 4.2L Audi FSI V8 Engine

Owing much of its power response to Audi FSI direct injection, the system injects a precise amount of fuel into each cylinder. Combined with the Audi valvelift-system-complementing FSI, the result helps deliver maximum efficiency and responsive power at practically any rpm.<sup>2</sup>