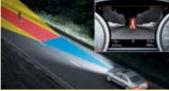

#### .31 - Night Vision Assistant<sup>1</sup>

With an infrared camera detecting what lies ahead, the A8 uses thermal-imaging technology to help you avoid trouble. Pedestrians can be detected 300 feet in front of the vehicle, while objects can be detected up to 1,000 feet ahead—all shown on the 7" color driver information system.