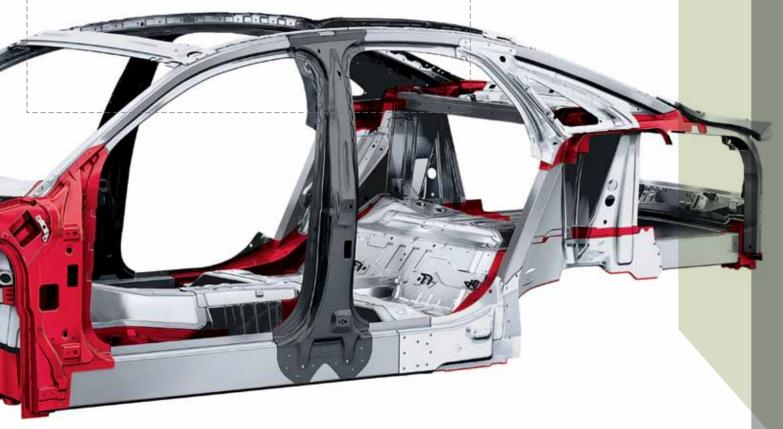

# Shedding the excess of old luxury.

When you think of luxury, you probably don't think about weight savings. But by placing the right material where it is most needed, our team of engineers gets to the literal core of a better performing, more efficient, and patently unique luxury vehicle.

#### .36 - ASF® Aluminum Space Frame

Flexible yet unyielding, revolutionary ASF® technology offers an innovative approach to weight savings—a benefit you will notice in the overall efficiency, enhanced performance and remarkable handling of the Audi A8. These unique characteristics also help to absorb the normal bumps of the road, delivering a smoother ride.