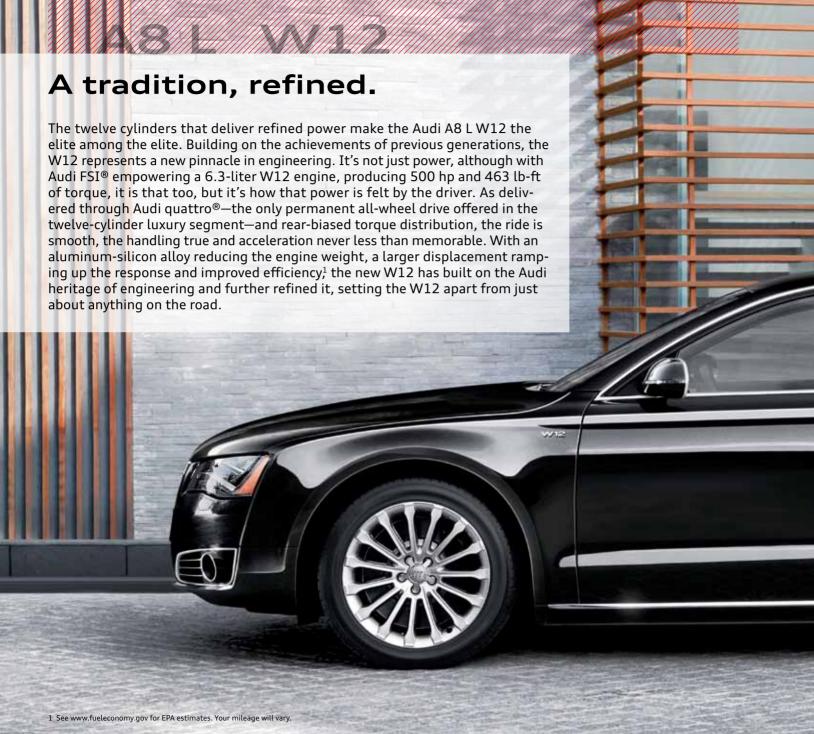

# **A8**

Audi A8 | A8 L | A8 L W12

## The beating heart of luxury.

It's an enviable choice—the refined luxury of the Audi A8 4.2L FSI® or the extraordinary power of the W12. Featured on the A8, the Audi 4.2L FSI V8 delivers 372 hp and does 0 to 60 mph at an impressive 5.7 seconds, while the legendary W12 brings 500 hp, 463 lb-ft of torque and a 0-to-60-mph time of 4.4 seconds to round out an impressive power profile.<sup>2</sup>

.26 - 6.3L Audi FSI W12

The pinnacle of engine design, this direct-injected gasoline engine gets its name from the W-shaped layout of its cylinders—four rows of three cylinders each, merged into two banks. Starting from its displacement of 6.3 liters, the surprisingly compact, lightweight W12 pumps out an immense 500 hp and a thrilling 463 lb-ft of torque. In addition to the impressive output, the W12 is also the only twelve-cylinder engine in a luxury vehicle that has a standard all-wheel drive system—others don't offer it at all.