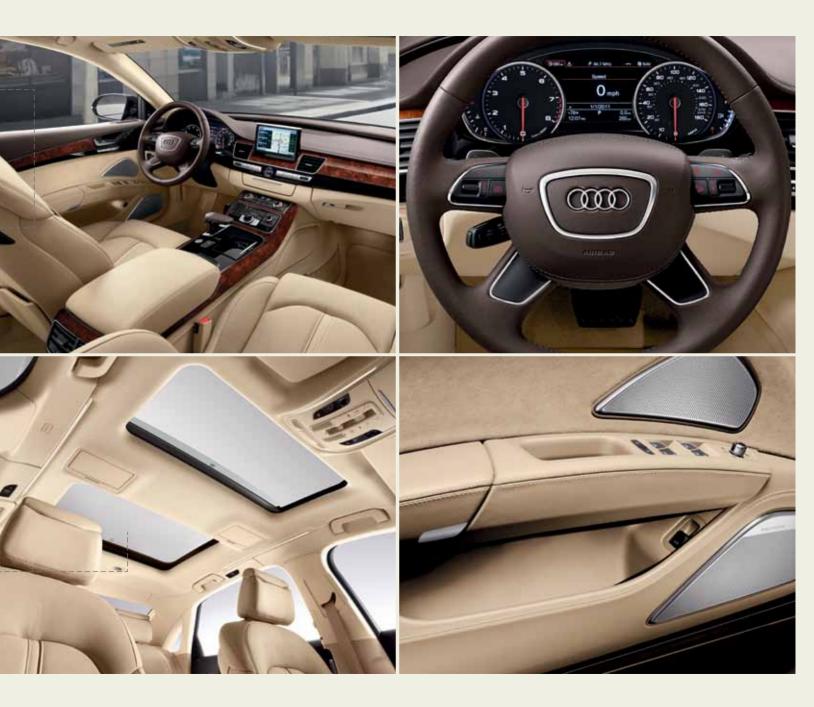

## Rewriting the elements of style.

Spacious design and dedicated craftsmanship are hallmarks of the Audi A8 interior. You feel the space with the wraparound curve of the door through the dash, which helps frame your driving environment. You feel the craftsmanship in the highest standards of materials and finishes. Once seated, you'll notice that first-class comfort envelops you—everything from an available four-zone automatic climate control system to the unique design of the gearshift lever which helps your hand rest while you control the Audi MMI®. It's the comprehensive attention to your needs—and the anticipation of them—which changes the definition of style, from form to something deeper.

#### .10 - Ventilated Seats

Breathe easier with available front and rear-seat ventilation that offers multiple speeds of cooling, helping provide total comfort throughout your drive.

#### .11 - Full Leather Package

This available package adds an Alcantara® headliner and leather onto the center console, knee rests, door armrests, and airbag cap to enhance the feel of the interior aesthetic of the A8.

#### .13 - Ventilated Front Seats with Massage Function

Available front seat ventilation offers multiple speeds of cooling, while its massage function helps soothe the body during extended drives.

#### .12 - 22-way Comfort Seats

Adding to the plush interior of the Audi A8 is the available 22-way driver and front passenger comfort seats that offer lumbar support, ventilation and massage functions.

#### .14 - Panoramic Sunroof

The optional two-panel panoramic sunroof offers both the front and rear passengers an unobstructed view overhead while flooding the cabin with natural light. And when you decide you need to say goodbye to the sun, a power sunshade is there to make it an easy task.