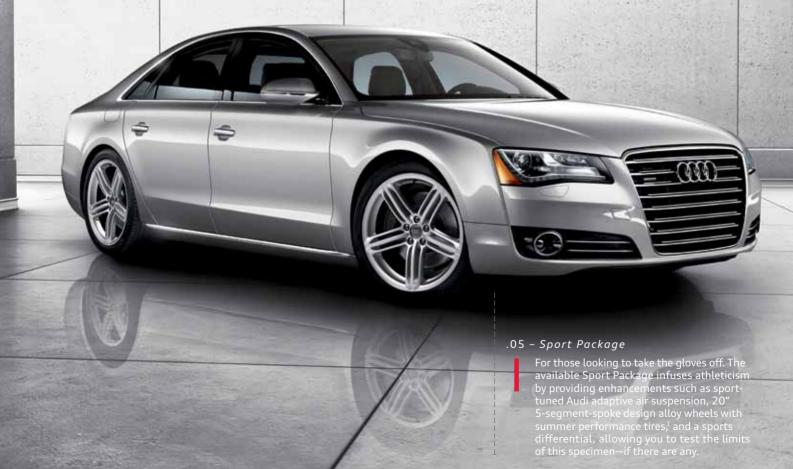

## It's easy to provoke a response. The trick is to evoke an emotion.

Designed to satisfy the driver that demands every detail be thoroughly examined, the Audi A8 is built to be the new benchmark for progressive design. Matching luxury with sportiness, commanding presence with sophistication, the A8 announces its arrival with Audi signatures like the Singleframe® grille with chrome struts and the iconic shape and illumination of adaptive xenon plus headlights. It says farewell with a sculpted coupe-like rear and stunning LED taillights, to give onlookers something to remember as it passes. It may be the emotion we evoke is envy.