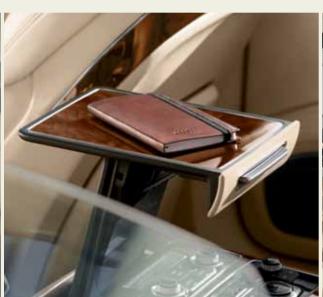

#### .17 - Rear Seat Table

- - → Featured within the A8 L Executive Rear Seat Package, this elegant workstation is stationed next to rear-seat climate and entertainment controls, making it an excellent productivity hub.