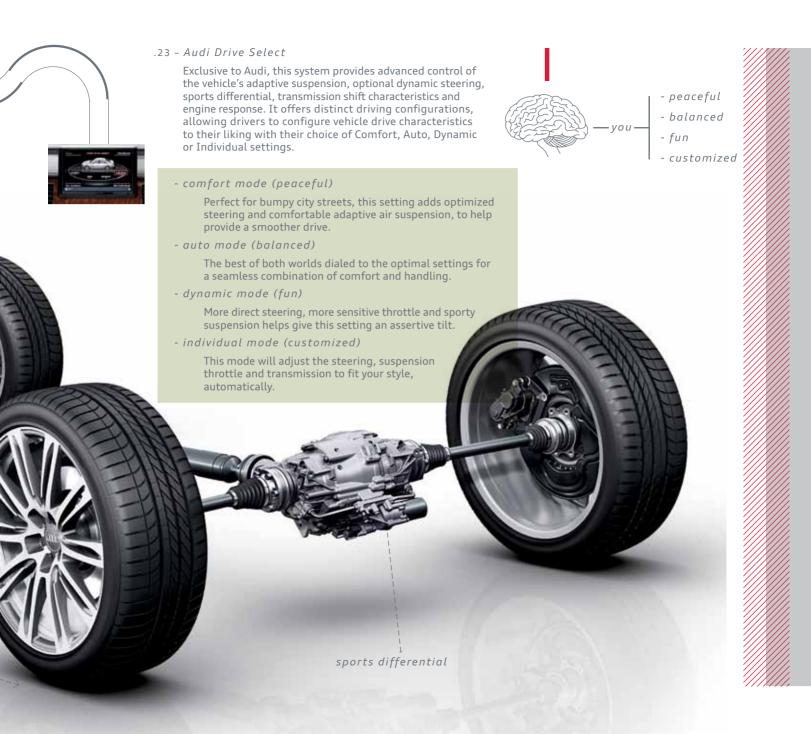

#### .19 - Sports Differential

The available sports differential dynamically varies torque between its rear wheels to help enhance agility when cornering.

drive system utilizes a self-locking center differential to transfer power where it is needed most. Under normal driving conditions, AU percent of driving force is directed to the front wheels, and the remaining of percent is directed to the rear wheels, The result is a pear perfect driving balance. If conditions warrant a change, the self locking center differential is capable of sending a majority of engine power to the axle with the most traction.

#### .22 - Asymmetric Torque Split

With an effective 40:60 rear-biased torque split, it's ideal for rear-wheel-type power delivery. But where traction is strongest, the bias can change for optimized handling and performance.

40%

60