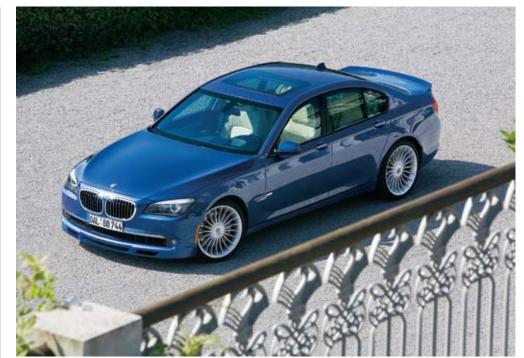

## The BMW ALPINA B7

The journey began before you even stepped inside.

A blending of ultimate performance and elegance, the relationship between BMW and the Bavarian automotive specialty firm ALPINA Burkard Bovensiepen KG is one that's existed since 1964. And from this remarkable union comes a truly extraordinary automobile: the BMW ALPINA B7.

#### Magnificent by any measure.

We didn't simply reinvent the wheel. We reinvented performance.

The experience of driving a BMW ALPINA B7 is nothing short of exuberant.

The 21-inch signature ALPINA lightweight alloy wheels, created exclusively for the B7, hint at the brilliant performance in store. Its raw yet refined power and state-of-the-art adaptive suspension technology impeccably blend the agility of a smaller vehicle with the graceful ride quality of a luxury sedan.

Under the hood, its magnificent V-8 TwinPower Turbo engine smoothly and confidently takes you from 0-60 mph in 4.5 seconds.¹ As you drive, Dynamic Damping Control and Active Roll Stabilization allow you to choose four distinct suspension modes – COMFORT, NORMAL, SPORT and SPORT+ – providing different driving and ride characteristics based on something both complex and yet so simple at the same time: your driving mood. An aerodynamic body kit enhances its muscular, sleek form, with front and rear spoiler and rear lower valance that reduce drag and lift for lowered wind resistance and better high-speed stability.