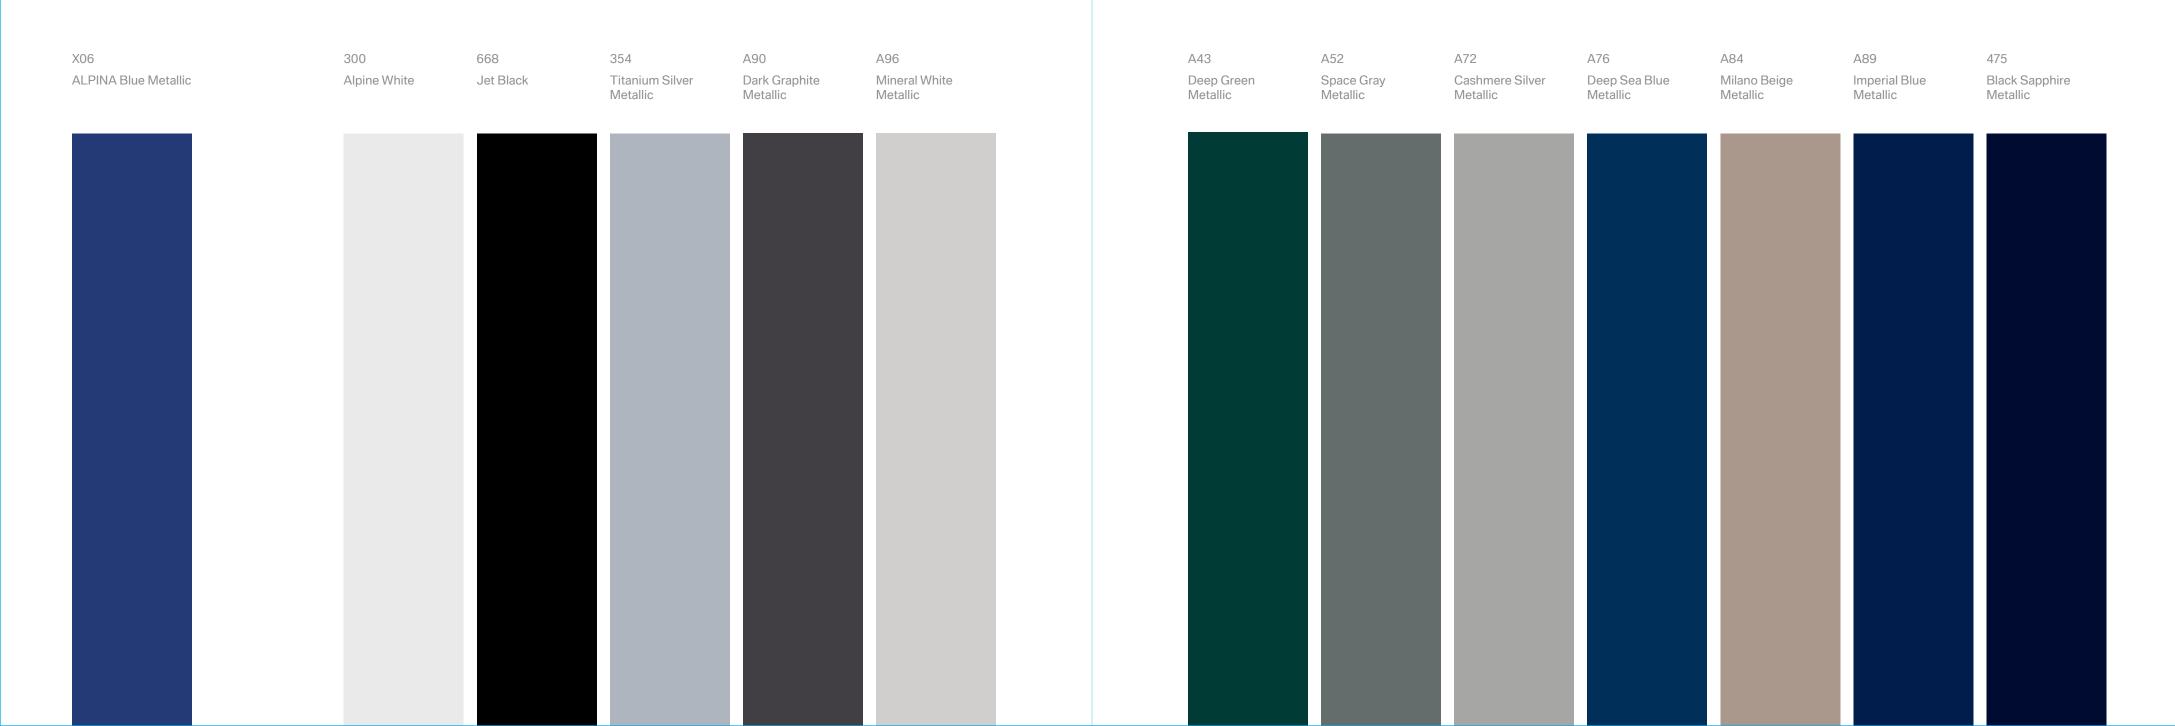

W.

Finally, the moment arrives when you experience the unparalleled joy of driving your new BMW ALPINA B7 on the roads it was designed for. Congratulations!

<sup>&</sup>lt;sup>1</sup> The BMW Maintenance Program and New Vehicle/SAV Limited Warranty come standard for 4 years or 50,000 miles, whichever occurs first. Roadside Assistance and BMW Assist Safety Plan Services come standard for 4 years/unlimited miles.

<sup>&</sup>lt;sup>2</sup> Top five luxury brands based on year-to-date sales.

<sup>&</sup>lt;sup>3</sup> For BMW Assist program details, call toll-free 1-888-333-6118, log on to bmwassist.com or visit your local authorized BMW center.

<sup>&</sup>lt;sup>1</sup> Please go to bmwusa.com/europeandelivery or visit your local authorized BMW center for details.

## Exterior paints



#### Interior trims

XEY ALPINA Myrtle Wood XEZ

ALPINA Piano Black



4CA Ash Grain Wood

4CB

Fine Line Matte Wood



## Upholsteries

NASW Black Nappa Leather

NADH Oyster Nappa Leather NACX Oyster/Black Nappa Leather NAD5 Saddle Brown/Black Nappa Leather



#### Recommended color combinations

| Materials                     |            | Nappa Leather