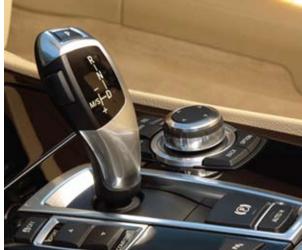

The 6-speed sport automatic transmission with ALPINA SWITCH-TRONIC transmission control puts Sport and Manual modes at your fingertips.

Then... you hear the music. Perhaps more so, an orchestration.

That is, the harmonies of the deep and sonorous, yet nonintrusive

V-8 engine. A sound of pure power propelled through two sets of polished dual tailpipes. A sound that is ALPINA's trademark, and ALPINA's alone.

Newly available on the B7 is BMW's xDrive intelligent all-wheel-drive system. Under the most challenging road and weather conditions, it delivers all-road stability, sure-footed grip and superior handling. Unique to the B7 is the nominal torque split. Set in SPORT+ mode, under hard cornering at 0.5 lateral g's or higher, the power distribution can be split up to 5% front/95% rear, enhancing the rear-wheel-drive, sports car feel. Under regular driving conditions in COMFORT or NORMAL mode, or when wheelslip is detected, it can revert to a 40/60 front/rear split in milliseconds.