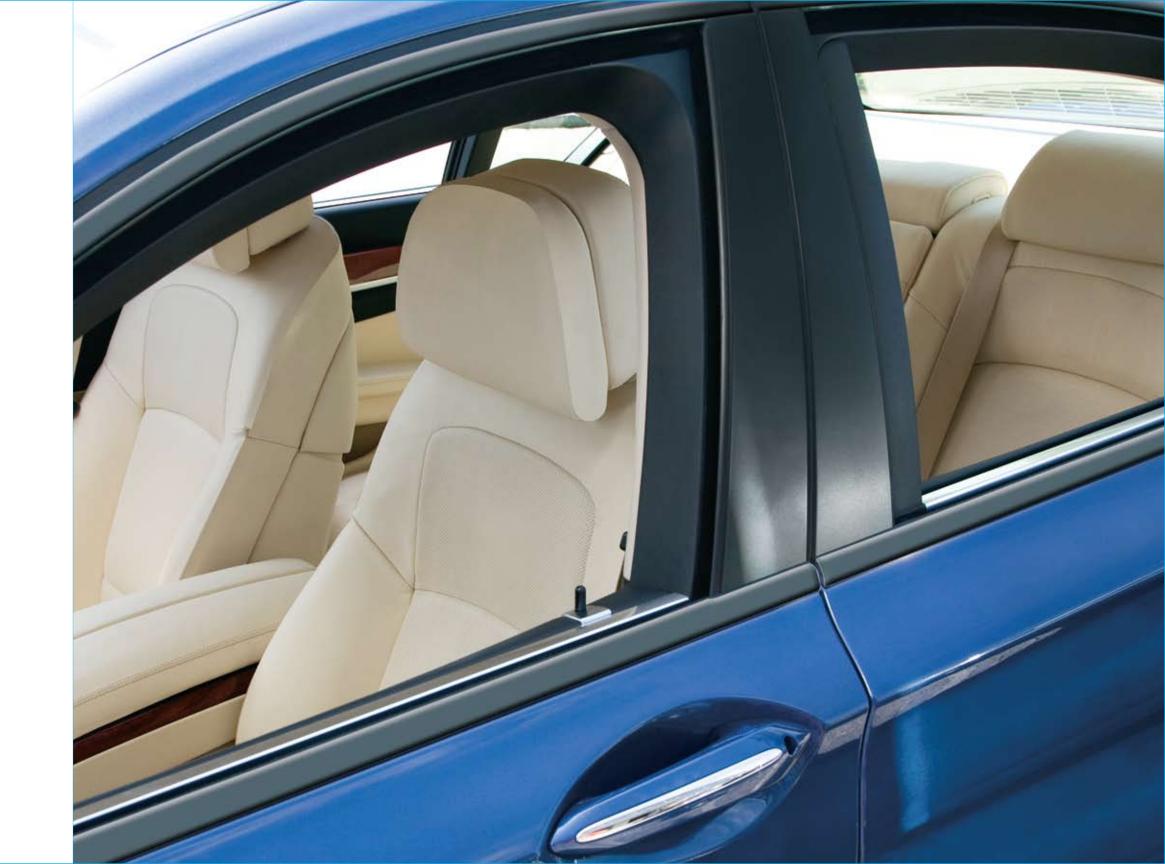

Welcome to your new status: pilot first class.

Elegance that commands and whispers at the same time.

The elegance of the BMW ALPINA B7 interior is unmistakable.

Make it your own with an interior blanketed in supreme-quality Nappa Leather. Delight in a breathtaking selection of elegant wood trims, available in countless shades, including luxurious Myrtle Wood selected from cultivated groves of Pacific laurel, and sleek Piano Black lacquer wood with a unique diagonal silver rhombs design. All color and material choices offered for the BMW 7 Series are available for the B7 models as well.

Bask in the handsome ALPINA emblems located throughout your cabin – inlaid within the wood trim, upon the door sills and on the steering wheel. It is confirmation that this automobile meets your highest standards of excellence and taste.