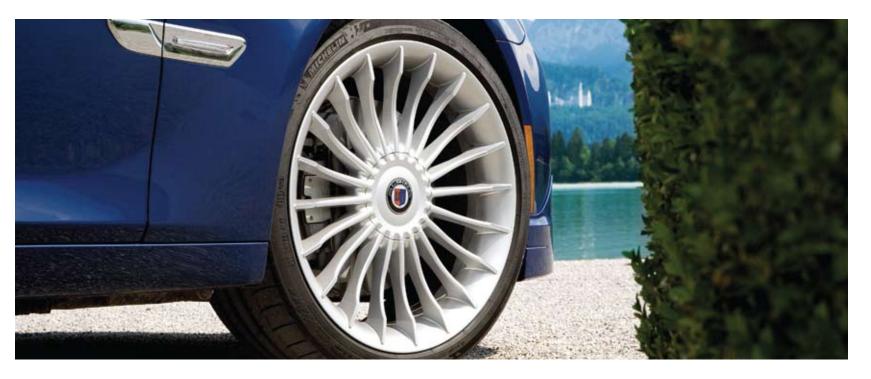

#### Magnificent by any measure.

We didn't simply reinvent the wheel. We reinvented performance.

The experience of driving a BMW ALPINA B7 is nothing short of exuberant.

The 21-inch signature ALPINA lightweight alloy wheels, created exclusively for the B7, hint at the brilliant performance in store. Its raw yet refined power and state-of-the-art adaptive suspension technology impeccably blend the agility of a smaller vehicle with the graceful ride quality of a luxury sedan.