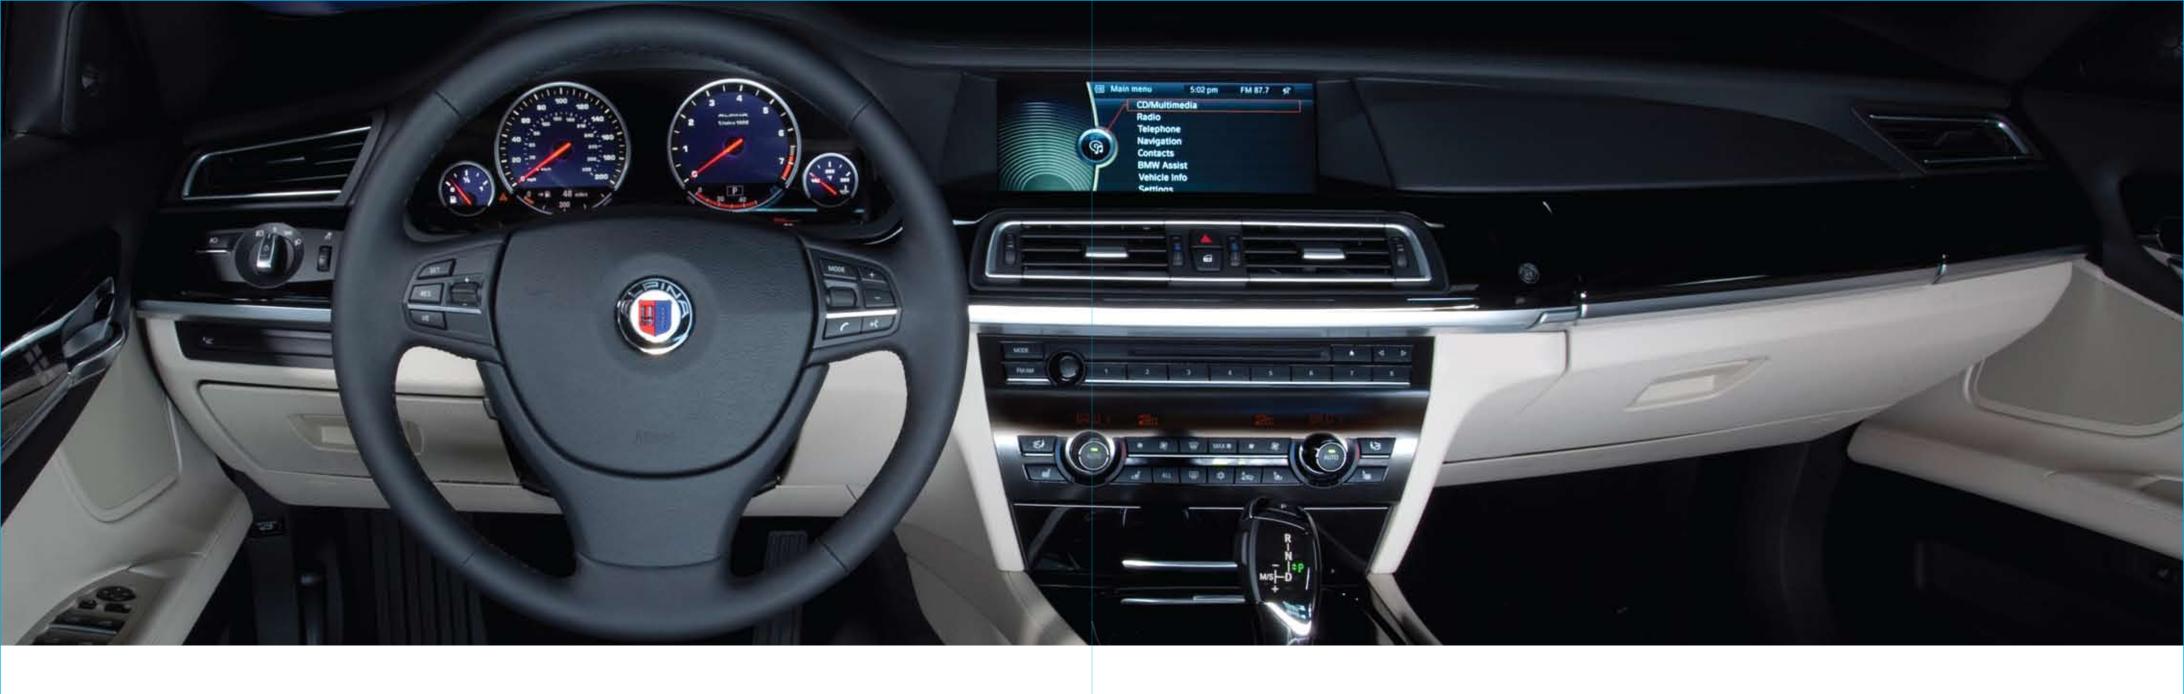

Welcome to your new status: pilot first class.

Elegance that commands and whispers at the same time.

The elegance of the BMW ALPINA B7 interior is unmistakable.

Make it your own with an interior blanketed in supreme-quality Nappa Leather. Delight in a breathtaking selection of elegant wood trims, available in countless shades, including luxurious Myrtle Wood selected from cultivated groves of Pacific laurel, and sleek Piano Black lacquer wood with a unique diagonal silver rhombs design. All color and material choices offered for the BMW 7 Series are available for the B7 models as well.

Bask in the handsome ALPINA emblems located throughout your cabin – inlaid within the wood trim, upon the door sills and on the steering wheel. It is confirmation that this automobile meets your highest standards of excellence and taste.

# Performance that earns its racing stripes.

The B7 engine starts with BMW's aluminum 4.4-liter TwinPower Turbo V-8 with High Precision Direct Injection, and then confidently increases horsepower and torque to deliver the highest levels of performance in all rpm ranges. Under your constant control are 500 hp, and 516 lb-ft of torque from 3000 to 4750 rpm, with the astonishing ability to go from 0-60 mph in 4.5 seconds.¹ Race-bred pistons and additional cooling systems are incorporated to handle the increased high-performance demands on the engine, drivetrain and chassis.

The 6-speed sport automatic transmission with ALPINA SWITCH-TRONIC transmission control puts Sport and Manual modes at your fingertips.

Then... you hear the music. Perhaps more so, an orchestration.

That is, the harmonies of the deep and sonorous, yet nonintrusive

V-8 engine. A sound of pure power propelled through two sets of polished dual tailpipes. A sound that is ALPINA's trademark, and ALPINA's alone.

Newly available on the B7 is BMW's xDrive intelligent all-wheel-drive system. Under the most challenging road and weather conditions, it delivers all-road stability, sure-footed grip and superior handling. Unique to the B7 is the nominal torque split. Set in SPORT+ mode, under hard cornering at 0.5 lateral g's or higher, the power distribution can be split up to 5% front/95% rear, enhancing the rear-wheel-drive, sports car feel. Under regular driving conditions in COMFORT or NORMAL mode, or when wheelslip is detected, it can revert to a 40/60 front/rear split in milliseconds.