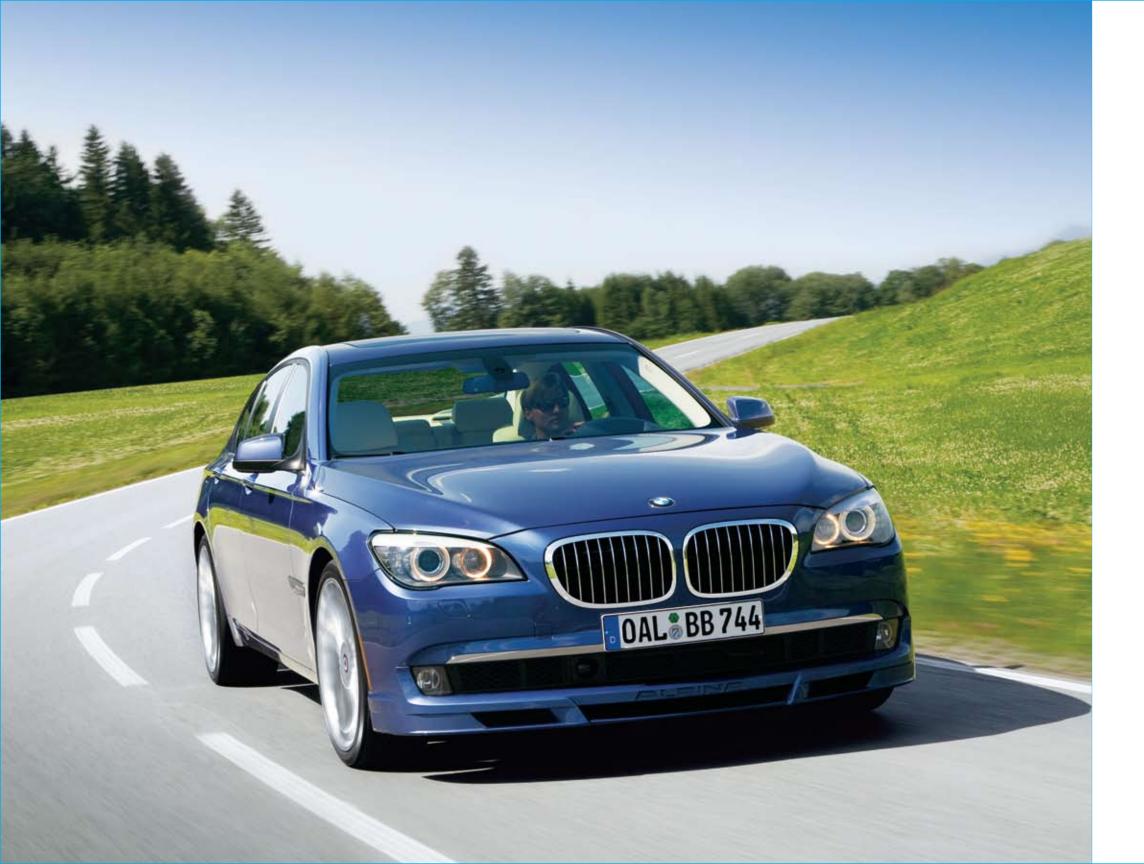

#### Magnificent by any measure.

We didn't simply reinvent the wheel. We reinvented performance.

The experience of driving a BMW ALPINA B7 is nothing short of exuberant.

The 21-inch signature ALPINA lightweight alloy wheels, created exclusively for the B7, hint at the brilliant performance in store. Its raw yet refined power and state-of-the-art adaptive suspension technology impeccably blend the agility of a smaller vehicle with the graceful ride quality of a luxury sedan.

Under the hood, its magnificent V-8 TwinPower Turbo engine smoothly and confidently takes you from 0-60 mph in 4.5 seconds.¹ As you drive, Dynamic Damping Control and Active Roll Stabilization allow you to choose four distinct suspension modes – COMFORT, NORMAL, SPORT and SPORT+ – providing different driving and ride characteristics based on something both complex and yet so simple at the same time: your driving mood. An aerodynamic body kit enhances its muscular, sleek form, with front and rear spoiler and rear lower valance that reduce drag and lift for lowered wind resistance and better high-speed stability.