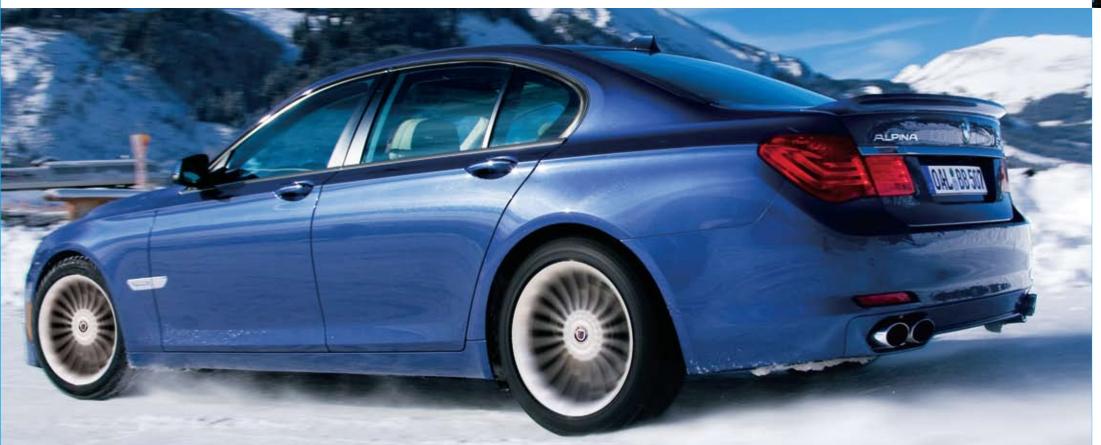

#### Magnificent by any measure.

We didn't simply reinvent the wheel. We reinvented performance.

The experience of driving a BMW ALPINA B7 is nothing short of exuberant.

The 21-inch signature ALPINA lightweight alloy wheels, created exclusively for the B7, hint at the brilliant performance in store. Its raw yet refined power and state-of-the-art adaptive suspension technology impeccably blend the agility of a smaller vehicle with the graceful ride quality of a luxury sedan.

Under the hood, its magnificent V-8 TwinPower Turbo engine smoothly and confidently takes you from 0-60 mph in 4.5 seconds.¹ As you drive, Dynamic Damping Control and Active Roll Stabilization allow you to choose four distinct suspension modes – COMFORT, NORMAL, SPORT and SPORT+ – providing different driving and ride characteristics based on something both complex and yet so simple at the same time: your driving mood. An aerodynamic body kit enhances its muscular, sleek form, with front and rear spoiler and rear lower valance that reduce drag and lift for lowered wind resistance and better high-speed stability.