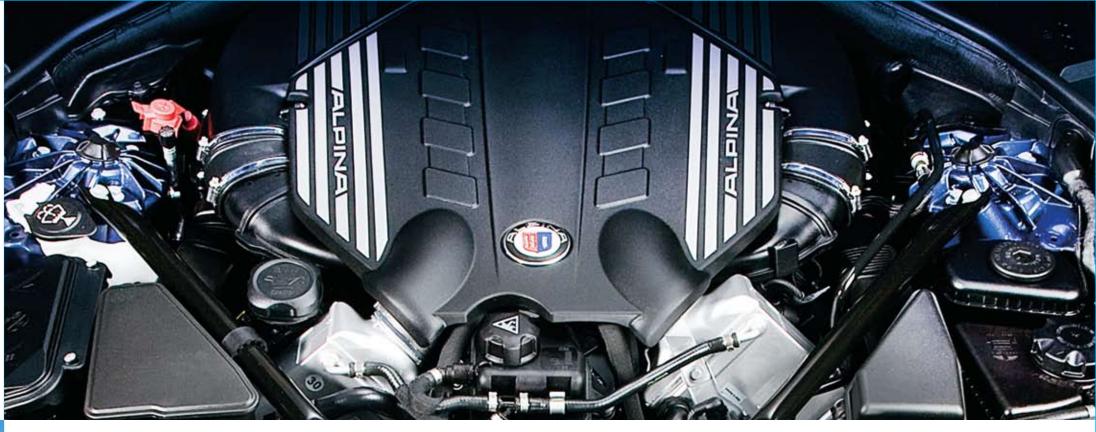

# Performance that earns its racing stripes.

The B7 engine starts with BMW's aluminum 4.4-liter TwinPower Turbo V-8 with High Precision Direct Injection, and then confidently increases horsepower and torque to deliver the highest levels of performance in all rpm ranges. Under your constant control are 500 hp, and 516 lb-ft of torque from 3000 to 4750 rpm, with the astonishing ability to go from 0-60 mph in 4.5 seconds.¹ Race-bred pistons and additional cooling systems are incorporated to handle the increased high-performance demands on the engine, drivetrain and chassis.

The 6-speed sport automatic transmission with ALPINA SWITCH-TRONIC transmission control puts Sport and Manual modes at your fingertips.

Then... you hear the music. Perhaps more so, an orchestration.

That is, the harmonies of the deep and sonorous, yet nonintrusive

V-8 engine. A sound of pure power propelled through two sets of polished dual tailpipes. A sound that is ALPINA's trademark, and ALPINA's alone.

Newly available on the B7 is BMW's xDrive intelligent all-wheel-drive system. Under the most challenging road and weather conditions, it delivers all-road stability, sure-footed grip and superior handling. Unique to the B7 is the nominal torque split. Set in SPORT+ mode, under hard cornering at 0.5 lateral g's or higher, the power distribution can be split up to 5% front/95% rear, enhancing the rear-wheel-drive, sports car feel. Under regular driving conditions in COMFORT or NORMAL mode, or when wheelslip is detected, it can revert to a 40/60 front/rear split in milliseconds.