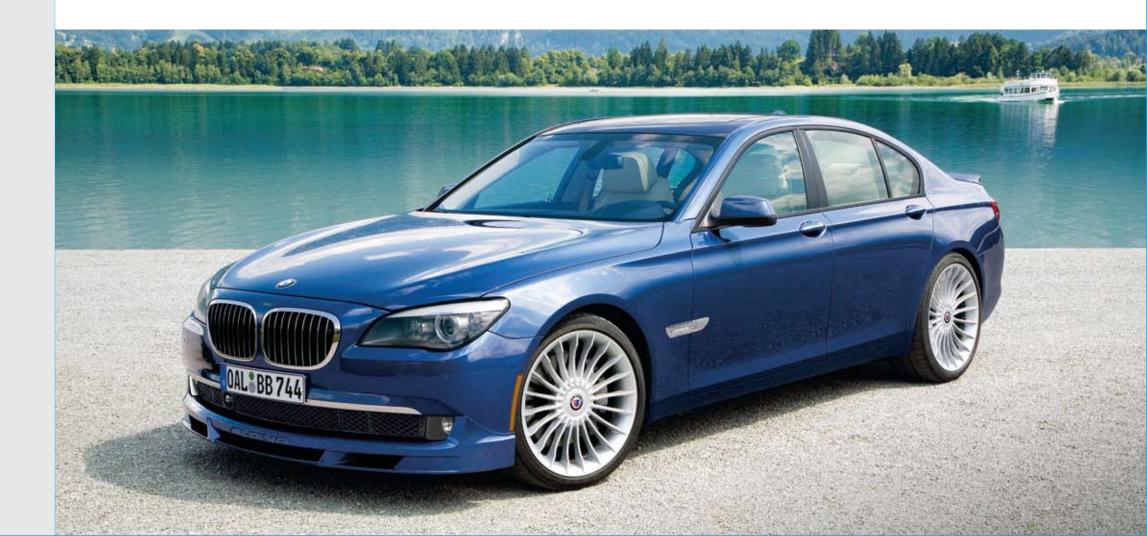

## The BMW ALPINA B7

The journey began before you even stepped inside.

A blending of ultimate performance and elegance, the relationship between BMW and the Bavarian automotive specialty firm ALPINA Burkard Bovensiepen KG is one that's existed since 1964. And from this remarkable union comes a truly extraordinary automobile: the BMW ALPINA B7.

Created solely for the discriminating auto enthusiast, the B7 begins as a state-of-the-art BMW 750i or long-wheelbase 750Li.

Once it leaves the BMW assembly line, the B7 is transferred to ALPINA. There, the dedicated ALPINA team enhances its power, performance, materials and appointments to create the B7 – thus creating a higher level of performance to which other marques can only aspire.

#### Magnificent by any measure.

We didn't simply reinvent the wheel. We reinvented performance.

The experience of driving a BMW ALPINA B7 is nothing short of exuberant.

The 21-inch signature ALPINA lightweight alloy wheels, created exclusively for the B7, hint at the brilliant performance in store. Its raw yet refined power and state-of-the-art adaptive suspension technology impeccably blend the agility of a smaller vehicle with the graceful ride quality of a luxury sedan.