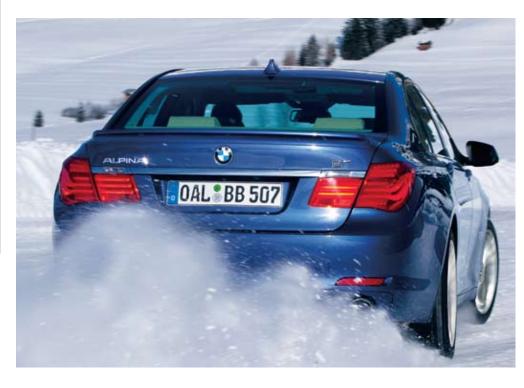

V-8 engine. A sound of pure power propelled through two sets of polished dual tailpipes. A sound that is ALPINA's trademark, and ALPINA's alone.

Newly available on the B7 is BMW's xDrive intelligent all-wheel-drive system. Under the most challenging road and weather conditions, it delivers all-road stability, sure-footed grip and superior handling. Unique to the B7 is the nominal torque split. Set in SPORT+ mode, under hard cornering at 0.5 lateral g's or higher, the power distribution can be split up to 5% front/95% rear, enhancing the rear-wheel-drive, sports car feel. Under regular driving conditions in COMFORT or NORMAL mode, or when wheelslip is detected, it can revert to a 40/60 front/rear split in milliseconds.