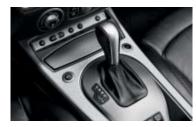

steering wheel or the center-console-mounted shift lever – without the use of a clutch. In heavy traffic, you (Styling 103) cast-alloy wheels and 225/45R-17 can switch to Automated mode for automatic shifting. (opt. in Z4 2.5i and 3.0i; requires Sport Package. run-flat tires.