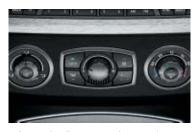

☐ Automatic climate control system is a new BMW roadster comfort feature. In addition to selecting a specific cabin temperature, occupants can (opt. or incl. in Z4 2.5i Premium Package; std. in choose from a stepless range of fan speeds, and automatic or manual airflow and recirculation. The automatic recirculation control activates whenever certain air pollutants are detected. The system also includes defrost/demist and Max A/C functions.