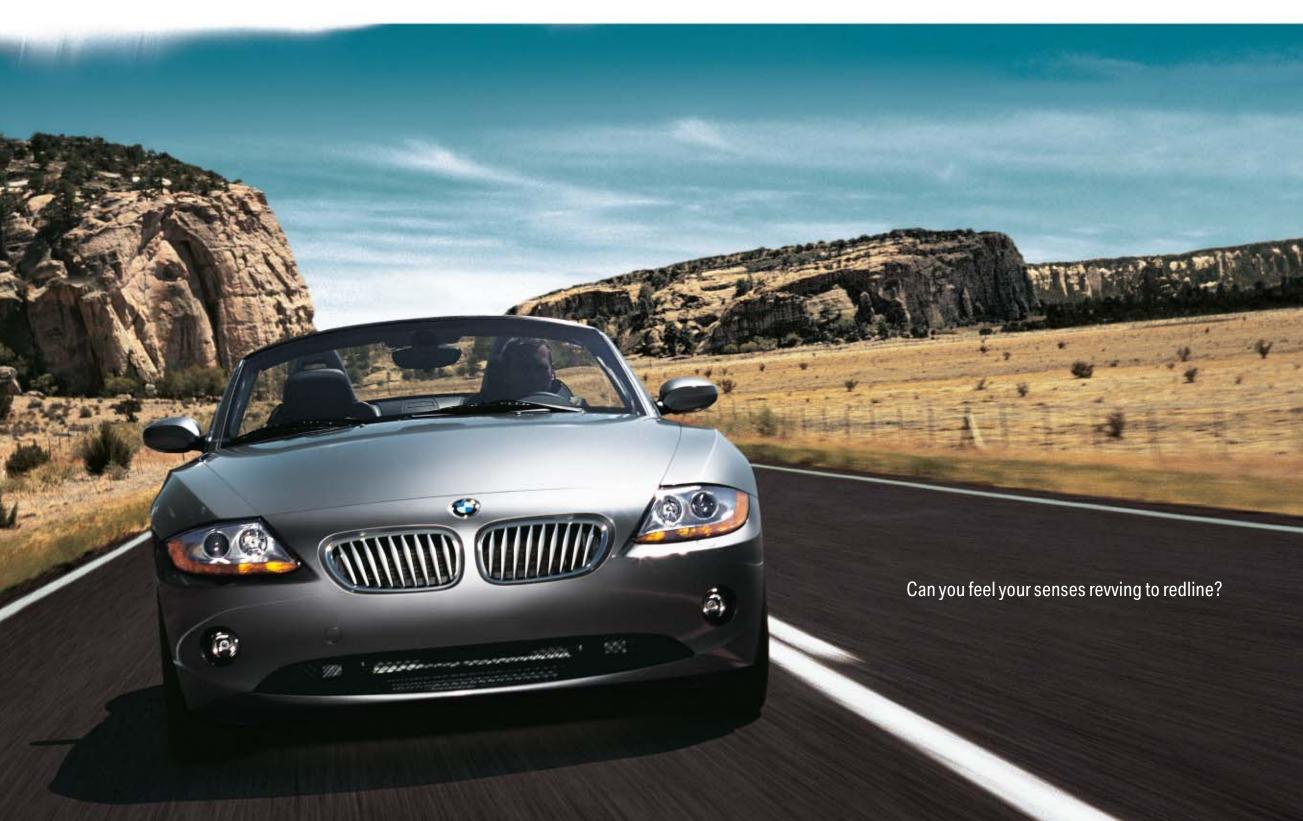

The 2004 BMW Z4 roadster The Ultimate Driving Machine®

Z4 2.5i Z4 3.0i











Equipment Equipment



☐ Xenon headlights illuminate the road ahead and ■ Side indicator lights flash amber. The light radito the side with brilliant clarity. These low- and highbeam headlights provide greater roadside detail when driving at night.



ates outward from behind BMW's signature roundel.



☐ Fully automatic, power softtop is completely automated. To open or close it, press a button at the front of the center console. The top automatically unlatches from the header and folds down neatly. An interior lining helps reduce wind noise and enhances insulation. Available in Black, Gray and Dark Beige.



Multi-function steering wheels will be standard equipment as of October 2003 production in both the

■ Z4 roadster 2.5i with 16 x 7.0 Cross Spoke (Styling 104) cast-alloy whe