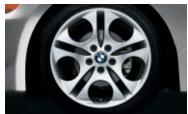

steering wheel or the center-console-mounted shift lever – without the use of a clutch. In heavy traffic, you (Styling 103) cast-alloy wheels and 225/45R-17 can switch to Automated mode for automatic shifting. (opt. in Z4 2.5i and 3.0i; requires Sport Package. run-flat tires.