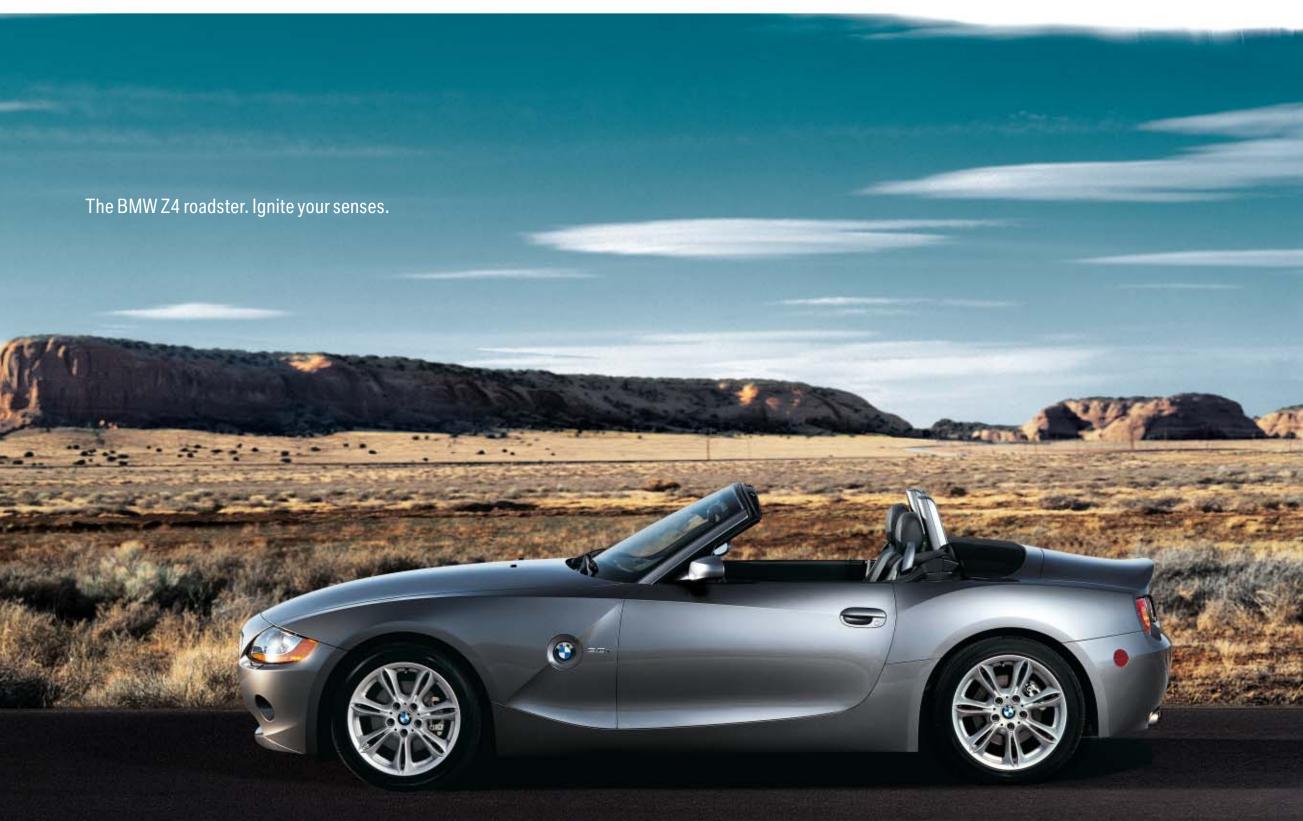

The 2004 BMW Z4 roadster The Ultimate Driving Machine®

Z4 2.5i Z4 3.0i











Equipment Equipment



☐ Xenon headlights illuminate the road ahead and ■ Side indicator lights flash amber. The light radito the side with brilliant clarity. These low- and highbeam headlights provide greater roadside detail when driving at night.



ates outward from behind BMW's signature roundel.



☐ Fully automatic, power softtop is completely automated. To open or close it, press a button at the front of the center console. The top automatically unlatches from the header and folds down neatly. An interior lining helps reduce wind noise and enhances insulation. Available in Black, Gray and Dark Beige.



Multi-function steering wheels will be standard equipment as of October 2003 production in both the

■ Z4 roadster 2.5i with 16 x 7.0 Cross Spoke (Styling 104) cast-alloy wheel