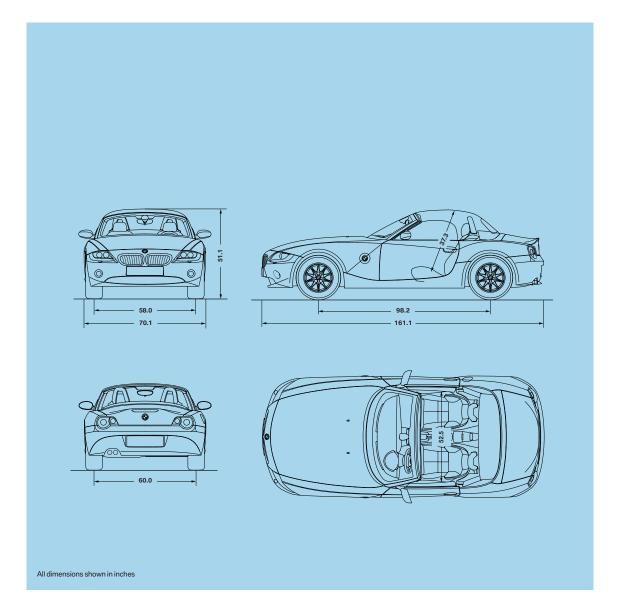

| Performance and efficiency                                                                                                                                                                                                               | Z4 roadster 2.5i | Z4 roadster 3.0i | Handling and braking (continued)                                                                                       | Z4 roadster 2.5i | Z4 roadster 3.0 |
|------------------------------------------------------------------------------------------------------------------------------------------------------------------------------------------------------------------------------------------|------------------|------------------|------------------------------------------------------------------------------------------------------------------------|------------------|-----------------|
| 2.5-liter, 184-hp dual overhead cam                                                                                                                                                                                                      |                  |                  | Twin-tube gas-pressure shock absorbers                                                                                 | •                | •               |
| (DOHC), 24-valve inline 6-cylinder engine<br>with Double-VANOS steplessly variable                                                                                                                                                       | •                |                  | Sport suspension                                                                                                       |                  |                 |
| valve timing 3.0-liter, 225-hp dual overhead cam                                                                                                                                                                                         |                  |                  | 4-wheel disc brakes, ventilated front and solid rear, vacuum-assisted                                                  | •                |                 |
| (DOHC), 24-valve inline 6-cylinder engine<br>with Double-VANOS steplessly variable<br>valve timing                                                                                                                                       |                  | •                | 4-wheel disc brakes, ventilated front and rear, vacuum-assisted                                                        |                  | •               |
| Aluminum block and cylinder head                                                                                                                                                                                                         | •                | •                | Vehicle-speed-sensitive Electric Power Steering                                                                        | •                | •               |
| Chain camshaft drive<br>(no periodic maintenance)                                                                                                                                                                                        | •                | •                |                                                                                                                        |                  |                 |
| Dual resonance intake system                                                                                                                                                                                                             | •                | •                | Exterior and aerodynamics                                                                                              |                  |                 |
| Electronic throttle system                                                                                                                                                                                                               | •                | •                | Front and rear body-color bumpers                                                                                      | •                | •               |
| Dynamic Driving Control (Sport Button) <sup>1</sup>                                                                                                                                                                                      |                  |                  | 4-headlight system within aerodynamic covers                                                                           | •                | •               |
| Electronically controlled engine cooling                                                                                                                                                                                                 | •                | •                | Halogen ellipsoid low-beam/free-form                                                                                   |                  |                 |
| Direct ignition with knock control                                                                                                                                                                                                       | •                | •                | high-beam headlights                                                                                                   | •                | •               |
| 5-speed manual transmission with direct fifth gear                                                                                                                                                                                       | •                |                  | Xenon low- and high-beam headlights                                                                                    | O <sup>5</sup>   | 0               |
| 6-speed manual transmission                                                                                                                                                                                                              |                  | •                | Foglights (includes heated outside mirrors and washer jets)                                                            | 0/□              | •               |
| 5-speed STEPTRONIC <sup>2</sup> automatic transmission with Adaptive Transmission Control                                                                                                                                                | 0                | 0                | Heated windshield-washer jets (included with foglights)                                                                | 0/□              | •               |
| 6-speed Sequential Manual Gearbox<br>(SMG) transmission <sup>3</sup>                                                                                                                                                                     | 0                | 0                | Heated outside mirrors (included with foglights)                                                                       | 0/□              | •               |
| Handling and braking                                                                                                                                                                                                                     |                  |                  | 2-speed + intermittent windshield wipers<br>with adjustable and car-speed-sensitive<br>interval, single-wipe operation | •                | •               |
| 16x7.0 Cross Spoke cast-alloy wheels<br>(Styling 104) and 225/50R-16 run-flat tires                                                                                                                                                      | •                |                  | Side-turn indicators behind<br>BMW logo roundels                                                                       | •                | •               |
| 17x8.0 Twin Spoke cast-alloy wheels                                                                                                                                                                                                      |                  | •                | Metallic paint                                                                                                         | 0                | 0               |
| (Styling 103) and 225/45R-17 run-flat tires                                                                                                                                                                                              |                  |                  | Easy-to-operate manual softtop                                                                                         | •                | •               |
| 17x 8.0 Turbine cast-alloy wheels<br>(Styling 106) and 225/45R-17 run-flat tires <sup>4</sup>                                                                                                                                            |                  |                  | Fully automatic power softtop                                                                                          | O/ <b>◇</b>      | 0/\$            |
| 18x8.0 front/18x8.5 rear Ellipsoid<br>cast-alloy wheels (Styling 107) and<br>225/40R-18 front/255/35R-18<br>rear run-flat tires <sup>4</sup>                                                                                             |                  |                  | Heated glass rear window  Instrumentation and controls                                                                 | •                | •               |
| Run-Flat Combination (RFC) wheel-                                                                                                                                                                                                        |                  |                  | Electronic analog instrumentation                                                                                      | •                | •               |
| tire system with Flat Tire Monitor                                                                                                                                                                                                       | _                | •                | LCD main and trip odometers                                                                                            | •                | •               |
| Dynamic Stability Control, including<br>all-speed traction control, Dynamic Traction<br>Control, electronic brake proportioning,<br>anti-lock braking (ABS), Dynamic Brake<br>Control, and cornering/avoidance-<br>stability enhancement |                  |                  | Service Interval Indicator with miles-to-service readout                                                               | •                | •               |
|                                                                                                                                                                                                                                          | •                |                  | 4-function on-board computer                                                                                           | OIΔ              | •               |
|                                                                                                                                                                                                                                          |                  |                  | Outside temperature display                                                                                            | •                | •               |
| High-rigidity roadster body/chassis unit with aluminum hood                                                                                                                                                                              | •                | •                | Power windows with "one-touch" push-pull open/close for driver                                                         | •                | •               |
| Front thrust plate, aluminum                                                                                                                                                                                                             | •                | •                | Manual climate control with micro-filter ventilation                                                                   | •                | •               |
| Strut braces                                                                                                                                                                                                                             | •                | •                | Automatic climate control with                                                                                         |                  |                 |
| Strut-type front suspension with forged-<br>aluminum lower arms and hydraulic cushions                                                                                                                                                   | •                | •                | activated-charcoal micro-filter ventilation<br>and automatic recirculation control                                     | Δ                | Δ               |
| Central Link rear suspension with cast-<br>aluminum upper transverse links                                                                                                                                                               | •                | •                | Rain-sensing windshield wipers and<br>Automatic headlight control                                                      | •                | •               |
| Acoustically decoupled final drive with hydraulic rear mount                                                                                                                                                                             | •                | •                |                                                                                                                        |                  |                 |
| Front and rear anti-roll (stabilizer) bars                                                                                                                                                                                               | •                | •                |                                                                                                                        |                  |                 |