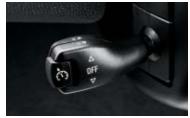

■ Rollover Protection Bars behind the headrests, as well as sheet-tube-reinforced windshield pillars. rollover.

☐/■ Cruise control lets you store a chosen speed over 18 mph. It can be activated by using a switch help provide excellent protection in the event of a located on the left side of the steering column. Z4 3.0i)