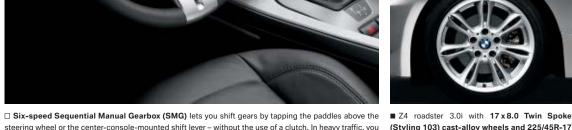

steering wheel or the center-console-mounted shift lever – without the use of a clutch. In heavy traffic, you (Styling 103) cast-alloy wheels and 225/45R-17 can switch to Automated mode for automatic shifting. (opt. in Z4 2.5i and 3.0i; requires Sport Package. run-flat tires.

Multi-function steering wheels will be standard equipment as of October 2003 production in both the

■ Z4 roadster 2.5i with 16 x 7.0 Cross Spoke (Styling 104) cast-alloy wheels and 225/50R-16 run-flat tires.