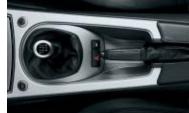

steering wheel or the center-console-mounted shift lever – without the use of a clutch. In heavy traffic, you (Styling 103) cast-alloy wheels and 225/45R-17 can switch to Automated mode for automatic shifting. (opt. in Z4 2.5i and 3.0i; requires Sport Package. run-flat tires.