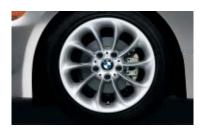

Multi-function steering wheels will be standard equipment as of October 2003 production in both the

■ Z4 roadster 2.5i with 16 x 7.0 Cross Spoke (Styling 104) cast-alloy wheels and 225/50R-16 run-flat tires.