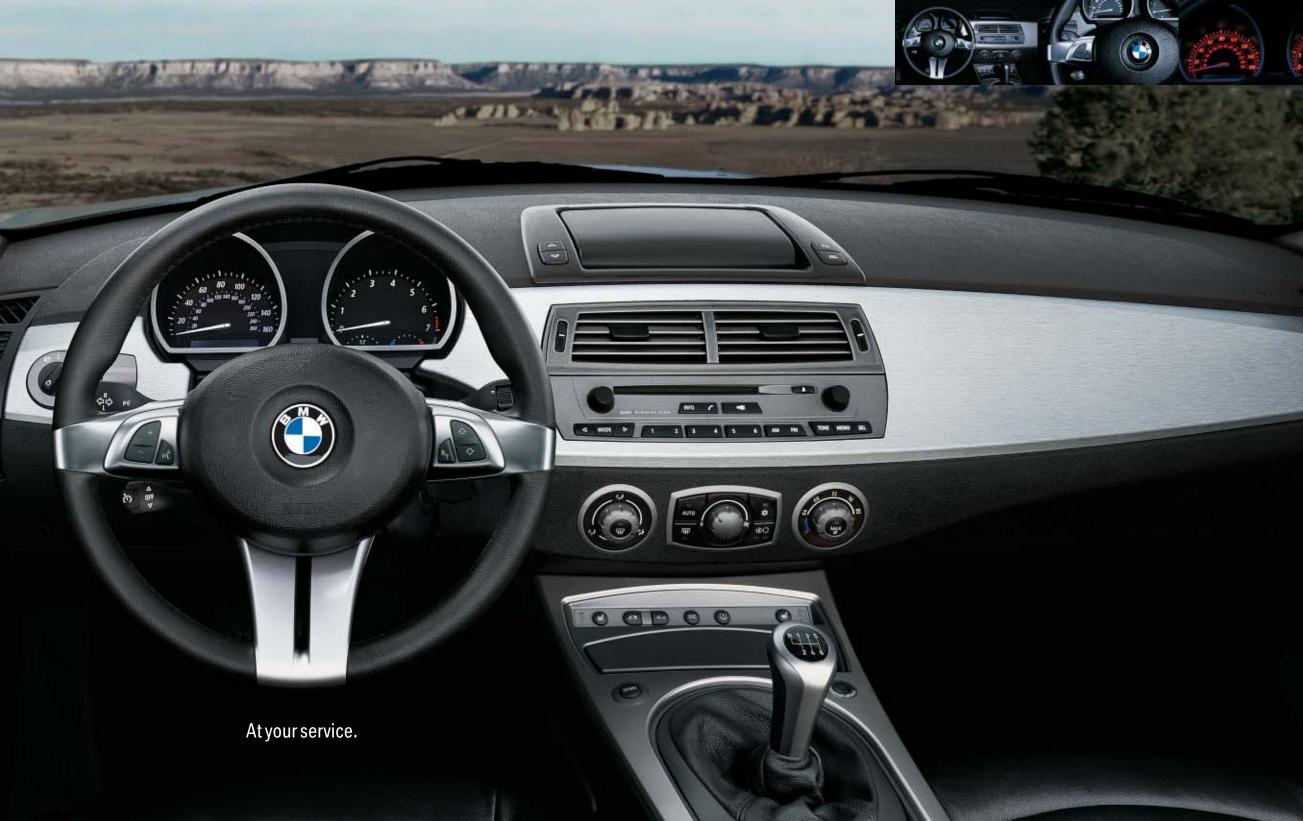

Multi-function steering wheels will be standard equipment as of October 2003 production in both the

■ Z4 roadster 2.5i with 16 x 7.0 Cross Spoke (Styling 104) cast-alloy wheels and 225/50R-16 run-flat tires.

☐ Automatic climate control system is a new BMW roadster comfort feature. In addition to selecting a specific cabin temperature, occupants can (opt. or incl. in Z4 2.5i Premium Package; std. in choose from a stepless range of fan speeds, and automatic or manual airflow and recirculation. The automatic recirculation control activates whenever certain air pollutants are detected. The system also includes defrost/demist and Max A/C functions.

steering wheel or the center-console-mounted shift lever – without the use of a clutch. In heavy traffic, you (Styling 103) cast-alloy wheels and 225/45R-17 can switch to Automated mode for automatic shifting. (opt. in Z4 2.5i and 3.0i; requires Sport Package. run-flat tires.

mounted atop the dashboard. When not in use, it retracts back down, out of sight.

□ Integrated navigation system, new in the BMW ■ Six-speed manual transmission in the Z4 3.0i roadster, covers the entire United States with a delivers a precise feel that's responsive to your single DVD. The pop-up, glare-free monitor is personal driving style, thanks in part to enhanced synchronization of shifts from neutral to each gear. The gearbox adds to the sporty feel with a shortened shift lever and "throw."

□ 5-speed automatic gearbox with Steptronic, Adaptive Transmission Management (ATM), Shift-/ Interlock; with Steptronic, it is also possible to change gear manually without a clutch.

Z4 2.5i and Z4 3.0i.