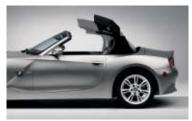

ates outward from behind BMW's signature roundel.

☐ Fully automatic, power softtop is completely automated. To open or close it, press a button at the front of the center console. The top automatically unlatches from the header and folds down neatly. An interior lining helps reduce wind noise and enhances insulation. Available in Black, Gray and Dark Beige.