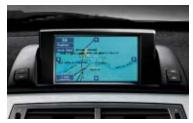

mounted atop the dashboard. When not in use, it retracts back down, out of sight.

□ Integrated navigation system, new in the BMW ■ Six-speed manual transmission in the Z4 3.0i roadster, covers the entire United States with a delivers a precise feel that's responsive to your single DVD. The pop-up, glare-free monitor is personal driving style, thanks in part to enhanced synchronization of shifts from neutral to each gear. The gearbox adds to the sporty feel with a shortened shift lever and "throw."