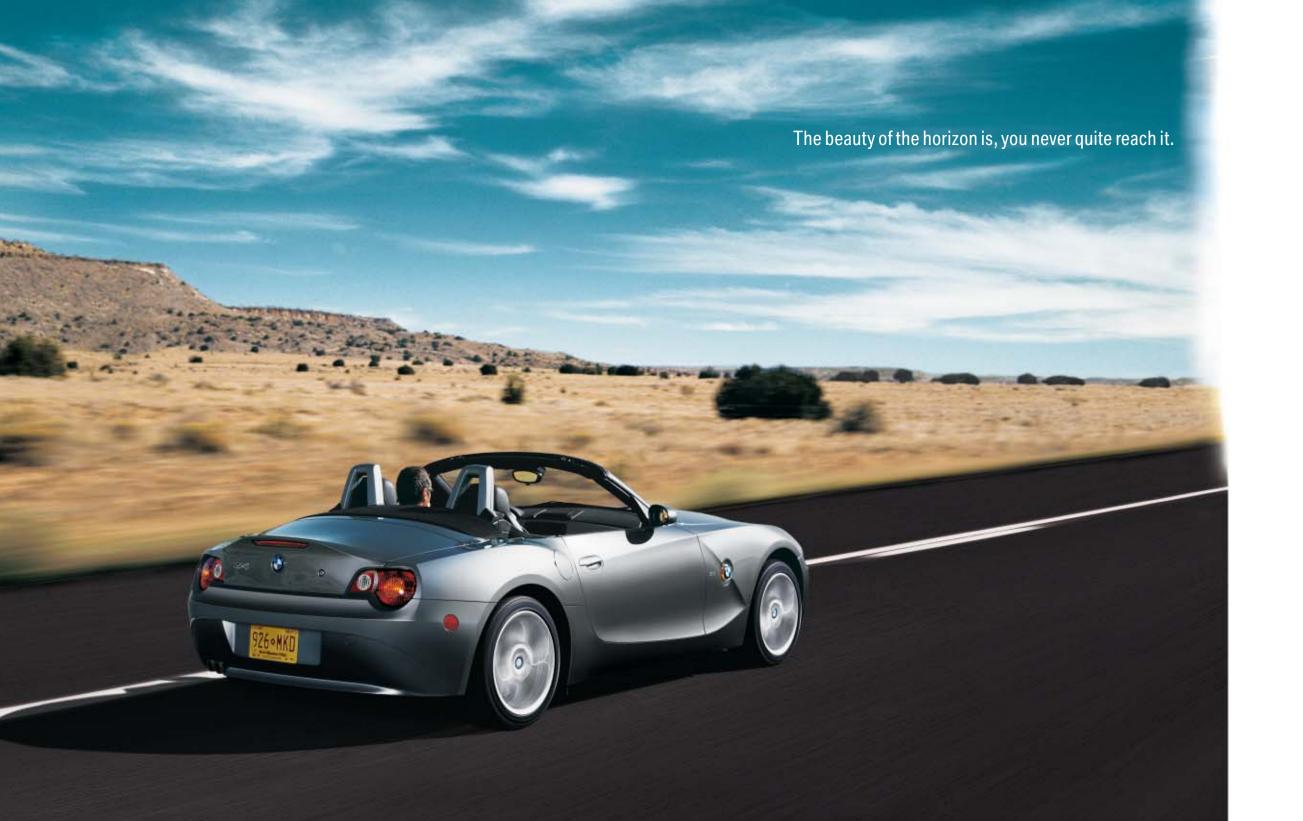

The 2004 BMW Z4 roadster The Ultimate Driving Machine®

Z4 2.5i Z4 3.0i











Equipment Equipment



☐ Xenon headlights illuminate the road ahead and ■ Side indicator lights flash amber. The light radito the side with brilliant clarity. These low- and highbeam headlights provide greater roadside detail when driving at night.



ates outward from behind BMW's signature roundel.



☐ Fully automatic, power softtop is completely automated. To open or close it, press a button at the front of the center console. The top automatically unlatches from the header and folds down neatly. An interior lining helps reduce wind noise and enhances insulation. Available in Black, Gray and Dark Beige.



Multi-function steering wheels will be standard equipment as of October 2003 production in both the

■ Z4 roadster 2.5i with 16 x 7.0 Cross Spoke (Styling 104) cast-alloy wheels