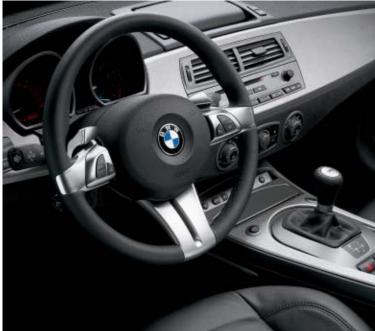

Multi-function steering wheels will be standard equipment as of October 2003 production in both the

■ Z4 roadster 2.5i with 16 x 7.0 Cross Spoke (Styling 104) cast-alloy wheels and 225/50R-16 run-flat tires.

steering wheel or the center-console-mounted shift lever – without the use of a clutch. In heavy traffic, you (Styling 103) cast-alloy wheels and 225/45R-17 can switch to Automated mode for automatic shifting. (opt. in Z4 2.5i and 3.0i; requires Sport Package. run-flat tires.

□ 5-speed automatic gearbox with Steptronic, Adaptive Transmission Management (ATM), Shift-/ Interlock; with Steptronic, it is also possible to change gear manually without a clutch.

Z4 2.5i and Z4 3.0i.