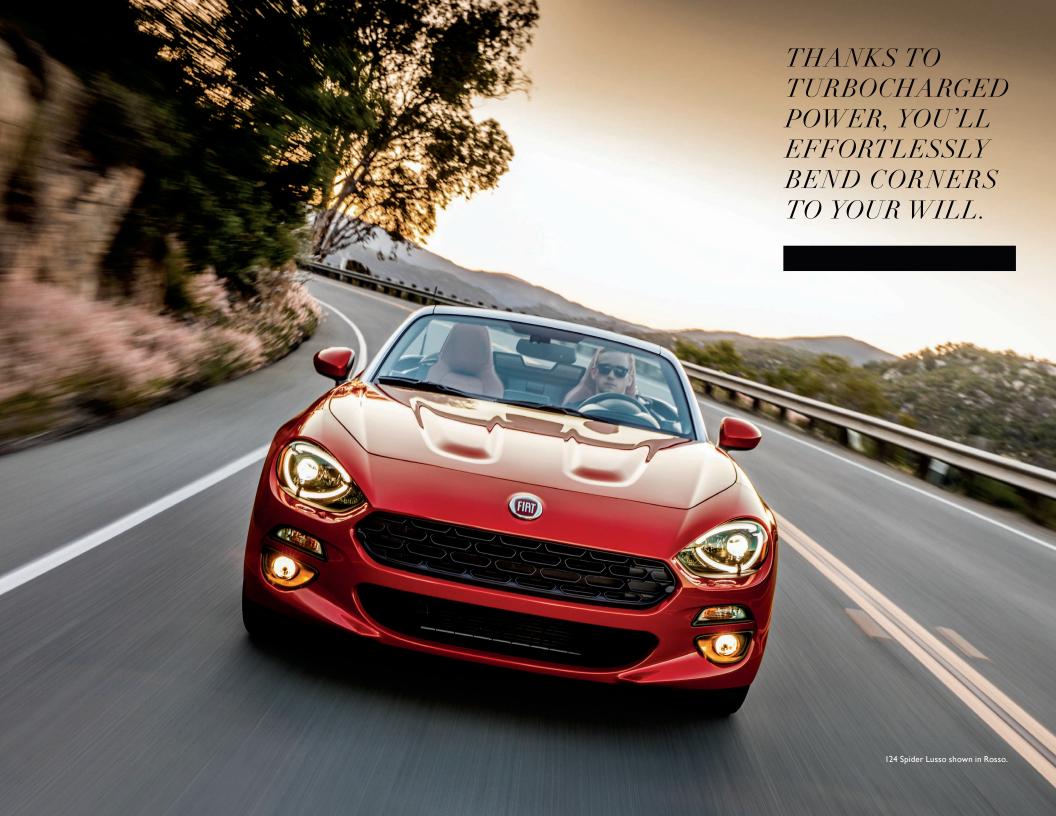

# FAST FORWARD

Your reputation behind the wheel gets a boost with up to 164 horsepower\* from the I.4L MultiAir® Turbo engine. Additionally, the short-throw shifting of the standard sixspeed manual transmission, electric power steering system, electronic traction control and Electronic Stability Control (ESC)2 make for tighter corners and fast straightaways. Near-perfect 50/50 weight distribution, lines that compel your eyes to follow along, exquisite materials and fine finishes all contribute to the extraordinary, captivating appeal of FIAT® 124 Spider. Engineers created a soft top with an assist spring that manually opens or closes simply and effortlessly in three seconds or less. FIAT 124 Spider has all the makings to be your perfect getaway car.