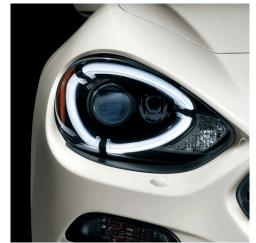

FIAT® 124 Spider Exterior Colors

Interior Accents — Silver Piano Black

| 124 Spiaer Specifications                                                                                         | CLASSI | LUSS | ABAR     |
|-------------------------------------------------------------------------------------------------------------------|--------|------|----------|
|                                                                                                                   | Ū      |      |          |
| ENGINES AND TRANSMISSIONS                                                                                         |        |      |          |
| I.4L MultiAir® Turbo with 6-speed manual transmission                                                             | S      | S    | S        |
| I.4L MultiAir Turbo with 6-speed AISIN® automatic transmission                                                    | 0      | 0    | 0        |
| MECHANICAL FEATURES                                                                                               |        |      |          |
| 160-hp Engine Power Rating                                                                                        | S      | S    | _        |
| 164-hp Engine Power Rating                                                                                        |        |      | S        |
| Brakes — Four-wheel antilock disc                                                                                 | S      | S    | S        |
| Brembo® performance four-wheel antilock disc                                                                      |        |      | 0        |
| Exhaust — Dual-tip                                                                                                | S      |      | <u> </u> |
| Dual bright-tip                                                                                                   |        | S    |          |
| Quad bright-tip                                                                                                   |        |      |          |
| * 0 1                                                                                                             |        |      | S        |
| Fuel Tank — 11.9-gallon                                                                                           | S      | S    |          |
| _imited-Slip Differential                                                                                         |        |      | S        |
| Remote Keyless Entry                                                                                              | S      |      |          |
| Remote Proximity Keyless Entry with engine immobilizer (included with Technology and SiriusXM <sup>®</sup> Group) | Р      | S    | S        |
| With push-button start                                                                                            | S      | S    | S        |
| Speed Control                                                                                                     | S      | S    | S        |
| Sport Mode Selector                                                                                               |        | _    | S        |
| Strut Tower Brace — Front                                                                                         |        | _    | S        |
| Suspension — Touring-tuned                                                                                        | S      | S    |          |
| Performance-tuned                                                                                                 |        | _    | S        |
|                                                                                                                   |        |      |          |
| EXTERIOR FEATURES                                                                                                 |        |      |          |
| ascias — Sport, body-color                                                                                        |        | _    | S        |
| Headlamps — Bifunctional projector headlamps Headlamps-off time delay                                             | S      | S    | S        |
| Daytime running lamps (DRLs) with DRL Off switch                                                                  | s      |      | <u>ه</u> |
| LED automatic leveling, adaptive front (available in Visibility Group and Red Top Edition*)                       | _      | Р    | Р        |
| Headlamp washers (included with Visibility Group and Red Top Edition*)                                            | _      | Р    | Р        |
| og Lamps                                                                                                          |        | S    | S        |
| ED Taillamps                                                                                                      | S      | S    | S        |
| 1irrors — Power, with body-color mirror cap                                                                       | S      | S    |          |
| Gun Metallic mirror cap                                                                                           |        |      | S        |
| Heated, auto-dimming (included with Comfort and Convenience Group)                                                |        | P    | P        |
| Roll Bar Cover — Black                                                                                            | S      |      |          |
|                                                                                                                   |        |      |          |
| Premium Silver                                                                                                    |        | S    |          |
| Gun Metallic                                                                                                      |        |      |          |
| Roof — Convertible with acoustic headliner                                                                        | S      | S    | S        |
| Convertible in Bordeaux Red (included with Red Top Edition*)                                                      |        | P    |          |
| Fires — 195/50VR16 3-Season Performance                                                                           | S      |      | _        |
| 205/45VR17 3-Season Performance                                                                                   | _      | S    | S        |
| Wheels — 16-inch Silver aluminum                                                                                  | S      | _    | _        |
| 17-inch Premium Silver aluminum                                                                                   | _      | S    | _        |
| 17-inch Gun Metallic aluminum                                                                                     | _      | _    | S        |
| 17-inch Bright Silver aluminum (included with Red Top Edition*)                                                   |        | Р    |          |
| Windshield Wipers — Intermittent                                                                                  | S      |      |          |
| Rain-sensitive                                                                                                    |        | S    | S        |
|                                                                                                                   |        |      |          |
| INTERIOR FEATURES                                                                                                 |        |      |          |
| A-Pillar/Header Trim — Body-color                                                                                 | S      | _    | _        |
| Premium Silver                                                                                                    |        | S    | _        |
| Gun Metallic                                                                                                      |        |      | S        |
| Air Conditioning — Manual                                                                                         | S      |      |          |
| Automatic Temperature Control (ATC)                                                                               |        | S    | S        |
| Cup Holders — Two                                                                                                 |        | S    | S        |
| Electronic Vehicle Information Center (EVIC)                                                                      | S      | S    | S        |
| Floor Mats                                                                                                        |        |      | S        |
| ***                                                                                                               | S      | S    |          |
| Illuminated Entry                                                                                                 | S      | S    | S        |
| nstrument Cluster                                                                                                 | S      | S    |          |
| Sport (with Red stitch)                                                                                           |        |      | S        |
| Wrapped                                                                                                           | S      | S    | S        |
| Wrapped lower                                                                                                     |        | S    | S        |
| nstrument Panel — Soft-touch upper                                                                                | S      | S    | S        |
| nterior Accents — Silver                                                                                          | ۲      |      |          |