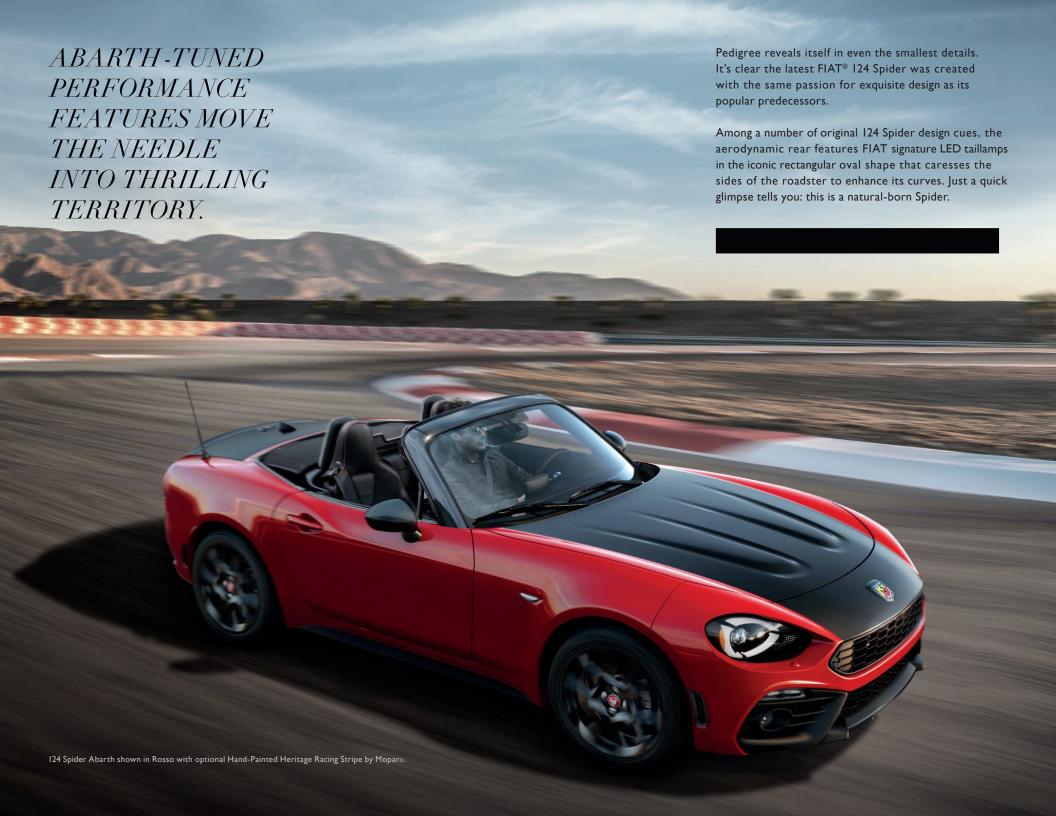

# FAST FORWARD

Your reputation behind the wheel gets a boost with up to 164 horsepower\* from the I.4L MultiAir® Turbo engine. Additionally, the short-throw shifting of the standard sixspeed manual transmission, electric power steering system, electronic traction control and Electronic Stability Control (ESC)2 make for tighter corners and fast straightaways. Near-perfect 50/50 weight distribution, lines that compel your eyes to follow along, exquisite materials and fine finishes all contribute to the extraordinary, captivating appeal of FIAT® 124 Spider. Engineers created a soft top with an assist spring that manually opens or closes simply and effortlessly in three seconds or less. FIAT 124 Spider has all the makings to be your perfect getaway car.