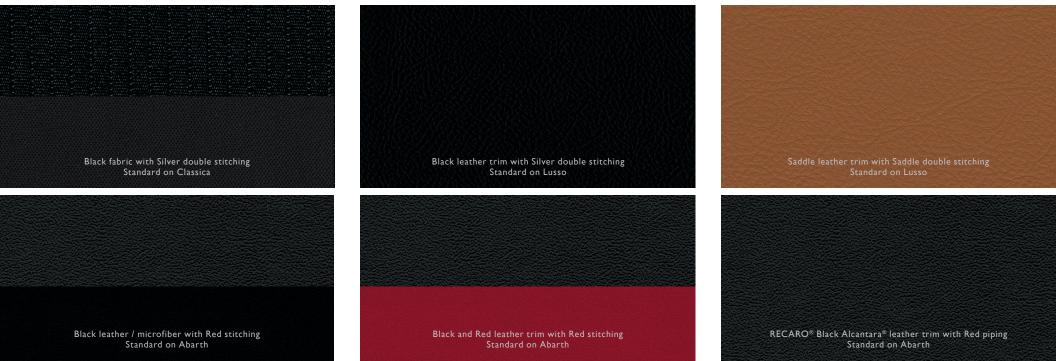

FIAT® 124 Spider Interior Colors

LUSSO 17-inch Premium Silver Aluminum Wheel Standard

IUSSO
17-inch Bright Silver
Aluminum Wheel
Packaged with
Red Top Edition
(late availability)

ABARTH 17-inch Gun Metallic Painted Alloy Wheel Standard