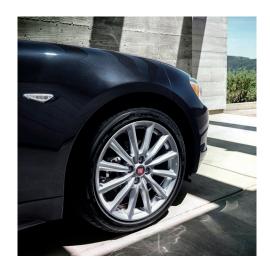

FIAT® 124 Spider Interior Colors

LUSSO 17-inch Premium Silver Aluminum Wheel Standard

IUSSO
17-inch Bright Silver
Aluminum Wheel
Packaged with
Red Top Edition
(late availability)

ABARTH 17-inch Gun Metallic Painted Alloy Wheel Standard

FIAT® 124 Spider Exterior Colors

Interior Accents — Silver Piano Black

| 124 Spiaer Specifications                                                                                         | CLASSI | LUSS | ABAR     |
|-------------------------------------------------------------------------------------------------------------------|--------|------|----------|
|                                                                                                                   | Ū      |      |          |
| ENGINES AND TRANSMISSIONS                                                                                         |        |      |          |
| I.4L MultiAir® Turbo with 6-speed manual transmission                                                             | S      | S    | S        |
| I.4L MultiAir Turbo with 6-speed AISIN® automatic transmission                                                    | 0      | 0    | 0        |
| MECHANICAL FEATURES                                                                                               |        |      |          |
| 160-hp Engine Power Rating                                                                                        | S      | S    | _        |
| 164-hp Engine Power Rating                                                                                        |        |      | S        |
| Brakes — Four-wheel antilock disc                                                                                 | S      | S    | S        |
| Brembo® performance four-wheel antilock disc                                                                      |        |      | 0        |
| Exhaust — Dual-tip                                                                                                | S      |      | <u> </u> |
| Dual bright-tip                                                                                                   |        | S    |          |
| Quad bright-tip                                                                                                   |        |      |          |
| * 0 1                                                                                                             |        |      | S        |
| Fuel Tank — 11.9-gallon                                                                                           | S      | S    |          |
| _imited-Slip Differential                                                                                         |        |      | S        |
| Remote Keyless Entry                                                                                              | S      |      |          |
| Remote Proximity Keyless Entry with engine immobilizer (included with Technology and SiriusXM <sup>®</sup> Group) | Р      | S    | S        |
| With push-button start                                                                                            | S      | S    | S        |
| Speed Control                                                                                                     | S      | S    | S        |
| Sport Mode Selector                                                                                               |        | _    | S        |
| Strut Tower Brace — Front                                                                                         |        | _    | S        |
| Suspension — Touring-tuned                                                                                        | S      | S    |          |
| Performance-tuned                                                                                                 |        | _    | S        |
|                                                                                                                   |        |      |          |
| EXTERIOR FEATURES                                                                                                 |        |      |          |
| ascias — Sport, body-color                                                                                        |        | _    | S        |
| Headlamps — Bifunctional projector headlamps Headlamps-off time delay                                             | S      | S    | S        |
| Daytime running lamps (DRLs) with DRL Off switch                                                                  | s      |      | <u>ه</u> |
| LED automatic leveling, adaptive front (available in Visibility Group and Red Top Edition*)                       | _      | Р    | Р        |
| Headlamp washers (included with Visibility Group and Red Top Edition*)                                            | _      | Р    | Р        |
| og Lamps                                                                                                          |        | S    | S        |
| ED Taillamps                                                                                                      | S      | S    | S        |
| 1irrors — Power, with body-color mirror cap                                                                       | S      | S    |          |
| Gun Metallic mirror cap                                                                                           |        |      | S        |
| Heated, auto-dimming (included with Comfort and Convenience Group)                                                |        | P    | P        |
| Roll Bar Cover — Black                                                                                            | S      |      |          |
|                                                                                                                   |        |      |          |
| Premium Silver                                                                                                    |        | S    |          |
| Gun Metallic                                                                                                      |        |      |          |
| Roof — Convertible with acoustic headliner                                                                        | S      | S    | S        |
| Convertible in Bordeaux Red (included with Red Top Edition*)                                                      |        | P    |          |
| Fires — 195/50VR16 3-Season Performance                                                                           | S      |      | _        |
| 205/45VR17 3-Season Performance                                                                                   | _      | S    | S        |
| Wheels — 16-inch Silver aluminum                                                                                  | S      | _    | _        |
| 17-inch Premium Silver aluminum                                                                                   | _      | S    | _        |
| 17-inch Gun Metallic aluminum                                                                                     | _      | _    | S        |
| 17-inch Bright Silver aluminum (included with Red Top Edition*)                                                   |        | Р    |          |
| Windshield Wipers — Intermittent                                                                                  | S      |      |          |
| Rain-sensitive                                                                                                    |        | S    | S        |
|                                                                                                                   |        |      |          |
| INTERIOR FEATURES                                                                                                 |        |      |          |
| A-Pillar/Header Trim — Body-color                                                                                 | S      | _    | _        |
| Premium Silver                                                                                                    |        | S    | _        |
| Gun Metallic                                                                                                      |        |      | S        |
| Air Conditioning — Manual                                                                                         | S      |      |          |
| Automatic Temperature Control (ATC)                                                                               |        | S    | S        |
| Cup Holders — Two                                                                                                 |        | S    | S        |
| Electronic Vehicle Information Center (EVIC)                                                                      | S      | S    | S        |
| Floor Mats                                                                                                        |        |      | S        |
| ***                                                                                                               | S      | S    |          |
| Illuminated Entry                                                                                                 | S      | S    | S        |
| nstrument Cluster                                                                                                 | S      | S    |          |
| Sport (with Red stitch)                                                                                           |        |      | S        |
| Wrapped                                                                                                           | S      | S    | S        |
| Wrapped lower                                                                                                     |        | S    | S        |
| nstrument Panel — Soft-touch upper                                                                                | S      | S    | S        |
| nterior Accents — Silver                                                                                          | ۲      |      |          |