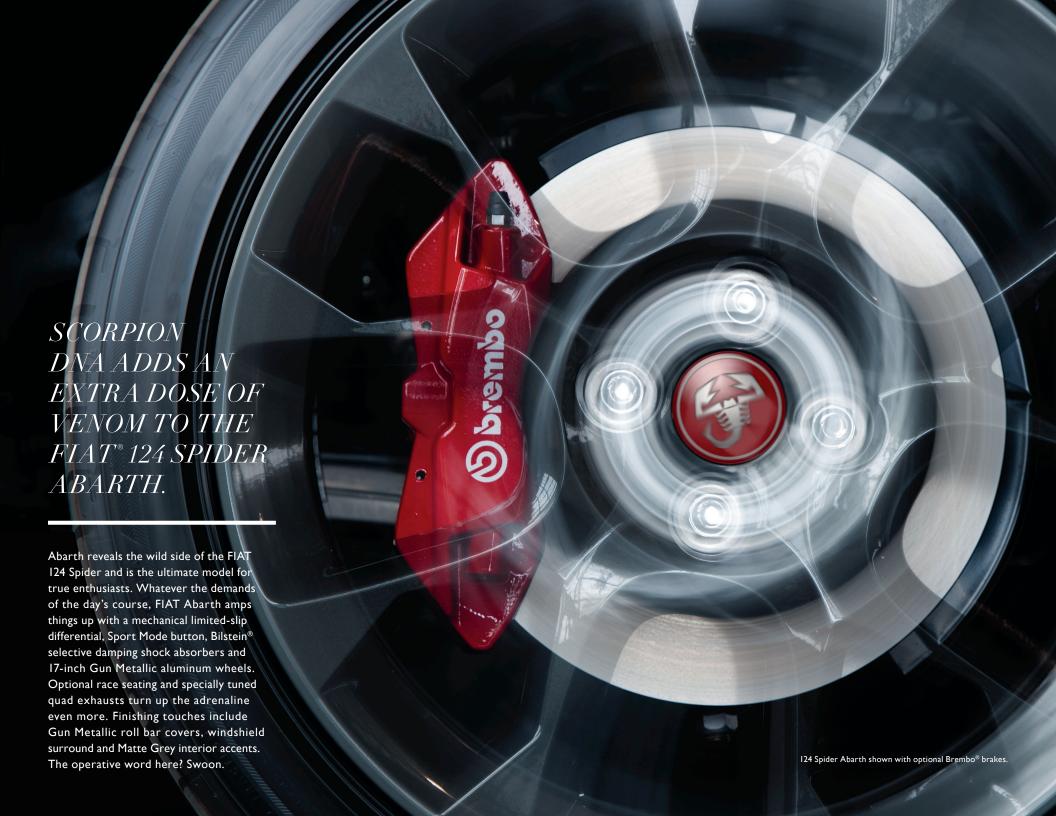

### ABARTH

The authentic roadster born with a competitive streak.

- I.4L MultiAir® Turbo 164 hp with 6-speed manual transmission
- 17-inch Gun Metallic aluminum wheels
- 6-speed AISIN® automatic transmission with steering wheel-mounted paddle shifters — Optional
- Available Hand-Painted Heritage Racing Stripe by Mopar®
- Black lower side sills
- Bright Sport pedals
- Front and rear Bilstein<sup>®</sup> selective damping shock absorbers
- Front strut tower brace
- Matte Grey instrument panel accents
- Mechanical limited-slip differential
- Perforated leather-wrapped Sport steering wheel
- Performance, heated, leather-trimmed microfiber insert Sport seats
- Performance-tuned with Sport Mode Selector
- SiriusXM<sup>®</sup> Satellite Radio<sup>1</sup> with one-year trial subscription
- Sport, front and rear fascias
- · Sport-tuned, quad bright-tip exhaust