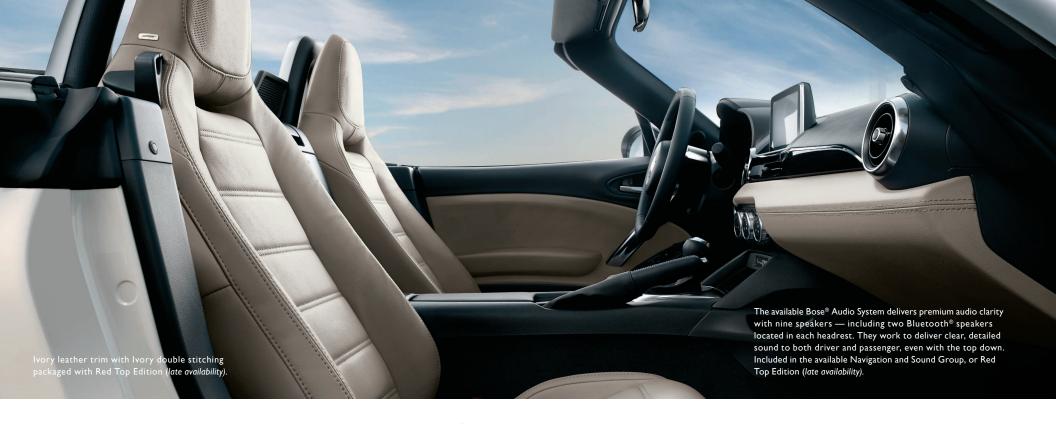

#### NOW HEAR THIS

With the available FIAT Connect 7.0, you'll enjoy full access to the world at large via an advanced available multimedia system with a 7-inch full-color touchscreen display. Available Sirius XM® Satellite Radio with one-year All-Access trial, MP3 player and available nine Bose speakers create the soundtrack of your drive.