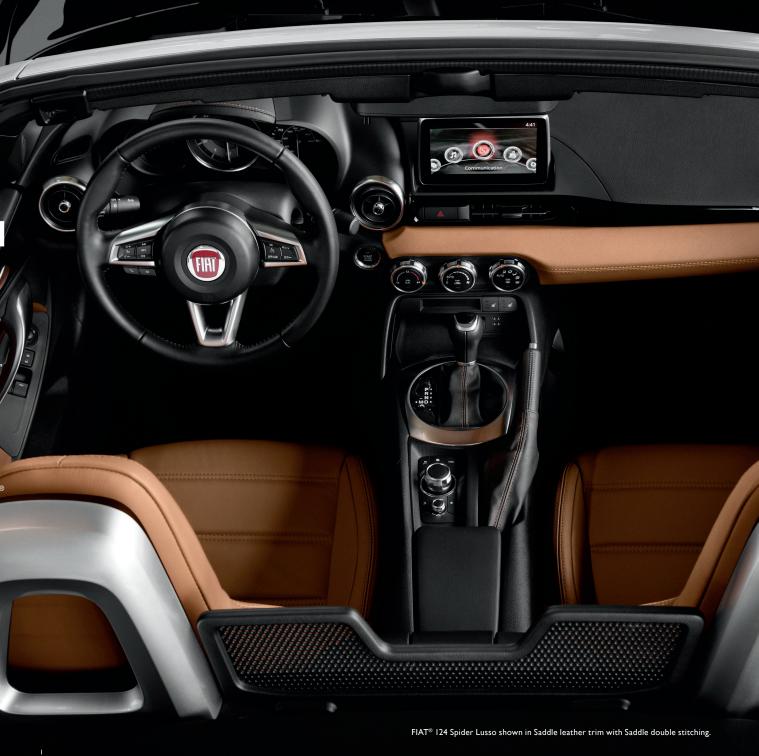

#### REVEL IN IT

FIAT® 124 Spider manages to create what other roadsters can't: space. Boasting generous cargo room, the meticulously designed interior offers refined materials, quality leather and Italian-inspired design. Notably soft touchpoints, instruments, storage and technology are all expertly delivered with the driver in mind.

#### NOW HEAR THIS

With the available FIAT Connect 7.0, you'll enjoy full access to the world at large via an advanced available multimedia system with a 7-inch full-color touchscreen display. Available Sirius XM® Satellite Radio with one-year All-Access trial, MP3 player and available nine Bose speakers create the soundtrack of your drive.

#### COMMUNICATION MAJOR

Stay fully plugged in with two USB ports, an auxiliary input and an available Multimedia Control Knob. A Bluetooth® Hands-free³ Communication System lets you take phone calls and stream music while keeping your hands on the wheel. Available GPS Navigation, ParkView® Rear Back-Up Camera⁴ and more help you keep your bearings.