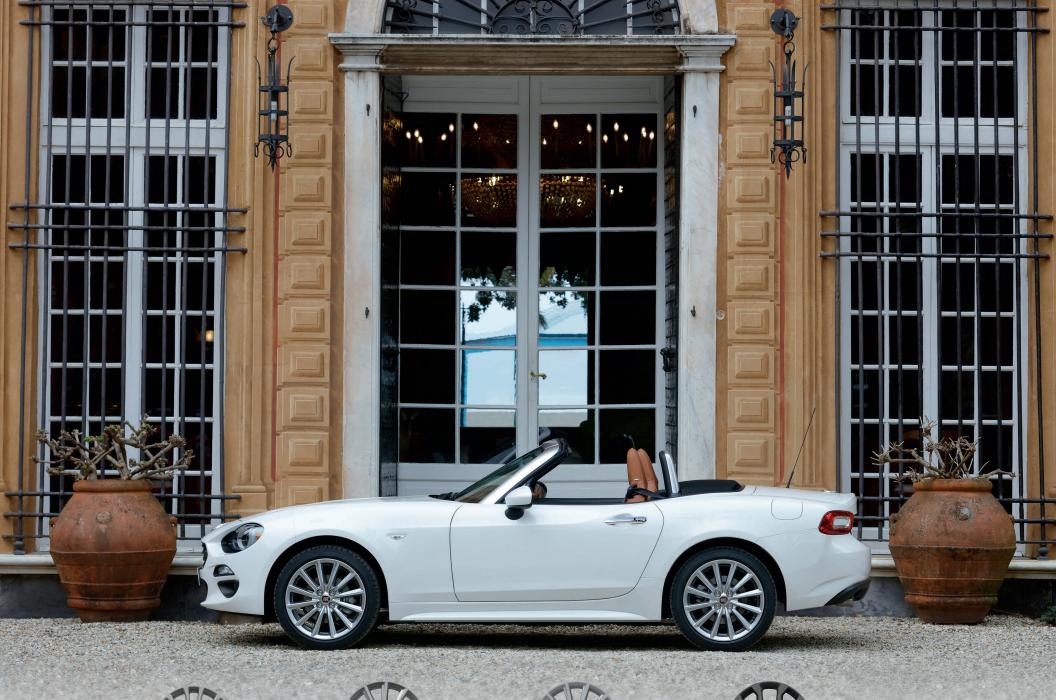

# FAST FORWARD

Your reputation behind the wheel gets a boost with up to 164 horsepower\* from the I.4L MultiAir® Turbo engine. Additionally, the short-throw shifting of the standard sixspeed manual transmission, electric power steering system, electronic traction control and Electronic Stability Control (ESC)2 make for tighter corners and fast straightaways. Near-perfect 50/50 weight distribution, lines that compel your eyes to follow along, exquisite materials and fine finishes all contribute to the extraordinary, captivating appeal of FIAT® 124 Spider. Engineers created a soft top with an assist spring that manually opens or closes simply and effortlessly in three seconds or less. FIAT 124 Spider has all the makings to be your perfect getaway car.