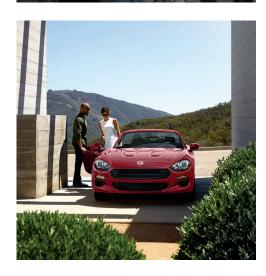

# FAST FORWARD

Your reputation behind the wheel gets a boost with up to 164 horsepower\* from the I.4L MultiAir® Turbo engine. Additionally, the short-throw shifting of the standard sixspeed manual transmission, electric power steering system, electronic traction control and Electronic Stability Control (ESC)2 make for tighter corners and fast straightaways. Near-perfect 50/50 weight distribution, lines that compel your eyes to follow along, exquisite materials and fine finishes all contribute to the extraordinary, captivating appeal of FIAT® 124 Spider. Engineers created a soft top with an assist spring that manually opens or closes simply and effortlessly in three seconds or less. FIAT 124 Spider has all the makings to be your perfect getaway car.

#### REVEL IN IT

FIAT® 124 Spider manages to create what other roadsters can't: space. Boasting generous cargo room, the meticulously designed interior offers refined materials, quality leather and Italian-inspired design. Notably soft touchpoints, instruments, storage and technology are all expertly delivered with the driver in mind.