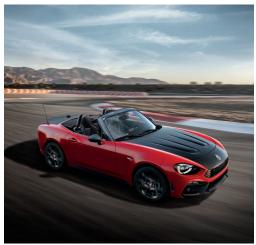

# FAST FORWARD

Your reputation behind the wheel gets a boost with up to 164 horsepower\* from the I.4L MultiAir® Turbo engine. Additionally, the short-throw shifting of the standard sixspeed manual transmission, electric power steering system, electronic traction control and Electronic Stability Control (ESC)2 make for tighter corners and fast straightaways. Near-perfect 50/50 weight distribution, lines that compel your eyes to follow along, exquisite materials and fine finishes all contribute to the extraordinary, captivating appeal of FIAT® 124 Spider. Engineers created a soft top with an assist spring that manually opens or closes simply and effortlessly in three seconds or less. FIAT 124 Spider has all the makings to be your perfect getaway car.

# SPEED PRODUCTION

The FIAT® 1.4L MultiAir® Turbo four-cylinder with twin intercoolers delivers up to 164 hp\* and 184 lb-ft of torque, and can be teamed with either the standard six-speed manual or available six-speed automatic transmission. The upshot? The FIAT 124 Spider gets to peak power and torque at a much lower rpm.