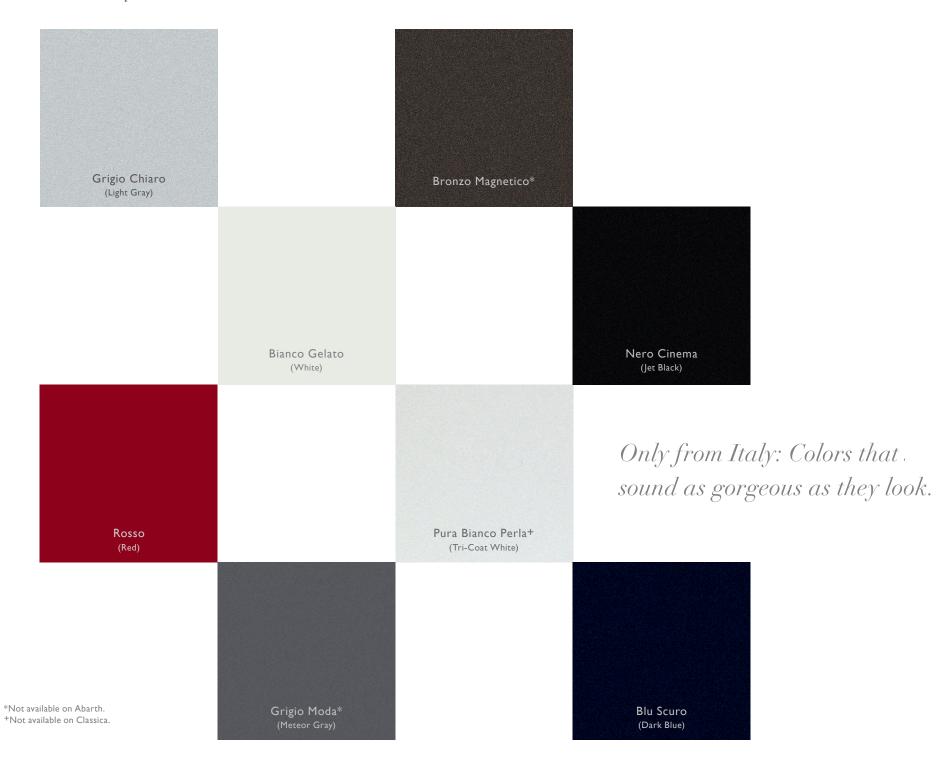

FIAT® 124 Spider Exterior Colors

Interior Accents — Silver Piano Black

| 124 Spiaer Specifications                                                                                         | CLASSI | LUSS | ABAR     |
|-------------------------------------------------------------------------------------------------------------------|--------|------|----------|
|                                                                                                                   | Ū      |      |          |
| ENGINES AND TRANSMISSIONS                                                                                         |        |      |          |
| I.4L MultiAir® Turbo with 6-speed manual transmission                                                             | S      | S    | S        |
| I.4L MultiAir Turbo with 6-speed AISIN® automatic transmission                                                    | 0      | 0    | 0        |
| MECHANICAL FEATURES                                                                                               |        |      |          |
| 160-hp Engine Power Rating                                                                                        | S      | S    | _        |
| 164-hp Engine Power Rating                                                                                        |        |      | S        |
| Brakes — Four-wheel antilock disc                                                                                 | S      | S    | S        |
| Brembo® performance four-wheel antilock disc                                                                      |        |      | 0        |
| Exhaust — Dual-tip                                                                                                | S      |      | <u> </u> |
| Dual bright-tip                                                                                                   |        | S    |          |
| Quad bright-tip                                                                                                   |        |      |          |
| * 0 1                                                                                                             |        |      | S        |
| Fuel Tank — 11.9-gallon                                                                                           | S      | S    |          |
| _imited-Slip Differential                                                                                         |        |      | S        |
| Remote Keyless Entry                                                                                              | S      |      |          |
| Remote Proximity Keyless Entry with engine immobilizer (included with Technology and SiriusXM <sup>®</sup> Group) | Р      | S    | S        |
| With push-button start                                                                                            | S      | S    | S        |
| Speed Control                                                                                                     | S      | S    | S        |
| Sport Mode Selector                                                                                               |        | _    | S        |
| Strut Tower Brace — Front                                                                                         |        | _    | S        |
| Suspension — Touring-tuned                                                                                        | S      | S    |          |
| Performance-tuned                                                                                                 |        | _    | S        |
|                                                                                                                   |        |      |          |
| EXTERIOR FEATURES                                                                                                 |        |      |          |
| ascias — Sport, body-color                                                                                        |        | _    | S        |
| Headlamps — Bifunctional projector headlamps Headlamps-off time delay                                             | S      | S    | S        |
| Daytime running lamps (DRLs) with DRL Off switch                                                                  | s      |      | <u>ه</u> |
| LED automatic leveling, adaptive front (available in Visibility Group and Red Top Edition*)                       | _      | Р    | Р        |
| Headlamp washers (included with Visibility Group and Red Top Edition*)                                            | _      | Р    | Р        |
| og Lamps                                                                                                          |        | S    | S        |
| ED Taillamps                                                                                                      | S      | S    | S        |
| 1irrors — Power, with body-color mirror cap                                                                       | S      | S    |          |
| Gun Metallic mirror cap                                                                                           |        |      | S        |
| Heated, auto-dimming (included with Comfort and Convenience Group)                                                |        | P    | P        |
| Roll Bar Cover — Black                                                                                            | S      |      |          |
|                                                                                                                   |        |      |          |
| Premium Silver                                                                                                    |        | S    |          |
| Gun Metallic                                                                                                      |        |      |          |
| Roof — Convertible with acoustic headliner                                                                        | S      | S    | S        |
| Convertible in Bordeaux Red (included with Red Top Edition*)                                                      |        | P    |          |
| Fires — 195/50VR16 3-Season Performance                                                                           | S      |      | _        |
| 205/45VR17 3-Season Performance                                                                                   | _      | S    | S        |
| Wheels — 16-inch Silver aluminum                                                                                  | S      | _    | _        |
| 17-inch Premium Silver aluminum                                                                                   | _      | S    | _        |
| 17-inch Gun Metallic aluminum                                                                                     | _      | _    | S        |
| 17-inch Bright Silver aluminum (included with Red Top Edition*)                                                   |        | Р    |          |
| Windshield Wipers — Intermittent                                                                                  | S      |      |          |
| Rain-sensitive                                                                                                    |        | S    | S        |
|                                                                                                                   |        |      |          |
| INTERIOR FEATURES                                                                                                 |        |      |          |
| A-Pillar/Header Trim — Body-color                                                                                 | S      | _    | _        |
| Premium Silver                                                                                                    |        | S    | _        |
| Gun Metallic                                                                                                      |        |      | S        |
| Air Conditioning — Manual                                                                                         | S      |      |          |
| Automatic Temperature Control (ATC)                                                                               |        | S    | S        |
| Cup Holders — Two                                                                                                 |        | S    | S        |
| Electronic Vehicle Information Center (EVIC)                                                                      | S      | S    | S        |
| Floor Mats                                                                                                        |        |      | S        |
| ***                                                                                                               | S      | S    |          |
| Illuminated Entry                                                                                                 | S      | S    | S        |
| nstrument Cluster                                                                                                 | S      | S    |          |
| Sport (with Red stitch)                                                                                           |        |      | S        |
| Wrapped                                                                                                           | S      | S    | S        |
| Wrapped lower                                                                                                     |        | S    | S        |
| nstrument Panel — Soft-touch upper                                                                                | S      | S    | S        |
| nterior Accents — Silver                                                                                          | ۲      |      |          |