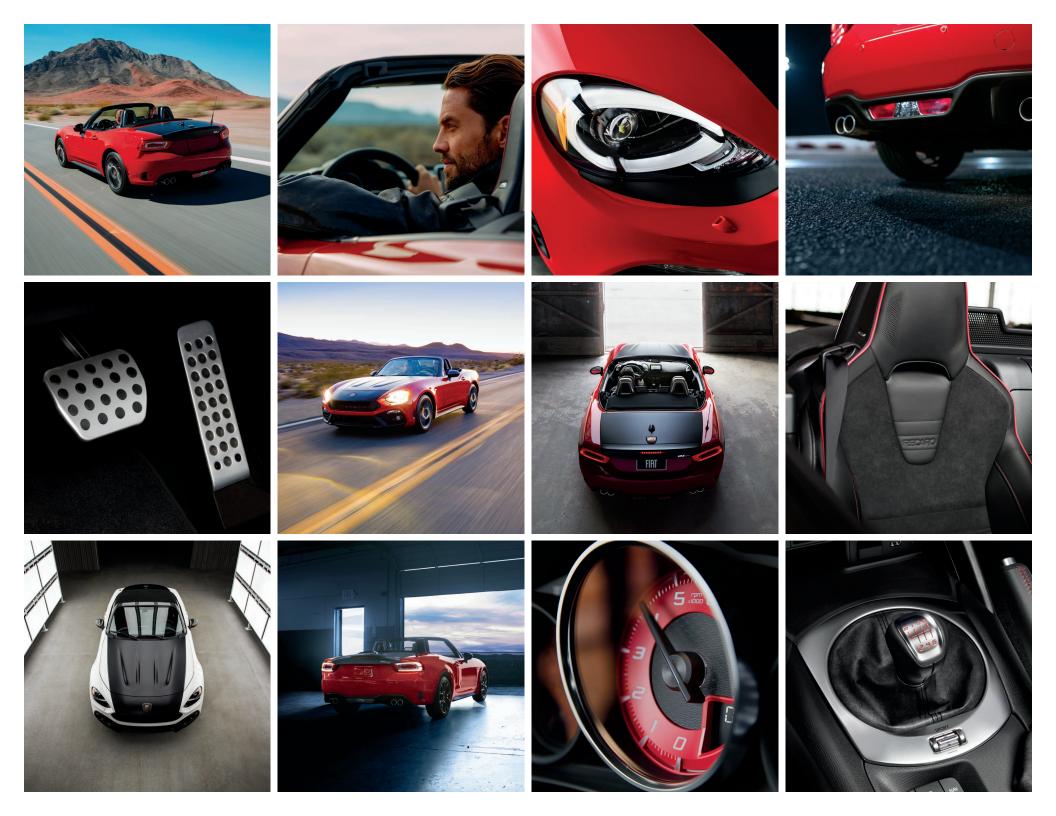

hree seconds or less. FIAT 124 Spider has all the makings to be your perfect getaway car.

# SPEED PRODUCTION

The FIAT® 1.4L MultiAir® Turbo four-cylinder with twin intercoolers delivers up to 164 hp\* and 184 lb-ft of torque, and can be teamed with either the standard six-speed manual or available six-speed automatic transmission. The upshot? The FIAT 124 Spider gets to peak power and torque at a much lower rpm.

Real-world driving isn't all smooth sailing. That's why FIAT 124 Spider is equipped with a double- wishbone front and multilink rear suspension that enhances steering response and handling. Plus, its 1.4L MultiAir Turbo engine serves up great mid-range torque for easy passing when you need it most — so you can enjoy a great ride no matter what lies ahead.

multiair

FIRT











THE DESIGNERS'
ASSUMPTION?
EVERY RIDER IS
AN AUDIOPHILE
AND A FULL-ON
NEWS JUNKIR.

#### REVEL IN IT

FIAT® 124 Spider manages to create what other roadsters can't: space. Boasting generous cargo room, the meticulously designed interior offers refined materials, quality leather and Italian-inspired design. Notably soft touchpoints, instruments, storage and technology are all expertly delivered with the driver in mind.

#### NOW HEAR THIS

With the available FIAT Connect 7.0, you'll enjoy full access to the world at large via an advanced available multimedia system with a 7-inch full-color touchscreen display. Available Sirius XM® Satellite Radio with one-year All-Access trial, MP3 player and available nine Bose speakers create the soundtrack of your drive.

#### COMMUNICATION MAJOR

St