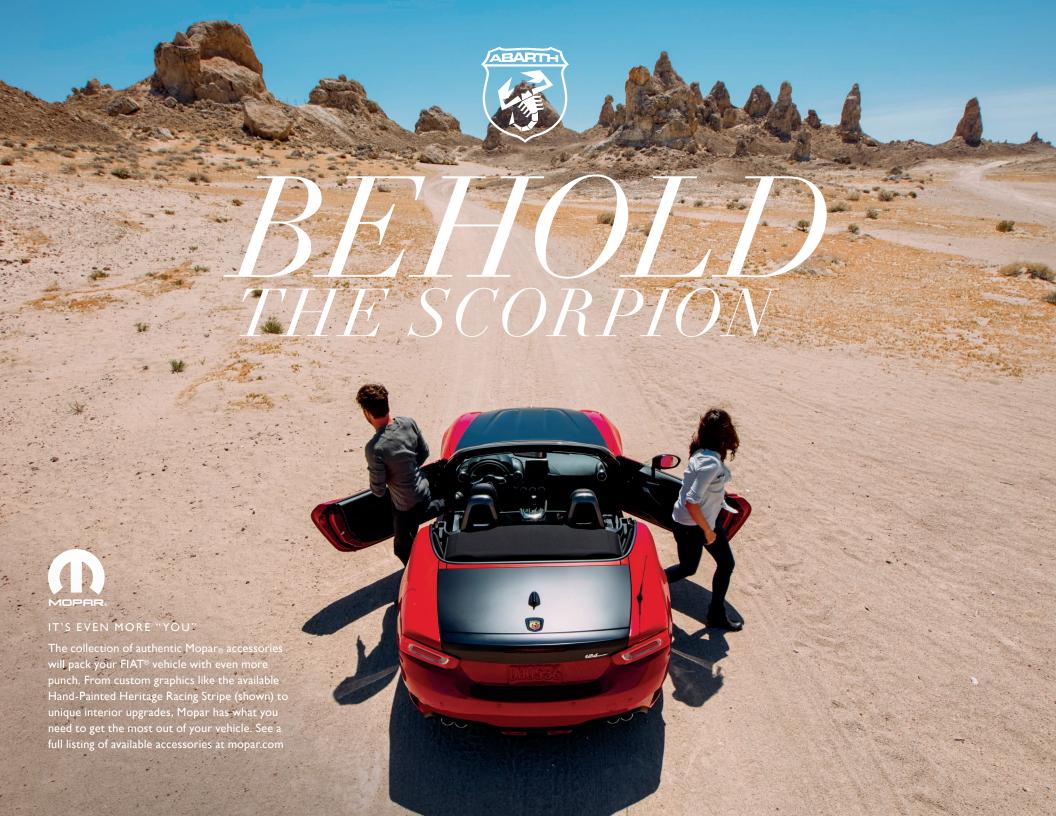

in three seconds or less. FIAT 124 Spider has all the makings to be your perfect getaway car.

# SPEED PRODUCTION

The FIAT® 1.4L MultiAir® Turbo four-cylinder with twin intercoolers delivers up to 164 hp\* and 184 lb-ft of torque, and can be teamed with either the standard six-speed manual or available six-speed automatic transmission. The upshot? The FIAT 124 Spider gets to peak power and torque at a much lower rpm.

Real-world driving isn't all smooth sailing. That's why FIAT 124 Spider is equipped with a double- wishbone front and multilink rear suspension that enhances steering response and handling. Plus, its 1.4L MultiAir Turbo engine serves up great mid-range torque for easy passing when you need it most — so you can enjoy a great ride no matter what lies ahead.

multiair

FIRT











THE DESIGNERS'
ASSUMPTION?
EVERY RIDER IS
AN AUDIOPHILE
AND A FULL-ON
NEWS JUNKIR.

#### REVEL IN IT

FIAT® 124 Spider manages to create what other roadsters can't: space. Boasting generous cargo room, the meticulously designed interior offers refined materials, quality leather and Italian-inspired design. Notably soft touchpoints, instruments, storage and technology are all expertly delivered with the driver in mind.

#### NOW HEAR THIS

With the available FIAT Connect 7.0, you'll enjoy full access to the world at large via an advanced available multimedia system with a 7-inch full-color touchscreen display. Available Sirius XM® Satellite Radio with one-year All-Access trial, MP3 player and available nine Bose speakers create the soundtrack of your drive.

#### COMMUNICATION MAJOR