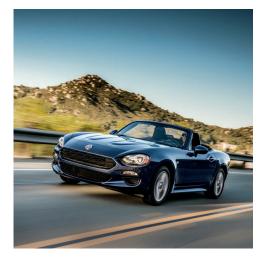

# FAST FORWARD

Your reputation behind the wheel gets a boost with up to 164 horsepower\* from the I.4L MultiAir® Turbo engine. Additionally, the short-throw shifting of the standard sixspeed manual transmission, electric power steering system, electronic traction control and Electronic Stability Control (ESC)2 make for tighter corners and fast straightaways. Near-perfect 50/50 weight distribution, lines that compel your eyes to follow along, exquisite materials and fine finishes all contribute to the extraordinary, captivating appeal of FIAT® 124 Spider. Engineers created a soft top with an assist spring that manually opens or closes simply and effortlessly in three seconds or less. FIAT 124 Spider has all the makings to be your perfect getaway car.

Real-world driving isn't all smooth sailing. That's why FIAT 124 Spider is equipped with a double- wishbone front and multilink rear suspension that enhances steering response and handling. Plus, its 1.4L MultiAir Turbo engine serves up great mid-range torque for easy passing when you need it most — so you can enjoy a great ride no matter what lies ahead.