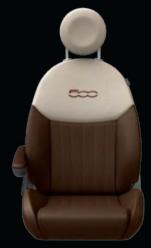

# LOUNGE features

Sophisticates, this is your comfort zone. This Lounge harkens back to a time when extra effort was paid to attire, environs, and manners. The FIAT® 500 spirit of irreverence and individuality lives here, but any rough edges are delightfully smoothed out.

## LOUNGE WHEELS

I 5-inch Nine Split-Spoke Tech Silver Painted Aluminum Wheels (Standard)

15-inch Premium Satin Carbon Painted Aluminum Wheels (Optional)

MARRONE/AVORIO Leather Trim

NERO Leather Trim

ROSSO/AVORIO Leather Trim

ROSSO/NERO Leather Trim

LOUNGE TRIM

GRIGIO/NERO Cloth

AVORIO/NERO Cloth