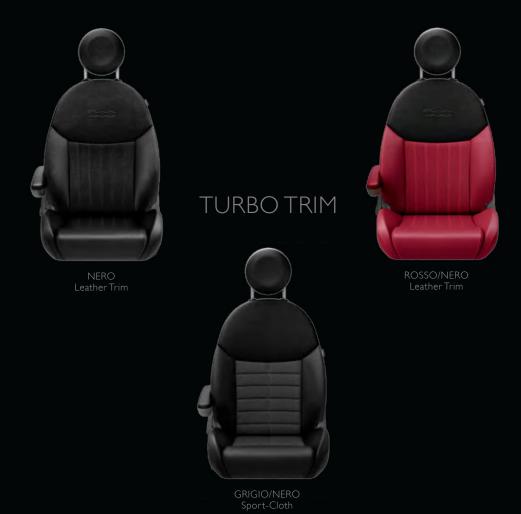

## SPORT WHEEL

16-inch Polished Aluminum Wheels with Mineral Gray Pockets

ROSSO/NERO Leather Trim

NERO Leather Trim

SPORT TRIM

MARRONE/NERO Sport-Cloth

GRIGIO/NERO Sport-Cloth

# FIAT<sup>®</sup> 500 Turbo features

That "t" stands for a little technological marvel that brings some extra fun and performance to the table. Adding a turbo to FIAT<sup>®</sup> 500 won't just appease the enthusiasts — it will create a whole new generation of them.

- I.4L 16v MultiAir<sup>®</sup> Turbocharged Engine with 135 horsepower and 150 lb-ft torque
- 5-Speed Heavy-Duty Manual Transmission
- Performance 4-wheel Disc Brakes with Rosso (Red)-Painted Brake Calipers
- Sport-tuned Shock Absorbers and Springs
- Performance-designed Front Lower Control Arms
- Two-piece Performancedesigned Front Fascia with brake-cooling ducts and intercooler "nostrils"
- Two-piece Performancedesigned Rear Fascia with lower diffuser
- Bi-halogen Projector Headlamps with Gloss Black bezels
- I 6-inch Polished Aluminum Wheels with Gloss Black painted pockets
- Sport Cloth Bucket Seats with Argento (Silver) accent stitching
- Leather-Wrapped Steering Wheel and Shift Knob with Argento (Silver) accent stitching
- BLUE&ME<sup>®</sup> Hands-Free Communication<sup>1</sup> with iPod,<sup>®</sup> USB, and MP3 interface
- Fog Lamps
- Available Beats Audio<sup>™</sup> Sound System