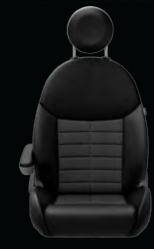

## LOUNGE WHEELS

I 5-inch Nine Split-Spoke Tech Silver Painted Aluminum Wheels (Standard)

15-inch Premium Satin Carbon Painted Aluminum Wheels (Optional)

MARRONE/AVORIO Leather Trim

NERO Leather Trim

ROSSO/AVORIO Leather Trim

ROSSO/NERO Leather Trim

LOUNGE TRIM

GRIGIO/NERO Cloth

AVORIO/NERO Cloth