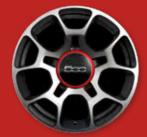

16-inch Polished Aluminum Wheels with Gloss Black Pockets

COOS -

A. 15-inch Steel Wheels with Wheel Covers B. 15-inch Oval Five-Spoke Tech Silver Painted Aluminum Wheels C. 15-inch Nine Split-Spoke Tech Silver Painted Aluminum Wheels

WHEELS

D. 15-inch Premium Satin Carbon Painted Aluminum Wheels E. 16-inch Polished Aluminum Wheels with Mineral Gray Pockets F. 15-inch Seven-Spoke Tech Silver Painted Aluminum Wheels