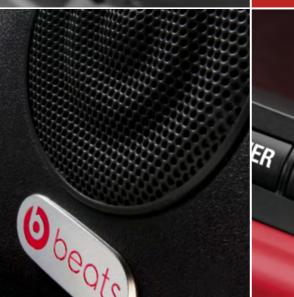

#### IT'S ONLY FITTING THAT THE SOUNDTRACK OF EVERY FIAT® 500 JOURNEY SHOULD MATCH ITS LARGER-THAN-LIFE SPIRIT. We tapped

famed producers Dr. Dre and Jimmy Iovine to help fill the 500's cabin with an acoustic experience that's second to none. This legendary partnership between producer and engineer created what is essentially a rolling Beats Audio™ product — the first one of its kind in its segment.

The Beats Audio system maximizes every square inch with studio-quality sound from six premium speakers: two I-inch tweeters in the A-pillars, two 6.5-inch woofers located in the doors, and two 3.5-inch speakers in the rear quarter. An 8-inch Dual-Voice Coil (DVC) subwoofer is mounted in the

### beatsaudio.

FIAT<sup>®</sup> 500 REGARDS ITS FUEL AS FINE CHAMPAGNE MEANT TO BE SIPPED, NOT GULPED. ITS BIRD-LIKE APPETITE IS LESS ABOUT WILLPOWER THAN IT IS ABOUT MORE POWER — THANKS TO THE EFFICIENCY OF ITS AWARD-WINNING I.4L I6V MULTIAIR<sup>®</sup> ENGINE. THIS EXCLUSIVE