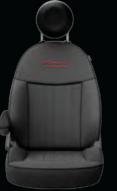

# SPORT features

Joy has a new MVP. The FIAT<sup>®</sup> 500 Sport is all about full-throttle living. Its inspiring performance is derived from disciplined, streamlined design. Spectators will be drawn to this Sport — but its talents can only be appreciated with full participation.

(Including POP Standard Equipment)

- 40 hwy/31 city mpg\*
- Unique Front and Rear Fascias
- Rear Spoiler
- 16-inch Aluminum Alloy Wheels
- Sport Suspension
- Sport Seats
- Rosso (Red) Brake Calipers
- Fog Lamps
- Alpine<sup>®</sup> Premium Audio System
- Available Beats Audio™ Premium Sound System