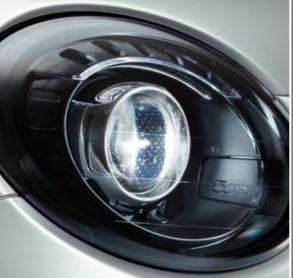

# New World spin

Bi-Halogen Bi-function halogen projector headlamps do double duty: they focus more light on the post-sundown objects in your path and they make you more visible to oncoming drivers, thanks to the lamps' "curve-around" styling. And, of course, their jewel-like appearance catches eyes wherever you go.