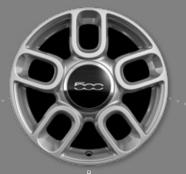

16-inch Polished Aluminum Wheels with Gloss Black Pockets

COOS -

A. 15-inch Steel Wheels with Wheel Covers B. 15-inch Oval Five-Spoke Tech Silver Painted Aluminum Wheels C. 15-inch Nine Split-Spoke Tech Silver Painted Aluminum Wheels