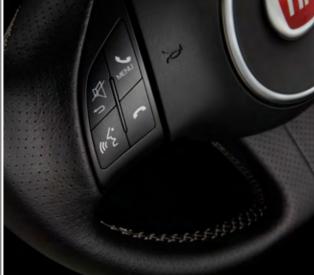

#### BLUE&ME® Hands-Free Communication<sup>1\*</sup>

This standard feature enables drivers to make calls, play music, and drive without ever taking their hands off the steering wheel. Drivers can use steering wheelmounted controls, voice commands, or a combination of both. Communicating is important. Listening to music is important. Not driving with your knees — much, much more important.