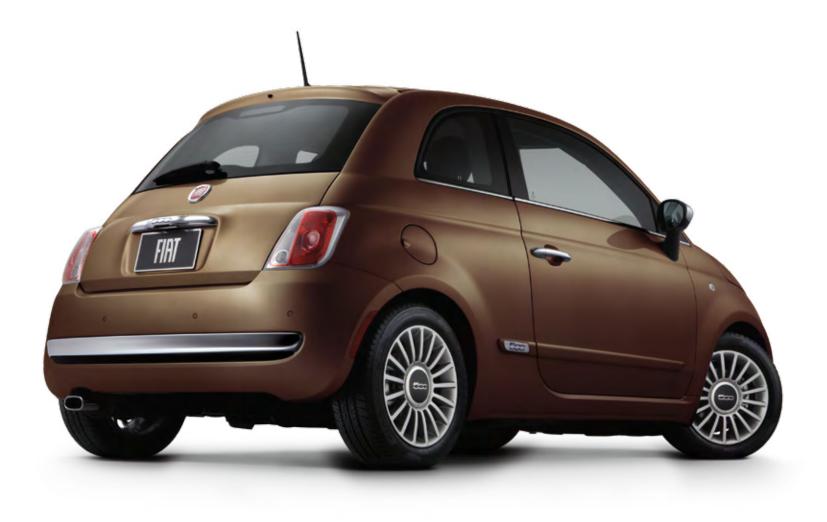

# New World spin

Bi-Halogen Bi-function halogen projector headlamps do double duty: they focus more light on the post-sundown objects in your path and they make you more visible to oncoming drivers, thanks to the lamps' "curve-around" styling. And, of course, their jewel-like appearance catches eyes wherever you go.