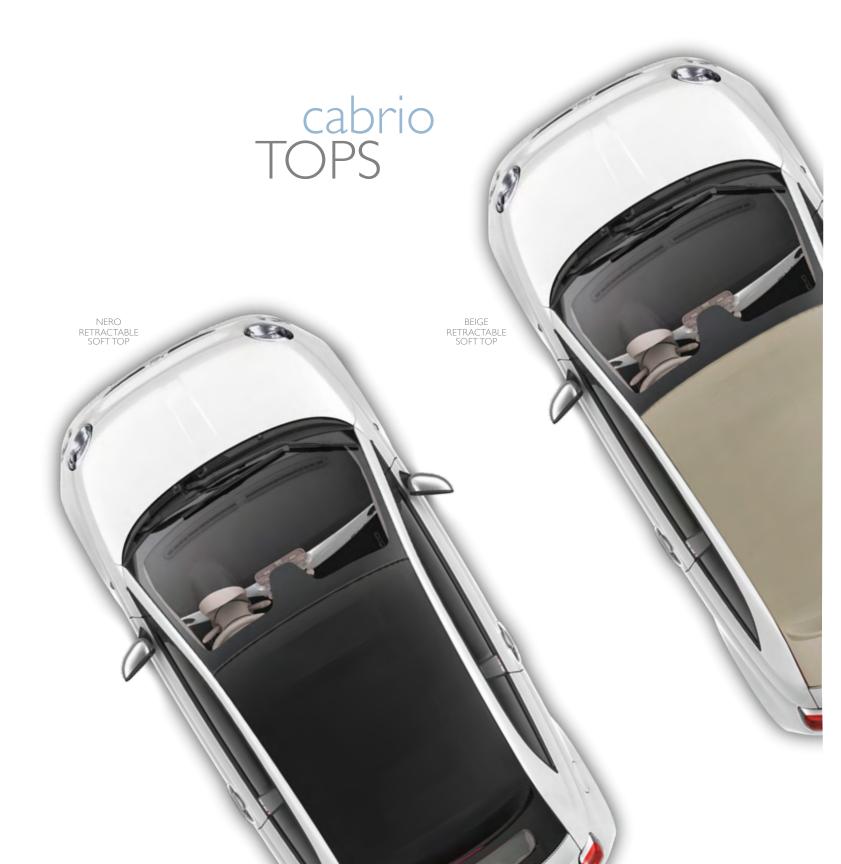

|                                                                                                                               | НАТСНВАСК |       |         |                                | CABRIO |         |  |
|-------------------------------------------------------------------------------------------------------------------------------|-----------|-------|---------|--------------------------------|--------|---------|--|
|                                                                                                                               | POP       | SPORT | LOUNGE  | FIAT <sup>®</sup> 500<br>TURBO | POP    | LOUNGE  |  |
| EXTERIOR (continued)                                                                                                          |           | 0.010 | 200.102 | 1 CIND C                       |        | 200.102 |  |
| Roof —                                                                                                                        |           |       |         |                                |        |         |  |
| Fixed glass                                                                                                                   |           |       | S       |                                |        |         |  |
| Power sunroof with vent and one-touch express open                                                                            | 0         | 0     | 0       | 0                              |        |         |  |
| Power-folding premium cloth top with three positions                                                                          |           |       | —       |                                | S      | S       |  |
| Integrated fixed-glass rear window                                                                                            |           |       | —       |                                | S      | S       |  |
| Roof Colors —                                                                                                                 |           |       |         |                                |        |         |  |
| Nero (Black)                                                                                                                  |           |       |         |                                | 0      | 0       |  |
| Bordeaux                                                                                                                      |           |       |         | —                              | 0      | 0       |  |
| Beige                                                                                                                         |           |       |         |                                | 0      | 0       |  |
| Spoiler —                                                                                                                     |           |       |         |                                |        |         |  |
| Liftgate-mounted, body-color (included with manual transmission on Pop)                                                       | P         | S     |         | S                              |        |         |  |
| Cloth-top mounted, molded-in color                                                                                            |           |       |         | —                              | S      | S       |  |
| Wiper System —                                                                                                                |           |       |         |                                |        |         |  |
| Front, parallel-action, variable-intermittent                                                                                 | S         | S     | S       | S                              | S      | S       |  |
| Rear, variable-intermittent                                                                                                   | S         | S     | S       | S                              | —      | —       |  |
| INTERIOR                                                                                                                      |           |       |         |                                |        |         |  |
| Carpet — With acoustic foam and foam-in-place padding noise barrier                                                           | S         | S     | S       | S                              | S      | S       |  |
| Cargo Area —                                                                                                                  |           |       |         |                                |        |         |  |
| Liftgate liner                                                                                                                | S         | S     | S       | S                              | S      | S       |  |
| Rear cargo shelf panel                                                                                                        | S         | S     | S       | S                              |        |         |  |
| Rear cargo area lamp                                                                                                          | S         | S     | S       | S                              | S      | S       |  |
| Climate Control —                                                                                                             |           |       |         |                                |        |         |  |
| Air conditioning                                                                                                              | S         | S     |         | S                              | S      |         |  |
| Automatic temperature control (included with Comfort & Convenience Package)                                                   |           | P     | S       | P                              |        | S       |  |
| Cabin air filtration                                                                                                          | S         | S     | S       | S                              | S      | S       |  |
| Colors (interior) —                                                                                                           |           |       |         |                                |        |         |  |
| Interior environment — Avorio/Grigio (Ivory/Gray)                                                                             | 0         |       | 0       | —                              | 0      | 0       |  |
| Interior environment — Nero/Grigio (Black/Gray)                                                                               | 0         | S     | 0       | S                              | 0      | 0       |  |
| Cloth seats — Tessuto Rosso/Nero (Red/Black)                                                                                  | 0         |       |         |                                | 0      |         |  |
| Cloth seats — Tessuto Rosso/Avorio (Red/Ivory)                                                                                | 0         |       |         | —                              | 0      |         |  |
| Cloth seats — Tessuto Grigio/Nero (Gray/Black)                                                                                | 0         |       |         |                                | 0      |         |  |
| Cloth seats — Tessuto Grigio/Avorio (Gray/Ivory)                                                                              | 0         |       |         |                                | 0      |         |  |
| Cloth seats — Tessuto Marrone/Avorio (Brown/Ivory)                                                                            | 0         |       |         |                                | 0      |         |  |
| Sport-cloth seats — Tessuto Nero/Grigio (Black/Gray) (with Argento (Silver) accent stitching on 500t)                         |           | 0     |         | 0                              |        |         |  |
| Sport-cloth seats — Tessuto Marrone/Grigio (Brown/Gray) (with Argento (Silver) accent stitching on 500t)                      |           | 0     |         |                                |        |         |  |
| Premium cloth seats — Tessuto Grigio-Nero/Nero (Gray/Black)                                                                   |           |       | 0       |                                |        | 0       |  |
| Premium cloth seats — Tessuto Beige-Nero/Nero (Beige/Black)                                                                   |           |       | 0       |                                |        | 0       |  |
| Premium cloth seats — Tessuto Beige-Nero/Avorio (Beige/Ivory)                                                                 |           |       | 0       |                                |        | 0       |  |
| Premium leather-trimmed seats — Pelle Nero (Black/Black) (included with Luxury Leather Package on 500 and 500c Lounge)        | —         | 0     | P       | 0                              | —      | P       |  |
| Premium leather-trimmed seats — Pelle Rosso/Nero (Red/Black) (included with Luxury Leather Package on 500 and<br>500c Lounge) | _         | 0     | Р       | 0                              | —      | Р       |  |
| Premium leather-trimmed seats — Pelle Rosso/Avorio (Red/Ivory) (included with Luxury Leather Package)                         |           | —     | P       | —                              | —      | P       |  |
| Premium leather seats — Pelle Marrone/Avorio (Brown/Ivory) (included with Luxury Leather Package)                             |           | —     | P       | —                              | —      | P       |  |
| Console —                                                                                                                     |           |       |         |                                |        |         |  |
| Floor console                                                                                                                 | S         | S     | S       | S                              | S      | S       |  |
| Three front-passenger cup holders                                                                                             | S         | S     | S       | S                              | S      | S       |  |
| I 2-volt power outlet                                                                                                         | S         | S     | S       | S                              | S      | S       |  |
| Two rear-passenger cup holders                                                                                                | S         | S     | S       | S                              | S      | S       |  |
| Dead Pedal (late availability)                                                                                                | S         | S     | S       | S                              | S      | S       |  |
| Door Panels —                                                                                                                 |           |       |         |                                |        |         |  |
| Chrome die-cast "hook" door handles with integrated power door locks                                                          | S         | S     | S       | S                              | S      | S       |  |
| Cloth-wrapped armrest, coordinated with seat color                                                                            | S         | S     | S       | S                              | S      | S       |  |
| Vinyl-wrapped armrest, coordinated with seat color (included with leather seats or Luxury Leather Package)                    |           | P     | P       | P                              | —      | P       |  |
| Map pockets                                                                                                                   | S         | S     | S       | S                              | S      | S       |  |
| Floor Mats — Premium with embroidered ''500'' logo                                                                            | S         | S     | S       | S                              | S      | S       |  |
| Headliner —                                                                                                                   |           |       |         |                                |        |         |  |
| Sun visors with vanity mirrors                                                                                                | S         | S     | S       | S                              | S      | S       |  |
| Front-passenger assist handle                                                                                                 | —         | S     | S       | S                              | S      | S       |  |
| Front overhead console with map lights                                                                                        | S         | S     | S       | S                              | S      | S       |  |
| Rear coat hooks                                                                                                               | S         | S     | S       | S                              | S      | S       |  |