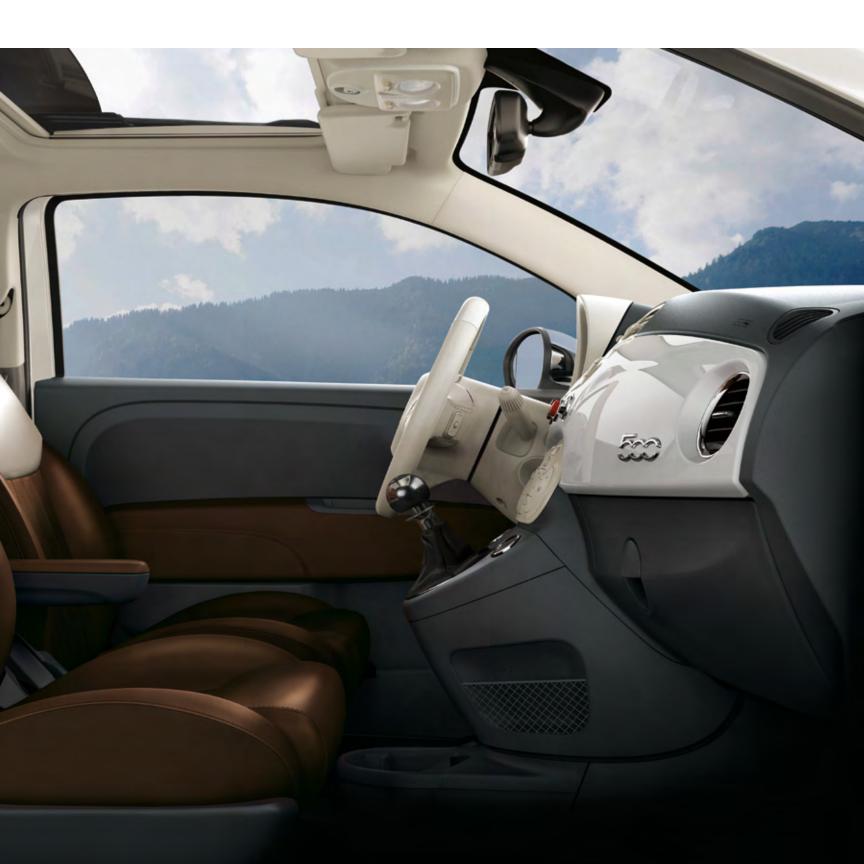

# A PALETTE FOR every palate

CLOTHS

NERO

CHOOSE PAINT AND INTERIOR COMBINATIONS ON THE FOLLOWING PAGES

GRIGIO

GRIGIO/NERO

NERO

MARRONE

## SPORT WHEEL

16-inch Polished Aluminum Wheels with Mineral Gray Pockets

ROSSO/NERO Leather Trim

NERO Leather Trim

SPORT TRIM

MARRONE/NERO Sport-Cloth

GRIGIO/NERO Sport-Cloth

## LOUNGE WHEELS

I 5-inch Nine Split-Spoke Tech Silver Painted Aluminum Wheels (Standard)

15-inch Premium Satin Carbon Painted Aluminum Wheels (Optional)

MARRONE/AVORIO Leather Trim

NERO Leather Trim

ROSSO/AVORIO Leather Trim

ROSSO/NERO Leather Trim

LOUNGE TRIM

GRIGIO/NERO Cloth

AVORIO/NERO Cloth