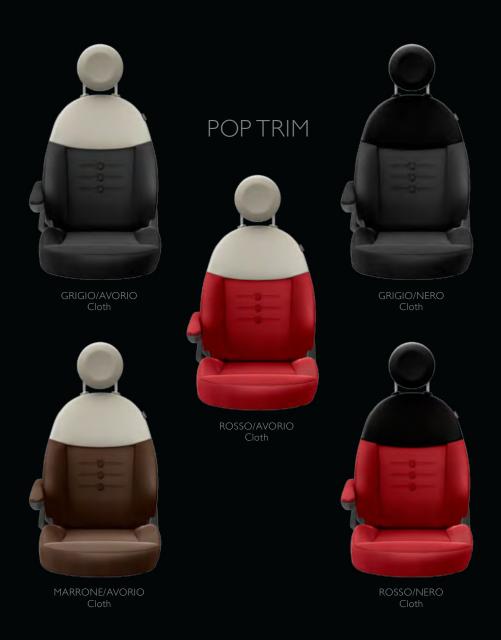

# A PALETTE FOR every palate

CLOTHS

NERO

CHOOSE PAINT AND INTERIOR COMBINATIONS ON THE FOLLOWING PAGES

GRIGIO

GRIGIO/NERO

NERO

MARRONE

# POP features

Fast, fun, and for the people. It's no coincidence that the FIAT® 500 Pop draws parallels to its art-era namesake. Pop's visual excitement is elevated by technical talents that turn driving into high art. It's not just a car. It's a movement.