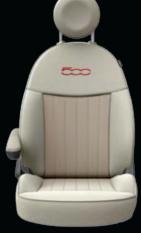

## LOUNGE WHEELS

I 5-inch Nine Split-Spoke Tech Silver Painted Aluminum Wheels (Standard)

15-inch Premium Satin Carbon Painted Aluminum Wheels (Optional)

MARRONE/AVORIO Leather Trim

NERO Leather Trim

ROSSO/AVORIO Leather Trim

ROSSO/NERO Leather Trim

LOUNGE TRIM

GRIGIO/NERO Cloth

AVORIO/NERO Cloth