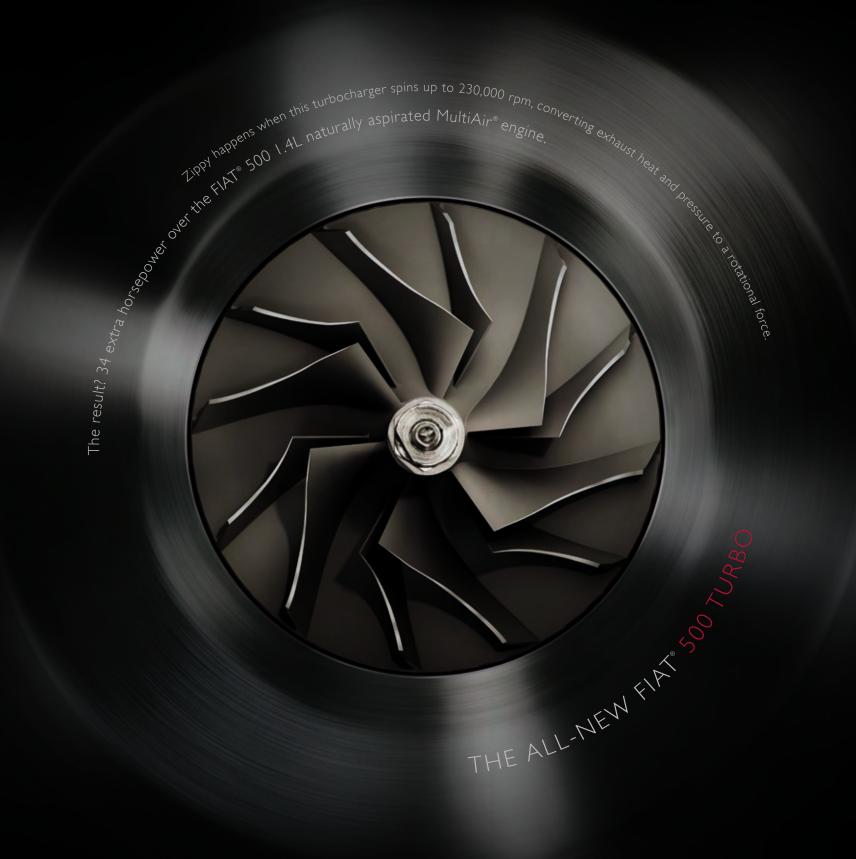

We know that some of you would add a dash of hot sauce to anything you order, so we put some on the table. The all-new FIAT® 500 Turbo delivers that extra zing you've been craving — a new I35-horsepower I.4L 16v MultiAir® turbocharged engine, along with a more aggressive stance, sport-tuned suspension, and race-inspired interior. The single turbocharger, twin intercoolers, and sport-tuned exhaust deliver 34 percent more power and 53 percent more torque (I50 lb-ft) compared to the naturally aspirated FIAT 500 I.4L MultiAir engine.

# FIAT<sup>®</sup> 500 Turbo features

That "t" stands for a little technological marvel that brings some extra fun and performance to the table. Adding a turbo to FIAT<sup>®</sup> 500 won't just appease the enthusiasts — it will create a whole new generation of them.

- I.4L 16v MultiAir<sup>®</sup> Turbocharged Engine with 135 horsepower and 150 lb-ft torque
- 5-Speed Heavy-Duty Manual Transmission
- Performance 4-wheel Disc Brakes with Rosso (Red)-Painted Brake Calipers
- Sport-tuned Shock Absorbers and Springs
- Performance-designed Front Lower Control Arms
- Two-piece Performancedesigned Front Fascia with brake-cooling ducts and intercooler "nostrils"
- Two-piece Performancedesigned Rear Fascia with lower diffuser
- Bi-halogen Projector Headlamps with Gloss Black bezels
- I 6-inch Polished Aluminum Wheels with Gloss Black painted pockets
- Sport Cloth Bucket Seats with Argento (Silver) accent stitching
- Leather-Wrapped Steering Wheel and Shift Knob with Argento (Silver) accent stitching
- BLUE&ME<sup>®</sup> Hands-Free Communication<sup>1</sup> with iPod,<sup>®</sup> USB, and MP3 interface
- Fog Lamps
- Available Beats Audio<sup>™</sup> Sound System