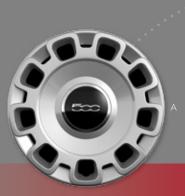

16-inch Polished Aluminum Wheels with Gloss Black Pockets

COOS -

A. 15-inch Steel Wheels with Wheel Covers B. 15-inch Oval Five-Spoke Tech Silver Painted Aluminum Wheels C. 15-inch Nine Split-Spoke Tech Silver Painted Aluminum Wheels

WHEELS

D. 15-inch Premium Satin Carbon Painted Aluminum Wheels E. 16-inch Polished Aluminum Wheels with Mineral Gray Pockets F. 15-inch Seven-Spoke Tech Silver Painted Aluminum Wheels