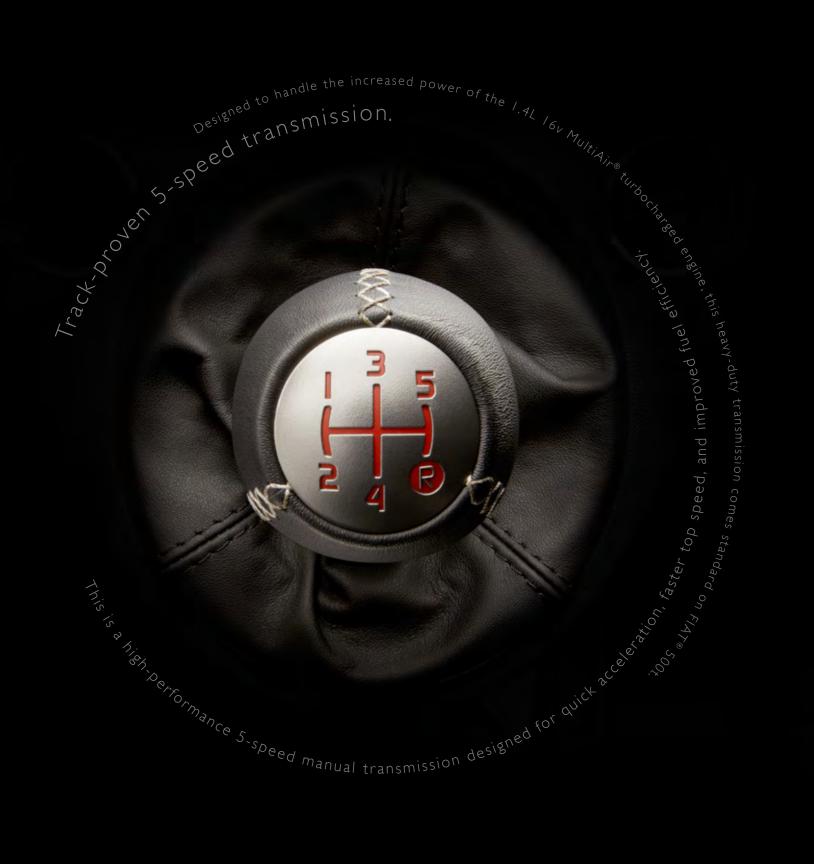

We know that some of you would add a dash of hot sauce to anything you order, so we put some on the table. The all-new FIAT® 500 Turbo delivers that extra zing you've been craving — a new I35-horsepower I.4L 16v MultiAir® turbocharged engine, along with a more aggressive stance, sport-tuned suspension, and race-inspired interior. The single turbocharger, twin intercoolers, and sport-tuned exhaust deliver 34 percent more power and 53 percent more torque (I50 lb-ft) compared to the naturally aspirated FIAT 500 I.4L MultiAir engine.

- I.4L 16v MultiAir<sup>®</sup> Turbocharged Engine with 135 horsepower and 150 lb-ft torque
- 5-Speed Heavy-Duty Manual Transmission
- Performance 4-wheel Disc Brakes with Rosso (Red)-Painted Brake Calipers
- Sport-tuned Shock Absorbers and Springs
- Performance-designed Front Lower Control Arms
- Two-piece Performancedesigned Front Fascia with brake-cooling ducts and intercooler "nostrils"
- Two-piece Performancedesigned Rear Fascia with lower diffuser
- Bi-halogen Projector Headlamps with Gloss Black bezels
- I 6-inch Polished Aluminum Wheels with Gloss Black painted pockets
- Sport Cloth Bucket Seats with Argento (Silver) accent stitching
- Leather-Wrapped Steering Wheel and Shift Knob with Argento (Silver) accent stitching
- BLUE&ME<sup>®</sup> Hands-Free Communication<sup>1</sup> with iPod,<sup>®</sup> USB, and MP3 interface
- Fog Lamps
- Available Beats Audio<sup>™</sup> Sound System