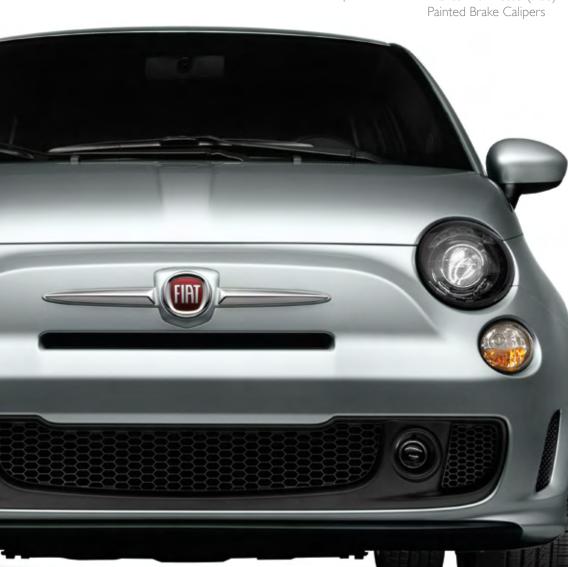

# New World spin

Bi-Halogen Bi-function halogen projector headlamps do double duty: they focus more light on the post-sundown objects in your path and they make you more visible to oncoming drivers, thanks to the lamps' "curve-around" styling. And, of course, their jewel-like appearance catches eyes wherever you go.

We know that some of you would add a dash of hot sauce to anything you order, so we put some on the table. The all-new FIAT® 500 Turbo delivers that extra zing you've been craving — a new I35-horsepower I.4L 16v MultiAir® turbocharged engine, along with a more aggressive stance, sport-tuned suspension, and race-inspired interior. The single turbocharger, twin intercoolers, and sport-tuned exhaust deliver 34 percent more power and 53 percent more torque (I50 lb-ft) compared to the naturally aspirated FIAT 500 I.4L MultiAir engine.