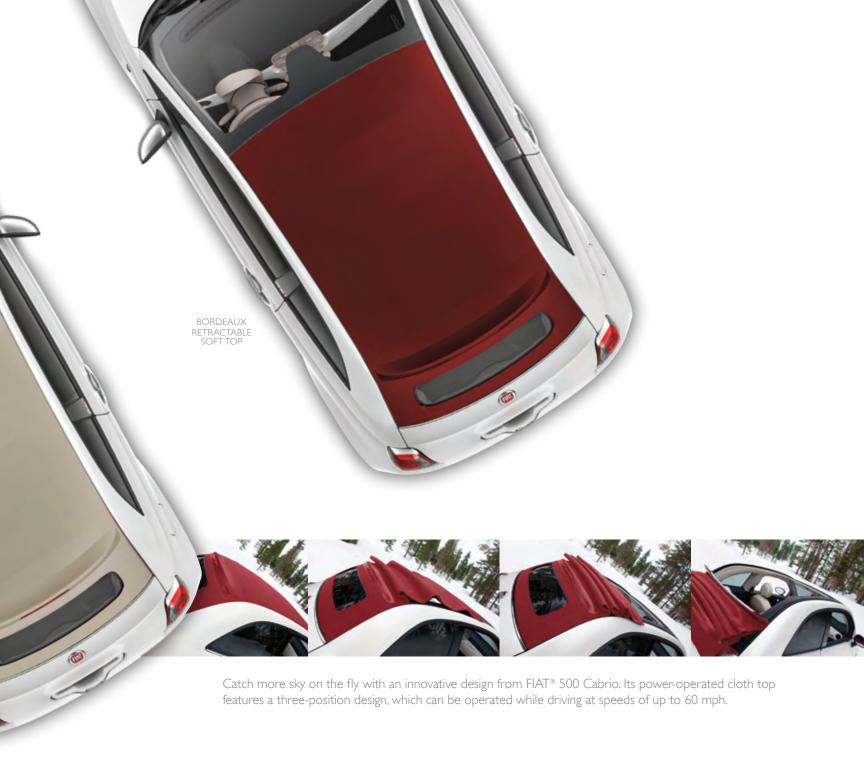

- 3-position Power-folding Retractable Cloth Top available in three colors
- I.4L I6v MultiAir® engine with I0I horsepower
- 5-Speed Manual Transmission
- ParkSense® Rear Park Assist<sup>3</sup>
- Air Conditioning
- Power Windows, Locks, Mirrors
- Standard Cloth Bucket Seats or available Leather-trimmed on Lounge

|                                                                                                                               | НАТСНВАСК |       |         |                                | CABRIO |         |  |
|-------------------------------------------------------------------------------------------------------------------------------|-----------|-------|---------|--------------------------------|--------|---------|--|
|                                                                                                                               | POP       | SPORT | LOUNGE  | FIAT <sup>®</sup> 500<br>TURBO | POP    | LOUNGE  |  |
| EXTERIOR (continued)                                                                                                          |           | 0.010 | 200.102 | 1 CIND C                       |        | 200.102 |  |
| Roof —                                                                                                                        |           |       |         |                                |        |         |  |
| Fixed glass                                                                                                                   |           |       | S       |                                |        |         |  |
| Power sunroof with vent and one-touch express open                                                                            | 0         | 0     | 0       | 0                              |        |         |  |
| Power-folding premium cloth top with three positions                                                                          |           |       | —       |                                | S      | S       |  |
| Integrated fixed-glass rear window                                                                                            |           |       | —       |                                | S      | S       |  |
| Roof Colors —                                                                                                                 |           |       |         |                                |        |         |  |
| Nero (Black)                                                                                                                  |           |       |         |                                | 0      | 0       |  |
| Bordeaux                                                                                                                      |           |       |         | —                              | 0      | 0       |  |
| Beige                                                                                                                         |           |       |         |                                | 0      | 0       |  |
| Spoiler —                                                                                                                     |           |       |         |                                |        |         |  |
| Liftgate-mounted, body-color (included with manual transmission on Pop)                                                       | P         | S     |         | S                              |        |         |  |
| Cloth-top mounted, molded-in color                                                                                            |           |       |         | —                              | S      | S       |  |
| Wiper System —                                                                                                                |           |       |         |                                |        |         |  |
| Front, parallel-action, variable-intermittent                                                                                 | S         | S     | S       | S                              | S      | S       |  |
| Rear, variable-intermittent                                                                                                   | S         | S     | S       | S                              | —      | —       |  |
| INTERIOR                                                                                                                      |           |       |         |                                |        |         |  |
| Carpet — With acoustic foam and foam-in-place padding noise barrier                                                           | S         | S     | S       | S                              | S      | S       |  |
| Cargo Area —                                                                                                                  |           |       |         |                                |        |         |  |
| Liftgate liner                                                                                                                | S         | S     | S       | S                              | S      | S       |  |
| Rear cargo shelf panel                                                                                                        | S         | S     | S       | S                              |        |         |  |
| Rear cargo area lamp                                                                                                          | S         | S     | S       | S                              | S      | S       |  |
| Climate Control —                                                                                                             |           |       |         |                                |        |         |  |
| Air conditioning                                                                                                              | S         | S     |         | S                              | S      |         |  |
| Automatic temperature control (included with Comfort & Convenience Package)                                                   |           | P     | S       | P                              |        | S       |  |
| Cabin air filtration                                                                                                          | S         | S     | S       | S                              | S      | S       |  |
| Colors (interior) —                                                                                                           |           |       |         |                                |        |         |  |
| Interior environment — Avorio/Grigio (Ivory/Gray)                                                                             | 0         |       | 0       | —                              | 0      | 0       |  |
| Interior environment — Nero/Grigio (Black/Gray)                                                                               | 0         | S     | 0       | S                              | 0      | 0       |  |
| Cloth seats — Tessuto Rosso/Nero (Red/Black)                                                                                  | 0         |       |         |                                | 0      |         |  |
| Cloth seats — Tessuto Rosso/Avorio (Red/Ivory)                                                                                | 0         |       |         | —                              | 0      |         |  |
| Cloth seats — Tessuto Grigio/Nero (Gray/Black)                                                                                | 0         |       |         |                                | 0      |         |  |
| Cloth seats — Tessuto Grigio/Avorio (Gray/Ivory)                                                                              | 0         |       |         |                                | 0      |         |  |
| Cloth seats — Tessuto Marrone/Avorio (Brown/Ivory)                                                                            | 0         |       |         |                                | 0      |         |  |
| Sport-cloth seats — Tessuto Nero/Grigio (Black/Gray) (with Argento (Silver) accent stitching on 500t)                         |           | 0     |         | 0                              |        |         |  |
| Sport-cloth seats — Tessuto Marrone/Grigio (Brown/Gray) (with Argento (Silver) accent stitching on 500t)                      |           | 0     |         |                                |        |         |  |
| Premium cloth seats — Tessuto Grigio-Nero/Nero (Gray/Black)                                                                   |           |       | 0       |                                |        | 0       |  |
| Premium cloth seats — Tessuto Beige-Nero/Nero (Beige/Black)                                                                   |           |       | 0       |                                |        | 0       |  |
| Premium cloth seats — Tessuto Beige-Nero/Avorio (Beige/Ivory)                                                                 |           |       | 0       |                                |        | 0       |  |
| Premium leather-trimmed seats — Pelle Nero (Black/Black) (included with Luxury Leather Package on 500 and 500c Lounge)        | —         | 0     | P       | 0                              | —      | P       |  |
| Premium leather-trimmed seats — Pelle Rosso/Nero (Red/Black) (included with Luxury Leather Package on 500 and<br>500c Lounge) | _         | 0     | Р       | 0                              | —      | Р       |  |
| Premium leather-trimmed seats — Pelle Rosso/Avorio (Red/Ivory) (included with Luxury Leather Package)                         |           | —     | P       | —                              | —      | P       |  |
| Premium leather seats — Pelle Marrone/Avorio (Brown/Ivory) (included with Luxury Leather Package)                             |           | —     | P       | —                              | —      | P       |  |
| Console —                                                                                                                     |           |       |         |                                |        |         |  |
| Floor console                                                                                                                 | S         | S     | S       | S                              | S      | S       |  |
| Three front-passenger cup holders                                                                                             | S         | S     | S       | S                              | S      | S       |  |
| I 2-volt power outlet                                                                                                         | S         | S     | S       | S                              | S      | S       |  |
| Two rear-passenger cup holders                                                                                                | S         | S     | S       | S                              | S      | S       |  |
| Dead Pedal (late availability)                                                                                                | S         | S     | S       | S                              | S      | S       |  |
| Door Panels —                                                                                                                 |           |       |         |                                |        |         |  |
| Chrome die-cast "hook" door handles with integrated power door locks                                                          | S         | S     | S       | S                              | S      | S       |  |
| Cloth-wrapped armrest, coordinated with seat color                                                                            | S         | S     | S       | S                              | S      | S       |  |
| Vinyl-wrapped armrest, coordinated with seat color (included with leather seats or Luxury Leather Package)                    |           | P     | P       | P                              | —      | P       |  |
| Map pockets                                                                                                                   | S         | S     | S       | S                              | S      | S       |  |
| Floor Mats — Premium with embroidered ''500'' logo                                                                            | S         | S     | S       | S                              | S      | S       |  |
| Headliner —                                                                                                                   |           |       |         |                                |        |         |  |
| Sun visors with vanity mirrors                                                                                                | S         | S     | S       | S                              | S      | S       |  |
| Front-passenger assist handle                                                                                                 | —         | S     | S       | S                              | S      | S       |  |
| Front overhead console with map lights                                                                                        | S         | S     | S       | S                              | S      | S       |  |
| Rear coat hooks                                                                                                               | S         | S     | S       | S                              | S      | S       |  |