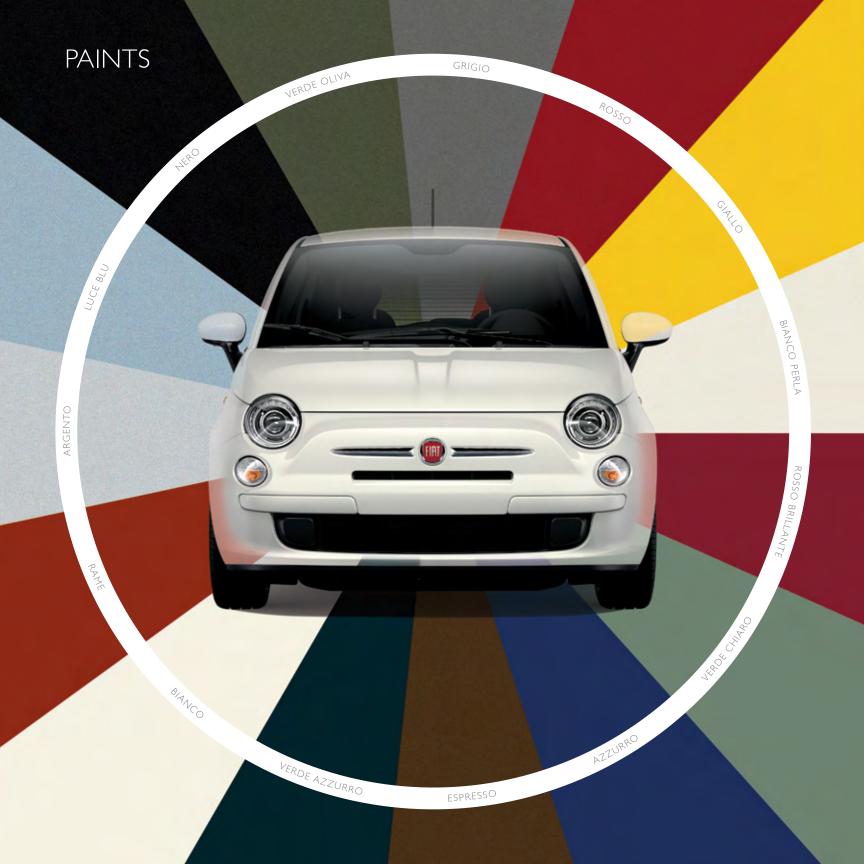

# A PALETTE FOR every palate

CLOTHS

NERO

CHOOSE PAINT AND INTERIOR COMBINATIONS ON THE FOLLOWING PAGES

GRIGIO

GRIGIO/NERO

NERO

MARRONE

|                                                                                                                  | HATCHBACK |        |        |                    | CABRIO |       |  |
|------------------------------------------------------------------------------------------------------------------|-----------|--------|--------|--------------------|--------|-------|--|
|                                                                                                                  | POP       | SPORT  | LOUNGE | FIAT® 500<br>TURBO | POP    | LOUNG |  |
| XTERIOR                                                                                                          |           |        |        |                    |        |       |  |
| Argento (Silver)                                                                                                 | 0         | 0      | 0      | 0                  | 0      | 0     |  |
| Azzurro (Blue)                                                                                                   | 0         | 0      | 0      |                    | 0      | 0     |  |
| Bianco (White)                                                                                                   | 0         | 0      | 0      | 0                  | 0      | 0     |  |
| Bianco Perla (Tri-Coat White)                                                                                    | 0         | 0      | 0      |                    | 0      | 0     |  |
| Espresso                                                                                                         | 0         | 0      | 0      |                    | 0      | 0     |  |
| Giallo (Yellow)                                                                                                  | 0         | 0      | 0      |                    | 0      | 0     |  |
| Grigio (Gray)                                                                                                    | 0         | 0      | 0      | 0                  | 0      | 0     |  |
| Luce Blu (Light Blue)                                                                                            | 0         | 0      | 0      |                    | 0      | 0     |  |
| Nero (Black)                                                                                                     | 0         | 0      | 0      | 0                  | 0      | 0     |  |
| Rame (Copper)                                                                                                    | 0         | 0      | 0      | 0                  | 0      | 0     |  |
| Rosso (Red)                                                                                                      | 0         | 0      | 0      | 0                  | 0      | 0     |  |
| Rosso Brillante (Brilliant Red Tri-Coat)                                                                         | 0         | 0      | 0      |                    | 0      | 0     |  |
| Verde Azzurro (Blue Green)                                                                                       | 0         | 0      | 0      | 0                  | 0      | 0     |  |
| Verde Chiaro (Light Green)                                                                                       | 0         | 0      | 0      |                    | 0      | 0     |  |
| Verde Oliva (Olive Green)                                                                                        | 0         | 0      | 0      | —                  | 0      | 0     |  |
| ntenna —                                                                                                         |           |        |        |                    |        |       |  |
| Roof-mounted (included with SiriusXM Radio <sup>6</sup> )                                                        | S         | S      | S      | S                  |        |       |  |
| Windshield-integrated for AM/FM                                                                                  |           |        |        |                    | S      | S     |  |
| Windshield-mounted for SiriusXM Radio <sup>6</sup> (included with FIAT® Premium Audio Package on 500 Cabrio Pop) | —         | —      |        |                    | P      | S     |  |
| idges —                                                                                                          |           |        |        |                    |        |       |  |
| "FIAT" — front fascia (in unique carrier on 500t)                                                                | S         | S      | S      | S                  | S      | S     |  |
| "FIAT" — liftgate                                                                                                | S         | S      | S      | S                  | S      | S     |  |
| "500c" — driver and passenger B-pillars                                                                          |           |        |        |                    | S      | S     |  |
| elt Molding —                                                                                                    |           |        |        |                    |        |       |  |
| Black                                                                                                            | S         | S      |        | S                  |        |       |  |
| Chrome                                                                                                           |           |        | S      |                    | S      | S     |  |
| odyside —                                                                                                        |           |        |        |                    |        |       |  |
| Body-color with integrated "500" badge                                                                           |           |        | S      |                    |        | S     |  |
| Body-color sill with sport styling                                                                               |           | S      |        | S                  |        |       |  |
| oor handles — chromed                                                                                            | S         | S      | S      | S                  | S      | S     |  |
| xhaust —                                                                                                         |           |        |        |                    |        |       |  |
| Standard-tuned with chrome tip                                                                                   | S         |        | S      |                    | S      | S     |  |
| Sport-tuned with chrome tip                                                                                      |           | S      |        |                    |        |       |  |
| Sport-tuned with circular chrome tip                                                                             |           |        |        | S                  |        | -     |  |
| ascias (front) —                                                                                                 |           |        |        |                    |        |       |  |
| Body-color                                                                                                       | S         |        |        |                    | S      |       |  |
| Body-color with chrome accents                                                                                   |           |        | S      |                    |        | S     |  |
| Body-color, sport-designed with honeycomb grilles                                                                |           | S      |        |                    |        |       |  |
| Performance-designed with body-color surround, brake cooling ducts, intercooler "nostrils," and                  | _         | _      |        | S                  |        | _     |  |
| honeycomb grilles<br>"Whiskers and logo" face                                                                    | S         | S      | S      | S                  | S      | S     |  |
| iscias (rear) —                                                                                                  | 3         | 3      | 3      | 3                  | 3      | 3     |  |
|                                                                                                                  | 6         |        |        |                    | S      |       |  |
| Body-color<br>Body-color with chrome accents                                                                     | S         |        | S      |                    |        |       |  |
|                                                                                                                  |           | S      |        |                    |        |       |  |
| Body-color, sport-designed with honeycomb grilles                                                                |           |        |        | S                  |        |       |  |
| Performance-designed with body-color upper and a lower diffuser lass — Solar-tinted                              |           |        |        | S                  | S      |       |  |
| inps — Solai-united                                                                                              | 3         | 3      | 3      | 3                  | 3      | 3     |  |
| Bi-halogen projector headlamps                                                                                   | S         | S      | S      | S                  | S      | S     |  |
| Chrome headlamp bezels                                                                                           | S         | S      | S      |                    | S      | S     |  |
| Gloss Black headlamp bezels                                                                                      |           |        |        | S                  |        |       |  |
| Chrome taillamp bezels                                                                                           | S         | S      | S      |                    | S      | S     |  |
| Gloss Black taillamp bezels                                                                                      |           |        |        | S                  |        |       |  |
| Lower turn signal lamps                                                                                          | S         | S      | S      | S                  | S      | S     |  |
|                                                                                                                  | <u> </u>  | S      | S      | S                  | 5      | S     |  |
| Fog lamps Dating support (DPL)                                                                                   | S         | S      | S      | S                  | S      | S     |  |
| Daytime running lamps (DRL)                                                                                      |           |        |        |                    |        |       |  |
| Center high-mounted signal lamp (CHMSL)                                                                          | S<br>S    | S<br>S | S      | S                  | S      | S     |  |
| cense plate brow — chrome with "500" logo                                                                        | 5         | 5      | 5      | 5                  | 5      | 2     |  |
| lirrors —<br>Rodu color                                                                                          |           |        |        |                    |        |       |  |
| Body-color                                                                                                       | S         | S      |        | S                  | S      |       |  |
| Chrome                                                                                                           |           |        | S      | —                  |        | S     |  |