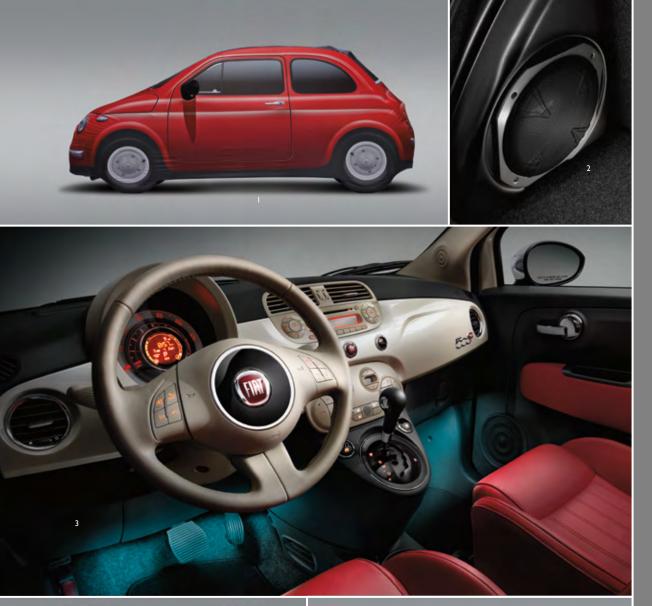

#### IT'S ONLY FITTING THAT THE SOUNDTRACK OF EVERY FIAT® 500 JOURNEY SHOULD MATCH ITS LARGER-THAN-LIFE SPIRIT. We tapped

famed producers Dr. Dre and Jimmy Iovine to help fill the 500's cabin with an acoustic experience that's second to none. This legendary partnership between producer and engineer created what is essentially a rolling Beats Audio™ product — the first one of its kind in its segment.

The Beats Audio system maximizes every square inch with studio-quality sound from six premium speakers: two I-inch tweeters in the A-pillars, two 6.5-inch woofers located in the doors, and two 3.5-inch speakers in the rear quarter. An 8-inch Dual-Voice Coil (DVC) subwoofer is mounted in the

### beatsaudio.

FIAT<sup>®</sup> 500 REGARDS ITS FUEL AS FINE CHAMPAGNE MEANT TO BE SIPPED, NOT GULPED. ITS BIRD-LIKE APPETITE IS LESS ABOUT WILLPOWER THAN IT IS ABOUT MORE POWER — THANKS TO THE EFFICIENCY OF ITS AWARD-WINNING I.4L I6V MULTIAIR<sup>®</sup> ENGINE. THIS EXCLUSIVE