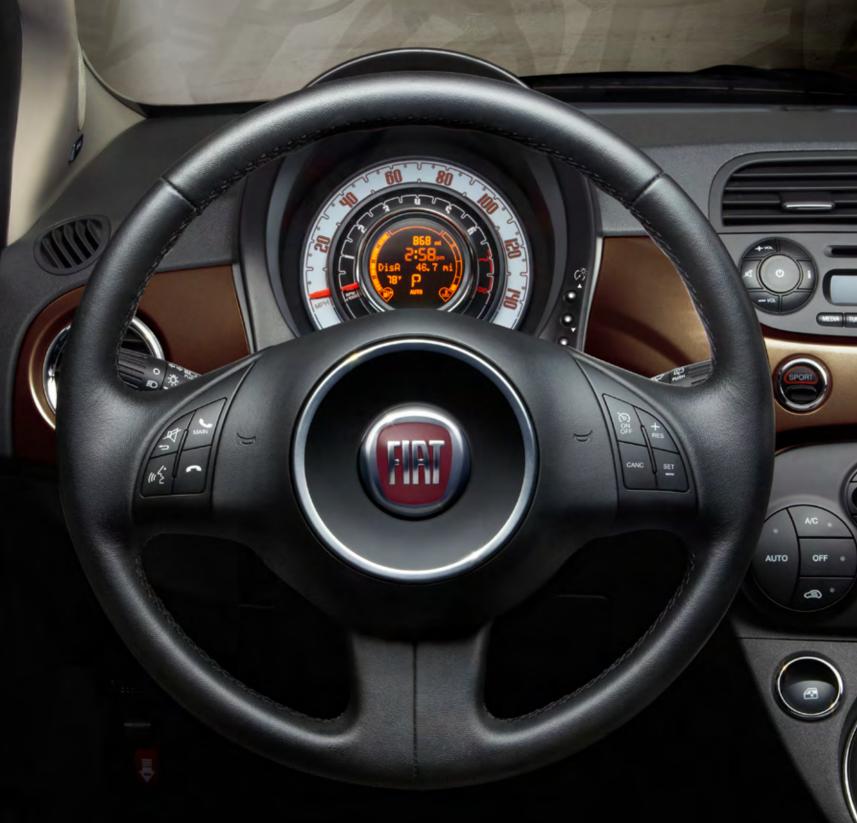

#### BLUE&ME® Hands-Free Communication<sup>1\*</sup>

This standard feature enables drivers to make calls, play music, and drive without ever taking their hands off the steering wheel. Drivers can use steering wheelmounted controls, voice commands, or a combination of both. Communicating is important. Listening to music is important. Not driving with your knees — much, much more important.

**TomTom® Navigation System**<sup>2</sup> The available TomTom<sup>2</sup> is an integrated driver navigation system that helps keep FIAT® 500 drivers from getting lost, while voice activation commands help to keep them safe. Working off of satellite technology, the TomTom<sup>2</sup> speaks several languages (and knows its way around, quite literally) helping to ensure drivers never lose their way. Safety is not just about watching where you're going, it's about knowing where you're going.