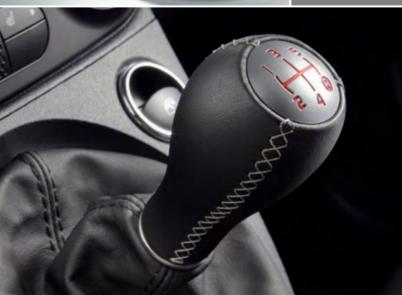

- I.4L 16v MultiAir<sup>®</sup> Turbocharged Engine with 135 horsepower and 150 lb-ft torque
- 5-Speed Heavy-Duty Manual Transmission
- Performance 4-wheel Disc Brakes with Rosso (Red)-Painted Brake Calipers
- Sport-tuned Shock Absorbers and Springs
- Performance-designed Front Lower Control Arms
- Two-piece Performancedesigned Front Fascia with brake-cooling ducts and intercooler "nostrils"
- Two-piece Performancedesigned Rear Fascia with lower diffuser
- Bi-halogen Projector Headlamps with Gloss Black bezels
- I 6-inch Polished Aluminum Wheels with Gloss Black painted pockets
- Sport Cloth Bucket Seats with Argento (Silver) accent stitching
- Leather-Wrapped Steering Wheel and Shift Knob with Argento (Silver) accent stitching
- BLUE&ME<sup>®</sup> Hands-Free Communication<sup>1</sup> with iPod,<sup>®</sup> USB, and MP3 interface
- Fog Lamps
- Available Beats Audio<sup>™</sup> Sound System

## TURBO WHEEL

I6-inch Polished Aluminum Wheels with Gloss Black Pockets