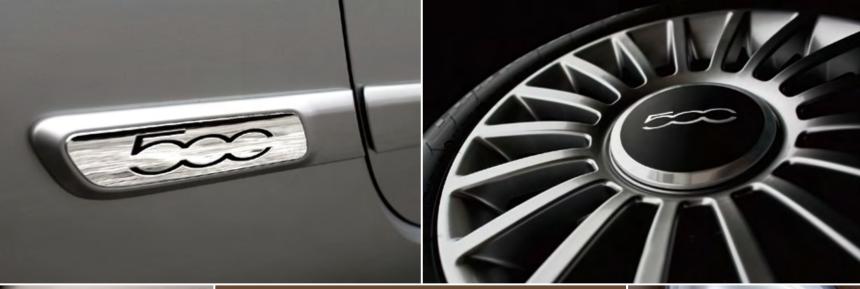

16-inch Polished Aluminum Wheels with Gloss Black Pockets

COOS -

A. 15-inch Steel Wheels with Wheel Covers B. 15-inch Oval Five-Spoke Tech Silver Painted Aluminum Wheels C. 15-inch Nine Split-Spoke Tech Silver Painted Aluminum Wheels

WHEELS

D. 15-inch Premium Satin Carbon Painted Aluminum Wheels E. 16-inch Polished Aluminum Wheels with Mineral Gray Pockets F. 15-inch Seven-Spoke Tech Silver Painted Aluminum Wheels