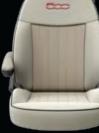

## LOUNGE WHEELS

I 5-inch Nine Split-Spoke Tech Silver Painted Aluminum Wheels (Standard)

15-inch Premium Satin Carbon Painted Aluminum Wheels (Optional)

MARRONE/AVORIO Leather Trim

NERO Leather Trim

ROSSO/AVORIO Leather Trim

ROSSO/NERO Leather Trim

LOUNGE TRIM

GRIGIO/NERO Cloth

AVORIO/NERO Cloth