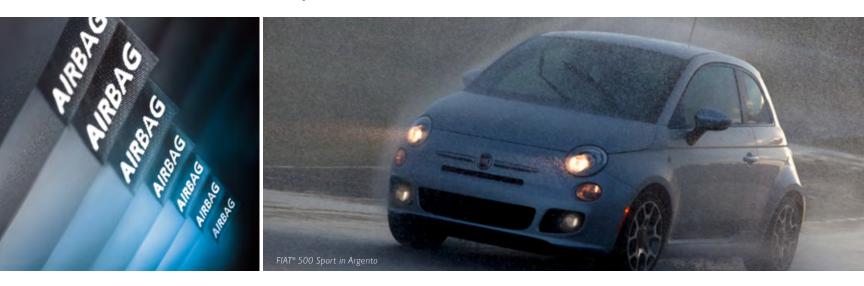

FIAT® IS PROUD TO SAY THAT SAFETY DOESN'T HAVE TO MEAN GREATER QUANTITIES OF SHEET METAL. SMART DESIGN, STATE-OF-THE-ART CUSHIONING, AND OTHER INNOVATIVE TECHNOLOGIES WRAP OUR DRIVERS IN THE KIND OF SECURITY BLANKET THAT MAKES OUR INTERIORS THAT MUCH MORE COMFORTABLE. SEVEN AIR BAGS, DAYTIME RUNNING LAMPS, ELECTRONIC STABILITY CONTROL, ANTI-LOCK DISC BRAKES, CHILD SEAT ANCHOR SYSTEM, TIRE PRESSURE MONITORING SYSTEM, CRUMPLE ZONES ... THE LIST OF STANDARD SAFETY FEATURES GOES ON AND ON.

### SAFETY. primer

**Seven Air Bags**<sup>4</sup> The FIAT<sup>®</sup> 500 comes with a sophisticated system of seven air bags<sup>4</sup> to help protect passengers in the event of a collision. In the front seating positions, this includes advanced, multistage front air bags, front-seat side air bags for added thorax and pelvic protection, and a driver's knee blocker air bag. In addition, two side-curtain air bags help provide head protection in side impacts for both front and rear passengers.