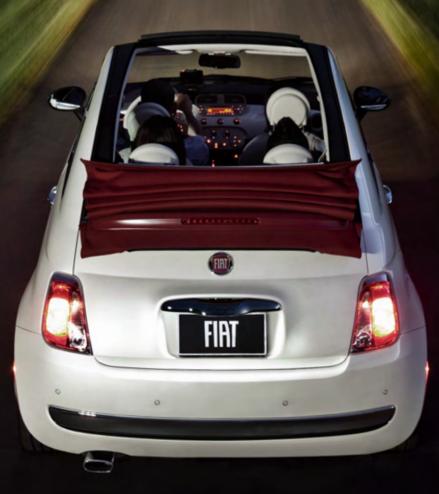

# CABRIO features

This is the vehicle the open road was invented for. Popping the  $FIAT^{\circ}$  500 Cabrio top means sweeping views and the kind of freedom felt by travellers on Route 66 or Highway I — even if it's only for 15 minutes on your way to work.

- 3-position Power-folding Retractable Cloth Top available in three colors
- I.4L I6v MultiAir® engine with I0I horsepower
- 5-Speed Manual Transmission
- ParkSense® Rear Park Assist<sup>3</sup>
- Air Conditioning
- Power Windows, Locks, Mirrors
- Standard Cloth Bucket Seats or available Leather-trimmed on Lounge