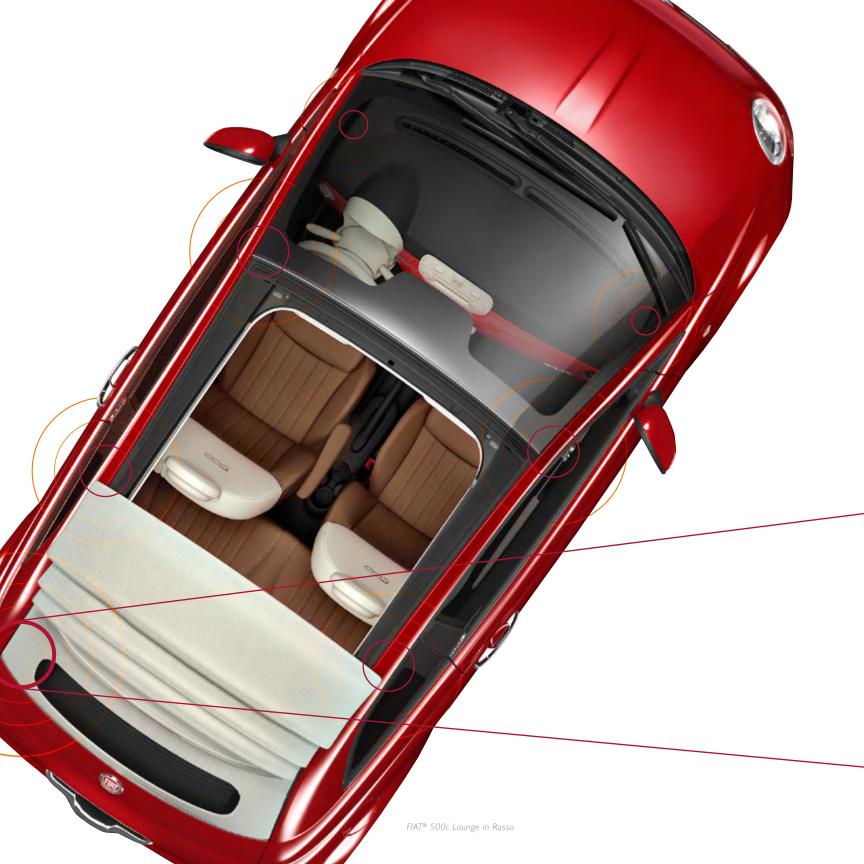

#### IT'S ONLY FITTING THAT THE SOUNDTRACK OF EVERY FIAT® 500 JOURNEY SHOULD MATCH ITS LARGER-THAN-LIFE SPIRIT. We tapped

famed producers Dr. Dre and Jimmy Iovine to help fill the 500's cabin with an acoustic experience that's second to none. This legendary partnership between producer and engineer created what is essentially a rolling Beats Audio™ product — the first one of its kind in its segment.

The Beats Audio system maximizes every square inch with studio-quality sound from six premium speakers: two I-inch tweeters in the A-pillars, two 6.5-inch woofers located in the doors, and two 3.5-inch speakers in the rear quarter. An 8-inch Dual-Voice Coil (DVC) subwoofer is mounted in the

### beatsaudio.

FIAT<sup>®</sup> 500 REGARDS ITS FUEL AS FINE CHAMPAGNE MEANT TO BE SIPPED, NOT GULPED. ITS BIRD-LIKE APPETITE IS LESS ABOUT WILLPOWER THAN IT IS ABOUT MORE POWER — THANKS TO THE EFFICIENCY OF ITS AWARD-WINNING I.4L I6V MULTIAIR<sup>®</sup> ENGINE. THIS EXCLUSIVE