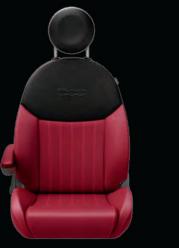

## SPORT WHEEL

16-inch Polished Aluminum Wheels with Mineral Gray Pockets

ROSSO/NERO Leather Trim

NERO Leather Trim

SPORT TRIM

MARRONE/NERO Sport-Cloth

GRIGIO/NERO Sport-Cloth