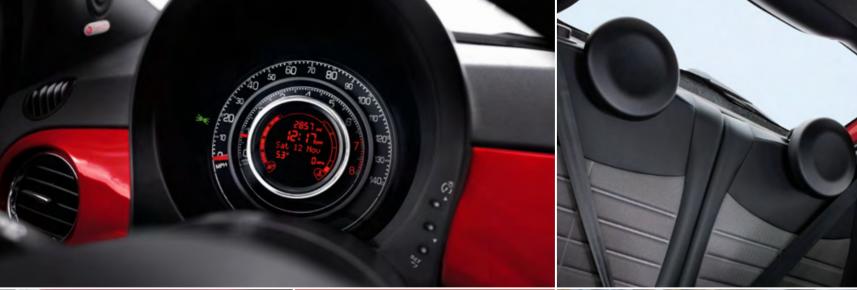

#### BLUE&ME® Hands-Free Communication<sup>1\*</sup>

This standard feature enables drivers to make calls, play music, and drive without ever taking their hands off the steering wheel. Drivers can use steering wheelmounted controls, voice commands, or a combination of both. Communicating is important. Listening to music is important. Not driving with your knees — much, much more important.

**TomTom® Navigation System**<sup>2</sup> The available TomTom<sup>2</sup> is an integrated driver navigation system that helps keep FIAT® 500 drivers from getting lost, while voice activation commands help to keep them safe. Working off of satellite technology, the TomTom<sup>2</sup> speaks several languages (and knows its way around, quite literally) helping to ensure drivers never lose their way. Safety is not just about watching where you're going, it's about knowing where you're going.