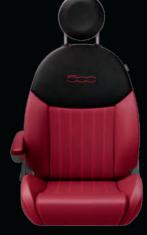

## SPORT WHEEL

16-inch Polished Aluminum Wheels with Mineral Gray Pockets

ROSSO/NERO Leather Trim

NERO Leather Trim

SPORT TRIM

MARRONE/NERO Sport-Cloth

GRIGIO/NERO Sport-Cloth

ROSSO/NERO Leather Trim

LOUNGE TRIM

GRIGIO/NERO Cloth

AVORIO/NERO Cloth