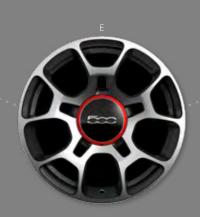

WHEELS

D. 15-inch Premium Satin Carbon Painted Aluminum Wheels E. 16-inch Polished Aluminum Wheels with Mineral Gray Pockets F. 15-inch Seven-Spoke Tech Silver Painted Aluminum Wheels