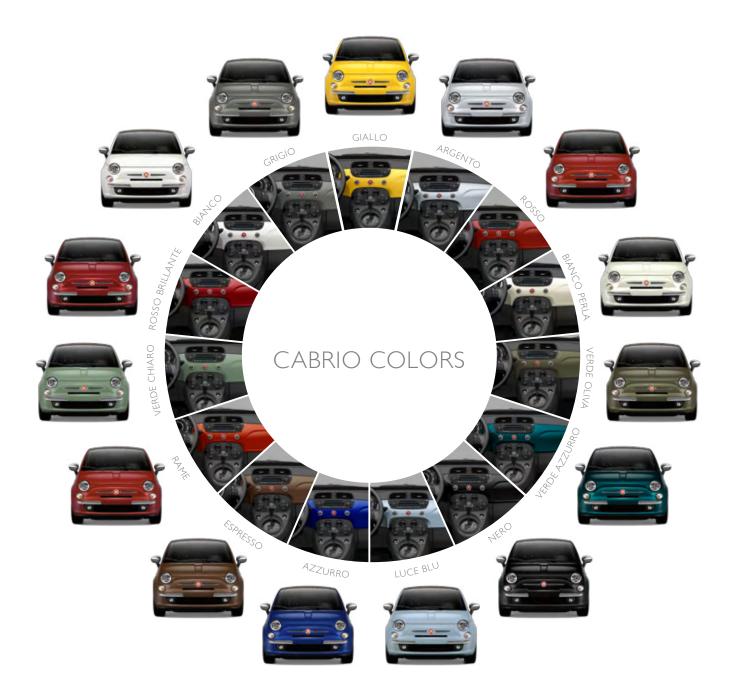

|                                                                                                                  | HATCHBACK |        |        |                    | CABRIO |       |  |
|------------------------------------------------------------------------------------------------------------------|-----------|--------|--------|--------------------|--------|-------|--|
|                                                                                                                  | POP       | SPORT  | LOUNGE | FIAT® 500<br>TURBO | POP    | LOUNG |  |
| XTERIOR                                                                                                          |           |        |        |                    |        |       |  |
| Argento (Silver)                                                                                                 | 0         | 0      | 0      | 0                  | 0      | 0     |  |
| Azzurro (Blue)                                                                                                   | 0         | 0      | 0      |                    | 0      | 0     |  |
| Bianco (White)                                                                                                   | 0         | 0      | 0      | 0                  | 0      | 0     |  |
| Bianco Perla (Tri-Coat White)                                                                                    | 0         | 0      | 0      |                    | 0      | 0     |  |
| Espresso                                                                                                         | 0         | 0      | 0      |                    | 0      | 0     |  |
| Giallo (Yellow)                                                                                                  | 0         | 0      | 0      |                    | 0      | 0     |  |
| Grigio (Gray)                                                                                                    | 0         | 0      | 0      | 0                  | 0      | 0     |  |
| Luce Blu (Light Blue)                                                                                            | 0         | 0      | 0      |                    | 0      | 0     |  |
| Nero (Black)                                                                                                     | 0         | 0      | 0      | 0                  | 0      | 0     |  |
| Rame (Copper)                                                                                                    | 0         | 0      | 0      | 0                  | 0      | 0     |  |
| Rosso (Red)                                                                                                      | 0         | 0      | 0      | 0                  | 0      | 0     |  |
| Rosso Brillante (Brilliant Red Tri-Coat)                                                                         | 0         | 0      | 0      |                    | 0      | 0     |  |
| Verde Azzurro (Blue Green)                                                                                       | 0         | 0      | 0      | 0                  | 0      | 0     |  |
| Verde Chiaro (Light Green)                                                                                       | 0         | 0      | 0      |                    | 0      | 0     |  |
| Verde Oliva (Olive Green)                                                                                        | 0         | 0      | 0      | —                  | 0      | 0     |  |
| ntenna —                                                                                                         |           |        |        |                    |        |       |  |
| Roof-mounted (included with SiriusXM Radio <sup>6</sup> )                                                        | S         | S      | S      | S                  |        |       |  |
| Windshield-integrated for AM/FM                                                                                  |           |        |        |                    | S      | S     |  |
| Windshield-mounted for SiriusXM Radio <sup>6</sup> (included with FIAT® Premium Audio Package on 500 Cabrio Pop) | —         | —      |        |                    | P      | S     |  |
| idges —                                                                                                          |           |        |        |                    |        |       |  |
| "FIAT" — front fascia (in unique carrier on 500t)                                                                | S         | S      | S      | S                  | S      | S     |  |
| "FIAT" — liftgate                                                                                                | S         | S      | S      | S                  | S      | S     |  |
| "500c" — driver and passenger B-pillars                                                                          |           |        |        |                    | S      | S     |  |
| elt Molding —                                                                                                    |           |        |        |                    |        |       |  |
| Black                                                                                                            | S         | S      |        | S                  |        |       |  |
| Chrome                                                                                                           |           |        | S      |                    | S      | S     |  |
| odyside —                                                                                                        |           |        |        |                    |        |       |  |
| Body-color with integrated "500" badge                                                                           |           |        | S      |                    |        | S     |  |
| Body-color sill with sport styling                                                                               |           | S      |        | S                  |        |       |  |
| oor handles — chromed                                                                                            | S         | S      | S      | S                  | S      | S     |  |
| xhaust —                                                                                                         |           |        |        |                    |        |       |  |
| Standard-tuned with chrome tip                                                                                   | S         |        | S      |                    | S      | S     |  |
| Sport-tuned with chrome tip                                                                                      |           | S      |        |                    |        |       |  |
| Sport-tuned with circular chrome tip                                                                             |           |        |        | S                  |        | -     |  |
| ascias (front) —                                                                                                 |           |        |        |                    |        |       |  |
| Body-color                                                                                                       | S         |        |        |                    | S      |       |  |
| Body-color with chrome accents                                                                                   |           |        | S      |                    |        | S     |  |
| Body-color, sport-designed with honeycomb grilles                                                                |           | S      |        |                    |        |       |  |
| Performance-designed with body-color surround, brake cooling ducts, intercooler "nostrils," and                  | _         | _      |        | S                  |        | _     |  |
| honeycomb grilles<br>"Whiskers and logo" face                                                                    | S         | S      | S      | S                  | S      | S     |  |
| iscias (rear) —                                                                                                  | 3         | 3      | 3      | 3                  | 3      | 3     |  |
|                                                                                                                  | 6         |        |        |                    | S      |       |  |
| Body-color<br>Body-color with chrome accents                                                                     | S         |        | S      |                    |        |       |  |
|                                                                                                                  |           | S      |        |                    |        |       |  |
| Body-color, sport-designed with honeycomb grilles                                                                |           |        |        | S                  |        |       |  |
| Performance-designed with body-color upper and a lower diffuser lass — Solar-tinted                              |           |        |        | S                  | S      |       |  |
| inps — Solai-united                                                                                              | 3         | 3      | 3      | 3                  | 3      | 3     |  |
| Bi-halogen projector headlamps                                                                                   | S         | S      | S      | S                  | S      | S     |  |
| Chrome headlamp bezels                                                                                           | S         | S      | S      |                    | S      | S     |  |
| Gloss Black headlamp bezels                                                                                      |           |        |        | S                  |        |       |  |
| Chrome taillamp bezels                                                                                           | S         | S      | S      |                    | S      | S     |  |
| Gloss Black taillamp bezels                                                                                      |           |        |        | S                  |        |       |  |
| Lower turn signal lamps                                                                                          | S         | S      | S      | S                  | S      | S     |  |
|                                                                                                                  | <u> </u>  | S      | S      | S                  | 5      | S     |  |
| Fog lamps Dating support (DPL)                                                                                   | S         | S      | S      | S                  | S      | S     |  |
| Daytime running lamps (DRL)                                                                                      |           |        |        |                    |        |       |  |
| Center high-mounted signal lamp (CHMSL)                                                                          | S<br>S    | S<br>S | S      | S                  | S      | S     |  |
| cense plate brow — chrome with "500" logo                                                                        | 5         | 5      | 5      | 5                  | 5      | 2     |  |
| lirrors —<br>Rodu color                                                                                          |           |        |        |                    |        |       |  |
| Body-color                                                                                                       | S         | S      |        | S                  | S      |       |  |
| Chrome                                                                                                           |           |        | S      | —                  |        | S     |  |