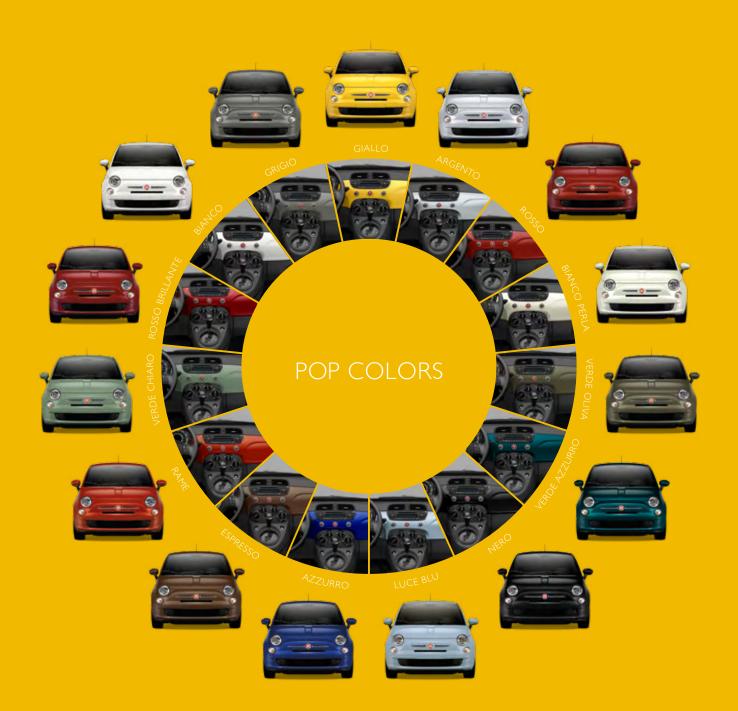

|                                                                                                                  | HATCHBACK |        |        |                    | CABRIO |       |  |
|------------------------------------------------------------------------------------------------------------------|-----------|--------|--------|--------------------|--------|-------|--|
|                                                                                                                  | POP       | SPORT  | LOUNGE | FIAT® 500<br>TURBO | POP    | LOUNG |  |
| XTERIOR                                                                                                          |           |        |        |                    |        |       |  |
| Argento (Silver)                                                                                                 | 0         | 0      | 0      | 0                  | 0      | 0     |  |
| Azzurro (Blue)                                                                                                   | 0         | 0      | 0      |                    | 0      | 0     |  |
| Bianco (White)                                                                                                   | 0         | 0      | 0      | 0                  | 0      | 0     |  |
| Bianco Perla (Tri-Coat White)                                                                                    | 0         | 0      | 0      |                    | 0      | 0     |  |
| Espresso                                                                                                         | 0         | 0      | 0      |                    | 0      | 0     |  |
| Giallo (Yellow)                                                                                                  | 0         | 0      | 0      |                    | 0      | 0     |  |
| Grigio (Gray)                                                                                                    | 0         | 0      | 0      | 0                  | 0      | 0     |  |
| Luce Blu (Light Blue)                                                                                            | 0         | 0      | 0      |                    | 0      | 0     |  |
| Nero (Black)                                                                                                     | 0         | 0      | 0      | 0                  | 0      | 0     |  |
| Rame (Copper)                                                                                                    | 0         | 0      | 0      | 0                  | 0      | 0     |  |
| Rosso (Red)                                                                                                      | 0         | 0      | 0      | 0                  | 0      | 0     |  |
| Rosso Brillante (Brilliant Red Tri-Coat)                                                                         | 0         | 0      | 0      |                    | 0      | 0     |  |
| Verde Azzurro (Blue Green)                                                                                       | 0         | 0      | 0      | 0                  | 0      | 0     |  |
| Verde Chiaro (Light Green)                                                                                       | 0         | 0      | 0      |                    | 0      | 0     |  |
| Verde Oliva (Olive Green)                                                                                        | 0         | 0      | 0      | —                  | 0      | 0     |  |
| ntenna —                                                                                                         |           |        |        |                    |        |       |  |
| Roof-mounted (included with SiriusXM Radio <sup>6</sup> )                                                        | S         | S      | S      | S                  |        |       |  |
| Windshield-integrated for AM/FM                                                                                  |           |        |        |                    | S      | S     |  |
| Windshield-mounted for SiriusXM Radio <sup>6</sup> (included with FIAT® Premium Audio Package on 500 Cabrio Pop) | —         | —      |        |                    | P      | S     |  |
| idges —                                                                                                          |           |        |        |                    |        |       |  |
| "FIAT" — front fascia (in unique carrier on 500t)                                                                | S         | S      | S      | S                  | S      | S     |  |
| "FIAT" — liftgate                                                                                                | S         | S      | S      | S                  | S      | S     |  |
| "500c" — driver and passenger B-pillars                                                                          |           |        |        |                    | S      | S     |  |
| elt Molding —                                                                                                    |           |        |        |                    |        |       |  |
| Black                                                                                                            | S         | S      |        | S                  |        |       |  |
| Chrome                                                                                                           |           |        | S      |                    | S      | S     |  |
| odyside —                                                                                                        |           |        |        |                    |        |       |  |
| Body-color with integrated "500" badge                                                                           |           |        | S      |                    |        | S     |  |
| Body-color sill with sport styling                                                                               |           | S      |        | S                  |        |       |  |
| oor handles — chromed                                                                                            | S         | S      | S      | S                  | S      | S     |  |
| xhaust —                                                                                                         |           |        |        |                    |        |       |  |
| Standard-tuned with chrome tip                                                                                   | S         |        | S      |                    | S      | S     |  |
| Sport-tuned with chrome tip                                                                                      |           | S      |        |                    |        |       |  |
| Sport-tuned with circular chrome tip                                                                             |           |        |        | S                  |        | -     |  |
| ascias (front) —                                                                                                 |           |        |        |                    |        |       |  |
| Body-color                                                                                                       | S         |        |        |                    | S      |       |  |
| Body-color with chrome accents                                                                                   |           |        | S      |                    |        | S     |  |
| Body-color, sport-designed with honeycomb grilles                                                                |           | S      |        |                    |        |       |  |
| Performance-designed with body-color surround, brake cooling ducts, intercooler "nostrils," and                  | _         | _      |        | S                  |        | _     |  |
| honeycomb grilles<br>"Whiskers and logo" face                                                                    | S         | S      | S      | S                  | S      | S     |  |
| iscias (rear) —                                                                                                  | 3         | 3      | 3      | 3                  | 3      | 3     |  |
|                                                                                                                  | 6         |        |        |                    | S      |       |  |
| Body-color<br>Body-color with chrome accents                                                                     | S         |        | S      |                    |        |       |  |
|                                                                                                                  |           | S      |        |                    |        |       |  |
| Body-color, sport-designed with honeycomb grilles                                                                |           |        |        | S                  |        |       |  |
| Performance-designed with body-color upper and a lower diffuser lass — Solar-tinted                              |           |        |        | S                  | S      |       |  |
| inps — Solai-united                                                                                              | 3         | 3      | 3      | 3                  | 3      | 3     |  |
| Bi-halogen projector headlamps                                                                                   | S         | S      | S      | S                  | S      | S     |  |
| Chrome headlamp bezels                                                                                           | S         | S      | S      |                    | S      | S     |  |
| Gloss Black headlamp bezels                                                                                      |           |        |        | S                  |        |       |  |
| Chrome taillamp bezels                                                                                           | S         | S      | S      |                    | S      | S     |  |
| Gloss Black taillamp bezels                                                                                      |           |        |        | S                  |        |       |  |
| Lower turn signal lamps                                                                                          | S         | S      | S      | S                  | S      | S     |  |
|                                                                                                                  | <u> </u>  | S      | S      | S                  | 5      | S     |  |
| Fog lamps Dating support (DPL)                                                                                   | S         | S      | S      | S                  | S      | S     |  |
| Daytime running lamps (DRL)                                                                                      |           |        |        |                    |        |       |  |
| Center high-mounted signal lamp (CHMSL)                                                                          | S<br>S    | S<br>S | S      | S                  | S      | S     |  |
| cense plate brow — chrome with "500" logo                                                                        | 5         | 5      | 5      | 5                  | 5      | 2     |  |
| lirrors —<br>Rodu color                                                                                          |           |        |        |                    |        |       |  |
| Body-color                                                                                                       | S         | S      |        | S                  | S      |       |  |
| Chrome                                                                                                           |           |        | S      | —                  |        | S     |  |