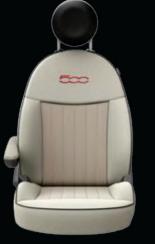

## LOUNGE WHEELS

I 5-inch Nine Split-Spoke Tech Silver Painted Aluminum Wheels (Standard)

15-inch Premium Satin Carbon Painted Aluminum Wheels (Optional)

MARRONE/AVORIO Leather Trim

NERO Leather Trim

ROSSO/AVORIO Leather Trim

ROSSO/NERO Leather Trim

LOUNGE TRIM

GRIGIO/NERO Cloth

AVORIO/NERO Cloth