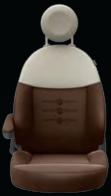

## LOUNGE WHEELS

I 5-inch Nine Split-Spoke Tech Silver Painted Aluminum Wheels (Standard)

15-inch Premium Satin Carbon Painted Aluminum Wheels (Optional)

MARRONE/AVORIO Leather Trim

NERO Leather Trim

ROSSO/AVORIO Leather Trim

ROSSO/NERO Leather Trim

LOUNGE TRIM

GRIGIO/NERO Cloth

AVORIO/NERO Cloth