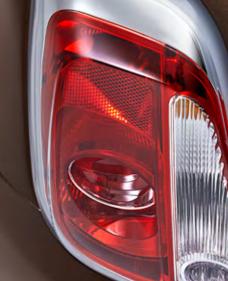

# New World spin

Bi-Halogen Bi-function halogen projector headlamps do double duty: they focus more light on the post-sundown objects in your path and they make you more visible to oncoming drivers, thanks to the lamps' "curve-around" styling. And, of course, their jewel-like appearance catches eyes wherever you go.