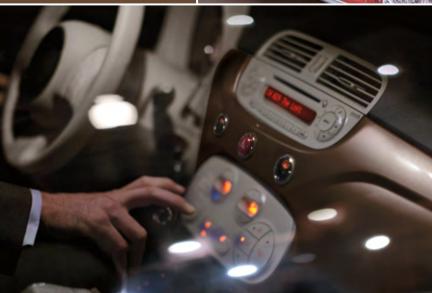

#### BLUE&ME® Hands-Free Communication<sup>1\*</sup>

This standard feature enables drivers to make calls, play music, and drive without ever taking their hands off the steering wheel. Drivers can use steering wheelmounted controls, voice commands, or a combination of both. Communicating is important. Listening to music is important. Not driving with your knees — much, much more important.

**TomTom® Navigation System**<sup>2</sup> The available TomTom<sup>2</sup> is an integrated driver navigation system that helps keep FIAT® 500 drivers from getting lost, while voice activation commands help to keep them safe. Working off of satellite technology, the TomTom<sup>2</sup> speaks several languages (and knows its way around, quite literally) helping to ensure drivers never lose their way. Safety is not just about watching where you're going, it's about knowing where you're going.