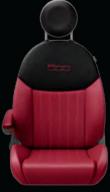

## SPORT WHEEL

16-inch Polished Aluminum Wheels with Mineral Gray Pockets

ROSSO/NERO Leather Trim

NERO Leather Trim

SPORT TRIM

MARRONE/NERO Sport-Cloth

GRIGIO/NERO Sport-Cloth