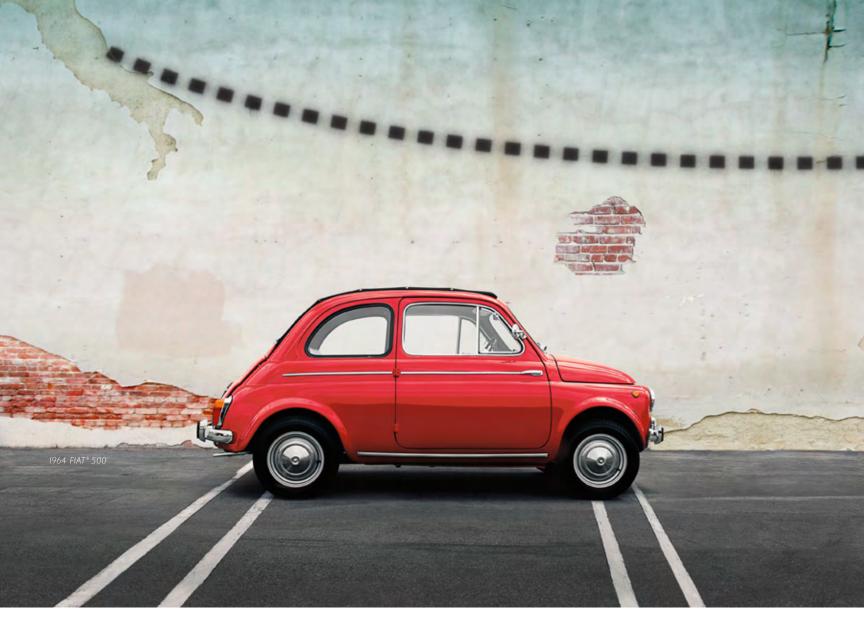

2013

Р О Р S Р О R Т T U R В О

**CINQUECENTO** No need for translation. With its storied history, FIAT<sup>®</sup> 500 (no matter how you say it) is so strongly tied to FIAT and Italy that they practically own the number. From its 1950s introduction as "the little mouse" through its various incarnations as the ultimate city car, Cinquecento distills down all that drivers and designers want in a car and life: joy.

# LOOKING BACK, GOING FORWARD

From day one, FIAT<sup>®</sup> 500 has packed more personality per square inch than anything on the road — cobblestone or other. It may not be listed anywhere on the sticker, but it's clear that irreverence has been built right in, year after year. So while the FIAT 500 has evolved in a technical sense, one thing has not budged — its approachable, independent spirit.