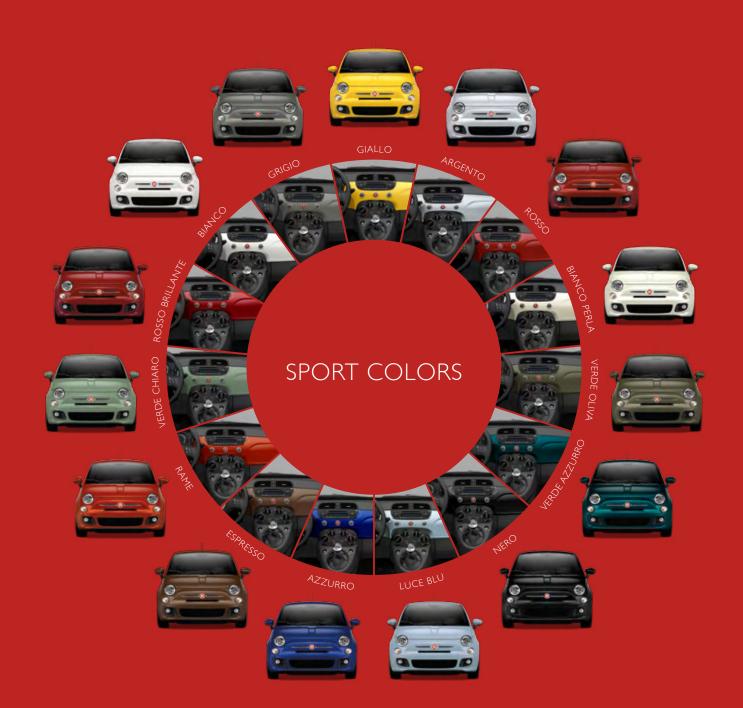

# A PALETTE FOR every palate

CLOTHS

NERO

CHOOSE PAINT AND INTERIOR COMBINATIONS ON THE FOLLOWING PAGES

GRIGIO

GRIGIO/NERO

NERO

MARRONE

|                                                                                                                  | HATCHBACK |        |        |                    | CABRIO |       |  |
|------------------------------------------------------------------------------------------------------------------|-----------|--------|--------|--------------------|--------|-------|--|
|                                                                                                                  | POP       | SPORT  | LOUNGE | FIAT® 500<br>TURBO | POP    | LOUNG |  |
| XTERIOR                                                                                                          |           |        |        |                    |        |       |  |
| Argento (Silver)                                                                                                 | 0         | 0      | 0      | 0                  | 0      | 0     |  |
| Azzurro (Blue)                                                                                                   | 0         | 0      | 0      |                    | 0      | 0     |  |
| Bianco (White)                                                                                                   | 0         | 0      | 0      | 0                  | 0      | 0     |  |
| Bianco Perla (Tri-Coat White)                                                                                    | 0         | 0      | 0      |                    | 0      | 0     |  |
| Espresso                                                                                                         | 0         | 0      | 0      |                    | 0      | 0     |  |
| Giallo (Yellow)                                                                                                  | 0         | 0      | 0      |                    | 0      | 0     |  |
| Grigio (Gray)                                                                                                    | 0         | 0      | 0      | 0                  | 0      | 0     |  |
| Luce Blu (Light Blue)                                                                                            | 0         | 0      | 0      |                    | 0      | 0     |  |
| Nero (Black)                                                                                                     | 0         | 0      | 0      | 0                  | 0      | 0     |  |
| Rame (Copper)                                                                                                    | 0         | 0      | 0      | 0                  | 0      | 0     |  |
| Rosso (Red)                                                                                                      | 0         | 0      | 0      | 0                  | 0      | 0     |  |
| Rosso Brillante (Brilliant Red Tri-Coat)                                                                         | 0         | 0      | 0      |                    | 0      | 0     |  |
| Verde Azzurro (Blue Green)                                                                                       | 0         | 0      | 0      | 0                  | 0      | 0     |  |
| Verde Chiaro (Light Green)                                                                                       | 0         | 0      | 0      |                    | 0      | 0     |  |
| Verde Oliva (Olive Green)                                                                                        | 0         | 0      | 0      | —                  | 0      | 0     |  |
| ntenna —                                                                                                         |           |        |        |                    |        |       |  |
| Roof-mounted (included with SiriusXM Radio <sup>6</sup> )                                                        | S         | S      | S      | S                  |        |       |  |
| Windshield-integrated for AM/FM                                                                                  |           |        |        |                    | S      | S     |  |
| Windshield-mounted for SiriusXM Radio <sup>6</sup> (included with FIAT® Premium Audio Package on 500 Cabrio Pop) | —         | —      |        |                    | P      | S     |  |
| idges —                                                                                                          |           |        |        |                    |        |       |  |
| "FIAT" — front fascia (in unique carrier on 500t)                                                                | S         | S      | S      | S                  | S      | S     |  |
| "FIAT" — liftgate                                                                                                | S         | S      | S      | S                  | S      | S     |  |
| "500c" — driver and passenger B-pillars                                                                          |           |        |        |                    | S      | S     |  |
| elt Molding —                                                                                                    |           |        |        |                    |        |       |  |
| Black                                                                                                            | S         | S      |        | S                  |        |       |  |
| Chrome                                                                                                           |           |        | S      |                    | S      | S     |  |
| odyside —                                                                                                        |           |        |        |                    |        |       |  |
| Body-color with integrated "500" badge                                                                           |           |        | S      |                    |        | S     |  |
| Body-color sill with sport styling                                                                               |           | S      |        | S                  |        |       |  |
| oor handles — chromed                                                                                            | S         | S      | S      | S                  | S      | S     |  |
| xhaust —                                                                                                         |           |        |        |                    |        |       |  |
| Standard-tuned with chrome tip                                                                                   | S         |        | S      |                    | S      | S     |  |
| Sport-tuned with chrome tip                                                                                      |           | S      |        |                    |        |       |  |
| Sport-tuned with circular chrome tip                                                                             |           |        |        | S                  |        | -     |  |
| ascias (front) —                                                                                                 |           |        |        |                    |        |       |  |
| Body-color                                                                                                       | S         |        |        |                    | S      |       |  |
| Body-color with chrome accents                                                                                   |           |        | S      |                    |        | S     |  |
| Body-color, sport-designed with honeycomb grilles                                                                |           | S      |        |                    |        |       |  |
| Performance-designed with body-color surround, brake cooling ducts, intercooler "nostrils," and                  | _         | _      |        | S                  |        | _     |  |
| honeycomb grilles<br>"Whiskers and logo" face                                                                    | S         | S      | S      | S                  | S      | S     |  |
| iscias (rear) —                                                                                                  | 3         | 3      | 3      | 3                  | 3      | 3     |  |
|                                                                                                                  | 6         |        |        |                    | S      |       |  |
| Body-color<br>Body-color with chrome accents                                                                     | S         |        | S      |                    |        |       |  |
|                                                                                                                  |           | S      |        |                    |        |       |  |
| Body-color, sport-designed with honeycomb grilles                                                                |           |        |        | S                  |        |       |  |
| Performance-designed with body-color upper and a lower diffuser lass — Solar-tinted                              |           |        |        | S                  | S      |       |  |
| inps — Solai-united                                                                                              | 3         | 3      | 3      | 3                  | 3      | 3     |  |
| Bi-halogen projector headlamps                                                                                   | S         | S      | S      | S                  | S      | S     |  |
| Chrome headlamp bezels                                                                                           | S         | S      | S      |                    | S      | S     |  |
| Gloss Black headlamp bezels                                                                                      |           |        |        | S                  |        |       |  |
| Chrome taillamp bezels                                                                                           | S         | S      | S      |                    | S      | S     |  |
| Gloss Black taillamp bezels                                                                                      |           |        |        | S                  |        |       |  |
| Lower turn signal lamps                                                                                          | S         | S      | S      | S                  | S      | S     |  |
|                                                                                                                  | <u> </u>  | S      | S      | S                  | 5      | S     |  |
| Fog lamps Dating support (DPL)                                                                                   | S         | S      | S      | S                  | S      | S     |  |
| Daytime running lamps (DRL)                                                                                      |           |        |        |                    |        |       |  |
| Center high-mounted signal lamp (CHMSL)                                                                          | S<br>S    | S<br>S | S      | S                  | S      | S     |  |
| cense plate brow — chrome with "500" logo                                                                        | 5         | 5      | 5      | 5                  | 5      | 2     |  |
| lirrors —<br>Rodu color                                                                                          |           |        |        |                    |        |       |  |
| Body-color                                                                                                       | S         | S      |        | S                  | S      |       |  |
| Chrome                                                                                                           |           |        | S      | —                  |        | S     |  |