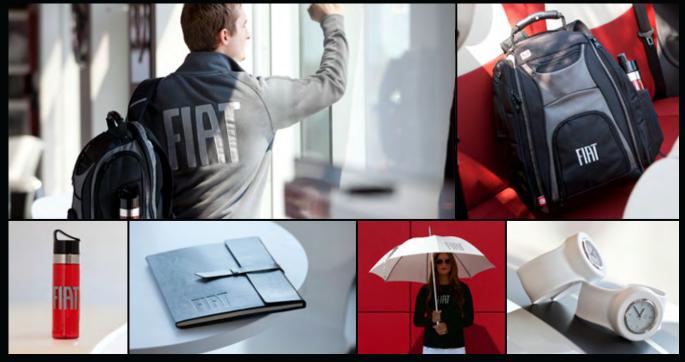

## AUTHENTIC FIAT® ACCESSORIES

OPAR

- I 16-INCH GLOSS BLACK 5-SPLIT SPOKE WHEEL. Take it up a notch, an inch at a time. This unique wheel features a 5-split spoke design and Gloss Black finish.
- 2 CHROME FUEL FILLER DOOR. You'll see it more than you'll use it. This unique, one-piece design replaces the existing fuel door and is easily installed. It's the little things that make a big statement.
- 3 CHROME MIRROR COVERS. Bring on the earnings. Chrome Mirror Covers are bright additions that are easily installed on the front side of exterior sideview mirrors.

SEE YOUR FIAT STUDIO FOR THE LATEST ACCESSORIES AND PARTS AVAILABLE.

- 4 BODYSIDE GRAPHICS. Statements made atop a painted canvas. All graphics are made of the highest quality 3M<sup>™</sup> material. Available in an arsenal of standout designs.
- **5** BODYSIDE MOLDINGS. Add a little more definition to a toned body. Moldings add even more personality to FIAT® 500. Painted to match any body color.
- **6** BODYSIDE MOLDING INSERTS. Bodyside Molding Inserts come in standout colors and stand-apart themes. Shown in Red/White/Green.
- 7 FENDER BADGES. Show your true colors with an emblem that is the mark of a true enthusiast. Choose from Mopar<sub>☉</sub>, Canadian, Italian, or Mexican themes. American design available soon.

#### I CUSTOM DUST COVER.

The garage can be a cruel, cruel place. The FIAT® 500 gets extra coverage with this dust cover featuring a vintage FIAT image. For indoor use only.

#### **2** KICKER<sup>®</sup> SOUND SYSTEM.

This dog definitely knows how to bark. The KICKER amplifier and subwoofer are specifically designed for FIAT 500. KICKER parts install easily; no cutting or soldering is required.

#### **3** AMBIENT LIGHTING.

You can't control traffic, but you can control the mood inside the cabin. These LED lights mount under the dash to add a perfect amount of accent lighting to both the driver and front-passenger footwells. Eight color settings and low/high lighting intensity let you select one perfect interior ambience.