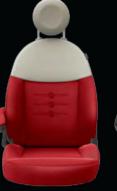

# LOUNGE features

Sophisticates, this is your comfort zone. This Lounge harkens back to a time when extra effort was paid to attire, environs, and manners. The FIAT® 500 spirit of irreverence and individuality lives here, but any rough edges are delightfully smoothed out.

## LOUNGE WHEELS

I 5-inch Nine Split-Spoke Tech Silver Painted Aluminum Wheels (Standard)

15-inch Premium Satin Carbon Painted Aluminum Wheels (Optional)

MARRONE/AVORIO Leather Trim

NERO Leather Trim

ROSSO/AVORIO Leather Trim

ROSSO/NERO Leather Trim

LOUNGE TRIM

GRIGIO/NERO Cloth

AVORIO/NERO Cloth