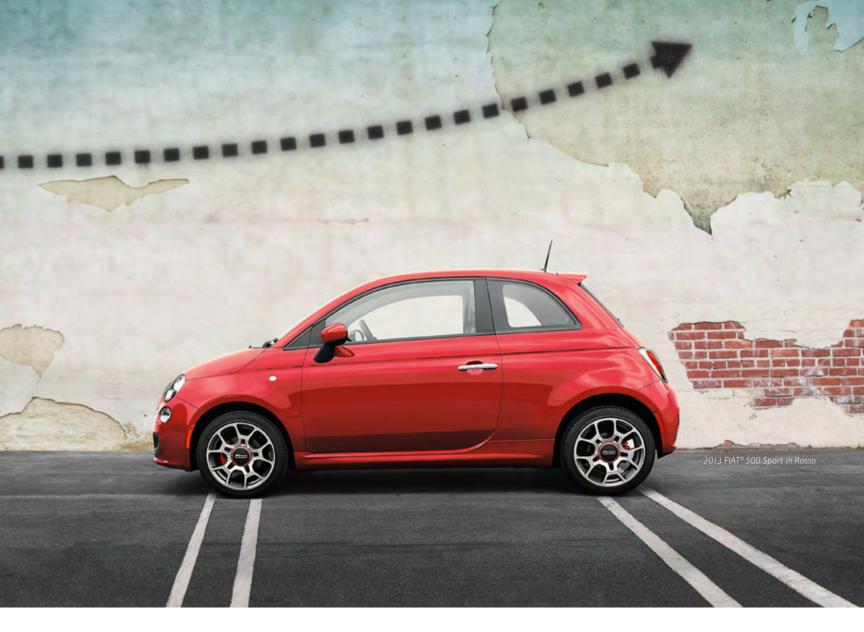

# Sport

# SPORT features

Joy has a new MVP. The FIAT<sup>®</sup> 500 Sport is all about full-throttle living. Its inspiring performance is derived from disciplined, streamlined design. Spectators will be drawn to this Sport — but its talents can only be appreciated with full participation.

(Including POP Standard Equipment)

- 40 hwy/31 city mpg\*
- Unique Front and Rear Fascias
- Rear Spoiler
- 16-inch Aluminum Alloy Wheels
- Sport Suspension
- Sport Seats
- Rosso (Red) Brake Calipers
- Fog Lamps
- Alpine<sup>®</sup> Premium Audio System
- Available Beats Audio™ Premium Sound System