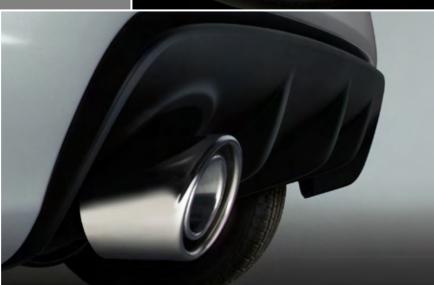

We know that some of you would add a dash of hot sauce to anything you order, so we put some on the table. The all-new FIAT® 500 Turbo delivers that extra zing you've been craving — a new I35-horsepower I.4L 16v MultiAir® turbocharged engine, along with a more aggressive stance, sport-tuned suspension, and race-inspired interior. The single turbocharger, twin intercoolers, and sport-tuned exhaust deliver 34 percent more power and 53 percent more torque (I50 lb-ft) compared to the naturally aspirated FIAT 500 I.4L MultiAir engine.

- I.4L 16v MultiAir<sup>®</sup> Turbocharged Engine with 135 horsepower and 150 lb-ft torque
- 5-Speed Heavy-Duty Manual Transmission
- Performance 4-wheel Disc Brakes with Rosso (Red)-Painted Brake Calipers
- Sport-tuned Shock Absorbers and Springs
- Performance-designed Front Lower Control Arms
- Two-piece Performancedesigned Front Fascia with brake-cooling ducts and intercooler "nostrils"
- Two-piece Performancedesigned Rear Fascia with lower diffuser
- Bi-halogen Projector Headlamps with Gloss Black bezels
- I 6-inch Polished Aluminum Wheels with Gloss Black painted pockets
- Sport Cloth Bucket Seats with Argento (Silver) accent stitching
- Leather-Wrapped Steering Wheel and Shift Knob with Argento (Silver) accent stitching
- BLUE&ME<sup>®</sup> Hands-Free Communication<sup>1</sup> with iPod,<sup>®</sup> USB, and MP3 interface
- Fog Lamps
- Available Beats Audio<sup>™</sup> Sound System