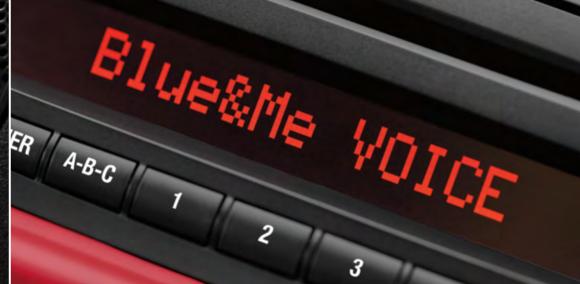

#### BLUE&ME® Hands-Free Communication<sup>1\*</sup>

This standard feature enables drivers to make calls, play music, and drive without ever taking their hands off the steering wheel. Drivers can use steering wheelmounted controls, voice commands, or a combination of both. Communicating is important. Listening to music is important. Not driving with your knees — much, much more important.