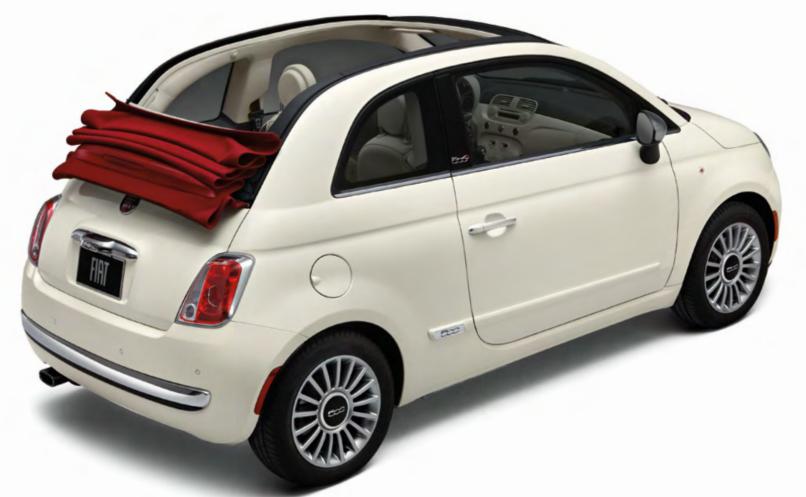

# Cabrio

# CABRIO features

This is the vehicle the open road was invented for. Popping the  $FIAT^{\circ}$  500 Cabrio top means sweeping views and the kind of freedom felt by travellers on Route 66 or Highway I — even if it's only for 15 minutes on your way to work.

- 3-position Power-folding Retractable Cloth Top available in three colors
- I.4L I6v MultiAir® engine with I0I horsepower
- 5-Speed Manual Transmission
- ParkSense® Rear Park Assist<sup>3</sup>
- Air Conditioning
- Power Windows, Locks, Mirrors
- Standard Cloth Bucket Seats or available Leather-trimmed on Lounge