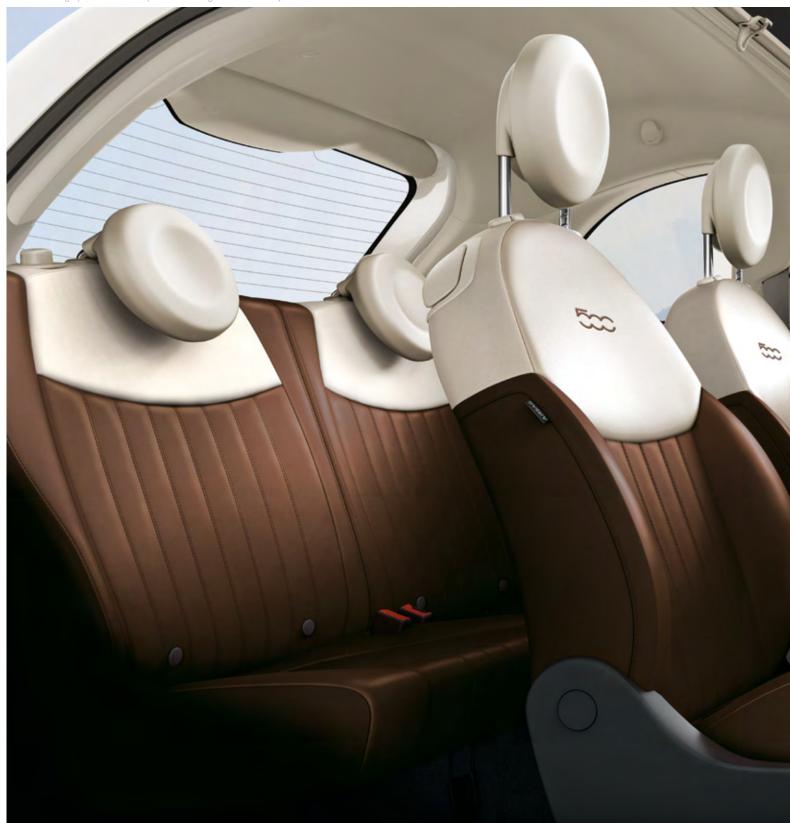

## LOUNGE WHEELS

I 5-inch Nine Split-Spoke Tech Silver Painted Aluminum Wheels (Standard)

15-inch Premium Satin Carbon Painted Aluminum Wheels (Optional)

MARRONE/AVORIO Leather Trim

NERO Leather Trim

ROSSO/AVORIO Leather Trim

ROSSO/NERO Leather Trim

LOUNGE TRIM

GRIGIO/NERO Cloth

AVORIO/NERO Cloth