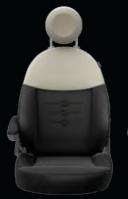

# LOUNGE features

Sophisticates, this is your comfort zone. This Lounge harkens back to a time when extra effort was paid to attire, environs, and manners. The FIAT® 500 spirit of irreverence and individuality lives here, but any rough edges are delightfully smoothed out.

## LOUNGE WHEELS

I 5-inch Nine Split-Spoke Tech Silver Painted Aluminum Wheels (Standard)

15-inch Premium Satin Carbon Painted Aluminum Wheels (Optional)

MARRONE/AVORIO Leather Trim

NERO Leather Trim

ROSSO/AVORIO Leather Trim

ROSSO/NERO Leather Trim

LOUNGE TRIM

GRIGIO/NERO Cloth

AVORIO/NERO Cloth