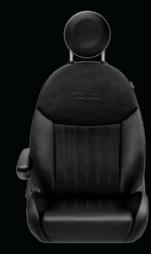

## SPORT WHEEL

16-inch Polished Aluminum Wheels with Mineral Gray Pockets

ROSSO/NERO Leather Trim

NERO Leather Trim

SPORT TRIM

MARRONE/NERO Sport-Cloth

GRIGIO/NERO Sport-Cloth