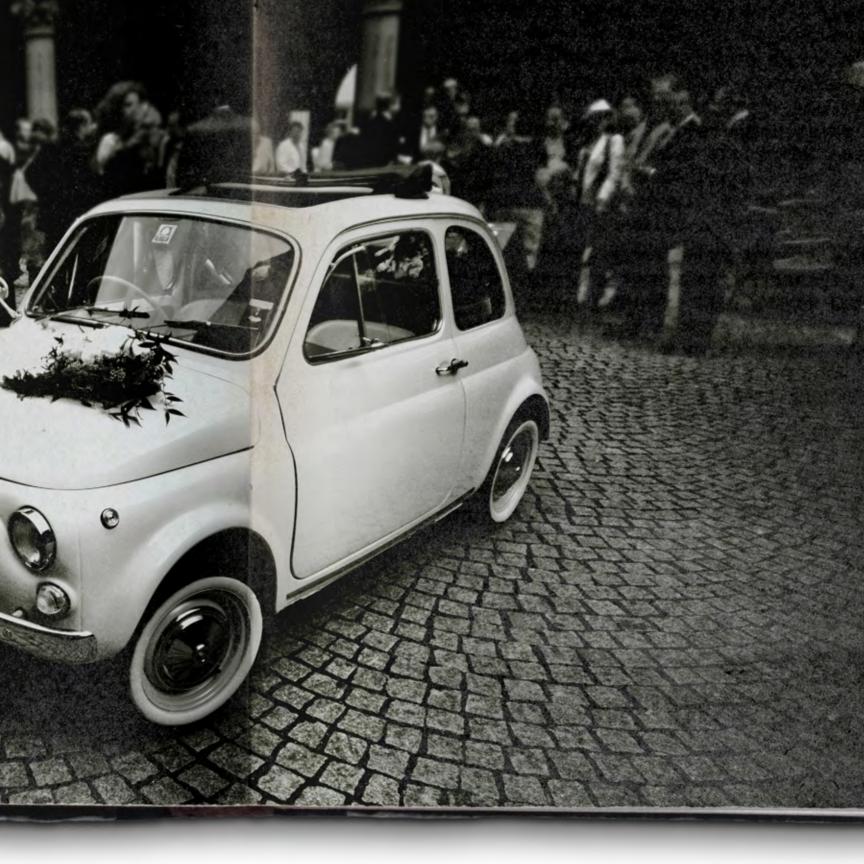

2013

Р О Р S Р О R Т T U R В О

**CINQUECENTO** No need for translation. With its storied history, FIAT<sup>®</sup> 500 (no matter how you say it) is so strongly tied to FIAT and Italy that they practically own the number. From its 1950s introduction as "the little mouse" through its various incarnations as the ultimate city car, Cinquecento distills down all that drivers and designers want in a car and life: joy.

# LOOKING BACK, GOING FORWARD

From day one, FIAT<sup>®</sup> 500 has packed more personality per square inch than anything on the road — cobblestone or other. It may not be listed anywhere on the sticker, but it's clear that irreverence has been built right in, year after year. So while the FIAT 500 has evolved in a technical sense, one thing has not budged — its approachable, independent spirit.