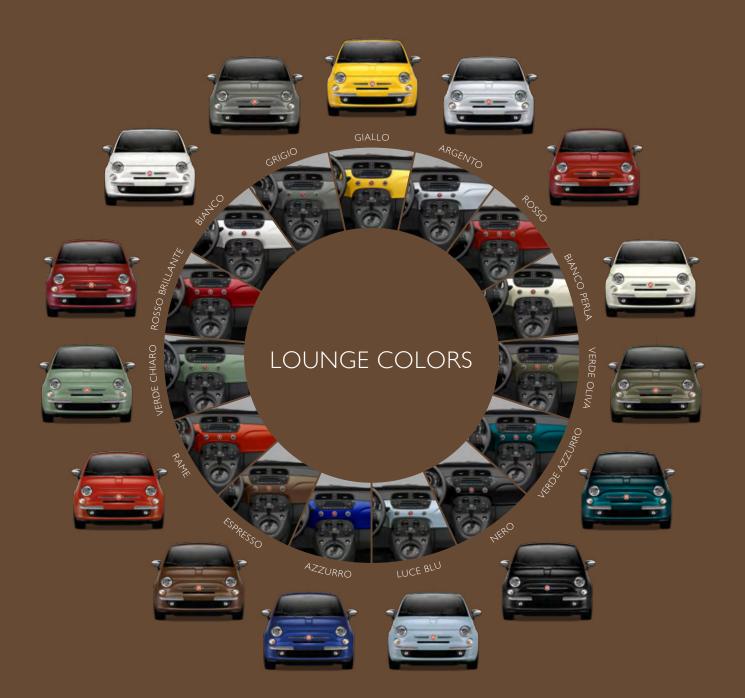

# Lounge

# LOUNGE features

Sophisticates, this is your comfort zone. This Lounge harkens back to a time when extra effort was paid to attire, environs, and manners. The FIAT® 500 spirit of irreverence and individuality lives here, but any rough edges are delightfully smoothed out.

## LOUNGE WHEELS

I 5-inch Nine Split-Spoke Tech Silver Painted Aluminum Wheels (Standard)

15-inch Premium Satin Carbon Painted Aluminum Wheels (Optional)

MARRONE/AVORIO Leather Trim

NERO Leather Trim

ROSSO/AVORIO Leather Trim

ROSSO/NERO Leather Trim

LOUNGE TRIM

GRIGIO/NERO Cloth

AVORIO/NERO Cloth