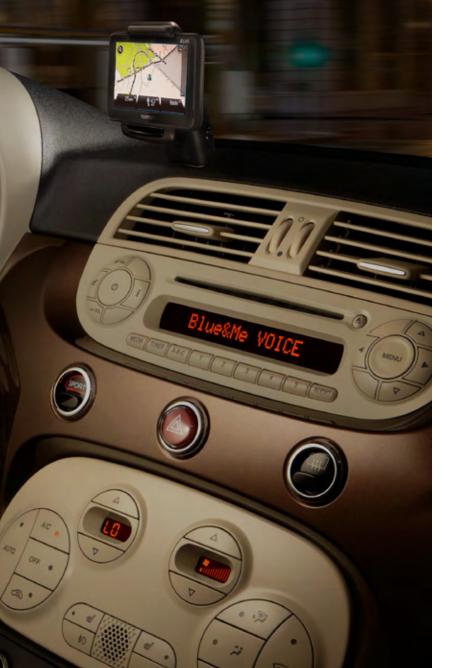

#### BLUE&ME® Hands-Free Communication<sup>1\*</sup>

This standard feature enables drivers to make calls, play music, and drive without ever taking their hands off the steering wheel. Drivers can use steering wheelmounted controls, voice commands, or a combination of both. Communicating is important. Listening to music is important. Not driving with your knees — much, much more important.

**TomTom® Navigation System**<sup>2</sup> The available TomTom<sup>2</sup> is an integrated driver navigation system that helps keep FIAT® 500 drivers from getting lost, while voice activation commands help to keep them safe. Working off of satellite technology, the TomTom<sup>2</sup> speaks several languages (and knows its way around, quite literally) helping to ensure drivers never lose their way. Safety is not just about watching where you're going, it's about knowing where you're going.