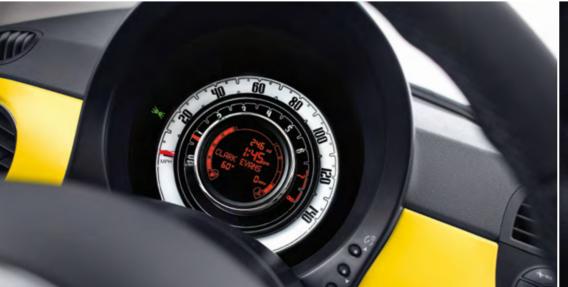

| Γ                                                                                                                                                                                                                                                                                           | НАТСНВАСК |          |        | CABRIO                         |     |        |
|---------------------------------------------------------------------------------------------------------------------------------------------------------------------------------------------------------------------------------------------------------------------------------------------|-----------|----------|--------|--------------------------------|-----|--------|
|                                                                                                                                                                                                                                                                                             | POP       | SPORT    | LOUNGE | FIAT <sup>®</sup> 500<br>TURBO | POP | LOUNGE |
| INTERIOR (continued)                                                                                                                                                                                                                                                                        |           |          |        |                                |     |        |
| Instrument Cluster —                                                                                                                                                                                                                                                                        |           |          |        |                                |     |        |
| Concentric design with 140-mph primary                                                                                                                                                                                                                                                      | S         | S        | S      | S                              | S   | S      |
| Driver-selectable Electronic Vehicle Information Center (EVIC) with trip computer; outside temperature, average fuel<br>economy, distance-to-empty, low fuel, service interval, and driving range                                                                                           | S         | S        | S      | S                              | S   | S      |
| Tachometer, engine temperature and fuel gauge                                                                                                                                                                                                                                               | S         | S        | S      | S                              | S   | S      |
| Instrument Panel —                                                                                                                                                                                                                                                                          |           |          |        |                                |     |        |
| Exterior-color matched                                                                                                                                                                                                                                                                      | S         | S        | S      | S                              | S   | S      |
| Front-passenger glovebox with dampened door                                                                                                                                                                                                                                                 | S         | S        | S      | S                              | S   | S      |
| Key Fob — Remote keyless entry with folding shank                                                                                                                                                                                                                                           | S         | S        | S      | S                              | S   | S      |
| Multimedia Systems —<br>AM/FM/CD/MP3/WMA Radio                                                                                                                                                                                                                                              | S         | S        | s      | s                              | s   | S      |
| Auxiliary input jack                                                                                                                                                                                                                                                                        | S         | S        | S      | S                              | S   | S      |
| SiriusXM Radio <sup>6</sup> (included with BeatsAudio <sup>™</sup> Premium Audio Package and Comfort & Convenience Package on 500 Pop, 500 Sport, and 500 Turbo)                                                                                                                            | P         | P        | s      | P                              | P   | S      |
| Six speakers                                                                                                                                                                                                                                                                                | S         |          |        | S                              | S   |        |
| Alpine® premium audio system includes six premium speakers and 276-watt amplifier                                                                                                                                                                                                           |           | S        | S      |                                |     | S      |
| Beats Audio studio-quality sound system includes six premium speakers, 8-in, Dual-Voice Coil (DVC) subwoofer with trunk-mounted enclosure, eight-channel 368-watt amplifier with Beats Audio Digital Sound Processing (DSP) algorithm (included with the Beats Audio Premium Audio Package) | Ρ         | P        | P      | P                              | P   | P      |
| BLUE&IME® Hands-Free Communication <sup>1</sup> includes voice-activated communication system with Bluetooth® phone<br>capability, eco:Drive® Application, and USB Port with iPod® Control                                                                                                  | S         | S        | S      | S                              | S   | S      |
| TomTom® Navigation <sup>2</sup> includes a 4.3-in, touch-screen TomTom handheld navigation unit                                                                                                                                                                                             | _         | 0        | 0      | 0                              |     | 0      |
| Rearview Mirror —                                                                                                                                                                                                                                                                           |           |          |        |                                |     |        |
| Manual day/night adjust                                                                                                                                                                                                                                                                     | S         | S        | s      | s                              | S   | S      |
| Auto-dimming (included with Luxury Leather Package and Convenience Group)                                                                                                                                                                                                                   |           |          | P      |                                |     | P      |
| Seating (front) —                                                                                                                                                                                                                                                                           |           |          | 1      |                                |     | 1      |
| Cloth bucket seats with driver's seat armrest                                                                                                                                                                                                                                               | S         | _        |        | _                              | S   | _      |
| Sport-cloth bucket seats with driver's seat anmest                                                                                                                                                                                                                                          |           | S        |        |                                |     |        |
| Sport-cloth bucket seats with Argento (Silver) accent stitching and driver's seat armrest                                                                                                                                                                                                   |           |          |        | S                              |     |        |
| Premium cloth bucket seats with driver's seat armrest and "500" seatback logo                                                                                                                                                                                                               |           |          | S      |                                |     | S      |
| Premium leather trim bucket seats with driver's seat armrest and "500" seatback logo (included with Luxury Leather Package)                                                                                                                                                                 |           | 0        | Р      | 0                              |     | Р      |
| Driver's seat with manual height adjuster                                                                                                                                                                                                                                                   | S         | S        | S      | S                              | S   | S      |
| Driver's seat with easy entry and seatback memory                                                                                                                                                                                                                                           | S         | S        | S      | S                              | S   | S      |
| Heated driver and front-passenger 500 Sport cloth seats (included with Comfort & Convenience Package)                                                                                                                                                                                       |           | P        | _      | Р                              | —   |        |
| Heated driver and front-passenger premium cloth seats (included with Convenience Group)                                                                                                                                                                                                     |           |          | P      | _                              |     | P      |
| Heated driver and front-passenger premium leather-trim seats (included with leather seats on 500 Sport and 500 Turbo with Comfort & Convenience Package, included with Luxury Leather Package on 500 and 500c Lounge)                                                                       | _         | Р        | P      | Р                              | _   | Р      |
| Front seatback pockets                                                                                                                                                                                                                                                                      | S         | S        | S      | S                              | S   | S      |
| Seating (rear) —                                                                                                                                                                                                                                                                            |           |          |        |                                |     |        |
| 50/50 split/fold-down rear seat                                                                                                                                                                                                                                                             | S         | S        | S      | S                              | S   | S      |
| Cloth seats                                                                                                                                                                                                                                                                                 | S         | —        | —      |                                | S   |        |
| Sport cloth                                                                                                                                                                                                                                                                                 |           | S        |        |                                |     |        |
| Sport cloth with Argento (Silver) accent stitching                                                                                                                                                                                                                                          |           |          |        | S                              |     |        |
| Premium cloth                                                                                                                                                                                                                                                                               |           |          | S      |                                |     | S      |
| Premium leather trim (included with Luxury Leather Package on 500 and 500c Lounge)                                                                                                                                                                                                          |           | 0        | P      | 0                              |     | P      |
| Shift Knob —                                                                                                                                                                                                                                                                                | -         |          |        |                                |     |        |
| Black                                                                                                                                                                                                                                                                                       | S         |          |        |                                | S   |        |
| Black with chrome accent                                                                                                                                                                                                                                                                    |           | S        | S      |                                |     |        |
| Black, leather-wrapped (included with automatic transmission)                                                                                                                                                                                                                               | P         | Р        | P      |                                | P   | P      |
| Sport designed Black, leather-wrapped with Argento (Silver) accent stitching                                                                                                                                                                                                                |           |          |        | S                              |     |        |
| Steering Wheel —<br>Leather-wrapped with audio and cruise controls                                                                                                                                                                                                                          | S         | S        | S      | S                              | S   | S      |
|                                                                                                                                                                                                                                                                                             | 5         | S        | 5      |                                |     | 5      |
| Leather-wrapped with sport appearance<br>Leather-wrapped with sport appearance and Argento (Silver) accent stitching                                                                                                                                                                        |           | <u> </u> |        | S                              |     |        |
| Electronic Vehicle Information Center (EVIC) controls                                                                                                                                                                                                                                       | S         | S        | S      | S                              | S   | S      |
| Steering column with manual tilt                                                                                                                                                                                                                                                            | S         | S        | S      | S                              | S   | S      |
| Windscreen — behind rear seats, mesh material for reduced wind buffeting and includes "500c" logo                                                                                                                                                                                           |           |          |        |                                | 0   | 0      |
| Windscreen — behind rear seats, mesh material for reduced wind bulleting and includes. Souch logo                                                                                                                                                                                           |           |          |        |                                |     |        |
| Front power with express one-touch down                                                                                                                                                                                                                                                     | S         | S        | S      | S                              | S   | S      |
| Variable-intermittent windshield wipers                                                                                                                                                                                                                                                     | S         | S        | S      | S                              | S   | S      |
| Rear-window defroster                                                                                                                                                                                                                                                                       | S         | S        | S      | S                              | S   | S      |
| Rear window with washer and wiper                                                                                                                                                                                                                                                           | S         | S        | S      | S                              | S   | S      |