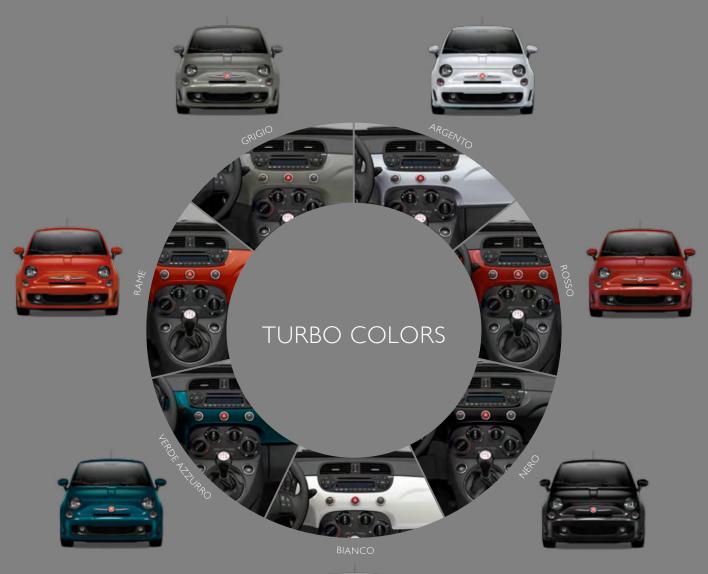

# A PALETTE FOR every palate

CLOTHS

NERO

CHOOSE PAINT AND INTERIOR COMBINATIONS ON THE FOLLOWING PAGES

GRIGIO

GRIGIO/NERO

NERO

MARRONE

|                                                                                                                  | HATCHBACK |        |        |                    | CABRIO |       |  |
|------------------------------------------------------------------------------------------------------------------|-----------|--------|--------|--------------------|--------|-------|--|
|                                                                                                                  | POP       | SPORT  | LOUNGE | FIAT® 500<br>TURBO | POP    | LOUNG |  |
| XTERIOR                                                                                                          |           |        |        |                    |        |       |  |
| Argento (Silver)                                                                                                 | 0         | 0      | 0      | 0                  | 0      | 0     |  |
| Azzurro (Blue)                                                                                                   | 0         | 0      | 0      |                    | 0      | 0     |  |
| Bianco (White)                                                                                                   | 0         | 0      | 0      | 0                  | 0      | 0     |  |
| Bianco Perla (Tri-Coat White)                                                                                    | 0         | 0      | 0      |                    | 0      | 0     |  |
| Espresso                                                                                                         | 0         | 0      | 0      |                    | 0      | 0     |  |
| Giallo (Yellow)                                                                                                  | 0         | 0      | 0      |                    | 0      | 0     |  |
| Grigio (Gray)                                                                                                    | 0         | 0      | 0      | 0                  | 0      | 0     |  |
| Luce Blu (Light Blue)                                                                                            | 0         | 0      | 0      |                    | 0      | 0     |  |
| Nero (Black)                                                                                                     | 0         | 0      | 0      | 0                  | 0      | 0     |  |
| Rame (Copper)                                                                                                    | 0         | 0      | 0      | 0                  | 0      | 0     |  |
| Rosso (Red)                                                                                                      | 0         | 0      | 0      | 0                  | 0      | 0     |  |
| Rosso Brillante (Brilliant Red Tri-Coat)                                                                         | 0         | 0      | 0      |                    | 0      | 0     |  |
| Verde Azzurro (Blue Green)                                                                                       | 0         | 0      | 0      | 0                  | 0      | 0     |  |
| Verde Chiaro (Light Green)                                                                                       | 0         | 0      | 0      |                    | 0      | 0     |  |
| Verde Oliva (Olive Green)                                                                                        | 0         | 0      | 0      | —                  | 0      | 0     |  |
| ntenna —                                                                                                         |           |        |        |                    |        |       |  |
| Roof-mounted (included with SiriusXM Radio <sup>6</sup> )                                                        | S         | S      | S      | S                  |        |       |  |
| Windshield-integrated for AM/FM                                                                                  |           |        |        |                    | S      | S     |  |
| Windshield-mounted for SiriusXM Radio <sup>6</sup> (included with FIAT® Premium Audio Package on 500 Cabrio Pop) | —         | —      |        |                    | P      | S     |  |
| idges —                                                                                                          |           |        |        |                    |        |       |  |
| "FIAT" — front fascia (in unique carrier on 500t)                                                                | S         | S      | S      | S                  | S      | S     |  |
| "FIAT" — liftgate                                                                                                | S         | S      | S      | S                  | S      | S     |  |
| "500c" — driver and passenger B-pillars                                                                          |           |        |        |                    | S      | S     |  |
| elt Molding —                                                                                                    |           |        |        |                    |        |       |  |
| Black                                                                                                            | S         | S      |        | S                  |        |       |  |
| Chrome                                                                                                           |           |        | S      |                    | S      | S     |  |
| odyside —                                                                                                        |           |        |        |                    |        |       |  |
| Body-color with integrated "500" badge                                                                           |           |        | S      |                    |        | S     |  |
| Body-color sill with sport styling                                                                               |           | S      |        | S                  |        |       |  |
| oor handles — chromed                                                                                            | S         | S      | S      | S                  | S      | S     |  |
| xhaust —                                                                                                         |           |        |        |                    |        |       |  |
| Standard-tuned with chrome tip                                                                                   | S         |        | S      |                    | S      | S     |  |
| Sport-tuned with chrome tip                                                                                      |           | S      |        |                    |        |       |  |
| Sport-tuned with circular chrome tip                                                                             |           |        |        | S                  |        | -     |  |
| ascias (front) —                                                                                                 |           |        |        |                    |        |       |  |
| Body-color                                                                                                       | S         |        |        |                    | S      |       |  |
| Body-color with chrome accents                                                                                   |           |        | S      |                    |        | S     |  |
| Body-color, sport-designed with honeycomb grilles                                                                |           | S      |        |                    |        |       |  |
| Performance-designed with body-color surround, brake cooling ducts, intercooler "nostrils," and                  | _         | _      |        | S                  |        | _     |  |
| honeycomb grilles<br>"Whiskers and logo" face                                                                    | S         | S      | S      | S                  | S      | S     |  |
| iscias (rear) —                                                                                                  | 3         | 3      | 3      | 3                  | 3      | 3     |  |
|                                                                                                                  | 6         |        |        |                    | S      |       |  |
| Body-color<br>Body-color with chrome accents                                                                     | S         |        | S      |                    |        |       |  |
|                                                                                                                  |           | S      |        |                    |        |       |  |
| Body-color, sport-designed with honeycomb grilles                                                                |           |        |        | S                  |        |       |  |
| Performance-designed with body-color upper and a lower diffuser lass — Solar-tinted                              |           |        |        | S                  | S      |       |  |
| inps — Solai-united                                                                                              | 3         | 3      | 3      | 3                  | 3      | 3     |  |
| Bi-halogen projector headlamps                                                                                   | S         | S      | S      | S                  | S      | S     |  |
| Chrome headlamp bezels                                                                                           | S         | S      | S      |                    | S      | S     |  |
| Gloss Black headlamp bezels                                                                                      |           |        |        | S                  |        |       |  |
| Chrome taillamp bezels                                                                                           | S         | S      | S      |                    | S      | S     |  |
| Gloss Black taillamp bezels                                                                                      |           |        |        | S                  |        |       |  |
| Lower turn signal lamps                                                                                          | S         | S      | S      | S                  | S      | S     |  |
|                                                                                                                  | <u> </u>  | S      | S      | S                  | 5      | S     |  |
| Fog lamps Dating support (DPL)                                                                                   | S         | S      | S      | S                  | S      | S     |  |
| Daytime running lamps (DRL)                                                                                      |           |        |        |                    |        |       |  |
| Center high-mounted signal lamp (CHMSL)                                                                          | S<br>S    | S<br>S | S      | S                  | S      | S     |  |
| cense plate brow — chrome with "500" logo                                                                        | 5         | 5      | 5      | 5                  | 5      | 2     |  |
| lirrors —<br>Rodu color                                                                                          |           |        |        |                    |        |       |  |
| Body-color                                                                                                       | S         | S      |        | S                  | S      |       |  |
| Chrome                                                                                                           |           |        | S      | —                  |        | S     |  |