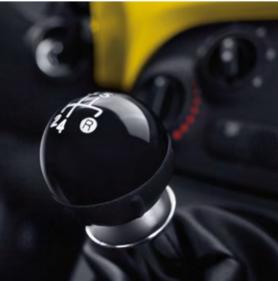

| Γ                                                                                                                                                                                                                                                                                           | НАТСНВАСК |          |        | CABRIO                         |     |        |
|---------------------------------------------------------------------------------------------------------------------------------------------------------------------------------------------------------------------------------------------------------------------------------------------|-----------|----------|--------|--------------------------------|-----|--------|
|                                                                                                                                                                                                                                                                                             | POP       | SPORT    | LOUNGE | FIAT <sup>®</sup> 500<br>TURBO | POP | LOUNGE |
| INTERIOR (continued)                                                                                                                                                                                                                                                                        |           |          |        |                                |     |        |
| Instrument Cluster —                                                                                                                                                                                                                                                                        |           |          |        |                                |     |        |
| Concentric design with 140-mph primary                                                                                                                                                                                                                                                      | S         | S        | S      | S                              | S   | S      |
| Driver-selectable Electronic Vehicle Information Center (EVIC) with trip computer; outside temperature, average fuel<br>economy, distance-to-empty, low fuel, service interval, and driving range                                                                                           | S         | S        | S      | S                              | S   | S      |
| Tachometer, engine temperature and fuel gauge                                                                                                                                                                                                                                               | S         | S        | S      | S                              | S   | S      |
| Instrument Panel —                                                                                                                                                                                                                                                                          |           |          |        |                                |     |        |
| Exterior-color matched                                                                                                                                                                                                                                                                      | S         | S        | S      | S                              | S   | S      |
| Front-passenger glovebox with dampened door                                                                                                                                                                                                                                                 | S         | S        | S      | S                              | S   | S      |
| Key Fob — Remote keyless entry with folding shank                                                                                                                                                                                                                                           | S         | S        | S      | S                              | S   | S      |
| Multimedia Systems —<br>AM/FM/CD/MP3/WMA Radio                                                                                                                                                                                                                                              | S         | S        | s      | s                              | s   | S      |
| Auxiliary input jack                                                                                                                                                                                                                                                                        | S         | S        | S      | S                              | S   | S      |
| SiriusXM Radio <sup>6</sup> (included with BeatsAudio <sup>™</sup> Premium Audio Package and Comfort & Convenience Package on 500 Pop, 500 Sport, and 500 Turbo)                                                                                                                            | P         | P        | s      | P                              | P   | S      |
| Six speakers                                                                                                                                                                                                                                                                                | S         |          |        | S                              | S   |        |
| Alpine® premium audio system includes six premium speakers and 276-watt amplifier                                                                                                                                                                                                           |           | S        | S      |                                |     | S      |
| Beats Audio studio-quality sound system includes six premium speakers, 8-in, Dual-Voice Coil (DVC) subwoofer with trunk-mounted enclosure, eight-channel 368-watt amplifier with Beats Audio Digital Sound Processing (DSP) algorithm (included with the Beats Audio Premium Audio Package) | Ρ         | P        | P      | P                              | P   | P      |
| BLUE&IME® Hands-Free Communication <sup>1</sup> includes voice-activated communication system with Bluetooth® phone<br>capability, eco:Drive® Application, and USB Port with iPod® Control                                                                                                  | S         | S        | S      | S                              | S   | S      |
| TomTom® Navigation <sup>2</sup> includes a 4.3-in, touch-screen TomTom handheld navigation unit                                                                                                                                                                                             | _         | 0        | 0      | 0                              |     | 0      |
| Rearview Mirror —                                                                                                                                                                                                                                                                           |           |          |        |                                |     |        |
| Manual day/night adjust                                                                                                                                                                                                                                                                     | S         | S        | s      | s                              | S   | S      |
| Auto-dimming (included with Luxury Leather Package and Convenience Group)                                                                                                                                                                                                                   |           |          | P      |                                |     | P      |
| Seating (front) —                                                                                                                                                                                                                                                                           |           |          | 1      |                                |     | 1      |
| Cloth bucket seats with driver's seat armrest                                                                                                                                                                                                                                               | S         | _        |        | _                              | S   | _      |
| Sport-cloth bucket seats with driver's seat anmest                                                                                                                                                                                                                                          |           | S        |        |                                |     |        |
| Sport-cloth bucket seats with Argento (Silver) accent stitching and driver's seat armrest                                                                                                                                                                                                   |           |          |        | S                              |     |        |
| Premium cloth bucket seats with driver's seat armrest and "500" seatback logo                                                                                                                                                                                                               |           |          | S      |                                |     | S      |
| Premium leather trim bucket seats with driver's seat armrest and "500" seatback logo (included with Luxury Leather Package)                                                                                                                                                                 |           | 0        | Р      | 0                              |     | Р      |
| Driver's seat with manual height adjuster                                                                                                                                                                                                                                                   | S         | S        | S      | S                              | S   | S      |
| Driver's seat with easy entry and seatback memory                                                                                                                                                                                                                                           | S         | S        | S      | S                              | S   | S      |
| Heated driver and front-passenger 500 Sport cloth seats (included with Comfort & Convenience Package)                                                                                                                                                                                       |           | P        | _      | Р                              | —   |        |
| Heated driver and front-passenger premium cloth seats (included with Convenience Group)                                                                                                                                                                                                     |           |          | P      | _                              |     | P      |
| Heated driver and front-passenger premium leather-trim seats (included with leather seats on 500 Sport and 500 Turbo with Comfort & Convenience Package, included with Luxury Leather Package on 500 and 500c Lounge)                                                                       | _         | Р        | P      | Р                              | _   | Р      |
| Front seatback pockets                                                                                                                                                                                                                                                                      | S         | S        | S      | S                              | S   | S      |
| Seating (rear) —                                                                                                                                                                                                                                                                            |           |          |        |                                |     |        |
| 50/50 split/fold-down rear seat                                                                                                                                                                                                                                                             | S         | S        | S      | S                              | S   | S      |
| Cloth seats                                                                                                                                                                                                                                                                                 | S         | —        | —      |                                | S   |        |
| Sport cloth                                                                                                                                                                                                                                                                                 |           | S        |        |                                |     |        |
| Sport cloth with Argento (Silver) accent stitching                                                                                                                                                                                                                                          |           |          |        | S                              |     |        |
| Premium cloth                                                                                                                                                                                                                                                                               |           |          | S      |                                |     | S      |
| Premium leather trim (included with Luxury Leather Package on 500 and 500c Lounge)                                                                                                                                                                                                          |           | 0        | P      | 0                              |     | P      |
| Shift Knob —                                                                                                                                                                                                                                                                                | -         |          |        |                                |     |        |
| Black                                                                                                                                                                                                                                                                                       | S         |          |        |                                | S   |        |
| Black with chrome accent                                                                                                                                                                                                                                                                    |           | S        | S      |                                |     |        |
| Black, leather-wrapped (included with automatic transmission)                                                                                                                                                                                                                               | P         | Р        | P      |                                | P   | P      |
| Sport designed Black, leather-wrapped with Argento (Silver) accent stitching                                                                                                                                                                                                                |           |          |        | S                              |     |        |
| Steering Wheel —<br>Leather-wrapped with audio and cruise controls                                                                                                                                                                                                                          | S         | S        | S      | S                              | S   | S      |
|                                                                                                                                                                                                                                                                                             | 5         | S        | 5      |                                |     | 5      |
| Leather-wrapped with sport appearance<br>Leather-wrapped with sport appearance and Argento (Silver) accent stitching                                                                                                                                                                        |           | <u> </u> |        | S                              |     |        |
| Electronic Vehicle Information Center (EVIC) controls                                                                                                                                                                                                                                       | S         | S        | S      | S                              | S   | S      |
| Steering column with manual tilt                                                                                                                                                                                                                                                            | S         | S        | S      | S                              | S   | S      |
| Windscreen — behind rear seats, mesh material for reduced wind buffeting and includes "500c" logo                                                                                                                                                                                           |           |          |        |                                | 0   | 0      |
| Windscreen — behind rear seats, mesh material for reduced wind bulleting and includes. Souch logo                                                                                                                                                                                           |           |          |        |                                |     |        |
| Front power with express one-touch down                                                                                                                                                                                                                                                     | S         | S        | S      | S                              | S   | S      |
| Variable-intermittent windshield wipers                                                                                                                                                                                                                                                     | S         | S        | S      | S                              | S   | S      |
| Rear-window defroster                                                                                                                                                                                                                                                                       | S         | S        | S      | S                              | S   | S      |
| Rear window with washer and wiper                                                                                                                                                                                                                                                           | S         | S        | S      | S                              | S   | S      |