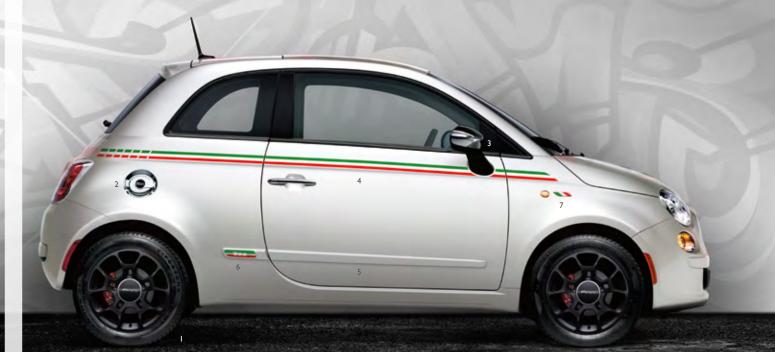

## AUTHENTIC FIAT® ACCESSORIES

OPAR

- I 16-INCH GLOSS BLACK 5-SPLIT SPOKE WHEEL. Take it up a notch, an inch at a time. This unique wheel features a 5-split spoke design and Gloss Black finish.
- 2 CHROME FUEL FILLER DOOR. You'll see it more than you'll use it. This unique, one-piece design replaces the existing fuel door and is easily installed. It's the little things that make a big statement.
- 3 CHROME MIRROR COVERS. Bring on the earnings. Chrome Mirror Covers are bright additions that are easily installed on the front side of exterior sideview mirrors.

SEE YOUR FIAT STUDIO FOR THE LATEST ACCESSORIES AND PARTS AVAILABLE.

- 4 BODYSIDE GRAPHICS. Statements made atop a painted canvas. All graphics are made of the highest quality 3M<sup>™</sup> material. Available in an arsenal of standout designs.
- **5** BODYSIDE MOLDINGS. Add a little more definition to a toned body. Moldings add even more personality to FIAT® 500. Painted to match any body color.
- **6** BODYSIDE MOLDING INSERTS. Bodyside Molding Inserts come in standout colors and stand-apart themes. Shown in Red/White/Green.
- 7 FENDER BADGES. Show your true colors with an emblem that is the mark of a true enthusiast. Choose from Mopar<sub>☉</sub>, Canadian, Italian, or Mexican themes. American design available soon.