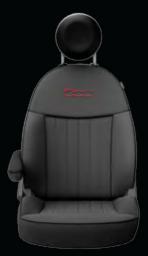

## SPORT WHEEL

16-inch Polished Aluminum Wheels with Mineral Gray Pockets

ROSSO/NERO Leather Trim

NERO Leather Trim

SPORT TRIM

MARRONE/NERO Sport-Cloth

GRIGIO/NERO Sport-Cloth