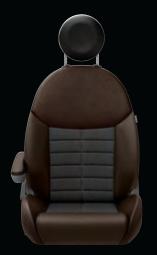

## LOUNGE WHEELS

I 5-inch Nine Split-Spoke Tech Silver Painted Aluminum Wheels (Standard)

15-inch Premium Satin Carbon Painted Aluminum Wheels (Optional)

MARRONE/AVORIO Leather Trim

NERO Leather Trim

ROSSO/AVORIO Leather Trim

ROSSO/NERO Leather Trim

LOUNGE TRIM

GRIGIO/NERO Cloth

AVORIO/NERO Cloth