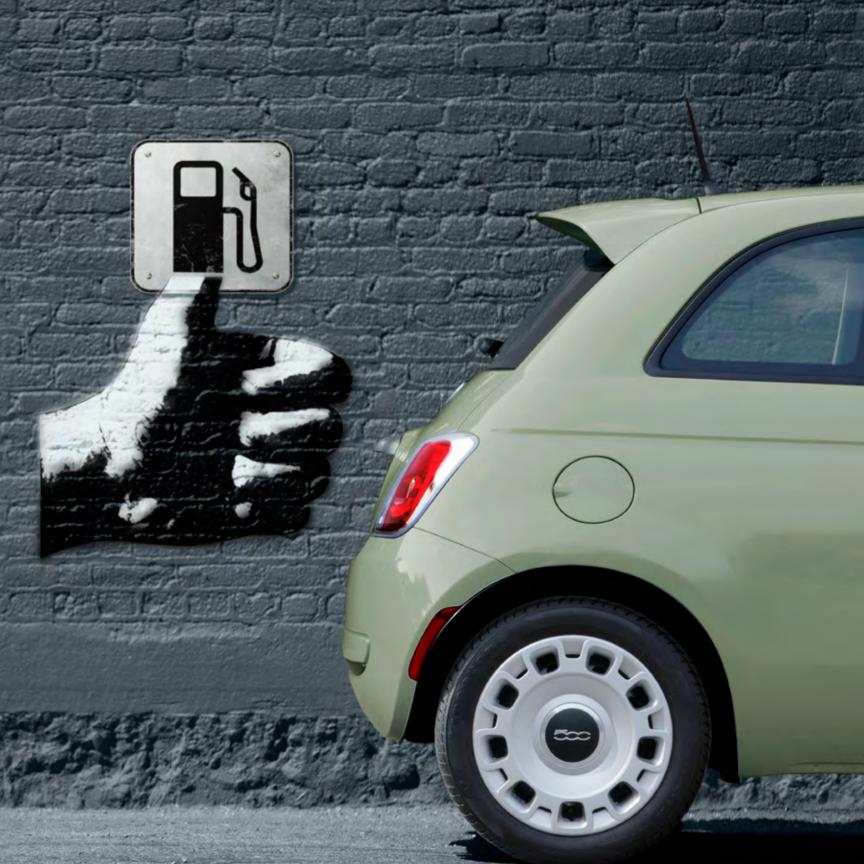

### beatsaudio.

FIAT<sup>®</sup> 500 REGARDS ITS FUEL AS FINE CHAMPAGNE MEANT TO BE SIPPED, NOT GULPED. ITS BIRD-LIKE APPETITE IS LESS ABOUT WILLPOWER THAN IT IS ABOUT MORE POWER — THANKS TO THE EFFICIENCY OF ITS AWARD-WINNING I.4L I6V MULTIAIR<sup>®</sup> ENGINE. THIS EXCLUSIVE

FIAT TECHNOLOGY, A DECADE IN THE MAKING, UTILIZES ELECTROHYDRAULIC VALVES FOR MORE DYNAMIC AND DIRECT CONTROL OF AIR AND COMBUSTION. POWER IS IMPROVED UP TO 10 PERCENT, TORQUE GOES UP IS PERCENT, AND FUEL EFFICIENCY HAS A 10 PERCENT ADVANTAGE OVER CONVENTIONAL NATURALLY ASPIRATED ENGINES. EMISSIONS, IN TURN, ARE CUT AN IMPRESSIVE 10 PERCENT. THE MULTIAIR ENGINE BOASTS 101 HORSEPOWER AT 6,500 RPM AND 98 LB-FT OF TORQUE AT 4,000 RPM.

So how does all that tech-speak translate to real life? Thanks to some targeted powertrain innovations, you can count on 31 mpg zipping around town and 40 mpg flying down the highway. And with the FIAT® 500 eco:Drive® application, you can train yourself to recognize and adopt driving skills that improve your driving efficiency. Plug a USB drive into the FIAT 500 USB port to automatically store your driving data and patterns. When that information is plugged back into your computer, the downloaded eco:Drive app analyzes your personal driving style, then suggests ways to improve your efficiency and cut emissions. Visit flat.com/ecodrive/us/default.htm to download the eco:Drive program.