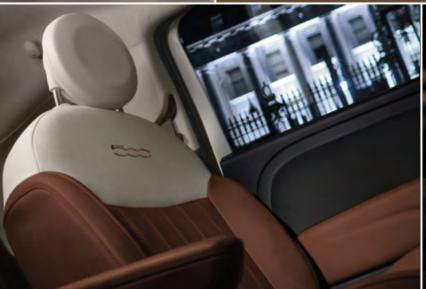

# A PALETTE FOR every palate

CLOTHS

NERO

CHOOSE PAINT AND INTERIOR COMBINATIONS ON THE FOLLOWING PAGES

GRIGIO

GRIGIO/NERO

NERO

MARRONE

## LOUNGE WHEELS

I 5-inch Nine Split-Spoke Tech Silver Painted Aluminum Wheels (Standard)

15-inch Premium Satin Carbon Painted Aluminum Wheels (Optional)

MARRONE/AVORIO Leather Trim

NERO Leather Trim

ROSSO/AVORIO Leather Trim

ROSSO/NERO Leather Trim

LOUNGE TRIM

GRIGIO/NERO Cloth

AVORIO/NERO Cloth