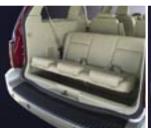

1 With life comes stuff. And we made sure Freestar has the features you need to accommodate all that you collect. Like an in-dash storage compartment that opens with the push of a button and holds small items like maps and CDs. 2 And the third-row cargo well that's extra deep for keeping groceries and other items in their place. 3 Or a best-in-class front-door storage system with two dual-bin storage pockets in each front door. 4 You'll be hard-pressed to find a more flexible interior. Or, inviting for that matter. From the optional leathertrimmed seats to the four easy-to-read instrument panel gauges to the choice of a single CD or 6-disc in-dash CD player, Freestar has everything you need for a day of traveling or a trip around the block.