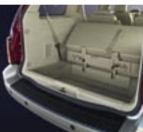

1 With life comes stuff. And we made sure Freestar has the features you need to accommodate all that you collect. Like an in-dash storage compartment that opens with the push of a button and holds small items like maps and CDs. 2 And the third-row cargo well that's extra deep for keeping groceries and other items in their place. 3 Or a best-in-class front-door storage system with two dual-bin storage pockets in each front door. 4 You'll be hard-pressed to find a more flexible interior. Or, inviting for that matter. From the optional leathertrimmed seats to the four easy-to-read instrument panel gauges to the choice of a single CD or 6-disc in-dash CD player, Freestar has everything you need for a day of traveling or a trip around the block.