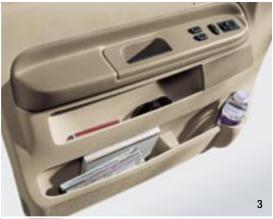

1 With life comes stuff. And we made sure Freestar has the features you need to accommodate all that you collect. Like an in-dash storage compartment that opens with the push of a button and holds small items like maps and CDs. 2 And the third-row cargo well that's extra deep for keeping groceries and other items in their place. 3 Or a best-in-class front-door storage system with two dual-bin storage pockets in each front door. 4 You'll be hard-pressed to find a more flexible interior. Or, inviting for that matter. From the optional leathertrimmed seats to the four easy-to-read instrument panel gauges to the choice of a single CD or 6-disc in-dash CD player, Freestar has everything you need for a day of traveling or a trip around the block.