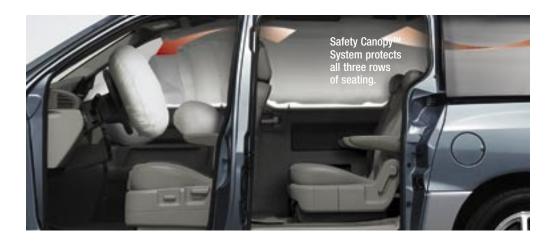

## Our safest minivan ever.

How did we do it? By offering more safety and security features than any other minivan. First, there's the available, and patented, Safety Canopy™ System. It features a segment-exclusive rollover sensor, side curtain airbags and first-row side impact airbags\*. The side curtain airbags deploy from the headliner on both sides to cover all three rows and stay inflated longer than other airbags. As a result, this system is among the best types of protection a minivan could offer.