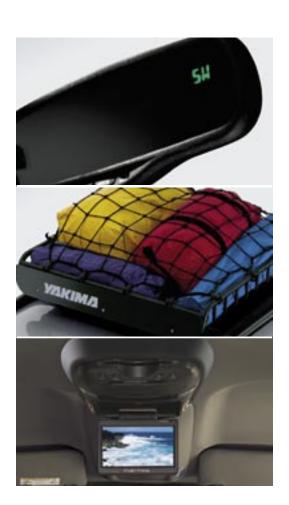

## **Dealer Accessories**

This automatic dimming rearview mirror adjusts whenever glare is detected and comes with a built-in compass. The mirror is available with or without outside temperature readings.

The Yakima® Load Warrior bike rack and sport box combination makes it easy to go from extra storage up top to a day on the trail. Its weather-resistant, heavyduty steel construction provides lightweight durability and fits easily on your factory roof rack. Includes cargo stretch net.

The Rear Seat DVD Entertainment System features a flip-down seven-inch LCD screen that folds into the headliner when not in use. Comes with remote control and two wireless headphones.