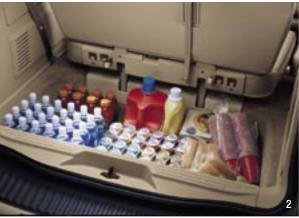

1 With life comes stuff. And we made sure Freestar has the features you need to accommodate all that you collect. Like an in-dash storage compartment that opens with the push of a button and holds small items like maps and CDs. 2 And the third-row cargo well that's extra deep for keeping groceries and other items in their place. 3 Or a best-in-class front-door storage system with two dual-bin storage pockets in each front door. 4 You'll be hard-pressed to find a more flexible interior. Or, inviting for that matter. From the optional leathertrimmed seats to the four easy-to-read instrument panel gauges to the choice of a single CD or 6-disc in-dash CD player, Freestar has everything you need for a day of traveling or a trip around the block.