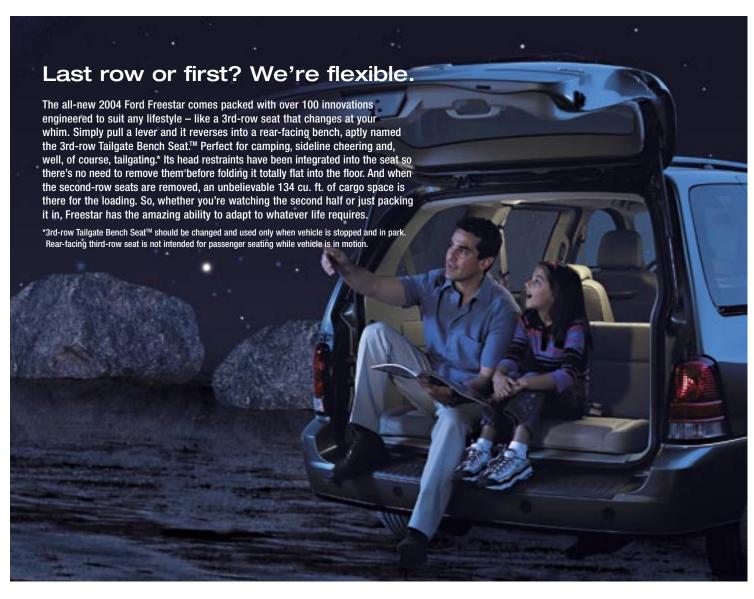

## Thank you for your interest in the all-new Ford Freestar.

It's easily the most versatile minivan out there. Why? Because we built Freestar with real-life demands in mind. From the 3rd-row Tailgate Bench Seat™ to more than 10 convenient storage spots, Freestar has what it needs to adapt. Looking for a vehicle that protects your family first and foremost? Then Freestar has you covered. It's not only our safest minivan ever, it also offers more safety and security features than any of its competitors — like the optional Safety Canopy™ System.

1 With life comes stuff. And we made sure Freestar has the features you need to accommodate all that you collect. Like an in-dash storage compartment that opens with the push of a button and holds small items like maps and CDs. 2 And the third-row cargo well that's extra deep for keeping groceries and other items in their place. 3 Or a best-in-class front-door storage system with two dual-bin storage pockets in each front door. 4 You'll be hard-pressed to find a more flexible interior. Or, inviting for that matter. From the optional leathertrimmed seats to the four easy-to-read instrument panel gauges to the choice of a single CD or 6-disc in-dash CD player, Freestar has everything you need for a day of traveling or a trip around the block.