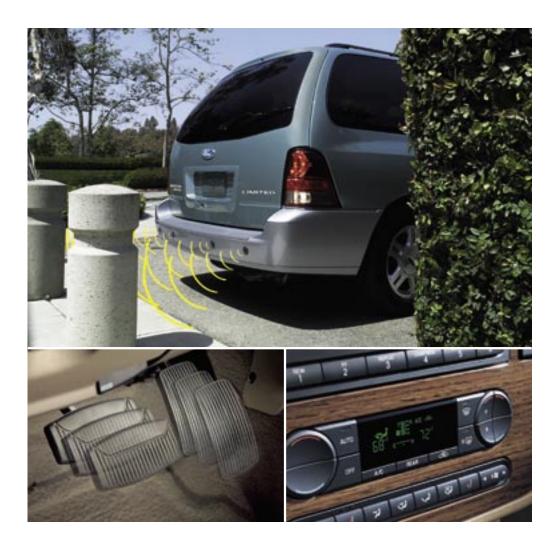

## The extra mile.

The first time you get into a Freestar, you'll probably be impressed with its flexible interior. Or the many places where you can stow and tuck your belongings. But the more you get in it, the more you'll discover how many conveniences it has to offer. There's the available Reverse Sensing System that uses ultrasonic sensors to detect objects behind the vehicle. The closer you get, the quicker the alert tone beeps. And available power adjustable pedals make it easy to find the most comfortable driving position for your height. You can even keep passengers content with the tri-zone climate controls that allow driver, front and rear passengers to adjust the temperature to their liking. But keep looking. You're sure to find something else you didn't know about Freestar.