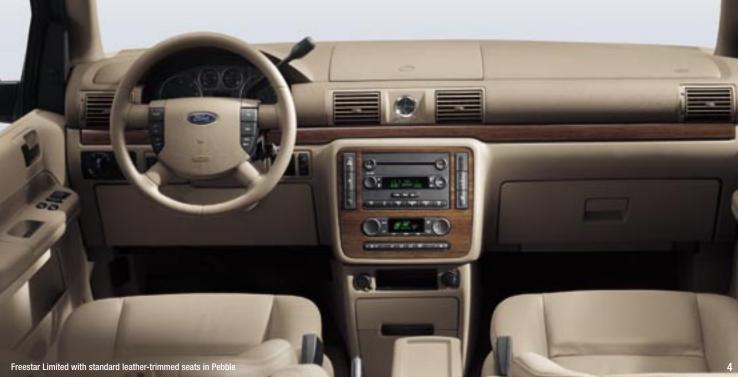

1 With life comes stuff. And we made sure Freestar has the features you need to accommodate all that you collect. Like an in-dash storage compartment that opens with the push of a button and holds small items like maps and CDs. 2 And the third-row cargo well that's extra deep for keeping groceries and other items in their place. 3 Or a best-in-class front-door storage system with two dual-bin storage pockets in each front door. 4 You'll be hard-pressed to find a more flexible interior. Or, inviting for that matter. From the optional leathertrimmed seats to the four easy-to-read instrument panel gauges to the choice of a single CD or 6-disc in-dash CD player, Freestar has everything you need for a day of traveling or a trip around the block.