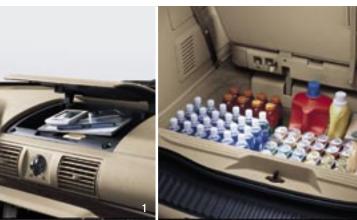

1 With life comes stuff. And we made sure Freestar has the features you need to accommodate all that you collect. Like an in-dash storage compartment that opens with the push of a button and holds small items like maps and CDs. 2 And the third-row cargo well that's extra deep for keeping groceries and other items in their place. 3 Or a best-in-class front-door storage system with two dual-bin storage pockets in each front door. 4 You'll be hard-pressed to find a more flexible interior. Or, inviting for that matter. From the optional leathertrimmed seats to the four easy-to-read instrument panel gauges to the choice of a single CD or 6-disc in-dash CD player, Freestar has everything you need for a day of traveling or a trip around the block.