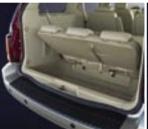

1 With life comes stuff. And we made sure Freestar has the features you need to accommodate all that you collect. Like an in-dash storage compartment that opens with the push of a button and holds small items like maps and CDs. 2 And the third-row cargo well that's extra deep for keeping groceries and other items in their place. 3 Or a best-in-class front-door storage system with two dual-bin storage pockets in each front door. 4 You'll be hard-pressed to find a more flexible interior. Or, inviting for that matter. From the optional leathertrimmed seats to the four easy-to-read instrument panel gauges to the choice of a single CD or 6-disc in-dash CD player, Freestar has everything you need for a day of traveling or a trip around the block.