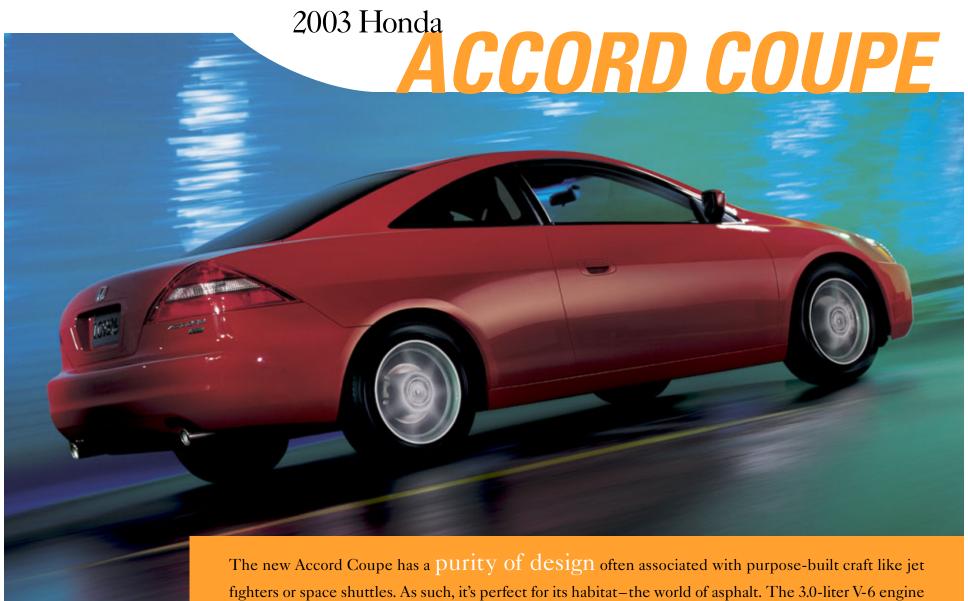

The new Accord Coupe has a purity of design often associated with purpose-built craft like jet fighters or space shuttles. As such, it's perfect for its habitat—the world of asphalt. The 3.0-liter V-6 engine for '03 now produces an impressive 240 hp, while Accord's new 2.4-liter 4-cylinder yields 160 hp. There's an entirely new 5-speed automatic transmission, and the EX V-6 is now available with a close-ratio 6-speed manual gearbox.' And the Accord takes as well to the test track as it does the roads. For 16 of the past 20 years, it's been named by *Car and Driver* to their "10 Best Cars" list.