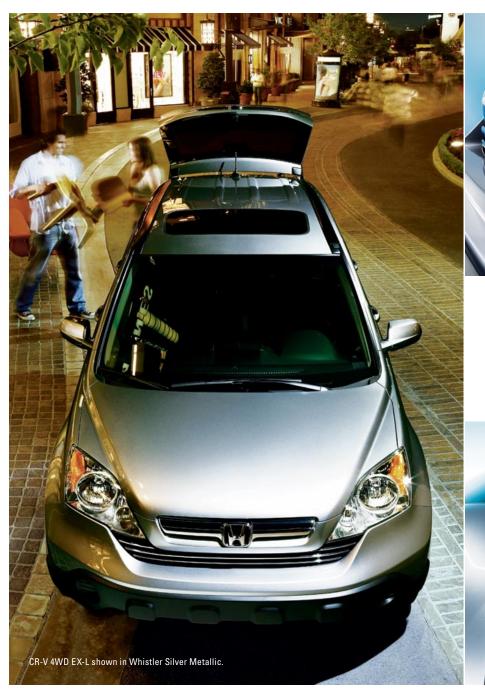

# DRIVER-FOCUSED

The illuminated steering wheel-mounted controls help you keep your attention on the road ahead (EX, EX-L).

The moonroof is designed to let you enjoy the outdoors while minimizing any wind noise (select models).