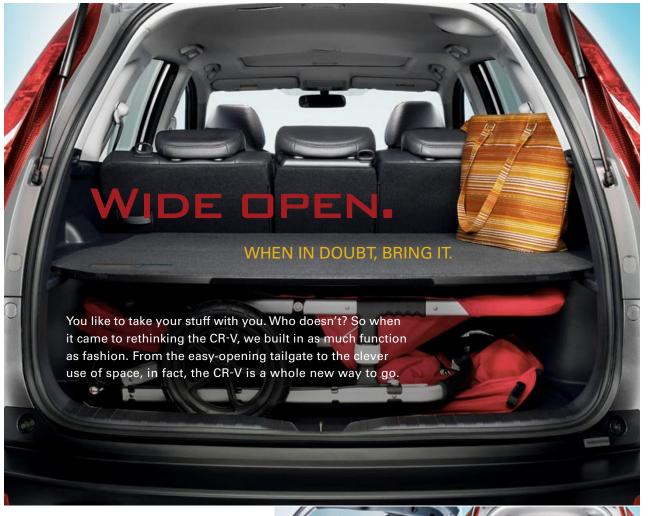

#### **EASY ACCESS**

The tailgate swings up with the slightest nudge of your fingertips. Store cargo in a variety of ways, thanks to the dual-deck cargo shelf (EX, EX-L) that opens your options. It can keep things undercover, and it nestles in the floor, entirely out of the way, when it's not needed.

# **EXERCISE YOUR OPTIONS**

From passengers to possessions, the 2007 CR-V has a voluminous interior flexible enough to handle it all. Many seating configurations are possible thanks to the 60/40 split rear seats, which also slide forward and back to make more legroom. With the rear seats folded forward, there's more than 72 cubic feet of cargo space—a great excuse to bring along more toys.