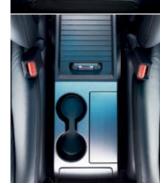

# POWERED UP

A center console (EX-L) offers beverage holders, an MP3/auxiliary input jack and a 12-volt power outlet. On EX-L models with navigation, the center console also holds a 6-disc CD changer.