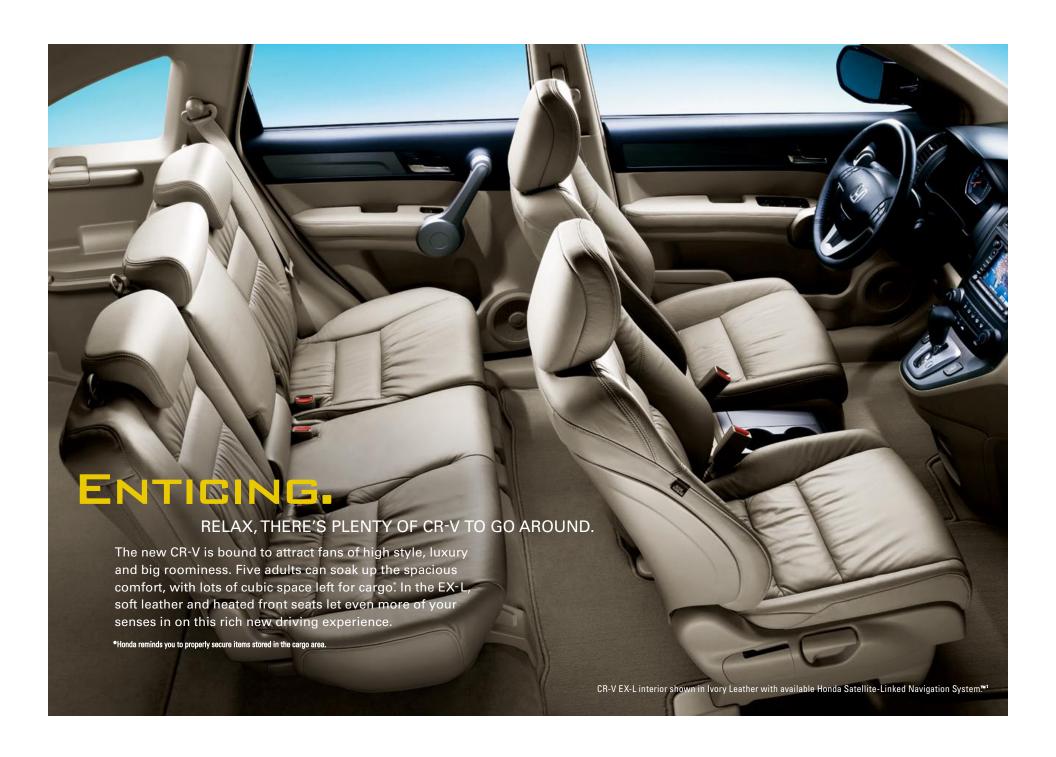

# **EXERCISE YOUR OPTIONS**

From passengers to possessions, the 2007 CR-V has a voluminous interior flexible enough to handle it all. Many seating configurations are possible thanks to the 60/40 split rear seats, which also slide forward and back to make more legroom. With the rear seats folded forward, there's more than 72 cubic feet of cargo space—a great excuse to bring along more toys.

# POWERED UP

A center console (EX-L) offers beverage holders, an MP3/auxiliary input jack and a 12-volt power outlet. On EX-L models with navigation, the center console also holds a 6-disc CD changer.

#### **EASY ACCESS**

The tailgate swings up with the slightest nudge of your fingertips. Store cargo in a variety of ways, thanks to the dual-deck cargo shelf (EX, EX-L) that opens your options. It can keep things undercover, and it nestles in the floor, entirely out of the way, when it's not needed.