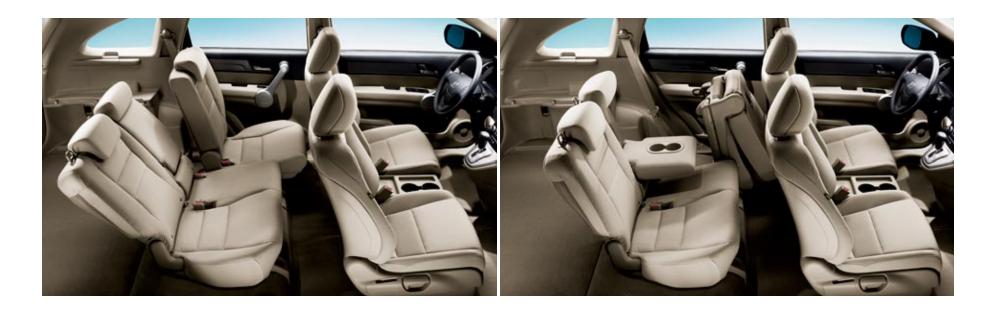

# **EXERCISE YOUR OPTIONS**

From passengers to possessions, the 2007 CR-V has a voluminous interior flexible enough to handle it all. Many seating configurations are possible thanks to the 60/40 split rear seats, which also slide forward and back to make more legroom. With the rear seats folded forward, there's more than 72 cubic feet of cargo space—a great excuse to bring along more toys.