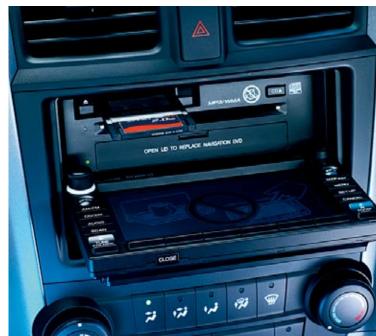

#### FIND YOUR WAY, THE EASY WAY

In EX-L models, the available Honda Satellite-Linked Navigation System' features a huge database of maps and over 7 million points of interest. Pick your destination, and turn-by-turn directions and voice prompts guide you. Voice recognition can control most navigation and audio system functions. And the rearview camera helps you see behind you when in reverse gear.

#### SATELLITE SOUNDS

EX-L models feature XM® Satellite Radio, beaming down more than 170 channels of digital-quality programming.

# POWERED UP

A center console (EX-L) offers beverage holders, an MP3/auxiliary input jack and a 12-volt power outlet. On EX-L models with navigation, the center console also holds a 6-disc CD changer.