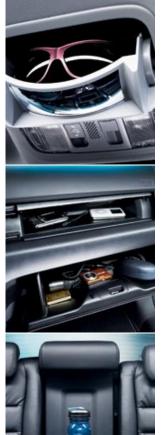

#### IN REACH

The convenient overhead storage is the perfect place for sunglasses.

#### TALK BACK

A conversation mirror lets you keep an eye on the rear-seat happenings.

# MORE SPACE

Maps, cell phones, mints or even gloves—it'll fit in the dual glove compartments.†

#### FLIP AND SIP

Rear passengers can flip down and enjoy an armrest with beverage holders.