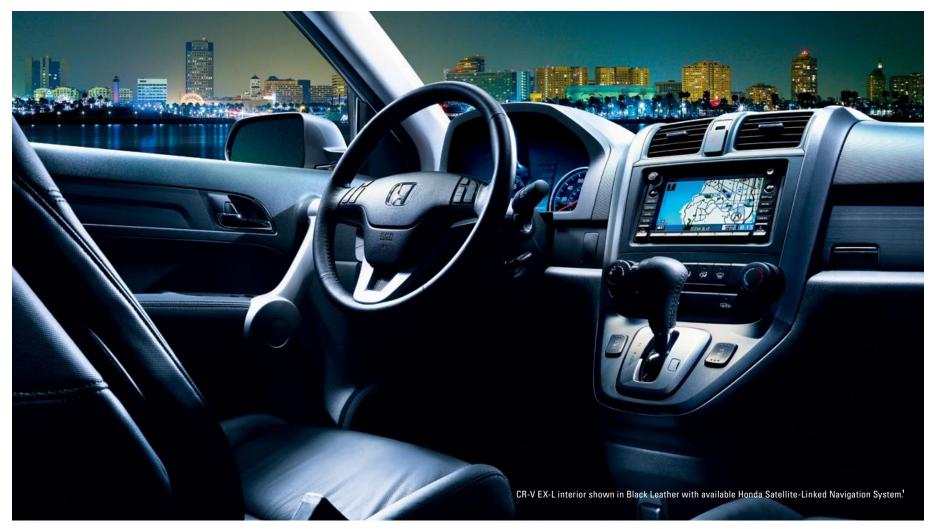

#### FIND YOUR WAY, THE EASY WAY

In EX-L models, the available Honda Satellite-Linked Navigation System' features a huge database of maps and over 7 million points of interest. Pick your destination, and turn-by-turn directions and voice prompts guide you. Voice recognition can control most navigation and audio system functions. And the rearview camera helps you see behind you when in reverse gear.

#### SATELLITE SOUNDS

EX-L models feature XM® Satellite Radio, beaming down more than 170 channels of digital-quality programming.