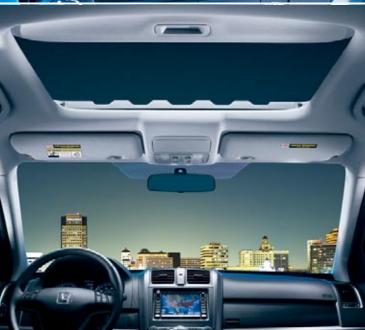

#### IN REACH

The convenient overhead storage is the perfect place for sunglasses.

#### TALK BACK

A conversation mirror lets you keep an eye on the rear-seat happenings.