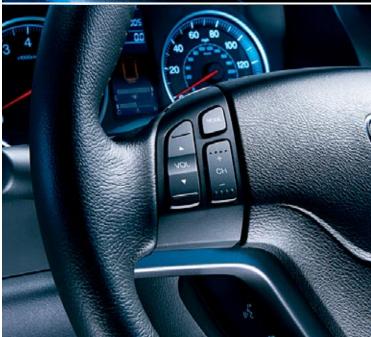

# DRIVER-FOCUSED

The illuminated steering wheel-mounted controls help you keep your attention on the road ahead (EX, EX-L).

The moonroof is designed to let you enjoy the outdoors while minimizing any wind noise (select models).