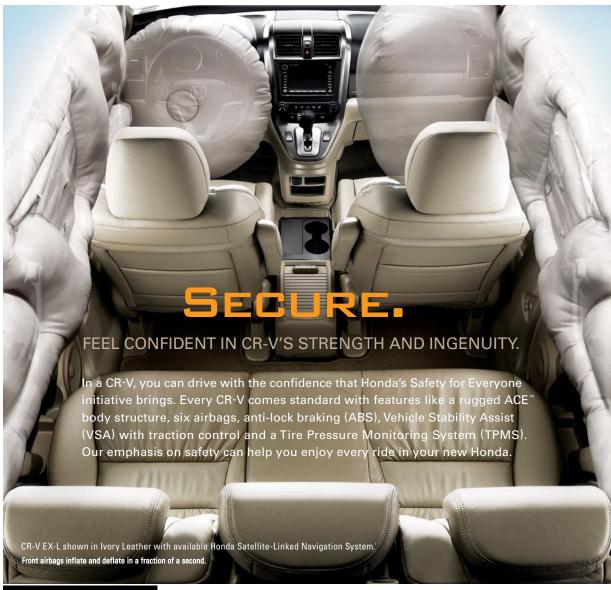

#### SAFETY FOR EVERYONE.

Through a comprehensive and evolving approach to vehicle safety, Honda seeks to provide a high level of occupant and pedestrian protection in our cars and trucks, regardless of size or price, as well as increased crash compatibility with other vehicles.

#### SIX AIRBAGS

A full array of airbags is at the ready to help protect you and your passengers in sufficient impacts. Dual-stage, dual-threshold front airbags, front side airbags and side-curtain airbags are all standard equipment in every CR-V.\*

#### ACE BODY STRUCTURE

Honda's Advanced Compatibility Engineering™ (ACE) body structure increases impact compatibility with different-sized vehicles. In front-end collisions, it helps to redirect crash energy around the rigid passenger compartment, enhancing protection.