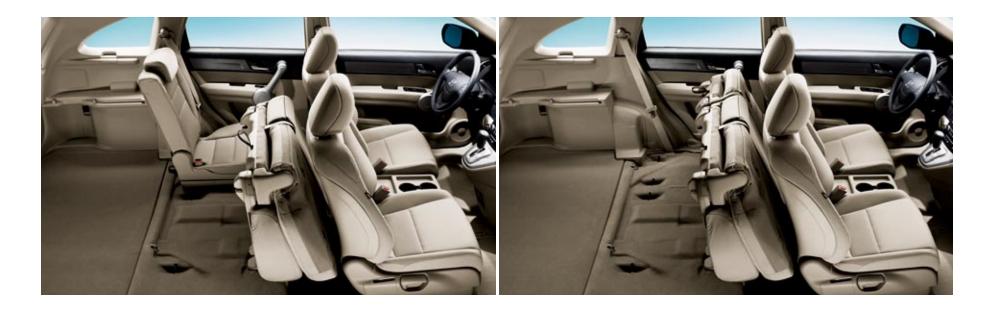

#### **EASY ACCESS**

The tailgate swings up with the slightest nudge of your fingertips. Store cargo in a variety of ways, thanks to the dual-deck cargo shelf (EX, EX-L) that opens your options. It can keep things undercover, and it nestles in the floor, entirely out of the way, when it's not needed.

# **EXERCISE YOUR OPTIONS**

From passengers to possessions, the 2007 CR-V has a voluminous interior flexible enough to handle it all. Many seating configurations are possible thanks to the 60/40 split rear seats, which also slide forward and back to make more legroom. With the rear seats folded forward, there's more than 72 cubic feet of cargo space—a great excuse to bring along more toys.