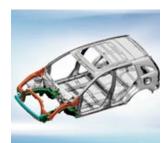

#### ACE BODY STRUCTURE

Honda's Advanced Compatibility Engineering™ (ACE) body structure increases impact compatibility with different-sized vehicles. In front-end collisions, it helps to redirect crash energy around the rigid passenger compartment, enhancing protection.