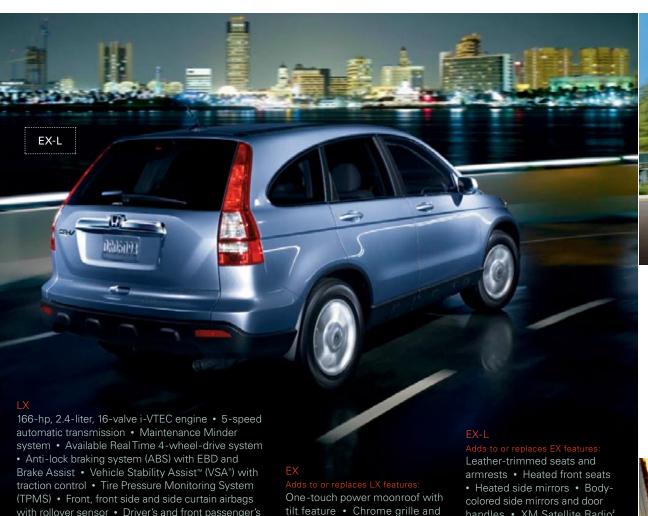

One-touch power moonroot with tilt feature • Chrome grille and rear license trim • Variable intermittent windshield wipers • Rear privacy glass • Security system • Steering wheelmounted audio controls • 12-volt power outlets (front/center tray/rear) • Dual-deck cargo shelf • 160-watt AM/FM/6-disc in-dash audio system with 6 speakers • Exterior temperature

indicator • 17" alloy wheels

armrests • Heated front seats
• Heated side mirrors • Bodycolored side mirrors and door
handles • XM Satellite Radio<sup>2</sup>
• 12-volt power outlets (front/
center console/rear) • Available
Honda Satellite-Linked
Navigation System¹ with voice
recognition and rearview
camera • 270-watt AM/FM/6disc center-console audio
system with 7 speakers, including subwoofer (with navigation)
• Digital audio-card reader
(with navigation)