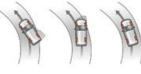

#### VEHICLE STABILITY ASSIST

VSA helps sense oversteer and understeer, and then can adjust brake pressure at each wheel and reduce engine power to help restore the driver's intended path of travel.

#### ACTIVE HEAD RESTRAINTS

The CR-V now features active head restraints in the front seats, which can deploy in a sufficient rear impact and help reduce head and neck injury.

Oversteer Understeer

<sup>\*</sup>Honda reminds you and your passengers to always buckle up. Children 12 and under are safest when properly restrained in the rear seat.