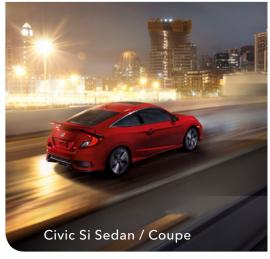

## More ways to wow.

The Civic Si has been giving drivers a thrilling ride for over 30 years. With 205 horsepower<sup>10</sup> and a limited-slip differential, the latest Si is turbocharged and fine-tuned to deliver a precise, exhibitating performance only exhilarating performance only Honda can engineer.

### Pace-Making Perfomance

- 205-hp,<sup>10</sup> 1.5-liter, turbocharged and intercooled engine
- 6-speed manual transmissionHelical limited-slip differential
- Center outlet exhaust
- 18-inch machine-finished
- alloy wheels
   235 / 40 R18 W-rated high-performance tires
- Sport pedals
- Aluminum shift knob with leather

Please visit automobiles.honda.com/civic-si-sedan#specifications for complete specs and features.

Civic Si Coupe (left) shown in Rallye Red. Civic Si Sedan (right) shown in Aegean Blue Metallic.