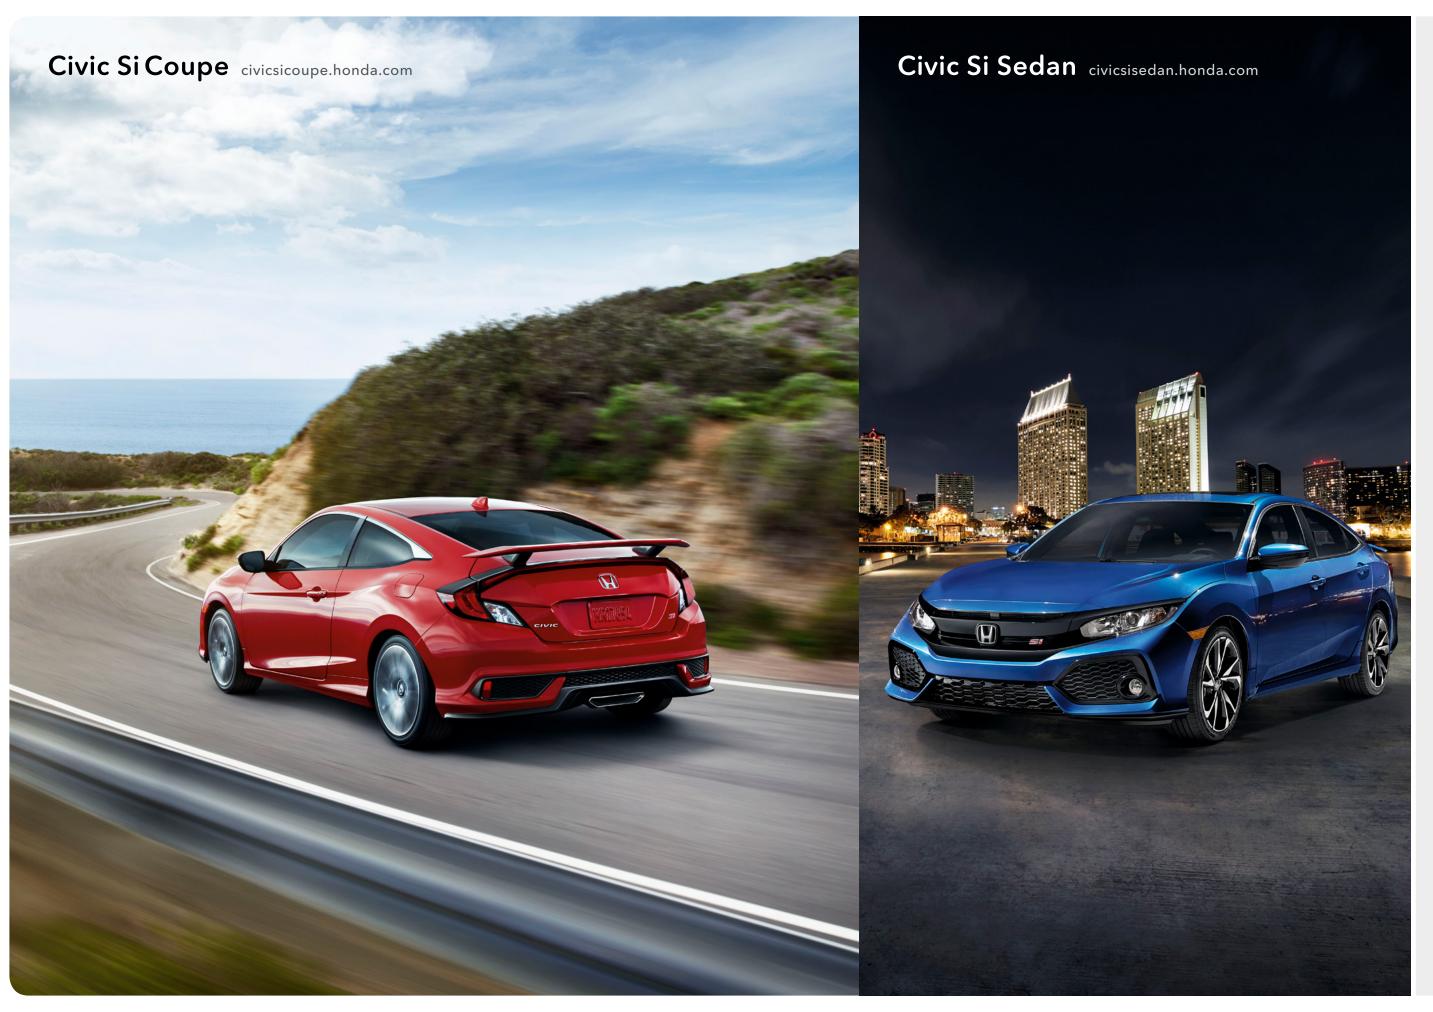

## More ways to wow.

The Civic Si has been giving drivers a thrilling ride for over 30 years. With 205 horsepower<sup>10</sup> and a limited-slip differential, the latest Si is turbocharged and fine-tuned to deliver a precise, exhibitating performance only exhilarating performance only Honda can engineer.

### Pace-Making Perfomance

- 205-hp,<sup>10</sup> 1.5-liter, turbocharged and intercooled engine
- 6-speed manual transmissionHelical limited-slip differential
- Center outlet exhaust
- 18-inch machine-finished
- alloy wheels
   235 / 40 R18 W-rated high-performance tires
- Sport pedals
- Aluminum shift knob with leather

Please visit automobiles.honda.com/civic-si-sedan#specifications for complete specs and features.

Civic Si Coupe (left) shown in Rallye Red. Civic Si Sedan (right) shown in Aegean Blue Metallic.