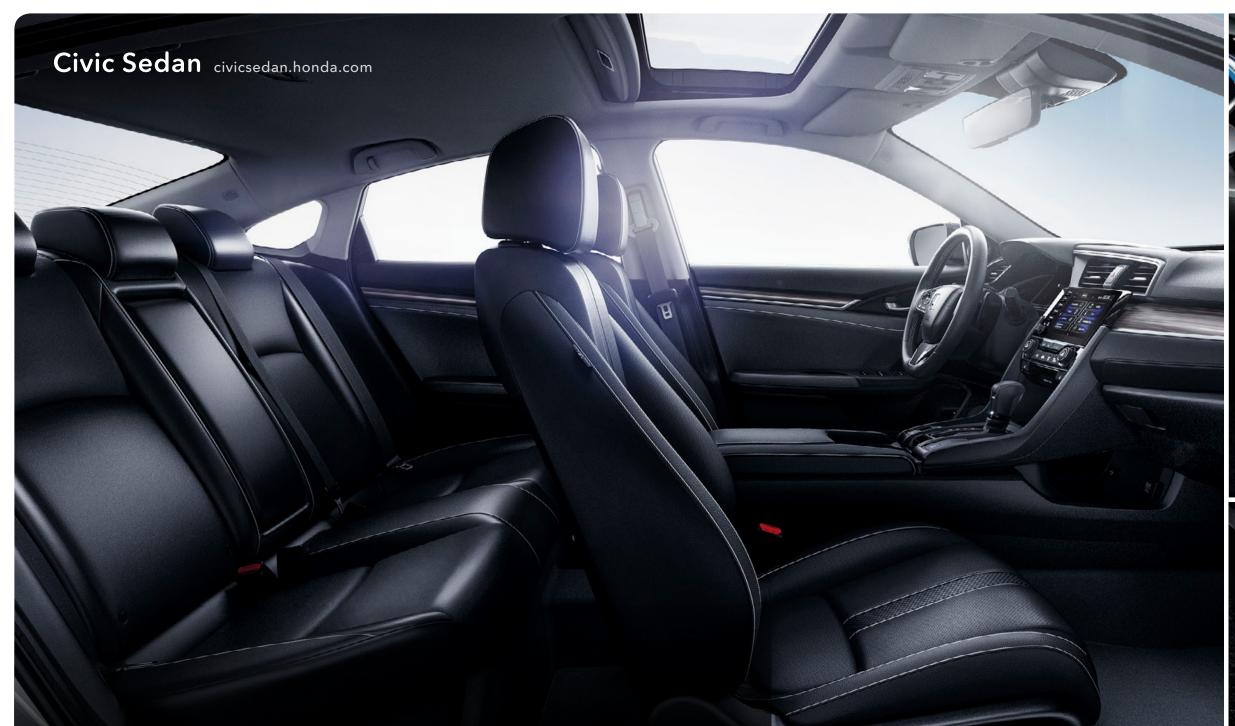

## An extraordinary ride.

With a more sophisticated interior than ever, the cockpit of the Civic offers comfort and convenience at your fingertips. Available leather-trimmed seats are paired with advanced connectivity, culminating in a driving experience not soon forgotten.

Civic Touring Sedan shown with Black Leather.