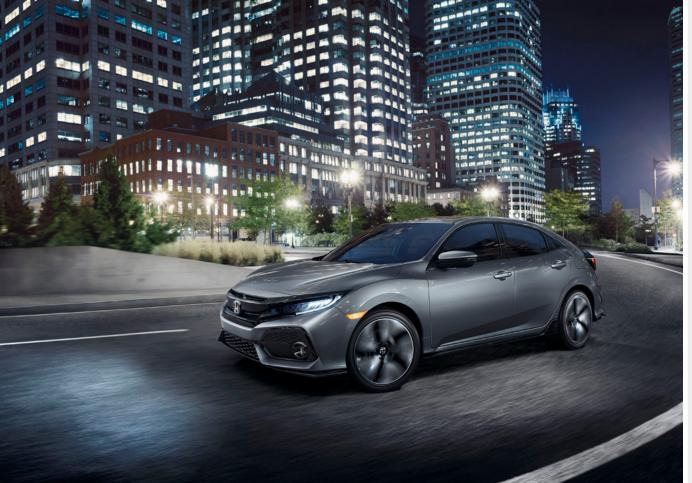

## Rebellious by nature.

The disruptive Civic Hatchback pairs aggressive sport styling with functional versatility. With a turbocharged engine and astonishing utility, it's the Civic that's unafraid to defy boundaries and obliterate expectations.

- Beyond Anything Seen Before
   180-hp,<sup>11</sup> 1.5-liter, turbocharged and intercooled engine\*

  • Dual-mode paddle shifters\*

  • Center-mounted, dual outlet exhaust\*

- Center-mounted, dual outlet exhaust\*
   Underbody spoiler kit\*
   LED headlights\*
   540-watt premium audio system with 12 speakers\*
   Apple CarPlay™³ and Android Auto™⁴ integration\*
   Honda Sensing® suite of safety and driver-assistive features

\*Available features. Please visit automobiles. honda.com/civic-hatchback#specifications for actual trim application.

Civic Sport Touring Hatchback shown in Sonic Gray Pearl.