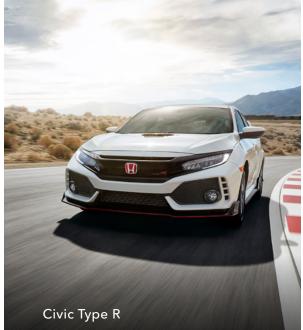

### Engineered precision.

When 70 years of engineering for the racetrack is distilled into one Civic, you can expect a visceral driving experience simply unmatched anywhere else. The 306-hp<sup>12</sup> VTEC® turbo engine provides a staggering 153 hp per liter. Coupled with a stiffened lightweight frame and purpose-built suspension, you'll feel enhanced stability at the limit. Its wheels may be firmly on the road, but the soul of Type R emanates from the track.

### Designed for Dominance

- 306-hp,<sup>12</sup> 2.0-liter, turbocharged and intercooled engine
- Close-ratio 6-speed manual transmission with rev-match control
- Lightweight single-mass flywheel
- Helical limited-slip differential
- Adaptive damper system
- Brembo®13 4-piston front brake calipers
- 13.8-inch ventilated & cross-drilled front brake discs
- 20-inch alloy wheels

Please visit automobiles.honda.com/civic-type-R#specifications for complete specs and features.