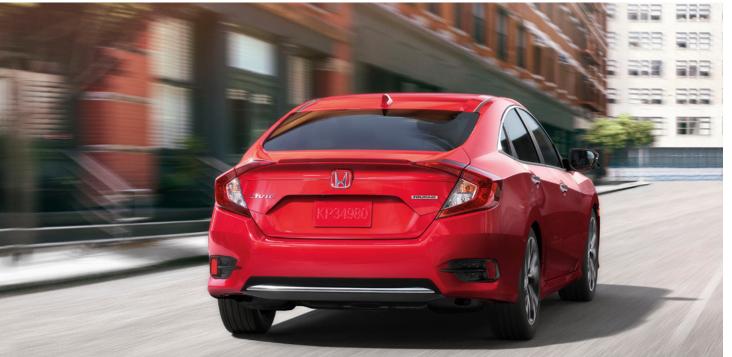

## Turning heads.

With a bold, aggressive face and sharp, sophisticated body lines throughout, every angle of the Civic is able to capture attention on the road. But there's so much more to this sedan than a sleek profile.

Civic Touring Sedan (above and lower right) shown in Rallye Red. Civic Sport Sedan (upper right) shown in Rallye Red.

Leave a lasting impression.
With a wide, sporty stance, sleek profile, and long wheelbase, the Civic always seems like it's about to scorch the pavement.