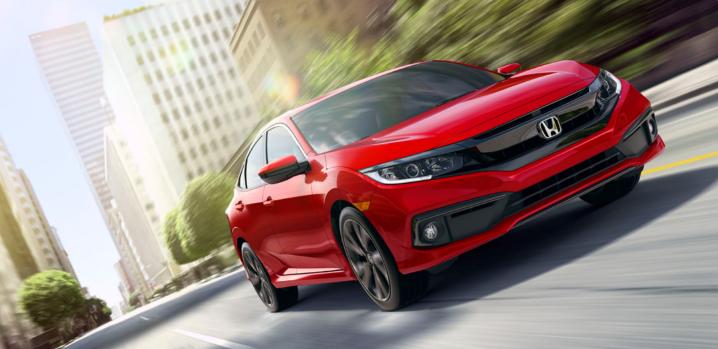

## Turning heads.

With a bold, aggressive face and sharp, sophisticated body lines throughout, every angle of the Civic is able to capture attention on the road. But there's so much more to this sedan than a sleek profile.

Civic Touring Sedan (above and lower right) shown in Rallye Red. Civic Sport Sedan (upper right) shown in Rallye Red.

Leave a lasting impression.
With a wide, sporty stance, sleek profile, and long wheelbase, the Civic always seems like it's about to scorch the pavement.