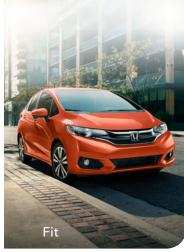

### Fit and finish.

A small car with a big attitude, the Honda Fit zooms by with a unique mix of sleek sport styling and aerodynamic efficiency.

### Fit Sport shown in Orange Fury.

Fit Sport: for fun.
The Fit Sport trim kicks up the fun with unique styling and upgraded features.

- 130-hp,<sup>14</sup> direct-injected i-VTEC® engine\*
  Dual-mode paddle shifters\*
  Underbody spoiler kit\*
  Honda Sensing® suite of safety and driver-assistive features\*
  Chrome exhaust finisher\*
  Apple CarPlay™³ and Android Auto™⁴ integration\*