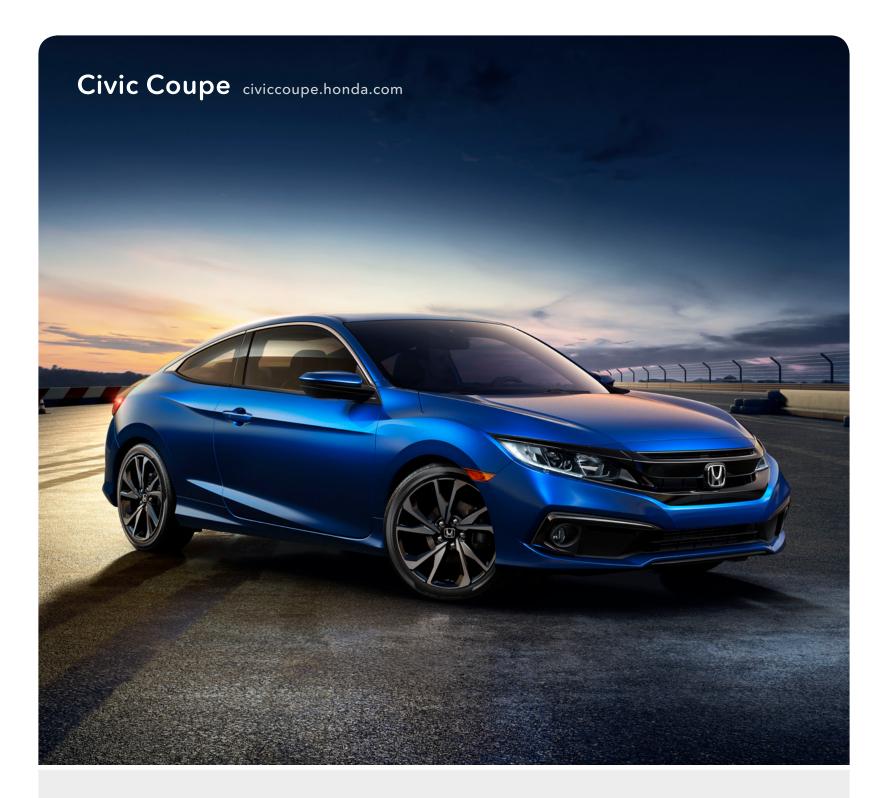

## Turning heads.

With a bold, aggressive face and sharp, sophisticated body lines throughout, every angle of the Civic is able to capture attention on the road. But there's so much more to this sedan than a sleek profile.

Civic Touring Sedan (above and lower right) shown in Rallye Red. Civic Sport Sedan (upper right) shown in Rallye Red.

Leave a lasting impression.
With a wide, sporty stance, sleek profile, and long wheelbase, the Civic always seems like it's about to scorch the pavement.

- 174-hp, 1.5-liter, turbocharged and intercooled engine
  LED headlights\*
- Honda LaneWatch™\*8
- Smart Entry with Walk Away Auto Lock\*\*
  One-touch power moonroof with tilt feature\*

 $\hbox{^*Available features. Please visit automobiles.} hond a.com/civic-sedan \# specifications for actual trim application.$ 