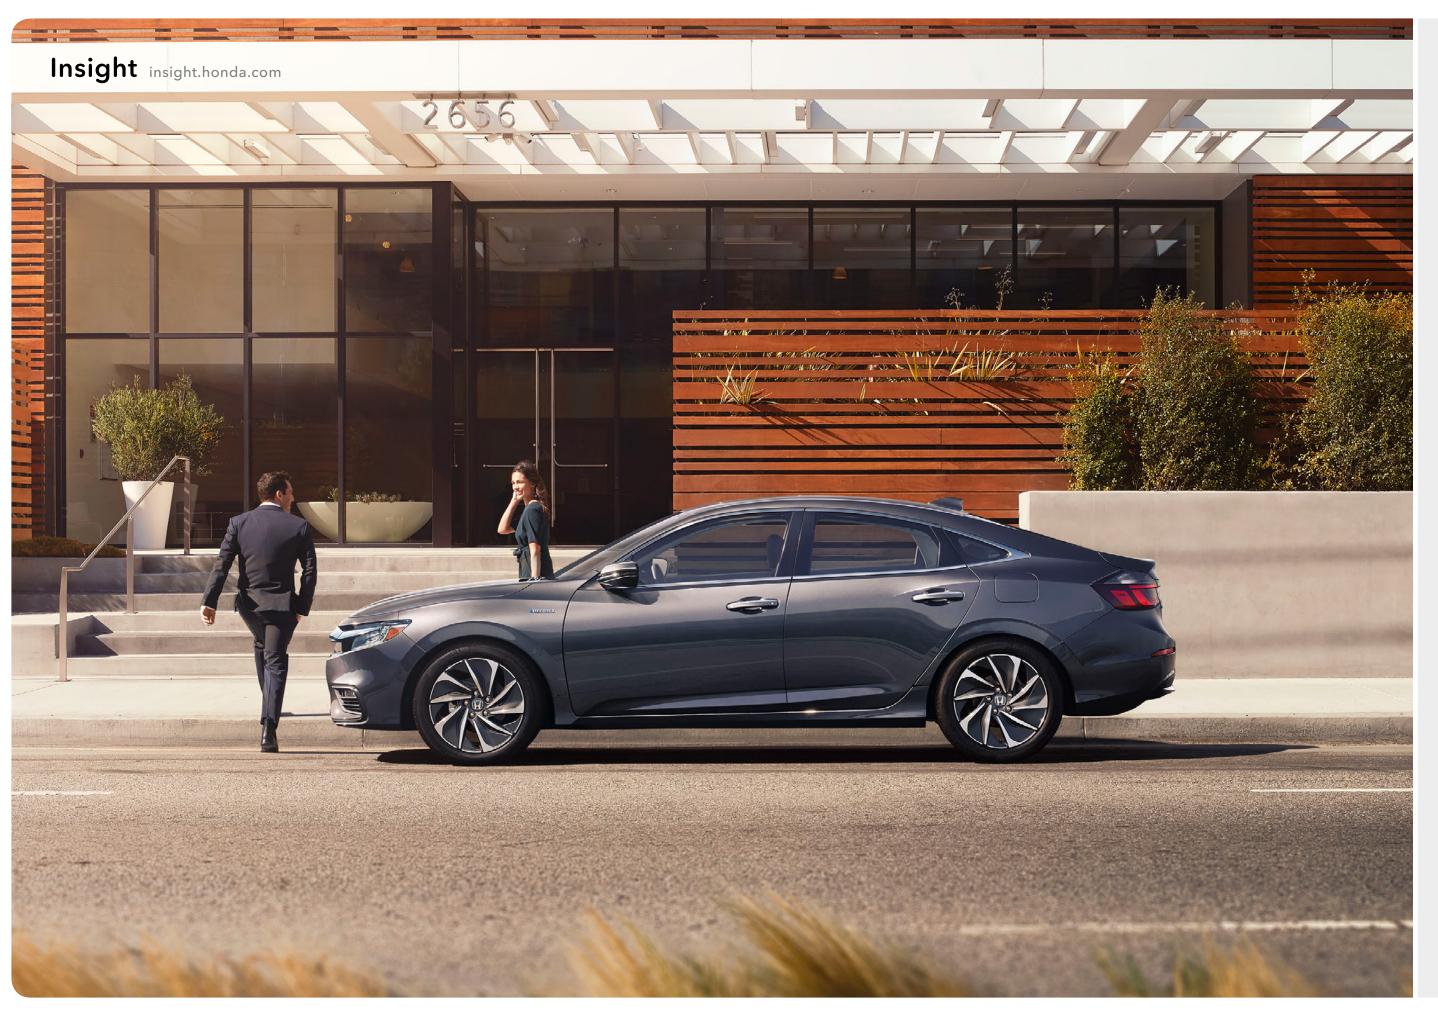

### The hybrid that's as beautiful as it is efficient.

There's no better feeling than arriving in a car as beautiful and sleek as the Honda Insight, except the satisfaction of knowing it's also a hybrid. With stunning design and an impressive 55-mpg city rating\* (LX and EX), the Insight always makes an entrance.

<sup>†</sup>Available features. Please visit automobiles.honda.com/insight#specifications for actual trim application.

Insight Touring shown in Modern Steel Metallic.

\*55 city/49 highway/52 combined mpg rating for LX and EX trims. 51 city/45 highway/48 combined mpg rating for the Touring trim. Based on 2020 EPA mileage ratings. Use for comparison purposes only. Your mileage will vary depending on driving conditions, how you drive and maintain your vehicle, battery-pack age/condition and other factors. \*\*15.1 cu ft for LX and EX trims; 14.7 cu ft for Touring trim.