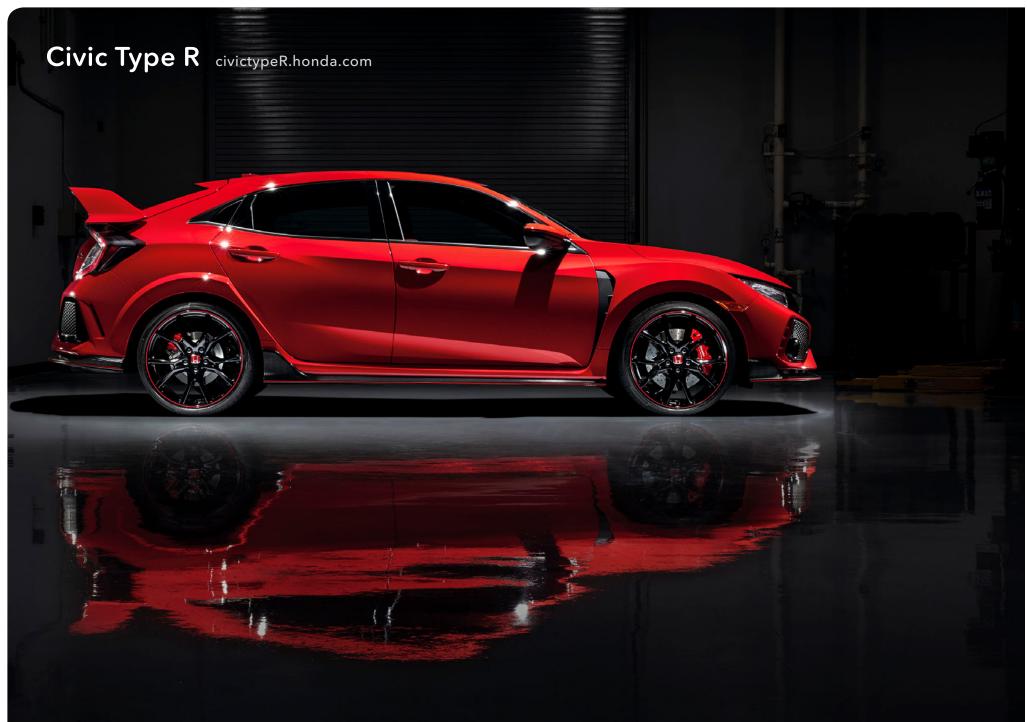

### Engineered precision.

When 70 years of engineering for the racetrack is distilled into one Civic, you can expect a visceral driving experience simply unmatched anywhere else. The 306-hp<sup>12</sup> VTEC® turbo engine provides a staggering 153 hp per liter. Coupled with a stiffened lightweight frame and purpose-built suspension, you'll feel enhanced stability at the limit. Its wheels may be firmly on the road, but the soul of Type R emanates from the track.

### Designed for Dominance

- 306-hp,<sup>12</sup> 2.0-liter, turbocharged and intercooled engine
- Close-ratio 6-speed manual transmission with rev-match control
- Lightweight single-mass flywheel
- Helical limited-slip differential
- Adaptive damper system
- Brembo®13 4-piston front brake calipers
- 13.8-inch ventilated & cross-drilled front brake discs
- 20-inch alloy wheels

Please visit automobiles.honda.com/civic-type-R#specifications for complete specs and features.