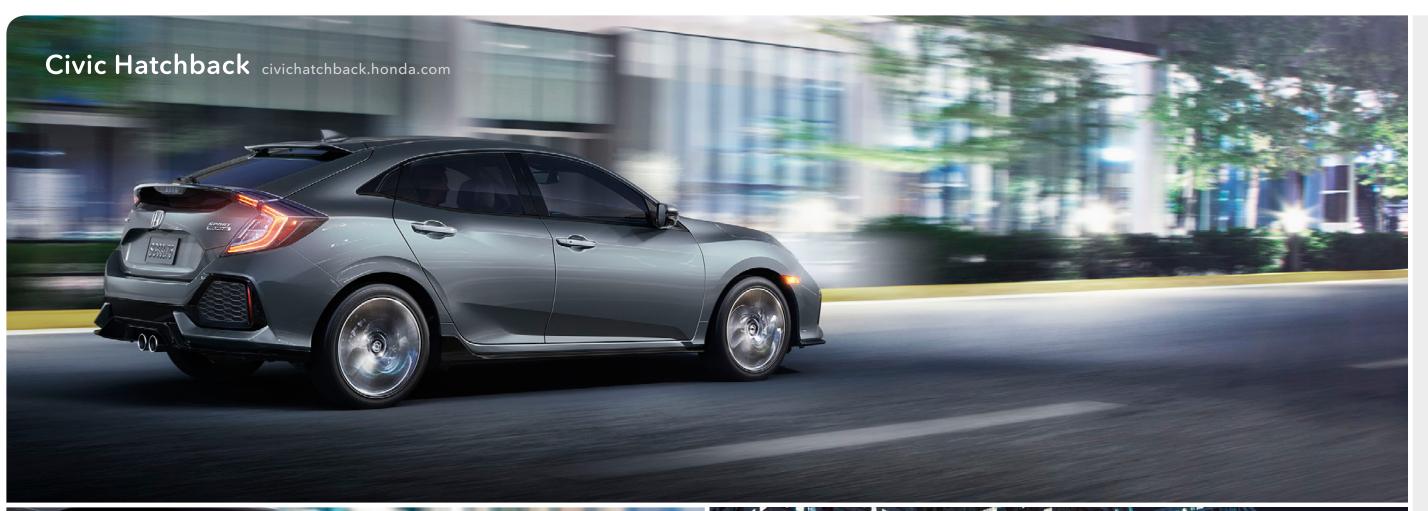

## Rebellious by nature.

The disruptive Civic Hatchback pairs aggressive sport styling with functional versatility. With a turbocharged engine and astonishing utility, it's the Civic that's unafraid to defy boundaries and obliterate expectations.

- Beyond Anything Seen Before
   180-hp,<sup>11</sup> 1.5-liter, turbocharged and intercooled engine\*

  • Dual-mode paddle shifters\*

  • Center-mounted, dual outlet exhaust\*

- Center-mounted, dual outlet exhaust\*
   Underbody spoiler kit\*
   LED headlights\*
   540-watt premium audio system with 12 speakers\*
   Apple CarPlay™³ and Android Auto™⁴ integration\*
   Honda Sensing® suite of safety and driver-assistive features

\*Available features. Please visit automobiles. honda.com/civic-hatchback#specifications for actual trim application.

Civic Sport Touring Hatchback shown in Sonic Gray Pearl.