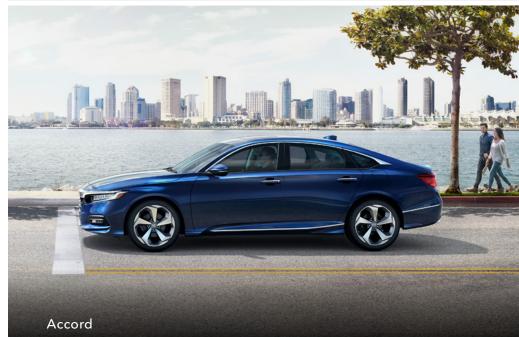

### Still raising the bar.

It's the vehicle that has always lifted the standard for sedans. It's the fast, efficient and comfortable ride that just keeps getting better. With a sophisticated exterior, luxurious interior and a turbocharged engine, the Accord has more advanced features than ever.

- 252-hp,¹ 2.0-liter, turbocharged and intercooled engine\*
  10-speed automatic transmission with paddle shifters\*
  Honda Sensing® suite of safety and driver-assistive features
  LED headlights and fog lights\*
  19-inch alloy wheels\*

 $<sup>\</sup>hbox{^*Available features. Please visit automobiles.} hond a.com/accord-sed an \#specifications$ for actual trim application.