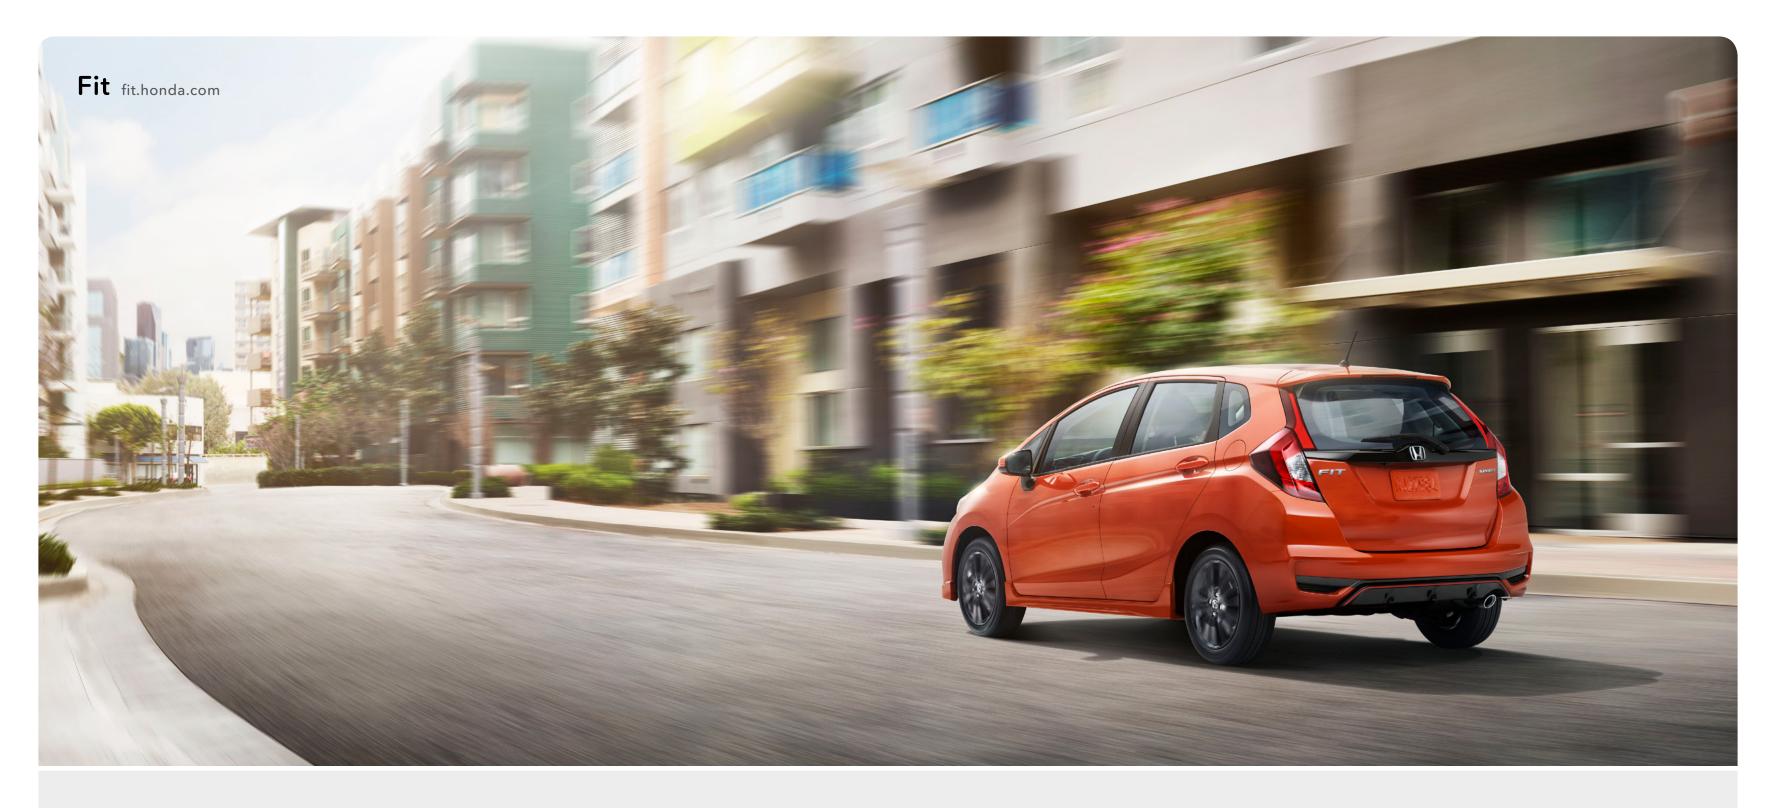

### Fit and finish.

A small car with a big attitude, the Honda Fit zooms by with a unique mix of sleek sport styling and aerodynamic efficiency.

### Fit Sport shown in Orange Fury.

Fit Sport: for fun.
The Fit Sport trim kicks up the fun with unique styling and upgraded features.

- 130-hp,<sup>14</sup> direct-injected i-VTEC® engine\*
  Dual-mode paddle shifters\*
  Underbody spoiler kit\*
  Honda Sensing® suite of safety and driver-assistive features\*
  Chrome exhaust finisher\*
  Apple CarPlay™³ and Android Auto™⁴ integration\*