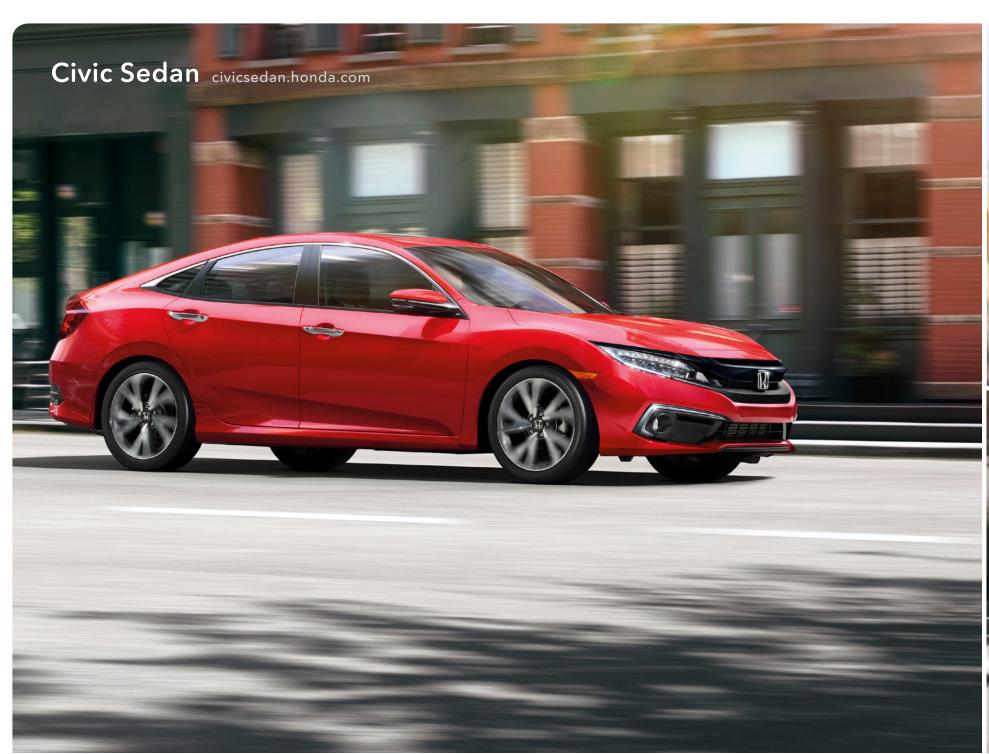

## Turning heads.

With a bold, aggressive face and sharp, sophisticated body lines throughout, every angle of the Civic is able to capture attention on the road. But there's so much more to this sedan than a sleek profile.

Civic Touring Sedan (above and lower right) shown in Rallye Red. Civic Sport Sedan (upper right) shown in Rallye Red.

Leave a lasting impression.
With a wide, sporty stance, sleek profile, and long wheelbase, the Civic always seems like it's about to scorch the pavement.