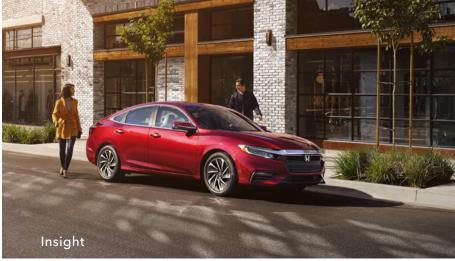

### The hybrid that's as beautiful as it is efficient.

There's no better feeling than arriving in a car as beautiful and sleek as the Honda Insight, except the satisfaction of knowing it's also a hybrid. With stunning design and an impressive 55-mpg city rating\* (LX and EX), the Insight always makes an entrance.

## Sophisticated Design, Efficient Package • 151 total system horsepower<sup>5</sup> • 60/40 split fold-down rear seatback<sup>†</sup>

- 15.1 cubic feet of trunk capacity<sup>†\*\*</sup>
  Honda Sensing® suite of safety and driver-assistive features
- Remote engine start<sup>†</sup>
   LED headlights, Daytime Running Lights (DRL) and turn indicators
- LED fog lights<sup>†</sup>

<sup>†</sup>Available features. Please visit automobiles.honda.com/insight#specifications for actual trim application.

Insight Touring shown in Modern Steel Metallic.

\*55 city/49 highway/52 combined mpg rating for LX and EX trims. 51 city/45 highway/48 combined mpg rating for the Touring trim. Based on 2020 EPA mileage ratings. Use for comparison purposes only. Your mileage will vary depending on driving conditions, how you drive and maintain your vehicle, battery-pack age/condition and other factors. \*\*15.1 cu ft for LX and EX trims; 14.7 cu ft for Touring trim.