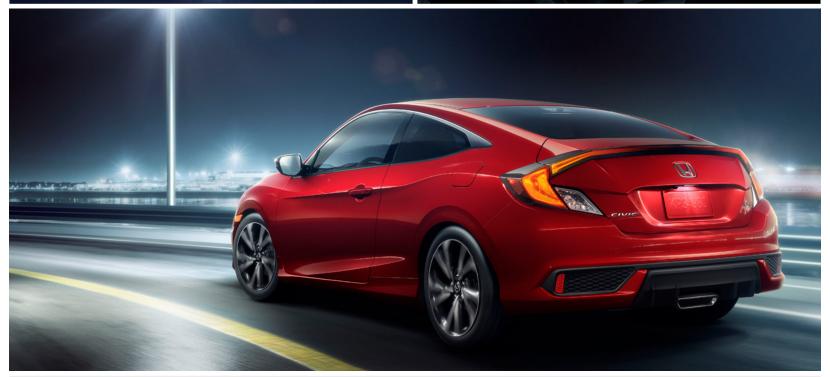

### For those who love the road.

With an unexpected exterior, sleek profile, aggressively wide stance, and advanced engineering, you can be assured a totally thrilling ride.

Civic Sport Coupe (above) shown in Aegean Blue Metallic. Civic Touring Coupe (upper right) shown in Tonic Yellow Pearl. Civic Sport Coupe (lower right) shown in Rallye Red.

#### Power and Style

- 174-hp, 1.5-liter, turbocharged and intercooled engine\*
- LED headlights\*
- Honda LaneWatch™\*8
- Smart Entry with Walk Away Auto Lock®\*
- One-touch power moonroof with tilt feature\*

\*Available features. Please visit automobiles.honda.com/civic-coupe#specifications for actual trim application.