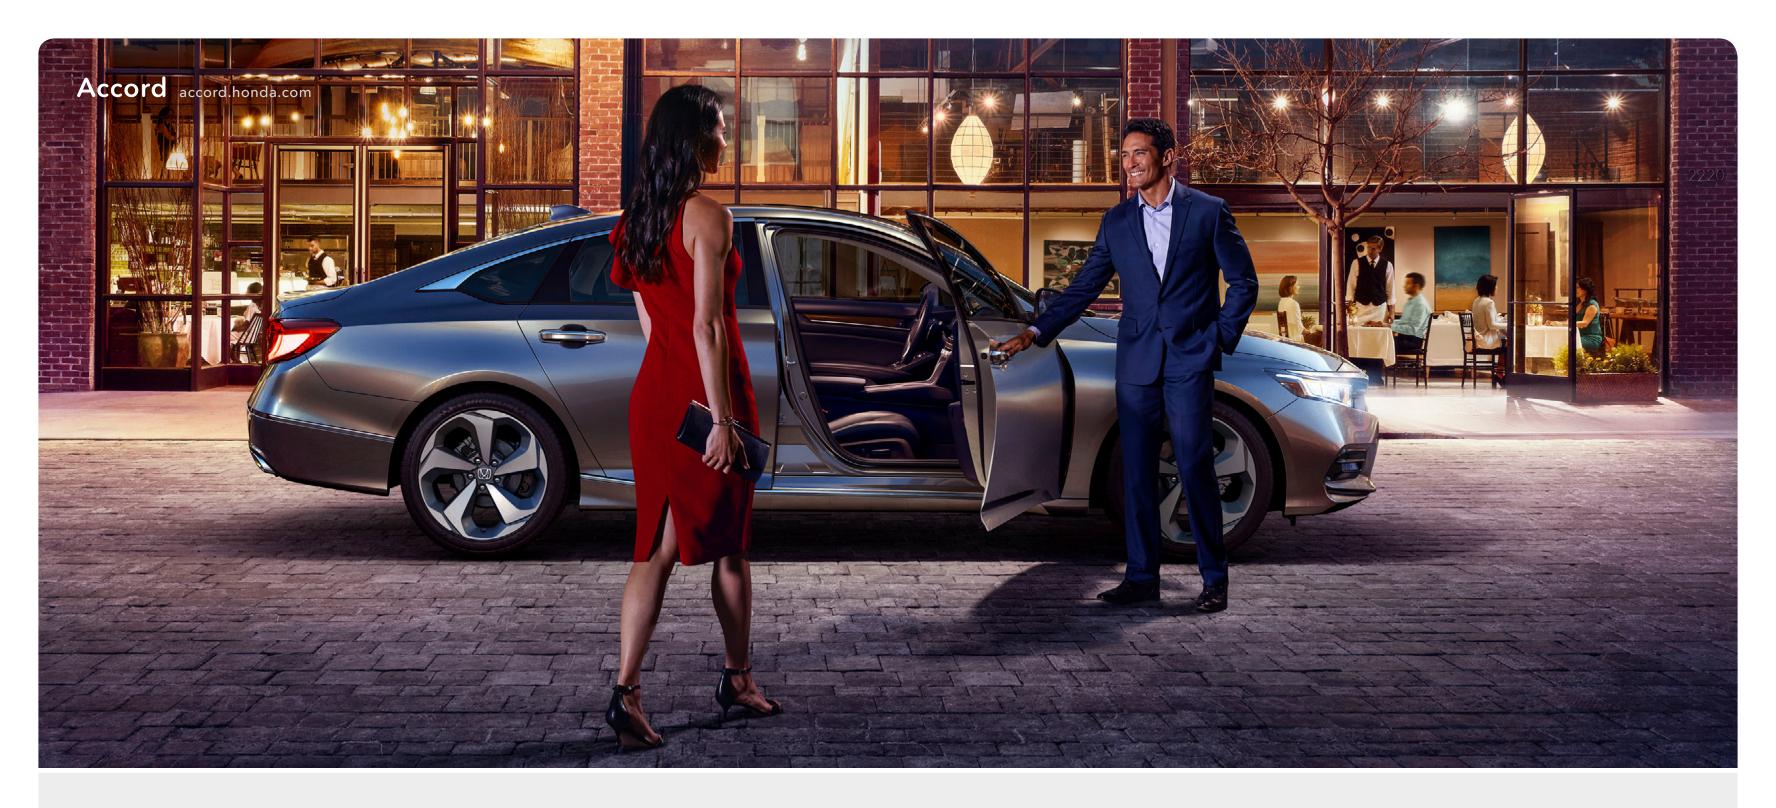

### Still raising the bar.

It's the vehicle that has always lifted the standard for sedans. It's the fast, efficient and comfortable ride that just keeps getting better. With a sophisticated exterior, luxurious interior and a turbocharged engine, the Accord has more advanced features than ever.

- 252-hp,¹ 2.0-liter, turbocharged and intercooled engine\*
  10-speed automatic transmission with paddle shifters\*
  Honda Sensing® suite of safety and driver-assistive features
  LED headlights and fog lights\*
  19-inch alloy wheels\*