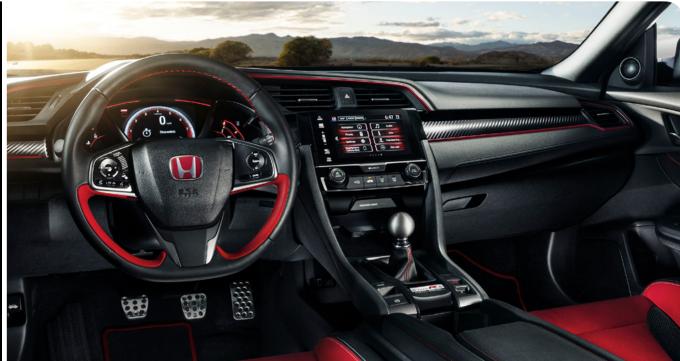

### Engineered precision.

When 70 years of engineering for the racetrack is distilled into one Civic, you can expect a visceral driving experience simply unmatched anywhere else. The 306-hp<sup>12</sup> VTEC® turbo engine provides a staggering 153 hp per liter. Coupled with a stiffened lightweight frame and purpose-built suspension, you'll feel enhanced stability at the limit. Its wheels may be firmly on the road, but the soul of Type R emanates from the track.

### Designed for Dominance

- 306-hp,<sup>12</sup> 2.0-liter, turbocharged and intercooled engine
- Close-ratio 6-speed manual transmission with rev-match control
- Lightweight single-mass flywheel
- Helical limited-slip differential
- Adaptive damper system
- Brembo®13 4-piston front brake calipers
- 13.8-inch ventilated & cross-drilled front brake discs
- 20-inch alloy wheels