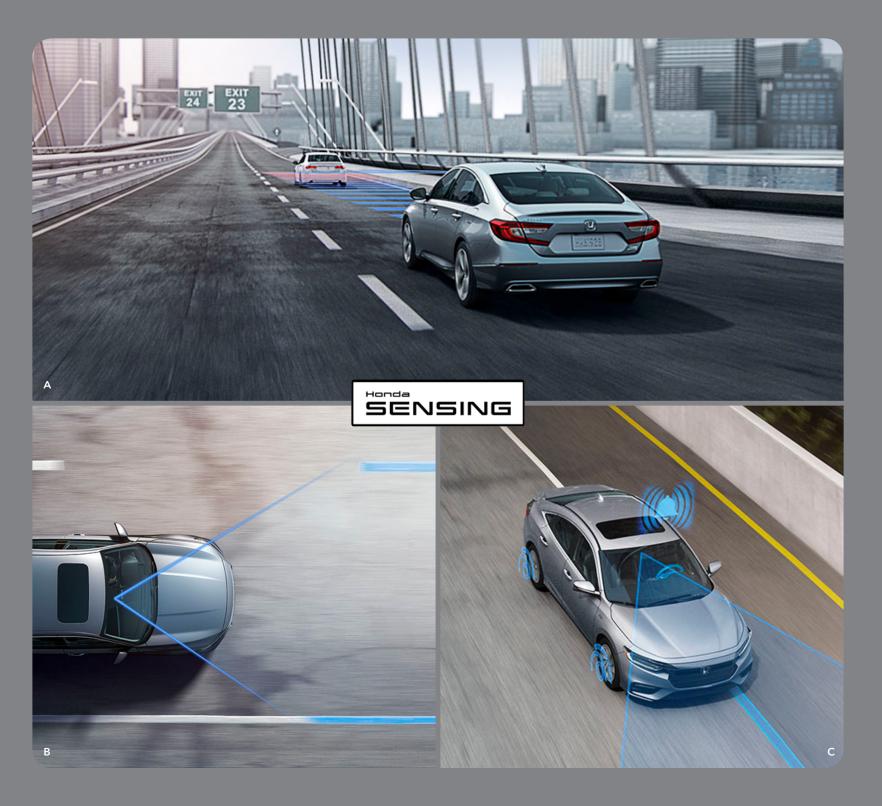

### The Honda Sensing® Suite.

A - Collision Mitigation Braking System™ (CMBS™)¹6 CMBS can help bring your vehicle to a stop by automatically applying brake pressure when the system determines that a frontal collision is unavoidable.

### B - Lane Keeping Assist System (LKAS)<sup>17</sup>

With your hands on the steering wheel, long highway drives are easier with LKAS, which subtly adjusts steering to help keep

C - Road Departure Mitigation System (RDM)<sup>18</sup>
RDM can determine if you cross over detected lanes without signaling, can provide steering assistance to help you return to your lane, or provide braking to help keep you from leaving the roadway entirely.

#### Adaptive Cruise Control (ACC)19

vehicles for highway driving.