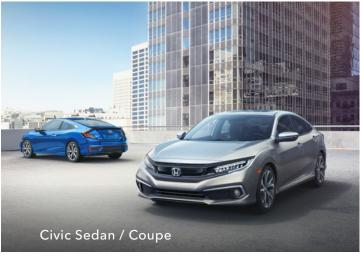

## Turning heads.

With a bold, aggressive face and sharp, sophisticated body lines throughout, every angle of the Civic is able to capture attention on the road. But there's so much more to this sedan than a sleek profile.

Civic Touring Sedan (above and lower right) shown in Rallye Red. Civic Sport Sedan (upper right) shown in Rallye Red.

Leave a lasting impression.
With a wide, sporty stance, sleek profile, and long wheelbase, the Civic always seems like it's about to scorch the pavement.

- 174-hp, 1.5-liter, turbocharged and intercooled engine
  LED headlights\*
- Honda LaneWatch™\*8
- Smart Entry with Walk Away Auto Lock\*\*
  One-touch power moonroof with tilt feature\*

 $\hbox{^*Available features. Please visit automobiles.} hond a.com/civic-sedan \# specifications for actual trim application.$ 