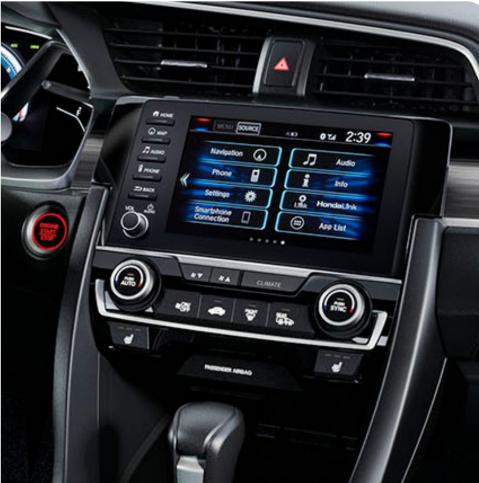

### Advanced connectivity within reach.

Packed with cutting-edge technology and comfort, the Civic is primed for leading the charge for the next generation and beyond.

- Honda Sensing® suite of safety and driver-assistive features
   450-watt premium audio system with 10 speakers\*
   Apple CarPlay™³ and Android Auto™⁴ integration\*

- Heated front and outboard rear seats\*
- Sport pedals\*
- Automatic-dimming rearview mirror\*

 ${\tt ^*Available \, features. \, Please \, visit \, automobiles. } hond a. com/civic {\tt ^*sedan \# specifications}$ for actual trim application.