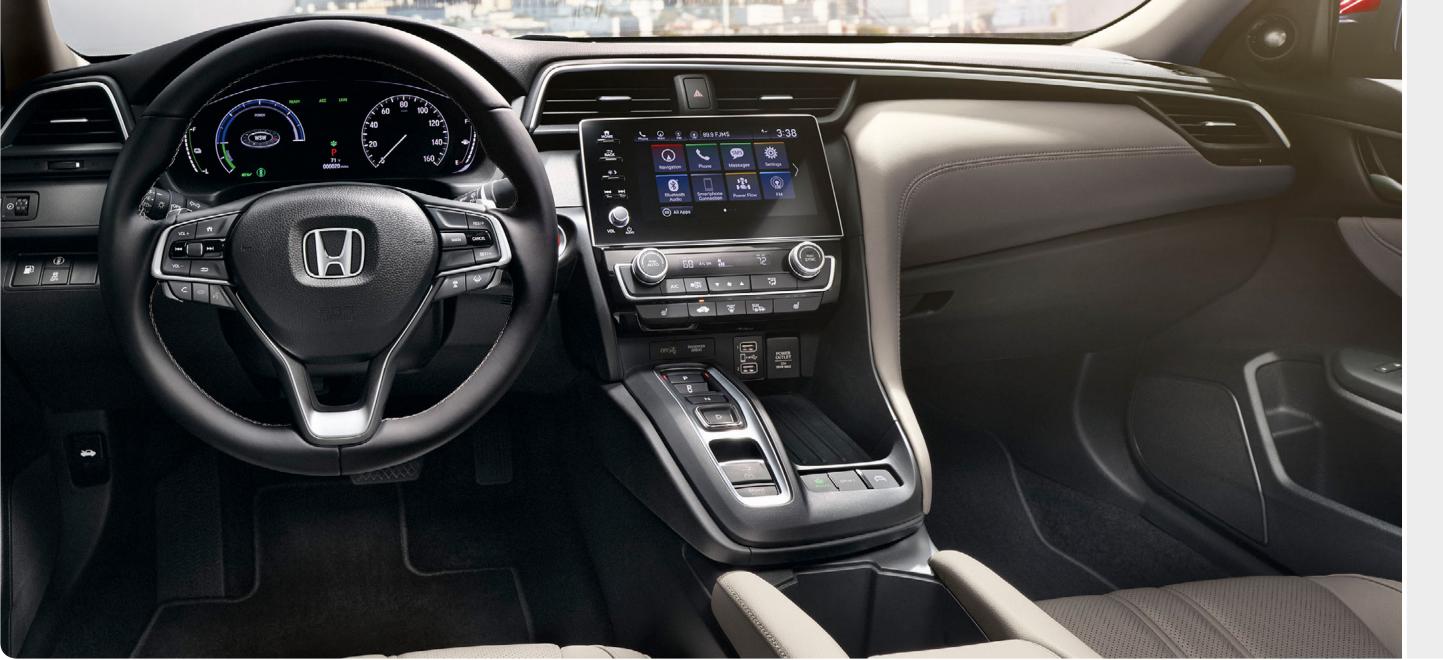

### Sophistication meets efficiency.

When our flagship sedan embraces innovative hybrid technology, you get an Accord that spends less time at the pump without sacrificing performance and comfort.

Accord Hybrid Touring shown in Champagne Frost Pearl.

### **Hybrid Without Compromise**

- 2.0-liter, 3rd-generation, two-motor hybrid powertrain
- 212 total system horsepower<sup>5</sup>
- Honda Sensing® suite of safety and driver-assistive features
- Mobile hotspot capability\*†
- Wireless phone charger\*2
- Apple CarPlay<sup>™3</sup> and Android Auto<sup>™4</sup> integration\*