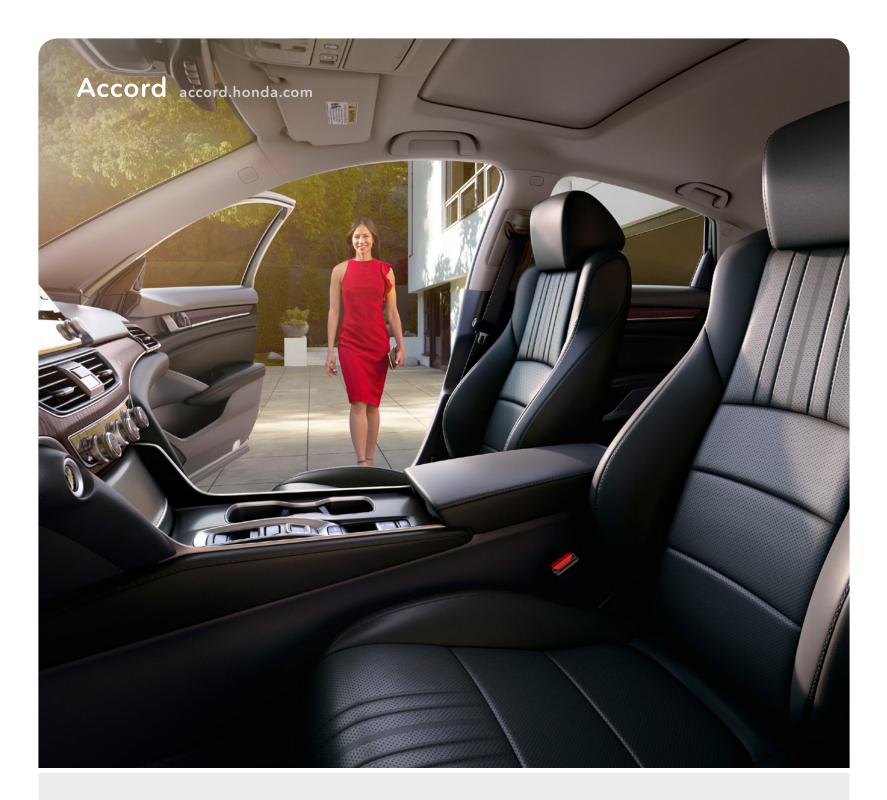

### Step into pure comfort.

Sophistication and excitement await in the Accord's luxurious interior. Enjoy high-quality, soft-touch materials, the latest technology and an expansive front view for an unmatched combination of elegance and convenience.

Accord Touring 2.0T shown in Modern Steel Metallic with Black Leather.

#### The Ultimate Enhanced Interior

- 450-watt premium audio system with 10 speakers\*
- Mobile hotspot capability\*†
- Wireless phone charger\*2
- Apple CarPlay<sup>™3</sup> and Android Auto<sup>™4</sup> integration\*
- Head-Up Display (HUD)\*
- 8-inch Display Audio with high-resolution touch-screen\*
- Driver's seat with 12-way power adjustment\*