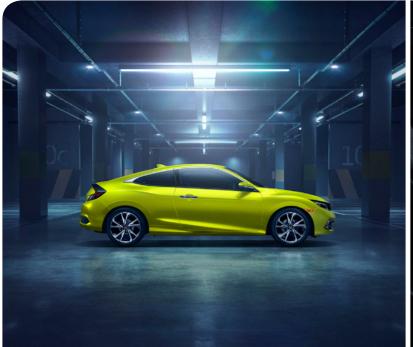

### For those who love the road.

With an unexpected exterior, sleek profile, aggressively wide stance, and advanced engineering, you can be assured a totally thrilling ride.

Civic Sport Coupe (above) shown in Aegean Blue Metallic. Civic Touring Coupe (upper right) shown in Tonic Yellow Pearl. Civic Sport Coupe (lower right) shown in Rallye Red.

#### Power and Style

- 174-hp, 1.5-liter, turbocharged and intercooled engine\*
- LED headlights\*
- Honda LaneWatch™\*8
- Smart Entry with Walk Away Auto Lock®\*
- One-touch power moonroof with tilt feature\*

\*Available features. Please visit automobiles.honda.com/civic-coupe#specifications for actual trim application.