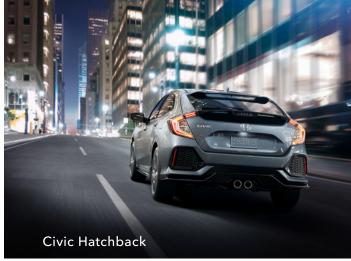

## Rebellious by nature.

The disruptive Civic Hatchback pairs aggressive sport styling with functional versatility. With a turbocharged engine and astonishing utility, it's the Civic that's unafraid to defy boundaries and obliterate expectations.

- Beyond Anything Seen Before
   180-hp,<sup>11</sup> 1.5-liter, turbocharged and intercooled engine\*

  • Dual-mode paddle shifters\*

  • Center-mounted, dual outlet exhaust\*

- Center-mounted, dual outlet exhaust\*
   Underbody spoiler kit\*
   LED headlights\*
   540-watt premium audio system with 12 speakers\*
   Apple CarPlay™³ and Android Auto™⁴ integration\*
   Honda Sensing® suite of safety and driver-assistive features

\*Available features. Please visit automobiles. honda.com/civic-hatchback#specifications for actual trim application.

Civic Sport Touring Hatchback shown in Sonic Gray Pearl.