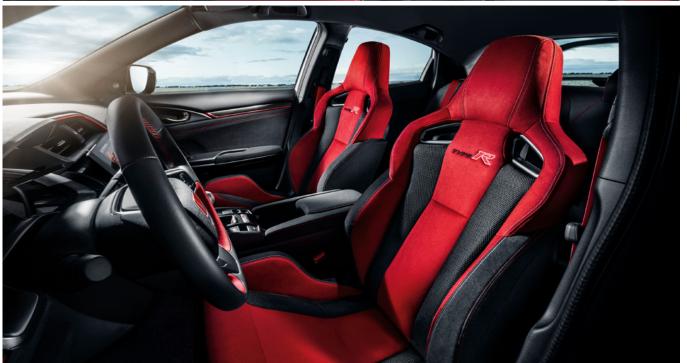

### Engineered precision.

When 70 years of engineering for the racetrack is distilled into one Civic, you can expect a visceral driving experience simply unmatched anywhere else. The 306-hp<sup>12</sup> VTEC® turbo engine provides a staggering 153 hp per liter. Coupled with a stiffened lightweight frame and purpose-built suspension, you'll feel enhanced stability at the limit. Its wheels may be firmly on the road, but the soul of Type R emanates from the track.

### Designed for Dominance

- 306-hp,<sup>12</sup> 2.0-liter, turbocharged and intercooled engine
- Close-ratio 6-speed manual transmission with rev-match control
- Lightweight single-mass flywheel
- Helical limited-slip differential
- Adaptive damper system
- Brembo®13 4-piston front brake calipers
- 13.8-inch ventilated & cross-drilled front brake discs
- 20-inch alloy wheels