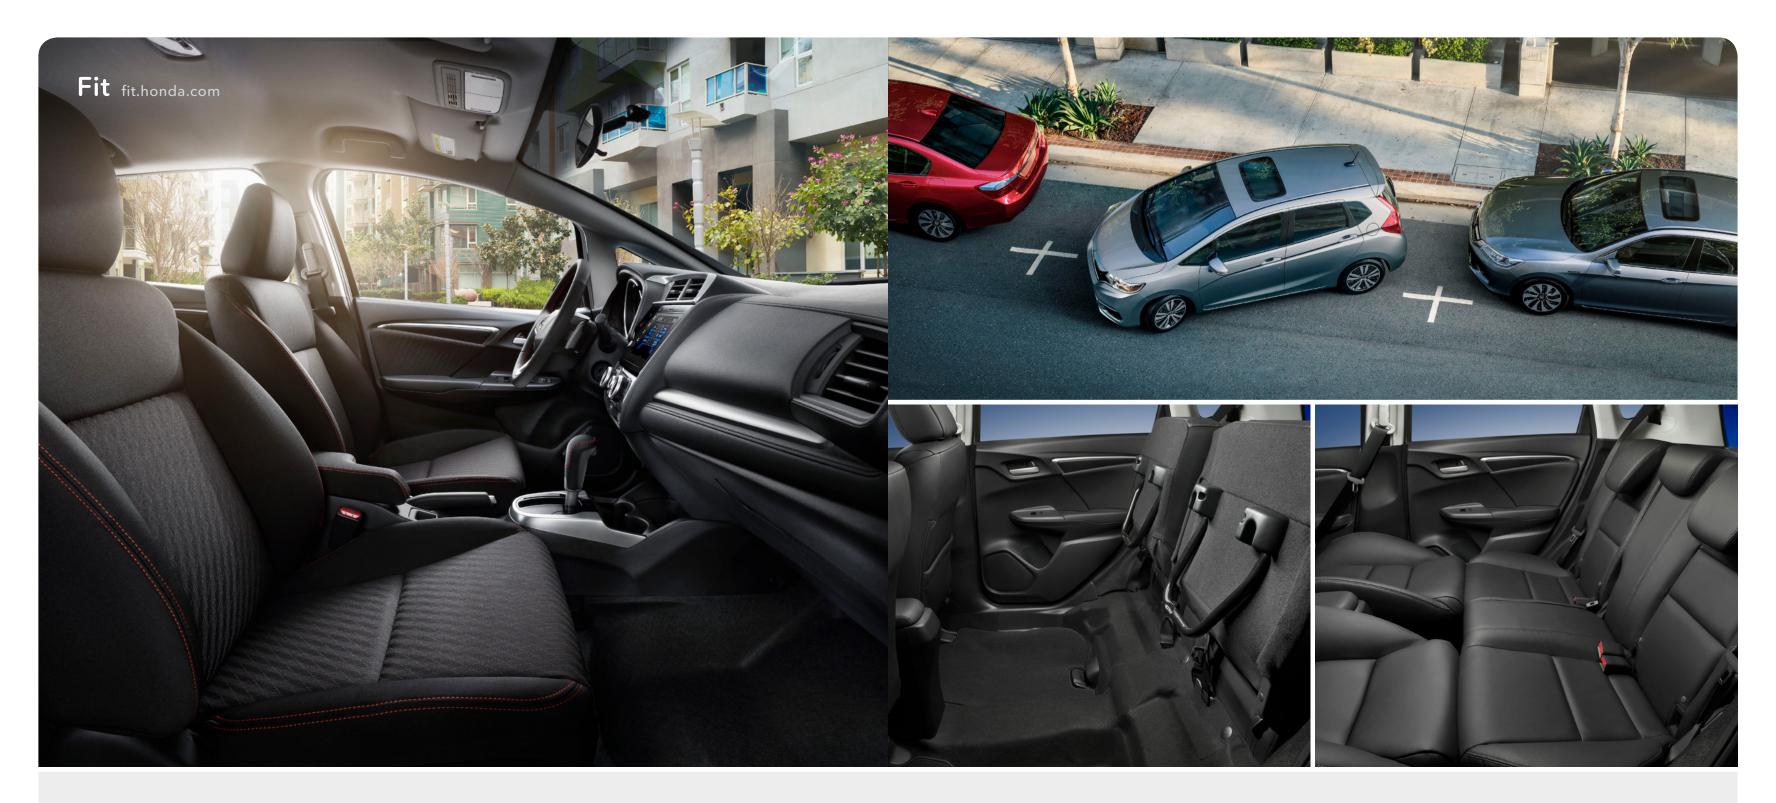

### Turned up to maximum volume.

Paired with Honda tech, the modern Fit interior was designed to maximize the size and utility of its space for incredible results.

Versatility from head to tailgate.
With a 2nd-row Magic Seat® including four unique configurations, the Fit was designed for on-the-go travelers who are revved up and ready to go. Along with advanced audio connectivity, it's primed for the next fun adventure.

- Leather-trimmed seats\*
- Leather-wrapped steering wheel and shift knob\*
  60/40 split 2nd-row Magic Seat®
  Apple CarPlay™³ and Android Auto™⁴ integration\*
  SiriusXM® Radio\*6

- 7-inch Display Audio with high-resolution touch-screen\*