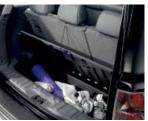

#### COVERED STORAGE.

Small items such as cameras or personal electronics are secure and safely out of view in the Pilot's rear underfloor storage area.\* And a 12-volt power outlet nearby offers convenient power for many uses.