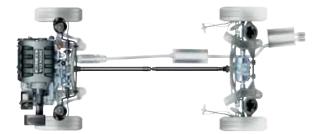

## **Go places.** Including off the map.

The 4WD Pilot models benefit from the ingenuity of Variable Torque Management<sup>\*</sup> (VTM-4<sup>\*</sup>). And every Pilot offers a rigid body that resists twisting and bending forces. Plus, the fully independent suspension provides precise handling as well as a surpassingly smooth, supple ride.

#### FRONT DIFFERENTIAL FOR MOST DRIVING.

The 4-wheel-drive system aboard the Pilot has mastered the intelligent use of all four wheels. When extra traction isn't needed, such as during highway cruising, the Pilot's VTM-4 system can direct all power to the front differential, boosting the vehicle's efficiency in daily use.

#### REAR DIFFERENTIAL ALWAYS ON CALL.

An array of sensors is constantly monitoring for wheel spin, and, when added traction is needed, signals the VTM-4 ECU to engage the rear differential magnetic clutches, seamlessly transferring power to the rear wheels. When added traction is no longer needed, the system reverts to front-wheel drive.

#### VTM-4 LOCK® GETS YOU UNDER WAY.

When circumstances require some extra traction – such as starting off in mud or snow – you can manually lock the rear differential with the push of a button conveniently located on the Pilot's instrument panel.