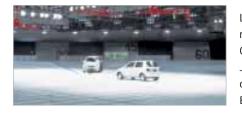

#### DYNAMIC SAFETY WITH VSA AND ABS.

Understee

Oversteer

The Vehicle Stability Assist<sup>™</sup> (VSA<sup>®</sup>) system helps sense oversteer or understeer and takes appropriate measures to help keep you on your intended course. ABS helps you to maintain steering control during hard braking. In addition, Brake Assist helps apply full braking in some emergency situations.