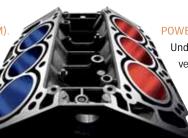

#### VARIABLE CYLINDER MANAGEMENT (VCM).

The VCM system aboard the 2WD models constantly monitors the demand on the engine. Under light engine load conditions, such as highway cruising, it can deactivate the three rear cylinders, saving you fuel and money.

#### POWER ON DEMAND.

Under acceleration or with a fully loaded vehicle, all six cylinders are activated to provide you with the 3.5-liter's full rating of 244 hp. You'll have the power and torque you need for towing, passing or merging onto the highway.