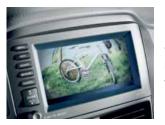

Pilot EX-L interior shown in Gray with available Honda Satellite-Linked Navigation System.<sup>™2</sup>

#### ONBOARD GUIDANCE.

Available on the EX-L, the Honda Satellite-Linked Navigation System<sup>2</sup> provides both driving direction and an 8-gigabyte database containing 7 million points of interest.<sup>†</sup>