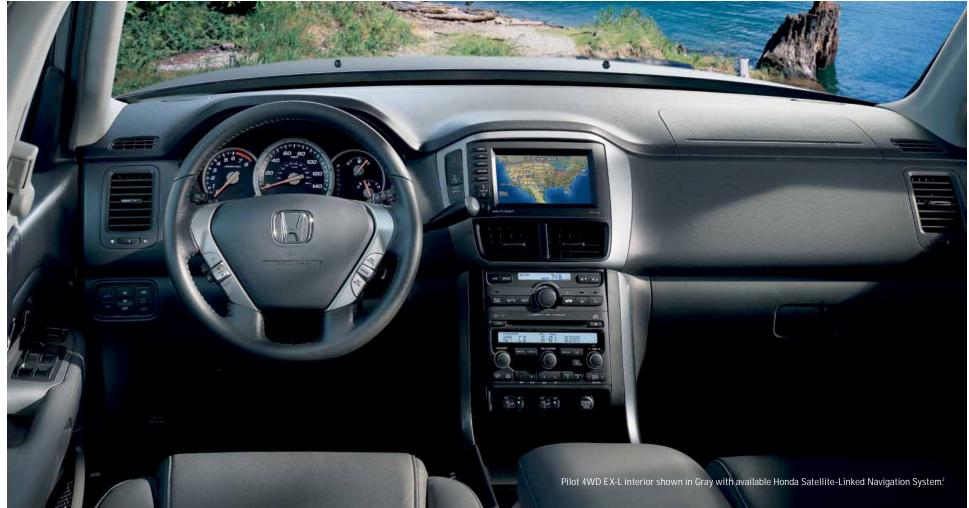

Pilot EX-L interior shown in Gray with available Honda Satellite-Linked Navigation System.<sup>™2</sup>

#### ONBOARD GUIDANCE.

Available on the EX-L, the Honda Satellite-Linked Navigation System<sup>2</sup> provides both driving direction and an 8-gigabyte database containing 7 million points of interest.<sup>†</sup>