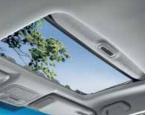

#### POWER MOONROOF.

Standard on the EX, SE and EX-L, the Pilot's power moonroof has a sunshade as well as a tilt function to increase the air circulation inside the cabin.

<sup>†</sup>Some roads unverified. See the navigation system owner's manual for more details on coverage.