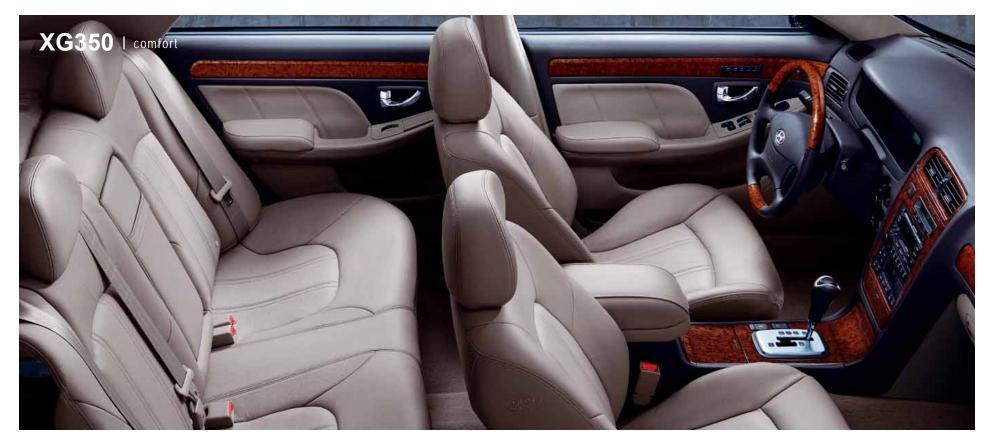

# Our interior will make you feel good inside.

he world moves at a frantic pace. But inside the refined cabin of the XG350, things feel much less rushed. Sink into the front power seats and take it all in — the woodgrain trim and the soft leather that covers the seating surfaces and center armrests. Notice that controls are at your fingertips, including cruise control, which is mounted conveniently on the steering wheel. There's plenty of space in the front and rear, so everyone is free to stretch their legs. Your every need is taken care of, from automatic climate control and power door locks to power windows with illuminated switches. These are just a few of many XG350 standard features that are designed to make you feel that from where you sit, life is good indeed.