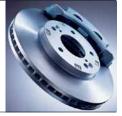

THE ANTI-LOCK BRAKING SYSTEM (ABS) WITH ELECTRONIC BRAKE FORCE DISTRIBUTION HELPS MAINTAIN STEERING CONTROL WHEN BRAKING HARD.

he XG350 sedan is engineered to protect you to the same degree as cars that cost thousands more. Inside the cabin, you are securely surrounded by a steel-reinforced unibody structure, dual front airbags¹ and front side-impact airbags — standard on every Hyundai model — and steel side-impact door beams. There are 3-point front seatbelts with pretensioners and rear seatbelts with ISOFIX lower child-seat anchors to safeguard your children. Child-proof rear door locks are also standard. Front and rear crumple zones, as well as the steering column, help absorb energy in collision impacts. For your added confidence, the XG350 has a 3.5-liter V6 engine, sophisticated suspension system, anti-lock brakes and traction control.² Because at Hyundai, we take your safety very personally.