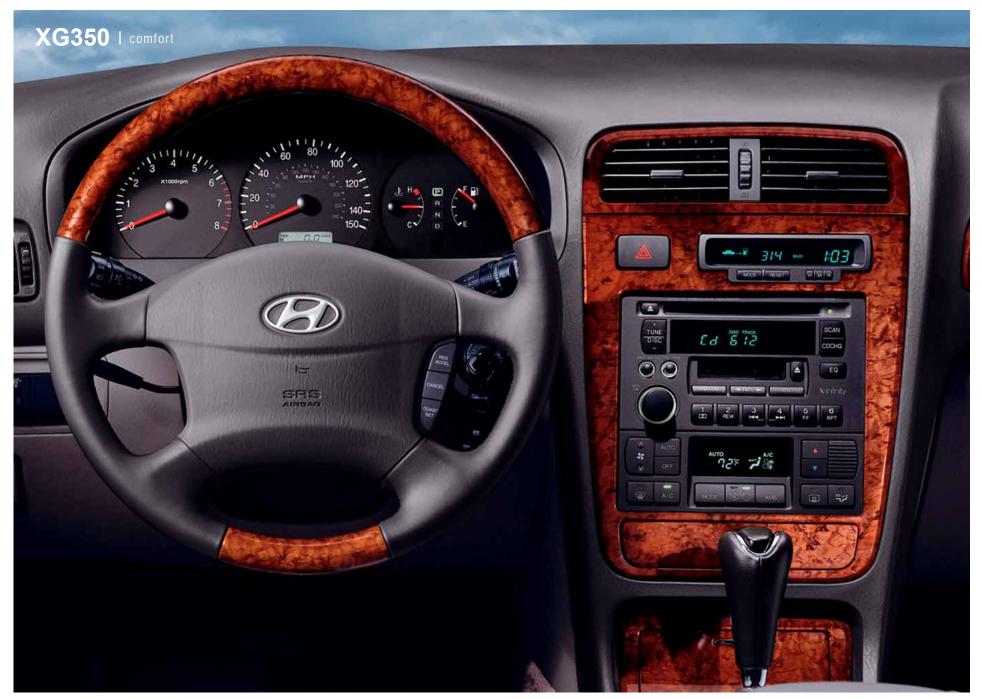

# Our interior will make you feel good inside.

he world moves at a frantic pace. But inside the refined cabin of the XG350, things feel much less rushed. Sink into the front power seats and take it all in — the woodgrain trim and the soft leather that covers the seating surfaces and center armrests. Notice that controls are at your fingertips, including cruise control, which is mounted conveniently on the steering wheel. There's plenty of space in the front and rear, so everyone is free to stretch their legs. Your every need is taken care of, from automatic climate control and power door locks to power windows with illuminated switches. These are just a few of many XG350 standard features that are designed to make you feel that from where you sit, life is good indeed.

IN THE XG350L, YOU WILL ENJOY THE DEEP SOUND OF A PREMIUM STEREO SYSTEM WITH INFINITY SPEAKERS AND A 210-WATT EXTERNAL AMPLIFIER. AN 8-DISC CD CHANGER IS ALSO AVAILABLE.

t's all here — everything you would expect in a premium sedan. Starting with an AM/FM/CD/Cassette stereo system with six powerful speakers and an in-glass audio antenna. There's a multi-function trip computer that calculates your average speed, drive time and distance to empty. Those in front enjoy a wealth of amenities, including a 12-volt accessory outlet in the two-level center storage compartment, maplights and beverage holders. In the rear, your passengers get equal treatment with their own beverage holders, fold-down center armrest and reading lights. Plus, they control their own ventilation system. And for those times when you need to carry oversized cargo, the rear seatbacks fold down in a 60/40 split.