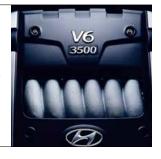

## Technology that's as smart as you are.

In fact, the Anti-lock Braking System with Electronic Brake Force Distribution thinks for you. If the system senses that the brake force being applied isn't appropriate, it distributes the amount of force needed to each individual wheel. Should the wheels start slipping during acceleration, the standard Traction Control System¹ compensates. This advanced sedan also features a 5-speed automatic transmission with SHIFTRONIC.™ But the exhilarating driving force of the XG350 is its 3.5-liter, 24-valve, DOHC V6 engine. Providing precise handling and a smooth ride is the job of the fully independent suspension system with gas-filled shocks. Add Michelin® tires, and you have what many might consider a very smart choice, indeed.