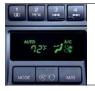

THE QUALITY OF THE AIR YOU BREATHE IS ENHANCED BY THE AUTOMATIC CLIMATE CONTROL SYSTEM WITH AIR FILTRATION.

IT'S THE LITTLE THINGS THAT MAKE A DIFFER-ENCE, LIKE HEATED FRONT SEATS IN THE XG350L. ON A CHILLY MORNING, YOU'LL APPRE-CIATE THE EXTRA WARMTH IN A BIG WAY.