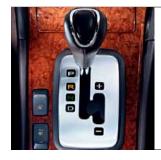

SMOOTH, CLUTCHLESS SHIFTING IS PROVIDED BY THE 5-SPEED AUTO-MATIC TRANSMISSION WITH SHIFTRONIC, A FEATURE THAT LETS THE DRI-VER SHIFT MANUALLY FOR ADDED CONTROL AND SPORTIER DRIVING.

THE XG350'S 3.5-LITER, 24-VALVE, DOHC V6 ENGINE WITH HYDRAULIC MOUNTS.