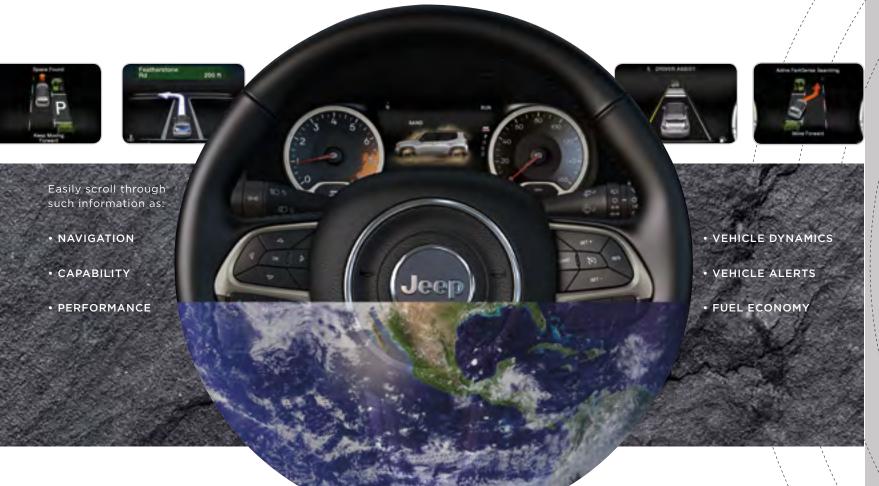

#### LOOK INTO THE MIND OF RENEGADE®

7-INCH FULL-COLOR DRIVER INFORMATION DISPLAY (DID) Controls on the steering wheel let you instantly scroll through a selection of vehicle data displayed directly in front of you. There, on your instrument panel, is a 7-inch full-color screen that gives you insight into real-time performance data, and much more for Trailhawk® and Limited models. Also available on Latitude models when packaged with the Uconnect® 8.4 NAV Group. For Sport and Latitude models, you'll view a 3.5-inch Black-and-White DID.

HERE'S A STEERING WHEEL

DESIGNED TO SAFELY HELP YOU GO IN ALL

KINDS OF EXCEPTIONAL DIRECTIONS.

STANDARD CONTROL BUTTONS

## NATURAL GUIDANCE

HELP ANSWER AND PLACE CALLS, SEND

VOICE TEXTS,15 ADJUST CABIN TEMPS AND

VEHICLE SPEED, SEE REAL-TIME

PERFORMANCE DATA AND A

WHOLE LOT MORE.

1] HANDS-ON-WHEEL CONTROL Keep your eyes on the road while driving using the Jeep Brand multifunctional steering wheel that holds convenient control buttons, always within fingertip reach. You'll have easy access to cruise and audio controls, Uconnect Voice Command, and the instrument cluster menu. The available heated leather-wrapped steering wheel option quickly warms to help keep hands free from the cold when winter temps arrive.

10 10

2] NEW TECH FOR UCONNECT® Stay in play, navigate and communicate with the all-new available 4th-generation Uconnect® 4C NAV system. Its 8.4-inch full-color touchscreen dominates the dash, and employs full smartphone integration using Apple CarPlay™ and Android Auto™ You'll also enjoy handsfree¹² calling and texting,¹⁵ SiriusXM® Guardian¹⁶ connected services, Siri® Eyes Free¹² voice commands, premium navigation and more.

Trailhawk® with Black perforated leather-trimmed seats with anodized Ruby Red interior accents.

4] DRIVER INFORMATION DISPLAY Front and center on your Trailhawk dash is a full-color 7-inch customizable display. It presents a range of data, like fuel usage info, safety alerts, performance details and more.