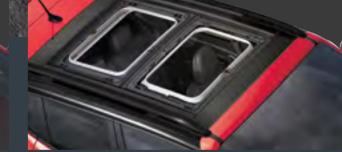

### MY SKY® OPEN-AIR ROOF SYSTEM

MY SKY OPEN-AIR ROOF SYSTEM Way more than a sunroof, the available My Sky allows you to see more of everything. The system consists of two easily removable<sup>14</sup> panels, optimally sized for flat storage in the cargo area. Panels are lightweight, strong and help maintain cabin acoustics. Each weighs a mere 10 pounds and can be easily taken off and replaced by one person. My Sky opens up your world and brings it all in.