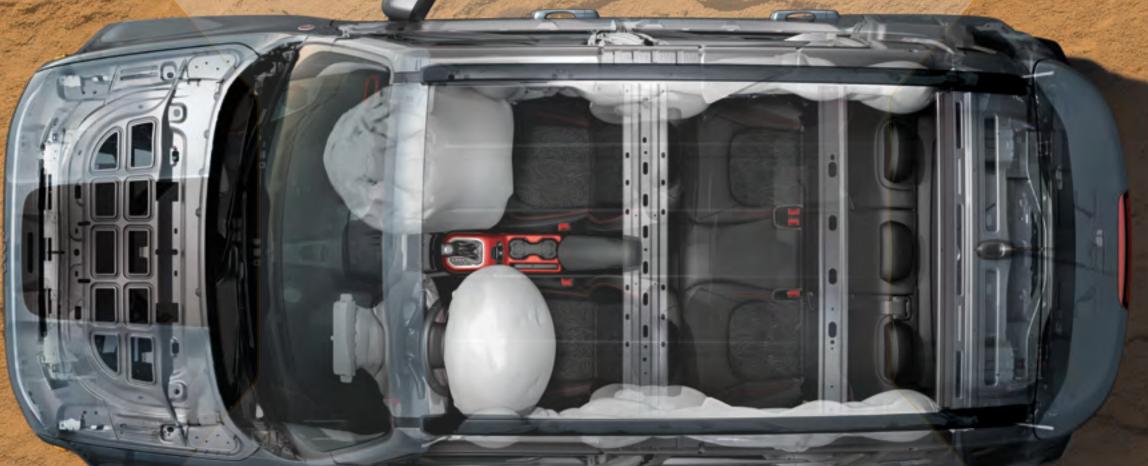

seven standard AIR BAGS<sup>4</sup> Your sense of security is met with this all-around air bag<sup>4</sup> system. Full-length front and rear side-curtain, driver inflatable knee bolster, seat-mounted side for front occupants, and advanced multistage driver and front-passenger air bags<sup>4</sup> all work together to help provide encompassing protection. Standard.