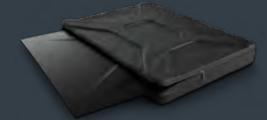

When you remove<sup>14</sup> the My Sky panels, slip them into the included protective storage bag, which fits perfectly into the rear cargo area. Properly secure all cargo.

HERE'S
WHERE YOU
MAKE THINGS
HAPPEN. RENEGADE®
GIVES YOU THE RIGHT
TOOLS SO YOU
CAN ADD MORE LIVING
TO EVERYDAY
LIFE.