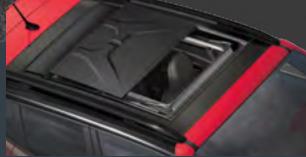

## NEW! DUAL-PANE PANORAMIC POWER SUNROOF

This available sunroof with its power sunshade offers more than an amazing way to look at the world. It can take you to a new world altogether. Two large panes allow passengers in all rows to get a stellar panoramic view of the scenery. With the push of a button, the front pane slides back to let in the fresh air of the outdoors. Add more to every adventure when you can see more and feel more open-air freedom.