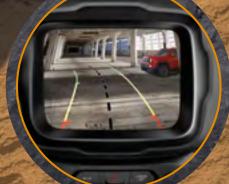

PARKVIEW® REAR BACK-UP CAMERA7
WITH DYNAMIC GRID LINES Back out
safely with confidence. This system helps
bring previously hidden rear objects to
your attention, either on-screen or with
an audible warning, in good time to
react. Standard.