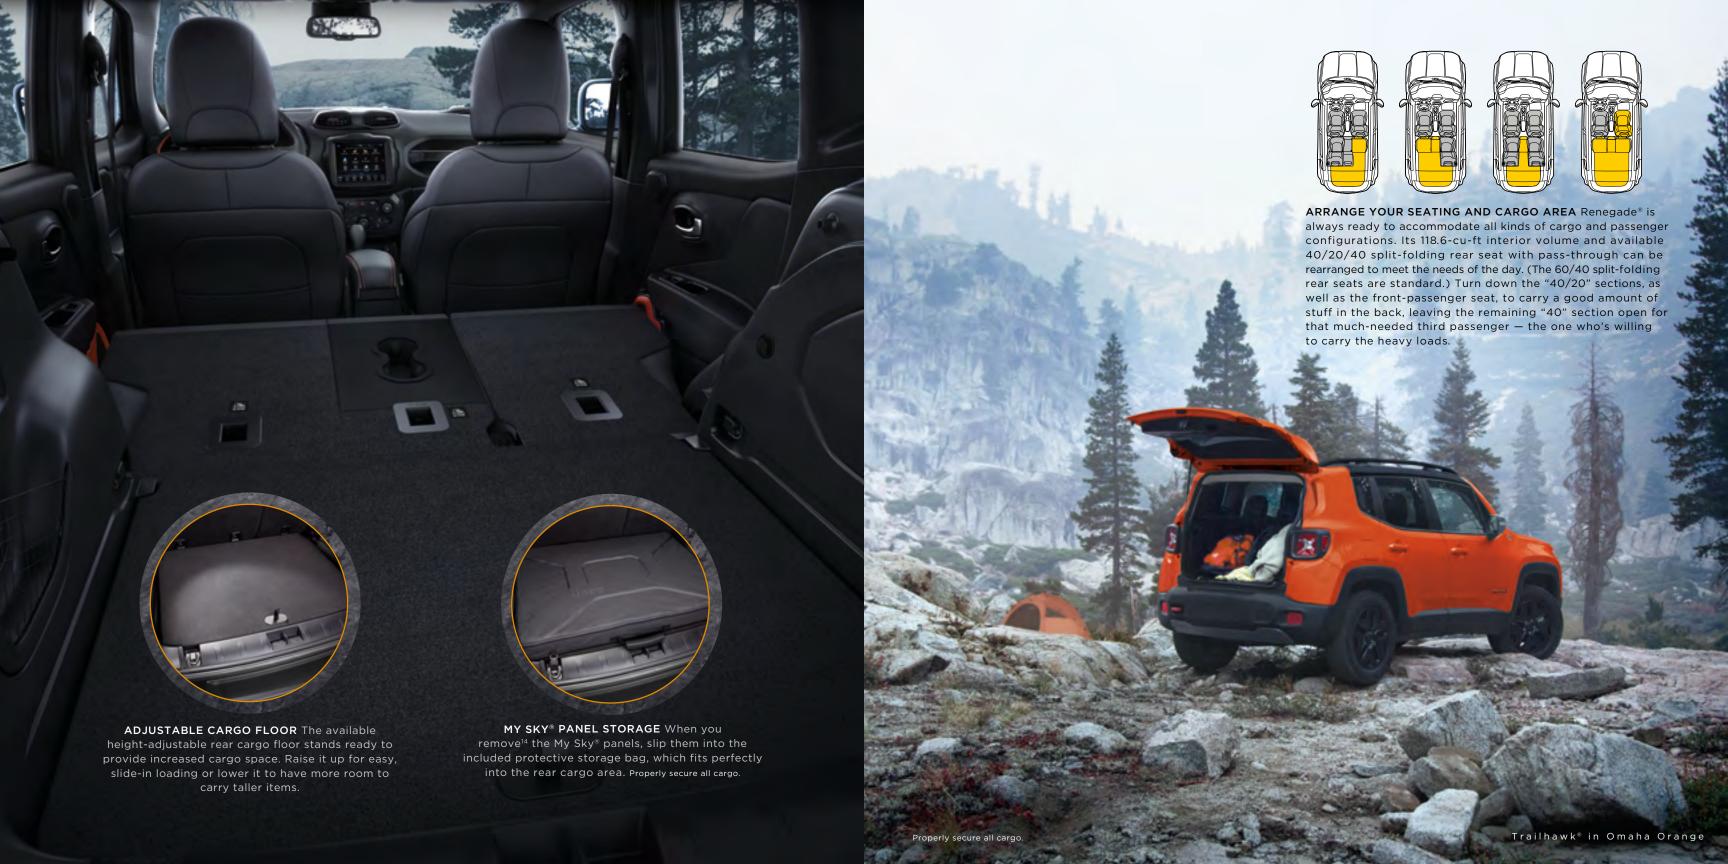

When you remove<sup>14</sup> the My Sky panels, slip them into the included protective storage bag, which fits perfectly into the rear cargo area. Properly secure all cargo.

HERE'S
WHERE YOU
MAKE THINGS
HAPPEN. RENEGADE®
GIVES YOU THE RIGHT
TOOLS SO YOU
CAN ADD MORE LIVING
TO EVERYDAY
LIFE.