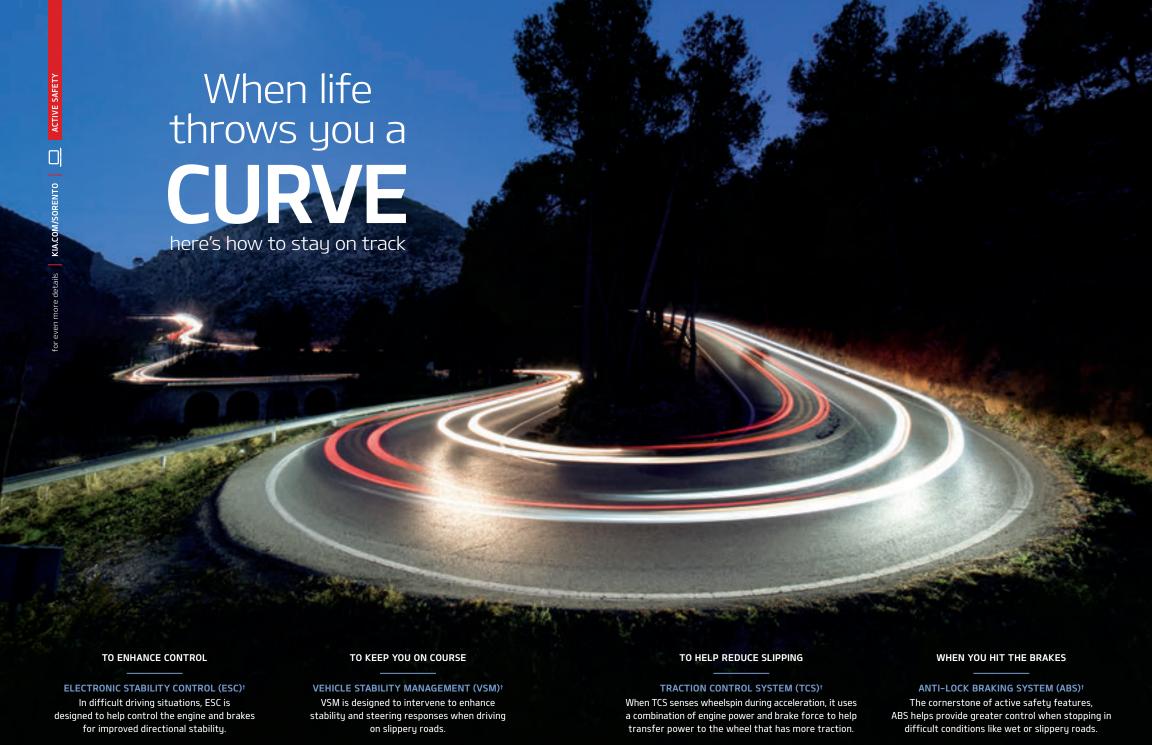

#### **BRAKE ASSIST SYSTEM**

If you suddenly slam on your brakes, it's designed to sense the urgency and apply full braking power, which can help shorten your braking distance.

#### **ELECTRONIC BRAKE-FORCE DISTRIBUTION**

Based on the vehicle's weight distribution, it helps adjust the balance of braking power accordingly.

#### DYNAMAXTM2 FULLY ACTIVE AWD\*†

is an available feature designed to use electronic sensors to monitor road conditions, then distribute power to the appropriate wheels to enhance traction and control

#### TOROUE VECTORING CORNER CONTROL (AWD MODELS)\*†

can increase cornering stability by applying braking force to the rear inside-corner wheel