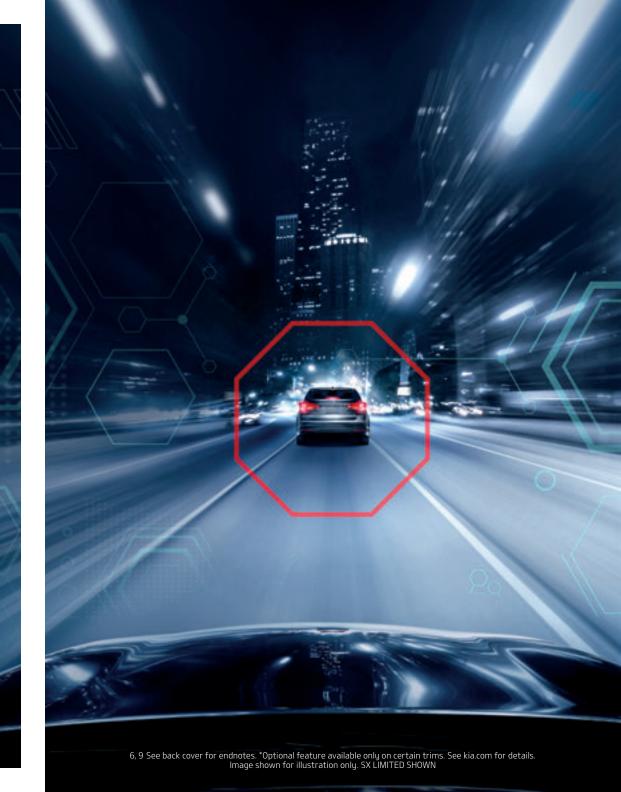

# Senses, alerts, and helps STOP

Who needs a co-pilot when you can have the help of all these available advanced features?

#### FORWARD COLLISION WARNING6\* DW

This system is designed to help detect slowing or stopped traffic ahead, and alert you if you get too close.

#### FORWARD COLLISION-AVOIDANCE ASSIST W/PEDESTRIAN DETECTION6\* DW

This system is designed to help detect and alert you of a collision risk or pedestrian approaching, and even automatically apply the brakes if necessary.