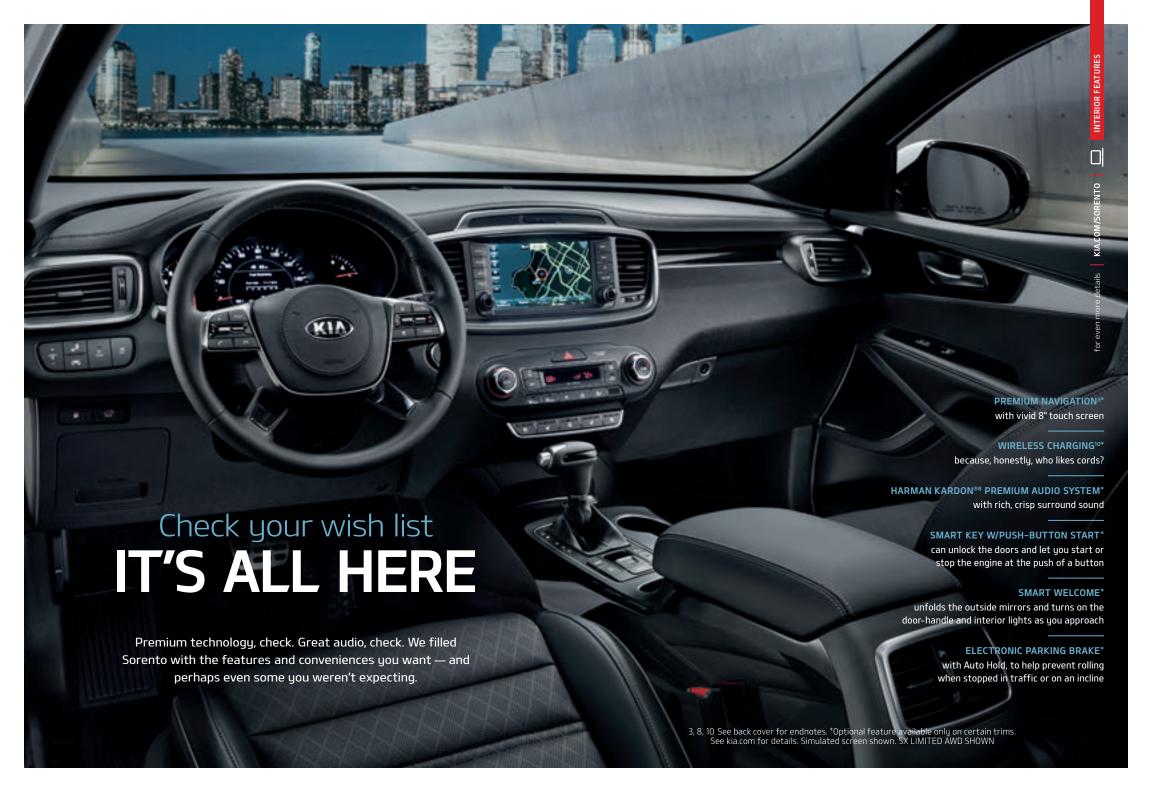

#### **TECHNOLOGY**

UVO eServices w/Premium Navigation<sup>3</sup> 8" touch screen

Apple CarPlay<sup>™4</sup> & Android Auto<sup>™5</sup>
Harman Kardon® premium audio
surround-sound system w/12 speakers

Rear-Camera Display<sup>6</sup>

Surround-View Monitor6\*

Smart Cruise Control w/Stop & GO<sup>6\*</sup>
Blind Spot Collision Warning

w/Lane Change Assist<sup>6</sup>

Rear Cross Traffic Collision Warning<sup>6</sup>
Parking Distance Warning — Reverse<sup>6</sup>

Parking Distance Warning — Forward<sup>6</sup> Forward Collision–Avoidance Assist

w/Pedestrian Detection<sup>6</sup>
Forward Collision Warning<sup>6</sup>

Driver Attention Warning

Lane Keeping Assist<sup>6</sup>

Lane Departure Warning<sup>6</sup>

Wireless phone charger<sup>10</sup>