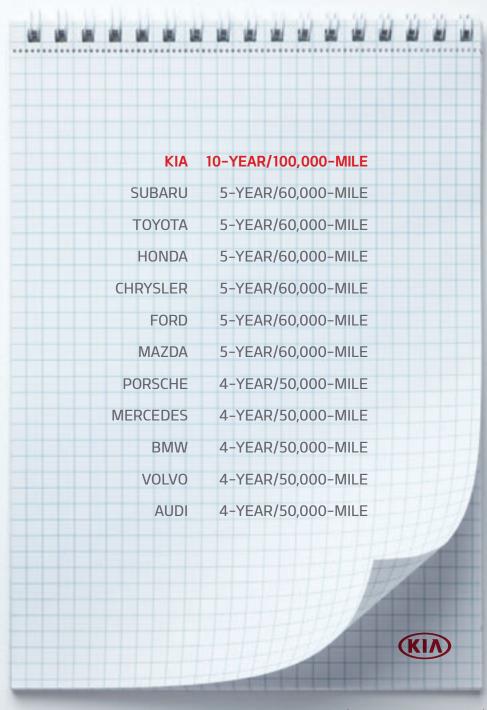

## Wondering whose powertrain WARRANTY is top of the line?

#### INDUSTRY-LEADING WARRANTY PROGRAM<sup>20</sup>:

10-YEAR/100,000-MILE limited powertrain warranty

5-YEAR/60,000-MILE limited basic warranty

5-YEAR/100,000-MILE limited anti-perforation warranty

5-YEAR/60,000-MILE 24-hour roadside assistance