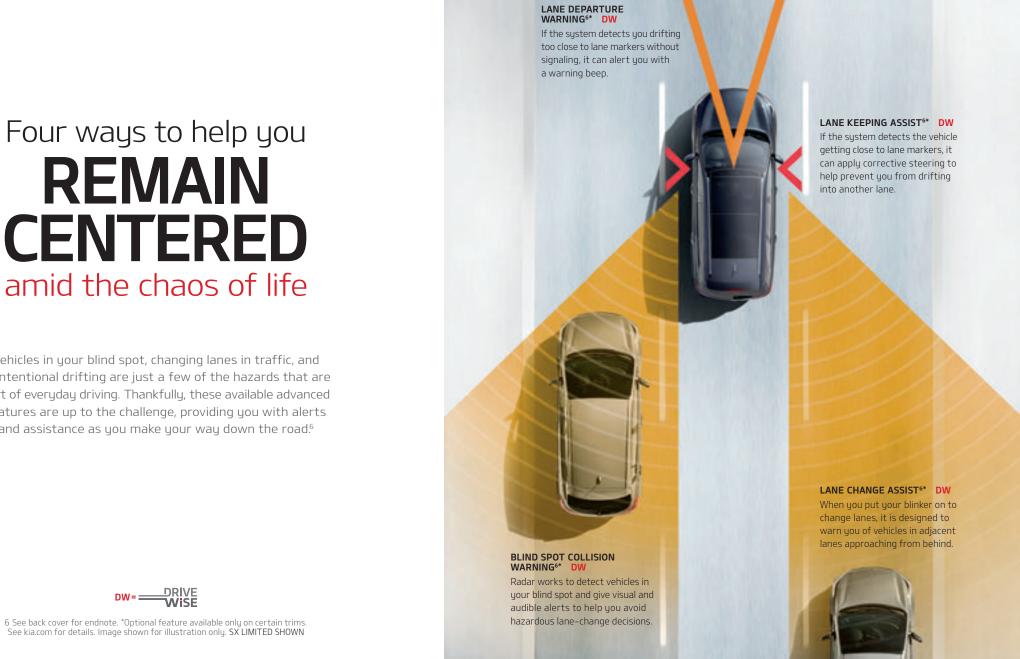

## Four ways to help you **REMAIN CENTERED**

Vehicles in your blind spot, changing lanes in traffic, and unintentional drifting are just a few of the hazards that are part of everyday driving. Thankfully, these available advanced features are up to the challenge, providing you with alerts and assistance as you make your way down the road.6

#### FORWARD COLLISION WARNING6\* DW

This system is designed to help detect slowing or stopped traffic ahead, and alert you if you get too close.

#### FORWARD COLLISION-AVOIDANCE ASSIST W/PEDESTRIAN DETECTION6\* DW

This system is designed to help detect and alert you of a collision risk or pedestrian approaching, and even automatically apply the brakes if necessary.

#### DRIVER ATTENTION WARNING9\* DW

Designed to help detect a drowsy or fatigued driver and give a warning signal to take a break if needed.

#### SMART CRUISE CONTROL W/STOP & GO6\* DW

Designed to help maintain a predetermined distance from vehicles ahead of you, it can automatically adjust the driving speed as needed.