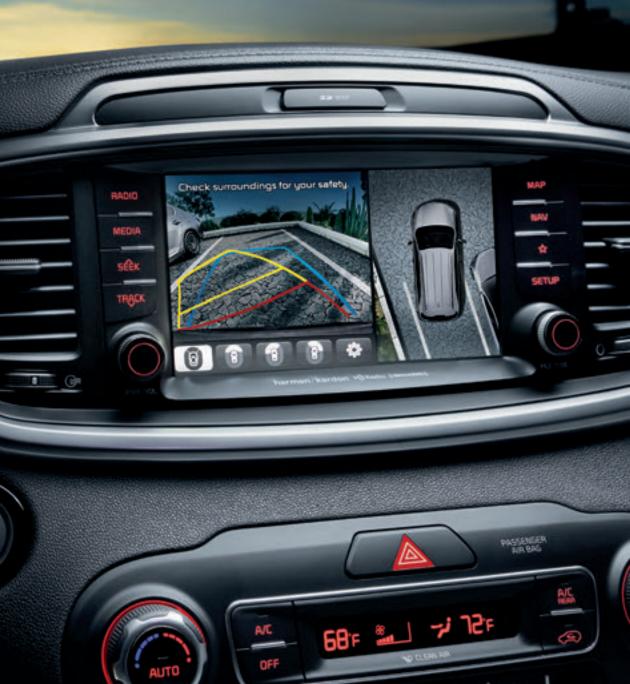

## GET A 360° VIEW without turning your head

From approaching cars to that wayward shopping cart hiding in your blind spot, Sorento's available features are designed to make parking easier by alerting you to potential surrounding hazards.

#### SURROUND-VIEW MONITOR6\* DW

uses four cameras to provide a view around the vehicle especially helpful when parking in tight spots

#### REAR-CAMERA DISPLAY6\*

with a large, bright screen, helps you see what's behind your vehicle, with guidelines that adjust to follow the direction you're turning

#### PARKING DISTANCE WARNING — REVERSE & FORWARD<sup>6\*</sup> DW

is designed to give an audible warning if it detects certain objects close to your vehicle when parking, while Dynamic Guidelines that track with your steering are displayed on the screen to further help guide you

#### DW= DRIVE

6 See back cover for endnote. \*Optional feature only available on certain trims. See kia.com for details. Simulated screen shown. SX LIMITED SHOWN