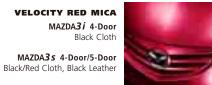

## SOMEHOW, IT EVEN HELPS FILL-UPS AND PAYCHECKS GO FARTHER.

The MAZDA3*i* 4-Door is ingeniously designed to deliver a lot more of what you had in mind. Like superb performance, handling and styling. Plus a frugal 28 mpg city/35 mpg highway.\* But then, a responsive—yet fuel-efficient— 148-hp,<sup>†</sup> 16-valve 2.0-liter engine with a smooth-shifting 5-speed stick are

HARD-PRESSED TO FIND A BETTER FOUR-DOOR SEDAN ON THE MARKET THAN THE MAZDA3."-EDMUNDS.COM

THE INSIDE STORY. The MAZDA 3 i 4-Door's impressive array of standard features encompasses everything from a tilt and telescopic steering wheel with audio controls to a 4-speaker AM/FM/CD stereo and a lockable 60/40 split fold-down rear seat.