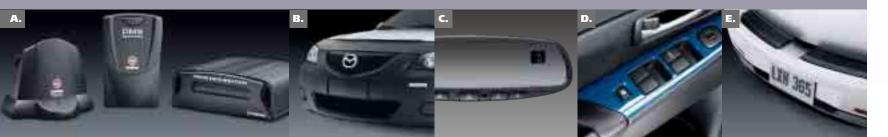

A. HIGH-PRESSURE JOB. For added peace of mind and convenience, a built-in Tire-Pressure Monitoring System (TPMS) is available on both MAZDA3s models. B. SAFETY FIRST. Advanced 2-stage front air bags\* with belt-use, passenger-weight and driver's seat-position sensors are standard. Front side-impact air bags\* and side air curtains with coverage for front and rear passengers are available. **C.** BRIGHTER IDEA. Xenon High-Intensity-Discharge (HID) low-beam headlights are also available on both MAZDA3s models. \*Always wear your safety belt and secure children in the rear seat.