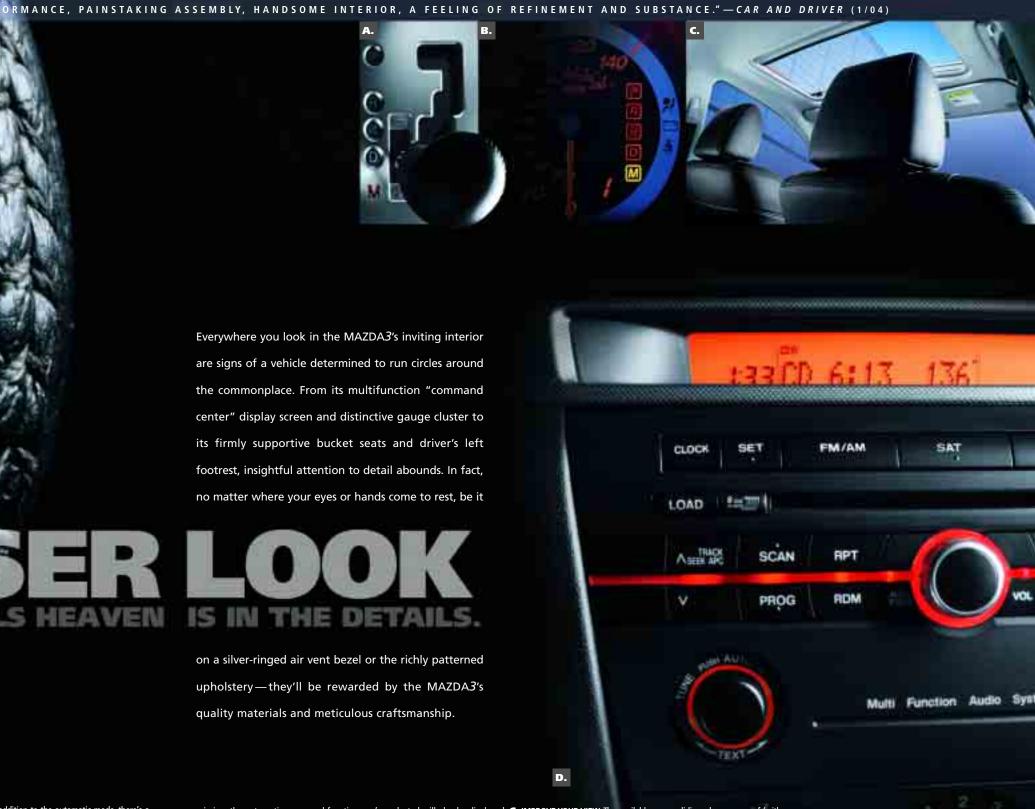

THE MAZDA3'S ATTENTION TO DETAIL IS IMPOSSIBLE TO IGNOR

Everywhere you look in the MAZDA3's inviting interior are signs of a vehicle determined to run circles around the commonplace. From its multifunction "command center" display screen and distinctive gauge cluster to its firmly supportive bucket seats and driver's left footrest, insightful attention to detail abounds. In fact, no matter where your eyes or hands come to rest, be it

on a silver-ringed air vent bezel or the richly patterned upholstery-they'll be rewarded by the MAZDA3's quality materials and meticulous craftsmanship.

A. AUTOMATIC CHOICE. The available Sport AT 4-speed automatic transmission delivers both convenience and fun. In addition to the automatic mode, there's a manual sport mode that lets you sequentially shift gears up or down. B. SHINING EXAMPLE. Electroluminescent gauges, standard on a MAZDA3s, display three distinct color variations to indicate daytime, nighttime and vehicle entry conditions. On a MAZDA3 equipped with the available Sport AT automatic trans-

AY

mission, the automatic or manual function you've selected will also be displayed. C. IMPROVE YOUR VIEW. The available power sliding-glass moonroof (with sunscreen) slides open for a better view and also tilts up for better ventilation. D. INSTANT COMMUNICATION. The MAZDA3's "command center" features an illuminated display screen for the digital clock, AM/FM/CD audio system, as well as for the optional in-dash 6-disc CD changer and available SIRIUS Satellite Radio\* receiver.