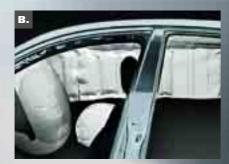

A. HIGH-PRESSURE JOB. For added peace of mind and convenience, a built-in Tire-Pressure Monitoring System (TPMS) is available on both MAZDA3s models. B. SAFETY FIRST. Advanced 2-stage front air bags\* with belt-use, passenger-weight and driver's seat-position sensors are standard. Front side-impact air bags\* and side air curtains with coverage for front and rear passengers are available. **C.** BRIGHTER IDEA. Xenon High-Intensity-Discharge (HID) low-beam headlights are also available on both MAZDA3s models. \*Always wear your safety belt and secure children in the rear seat.