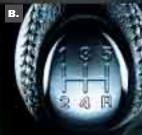

23

A. TWIN POWERPLANTS. A 160-hp, 16-valve 2.3-liter all-aluminum engine, featuring variable valve timing to maximize low-end torque and high-rpm power, is standard on both MAZDA3s models. A responsive yet fuel-efficient 148-hp,\* 2.0-liter DOHC engine is standard on the MAZDA3 i 4-Door. B. SMOOTH GEAR-BOX. A 5-speed manual gearbox, with double-cone synchronizers for smoother shifts, is standard on all MAZDA3 offerings. C. AUTOMATIC FUN. A Sport AT 4-speed automatic transmission is also available. In addition to its automatic mode, the Sport AT provides a manual sport mode that allows you to sequentially shift gears up or down, to provide an ideal combination of convenience and fun.