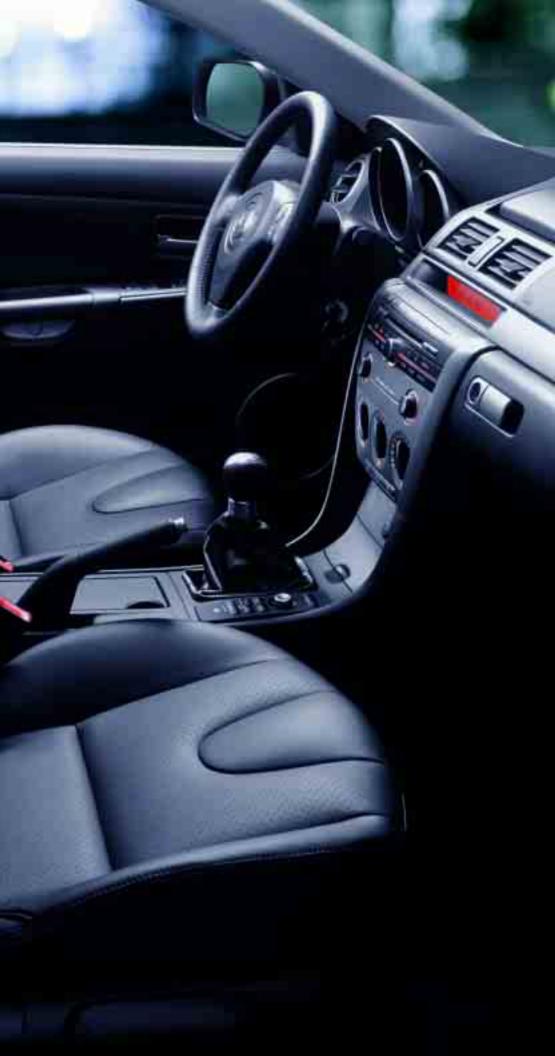

SOME COCKPITS

Fun is a two-way street in a MAZDA3s. So the cockpit is designed to promote precise driver input and responsive vehicle feedback. It starts with the welcoming grip of a leather-wrapped, tilt and telescopic steering wheel. The energetic glow of electroluminescent gauges. The firm support of a driver's seat with both height adjustment and lumbar support. Plus the driving beat of a 6-speaker AM/FM/CD stereo. For more reassuring guidance, you can even add an available DVD-based navigation system. But no need to add air conditioning; cruise control; power windows, mirrors and door locks. They're all standard.