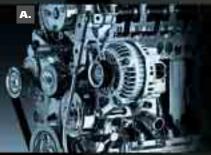

23

A. TWIN POWERPLANTS. A 160-hp, 16-valve 2.3-liter all-aluminum engine, featuring variable valve timing to maximize low-end torque and high-rpm power, is standard on both MAZDA3s models. A responsive yet fuel-efficient 148-hp,\* 2.0-liter DOHC engine is standard on the MAZDA3 i 4-Door. B. SMOOTH GEAR-BOX. A 5-speed manual gearbox, with double-cone synchronizers for smoother shifts, is standard on all MAZDA3 offerings. C. AUTOMATIC FUN. A Sport AT 4-speed automatic transmission is also available. In addition to its automatic mode, the Sport AT provides a manual sport mode that allows you to sequentially shift gears up or down, to provide an ideal combination of convenience and fun.