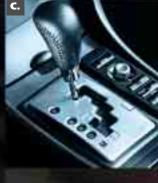

on a silver-ringed air vent bezel or the richly patterned upholstery-they'll be rewarded by the MAZDA3's quality materials and meticulous craftsmanship.

A. AUTOMATIC CHOICE. The available Sport AT 4-speed automatic transmission delivers both convenience and fun. In addition to the automatic mode, there's a manual sport mode that lets you sequentially shift gears up or down. B. SHINING EXAMPLE. Electroluminescent gauges, standard on a MAZDA3s, display three distinct color variations to indicate daytime, nighttime and vehicle entry conditions. On a MAZDA3 equipped with the available Sport AT automatic trans-