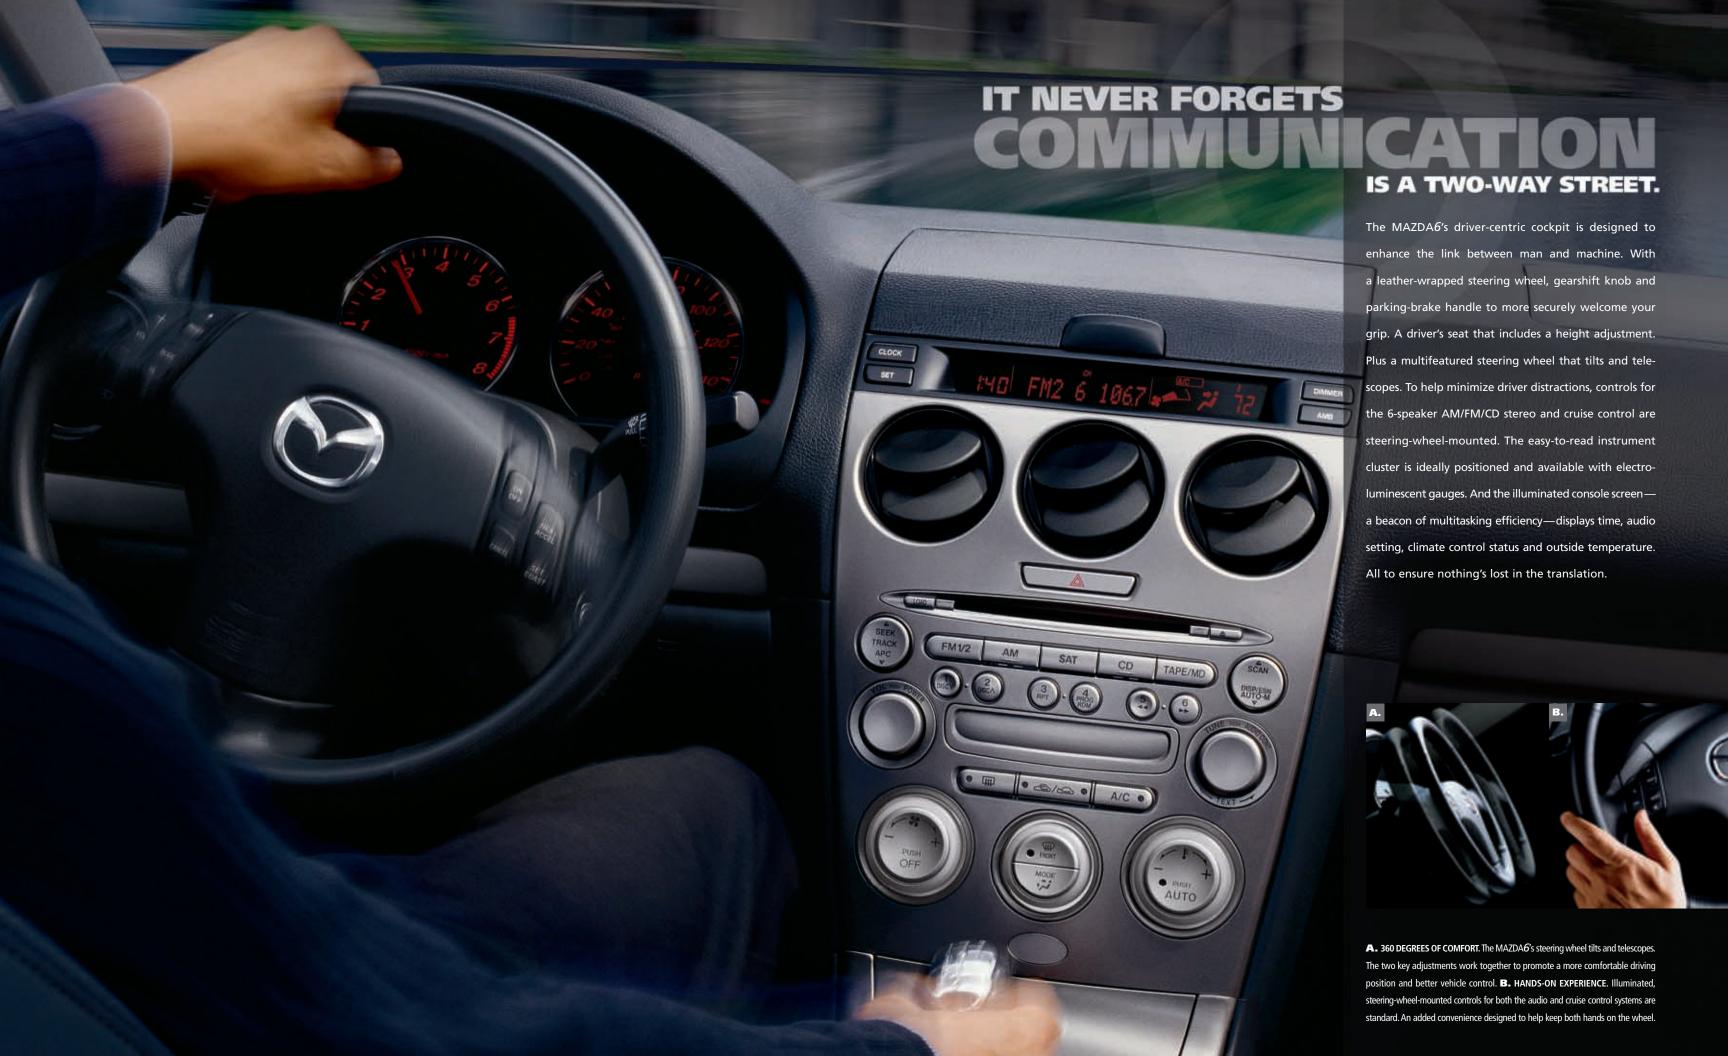

### WHY THEY STILL PATROL BY

Fire up any MAZDA6 and you've fired up an array of advanced engineering features shared by all—and put yourself in some pretty fast company. Under the hood, your choice of two all-aluminum engines—a potent 220-hp V6 or spirited 160-hp\* 4-cylinder—features variable valve timing to maximize low-end torque and high-rpm power. Underneath it all, a double-wish-bone front suspension and multilink rear suspension promote surefooted handling. At all four corners, power-assisted disc brakes promote linear, fade-resistant stops. And up front, speed-sensing, power-assisted rack-and-pinion steering provides precise control and on-center feel. Which is why, around these parts, there's never a shortage of exhilaration.

\*155 hp for automatic transmission-equipped vehicles in CA, MA, ME, NY and VT.

**A. GEAR UP FOR FUN.** A slick-shifting, 5-speed close-ratio manual gearbox is standard on most MAZDA6 models. For the ultimate combination of convenience and fun, a 4-speed (available on the MAZDA6i) or 6-speed (available on the MAZDA6s) electronically controlled Sport AT automatic is available (standard on Grand Touring models) that allows you to sequentially shift gears. **B. ADDED STOPPING POWER.** Complementing the power-assisted 4-wheel disc brakes, every MAZDA6 also boasts an Anti-lock Brake System (ABS) with Electronic Brakeforce Distribution (EBD) plus a sophisticated Traction Control System (TCS).