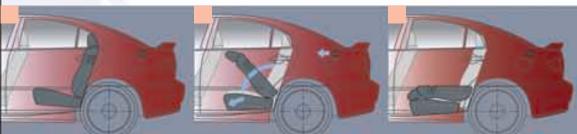

**A.** PEOPLE MOVER. The MAZDA6 5-Door provides seating for five adults plus a substantial 22.0 cu. ft. of cargo space with its 60/40 split fold-down rear seatback in the upright position. B. REMOTE CONTROLS. To automatically "fold-flat" the 60/40 split fold-down rear seatback, and also move the rear seat-bottom forward, simply pull the two remote control levers inside the liftgate. C. FLAT-OUT AMAZING. Mazda's hassle-free "automatic fold-flat" mechanism lets you create a virtually flat load floor without removing any headrests on the MAZDA6 5-Door and Sport Wagon.