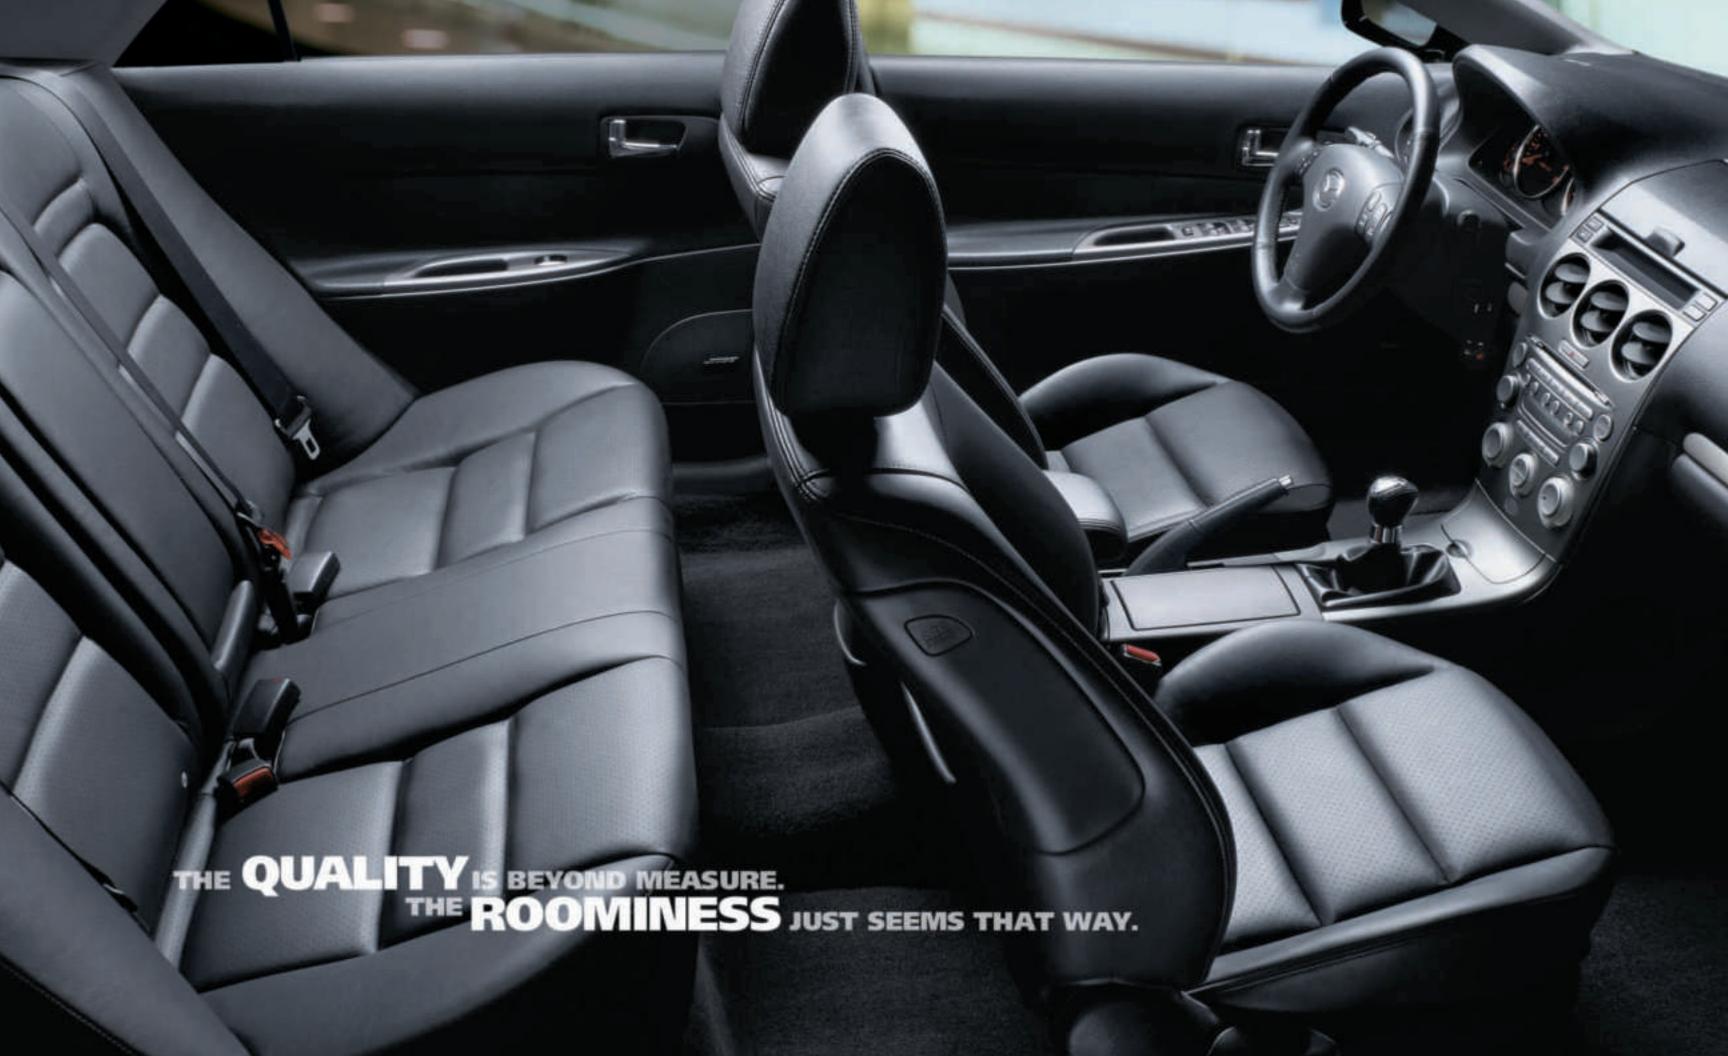

og lights, a rear spoiler and trick 17-inch alloys. All of which helps make the MAZDA6 5-Door as much fun to drive as it is to fill.



**A.** PEOPLE MOVER. The MAZDA6 5-Door provides seating for five adults plus a substantial 22.0 cu. ft. of cargo space with its 60/40 split fold-down rear seatback in the upright position. B. REMOTE CONTROLS. To automatically "fold-flat" the 60/40 split fold-down rear seatback, and also move the rear seat-bottom forward, simply pull the two remote control levers inside the liftgate. C. FLAT-OUT AMAZING. Mazda's hassle-free "automatic fold-flat" mechanism lets you create a virtually flat load floor without removing any headrests on the MAZDA6 5-Door and Sport Wagon.

Please remember to properly secure all cargo. We recommend use of the optional cargo net.







## NOW YOU CAN A LENGTHS.

No matter what your lifestyle requires you to ferry, the MAZDA6 Sport Wagon is more than ready to help you haul mass.

With an athletic silhouette, a potent 220-hp V6 and up to 60.5 cu. ft. of flexible cargo space. And all without the typical compromises common to many SUVs and minivans. The MAZDA6 Sport Wagon delivers the whole package—a remarkably complete combination of style, performance and practicality. One that's ready to take on everything, from packages and pets to sports and outdoor gear.

**A.** NO LOOSE ENDS. To help keep bulky cargo and pets safely in place, the MAZDA6 Sport Wagon comes with a dual-position cargo area net that's retractable and removable. To help protect valuables, a retractable and removable cargo area cover is also standard.