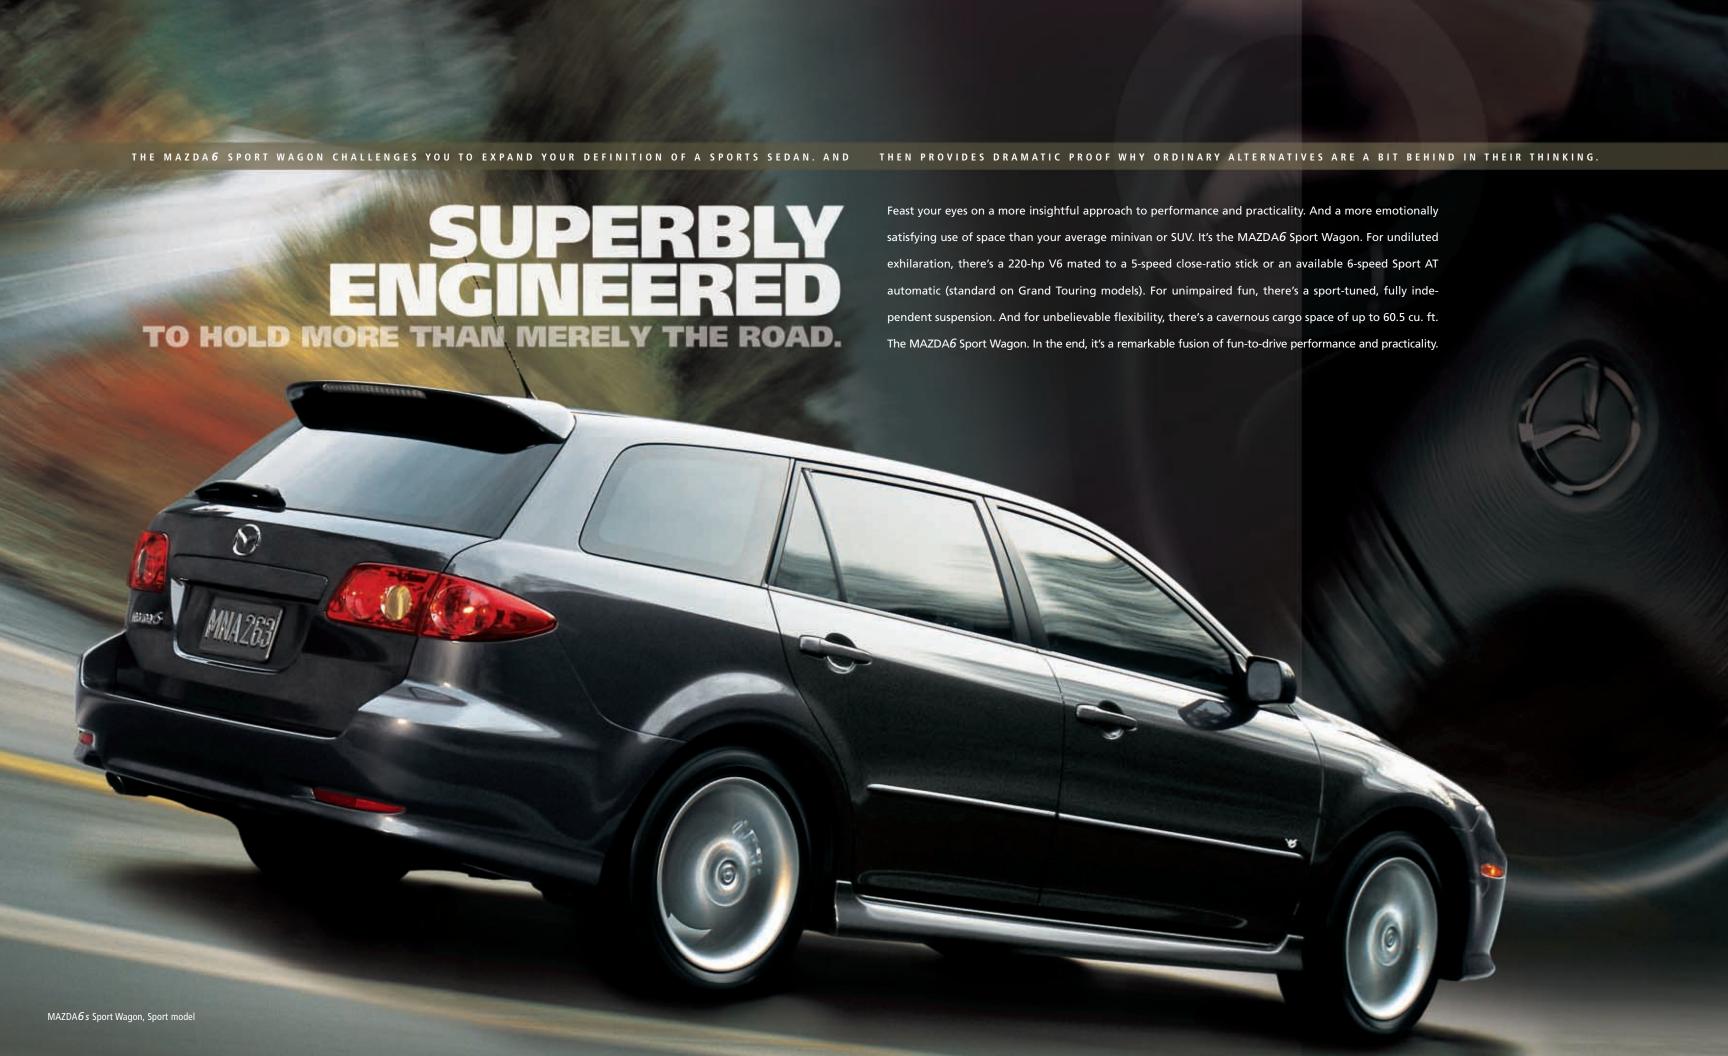

## NOW YOU CAN A LENGTHS.

No matter what your lifestyle requires you to ferry, the MAZDA6 Sport Wagon is more than ready to help you haul mass.

With an athletic silhouette, a potent 220-hp V6 and up to 60.5 cu. ft. of flexible cargo space. And all without the typical compromises common to many SUVs and minivans. The MAZDA6 Sport Wagon delivers the whole package—a remarkably complete combination of style, performance and practicality. One that's ready to take on everything, from packages and pets to sports and outdoor gear.

Base Model

Sport Model

5-Speed Manual Transmission

6-Speed Sport AT Automatic

Retractable/Removable Cargo Net

Retractable/Removable Cargo Cover

Boasting 220 hp and over 60 cu. ft. of flexible cargo space (with its rear seats down), it's tailormade for discerning drivers and active lifestyles.