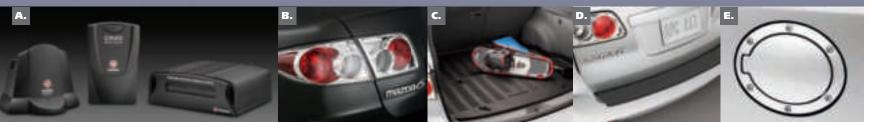

### WHY THEY STILL PATROL BY

Fire up any MAZDA6 and you've fired up an array of advanced engineering features shared by all—and put yourself in some pretty fast company. Under the hood, your choice of two all-aluminum engines—a potent 220-hp V6 or spirited 160-hp\* 4-cylinder—features variable valve timing to maximize low-end torque and high-rpm power. Underneath it all, a double-wish-bone front suspension and multilink rear suspension promote surefooted handling. At all four corners, power-assisted disc brakes promote linear, fade-resistant stops. And up front, speed-sensing, power-assisted rack-and-pinion steering provides precise control and on-center feel. Which is why, around these parts, there's never a shortage of exhilaration.

\*155 hp for automatic transmission-equipped vehicles in CA, MA, ME, NY and VT.

**A. GEAR UP FOR FUN.** A slick-shifting, 5-speed close-ratio manual gearbox is standard on most MAZDA6 models. For the ultimate combination of convenience and fun, a 4-speed (available on the MAZDA6i) or 6-speed (available on the MAZDA6s) electronically controlled Sport AT automatic is available (standard on Grand Touring models) that allows you to sequentially shift gears. **B. ADDED STOPPING POWER.** Complementing the power-assisted 4-wheel disc brakes, every MAZDA6 also boasts an Anti-lock Brake System (ABS) with Electronic Brakeforce Distribution (EBD) plus a sophisticated Traction Control System (TCS).

**A.** PEOPLE MOVER. The MAZDA6 5-Door provides seating for five adults plus a substantial 22.0 cu. ft. of cargo space with its 60/40 split fold-down rear seatback in the upright position. B. REMOTE CONTROLS. To automatically "fold-flat" the 60/40 split fold-down rear seatback, and also move the rear seat-bottom forward, simply pull the two remote control levers inside the liftgate. C. FLAT-OUT AMAZING. Mazda's hassle-free "automatic fold-flat" mechanism lets you create a virtually flat load floor without removing any headrests on the MAZDA6 5-Door and Sport Wagon.

**A.** NO LOOSE ENDS. To help keep bulky cargo and pets safely in place, the MAZDA6 Sport Wagon comes with a dual-position cargo area net that's retractable and removable. To help protect valuables, a retractable and removable cargo area cover is also standard.