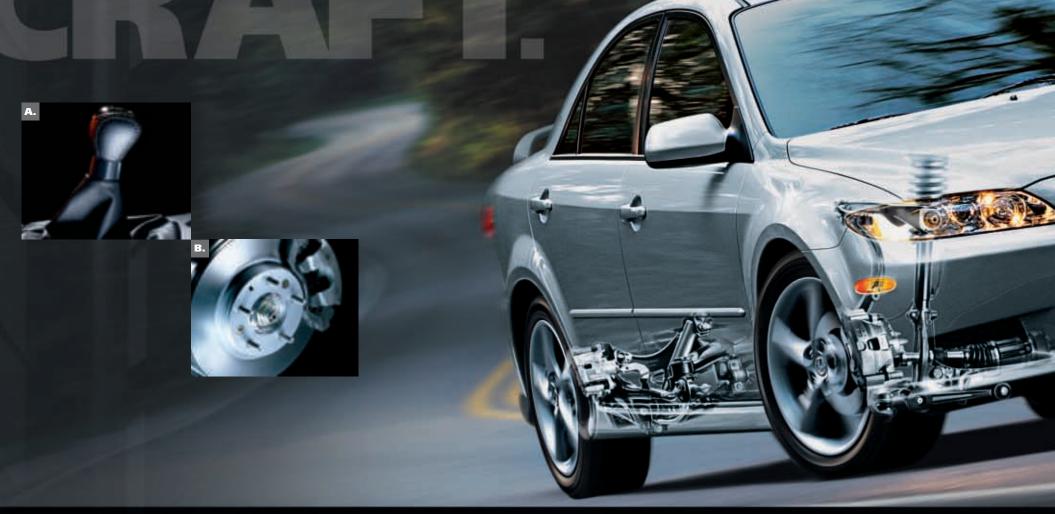

### WHY THEY STILL PATROL BY

Fire up any MAZDA6 and you've fired up an array of advanced engineering features shared by all—and put yourself in some pretty fast company. Under the hood, your choice of two all-aluminum engines—a potent 220-hp V6 or spirited 160-hp\* 4-cylinder—features variable valve timing to maximize low-end torque and high-rpm power. Underneath it all, a double-wish-bone front suspension and multilink rear suspension promote surefooted handling. At all four corners, power-assisted disc brakes promote linear, fade-resistant stops. And up front, speed-sensing, power-assisted rack-and-pinion steering provides precise control and on-center feel. Which is why, around these parts, there's never a shortage of exhilaration.

\*155 hp for automatic transmission-equipped vehicles in CA, MA, ME, NY and VT.

**A. GEAR UP FOR FUN.** A slick-shifting, 5-speed close-ratio manual gearbox is standard on most MAZDA6 models. For the ultimate combination of convenience and fun, a 4-speed (available on the MAZDA6i) or 6-speed (available on the MAZDA6s) electronically controlled Sport AT automatic is available (standard on Grand Touring models) that allows you to sequentially shift gears. **B. ADDED STOPPING POWER.** Complementing the power-assisted 4-wheel disc brakes, every MAZDA6 also boasts an Anti-lock Brake System (ABS) with Electronic Brakeforce Distribution (EBD) plus a sophisticated Traction Control System (TCS).