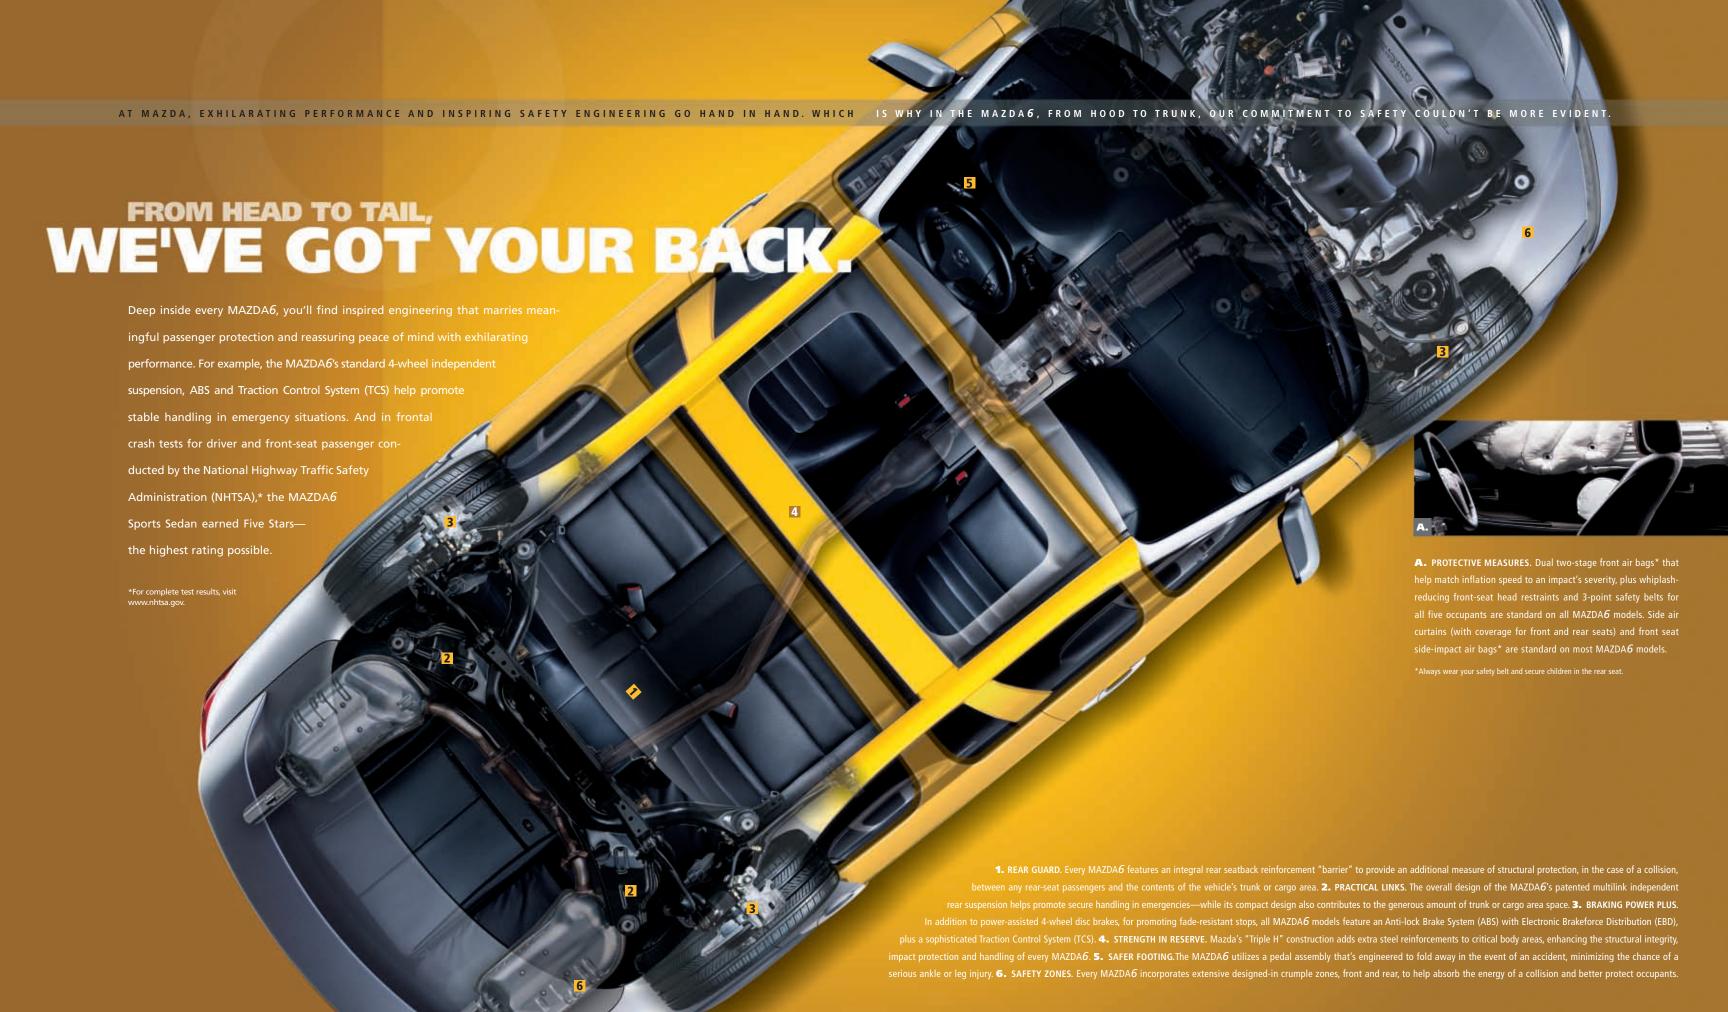

### WHY THEY STILL PATROL BY

Fire up any MAZDA6 and you've fired up an array of advanced engineering features shared by all—and put yourself in some pretty fast company. Under the hood, your choice of two all-aluminum engines—a potent 220-hp V6 or spirited 160-hp\* 4-cylinder—features variable valve timing to maximize low-end torque and high-rpm power. Underneath it all, a double-wish-bone front suspension and multilink rear suspension promote surefooted handling. At all four corners, power-assisted disc brakes promote linear, fade-resistant stops. And up front, speed-sensing, power-assisted rack-and-pinion steering provides precise control and on-center feel. Which is why, around these parts, there's never a shortage of exhilaration.

\*155 hp for automatic transmission-equipped vehicles in CA, MA, ME, NY and VT.

**A. GEAR UP FOR FUN.** A slick-shifting, 5-speed close-ratio manual gearbox is standard on most MAZDA6 models. For the ultimate combination of convenience and fun, a 4-speed (available on the MAZDA6i) or 6-speed (available on the MAZDA6s) electronically controlled Sport AT automatic is available (standard on Grand Touring models) that allows you to sequentially shift gears. **B. ADDED STOPPING POWER.** Complementing the power-assisted 4-wheel disc brakes, every MAZDA6 also boasts an Anti-lock Brake System (ABS) with Electronic Brakeforce Distribution (EBD) plus a sophisticated Traction Control System (TCS).