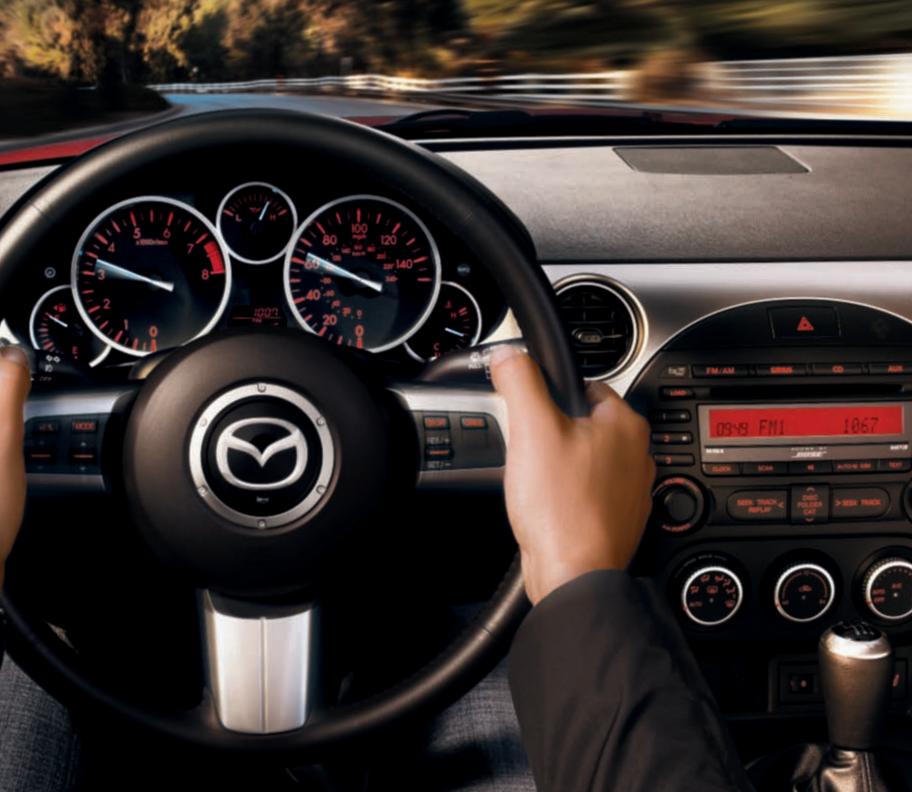

# AND IN THIS CORNER, SHEER DRIVING INSPIRATION.

Welcome to the MX-5 Miata's cockpit. Command central for one of the most responsive and fun-to-drive sports cars ever to tackle the twisty road. The MX-5 Miata's high-bolstered, competition-inspired seat hugs you into an ideal driving position. Providing optimum support and comfort. Full instrumentation, with a clear line of sight to the gauge cluster, dials your inner let's-go meter all the way to ten. And the pedals are strategically positioned for faster, more efficient heel-and-toe action. MX-5 Miata's classic three-spoke, tilt-adjustable steering wheel, its short-throw gearshift and everything else you touch have been micromanaged into perfect car-and-driver oneness. There is exhilaration to be tapped in this car like never before. And it all starts here.