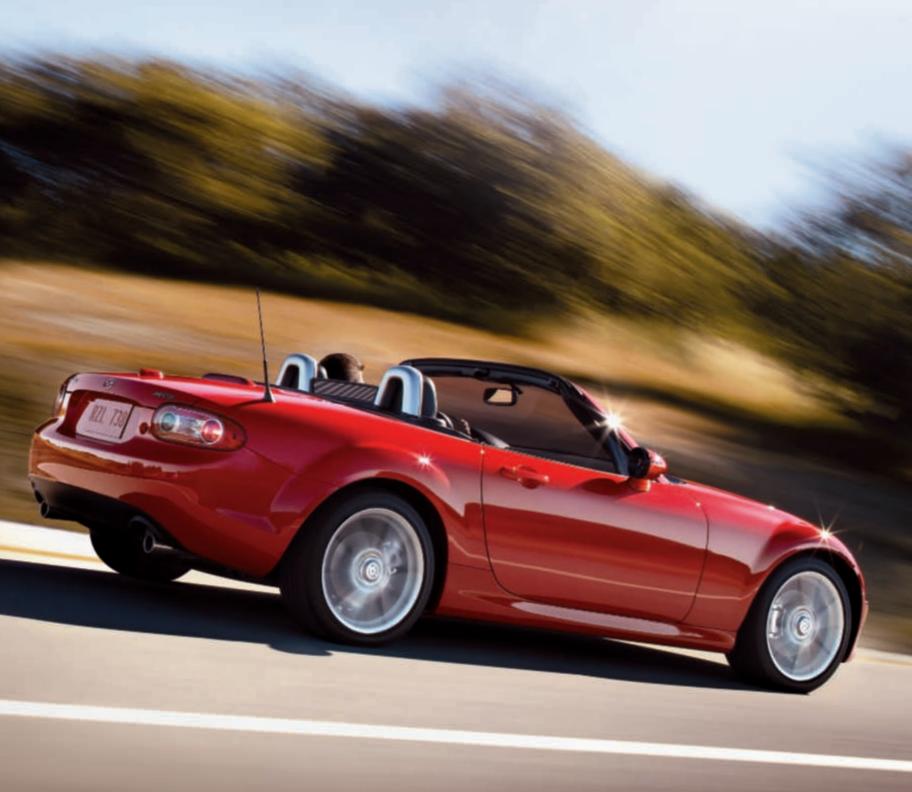

## ZERO TO GONE IN 12 SECONDS.

Where'd it go? It was just here 12 seconds\* ago. That's how fast the MX-5 Miata Power Retractable Hard Top disappears when you push a button. And we mean disappears. Because you won't find it taking up an inch of trunk space. In fact, it stores itself neatly behind the seats under the special hard tonneau cover. All just-over-80-pounds of it. It's also got some bragging rights when it goes back up. Another button. Same 12 seconds. It's weather-tight. The rear window is real glass with a defroster. And there's an integrated elegance to the roof line. It's another example of leading-edge design that defines the MX-5 Miata as a pure sports car from the ground up. Or in this case, from the top down.