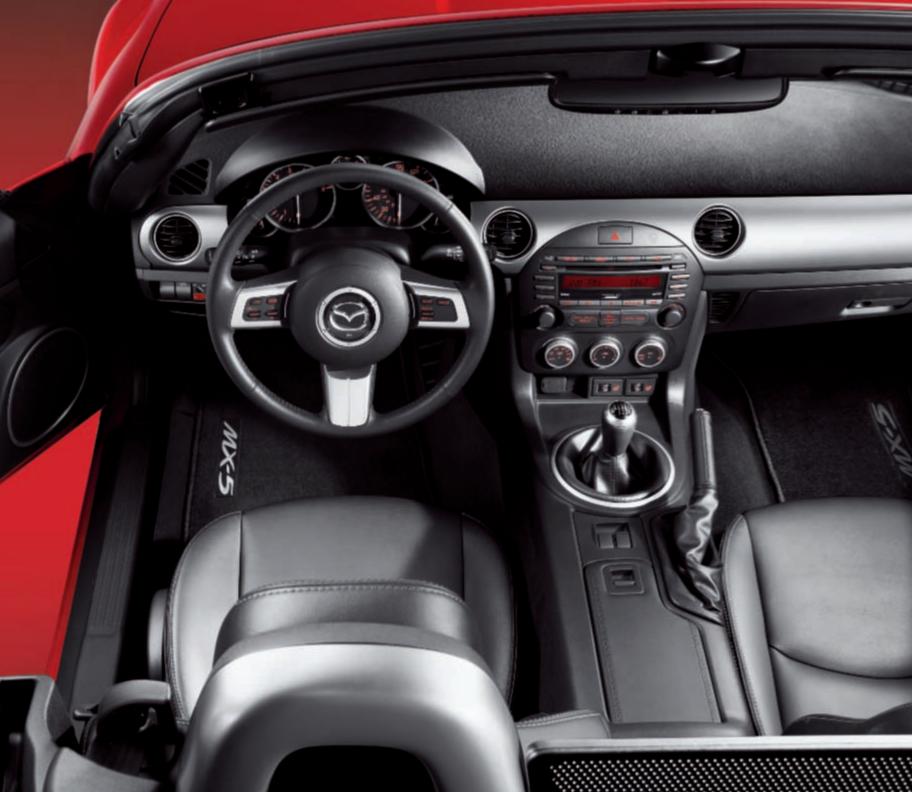

# AND IN THIS CORNER, SHEER DRIVING INSPIRATION.

Welcome to the MX-5 Miata's cockpit. Command central for one of the most responsive and fun-to-drive sports cars ever to tackle the twisty road. The MX-5 Miata's high-bolstered, competition-inspired seat hugs you into an ideal driving position. Providing optimum support and comfort. Full instrumentation, with a clear line of sight to the gauge cluster, dials your inner let's-go meter all the way to ten. And the pedals are strategically positioned for faster, more efficient heel-and-toe action. MX-5 Miata's classic three-spoke, tilt-adjustable steering wheel, its short-throw gearshift and everything else you touch have been micromanaged into perfect car-and-driver oneness. There is exhilaration to be tapped in this car like never before. And it all starts here.

To precisely determine which shifter positions were the most comfortable and efficient, Mazda engineers used multiple biosensors to study driver interaction within a wide range of different locations—all to help ensure that shifting gears in an MX-5 Miata is a nearly effortless interaction between man and machine.

ERGONOMIC SHIFTER POSITION

gear inside should do the same. So a 6-speaker AM/FM/MP3-compatible stereo complete with an auxiliary-audio input jack for mobile media such as an Apple® iPod®—comes standard on the Sport. Grand Touring models feature a music-to-your-ears, 7-speaker premium Bose® sound system with AudioPilot® 2 noise compensation technology. Also available is SIRIUS Satellite Radio® with 6-month subscription. And to keep your hands firmly wrapped around the leather-wrapped steering wheel, Bluetooth® hands-free phone capability and steering-wheel-mounted audio controls are available on the Grand Touring.

The interior of the MX-5 Miata incites visceral anticipation in its most meticulously upholstered form. On the Grand Touring for example, both bucket seats are leather-trimmed and heated—with five comfort settings. Automatic climate control and steering-wheel-mounted controls for both the stereo and cruise control are also standard. The standard audio system is a Bose® 7-speaker design featuring patented AudioPilot® 2 technology that cancels distracting ambient road noise. There's even an in-dash 6-disc CD changer with MP3 capability. Add the available Premium Package, and you've got Bluetooth® hands-free phone capability and Advanced Keyless Entry & Start. In all, this interior is engineered to thrill. So don't be surprised if the goose bumps kick in before the gears do.