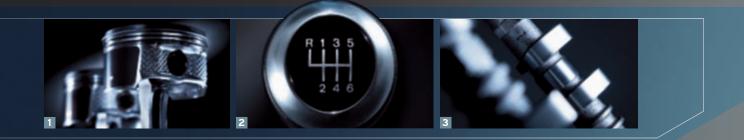

# DRIVERS, START YOUR SYNAPSES.

Performancewise, the MX-5 Miata is definitely engineered to get all the right sensations popping in your head. Starting with a free-revving 16-valve 2.0-liter DOHC MZR engine that kicks out an assertive 167 hp and 7200 redline. All the while grabbing a pump-taunting 28 mpg highway/22 mpg city.\* True drivers, wrap your heads around details like friction-reducing, molybdenum-coated pistons. Electronically controlled port fuel injection. Variable valve timing. An electronic throttle. Ultralight flywheel. Block and cylinder heads cast from a weight-saving aluminum alloy. Plus a choice of three smooth-shifting gearboxes. In an all-aluminum Power Plant Frame (shown) that rigidly unites it all in a dynamic, instant transfer of power to the rear wheels.

\* EPA estimated fuel economy for a 5-speed manual transmission. Actual results may vary.

MX-5 Miata's powertrain provides an abundance of track-proven engineering advancements. Molybdenum-coated pistons help reduce internal friction and promote the free-revving characteristics of the refined MZR engine.
 A short-throw, close-ratio 6-speed manual gearbox is standard on both the Touring and Grand Touring. A 5-speed is standard on the Sport. A 6-speed Sport AT is also available on most models. For enhanced control, the Sport AT allows you to shift manually via the console-mounted shifter or steering-wheel-mounted paddle shifters.
 Variable valve timing, as well as variable induction, helps maximize the powerplant's low-end torque and high-rpm power.