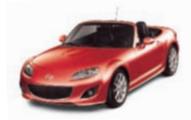

| Copper Red Mica  |                    |
|------------------|--------------------|
| TRIM LEVEL       | INTERIOR FABRICS   |
| Sport & Touring: | Black Cloth        |
| Grand Touring:   | Dune Beige Leather |