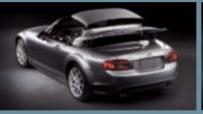

Bluetooth is a registered trademark of Bluetooth SIG, Inc.

MX-5 Miata's available Power Retractable Hard Top automatically lowers behind the seats in a mere 12 seconds—where it's protected under a solid, stylish tonneau cover. When raised, a single, central latch locks it all securely in place.

## ZERO TO GONE IN 12 SECONDS.

Where'd it go? It was just here 12 seconds\* ago. That's how fast the MX-5 Miata Power Retractable Hard Top disappears when you push a button. And we mean disappears. Because you won't find it taking up an inch of trunk space. In fact, it stores itself neatly behind the seats under the special hard tonneau cover. All just-over-80-pounds of it. It's also got some bragging rights when it goes back up. Another button. Same 12 seconds. It's weather-tight. The rear window is real glass with a defroster. And there's an integrated elegance to the roof line. It's another example of leading-edge design that defines the MX-5 Miata as a pure sports car from the ground up. Or in this case, from the top down.