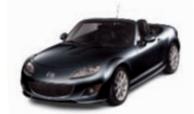

#### Brilliant Black Clearcoat

| TRIM LEVEL       | INTERIOR FABRICS |
|------------------|------------------|
| Sport & Touring: | Black Cloth      |
| Grand Touring:   | Black Leather    |

| True Red         |                  |
|------------------|------------------|
| TRIM LEVEL       | INTERIOR FABRICS |
| Sport & Touring: | Black Cloth      |
| Grand Touring:   | Black Leather    |