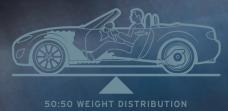

The MX-5 Miata's near-perfect 50:50 front-to-rear weight distribution (including driver) is crucial to its legendary handling. Mazda's design self-discipline in this key area produces handling that's not only stable and predictable but also remarkably agile and directionally responsive.