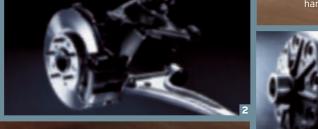

■ Among the impressive automotive technologies designed to help keep the MX-5 Miata firmly anchored to pavement: a hollow front stabilizer bar, partnering with four gas-charged shock absorbers and a solid rear stabilizer bar to minimize body roll and maximize cornering grip. 2 A track-tuned suspension delivers superb handling and directional stability by combining a sophisticated, double-wishbone layout up front with an advanced, multilink setup in the rear. 3 Limited-slip differential and Dynamic Stability Control\* with an integral Traction Control System (available on select MX-5 Miata models) to optimize both traction and handling in less than ideal road conditions.