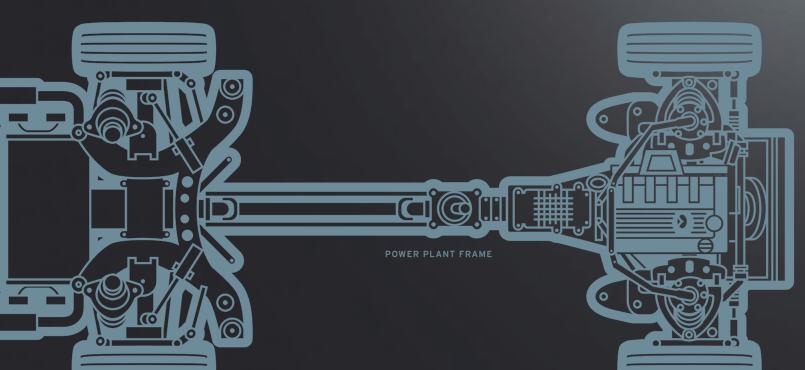

# DRIVERS, START YOUR SYNAPSES.

Performancewise, the MX-5 Miata is definitely engineered to get all the right sensations popping in your head. Starting with a free-revving 16-valve 2.0-liter DOHC MZR engine that kicks out an assertive 167 hp and 7200 redline. All the while grabbing a pump-taunting 28 mpg highway/22 mpg city.\* True drivers, wrap your heads around details like friction-reducing, molybdenum-coated pistons. Electronically controlled port fuel injection. Variable valve timing. An electronic throttle. Ultralight flywheel. Block and cylinder heads cast from a weight-saving aluminum alloy. Plus a choice of three smooth-shifting gearboxes. In an all-aluminum Power Plant Frame (shown) that rigidly unites it all in a dynamic, instant transfer of power to the rear wheels.

Drivetrain twist wastes power and produces acceleration lag. To help eliminate it, Mazda engineers gave the MX-5 Miata a solid structural "backbone"—an ingenious aluminum Power Plant Frame (PPF) that unites engine, transmission and differential into a single, rigid unit.