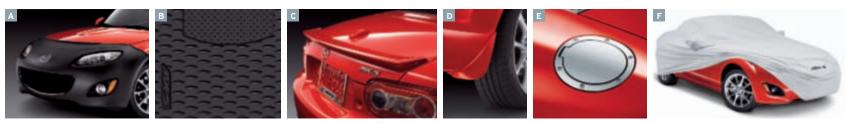

All-Weather Floor Mask. Keep your MX-5's front end free of nicks and scratches from bugs and road debris. B All-Weather Floor Mats. Replace your standard carpet mats with these all-weather floor mats to provide your MX-5's carpet with heavy-duty protection. 
Rear Lip Spoiler. Race-inspired for a complete sports-car look. Color-matched to your MX-5. 
Splash Guards. Protect your paint finish from rocks and other road debris. Available in all MX-5 colors. 🗉 Fuel-Filler Door. This chrome accent gives the car even more attitude. Is that so wrong? 🛐 Car Cover. Extend the life of your MX-5's finish. The custom-fitted car cover has outside-mirror pockets, the MX-5 logo and a matching storage bag. Available in indoor and all-weather (includes rear license-plate window).