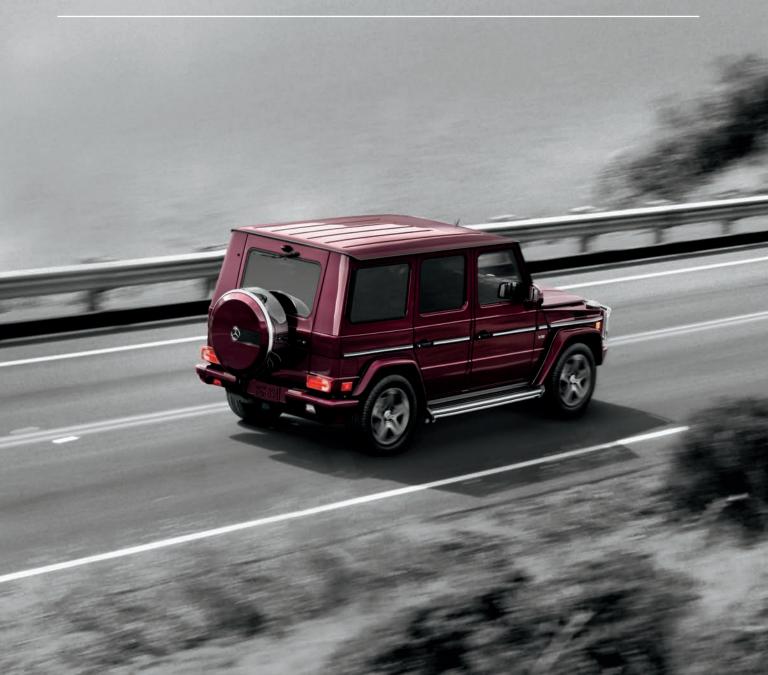

# PROGRESSIVE PURISM

WITH NEW BITURBO POWER AND A CHASSIS THAT'S BEEN PROVEN ALL OVER THE WORLD, THE G 550 IS, MORE THAN EVER, A THRIVING LEGEND.

PERFORMANCE RECORDS ARE SOMETIMES ACHIEVED FAR FROM THE BEATEN RACETRACK, FROM THE PARIS-DAKAR RALLY TO THE PERMAFROST OF SIBERIA. THE G-CLASS AND AMG PEDIGREES UNITE IN TWO THOROUGHBRED SUVS.

With 563 hp, 561 lb-ft of torque, and 0–60 in 5.3 seconds,² the biturbo V-8 AMG G63 is even stronger for 2016. The new AMG G65 is simply the strongest. Its biturbo V-12 outputs 621 hp and 738 lb-ft—the most of any SUV in production—good for 0–60 in 5.2 seconds. On both SUVs, a 7-speed AMG SPEEDSHIFT® PLUS transmission offers three shift modes and rev-matched downshifts. Wide fender flares barely contain the 20" or 21" AMG® wheels, while sizable AMG brakes feature red or silver calipers. The AMG double-crosswing grille and mesh air intakes are rendered in brilliant chrome on the G65. Cabins are lavishly outfitted with *designo* Exclusive Nappa leather, and feature AMG-specific instruments and controls.