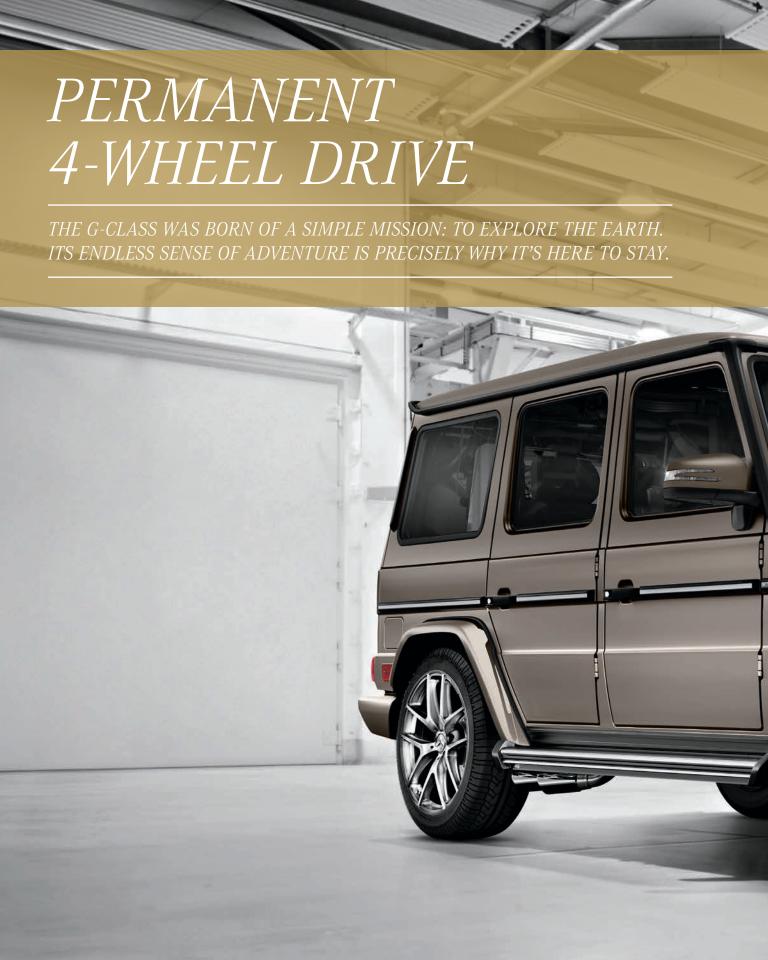

# BUILT, LIKE NO OTHER SUV

FROM THE PRECISE CLICK OF ITS DOORS TO ITS ROCK-SOLID FEEL, NOTHING ELSE FEELS LIKE A G-CLASS. BECAUSE NO OTHER SUV IS MADE LIKE ONE.

Time-proven hardware and advanced technology team up to combine extreme off-road capability<sup>3</sup> with supreme on-road confidence. Its 7-speed automatic transmission and 2-speed transfer case add up to one of the widest overall gear ranges of any SUV. High ground clearance and generous wheel travel take on ruts and ridges. A G-Class can scale an 80% incline, up or down, or manage a 54% lateral slope. On slippery roads, its all-wheel drive and 4-wheel Electronic Traction System (4-ETS®) can instantly send the engine's torque to the wheels with the best grip.4 When there's no road, its three lockable differentials come into play. As you delve deeper into the terrain, you can engage the locks in sequence - center, rear, then front-progressively increasing the G's prowess.1 It's arguably the most capable SUV drivetrain in production. And it's a degree of engineering depth that you can appreciate on any surface.

STEEP, SLIPPERY OR SHARP, A G-CLASS IS ENGINEERED TO HANDLE MOST ANY SURFACE. ITS SOLID AXLES AND BOXED FRAME HELP MAKE IT RIGID AND RUGGED. LONG WHEEL TRAVEL, A TIGHT TURNING CIRCLE AND A TRULY VERSATILE DRIVETRAIN MAKE IT FLEXIBLE.