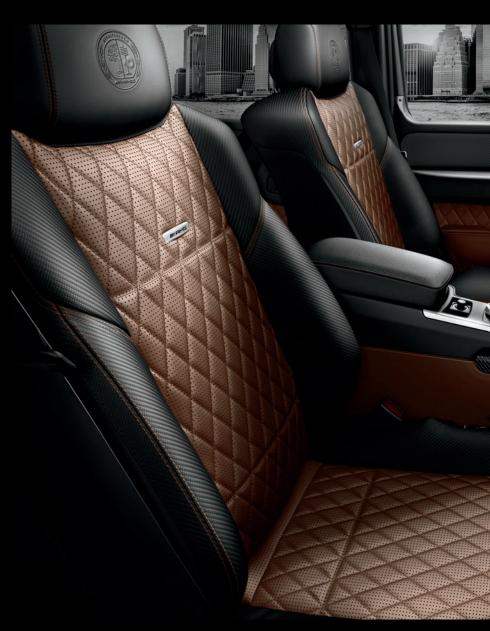

#### DEDICATED TO QUALITY

The cabin of the G-Class comes to life in a way most automakers have long since forgotten: by the careful, caring handwork of true artisans. They sew half a mile of thread into more than 45,000 precise stitches to tailor the leather on its seats, dash and doors. They hand-polish any of five sustainably forested, exquisitely finished woods to a radiant glow—including Piano Black and Champagne White lacquers created using the same techniques as orchestral instruments. And at the end of this time-intensive process, they anxiously await the approval of the single inspector who, for decades, has let no G-Class undergo your scrutiny until it first passes his.

#### DEVOTED TO YOUR COMFORT

A G-Class may be equipped to endure some of the most unforgiving conditions on earth, but its cabin will never ask the same of you. Its 10-way power front seats feature multicontour adjustment that lets you fine-tune their lumbar, thigh and side support. The 3-position memory includes the steering column and side mirror positions for the driver. The steering wheel rim is hand-stitched in Nappa leather. It can also be adorned with Burl Walnut wood or Black Piano Lacquer wood to match coordinating cabin trim options, or is available heated to help fend off winter's chill. Rapid, instant-on electric heating also helps clear the side mirrors as well as the windshield of mist and frost. All four outboard seats also offer soothing heat. And if it's more Saharan than Arctic out, ventilated front seats help keep you cooler, and your clothing drier.