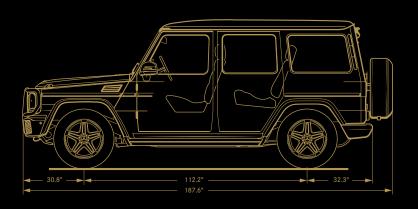

| Dimensions                            | G 550                                 | AMG G 63                              | AMG G 65                      |
|---------------------------------------|---------------------------------------|---------------------------------------|-------------------------------|
| Wheelbase                             | 112.2"                                | 112.2"                                | 112.2"                        |
| Overall length                        | 187.6" (w/spare tire and brush guard) | 187.5" (w/spare tire and brush guard) | 187.5" (w/spare tire)         |
| Overall height                        | 76.9"                                 | 76.3"                                 | 76.3"                         |
| Overall width                         | 80.9" (w/mirrors)                     | 80.9" (with mirrors)                  | 80.9" (with mirrors)          |
| Ground clearance <sup>3</sup>         | 8.07"                                 | 7.71"                                 | 7.71"                         |
| Fording depth <sup>3</sup>            | 23.6" (maximum)                       | 23.6" (maximum)                       | 23.6" (maximum)               |
| Approach/departure angle <sup>3</sup> | 28° / 29° (maximum)                   | 27° / 27° (maximum)                   | 27° / 27° (maximum)           |
| Climbing ability <sup>3</sup>         | Up to an 80% grade                    | Up to an 80% grade                    | Up to an 80% grade            |
| Lateral tilt angle <sup>3</sup>       | Up to a 54% grade                     | Up to a 54% grade                     | Up to a 54% grade             |
| Curb weight                           | 5,820 lbs                             | 5,833 lbs                             | 5,924 lbs                     |
| Headroom (front/rear)                 | 42.2" / 40.0"                         | 42.2" / 40.0"                         | 42.2" / 40.0"                 |
| Legroom (front/rear)                  | 52.5" / 41.9"                         | 52.5" / 41.9"                         | 52.5" / 41.9"                 |
| Shoulder room (front/rear)            | 53.7" / 56.3"                         | 53.7" / 56.3"                         | 53.7" / 56.3"                 |
| Cargo capacity                        |                                       |                                       |                               |
| Behind rear seat                      | 40.3 cu ft (floor to ceiling)         | 40.3 cu ft (floor to ceiling)         | 40.3 cu ft (floor to ceiling) |
| Rear seats folded                     | 75.1 cu ft (floor to ceiling)         | 75.1 cu ft (floor to ceiling)         | 75.1 cu ft (floor to ceiling) |