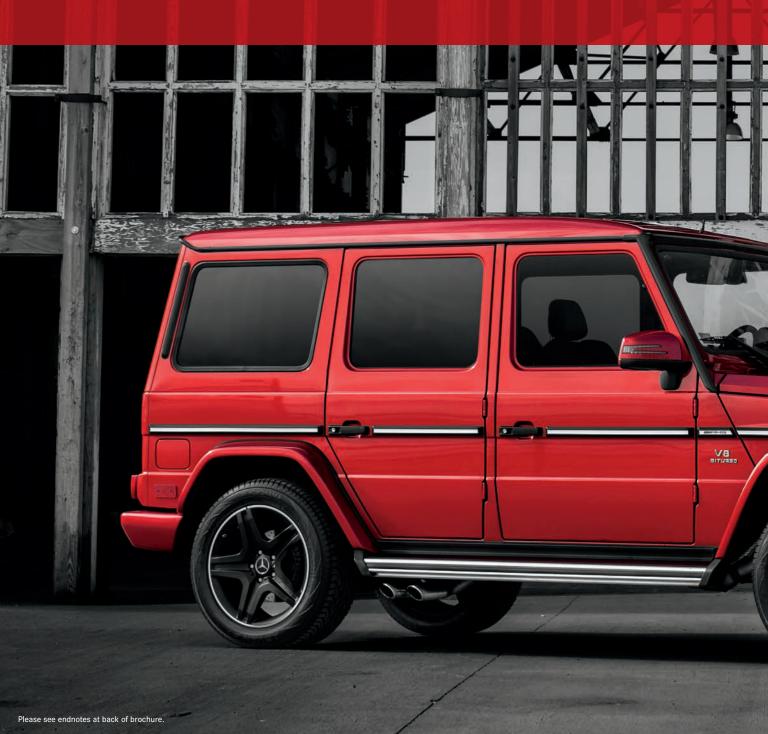

"One man, one engine" is more than a motto for AMG. It's a guiding philosophy and a process rooted in racing, where precision and endurance are proven in record time. The heart of a Mercedes-AMG G 63 or G 65 is its biturbo engine. Each one is crafted by the hands of its own master engine builder, who visually inspects and records every component, computer-verifies each torque spec, and individually benchtests it. Once it earns its builder's signature, the engine can become part of another hand-built masterpiece: a vehicle with a legacy of strength and stamina all its own—including a record-setting win in the grueling 1983 Paris—Dakar Rally. It's a dual pedigree unique to each Mercedes-AMG G-Class.

With 563 hp, 561 lb-ft of torque, and 0–60 in 5.3 seconds,² the biturbo V-8 AMG G63 is even stronger for 2016. The new AMG G65 is simply the strongest. Its biturbo V-12 outputs 621 hp and 738 lb-ft—the most of any SUV in production—good for 0–60 in 5.2 seconds. On both SUVs, a 7-speed AMG SPEEDSHIFT® PLUS transmission offers three shift modes and rev-matched downshifts. Wide fender flares barely contain the 20" or 21" AMG® wheels, while sizable AMG brakes feature red or silver calipers. The AMG double-crosswing grille and mesh air intakes are rendered in brilliant chrome on the G65. Cabins are lavishly outfitted with *designo* Exclusive Nappa leather, and feature AMG-specific instruments and controls.