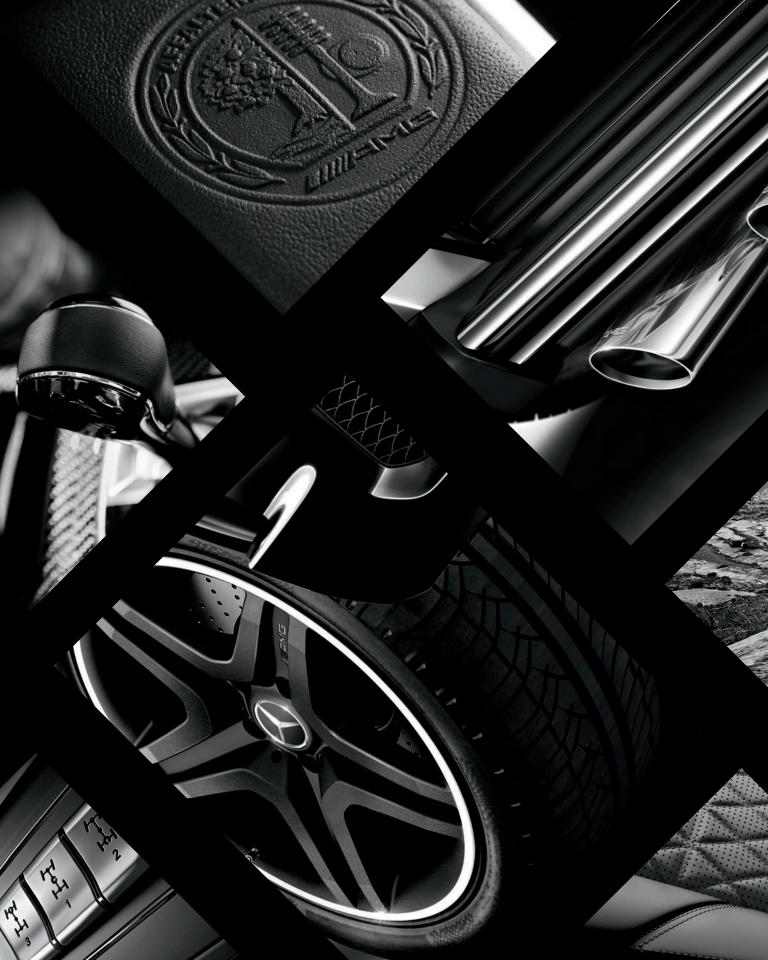

## 50 HANDS, A PAIR OF EYES

FROM LOOMING ITS WIRE HARNESS TO POLISHING ITS WOOD TRIM, IT TAKES MANY SKILLFUL HANDS TO CRAFT A G-CLASS. BUT IT'S ONLY RELEASED TO YOUR HANDS WHEN A SINGLE INSPECTOR SAYS SO.

#### DEDICATED TO QUALITY

The cabin of the G-Class comes to life in a way most automakers have long since forgotten: by the careful, caring handwork of true artisans. They sew half a mile of thread into more than 45,000 precise stitches to tailor the leather on its seats, dash and doors. They hand-polish any of five sustainably forested, exquisitely finished woods to a radiant glow—including Piano Black and Champagne White lacquers created using the same techniques as orchestral instruments. And at the end of this time-intensive process, they anxiously await the approval of the single inspector who, for decades, has let no G-Class undergo your scrutiny until it first passes his.

#### DEVOTED TO YOUR COMFORT

A G-Class may be equipped to endure some of the most unforgiving conditions on earth, but its cabin will never ask the same of you. Its 10-way power front seats feature multicontour adjustment that lets you fine-tune their lumbar, thigh and side support. The 3-position memory includes the steering column and side mirror positions for the driver. The steering wheel rim is hand-stitched in Nappa leather. It can also be adorned with Burl Walnut wood or Black Piano Lacquer wood to match coordinating cabin trim options, or is available heated to help fend off winter's chill. Rapid, instant-on electric heating also helps clear the side mirrors as well as the windshield of mist and frost. All four outboard seats also offer soothing heat. And if it's more Saharan than Arctic out, ventilated front seats help keep you cooler, and your clothing drier.