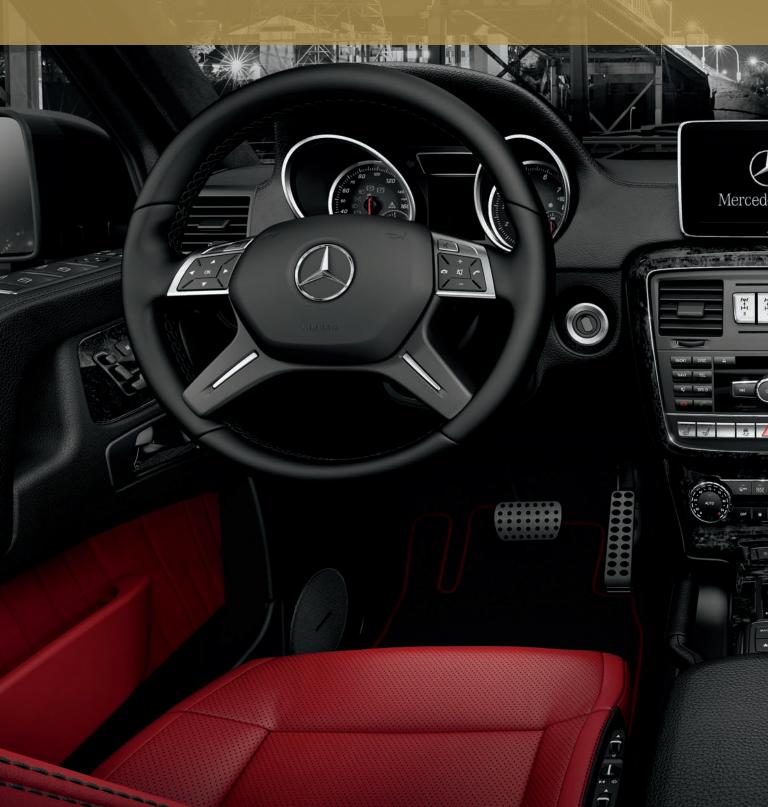

#### DEVOTED TO YOUR COMFORT

A G-Class may be equipped to endure some of the most unforgiving conditions on earth, but its cabin will never ask the same of you. Its 10-way power front seats feature multicontour adjustment that lets you fine-tune their lumbar, thigh and side support. The 3-position memory includes the steering column and side mirror positions for the driver. The steering wheel rim is hand-stitched in Nappa leather. It can also be adorned with Burl Walnut wood or Black Piano Lacquer wood to match coordinating cabin trim options, or is available heated to help fend off winter's chill. Rapid, instant-on electric heating also helps clear the side mirrors as well as the windshield of mist and frost. All four outboard seats also offer soothing heat. And if it's more Saharan than Arctic out, ventilated front seats help keep you cooler, and your clothing drier.

#### TO BRING THE FAR NEAR

The G-Class has always been engineered to go farther into the unknown. Consider how the scope of in-car technology has expanded during its lifetime, and yet the G remains dramatically modern—without having lost any of its character. Its COMAND® system integrates navigation,11 audio entertainment from local, national, global and your own digital sources, plus a variety of ways to personalize the cockpit and controls. Its intuitive central controller lets you set up a one-touch favorite key. Twelve speakers and a subwoofer can fill the cabin with 450 watts of harman/kardon® digital surround sound, while a video option lets rear-seat passengers go their own way. And as the conditions outside your G-Class change, it has multiple ways to keep you riding in comfort inside, from dual-zone climate control with a dust and pollen filter, to heated front and rear seats, to ventilated front seats.