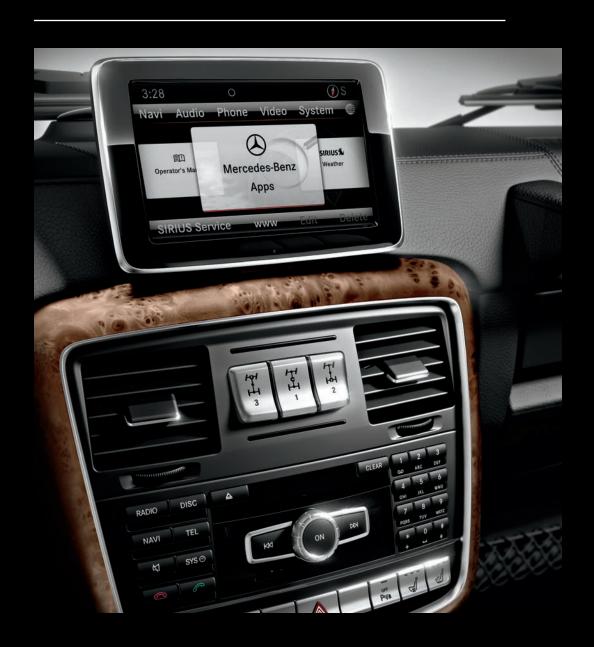

#### TO BRING THE FAR NEAR

The G-Class has always been engineered to go farther into the unknown. Consider how the scope of in-car technology has expanded during its lifetime, and yet the G remains dramatically modern—without having lost any of its character. Its COMAND® system integrates navigation,11 audio entertainment from local, national, global and your own digital sources, plus a variety of ways to personalize the cockpit and controls. Its intuitive central controller lets you set up a one-touch favorite key. Twelve speakers and a subwoofer can fill the cabin with 450 watts of harman/kardon® digital surround sound, while a video option lets rear-seat passengers go their own way. And as the conditions outside your G-Class change, it has multiple ways to keep you riding in comfort inside, from dual-zone climate control with a dust and pollen filter, to heated front and rear seats, to ventilated front seats.

#### CAR IN YOUR POCKET

The mbrace Mobile App on your iPhone or Android phone includes a number of remote vehicle controls among its many useful features. You can lock and unlock the doors from any distance. Locate your car on a map. Or flash its lights and sound the horn. You can even look up an address, and send it directly to your vehicle's COMAND navigation system.