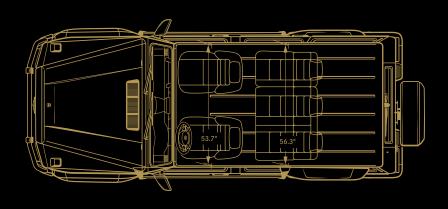

| Dimensions                            | G 550                                 | AMG G 63                              | AMG G 65                      |
|---------------------------------------|---------------------------------------|---------------------------------------|-------------------------------|
| Wheelbase                             | 112.2"                                | 112.2"                                | 112.2"                        |
| Overall length                        | 187.6" (w/spare tire and brush guard) | 187.5" (w/spare tire and brush guard) | 187.5" (w/spare tire)         |
| Overall height                        | 76.9"                                 | 76.3"                                 | 76.3"                         |
| Overall width                         | 80.9" (w/mirrors)                     | 80.9" (with mirrors)                  | 80.9" (with mirrors)          |
| Ground clearance <sup>3</sup>         | 8.07"                                 | 7.71"                                 | 7.71"                         |
| Fording depth <sup>3</sup>            | 23.6" (maximum)                       | 23.6" (maximum)                       | 23.6" (maximum)               |
| Approach/departure angle <sup>3</sup> | 28° / 29° (maximum)                   | 27° / 27° (maximum)                   | 27° / 27° (maximum)           |
| Climbing ability <sup>3</sup>         | Up to an 80% grade                    | Up to an 80% grade                    | Up to an 80% grade            |
| Lateral tilt angle <sup>3</sup>       | Up to a 54% grade                     | Up to a 54% grade                     | Up to a 54% grade             |
| Curb weight                           | 5,820 lbs                             | 5,833 lbs                             | 5,924 lbs                     |
| Headroom (front/rear)                 | 42.2" / 40.0"                         | 42.2" / 40.0"                         | 42.2" / 40.0"                 |
| Legroom (front/rear)                  | 52.5" / 41.9"                         | 52.5" / 41.9"                         | 52.5" / 41.9"                 |
| Shoulder room (front/rear)            | 53.7" / 56.3"                         | 53.7" / 56.3"                         | 53.7" / 56.3"                 |
| Cargo capacity                        |                                       |                                       |                               |
| Behind rear seat                      | 40.3 cu ft (floor to ceiling)         | 40.3 cu ft (floor to ceiling)         | 40.3 cu ft (floor to ceiling) |
| Rear seats folded                     | 75.1 cu ft (floor to ceiling)         | 75.1 cu ft (floor to ceiling)         | 75.1 cu ft (floor to ceiling) |