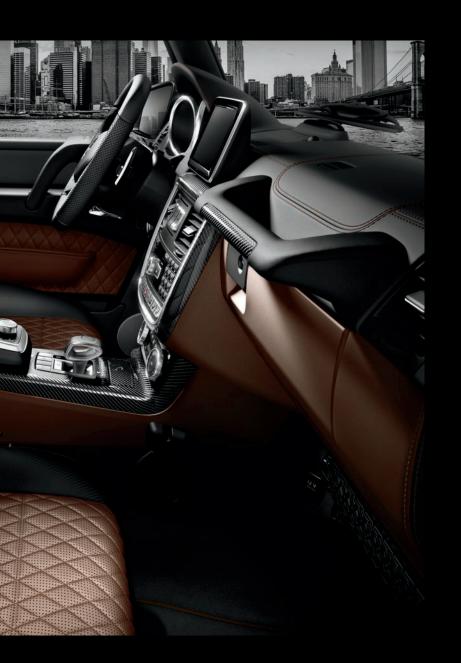

#### DEDICATED TO QUALITY

The cabin of the G-Class comes to life in a way most automakers have long since forgotten: by the careful, caring handwork of true artisans. They sew half a mile of thread into more than 45,000 precise stitches to tailor the leather on its seats, dash and doors. They hand-polish any of five sustainably forested, exquisitely finished woods to a radiant glow—including Piano Black and Champagne White lacquers created using the same techniques as orchestral instruments. And at the end of this time-intensive process, they anxiously await the approval of the single inspector who, for decades, has let no G-Class undergo your scrutiny until it first passes his.

#### DEVOTED TO YOUR COMFORT

A G-Class may be equipped to endure some of the most unforgiving conditions on earth, but its cabin will never ask the same of you. Its 10-way power front seats feature multicontour adjustment that lets you fine-tune their lumbar, thigh and side support. The 3-position memory includes the steering column and side mirror positions for the driver. The steering wheel rim is hand-stitched in Nappa leather. It can also be adorned with Burl Walnut wood or Black Piano Lacquer wood to match coordinating cabin trim options, or is available heated to help fend off winter's chill. Rapid, instant-on electric heating also helps clear the side mirrors as well as the windshield of mist and frost. All four outboard seats also offer soothing heat. And if it's more Saharan than Arctic out, ventilated front seats help keep you cooler, and your clothing drier.

#### TO BRING THE FAR NEAR

The G-Class has always been engineered to go farther into the unknown. Consider how the scope of in-car technology has expanded during its lifetime, and yet the G remains dramatically modern—without having lost any of its character. Its COMAND® system integrates navigation,11 audio entertainment from local, national, global and your own digital sources, plus a variety of ways to personalize the cockpit and controls. Its intuitive central controller lets you set up a one-touch favorite key. Twelve speakers and a subwoofer can fill the cabin with 450 watts of harman/kardon® digital surround sound, while a video option lets rear-seat passengers go their own way. And as the conditions outside your G-Class change, it has multiple ways to keep you riding in comfort inside, from dual-zone climate control with a dust and pollen filter, to heated front and rear seats, to ventilated front seats.