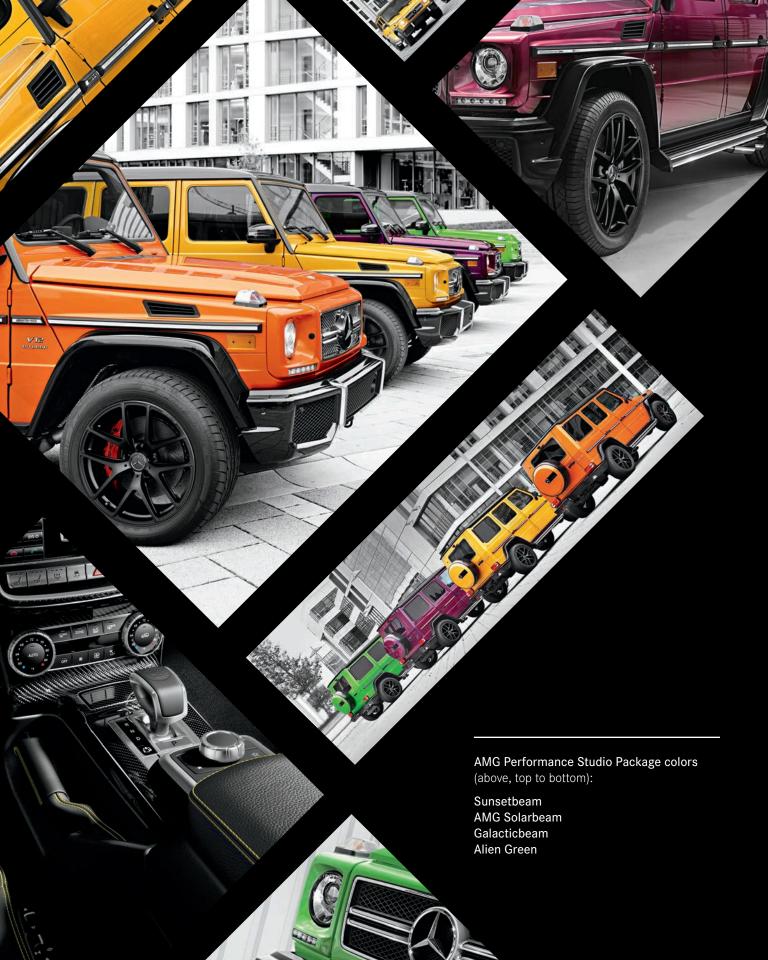

#### AMG PERFORMANCE STUDIO PACKAGE

Bold, adventurous and colorful. As much as that describes the character of every G-Class ever made—and the people who drive them—the Performance Studio Package takes the AMG G 63 and G 65 to a spectrum all their own. Paintwork in four iridescent colors is set off by Gloss Black accents from the wheels to the roof. The cabin is lavished in *designo* Black Nappa leather—topstitched to match the paint—and trimmed in genuine carbon fiber.