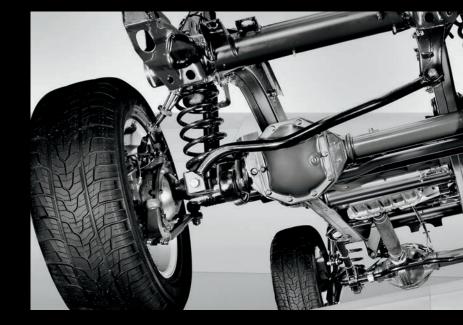

# BUILT, LIKE NO OTHER SUV

FROM THE PRECISE CLICK OF ITS DOORS TO ITS ROCK-SOLID FEEL, NOTHING ELSE FEELS LIKE A G-CLASS. BECAUSE NO OTHER SUV IS MADE LIKE ONE.

Time-proven hardware and advanced technology team up to combine extreme off-road capability<sup>3</sup> with supreme on-road confidence. Its 7-speed automatic transmission and 2-speed transfer case add up to one of the widest overall gear ranges of any SUV. High ground clearance and generous wheel travel take on ruts and ridges. A G-Class can scale an 80% incline, up or down, or manage a 54% lateral slope. On slippery roads, its all-wheel drive and 4-wheel Electronic Traction System (4-ETS®) can instantly send the engine's torque to the wheels with the best grip.4 When there's no road, its three lockable differentials come into play. As you delve deeper into the terrain, you can engage the locks in sequence - center, rear, then front-progressively increasing the G's prowess.1 It's arguably the most capable SUV drivetrain in production. And it's a degree of engineering depth that you can appreciate on any surface.

STEEP, SLIPPERY OR SHARP, A G-CLASS IS ENGINEERED TO HANDLE MOST ANY SURFACE. ITS SOLID AXLES AND BOXED FRAME HELP MAKE IT RIGID AND RUGGED. LONG WHEEL TRAVEL, A TIGHT TURNING CIRCLE AND A TRULY VERSATILE DRIVETRAIN MAKE IT FLEXIBLE.