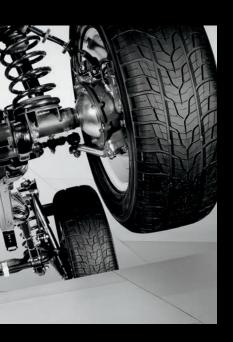

# BUILT, LIKE NO OTHER SUV

FROM THE PRECISE CLICK OF ITS DOORS TO ITS ROCK-SOLID FEEL, NOTHING ELSE FEELS LIKE A G-CLASS. BECAUSE NO OTHER SUV IS MADE LIKE ONE.

Time-proven hardware and advanced technology team up to combine extreme off-road capability<sup>3</sup> with supreme on-road confidence. Its 7-speed automatic transmission and 2-speed transfer case add up to one of the widest overall gear ranges of any SUV. High ground clearance and generous wheel travel take on ruts and ridges. A G-Class can scale an 80% incline, up or down, or manage a 54% lateral slope. On slippery roads, its all-wheel drive and 4-wheel Electronic Traction System (4-ETS®) can instantly send the engine's torque to the wheels with the best grip.4 When there's no road, its three lockable differentials come into play. As you delve deeper into the terrain, you can engage the locks in sequence - center, rear, then front-progressively increasing the G's prowess.1 It's arguably the most capable SUV drivetrain in production. And it's a degree of engineering depth that you can appreciate on any surface.

STEEP, SLIPPERY OR SHARP, A G-CLASS IS ENGINEERED TO HANDLE MOST ANY SURFACE. ITS SOLID AXLES AND BOXED FRAME HELP MAKE IT RIGID AND RUGGED. LONG WHEEL TRAVEL, A TIGHT TURNING CIRCLE AND A TRULY VERSATILE DRIVETRAIN MAKE IT FLEXIBLE.