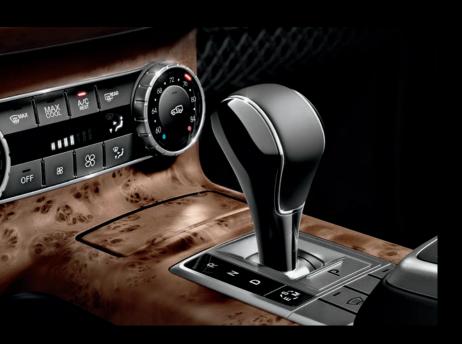

#### TO BRING THE FAR NEAR

The G-Class has always been engineered to go farther into the unknown. Consider how the scope of in-car technology has expanded during its lifetime, and yet the G remains dramatically modern—without having lost any of its character. Its COMAND® system integrates navigation,11 audio entertainment from local, national, global and your own digital sources, plus a variety of ways to personalize the cockpit and controls. Its intuitive central controller lets you set up a one-touch favorite key. Twelve speakers and a subwoofer can fill the cabin with 450 watts of harman/kardon® digital surround sound, while a video option lets rear-seat passengers go their own way. And as the conditions outside your G-Class change, it has multiple ways to keep you riding in comfort inside, from dual-zone climate control with a dust and pollen filter, to heated front and rear seats, to ventilated front seats.