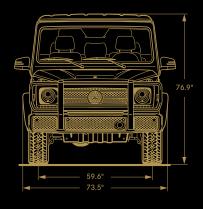

| Dimensions                            | G 550                                 | AMG G 63                              | AMG G 65                      |
|---------------------------------------|---------------------------------------|---------------------------------------|-------------------------------|
| Wheelbase                             | 112.2"                                | 112.2"                                | 112.2"                        |
| Overall length                        | 187.6" (w/spare tire and brush guard) | 187.5" (w/spare tire and brush guard) | 187.5" (w/spare tire)         |
| Overall height                        | 76.9"                                 | 76.3"                                 | 76.3"                         |
| Overall width                         | 80.9" (w/mirrors)                     | 80.9" (with mirrors)                  | 80.9" (with mirrors)          |
| Ground clearance <sup>3</sup>         | 8.07"                                 | 7.71"                                 | 7.71"                         |
| Fording depth <sup>3</sup>            | 23.6" (maximum)                       | 23.6" (maximum)                       | 23.6" (maximum)               |
| Approach/departure angle <sup>3</sup> | 28° / 29° (maximum)                   | 27° / 27° (maximum)                   | 27° / 27° (maximum)           |
| Climbing ability <sup>3</sup>         | Up to an 80% grade                    | Up to an 80% grade                    | Up to an 80% grade            |
| Lateral tilt angle <sup>3</sup>       | Up to a 54% grade                     | Up to a 54% grade                     | Up to a 54% grade             |
| Curb weight                           | 5,820 lbs                             | 5,833 lbs                             | 5,924 lbs                     |
| Headroom (front/rear)                 | 42.2" / 40.0"                         | 42.2" / 40.0"                         | 42.2" / 40.0"                 |
| Legroom (front/rear)                  | 52.5" / 41.9"                         | 52.5" / 41.9"                         | 52.5" / 41.9"                 |
| Shoulder room (front/rear)            | 53.7" / 56.3"                         | 53.7" / 56.3"                         | 53.7" / 56.3"                 |
| Cargo capacity                        |                                       |                                       |                               |
| Behind rear seat                      | 40.3 cu ft (floor to ceiling)         | 40.3 cu ft (floor to ceiling)         | 40.3 cu ft (floor to ceiling) |
| Rear seats folded                     | 75.1 cu ft (floor to ceiling)         | 75.1 cu ft (floor to ceiling)         | 75.1 cu ft (floor to ceiling) |