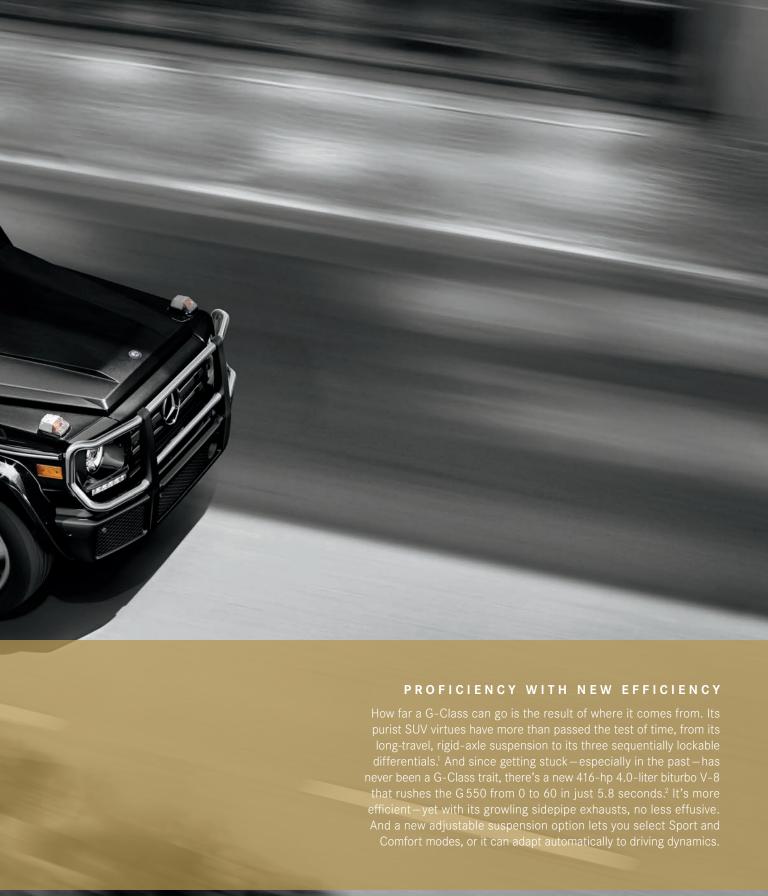

# PROGRESSIVE PURISM

WITH NEW BITURBO POWER AND A CHASSIS THAT'S BEEN PROVEN ALL OVER THE WORLD, THE G 550 IS, MORE THAN EVER, A THRIVING LEGEND.

PERFORMANCE RECORDS ARE SOMETIMES ACHIEVED FAR FROM THE BEATEN RACETRACK, FROM THE PARIS-DAKAR RALLY TO THE PERMAFROST OF SIBERIA. THE G-CLASS AND AMG PEDIGREES UNITE IN TWO THOROUGHBRED SUVS.

With 563 hp, 561 lb-ft of torque, and 0–60 in 5.3 seconds,² the biturbo V-8 AMG G63 is even stronger for 2016. The new AMG G65 is simply the strongest. Its biturbo V-12 outputs 621 hp and 738 lb-ft—the most of any SUV in production—good for 0–60 in 5.2 seconds. On both SUVs, a 7-speed AMG SPEEDSHIFT® PLUS transmission offers three shift modes and rev-matched downshifts. Wide fender flares barely contain the 20" or 21" AMG® wheels, while sizable AMG brakes feature red or silver calipers. The AMG double-crosswing grille and mesh air intakes are rendered in brilliant chrome on the G65. Cabins are lavishly outfitted with *designo* Exclusive Nappa leather, and feature AMG-specific instruments and controls.