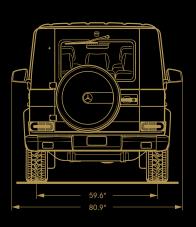

| Dimensions                            | G 550                                 | AMG G 63                              | AMG G 65                      |
|---------------------------------------|---------------------------------------|---------------------------------------|-------------------------------|
| Wheelbase                             | 112.2"                                | 112.2"                                | 112.2"                        |
| Overall length                        | 187.6" (w/spare tire and brush guard) | 187.5" (w/spare tire and brush guard) | 187.5" (w/spare tire)         |
| Overall height                        | 76.9"                                 | 76.3"                                 | 76.3"                         |
| Overall width                         | 80.9" (w/mirrors)                     | 80.9" (with mirrors)                  | 80.9" (with mirrors)          |
| Ground clearance <sup>3</sup>         | 8.07"                                 | 7.71"                                 | 7.71"                         |
| Fording depth <sup>3</sup>            | 23.6" (maximum)                       | 23.6" (maximum)                       | 23.6" (maximum)               |
| Approach/departure angle <sup>3</sup> | 28° / 29° (maximum)                   | 27° / 27° (maximum)                   | 27° / 27° (maximum)           |
| Climbing ability <sup>3</sup>         | Up to an 80% grade                    | Up to an 80% grade                    | Up to an 80% grade            |
| Lateral tilt angle <sup>3</sup>       | Up to a 54% grade                     | Up to a 54% grade                     | Up to a 54% grade             |
| Curb weight                           | 5,820 lbs                             | 5,833 lbs                             | 5,924 lbs                     |
| Headroom (front/rear)                 | 42.2" / 40.0"                         | 42.2" / 40.0"                         | 42.2" / 40.0"                 |
| Legroom (front/rear)                  | 52.5" / 41.9"                         | 52.5" / 41.9"                         | 52.5" / 41.9"                 |
| Shoulder room (front/rear)            | 53.7" / 56.3"                         | 53.7" / 56.3"                         | 53.7" / 56.3"                 |
| Cargo capacity                        |                                       |                                       |                               |
| Behind rear seat                      | 40.3 cu ft (floor to ceiling)         | 40.3 cu ft (floor to ceiling)         | 40.3 cu ft (floor to ceiling) |
| Rear seats folded                     | 75.1 cu ft (floor to ceiling)         | 75.1 cu ft (floor to ceiling)         | 75.1 cu ft (floor to ceiling) |