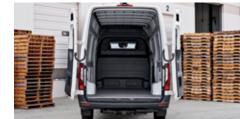

# Available on the Single tire models, this wheel arch covering's square shape and flat top provide extra storage opportunities, as well as protection for the wheel arch.

The rear doors feature new hinges with self-locking mechanisms.

LED strip lighting improves cargoloading vision.

New pallet bracing and tie-downs help when hauling cargo with unusual sizes and shapes.<sup>34</sup>

The new Sprinter 4500 model sets a new benchmark for payload capacity of up to 6,735 lbs.