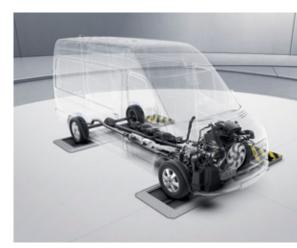

The new Sprinter Cab Chassis/Cutaway Vans are available in 3500XD & 4500 series.

Built for your future.

A successful future starts with a strong foundation. That's exactly what The new Sprinter Cab Chassis/Cutaway gives you. From a box truck to a technologically

advanced RV, its flat unobstructed frame rails let you design virtually anything you'd like. Motivation for your plans comes from the powerful and efficient V6 turbo diesel engine<sup>11</sup> with a 7G-TRONIC Plus 7-speed automatic transmission.

The new Sprinter's flat unobstructed frame rails are the perfect place to bring your vision of the ideal business vehicle to life