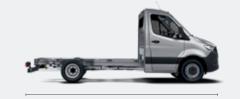

The new Sprinter Cab Chassis/Cutaway Vans are available in 3500XD & 4500 series.

Built for your future.

A successful future starts with a strong foundation. That's exactly what The new Sprinter Cab Chassis/Cutaway gives you. From a box truck to a technologically

advanced RV, its flat unobstructed frame rails let you design virtually anything you'd like. Motivation for your plans comes from the powerful and efficient V6 turbo diesel engine<sup>11</sup> with a 7G-TRONIC Plus 7-speed automatic transmission.

#### **SPECIFICATIONS**

Choose between the standard 3500XD model (GVWR of 11,030 lbs.) or the new 4500 model (GVWR of 12,125 lbs.) and build The new Sprinter Cab Chassis/Cutaway that works best for you.