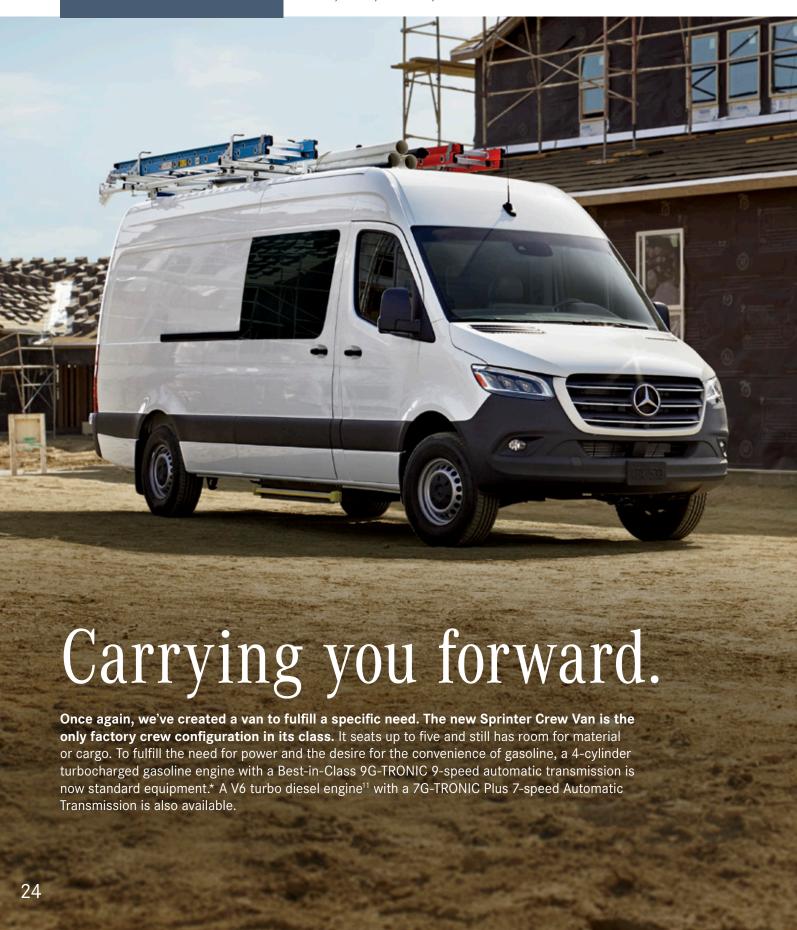

Performance is about having the horsepower, torque, and hauling capabilities to handle whatever you have to do. The new Sprinter gives you that confidence, and the flexibility to choose between two drivetrains. For the first time, we're offering turbocharged muscle and the convenience of gasoline in one package with a 4-cylinder turbocharged gasoline engine mated to an industry-leading 9G-TRONIC 9-speed automatic transmission as standard equipment.

A 3.0L 6-cylinder turbo diesel engine<sup>11</sup> with a 7G-TRONIC Plus 7-speed automatic transmission is also available. If you don't want bad weather or road conditions to stop you from getting to work, we're the only manufacturer in the segment offering an optional 4x4 drivetrain with on-demand 4-wheel drive from the factory.