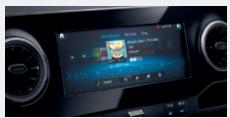

#### THE NEW SPRINTER **INFOTAINMENT SYSTEM FEATURES:**

**CHARGING OPTIONS** are strategically located on the dashboard and include USB-C ports, wireless, and 12V chargers.

**LIVE TRAFFIC INFORMATION** provides traffic data in real time for more efficient traveling to and from work.

**SMARTPHONE INTEGRATION FOR APPLE** CARPLAY® AND ANDROID™ AUTO as well as Bluetooth® capability are now available

THE WIRELESS INTERNET ACCESS is a highly stable connection that allows the use of mobile devices in the vehicle.

CALL SYSTEM sends out an automatic emergency call for faster arrival of rescue services.

THE INNOVATIVE MBUX (MERCEDES-BENZ **USER EXPERIENCE)** delivers content from navigation to entertainment and includes optional LINGUATRONIC "Hey Mercedes" voice control and what3words, our geocoded map system.

7" AND 10.5" TOUCHSCREENS For the first time, display screens that are activated via touch, voice control, or touch buttons on the steering wheel are available on The new Sprinter.