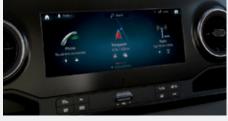

#### THE NEW SPRINTER **INFOTAINMENT SYSTEM FEATURES:**

**CHARGING OPTIONS** are strategically located on the dashboard and include USB-C ports, wireless, and 12V chargers.

**LIVE TRAFFIC INFORMATION** provides traffic data in real time for more efficient traveling to and from work.

**SMARTPHONE INTEGRATION FOR APPLE** CARPLAY® AND ANDROID™ AUTO as well as Bluetooth® capability are now available

THE WIRELESS INTERNET ACCESS is a highly stable connection that allows the use of mobile devices in the vehicle.

CALL SYSTEM sends out an automatic emergency call for faster arrival of rescue services.

THE INNOVATIVE MBUX (MERCEDES-BENZ **USER EXPERIENCE)** delivers content from navigation to entertainment and includes optional LINGUATRONIC "Hey Mercedes" voice control and what3words, our geocoded map system.

7" AND 10.5" TOUCHSCREENS For the first time, display screens that are activated via touch, voice control, or touch buttons on the steering wheel are available on The new Sprinter.