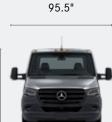

#### **TWO ROOF HEIGHTS**

STANDARD ROOF

Max: 95.5"

Max: 97.9"

HIGH ROOF

Max: 95.5"

Max: 109.1"

#### **THREE LENGTHS**

| - |        |                |
|---|--------|----------------|
|   | 233.5" | (144" WB)      |
|   | 274.3" | (170" WB)      |
|   | 290"   | (170" EXT. WB) |