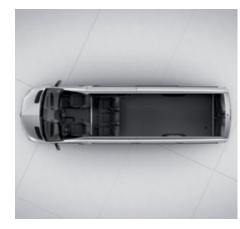

#### **TWO ROOF HEIGHTS**

STANDARD ROOF

Max: 95.5"

Max: 97.9"

HIGH ROOF

Max: 95.5"

Max: 109.1"

#### **THREE LENGTHS**

| - |        |                |
|---|--------|----------------|
|   | 233.5" | (144" WB)      |
|   | 274.3" | (170" WB)      |
|   | 290"   | (170" EXT. WB) |

#### **SPRINTER CARGO QUICK FACTS**

MAXIMUM PAYLOAD:

6,735 lbs.

MAXIMUM CARGO VOLUME:

532.6 cu. ft.

MAXIMUM TOWING CAPACITY:<sup>35</sup> 7,500 lbs.

MAXIMUM CARGO FLOOR LENGTH:
TBD

TRANSMISSIONS: