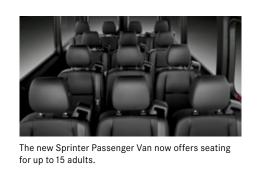

Mercedes-Benz can deliver.

26

The new Sprinter Passenger Vans are available in 1500 & 2500 series.

Seats 15. Stands alone.

totally new seating for up to 15 people, and provides an experience every one of them will enjoy.

Looking to carry more passengers? The new Sprinter accomplishes that in a big way with

USB-C ports can keep them connected, and the spacious rear storage area provides ample room for luggage. All the while, you'll know that they're protected by a level of safety only

#### TWO INTERIOR CONFIGURATIONS

12-PASSENGER (144" WB)

15-PASSENGER (170" WB)

**ENGINES:** 

2.0L 4-cylinder turbo gasoline,\*
3.0L 6-cylinder turbo diesel<sup>11</sup>

MAXIMUM INTERIOR STANDING HEIGHT: 75.5"

STANDARD FRONT + REAR A/C

SEATING CAPACITY: Up to 15

 $<sup>{}^{\</sup>star}\text{Gasoline}$  engine not available on all models.