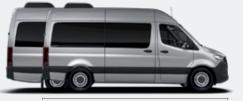

Mercedes-Benz can deliver.

26

The new Sprinter Passenger Vans are available in 1500 & 2500 series.

Seats 15. Stands alone.

totally new seating for up to 15 people, and provides an experience every one of them will enjoy.

Looking to carry more passengers? The new Sprinter accomplishes that in a big way with

USB-C ports can keep them connected, and the spacious rear storage area provides ample room for luggage. All the while, you'll know that they're protected by a level of safety only