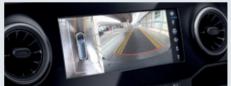

ATTENTION ASSIST®2 helps prevent drowsy

**360° CAMERA**° When the Reverse gear is selected, this visual parking aid uses four digital cameras to generate various views of the vehicle's surroundings and show them in real time on the

multimedia display.

**TRAFFIC SIGN ASSIST** uses a camera to give drivers additional help with identifying speed restriction signs, No Passing Zones, and No Entry signs.