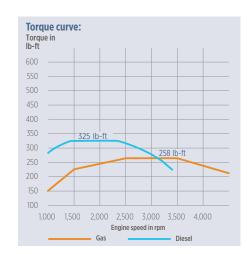

83.0 mm/92.0 mm

HORSEPOWER @ RPM:

188 hp @ 3,800 rpm

TORQUE: Ib-ft @ RPM:

325 lb-ft @ 1,400-2,400 rpm

TRANSMISSION:

Automatic Transmission, 7G-TRONIC Plus

2.0L 4-CYLINDER

188 hp @ 5,000 rpm

TORQUE: lb-ft @ RPM:

258 lb-ft @ 2,500-3,500 rpm

TRANSMISSION:

Automatic Transmission, 9G-TRONIC

#### TORQUE: IT'S WHAT'S INSIDE THAT COUNTS.

Horsepower numbers are fine, but torque is what your van needs to get up to speed. What's also important is the rpm at which the peak torque numbers come in. Notice how The new Sprinter's peak torque comes in at 1,400 rpm-just above an idle. This means that you'll be at peak torque quickly—and moving from a standing stop efficiently.

#### **EFFICIENT DIESEL ENGINE<sup>11</sup>**

With turbocharged power, 325 lb-ft of torque, and diesel fuel economy, The new Sprinter's impressive 6-cylinder engine delivers power and durability in one compact package.