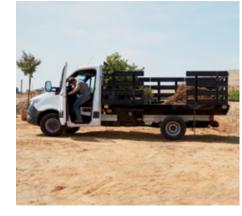

The new Sprinter Cab Chassis/Cutaway Vans are available in 3500XD & 4500 series.

Built for your future.

A successful future starts with a strong foundation. That's exactly what The new Sprinter Cab Chassis/Cutaway gives you. From a box truck to a technologically

advanced RV, its flat unobstructed frame rails let you design virtually anything you'd like. Motivation for your plans comes from the powerful and efficient V6 turbo diesel engine<sup>11</sup> with a 7G-TRONIC Plus 7-speed automatic transmission.

#### **SPECIFICATIONS**

Choose between the standard 3500XD model (GVWR of 11,030 lbs.) or the new 4500 model (GVWR of 12,125 lbs.) and build The new Sprinter Cab Chassis/Cutaway that works best for you.