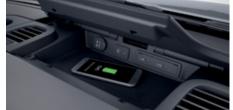

#### THE NEW SPRINTER **INFOTAINMENT SYSTEM FEATURES:**

**CHARGING OPTIONS** are strategically located on the dashboard and include USB-C ports, wireless, and 12V chargers.

**LIVE TRAFFIC INFORMATION** provides traffic data in real time for more efficient traveling to and from work.