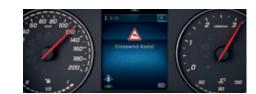

#### **EXISTING FEATURES**

CROSSWIND ASSIST<sup>7</sup> helps stabilize your van and boosts safety in strong, gusting crosswinds. This standard feature helps ensure that your vehicle remains in its lane at highway speeds.