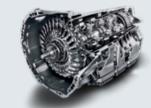

#### **7G-TRONIC PLUS 7-SPEED AUTOMATIC TRANSMISSION**

The low first gear and overdrive high gear in The new Sprinter's 7-speed automatic transmission help you accelerate from a stop and conserve fuel on the highway.