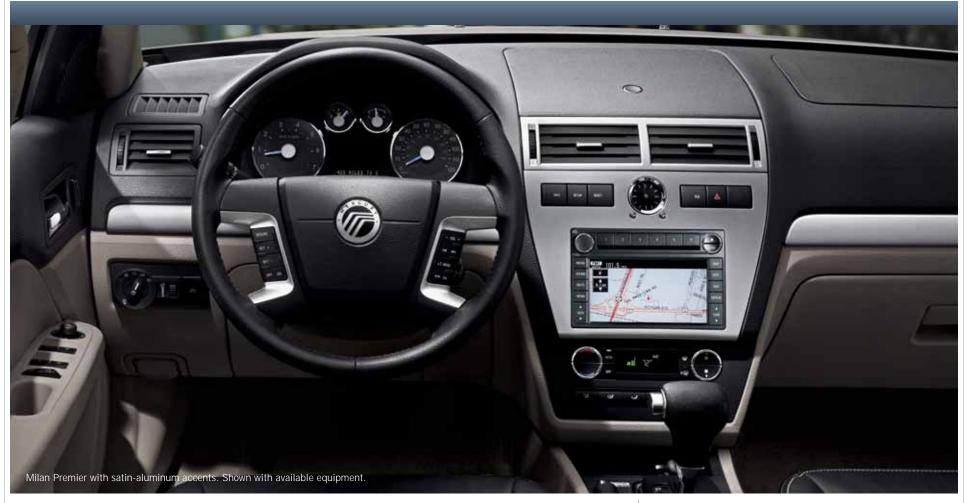

#### TO DEPART FROM CONVENTION, PLEASE STAY SEATED.

Mercury Milan is so much more than mere transportation. Standard satin-aluminum accents set a cool, modern tone throughout the 5-passenger interior. For a more classic look, select the available Wales Mahogany Wood Appearance Package to outfit the center stack and instrument panel with a dark woodgrain. On the steering wheel, you'll find secondary audio and cruise controls that allow you to keep your hands on the wheel while you make adjustments. An available voice-activated, DVD-based Navigation System (shown) displays maps and menus on a large 6.5" color LCD screen, so locating the nearest ATM, hotel or restaurant is easy. In the center console, an audio input jack gives you plug-and-play capability with your MP3 player. Thoughtful touches like these can be found everywhere you look in the stylish 2008 Mercury Milan.