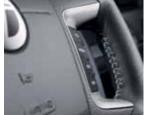

#### TO DEPART FROM CONVENTION, PLEASE STAY SEATED.

Mercury Milan is so much more than mere transportation. Standard satin-aluminum accents set a cool, modern tone throughout the 5-passenger interior. For a more classic look, select the available Wales Mahogany Wood Appearance Package to outfit the center stack and instrument panel with a dark woodgrain. On the steering wheel, you'll find secondary audio and cruise controls that allow you to keep your hands on the wheel while you make adjustments. An available voice-activated, DVD-based Navigation System (shown) displays maps and menus on a large 6.5" color LCD screen, so locating the nearest ATM, hotel or restaurant is easy. In the center console, an audio input jack gives you plug-and-play capability with your MP3 player. Thoughtful touches like these can be found everywhere you look in the stylish 2008 Mercury Milan.

Dark Charcoal leather-trimmed seats with Ice Blue inserts.

Ice Blue contrasting stitching accents the steering wheel.

◀ |