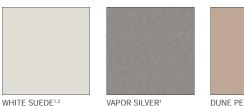

#### WITH THE 2008 MERCURY MILAN, YOU CAN LEAVE THE ANONYMITY TO OTHERS.

Who wants to blend in? Certainly not you. And not the 2008 Mercury Milan. With stylish colors and satin-aluminum accents, Milan is instantly recognizable. "Catch a glimpse of the Milan's hindquarters from across a parking lot and Mercury's styling does its job," says Edmunds.com. "There are some undeniable European - maybe even Italian - elements to its taillamps, badging and rear quarter panels." An available Reverse Sensing System alerts you to items behind the vehicle when backing up, while an available rear spoiler hints at Milan's racy side. Standard 17" wheels on Premier (shown) draw admiring glances, while dual chrome exhaust tips hint at the 221 horsepower that's under the hood of Milan V-6 models. Seeking an enviable balance of performance, style and 5-passenger comfort? You'll find just what you're looking for in Mercury Milan.

#### MAKE THE MOST OF YOURS.

In Silver Birch, Black or White Suede, a Mercury Milan I-4 or V-6 model equipped with the available Appearance Package can't help but get you noticed. The body-color rear spoiler catches eyes first, followed closely by the fog lamps and 17" wheels with painted pockets. Inside, stylish Dark Charcoal leather-trimmed seats feature contrasting stitching and Alcantara® inserts in Ice Blue. Door-trim inserts and contrasting stitching on the steering wheel and center console, in Ice Blue of course, complete the dramatic appearance.