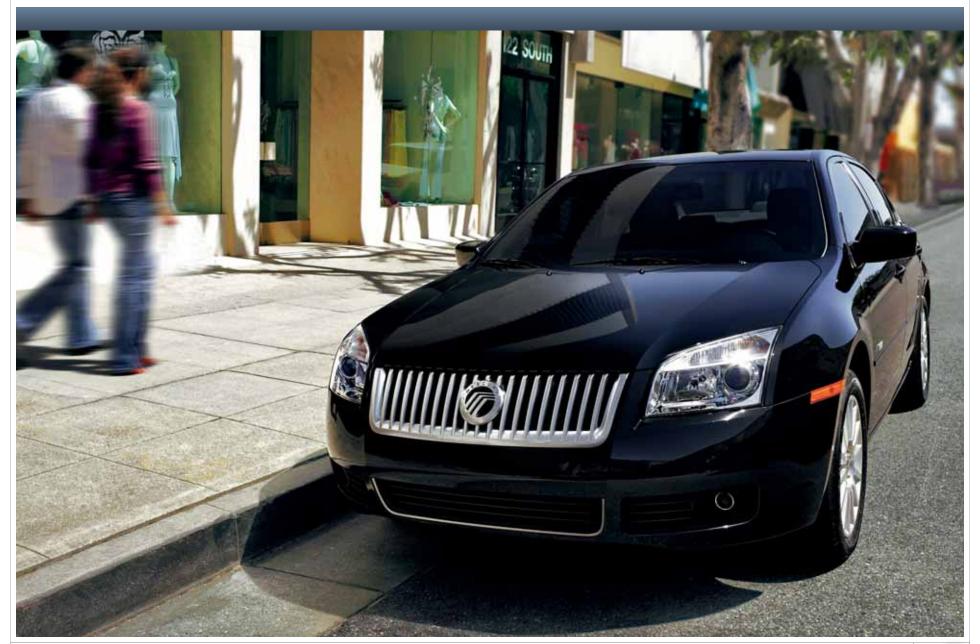

#### WITH THE 2008 MERCURY MILAN, YOU CAN LEAVE THE ANONYMITY TO OTHERS.

Who wants to blend in? Certainly not you. And not the 2008 Mercury Milan. With stylish colors and satin-aluminum accents, Milan is instantly recognizable. "Catch a glimpse of the Milan's hindquarters from across a parking lot and Mercury's styling does its job," says Edmunds.com. "There are some undeniable European - maybe even Italian - elements to its taillamps, badging and rear quarter panels." An available Reverse Sensing System alerts you to items behind the vehicle when backing up, while an available rear spoiler hints at Milan's racy side. Standard 17" wheels on Premier (shown) draw admiring glances, while dual chrome exhaust tips hint at the 221 horsepower that's under the hood of Milan V-6 models. Seeking an enviable balance of performance, style and 5-passenger comfort? You'll find just what you're looking for in Mercury Milan.