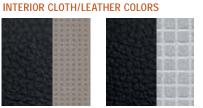

Premium cloth seating surfaces in your choice of Camel, Dark Charcoal or Medium Light Stone are standard. On Milan Premier, luxurious leather-trimmed seats in Camel or Dark Charcoal feature elegant contrasting stitching. To really wow 'em, go for a dramatic two-tone effect (above) on Premier with Medium Light Stone inserts between Dark Charcoal bolsters and light contrasting stitching. And with your digital media player broadcasting through Milan's standard audio input jack, it will certainly be enjoyable.