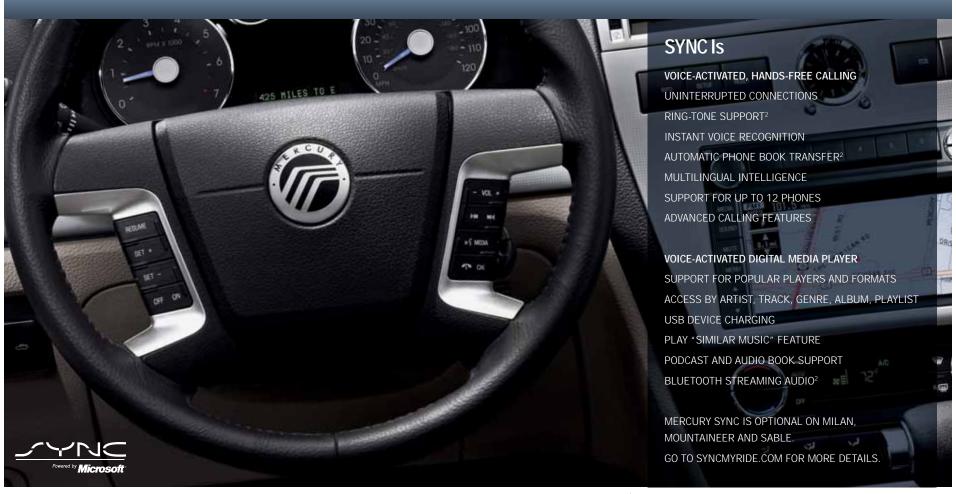

## YOUR MERCURY, YOUR LIFE, NOW IN SYNC.

Mercury SYNC,™ developed in association with Microsoft,® is a voice-activated, customizable media system that will revolutionize the way you drive. With Microsoft Auto software actually embedded in your Mercury vehicle, SYNC allows you to operate most Bluetooth®-enabled mobile phones<sup>1</sup> and most portable digital media players<sup>1</sup> using simple voice commands. Play a song? Make a call? Just say the word – in English, French or Spanish - and SYNC responds. The Detroit Free Press calls SYNC "the slickest piece of consumer electronics to hit the market this year." Forbes magazine placed it on their "Gadgets We Love" list. It's sure to make yours too as soon as you take it for a test drive. You talk. SYNC listens.

Some digital media players and some mobile phones may not be fully compatible. Requires a Bluetooth-enabled phone with this capability. Microsoft is a registered trademark of Microsoft Corporation. The Bluetooth word mark is a registered trademark owned by the Bluetooth SIG, Inc. Only use mobile phones and other devices, even with voice commands, when it is safe to do so, and use extreme caution. Driving while distracted may take the driver's focus off the road, which can result in loss of vehicle control, accident and injury. The driver's primary responsibility is the safe operation of the vehicle.

SYNC your Mercury with your digital media player.

SYNC your Mercury with your mobile phone.

4 6