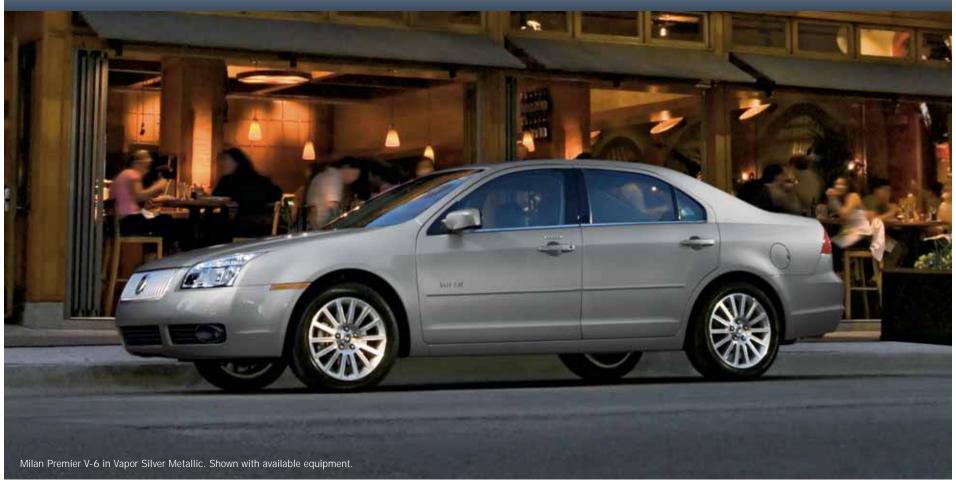

#### ATHLETIC PERFORMANCE, EXCEPTIONAL EFFICIENCY AND AVAILABLE AWD GIVE MILAN AN EDGE.

Dodge potholes with ease. And hug an S-curve so tightly you may have to say you're sorry. Thanks to an advanced Short- and Long-Arm independent design up front, plus a multilink independent in the rear, Milan's responsively tuned suspension can handle it all. To enhance that control, an optional Intelligent All-Wheel-Drive (AWD) system on Milan V-6 models reacts automatically to changes in traction for confident all-weather driving. This active AWD system seamlessly distributes torque between front and rear wheels for optimum traction. And since the wheels with the best grip always receive the most power, Milan AWD really enhances control when the weather turns nasty.

Under the hood, Milan's available 3.0L Duratec V-6 engine is teamed with a 6-speed automatic transmission to produce a lively 221 hp and an EPA-estimated highway mileage of 26 mpg. If fuel economy matters most to you, Milan's 2.3L Duratec I-4 engine produces an EPA-estimated highway mileage of 29 mpg – and 160 hp – with the standard 5-speed manual transmission. A 5-speed automatic transmission is also available. And all Milan I-4 models earn the Environmental Protection Agency's "Smart Way" designation – given to vehicles that the EPA feels are very good environmental performers.