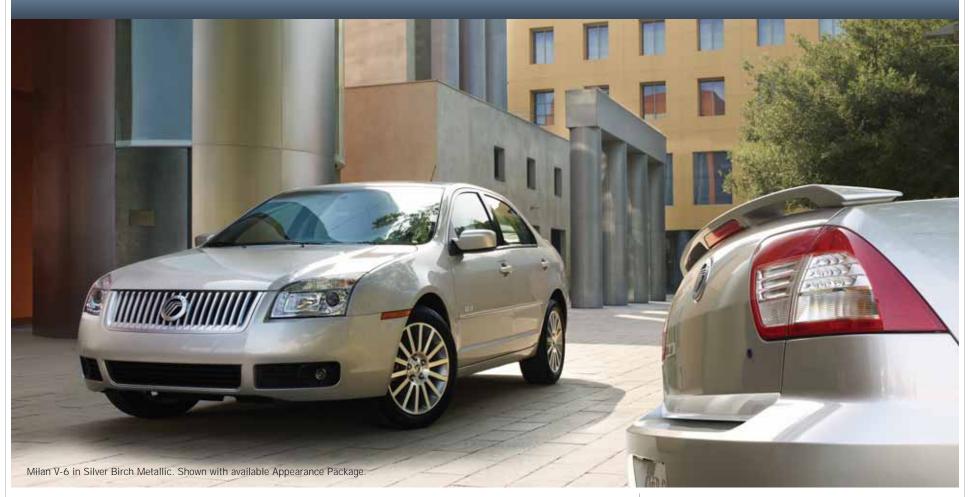

#### WITH THE 2008 MERCURY MILAN, YOU CAN LEAVE THE ANONYMITY TO OTHERS.

Who wants to blend in? Certainly not you. And not the 2008 Mercury Milan. With stylish colors and satin-aluminum accents, Milan is instantly recognizable. "Catch a glimpse of the Milan's hindquarters from across a parking lot and Mercury's styling does its job," says Edmunds.com. "There are some undeniable European - maybe even Italian - elements to its taillamps, badging and rear quarter panels." An available Reverse Sensing System alerts you to items behind the vehicle when backing up, while an available rear spoiler hints at Milan's racy side. Standard 17" wheels on Premier (shown) draw admiring glances, while dual chrome exhaust tips hint at the 221 horsepower that's under the hood of Milan V-6 models. Seeking an enviable balance of performance, style and 5-passenger comfort? You'll find just what you're looking for in Mercury Milan.