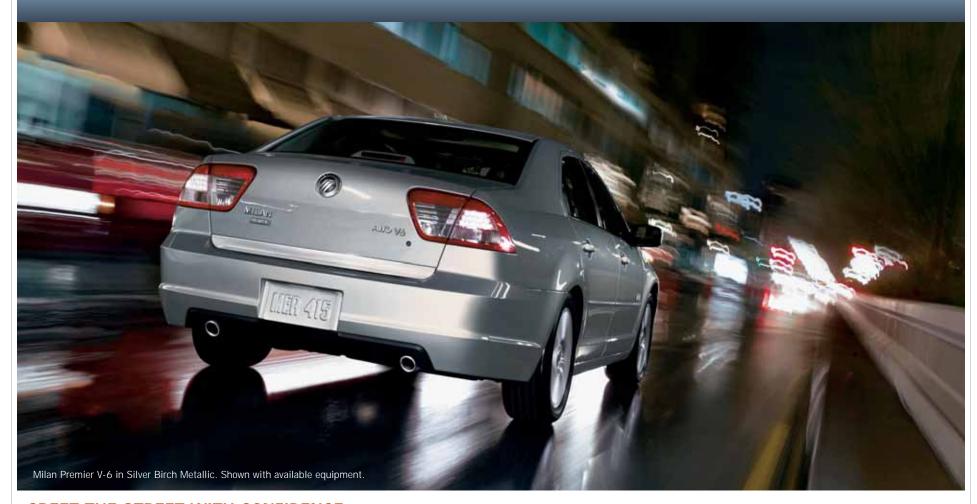

## GREET THE STREET WITH CONFIDENCE.

#### ATHLETIC PERFORMANCE, EXCEPTIONAL EFFICIENCY AND AVAILABLE AWD GIVE MILAN AN EDGE.

Dodge potholes with ease. And hug an S-curve so tightly you may have to say you're sorry. Thanks to an advanced Short- and Long-Arm independent design up front, plus a multilink independent in the rear, Milan's responsively tuned suspension can handle it all. To enhance that control, an optional Intelligent All-Wheel-Drive (AWD) system on Milan V-6 models reacts automatically to changes in traction for confident all-weather driving. This active AWD system seamlessly distributes torque between front and rear wheels for optimum traction. And since the wheels with the best grip always receive the most power, Milan AWD really enhances control when the weather turns nasty.