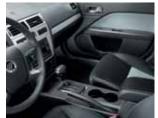

Premium cloth seating surfaces in your choice of Camel, Dark Charcoal or Medium Light Stone are standard. On Milan Premier, luxurious leather-trimmed seats in Camel or Dark Charcoal feature elegant contrasting stitching. To really wow 'em, go for a dramatic two-tone effect (above) on Premier with Medium Light Stone inserts between Dark Charcoal bolsters and light contrasting stitching. And with your digital media player broadcasting through Milan's standard audio input jack, it will certainly be enjoyable.

#### TO DEPART FROM CONVENTION, PLEASE STAY SEATED.

Mercury Milan is so much more than mere transportation. Standard satin-aluminum accents set a cool, modern tone throughout the 5-passenger interior. For a more classic look, select the available Wales Mahogany Wood Appearance Package to outfit the center stack and instrument panel with a dark woodgrain. On the steering wheel, you'll find secondary audio and cruise controls that allow you to keep your hands on the wheel while you make adjustments. An available voice-activated, DVD-based Navigation System (shown) displays maps and menus on a large 6.5" color LCD screen, so locating the nearest ATM, hotel or restaurant is easy. In the center console, an audio input jack gives you plug-and-play capability with your MP3 player. Thoughtful touches like these can be found everywhere you look in the stylish 2008 Mercury Milan.