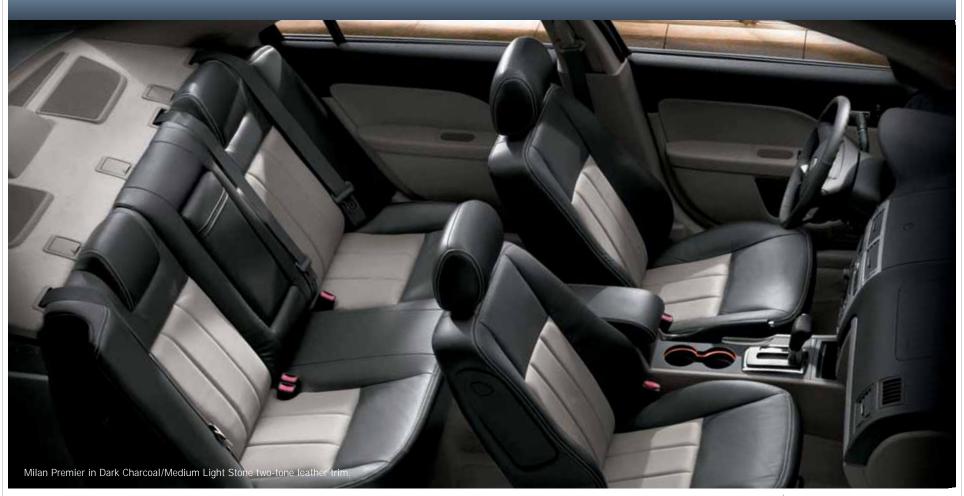

#### MILAN'S 5-PASSENGER INTERIOR ADDS EVEN MORE STYLE.

New this year, available Ambient Lighting can give your 2008 Milan its own unique glow. You can scroll through 7 different colors to create the mood you want, with Light-Emitting Diode (LED) lighting illuminating the front and rear footwells, and from within the front cupholders.

Premium cloth seating surfaces in your choice of Camel, Dark Charcoal or Medium Light Stone are standard. On Milan Premier, luxurious leather-trimmed seats in Camel or Dark Charcoal feature elegant contrasting stitching. To really wow 'em, go for a dramatic two-tone effect (above) on Premier with Medium Light Stone inserts between Dark Charcoal bolsters and light contrasting stitching. And with your digital media player broadcasting through Milan's standard audio input jack, it will certainly be enjoyable.