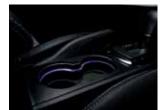

#### MILAN'S 5-PASSENGER INTERIOR ADDS EVEN MORE STYLE.

New this year, available Ambient Lighting can give your 2008 Milan its own unique glow. You can scroll through 7 different colors to create the mood you want, with Light-Emitting Diode (LED) lighting illuminating the front and rear footwells, and from within the front cupholders.

Brighten up drive time with available Ambient Lighting.

4