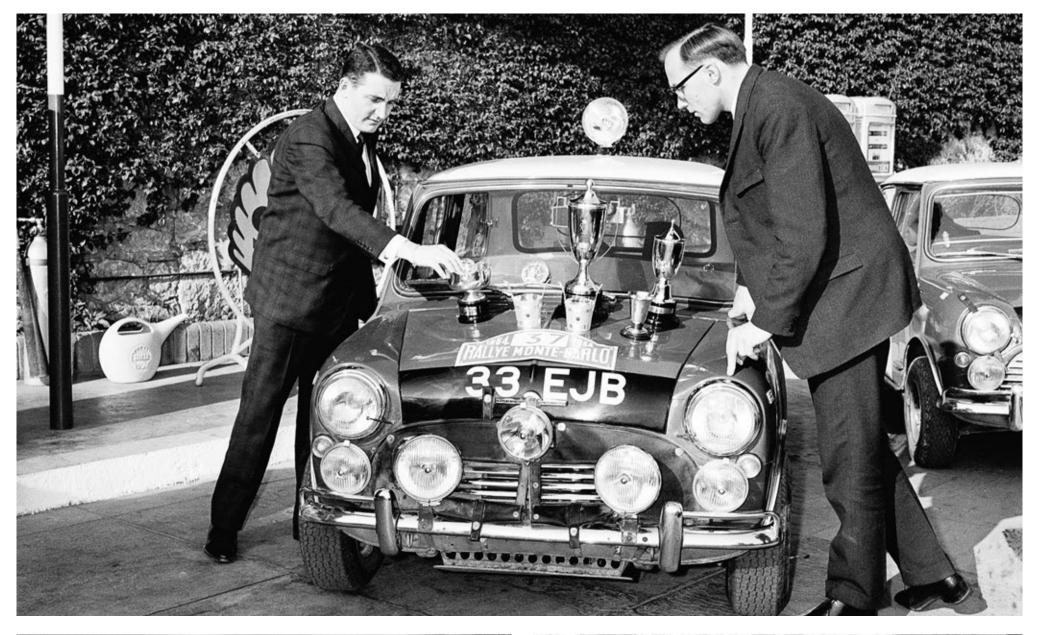

## NO STRANGER TO THE PODIUM.

In 1961, the ground-breaking Mini caught the attention of British racing legend John Cooper. Thanks to its superior design and engineering, this underdog blew away the competition with its ability to outrace and outlast the bigger sedans of the day.

Ever since, MINI has made regular visits to the winner's circle and chalked up numerous national and international race wins — including three at the prestigious Monte Carlo Rally and four Dakar Rallies in a row. Most recently, MINI won the 2018 Manufacturer's Championship in the Street Tuner class of the IMSA Continental Tire SportsCar Challenge Series, proving that our passion for racing lives on.