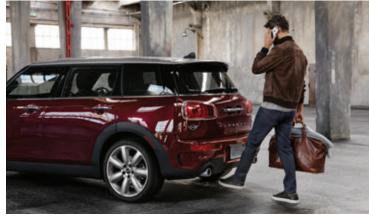

### THE MINI CLUBMAN.

With its roomy interior, crafted from top-quality materials, the MINI Clubman is the most charming and sophisticated MINI we've ever made. If that's not enough, its split rear doors and available ALL4 all-wheel drive put it in a class of its own.

#### SPLIT REAR DOORS.

Rear loading is easy with wide-open access to up to 47.9 cubic feet of cargo space.