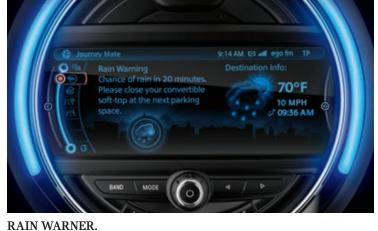

MINI YOURS INTERIOR STYLE PIANO BLACK ILLUMINATED. Immerse yourself in British heritage with this optional illuminated cabin trim.

The Rain Warner function alerts you when inclement weather is imminent and your MINI Convertible's roof is open.