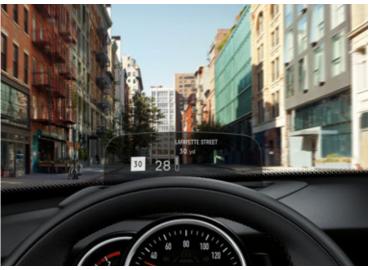

#### **HEAD-UP DISPLAY.**

This retractable display puts essential motoring info — speed, navigation instructions, stereo and other alerts — closer to your line of sight.