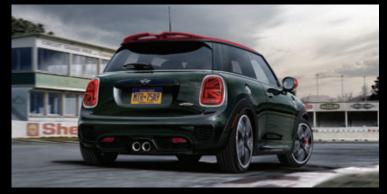

**THE MINI JOHN COOPER WORKS HARDTOP.** For iconic looks and high performance, it's a classic choice.

**THE MINI JOHN COOPER WORKS CONVERTIBLE.** Perfect when you love both open throttles and open tops.

#### THE MINI HARDTOP 2 DOOR.

Iconic styling that started it all. Updated to be feistier and more fun, but still has the soul of the original MINI.