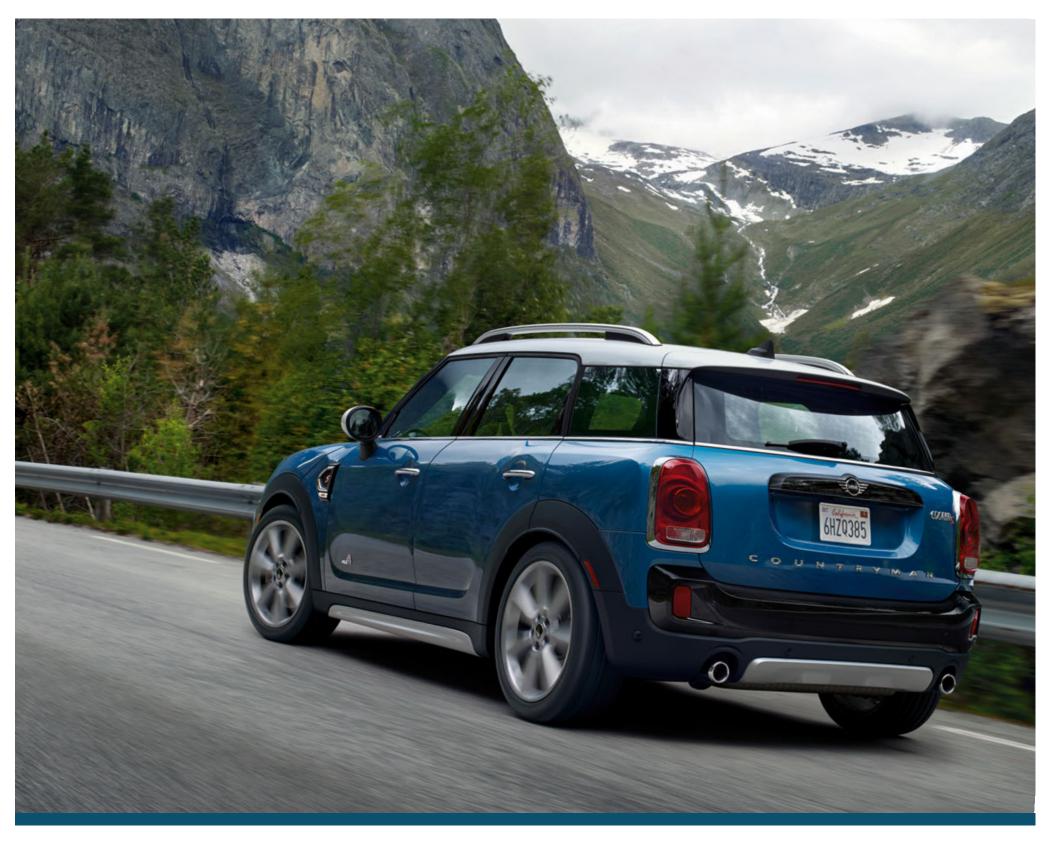

### THE MINI COUNTRYMAN.

The biggest MINI yet offers standard features you might expect to be optional. With more room, more comfort and available ALL4 all-wheel drive, the MINI Countryman is designed with adventure in mind.

ROOM FOR FIVE.

Our largest and roomiest model yet, the Countryman comfortably seats five with generous cargo space to spare.

DUAL-PANE PANORAMIC SUNROOF.

Let in the great outdoors with this standard feature that extends to the back seat.

TAILORED INTERIOR.

The sophisticated cabin sets a new standard in its class with topshelf finishes and finely-crafted leather upholstery.

ALL4 ALL-WHEEL DRIVE.

Available ALL4 is one of the foremost all-wheel drive systems in its class for superior all-weather capability and traction on all surfaces.