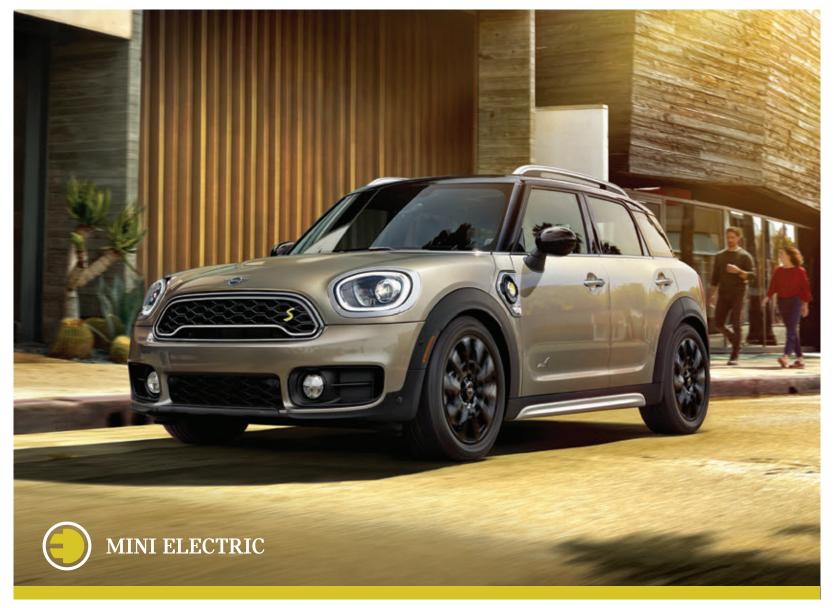

## THE MINI COUNTRYMAN PLUG-IN HYBRID.

With eALL4 all-wheel drive, a spacious interior for five, and more advanced technology than any other MINI, the MINI Countryman Plug-In Hybrid is powerfully versatile. Optional charging uses most standard wall outlets — or you can fill-up at your local gas station. It's your choice.

EASY CHARGING. EASYGOING.

Runs on gasoline, electric power, or both, giving you a flexible range of power options.