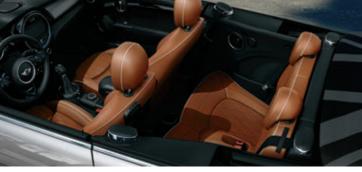

### THE MINI CONVERTIBLE.

Grab a fresh perspective of the world from inside the MINI Convertible. With all the punch of a classic MINI in a drop-top package, the MINI Convertible proves life is more exciting with the top down.

**3-IN-1 ROOF.**Most convertibles are binary: open or closed. Our soft-top has a half-open setting you can adjust while driving at any speed.

ACTIVE ROLLOVER PROTECTION BAR.

This frame-mounted safety bar automatically deploys within milliseconds should your safety systems detect a rollover.

MINI YOURS INTERIOR STYLE PIANO BLACK ILLUMINATED. Immerse yourself in British heritage with this optional illuminated cabin trim.

The Rain Warner function alerts you when inclement weather is imminent and your MINI Convertible's roof is open.