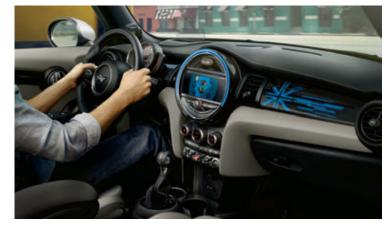

## ONCE AGAIN, THE WHEEL CHANGES EVERYTHING.

**MINI Connected** is the intuitive command center for your MINI, putting a wide range of tools, services and apps at your fingertips. Get directions, keep in touch with friends, find parking, and more — it's innovation, front and center.

#### RESPONSIVE TOUCHSCREEN DISPLAY.

The optional 8.8" touchscreen display puts navigation and media controls at your fingertips.