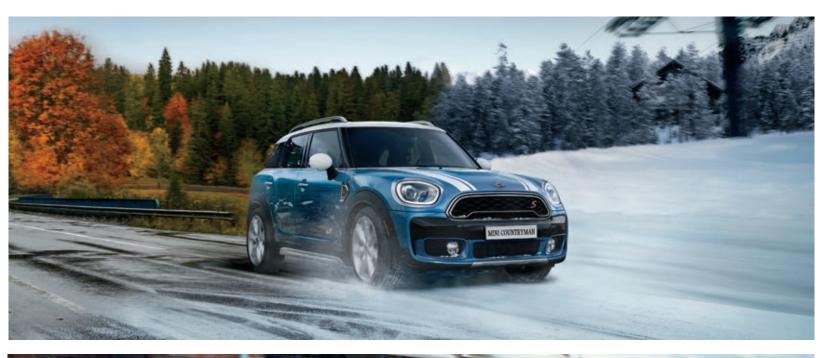

### ALL4 FOR ALL ROADS.

The MINI ALL4 All-Wheel Drive system — along with Dynamic Stability Control — calculates the ideal traction distribution to optimize control and enhance agility, so you're always ready for the road ahead. Available in MINI Clubman and Countryman models.