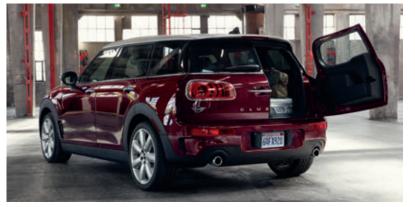

### THE MINI CLUBMAN.

With its roomy interior, crafted from top-quality materials, the MINI Clubman is the most charming and sophisticated MINI we've ever made. If that's not enough, its split rear doors and available ALL4 all-wheel drive put it in a class of its own.

#### SPLIT REAR DOORS.

Rear loading is easy with wide-open access to up to 47.9 cubic feet of cargo space.