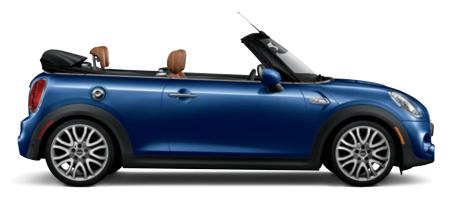

### THE MINI CONVERTIBLE.

Grab a fresh perspective of the world from inside the MINI Convertible. With all the punch of a classic MINI in a drop-top package, the MINI Convertible proves life is more exciting with the top down.

**3-IN-1 ROOF.**Most convertibles are binary: open or closed. Our soft-top has a half-open setting you can adjust while driving at any speed.

ACTIVE ROLLOVER PROTECTION BAR.

This frame-mounted safety bar automatically deploys within milliseconds should your safety systems detect a rollover.

MINI YOURS INTERIOR STYLE PIANO BLACK ILLUMINATED. Immerse yourself in British heritage with this optional illuminated cabin trim.

The Rain Warner function alerts you when inclement weather is imminent and your MINI Convertible's roof is open.