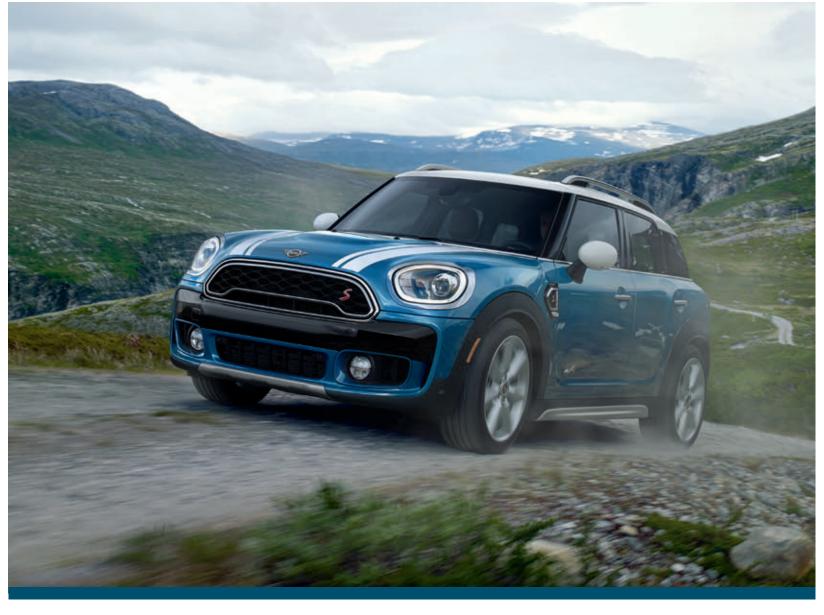

### THE MINI COUNTRYMAN.

The biggest MINI yet offers standard features you might expect to be optional. With more room, more comfort and available ALL4 all-wheel drive, the MINI Countryman is designed with adventure in mind.

TAILORED INTERIOR.

The sophisticated cabin sets a new standard in its class with topshelf finishes and finely-crafted leather upholstery.

ALL4 ALL-WHEEL DRIVE.

Available ALL4 is one of the foremost all-wheel drive systems in its class for superior all-weather capability and traction on all surfaces.