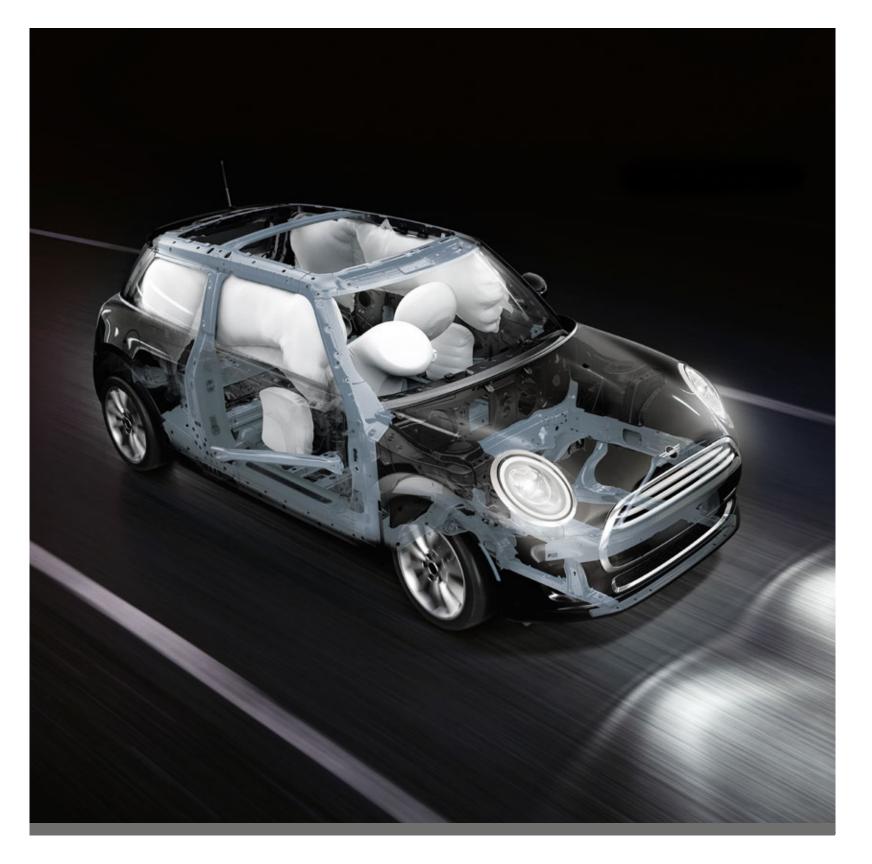

#### CRASH-TEST GENIUS.

In the event of an impact accident, doors unlock, interior and hazard lights turn on and the fuel pump shuts down. A car that can think for itself in the event of an accident — brilliant.

#### ADDITIONAL SAFETY FEATURES

Eight airbags standard on MINI Hardtop 2 Door and 4 Door, Clubman and Countryman models. Six airbags on the MINI Convertible.\*

Rigid body structure and advanced crumple zones channel collision forces away from the passenger compartment.

Standard Anti-lock Brake System with Corner Brake Control helps to ensure optimum braking performance in any situation.

Available Dynamic Traction Control with Electronic Differential Lock Control for enhanced cornering, standard on John Cooper Works.