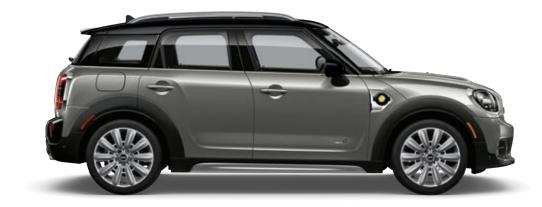

## THE MINI COUNTRYMAN PLUG-IN HYBRID.

With eALL4 all-wheel drive, a spacious interior for five, and more advanced technology than any other MINI, the MINI Countryman Plug-In Hybrid is powerfully versatile. Optional charging uses most standard wall outlets — or you can fill-up at your local gas station. It's your choice.

EASY CHARGING. EASYGOING.

Runs on gasoline, electric power, or both, giving you a flexible range of power options.

#### eALL4 ALL-WHEEL DRIVE.

A groundbreaking, electric-enhanced eALL4 all-wheel drive system combines the power of an electric motor with a gasoline engine.

eDRIVE SWITCH.

Three power modes to optimize your driving performance: Auto eDrive, Max eDrive and Save Battery.

#### eDRIVE ELECTRIC MOTOR.

Seamlessly manage power between a paired TwinPower Turbo gas engine and eDrive Electric Motor for an impressive total of 221hp.

AVAILABLE COLORS (see inside back cover flap for swatches)