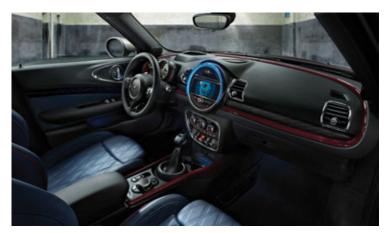

### THE MINI CLUBMAN.

With its roomy interior, crafted from top-quality materials, the MINI Clubman is the most charming and sophisticated MINI we've ever made. If that's not enough, its split rear doors and available ALL4 all-wheel drive put it in a class of its own.

#### SOPHISTICATED INTERIOR.

The Clubman's premium not pretentious cabin sets a new standard with top-shelf finishes and MINI Yours Lounge Leather Upholstery.