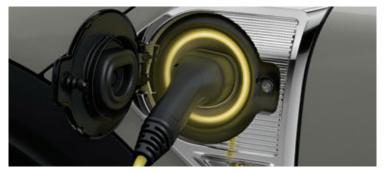

## THE MINI COUNTRYMAN PLUG-IN HYBRID.

With eALL4 all-wheel drive, a spacious interior for five, and more advanced technology than any other MINI, the MINI Countryman Plug-In Hybrid is powerfully versatile. Optional charging uses most standard wall outlets — or you can fill-up at your local gas station. It's your choice.

EASY CHARGING. EASYGOING.

Runs on gasoline, electric power, or both, giving you a flexible range of power options.