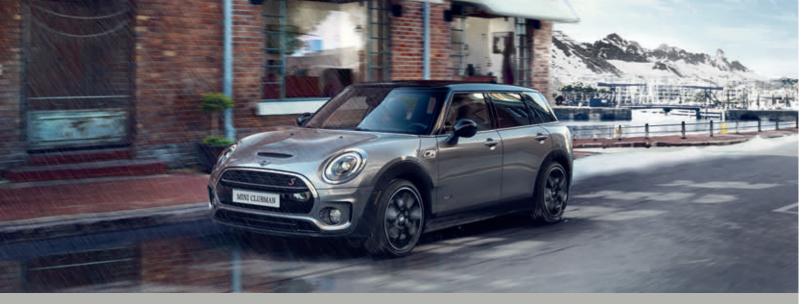

### THE MINI CLUBMAN.

With its roomy interior, crafted from top-quality materials, the MINI Clubman is the most charming and sophisticated MINI we've ever made. If that's not enough, its split rear doors and available ALL4 all-wheel drive put it in a class of its own.

#### SPLIT REAR DOORS.

Rear loading is easy with wide-open access to up to 47.9 cubic feet of cargo space.

#### SOPHISTICATED INTERIOR.

The Clubman's premium not pretentious cabin sets a new standard with top-shelf finishes and MINI Yours Lounge Leather Upholstery.

#### SPACIOUS PREMIUM DESIGN.

Six doors, comfortable seating for five, top-shelf finishes and plenty of cargo space make for refined versatility.

#### COMFORT ACCESS AND SMART OPENER REAR DOORS.

With your key fob on you, unlock and start your MINI or even open the motion-activated Split Rear Doors with a wave of your foot.

AVAILABLE COLORS (see inside back cover flap for swatches)