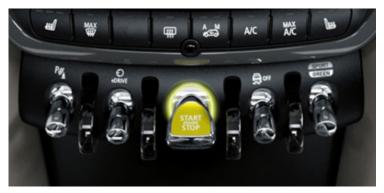

#### eALL4 ALL-WHEEL DRIVE.

A groundbreaking, electric-enhanced eALL4 all-wheel drive system combines the power of an electric motor with a gasoline engine.

eDRIVE SWITCH.

Three power modes to optimize your driving performance: Auto eDrive, Max eDrive and Save Battery.