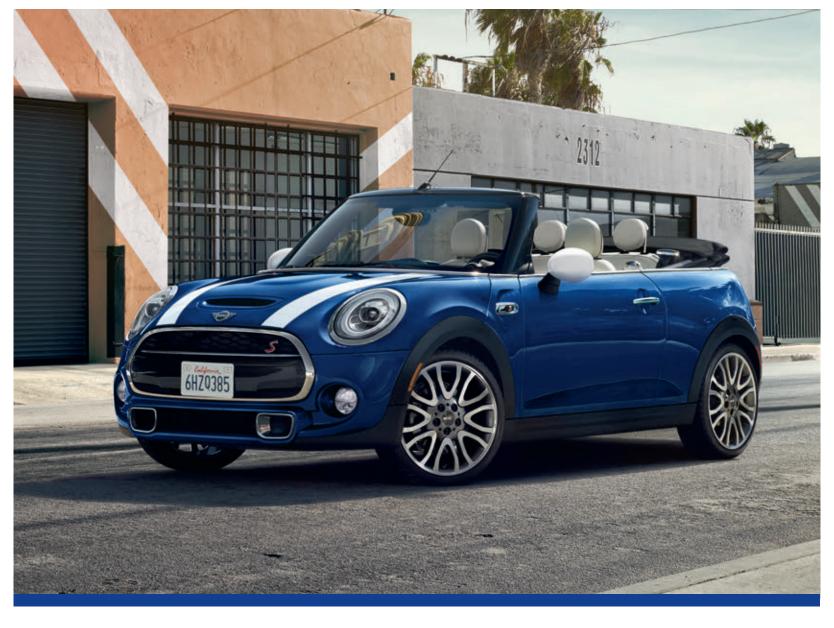

### THE MINI CONVERTIBLE.

Grab a fresh perspective of the world from inside the MINI Convertible. With all the punch of a classic MINI in a drop-top package, the MINI Convertible proves life is more exciting with the top down.

**3-IN-1 ROOF.**Most convertibles are binary: open or closed. Our soft-top has a half-open setting you can adjust while driving at any speed.

ACTIVE ROLLOVER PROTECTION BAR.

This frame-mounted safety bar automatically deploys within milliseconds should your safety systems detect a rollover.