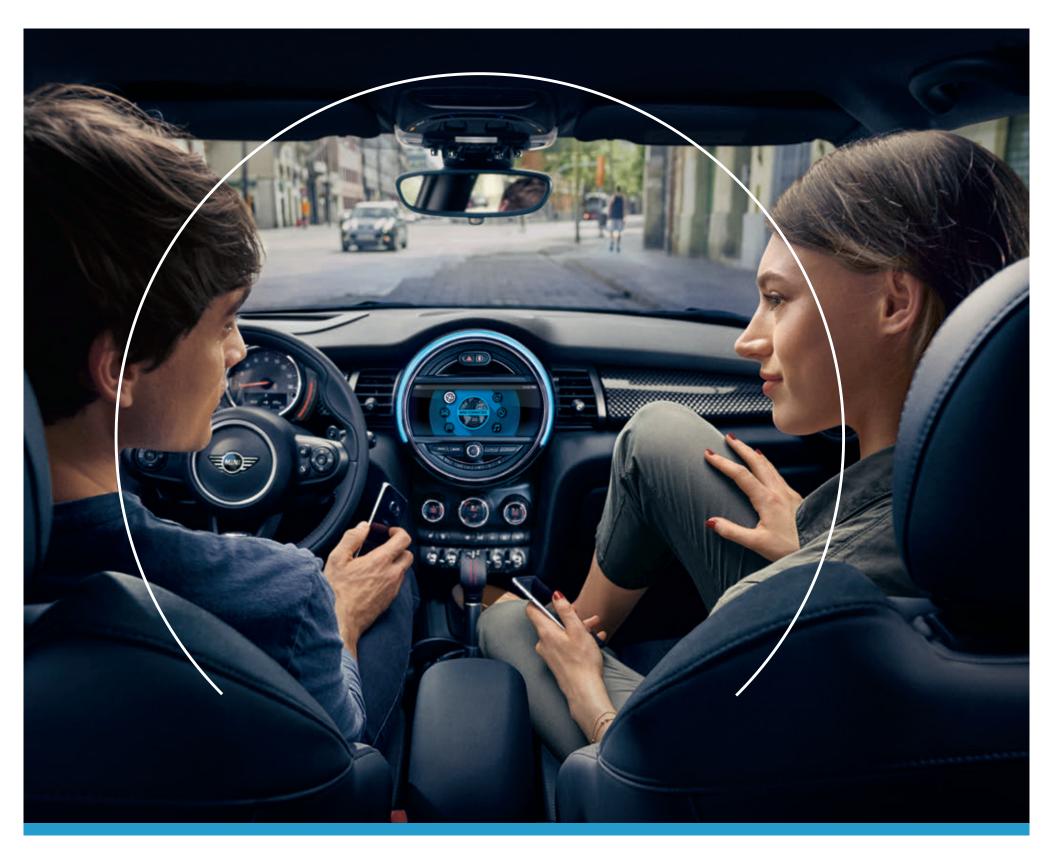

## ONCE AGAIN, THE WHEEL CHANGES EVERYTHING.

**MINI Connected** is the intuitive command center for your MINI, putting a wide range of tools, services and apps at your fingertips. Get directions, keep in touch with friends, find parking, and more — it's innovation, front and center.

Just a few of the standard and optional features that turn any trip into a high-tech adventure:

#### NAVIGATION

Travel to your destination in confidence with turn-by-turn directions so you can keep your eyes on the road. With calendar appointment integration, it will even tell you when it's time to leave.

#### RESPONSIVE TOUCHSCREEN DISPLAY.

The optional 8.8" touchscreen display puts navigation and media controls at your fingertips.