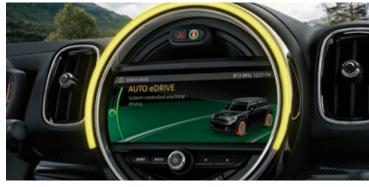

#### eALL4 ALL-WHEEL DRIVE.

A groundbreaking, electric-enhanced eALL4 all-wheel drive system combines the power of an electric motor with a gasoline engine.

eDRIVE SWITCH.

Three power modes to optimize your driving performance: Auto eDrive, Max eDrive and Save Battery.