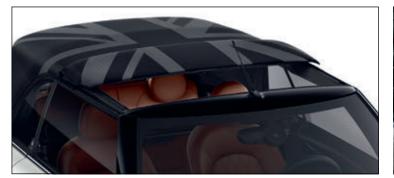

### THE MINI CONVERTIBLE.

Grab a fresh perspective of the world from inside the MINI Convertible. With all the punch of a classic MINI in a drop-top package, the MINI Convertible proves life is more exciting with the top down.

**3-IN-1 ROOF.**Most convertibles are binary: open or closed. Our soft-top has a half-open setting you can adjust while driving at any speed.

ACTIVE ROLLOVER PROTECTION BAR.

This frame-mounted safety bar automatically deploys within milliseconds should your safety systems detect a rollover.