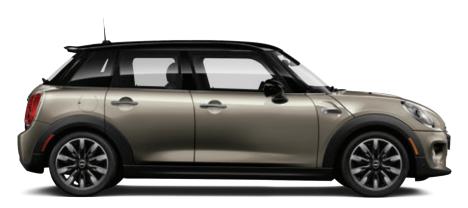

## THE MINI HARDTOP 2 DOOR AND 4 DOOR.

The MINI Hardtop is feistier and more fun than ever thanks to MINI TwinPower Turbo engines. Choose from the iconic 2 Door model or the 4 Door that was built for sharing. Both have plenty of premium enhancements but the same heart and soul as the original MINI that started it all.

#### THE MINI HARDTOP 2 DOOR.

Iconic styling that started it all. Updated to be feistier and more fun, but still has the soul of the original MINI.

#### THE MINI HARDTOP 4 DOOR.

Same handling — more handles. It's the iconic MINI styling you love with double the doors.