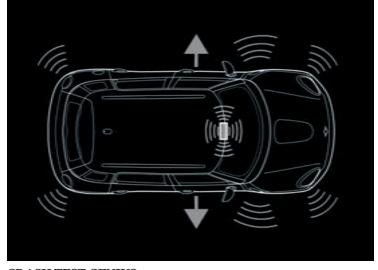

### ALL4 FOR ALL ROADS.

The MINI ALL4 All-Wheel Drive system — along with Dynamic Stability Control — calculates the ideal traction distribution to optimize control and enhance agility, so you're always ready for the road ahead. Available in MINI Clubman and Countryman models.

### SAFETY RUNS IN THE FAMILY.

YOU CAN NEVER BE TOO SECURE. That's why every MINI is packed with safety features in a compact, efficient package. However, avoiding an accident in the first place is a much better outcome, which is why every MINI includes a host of active safety features including Dynamic Stability Control and the latest-generation four-channel Anti-lock Brake System.