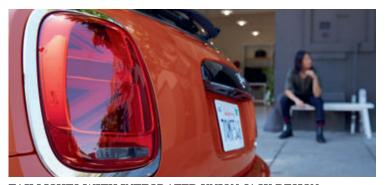

Light the way ahead with unparalleled brightness thanks to brilliant LED rings that surround the headlights.

**TAILLIGHTS WITH INTEGRATED UNION JACK DESIGN.**Show off the British heritage of your MINI with these stylish LED taillights.