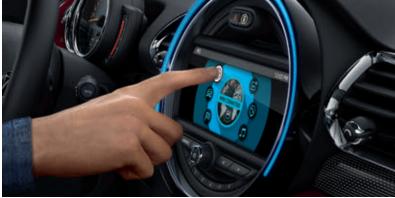

## ONCE AGAIN, THE WHEEL CHANGES EVERYTHING.

**MINI Connected** is the intuitive command center for your MINI, putting a wide range of tools, services and apps at your fingertips. Get directions, keep in touch with friends, find parking, and more — it's innovation, front and center.

#### RESPONSIVE TOUCHSCREEN DISPLAY.

The optional 8.8" touchscreen display puts navigation and media controls at your fingertips.