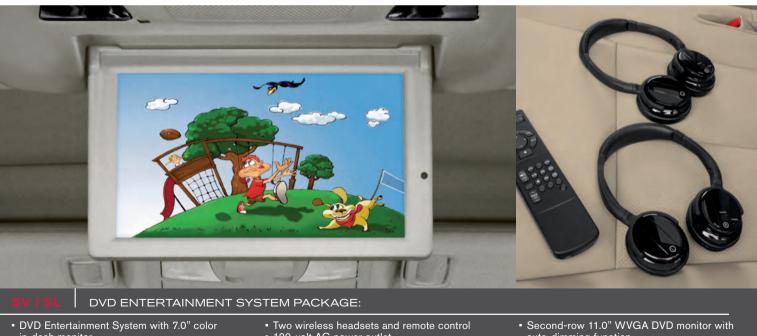

# **BRING ALONG THE FUN.**

Bored back there? With available high-tech and instant entertainment features, Quest<sup>®</sup> has you covered. Let the road trip begin.

| 11" DVD | iPod <sup>®</sup> and            |
|---------|----------------------------------|
| Monitor | Game Console                     |
|         | <b>Connectivity</b> <sup>5</sup> |

#### **KEY AVAILABLE PACKAGES:**

- Leather Package
- DVD Entertainment System Package

Images may show additional available equipment. 1VDC, which should remain on when driving except when freeing the vehicle from mud or snow, cannot prevent accidents due to abrupt steering, carelessness, or dan-gerous driving techniques. 2TPMS is not a substitute for regular tire pressure checks. 3Vehicle must be on for the Easy-Fill Tire Alert to operate. 4Air bags are only a supplemental restraint system; always wear your seat belt. Even with the occupant-classification sensor, rear-facing child restraints should not be placed in the front-passenger's seat. All children 12 and under should ride in the rear seat properly secured in child restraints, booster seats, or seat belts according to their size. Air bags will only inflate in certain accidents; see your Owner's Manual for more details. 5Parking aid/convenience feature. Cannot completely eliminate blind spots. May not detect every object and does not warn of moving objects. Always check surroundings and turn to look behind you before moving vehicle. Required monthly subscriptions sold separately for each available SiriusXM feature after trial period, and are continuous until you call SiriusXM to cancel. Installation costs, one-time activation fee, other fees and taxes will apply. Each SiriusXM feature availability is dependent upon vehicle model, trim level, packaging, and/or options, and may only be available in select markets. Satellite Radio U.S. service, NavWeather® service, and SiriusXM Travel Link® services (if any of the foregoing features are

#### **KEY AVAILABLE PACKAGES:**

- DVD Entertainment System Package
- Dual Opening Glass Moonroof Package
- Bose<sup>®</sup> Audio System Package

#### PLATINUM INCLUDES SL EQUIPMENT PLUS:

- High Intensity Discharge (HID) xenon headlights
- Around View<sup>®</sup> Monitor (AVM)<sup>5</sup>
- Moving Object Detection (MOD)<sup>8</sup>
- Blind Spot Warning (BSW)<sup>9</sup>
- Nissan Hard Drive Navigation System with 8.0" touch-screen monitor and Voice Recognition<sup>10</sup>
- NavTraffic<sup>®</sup> and NavWeather<sup>®</sup> provided by SiriusXM<sup>6</sup>
- DVD Entertainment System with second-row 11.0" DVD monitor
- Bose<sup>®</sup> audio system with 13 speakers
- Advanced Climate Control System with in-cabin polyphenol microfilter
- Automatic tilt-in-reverse outside mirrors
- Driver's memory seat system (two presets, remote-activated)
- 4-way power front-passenger's seat
- Power-return third-row seat
- Wood-tone trim on sliding door panels

Dual opening glass moonroof

in-dash monitor Auxiliary audio/video input jacks 120-volt AC power outlet
Dual Media Playback capability

auto-dimming function

Game console connectivity

B Part of Bose® Audio System Package

| Audio/Entertainment                                 | S | sv | SL |
|-----------------------------------------------------|---|----|----|
| AM/FM/CD audio system                               |   |    |    |
| Premium AM/FM/CD audio system with                  |   |    |    |
| 5.0" color display                                  |   |    |    |
| Bose <sup>®</sup> audio system and AM/FM/CD         |   |    | в  |
| SiriusXM <sup>®</sup> Satellite Radio⁴              |   |    |    |
| Streaming audio via Bluetooth® wireless technology5 |   |    |    |
| DVD Entertainment System with 7.0" color in-dash    |   |    |    |
| monitor (8.0" on Platinum)                          |   | D  | D  |
| Second-row 11.0" WVGA DVD monitor with              |   |    |    |
| auto-dimming function                               |   | D  | D  |
| Dual Media Playback capability                      |   | D  | D  |
| Two wireless headsets and remote control            |   | D  | D  |
| USB connection port for iPod® interface and other   |   |    |    |
| compatible devices <sup>6</sup>                     |   | _  |    |
| Auxiliary audio input jack <sup>6</sup>             |   |    |    |
| Auxiliary audio/video input jacks <sup>6</sup>      |   | D  | D  |
| MP3/WMA CD playback capability                      |   |    |    |
| Speed-sensitive volume control                      |   |    |    |
| Illuminated steering wheel-mounted audio controls   |   |    |    |
| Four speakers                                       |   |    |    |
| Six speakers                                        |   |    |    |
| 13 Speakers                                         |   |    | В  |