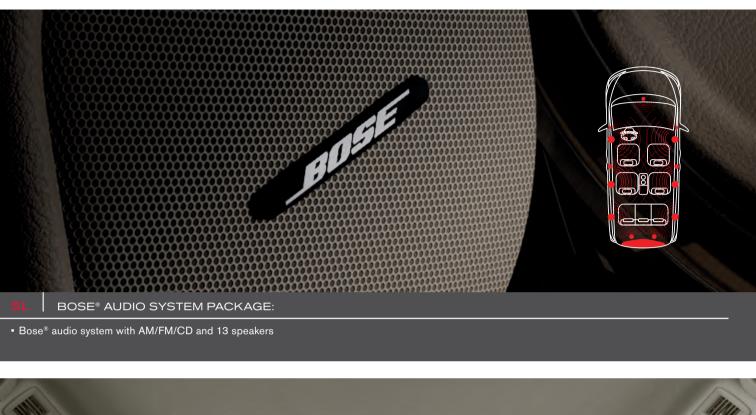

13-speaker Streaming Bose<sup>®</sup> Audio Audio via Bluetooth<sup>®6</sup> System

#### **KEY AVAILABLE PACKAGES:**

- DVD Entertainment System Package
- Dual Opening Glass Moonroof Package
- Bose<sup>®</sup> Audio System Package

#### PLATINUM INCLUDES SL EQUIPMENT PLUS:

- High Intensity Discharge (HID) xenon headlights
- Around View<sup>®</sup> Monitor (AVM)<sup>5</sup>
- Moving Object Detection (MOD)<sup>8</sup>
- Blind Spot Warning (BSW)<sup>9</sup>
- Nissan Hard Drive Navigation System with 8.0" touch-screen monitor and Voice Recognition<sup>10</sup>
- NavTraffic<sup>®</sup> and NavWeather<sup>®</sup> provided by SiriusXM<sup>6</sup>
- DVD Entertainment System with second-row 11.0" DVD monitor
- Bose<sup>®</sup> audio system with 13 speakers
- Advanced Climate Control System with in-cabin polyphenol microfilter
- Automatic tilt-in-reverse outside mirrors
- Driver's memory seat system (two presets, remote-activated)
- 4-way power front-passenger's seat
- Power-return third-row seat
- Wood-tone trim on sliding door panels

B Part of Bose® Audio System Package

| Audio/Entertainment                                 | S | sv | SL |
|-----------------------------------------------------|---|----|----|
| AM/FM/CD audio system                               |   |    |    |
| Premium AM/FM/CD audio system with                  |   |    |    |
| 5.0" color display                                  |   |    |    |
| Bose <sup>®</sup> audio system and AM/FM/CD         |   |    | в  |
| SiriusXM <sup>®</sup> Satellite Radio⁴              |   |    |    |
| Streaming audio via Bluetooth® wireless technology5 |   |    |    |
| DVD Entertainment System with 7.0" color in-dash    |   |    |    |
| monitor (8.0" on Platinum)                          |   | D  | D  |
| Second-row 11.0" WVGA DVD monitor with              |   |    |    |
| auto-dimming function                               |   | D  | D  |
| Dual Media Playback capability                      |   | D  | D  |
| Two wireless headsets and remote control            |   | D  | D  |
| USB connection port for iPod® interface and other   |   |    |    |
| compatible devices <sup>6</sup>                     |   | _  |    |
| Auxiliary audio input jack <sup>6</sup>             |   |    |    |
| Auxiliary audio/video input jacks <sup>6</sup>      |   | D  | D  |
| MP3/WMA CD playback capability                      |   |    |    |
| Speed-sensitive volume control                      |   |    |    |
| Illuminated steering wheel-mounted audio controls   |   |    |    |
| Four speakers                                       |   |    |    |
| Six speakers                                        |   |    |    |
| 13 Speakers                                         |   |    | В  |