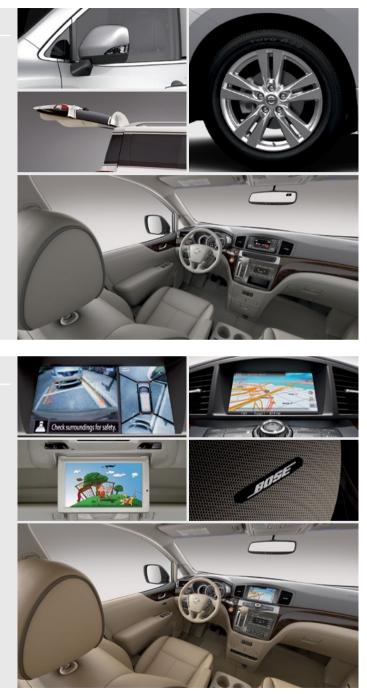

# **BRING ALONG THE FUN.**

Bored back there? With available high-tech and instant entertainment features, Quest<sup>®</sup> has you covered. Let the road trip begin.

| 11" DVD | iPod <sup>®</sup> and            |
|---------|----------------------------------|
| Monitor | Game Console                     |
|         | <b>Connectivity</b> <sup>5</sup> |

13-speaker Streaming Bose<sup>®</sup> Audio Audio via Bluetooth<sup>®6</sup> System

# GET AWAY WITH JUST A WARNING.

Wouldn't it be cool if your car had your back? Whether you're changing lanes on the highway or deftly maneuvering your way in or out of a parking spot, Quest<sup>®</sup>'s available Safety Shield Technologies<sup>™</sup> act like a second set of eyes, helping to give you a whole new way to double check.

Blind Spot Detection<sup>2</sup> Warning<sup>1</sup>

Moving Object | Around View<sup>®</sup>