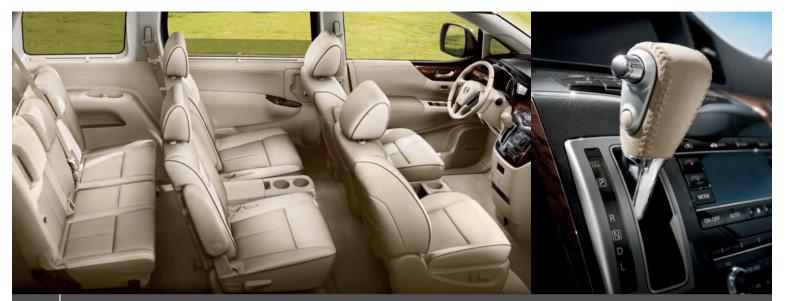

# ADD SOME CONVENIENCE.

All the small things that make a difference. From a convenient way to get everyone inside, to a smarter way to load everyone's gear, to an easier way to wave goodbye, you'll see innovative design at work for you - everywhere you look.

One-touch Power Power Liftgate<sup>4</sup> Windows

Low Step-in Height Second-row

Doors<sup>4</sup>

## S

- 3.5-liter V6 engine with Xtronic CVT<sup>®</sup> (Continuously Variable Transmission)
- Anti-lock Braking System (ABS)
- Vehicle Dynamic Control (VDC)<sup>1</sup> and Traction Control System (TCS)
- Tire Pressure Monitoring System (TPMS) with Easy-Fill Tire Alert<sup>2, 3</sup>
- Nissan Intelligent Key<sup>®</sup> with Push Button Ignition
- AM/FM/CD audio system with auxiliary audio input jack and four speakers
- Cruise control with illuminated steering wheel-mounted switches
- Sun visors with illuminated vanity mirrors and extensions
- Front map lights, rear reading lights, and rear cargo light
- Two 12-volt DC power outlets
- Power second-row side windows
- 7-passenger seating capacity and permanent rear storage well (behind third row)
- Fold-flat second-row captain's chairs and fold-flat third-row bench seat
- Second- and third-row air conditioning/heater vents with second-row controls
- Wood-tone trim on dashboard and front door panels
- Nissan Advanced Air Bag System and six standard air bags<sup>4</sup>

#### SL INCLUDES SV EQUIPMENT PLUS:

- 18" Aluminum-allov wheels
- Side sill spoilers with chrome accents
- One-touch power liftgate
- Smart Auto Headlights
- Leather-appointed seats and door trim
- Leather-wrapped shift knob
- Quick Comfort<sup>®</sup> heated front seats
- 8-way power driver's seat with power lumbar support
- Quick Release third-row folding seatbacks
- Auto-dimming interior rearview mirror with digital compass
- Power heated outside mirrors with turn signal indicators
- HomeLink<sup>®</sup> Universal Transceiver