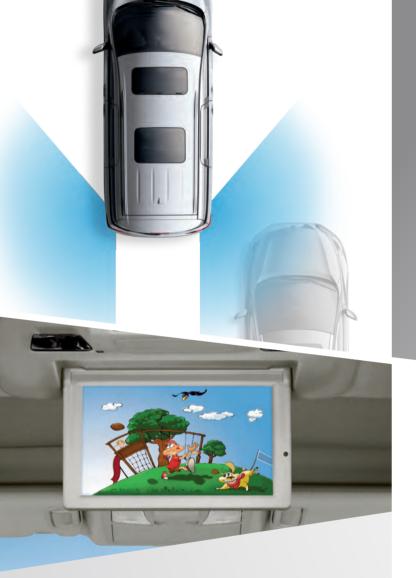

# GET AWAY WITH JUST A WARNING.

Wouldn't it be cool if your car had your back? Whether you're changing lanes on the highway or deftly maneuvering your way in or out of a parking spot, Quest<sup>®</sup>'s available Safety Shield Technologies<sup>™</sup> act like a second set of eyes, helping to give you a whole new way to double check.

Blind Spot Detection<sup>2</sup> Warning<sup>1</sup>

Moving Object | Around View<sup>®</sup>

# **BRING ALONG THE FUN.**

Bored back there? With available high-tech and instant entertainment features, Quest<sup>®</sup> has you covered. Let the road trip begin.

| 11" DVD | iPod <sup>®</sup> and            |
|---------|----------------------------------|
| Monitor | Game Console                     |
|         | <b>Connectivity</b> <sup>5</sup> |

13-speaker Streaming Bose<sup>®</sup> Audio Audio via Bluetooth<sup>®6</sup> System