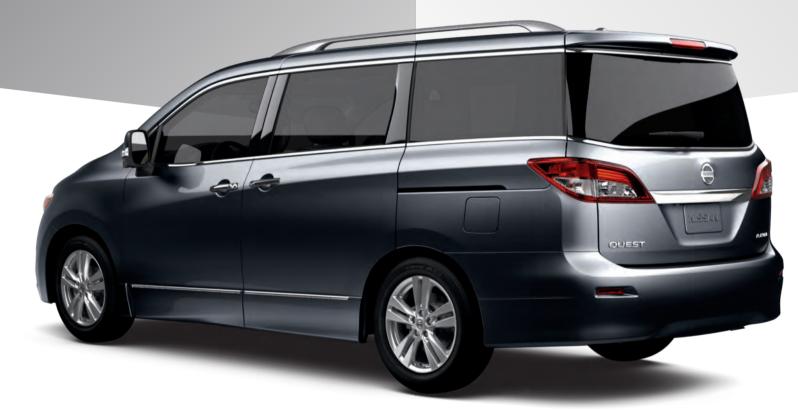

**Nissan Quest\* SL** shown in Brilliant Silver with Hood Protector, Roof Rail Crossbars, Side-window Deflectors, and Splash Guards.