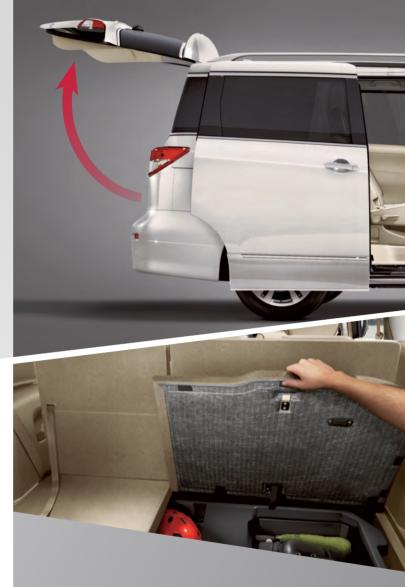

# ADD SOME CONVENIENCE.

All the small things that make a difference. From a convenient way to get everyone inside, to a smarter way to load everyone's gear, to an easier way to wave goodbye, you'll see innovative design at work for you - everywhere you look.

One-touch Power Power Liftgate<sup>4</sup> Windows

Low Step-in Height Second-row

Doors<sup>4</sup>

# PACK IT UP. PACK IT IN.

It all comes along. In Quest,<sup>®</sup> not only does the second third. So unlike other minivans, instead of stowing seats, the cargo well behind the third row is a permanent place

One-touch Power Sliding