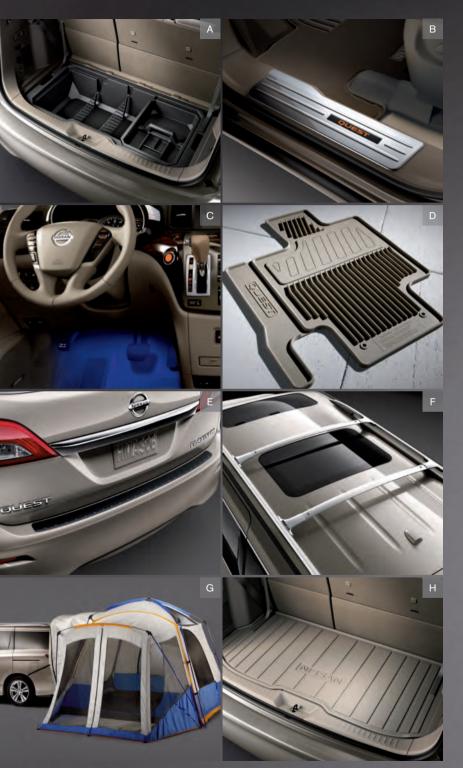

- A. Cargo Organizer<sup>2</sup> Indulge your inner neat freak.
- B. **Illuminated Kick Plates (2-piece set)** Fewer scuffs and a grand entry, every time.
- C. **Interior Accent Lighting** Bring some color to the carpool.
- D. **All-season Floor Mats** The answer to muddy shoes and rogue sippy cups.
- E. **Rear Bumper Protector** Fight back against preventable scratches.
- F. **Roof Rail Crossbars**<sup>2</sup> You'll really get attached to them.
- G. **Hatch Tent** It's Quest<sup>®</sup>! It's a campsite. It's both!
- H. Cargo Area Protector<sup>2</sup> Because being a cargo area isn't eas