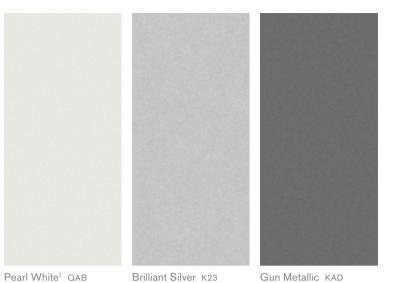

# CHOOSE YOUR COLOR

Titanium KAC

Super Black KH3 SL PLATINUM S SV SL PLATINUM 

| Standard |  |
|----------|--|
|          |  |

#### Optional <sup>1</sup>Extra cost option.

Nissan has taken care to ensure that the color swatches presented here are the closest possible representations of actual vehicle colors. Swatches may vary slightly due to the printing process and whether viewed in daylight, fluorescent or incandescent light. Please see the actual colors at your local Nissan dealer.