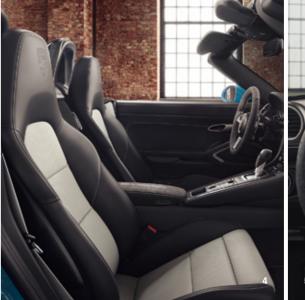

# Curve lovers should now have something to hold onto.

The interior integrates the driver perfectly into the vehicle. All the important information you need is directly within view.

Alcantara®, the proven motorsport material, ensures a good grip. In the new 718 GTS models, it is used primarily for surfaces within close reach: such as on the steering wheel rim and gear lever/selector. Sport Seats Plus help to create the seating sensation typical of a sports car. The special part? The combination of leather and Alcantara® and a striking stitch pattern. The seat centers are in Alcantara® and the headrests are embroidered with 'GTS' logos.

<sup>1 718</sup> Boxster GTS with leather interior in black including extensive items in Alcantara® and trim strips in black brushed aluminum