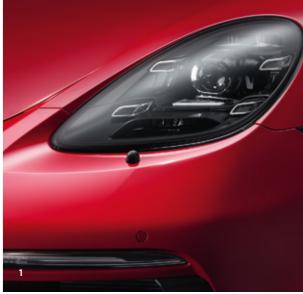

### Lighting concept.

The outlook is bright for the 718 GTS models thanks to Bi-Xenon™ headlights featuring integrated LED daytime running lights. At the rear, the three-dimensional design of the tinted taillights incorporating four-point brake lights leaves a lasting impression.

#### Porsche Dynamic Light System (PDLS).

The Porsche Dynamic Light System (PDLS), which includes expressive four-point daytime running lights, headlight cleaning system, dynamic cornering light and dynamic range control, is available as an option.