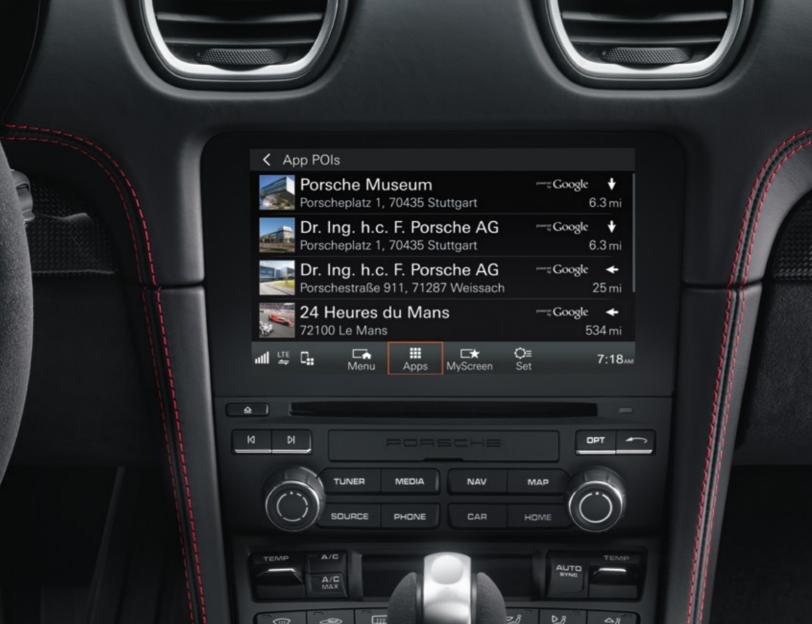

#### Porsche Connect.

Optional Porsche Connect\* enhances the existing vehicle functions of your new 718 GTS with intelligent services and apps. Like our Navigation and Infotainment Services, which give you route quidance in real time.

Or the Connect App Services, which, for example, let you transfer destinations to your Porsche before you start your journey. With Porsche Car Connect Services, you get extra functions enabling you to retrieve vehicle data and control your Porsche remotely. And, from now on, you can also use your iPhone® apps in your Porsche — thanks to

Apple CarPlay™ and the Siri® voice recognition interface. In short: with Porsche Connect, you intensify that sports car fascination. And get more out of every single day.

#### Porsche Communication Management (PCM).

Porsche Communication Management (PCM) is your control center for audio and communication functions. The latest generation with mobile phone preparation and audio interfaces also features a high-resolution 7-inch touchscreen display. The navigation module is available as an option.