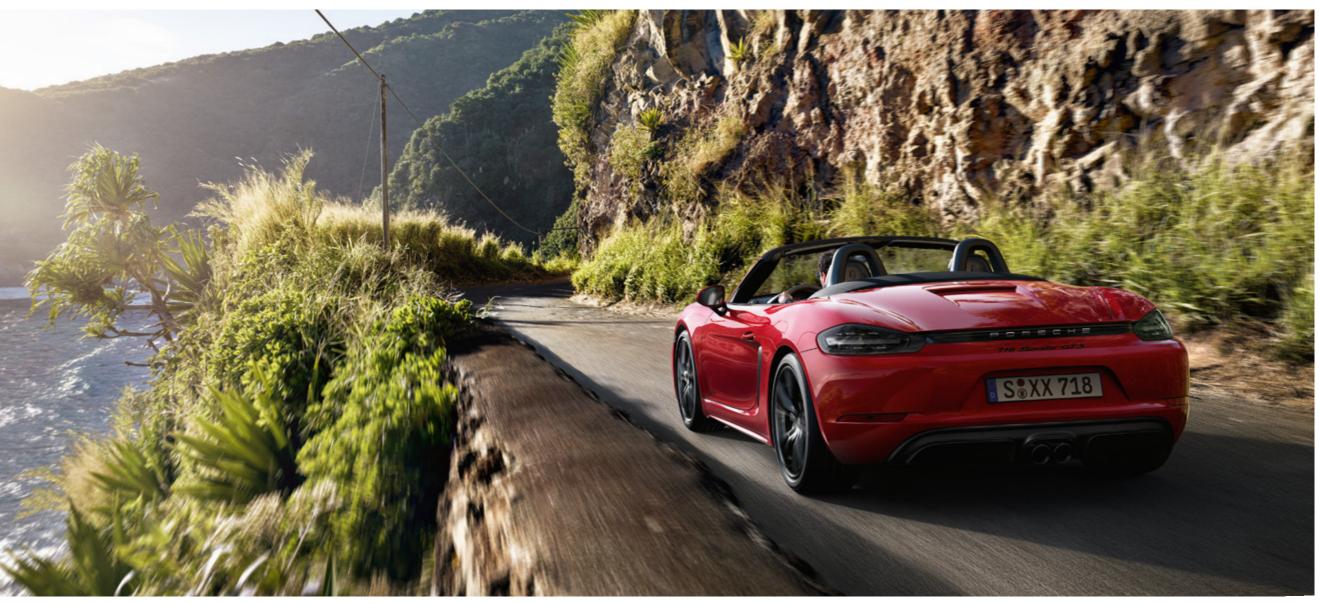

### Exterior.

The new 718 GTS models are the embodiment of forward thrust — even when stationary. Thanks to a sharpened design language and accents in black. The rear is clearly contoured and looks wide and imposing due to the rear apron and the centrally positioned sport exhaust tailpipes in black. The LED taillights are tinted, the model logo is also finished in black.