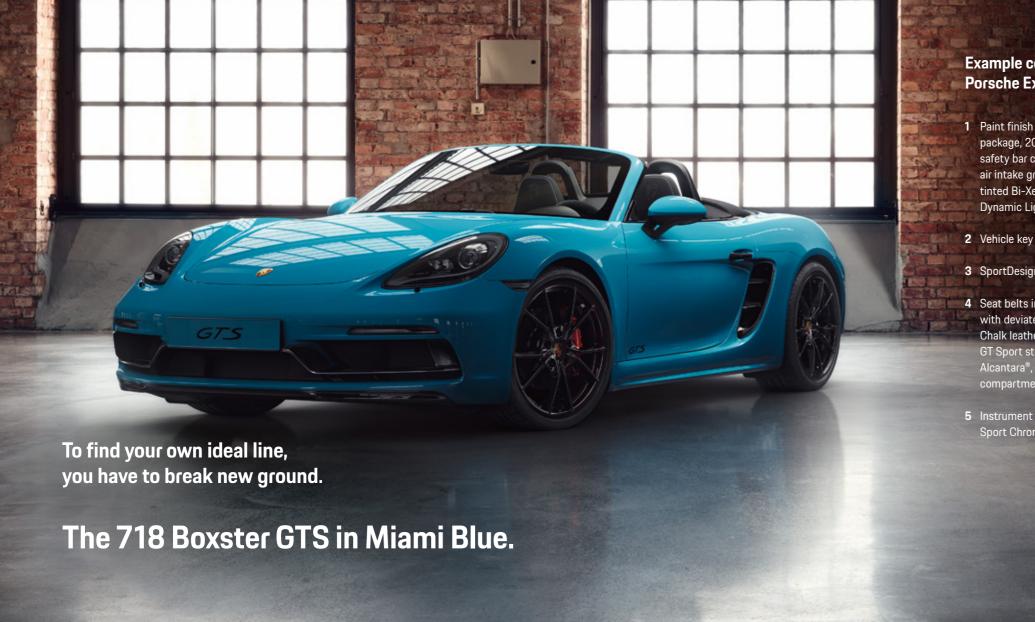

### Example configuration from Porsche Exclusive Manufaktur.

- 1 Paint finish in high-gloss black: SportDesign package, 20-inch Carrera S wheels, supplemental safety bar covers, door release levers, rear side air intake grilles, headlight cleaning system covers; tinted Bi-Xenon™ headlights including Porsche Dynamic Light System (PDLS)
- 2 Vehicle key painted with key pouch in leather
- 3 SportDesign package painted in high-gloss black
- 4 Seat belts in Chalk, extended interior trim package with deviated stitching in Chalk, seat centers in Chalk leather, interior package in carbon fiber, GT Sport steering wheel and PDK gear selector in Alcantara®, sun visors in Alcantara®, storage compartment lid in Alcantara® with 'PORSCHE' logo
- 5 Instrument dials and Sport Chrono stopwatch in white