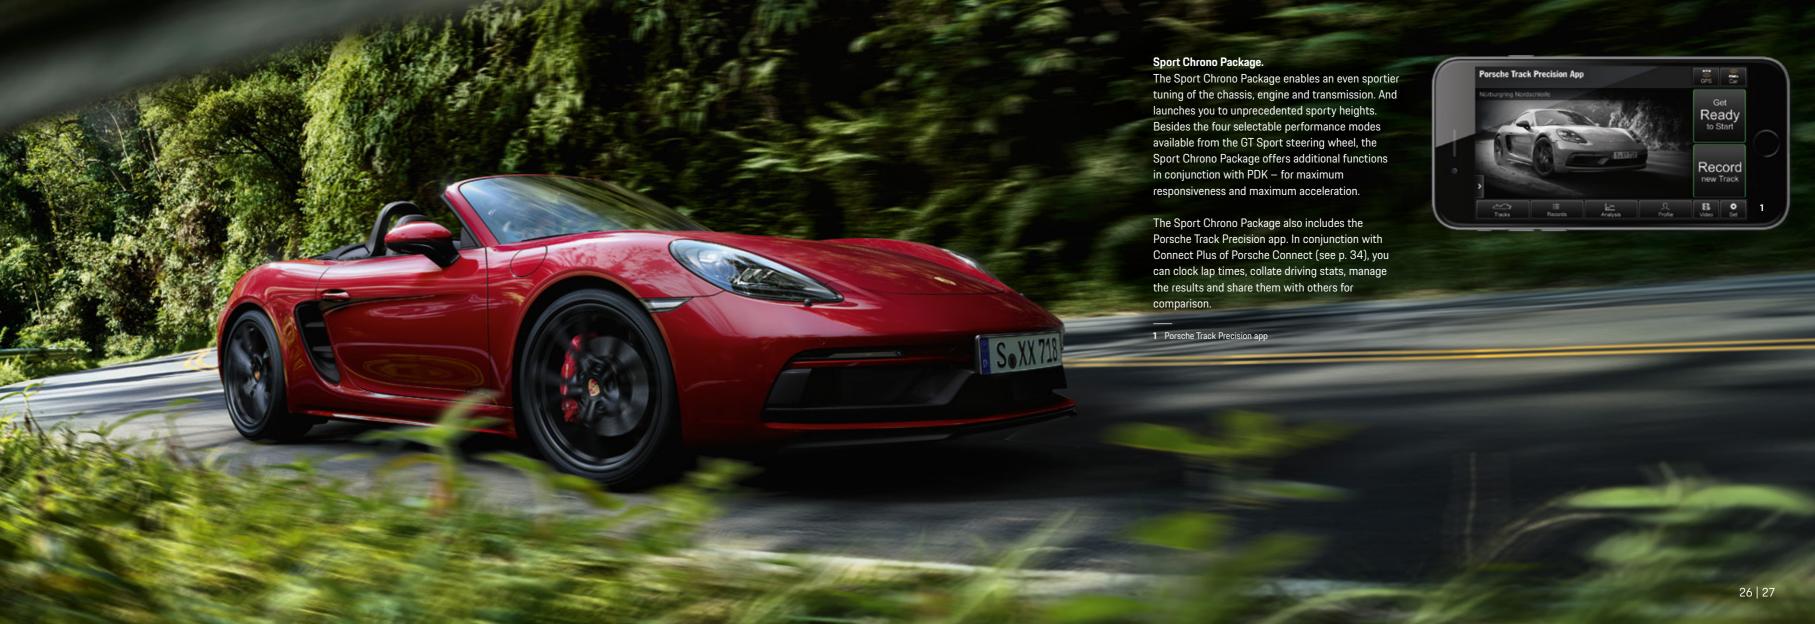

rrent road conditions and driving style. The body sits 10 mm lower than that of the 718 and 718 S models. The result: increased driving stability, increased safety and increased performance.

### Porsche Active Sport Suspension Management (PASM).

The PASM sport suspension is available as an option for the 718 GTS models. The body sits 20 mm lower than that of the 718 and 718 S models. The springs are harder and shorter, and the anti-roll bars are stiffer. Another plus for performance.

#### Porsche Torque Vectoring (PTV).

The system enhances dynamic performance and stability. For the driver, this means great agility at every speed — with precise turn-in and well-balanced load transfer characteristics. As well as strong resistance to destabilizing side forces and outstanding traction.







## How to make your eyes light up? Lights on.

### Lighting concept.

The outlook is bright for the 718 GTS models thanks to Bi-Xenon™ headlights featuring integrated LED daytime running lights. At the rear, the three-dimensional design of the tinted taillights incorporating four-point brake lights leaves a lasting impression.

#### Porsche Dynamic Light System (PDLS).

The Porsche Dynamic Light System (PDLS), which includes expressive four-point daytime running lights, headlight cleaning system, dynamic cornering light and dynamic range control, is available as an option.

### LED headlights including Porsche Dynamic Light System Plus (PDLS Plus).

These optional LED headlights including PDLS Plus help to ensure optimum visibility thanks to all the components of PDLS supplemented by a