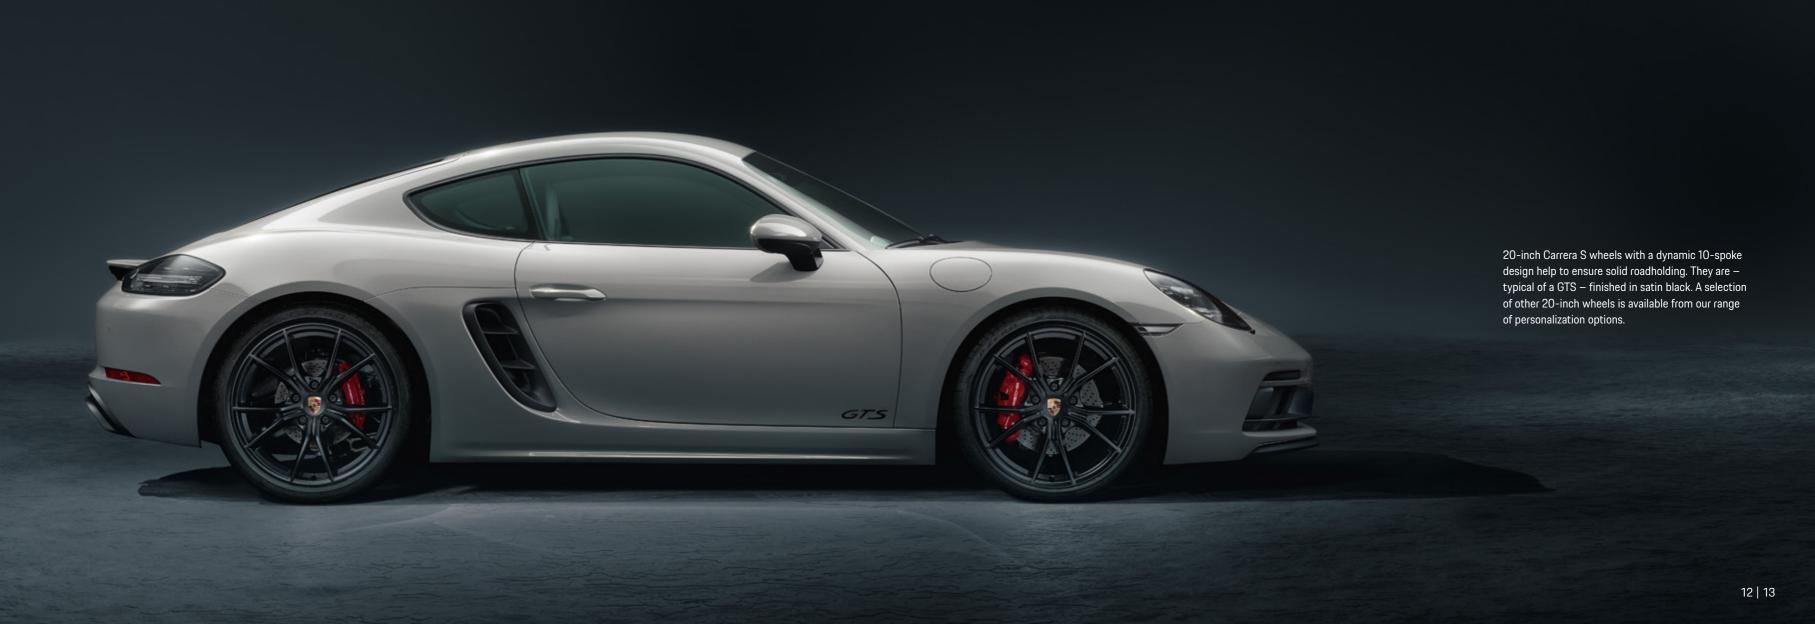

### Example configuration from Porsche Exclusive Manufaktur.

- 1 Paint finish in high-gloss black: SportDesign package, 20-inch Carrera S wheels, supplemental safety bar covers, door release levers, rear side air intake grilles, headlight cleaning system covers; tinted Bi-Xenon™ headlights including Porsche Dynamic Light System (PDLS)
- 2 Vehicle key painted with key pouch in leather
- 3 SportDesign package painted in high-gloss black
- 4 Seat belts in Chalk, extended interior trim package with deviated stitching in Chalk, seat centers in Chalk leather, interior package in carbon fiber, GT Sport steering wheel and PDK gear selector in Alcantara®, sun visors in Alcantara®, storage compartment lid in Alcantara® with 'PORSCHE' logo
- 5 Instrument dials and Sport Chrono stopwatch in white