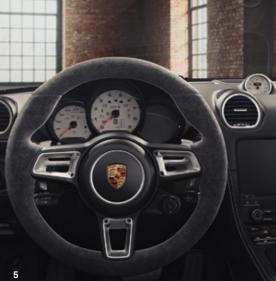

# Curve lovers should now have something to hold onto.

The interior integrates the driver perfectly into the vehicle. All the important information you need is directly within view.

Alcantara®, the proven motorsport material, ensures a good grip. In the new 718 GTS models, it is used primarily for surfaces within close reach: such as on the steering wheel rim and gear lever/selector. Sport Seats Plus help to create the seating sensation typical of a sports car. The special part? The combination of leather and Alcantara® and a striking stitch pattern. The seat centers are in Alcantara® and the headrests are embroidered with 'GTS' logos.