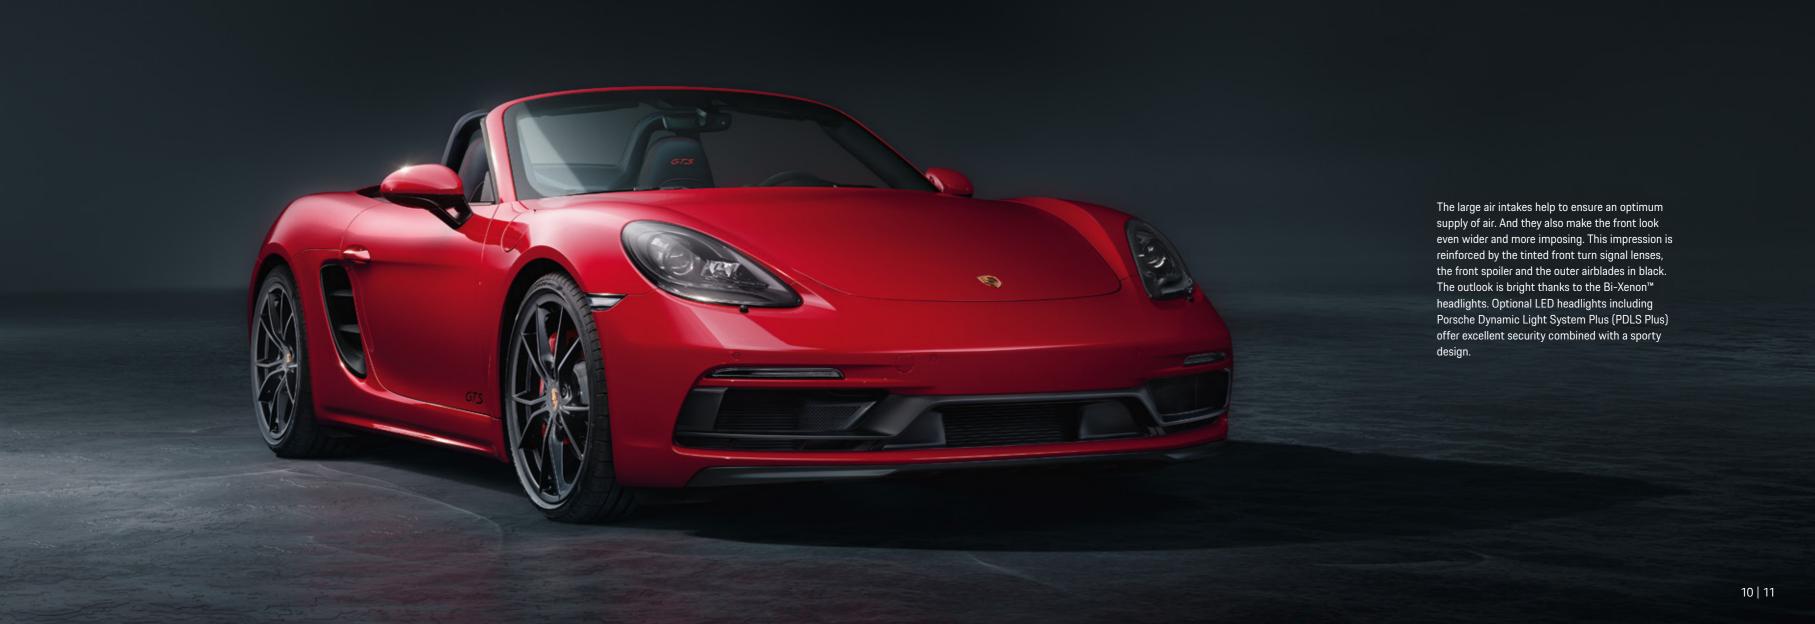

### Lighting concept.

The outlook is bright for the 718 GTS models thanks to Bi-Xenon™ headlights featuring integrated LED daytime running lights. At the rear, the three-dimensional design of the tinted taillights incorporating four-point brake lights leaves a lasting impression.

### LED headlights including Porsche Dynamic Light System Plus (PDLS Plus).

These optional LED headlights including PDLS Plus help to ensure optimum visibility thanks to all the components of PDLS supplemented by a dynamic high beam function. This continuous, seamless control means that you are able to see the course of the road, pedestrians and potential hazards earlier without hindering other road users.

- LED headlights including Porsche Dynamic Light System Plus
   (PDLS Plus)
- 2 Bi-Xenon™ headlights including Porsche Dynamic Light System (PDLS)