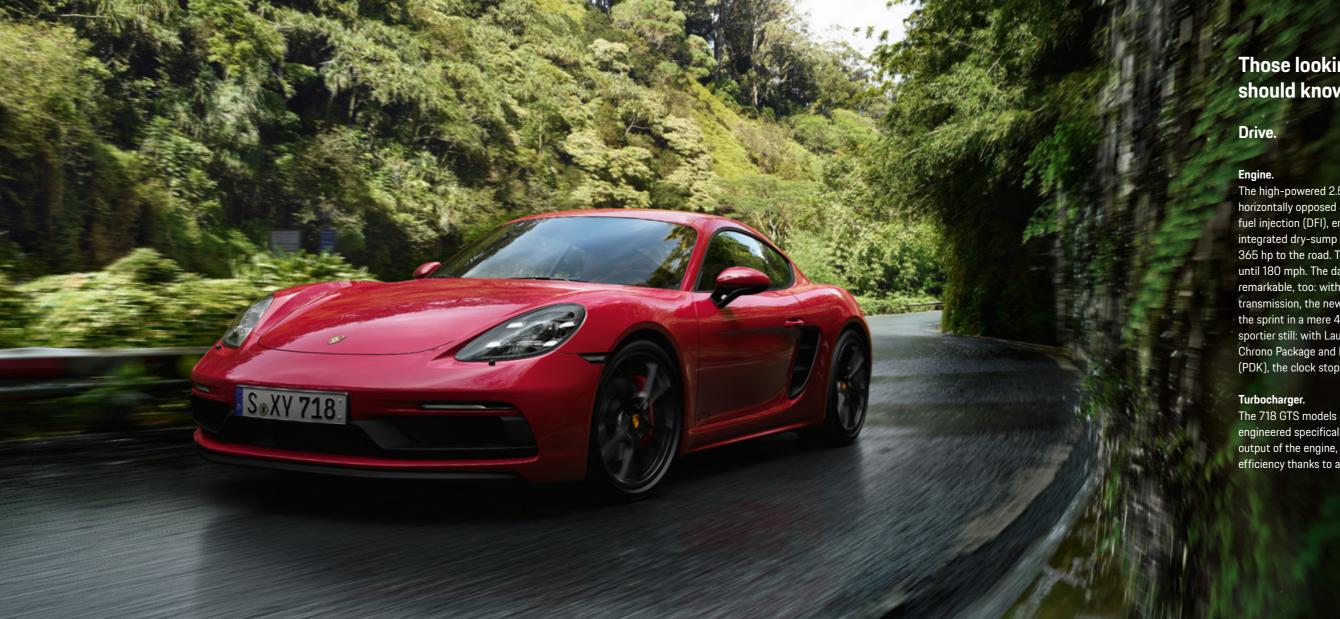

## Those looking for a challenge in the corners should know their middle ground.

The high-powered 2.5-liter turbocharged and horizontally opposed 4 cylinder engine with direct fuel injection (DFI), enhanced VarioCam Plus and integrated dry-sump lubrication delivers a mighty 365 hp to the road. Top track speed isn't reached until 180 mph. The dash from 0 to 60 mph is quite remarkable, too: with the 6-speed manual transmission, the new 718 GTS models complete the sprint in a mere 4.4 seconds. And it gets sportier still: with Launch Control of the Sport Chrono Package and Porsche Doppelkupplung (PDK), the clock stops after just 3.9 seconds.

The 718 GTS models are fitted with a turbocharger engineered specifically for the respective power output of the engine, boosting performance and efficiency thanks to a larger compressor.