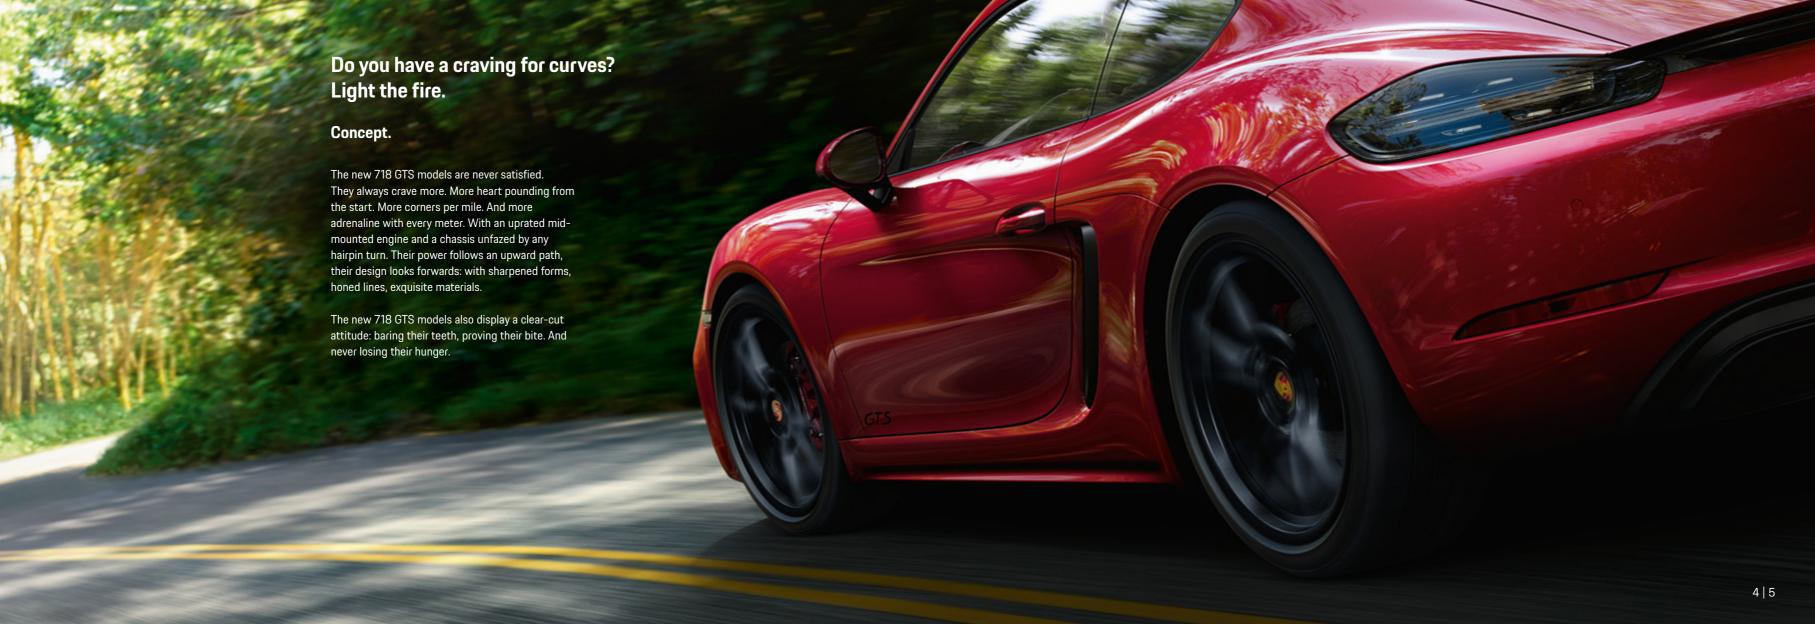

PORSCHE











The design leaves you speechless. Then it takes your breath away.

### Exterior.

The new 718 GTS models are the embodiment of forward thrust — even when stationary. Thanks to a sharpened design language and accents in black. The rear is clearly contoured and looks wide and imposing due to the rear apron and the centrally positioned sport exhaust tailpipes in black. The LED taillights are tinted, the model logo is also finished in black.









# Curve lovers should now have something to hold onto.

The interior integrates the driver perfectly into the vehicle. All the important information you need is directly within view.

Alcantara®, the proven motorsport material, ensures a good grip. In the new 718 GTS models, it is used primarily for surfaces within close reach: such as on th