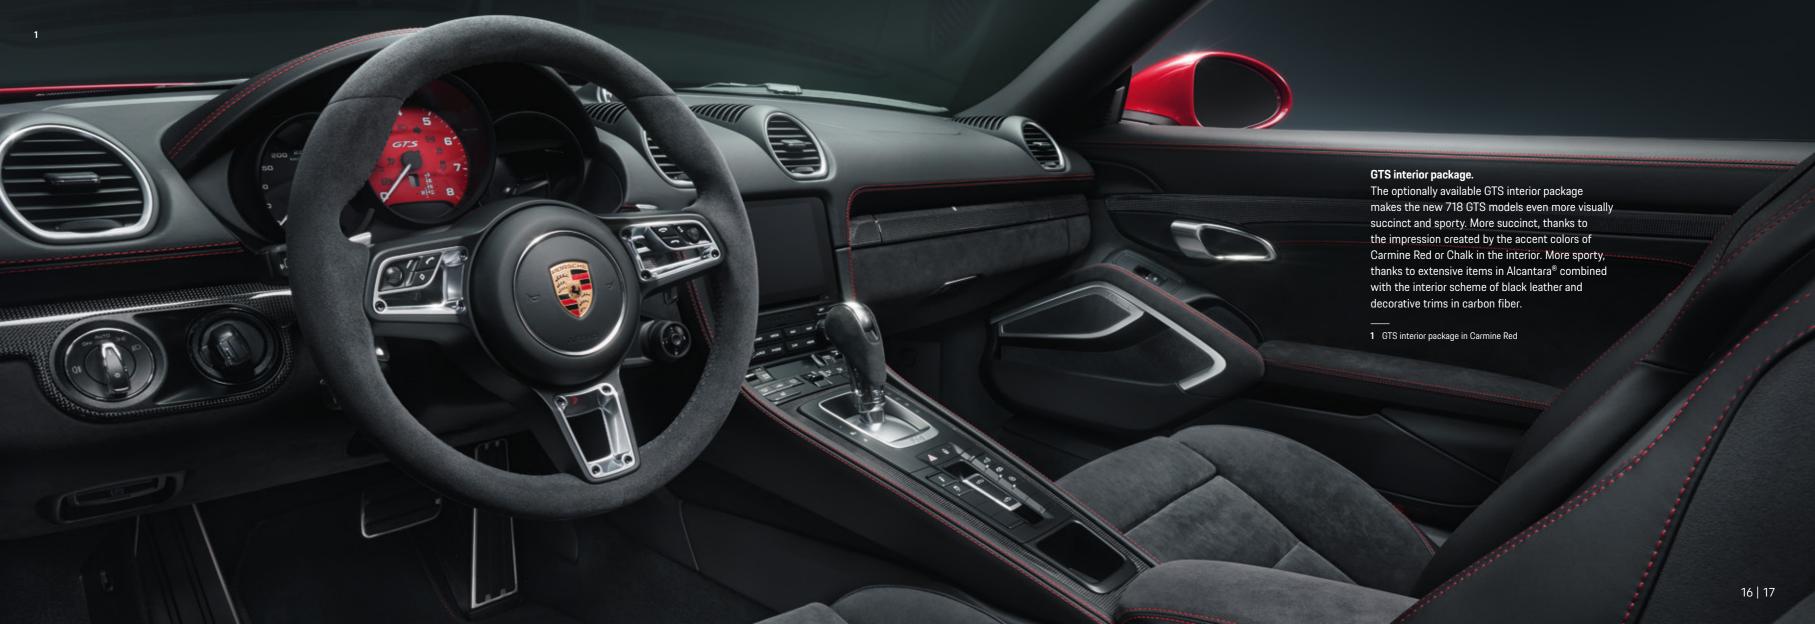

<sup>1 718</sup> Boxster GTS with leather interior in black including extensive items in Alcantara® and trim strips in black brushed aluminum