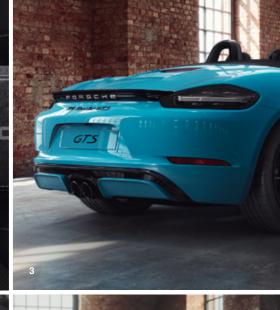

### Exterior.

The new 718 GTS models are the embodiment of forward thrust — even when stationary. Thanks to a sharpened design language and accents in black. The rear is clearly contoured and looks wide and imposing due to the rear apron and the centrally positioned sport exhaust tailpipes in black. The LED taillights are tinted, the model logo is also finished in black.