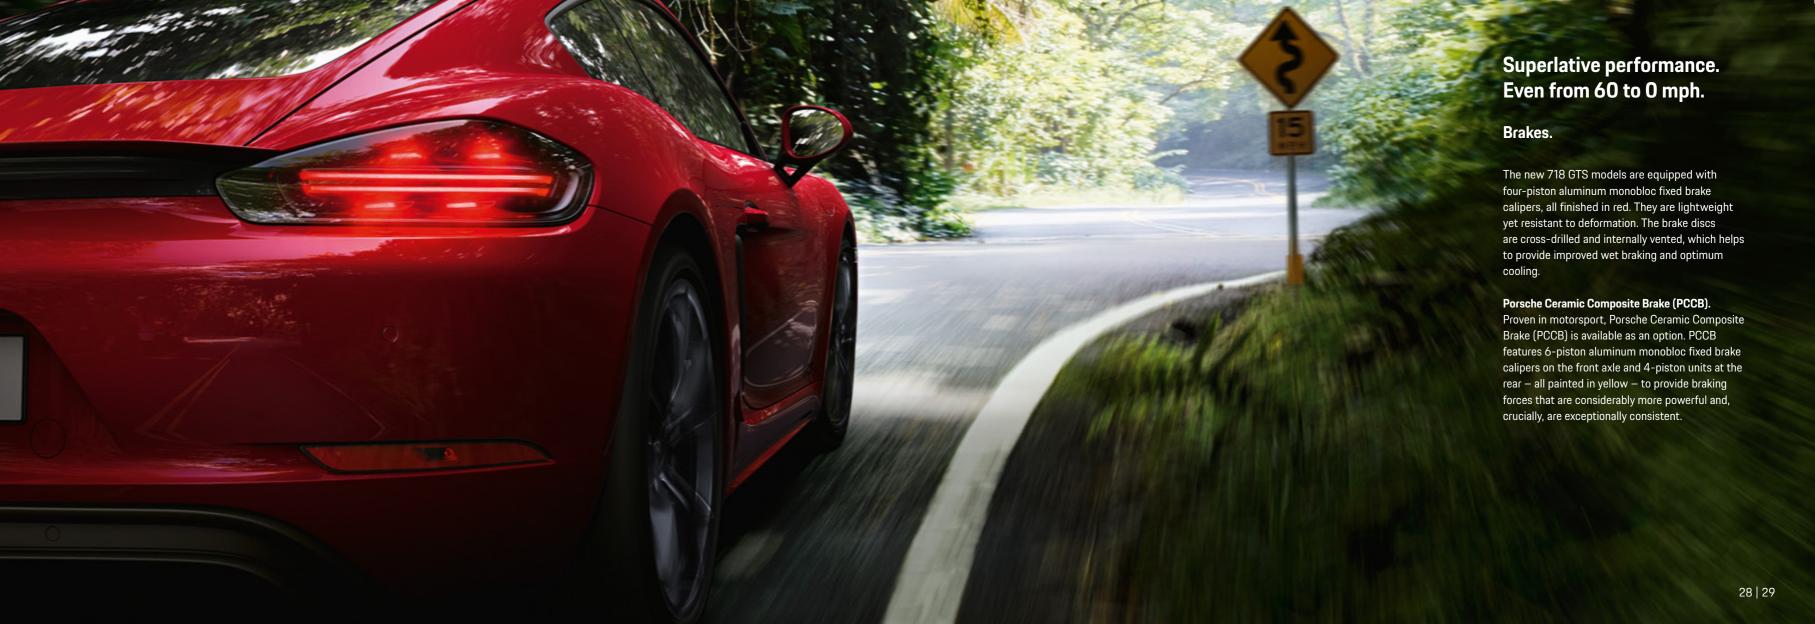

ent road conditions and driving style. The body sits 10 mm lower than that of the 718 and 718 S models. The result: increased driving stability, increased safety and increased performance.

### Porsche Active Sport Suspension Management (PASM).

The PASM sport suspension is available as an option for the 718 GTS models. The body sits 20 mm lower than that of the 718 and 718 S models. The springs are harder and shorter, and the anti-roll bars are stiffer. Another plus for performance.

#### Porsche Torque Vectoring (PTV).

The system enhances dynamic performance and stability. For the driver, this means great agility at every speed — with precise turn-in and well-balanced load transfer characteristics. As well as strong resistance to destabilizing side forces and outstanding traction.







## How to make your eyes light up? Lights on.

### Lighting concept.

The outlook is bright for the 718 GTS models thanks to Bi-Xenon™ headlights featuring integrated LED daytime running lights. At the rear, the three-dimensional design of the tinted taillights incorporating four-point brake lights leaves a lasting impression.

#### Porsche Dynamic Light System (PDLS).

The Porsche Dynamic Light System (PDLS), which includes expressive four-point daytime running lights, headlight cleaning system, dynamic cornering light and dynamic range control, is available as an option.

### LED headlights including Porsche Dynamic Light System Plus (PDLS Plus).

These optional LED headlights including PDLS Plus help to ensure optimum visibility thanks to all the components of PDLS supplemented by a d