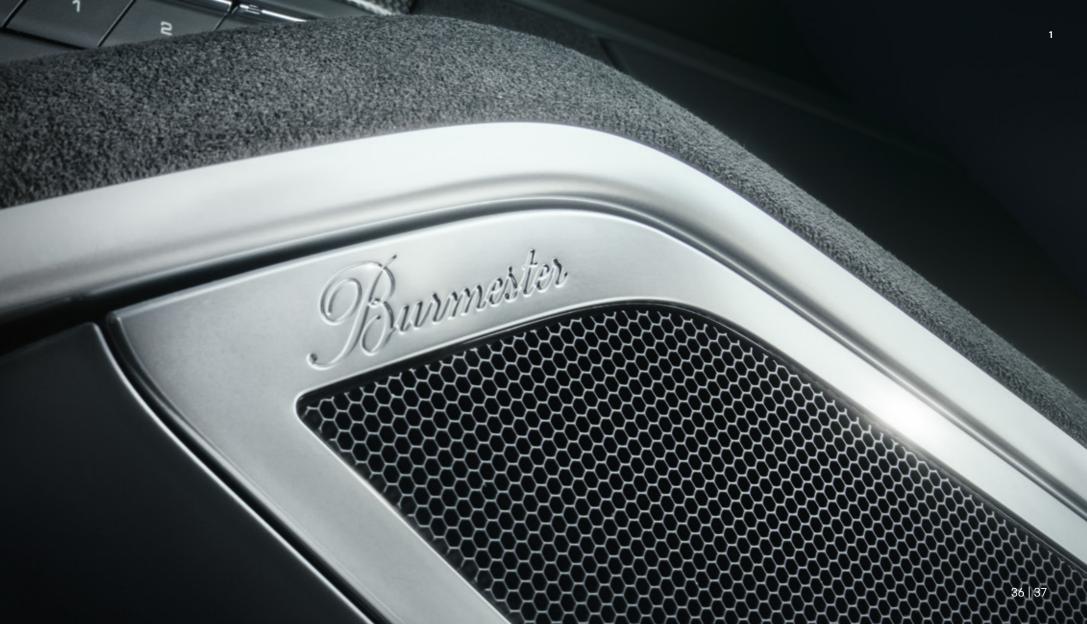

### Burmester® High-End Surround Sound System.

Sound performance of the highest level, specially matched to your 718 Boxster GTS or 718 Cayman GTS: the Burmester® High-End Surround Sound System. This system boasts 12 amplifier channels with a total output of 821 watts, 12 loudspeakers including an active subwoofer with 300-watt class D amplifier, a total diaphragm surface area of more than 1,340 cm², and a frequency response of 35 Hz to 20 kHz.

1 Burmester® High-End Surround Sound System