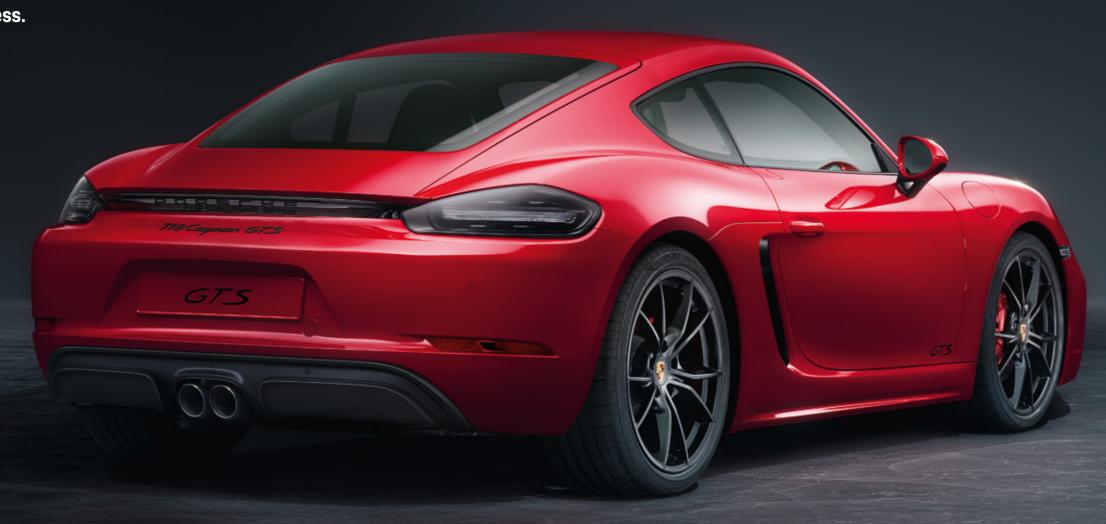

### Exterior.

The new 718 GTS models are the embodiment of forward thrust — even when stationary. Thanks to a sharpened design language and accents in black. The rear is clearly contoured and looks wide and imposing due to the rear apron and the centrally positioned sport exhaust tailpipes in black. The LED taillights are tinted, the model logo is also finished in black.

#### Sport exhaust system.

With the sport exhaust system, the powerful sound of the mid-mounted engine becomes even more intense — at the push of a button. The centrally positioned twin tailpipes in stainless steel are finished in high-gloss black.