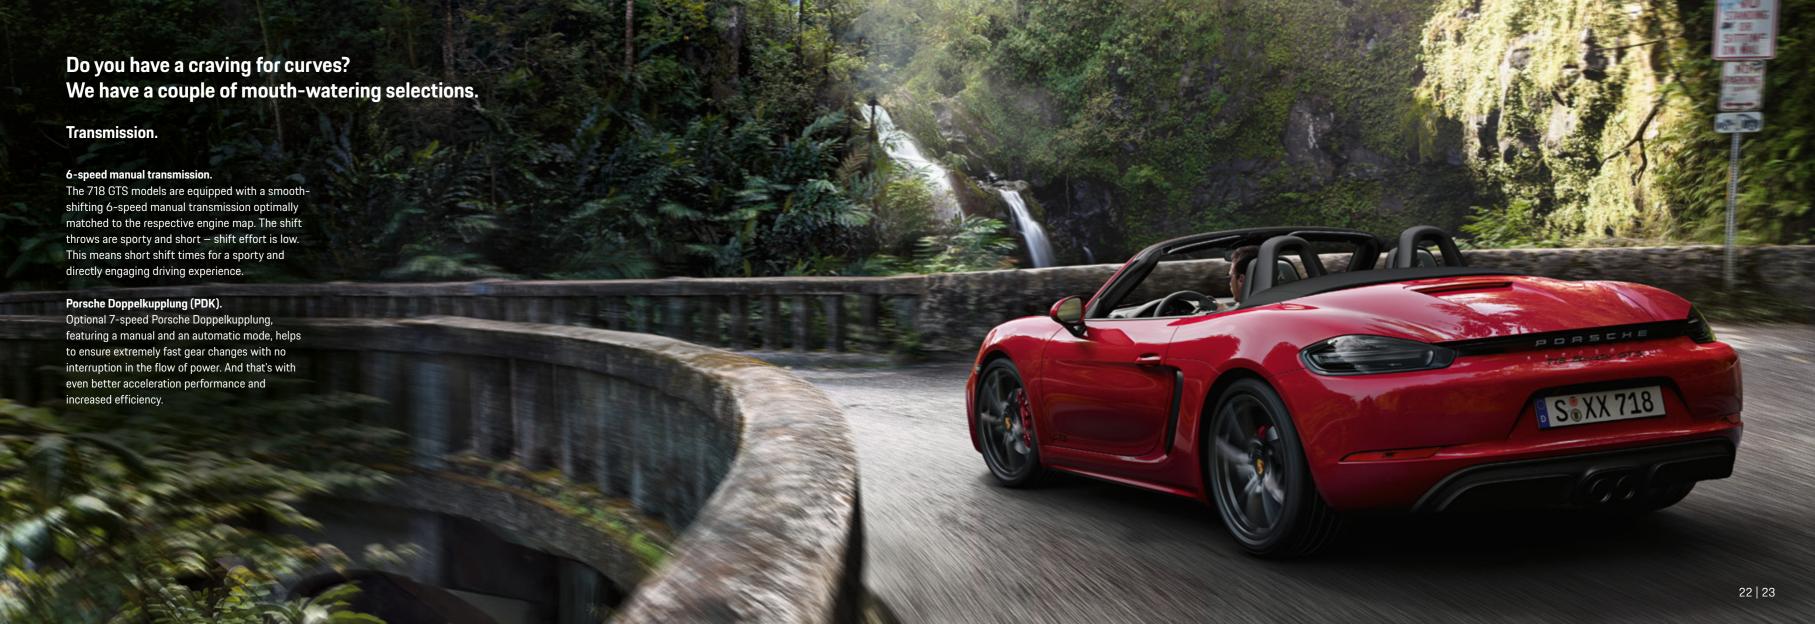

## Those looking for a challenge in the corners should know their middle ground.

The high-powered 2.5-liter turbocharged and horizontally opposed 4 cylinder engine with direct fuel injection (DFI), enhanced VarioCam Plus and integrated dry-sump lubrication delivers a mighty 365 hp to the road. Top track speed isn't reached until 180 mph. The dash from 0 to 60 mph is quite remarkable, too: with the 6-speed manual transmission, the new 718 GTS models complete the sprint in a mere 4.4 seconds. And it gets sportier still: with Launch Control of the Sport Chrono Package and Porsche Doppelkupplung (PDK), the clock stops after just 3.9 seconds.