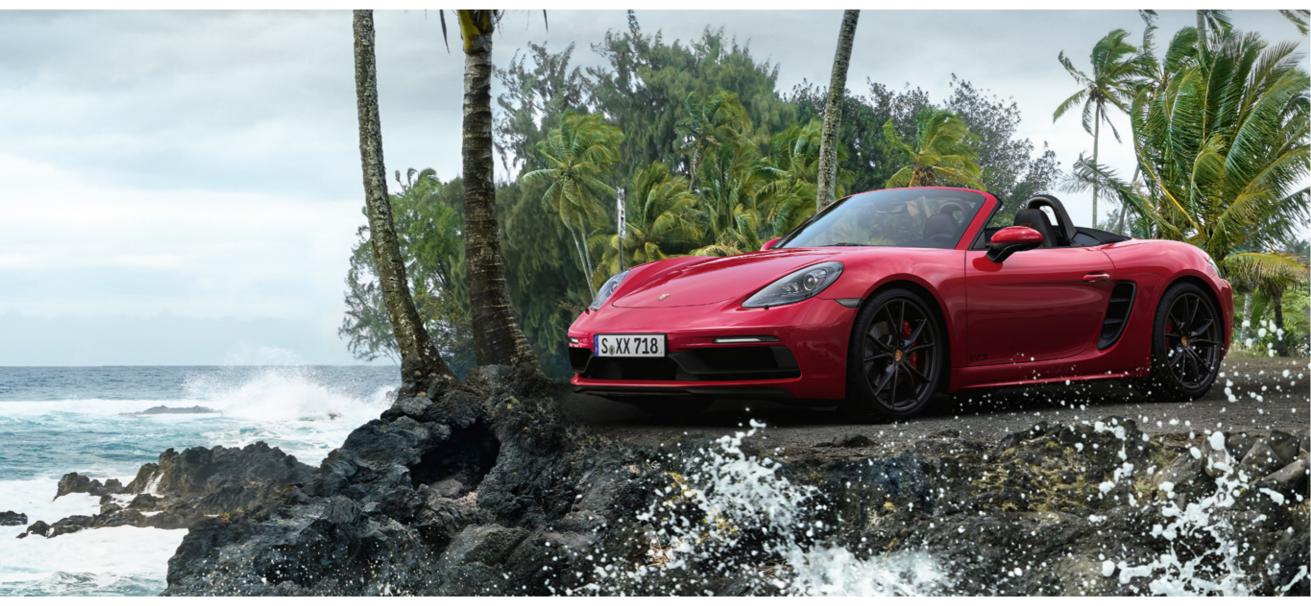

PORSCHE

The design leaves you speechless. Then it takes your breath away.

### Exterior.

The new 718 GTS models are the embodiment of forward thrust — even when stationary. Thanks to a sharpened design language and accents in black. The rear is clearly contoured and looks wide and imposing due to the rear apron and the centrally positioned sport exhaust tailpipes in black. The LED taillights are tinted, the model logo is also finished in black.