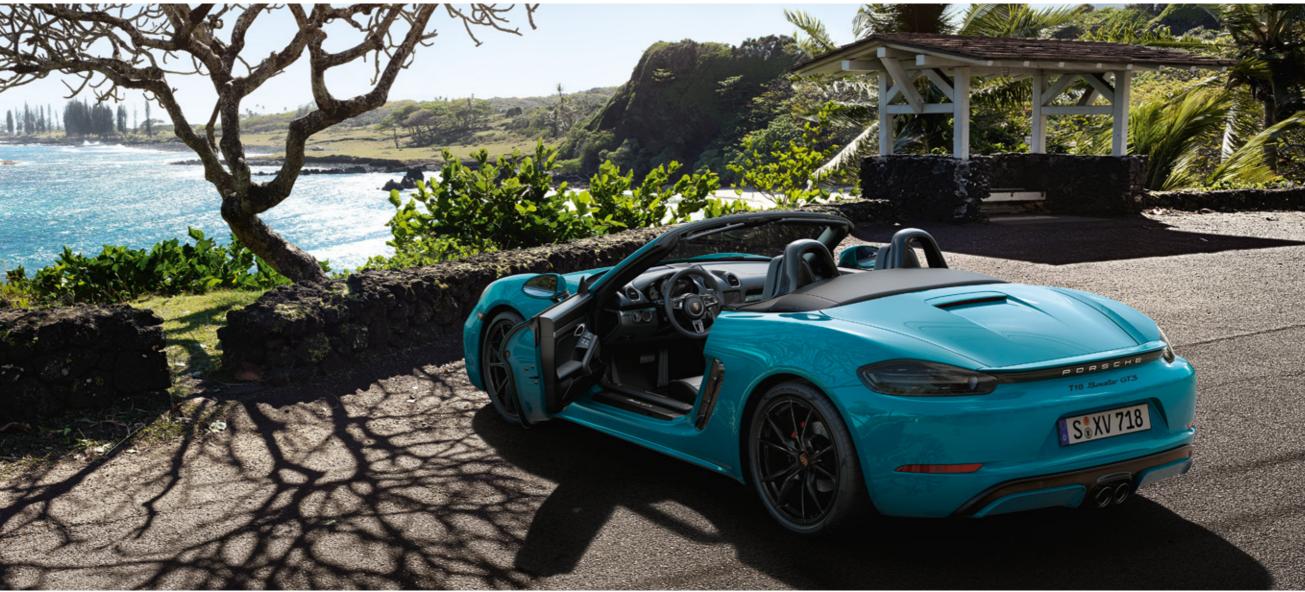

PORSCHE

The design leaves you speechless. Then it takes your breath away.

### Exterior.

The new 718 GTS models are the embodiment of forward thrust — even when stationary. Thanks to a sharpened design language and accents in black. The rear is clearly contoured and looks wide and imposing due to the rear apron and the centrally positioned sport exhaust tailpipes in black. The LED taillights are tinted, the model logo is also finished in black.

# Curve lovers should now have something to hold onto.

The interior integrates the driver perfectly into the vehicle. All the important information you need is directly within view.

Alcantara®, the proven motorsport material, ensures a good grip. In the new 718 GTS models, it is used primarily for surfaces within close reach: such as on the steering wheel rim and gear lever/selector. Sport Seats Plus help to create the seating sensation typical of a sports car. The special part? The combination of leather and Alcantara® and a striking stitch pattern. The seat centers are in Alcantara® and the headrests are embroidered with 'GTS' logos.