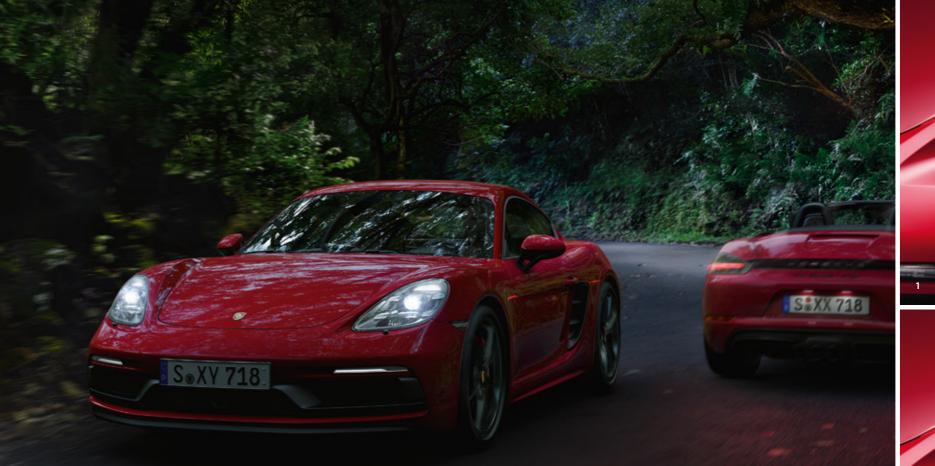

## How to make your eyes light up? Lights on.

### Lighting concept.

The outlook is bright for the 718 GTS models thanks to Bi-Xenon™ headlights featuring integrated LED daytime running lights. At the rear, the three-dimensional design of the tinted taillights incorporating four-point brake lights leaves a lasting impression.