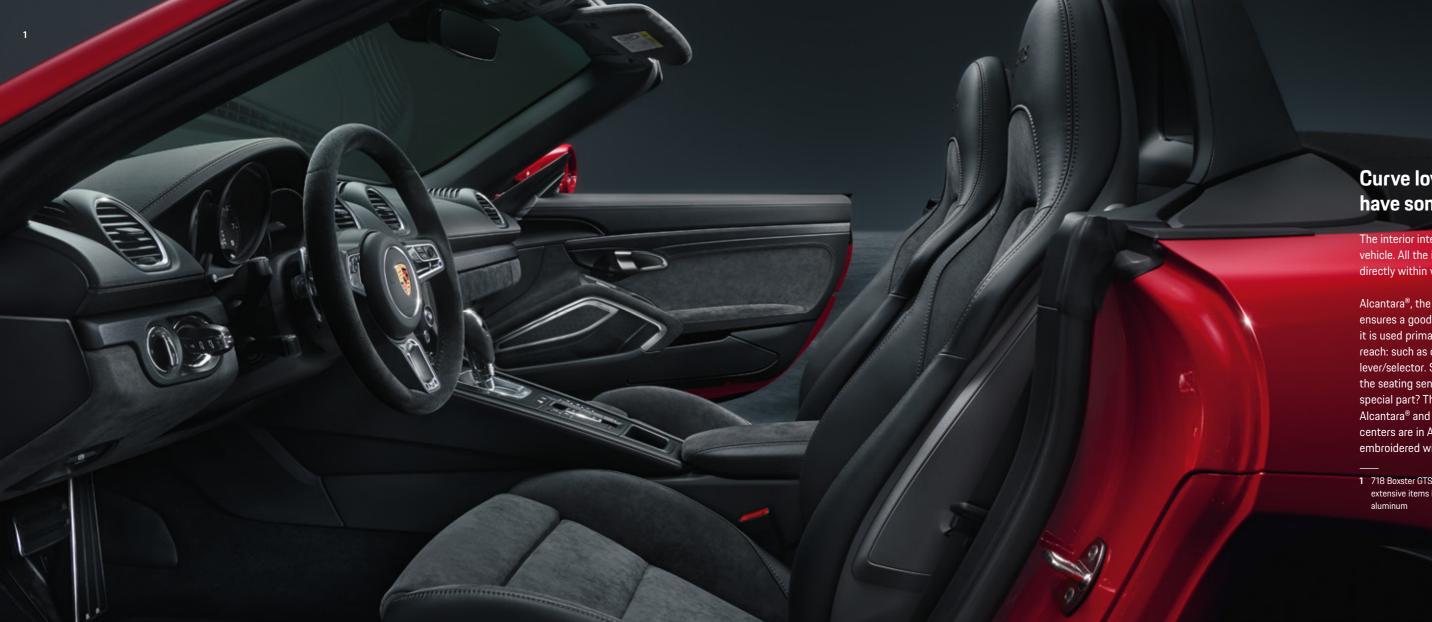

# Curve lovers should now have something to hold onto.

The interior integrates the driver perfectly into the vehicle. All the important information you need is directly within view.

Alcantara®, the proven motorsport material, ensures a good grip. In the new 718 GTS models, it is used primarily for surfaces within close reach: such as on the steering wheel rim and gear lever/selector. Sport Seats Plus help to create the seating sensation typical of a sports car. The special part? The combination of leather and Alcantara® and a striking stitch pattern. The seat centers are in Alcantara® and the headrests are embroidered with 'GTS' logos.

<sup>1 718</sup> Boxster GTS with leather interior in black including extensive items in Alcantara® and trim strips in black brushed aluminum