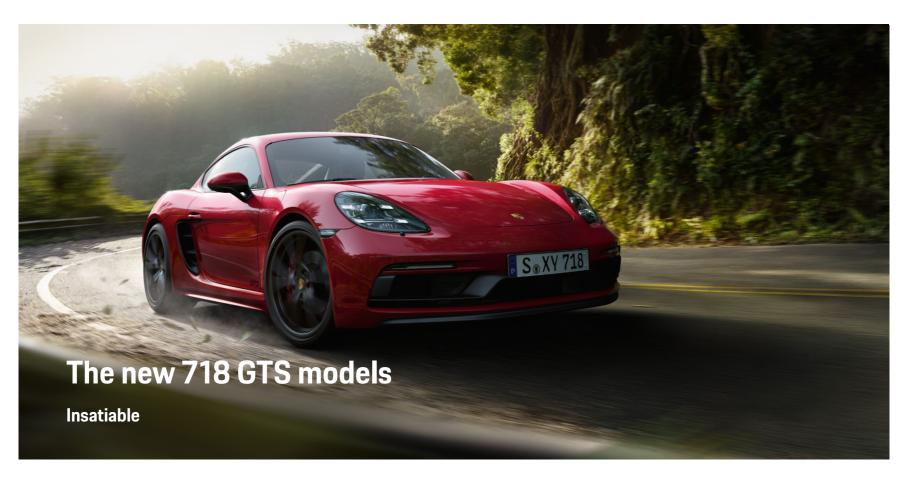

PORSCHE











The design leaves you speechless. Then it takes your breath away.

### Exterior.

The new 718 GTS models are the embodiment of forward thrust — even when stationary. Thanks to a sharpened design language and accents in black. The rear is clearly contoured and looks wide and imposing due to the rear apron and the centrally positioned sport exhaust tailpipes in black. The LED taillights are tinted, the model logo is also finished in black.









# Curve lovers should now have something to hold onto.

The interior integrates the driver perfectly into the vehicle. All the important information you need is directly within view.

Alcantara®, the proven motorsport material, ensures a good grip. In the new 718 GTS models, it is used primarily for surfaces within close rea