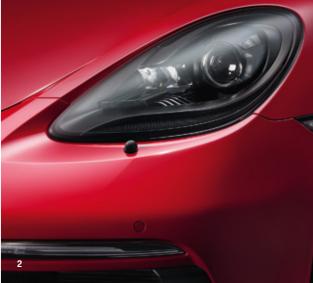

### Lighting concept.

The outlook is bright for the 718 GTS models thanks to Bi-Xenon™ headlights featuring integrated LED daytime running lights. At the rear, the three-dimensional design of the tinted taillights incorporating four-point brake lights leaves a lasting impression.

### LED headlights including Porsche Dynamic Light System Plus (PDLS Plus).

These optional LED headlights including PDLS Plus help to ensure optimum visibility thanks to all the components of PDLS supplemented by a dynamic high beam function. This continuous, seamless control means that you are able to see the course of the road, pedestrians and potential hazards earlier without hindering other road users.