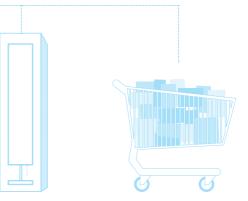

#### >> Take everything you need.

What will fit in a smart fortwo's cargo space? Plenty.

An entire week's groceries can fit comfortably into the back of the smart fortwo. The folding passenger seat makes it easy to transport longer, larger items when necessary. So if you become infatuated with, say, a new floor lamp, you can take it home quite easily.