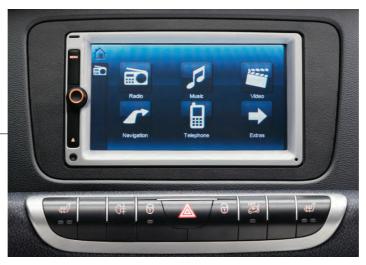

# >> See what you can hear. Options - audio & sound.

New smart highline radio: with 6.5" touch screen display, navigation with perspective map display, Bluetooth® hands free function for your telephone, AUX/USB port for mobile music player, an iPod interface that allows you to control your iPod on the touch screen, CD/DVD player, SD card picture viewer for your favorite pictures, two door loudspeakers and more. Available as an option on passion models.