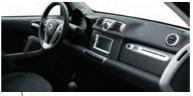

#### pure coupe.

**Purist.** Everything you need, nothing you don't need. That's the pure coupe. It's quite simple and simply good.

## >> Purist. The smart fortwo pure coupe.

Even the most basic smart fortwo model is hard to beat. Experience the trendsetting smart fortwo concept in its purest form.

**tridion safety cell:** in black. Includes matching door mirrors and radiator grill.

Steel wheels (15"): with smart wheel covers and all-season tires (155/60 R15 front; 175/55 R15 rear). Standard on pure coupe. **Engine:** in-line 3-cylinder engine. 52 kw/70 hp gasoline powered engine. **Solid roof:** weatherproof and robust, a sturdy black plastic roof with a textured surface.

**manual gear shifting:** change gear without engaging the clutch, including kick-down function. 2-spoke steering wheel: non-slip leather for a particularly good grip.

4-button key: locks and unlocks the smart fortwo with remote control.

Manual window winders.

**Upholstery:** extremely durable, in functional black and with color-coordinated fabric on the instrument panel.

plain black.