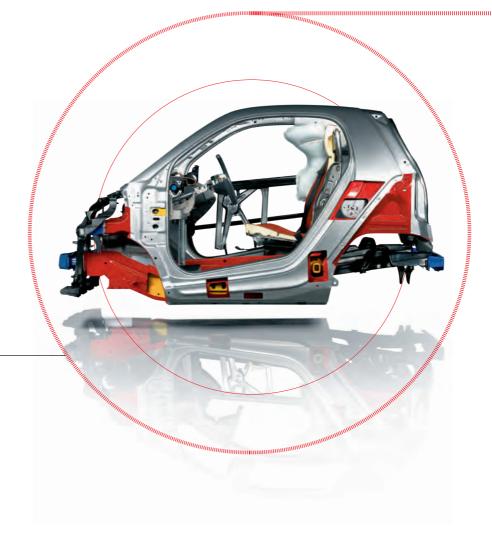

## >> Get protected. All-around passive safety.

Some things can't be predicted. That's why the smart fortwo has a technically sophisticated safety concept with numerous intelligent safety features to protect you in case of emergency. At the heart of the concept is the tridion safety cell. It provides maximum stability in an ultra-compact design and outstanding protection by keeping the passenger compartment in tact and its inhabitants safe.

Smart CITY SOLUTION

Sturdy, rigid and tough. The tridion safety cell is reinforced with high-strength steel sheets. Upon impact, energy is distributed evenly over the longitudinal and transverse members, thereby reducing the amount of energy passengers and drivers experience in the event of a collision.