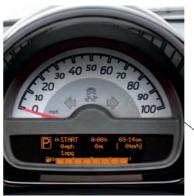

Instrument cluster with multifunctional display (digital gear display with gear recommendation, fuel gauge with reserve indicator, service interval indicator, clock)

Exterior temperature indicator

Indicators with lanechanger function

#### Anti-theft alarm system:

discourages unwanted visitors. Available as an option on passion models.

Trip computer: the easy-to-read multifunctional display shows current fuel consumption, mileage, trip information and more. Operated via the steering column control stalk. Available with cruise control package.