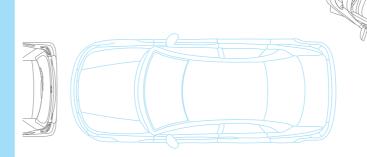

#### >> A surprising amount of room. The innovative smart space concept.

Ever been in a smart fortwo? The surprising feeling of comfort begins as soon as you get in (through surprisingly large doors). Inside, you'll be surprised by the spacious interior and excellent 360° visibility.

#### Spaciously smart.

Perhaps it's because of its large cabforward windscreen. Or, its upright seating position. It all contributes to the smart fortwo's interior feeling every bit as spacious as a minivan. Even taller drivers will appreciate the plentiful leg and headroom.

#### Keeping "on top of things".

One of the many advantages of the smart fortwo's design is the raised seating position, which provides excellent allaround vision, even in heavy traffic. Fact is, being looked up to by drivers of sedans takes a little getting used to.

#### Visible advantages.

Particularly in city traffic, it's crucial that you be able to see everything going on around you. The smart fortwo's sizeable windows ensure exceptional 360° visibility. It's a safer and more practical way to go.

#### Intelligent seating arrangements.

The passenger seat is positioned further back than most cars, a smart concept providing additional arm and legroom and better side visibility for the driver.