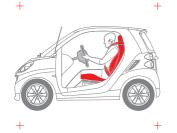

#### >> A surprising amount of room. The innovative smart space concept.

Ever been in a smart fortwo? The surprising feeling of comfort begins as soon as you get in (through surprisingly large doors). Inside, you'll be surprised by the spacious interior and excellent 360° visibility.

#### Spaciously smart.

Perhaps it's because of its large cabforward windscreen. Or, its upright seating position. It all contributes to the smart fortwo's interior feeling every bit as spacious as a minivan. Even taller drivers will appreciate the plentiful leg and headroom.

#### Keeping "on top of things".

One of the many advantages of the smart fortwo's design is the raised seating position, which provides excellent allaround vision, even in heavy traffic. Fact is, being looked up to by drivers of sedans takes a little getting used to.

#### Visible advantages.

Particularly in city traffic, it's crucial that you be able to see everything going on around you. The smart fortwo's sizeable windows ensure exceptional 360° visibility. It's a safer and more practical way to go.