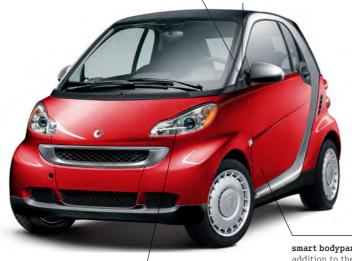

# 01 Lightweight.

The smart's plastic bodypanels are central to the environmentally compatible concept. Their lightweight design helps reduce the car's overall weight, which keeps fuel consumption and costs to a minimum.

Fender benders can happen, especially in the city. Typically, the smart fortwo's flexible bodypanels escape unscathed. When they don't, they can be replaced quickly and easily. It's one of the main reasons why the smart fortwo's cost of insurance is so low.

Feel like treating yourself and your smart fortwo to a new look? Change the bodypanels to a color of your choice quickly and inexpensively in less than a few hours. Choose from factory colors or our endless colorwheel available through the smart Expressions program. Want to take personalization to a whole new level? Now you can with custom vinyl wrap options that can be designed to your very liking.