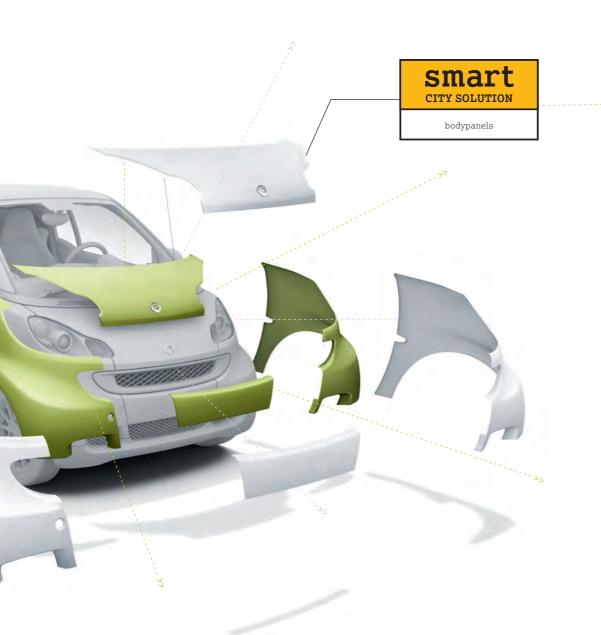

The production process is a prime example of forward-thinking manufacturing. Key component suppliers and system partners work within the smart manufacturing plant, so many components can be produced on site. This saves transport costs and packaging materials and makes just-in-sequence production possible. Thanks to exceptional levels of recyclability, some of the smart fortwo's components can be used in more than one generation of the smart fortwo. The rust-free, 100% recyclable plastic bodypanels are one such example.

# 01 Lightweight.

The smart's plastic bodypanels are central to the environmentally compatible concept. Their lightweight design helps reduce the car's overall weight, which keeps fuel consumption and costs to a minimum.

Fender benders can happen, especially in the city. Typically, the smart fortwo's flexible bodypanels escape unscathed. When they don't, they can be replaced quickly and easily. It's one of the main reasons why the smart fortwo's cost of insurance is so low.

Feel like treating yourself and your smart fortwo to a new look? Change the bodypanels to a color of your choice quickly and inexpensively in less than a few hours. Choose from factory colors or our endless colorwheel available through the smart Expressions program. Want to take personalization to a whole new level? Now you can with custom vinyl wrap options that can be designed to your very liking.