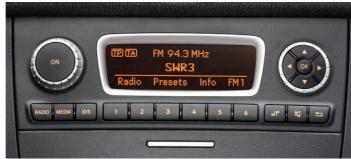

New smart entryline radio: with AUX/USB port for MP3 or CD player, two door loudspeakers and an additional drawer with chrome trim strip beneath the operating unit. Standard on passion models. Also available as an option for pure models.