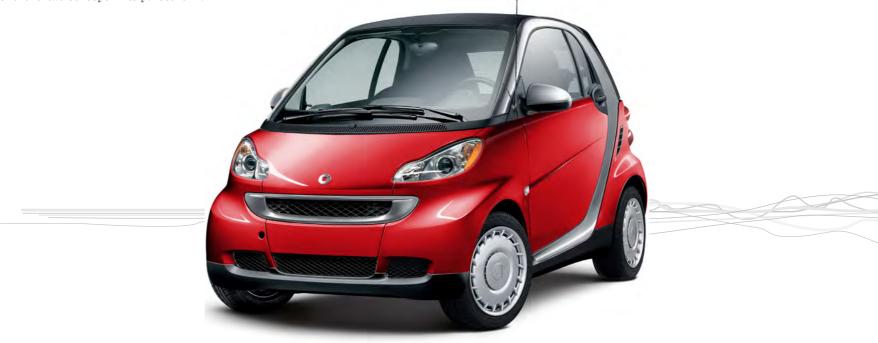

the job. All equipment models at a glance.

Every driver demands different things from their car. The smart fortwo is available in three models, the pure coupe, passion coupe and passion cabriolet.



#### pure coupe.

**Purist.** Everything you need, nothing you don't need. That's the pure coupe. It's quite simple and simply good.



#### passion coupe.

**Stylish.** A feel-good car. If you want comfort and elegance, the passion coupe delivers both.



### passion cabriolet.

Things are looking up. Take the smart fortwo driving experience to a whole new level, with the top down and the sky, in all its glory, above you.

## >> Purist. The smart fortwo pure coupe.

Even the most basic smart fortwo model is hard to beat. Experience the trendsetting smart fortwo concept in its purest form.



**tridion safety cell:** in black. Includes matching door mirrors and radiator grill.

Steel wheels (15"): with smart wheel covers and all-season tires (155/60 R15 front; 175/55 R15 rear). Standard on pure coupe. **Engine:** in-line 3-cylinder engine. 52 kw/70 hp gasoline powered engine. **Solid roof:** weatherproof and robust, a sturdy black plastic roof with a textured surface.

**manual gear shifting:** change gear without engaging the clutch, including kick-down function. 2-spoke steering wheel: non-slip leather for a particularly good grip.

4-button key: locks and unlocks the smart fortwo with remote control.





Manual window winders.

**Upholstery:** extremely durable, in functional black and with color-coordinated fabric on the instrument panel.



plain black.

# >> Stylish. s