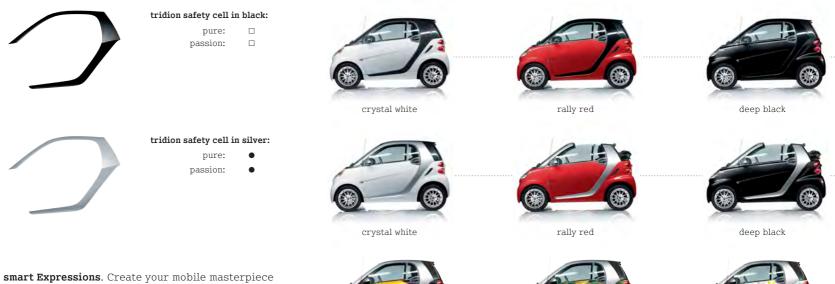

# >>How do you look? Optional equipment for the exterior.

tridion safety cell in black or silver: the colors for the tridion safety cell provide more possibilities for combinations with the bodypanel colors.

### Exterior

bodypanels in deep black, rally red or crystal white Fuel filler cap finished in the bodypanel color White side indicators Third brake light