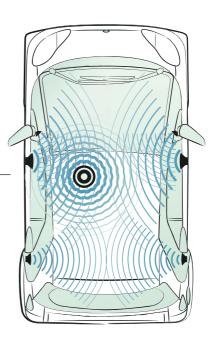

# >> Giving danger the slip. Active safety.

The smart fortwo comes equipped with active safety systems to help prevent dangerous situations before they arise. In these situations, Electronic Stability Program<sup>®</sup> helps stabilize the smart fortwo, while the anti-lock braking system (abs) optimizes braking and minimizes swerving.

**esp®:** when the smart fortwo is in danger of swerving, the electronic stability program (esp®) throttles the engine torque and brakes specific wheels to prevent the car from breaking away.

......

**abs:** as part of the electronic stability program (esp<sup>®</sup>), the anti-lock braking system (abs) keeps you in control even during emergency braking by preventing the wheels from locking and enabling you to continue steering the smart fortwo safely even while applying the brakes. **Hydraulic brake assist:** applying the brakes in a dangerous situation and the hydraulic brake assist helps initiate controlled emergency braking.