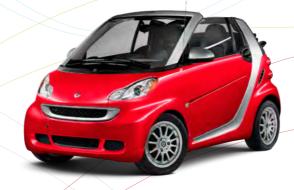

### >> smart fortwo DNA. smart city solutions.

The smart fortwo is the ultimate expression of efficiency, which the entire smart brand has stood for from its very inception. No car occupies a smaller physical footprint, uses interior space more wisely, or is more eco-friendly. On the following pages, find out many of the other ways the smart fortwo has been designed as intelligently as any car on earth. GENEROUS LUGGAGE COMPARTMENT

# >> Parking spaces are more plentiful when driving a smart fortwo. There's almost always room for a car only 8.8 feet long.

Whether rushing to an important meeting or on a quick errand, why waste time looking for a parking space? At just 8.8 feet in length, the smart fortwo fits easily into spaces other cars can only pass by.