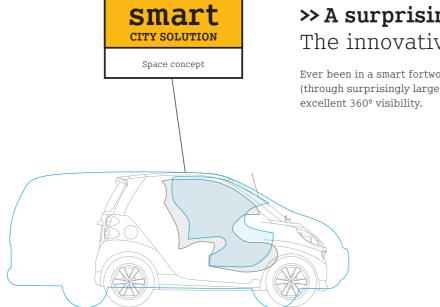

#### >> A surprising amount of room. The innovative smart space concept.

Ever been in a smart fortwo? The surprising feeling of comfort begins as soon as you get in (through surprisingly large doors). Inside, you'll be surprised by the spacious interior and excellent 360° visibility.

#### Spaciously smart.

Perhaps it's because of its large cabforward windscreen. Or, its upright seating position. It all contributes to the smart fortwo's interior feeling every bit as spacious as a minivan. Even taller drivers will appreciate the plentiful leg and headroom.

#### Keeping "on top of things".

One of the many advantages of the smart fortwo's design is the raised seating position, which provides excellent allaround vision, even in heavy traffic. Fact is, being looked up to by drivers of sedans takes a little getting used to.

#### Visible advantages.

Particularly in city traffic, it's crucial that you be able to see everything going on around you. The smart fortwo's sizeable windows ensure exceptional 360° visibility. It's a safer and more practical way to go.