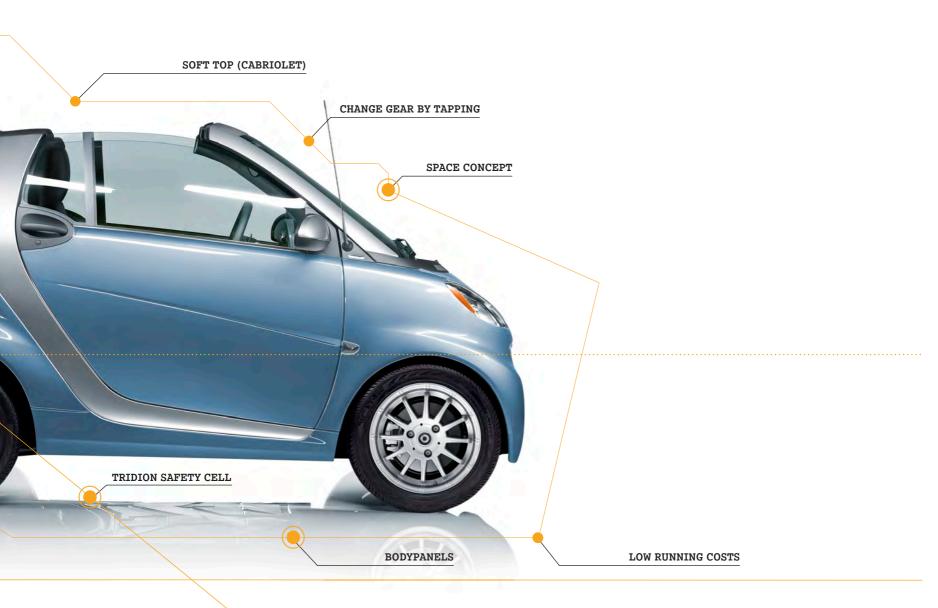

### >> smart fortwo DNA. smart city solutions.

The smart fortwo is the ultimate expression of efficiency, which the entire smart brand has stood for from its very inception. No car occupies a smaller physical footprint, uses interior space more wisely, or is more eco-friendly. On the following pages, find out many of the other ways the smart fortwo has been designed as intelligently as any car on earth. GENEROUS LUGGAGE COMPARTMENT

TWIN-SECTION TAILGATE

>>

HILL START ASSIST

The smart fortwo is one of the most efficiently designed cars on the planet. Nowhere is its efficiency more evident than in the city, where space is at a premium. Few cars can negotiate tight urban spaces as nimbly and effortlessly as the smart fortwo. It's the ideal car for city life.

When distance being traveled is short, we can still be faced with stop-and-go traffic and a scarcity of parking. The smart fortwo can fit in parking spaces in which other bigger, less efficient cars can't. Still, storage in the smart fortwo is plentiful, so you'll never lack a place to put all your city essentials.

### >> Simply practical. Useful solutions for everyday life.

In an otherwise complicated life, simplicity is to be cherished. The smart fortwo is full of ideas designed to make life simpler and easier. The windshield wipers feature speed-sensitive interval wiping. The rear wiper turns on automatically when the car is in reverse and the front windshield wiper is in operation. The twin-section tailgate allows heavy items to be loaded easily onto a level surface. And the central locking function can be activated by radio remote control from across the street.

Twin-section tailgate: by pressing the unlock button on the 4-button key, the rear window of the coupe can be unlocked from afar and heavy items can be loaded through the top window, even in tight parking spaces, without opening the tailgate. Smart CITY SOLUTION

## >> Get protected. All-around passive safety.

Some things can't be predicted. That's why the smart fortwo has a technically sophisticated safety concept with numerous intelligent safety features to protect you in case of emergency. At the heart of the concept is the tridion safety cell. It provides maximum stability in an ultra-compact design and outstanding protection by keeping the passenger compartment in tact and its inhabitants safe.

Smart CITY SOLUTION

Sturdy, rigid and tough. The tridion safety cell is reinforced with high-strength steel sheets. Upon impact, energy is distributed evenly over the longitudinal and transverse members, thereby reducing the amount of energy passengers and drivers experience in the event of a collision.