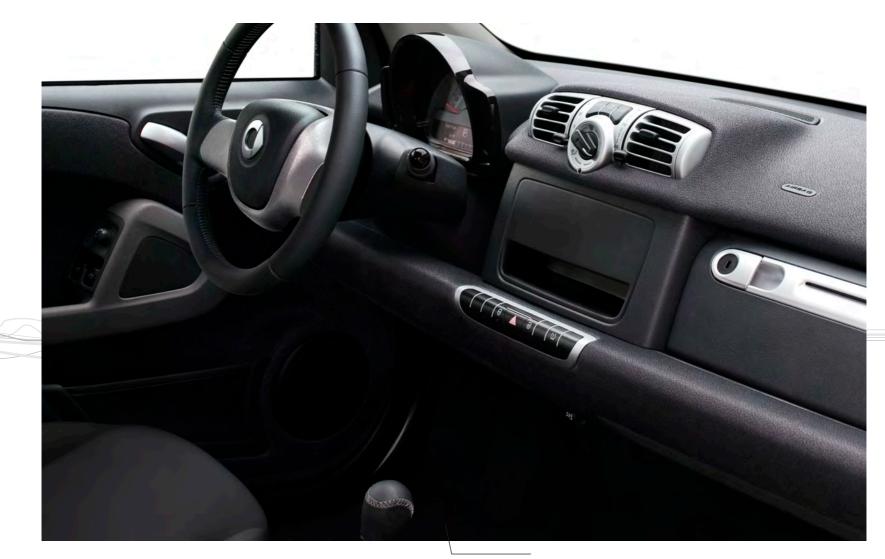

### >> Simply practical. Useful solutions for everyday life.

In an otherwise complicated life, simplicity is to be cherished. The smart fortwo is full of ideas designed to make life simpler and easier. The windshield wipers feature speed-sensitive interval wiping. The rear wiper turns on automatically when the car is in reverse and the front windshield wiper is in operation. The twin-section tailgate allows heavy items to be loaded easily onto a level surface. And the central locking function can be activated by radio remote control from across the street.

Twin-section tailgate: by pressing the unlock button on the 4-button key, the rear window of the coupe can be unlocked from afar and heavy items can be loaded through the top window, even in tight parking spaces, without opening the tailgate. Smart CITY SOLUTION

## >> Geared for relaxation. Transmission solutions by smart.

In stop-and-go traffic typical of city driving, changing gears should be easy. And it is, with the smart fortwo's clutchless automated manual 5-speed Transmission—called the smartshift® Transmission—which takes the strain out of changing gears.

# **softouch:** automatic gear program.

This feature selects the ideal shift point. You can also change gears manually at any time. softouch is standard on all models.

#### Steering wheel gearshift:

#### a sporty addition.

The shift paddles on the steering wheel allow you to change gears Formula One-style. You can also switch to the standard shift lever alternative at any time. Not available with cruise control package. Standard on passion models, not available on pure. **03** Environment.