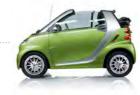

2

TURNING CIRCLE 28.7 FT.

### >> smart fortwo DNA. smart city solutions.

The smart fortwo is the ultimate expression of efficiency, which the entire smart brand has stood for from its very inception. No car occupies a smaller physical footprint, uses interior space more wisely, or is more eco-friendly. On the following pages, find out many of the other ways the smart fortwo has been designed as intelligently as any car on earth. GENEROUS LUGGAGE COMPARTMENT

# >> Parking spaces are more plentiful when driving a smart fortwo. There's almost always room for a car only 8.8 feet long.

Whether rushing to an important meeting or on a quick errand, why waste time looking for a parking space? At just 8.8 feet in length, the smart fortwo fits easily into spaces other cars can only pass by.