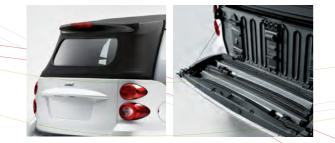

### >> Simply practical. Useful solutions for everyday life.

In an otherwise complicated life, simplicity is to be cherished. The smart fortwo is full of ideas designed to make life simpler and easier. The windshield wipers feature speed-sensitive interval wiping. The rear wiper turns on automatically when the car is in reverse and the front windshield wiper is in operation. The twin-section tailgate allows heavy items to be loaded easily onto a level surface. And the central locking function can be activated by radio remote control from across the street.

Twin-section tailgate: by pressing the unlock button on the 4-button key, the rear window of the coupe can be unlocked from afar and heavy items can be loaded through the top window, even in tight parking spaces, without opening the tailgate. Smart CITY SOLUTION