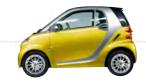

**05** Models.

Some people are practical. They just want to get from point A to point B safely. Others want lots of bells and whistles, more features to have available on long drives. The smart fortwo is always the right choice, with equipment lines tailored to different preferences.

### >> The right smart fortwo for the job. All equipment models at a glance.

Every driver demands different things from their car. The smart fortwo is available in three models, the pure coupe, passion coupe and passion cabriolet.

#### passion coupe.

**Stylish.** A feel-good car. If you want comfort and elegance, the passion coupe delivers both.