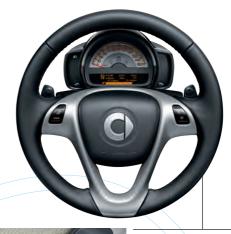

**manual gear shifting:** change gear without engaging the clutch, including kick-down function. 2-spoke steering wheel: non-slip leather for a particularly good grip.

4-button key: locks and unlocks the smart fortwo with remote control.

Panoramic roof: see the whole cityscape through the large tinted panoramic roof made of durable polycarbonate. Available on passion coupe only.

3-spoke leather steering wheel (incl. leather gear knob): for a pleasant grip with paddle shifters. Not available with cruise control package as shown.

# >> Make things easier. Optional equipment.

**Cruise control:** easy to operate on the steering wheel, which also includes a trip computer and threespoke leather sport steering wheel (including leather gear knob). Available as an option on passion models. Paddle shifters not available with cruise control package.