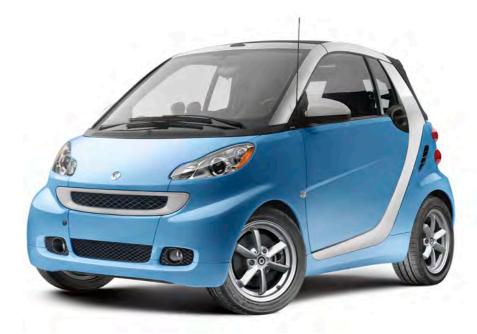

### >> smart fortwo DNA. smart city solutions.

The smart fortwo is the ultimate expression of efficiency, which the entire smart brand has stood for from its very inception. No car occupies a smaller physical footprint, uses interior space more wisely, or is more eco-friendly. On the following pages, find out many of the other ways the smart fortwo has been designed as intelligently as any car on earth. GENEROUS LUGGAGE COMPARTMENT

TWIN-SECTION TAILGATE

>>

HILL START ASSIST

The smart fortwo is one of the most efficiently designed cars on the planet. Nowhere is its efficiency more evident than in the city, where space is at a premium. Few cars can negotiate tight urban spaces as nimbly and effortlessly as the smart fortwo. It's the ideal car for city life.

# >> Parking spaces are more plentiful when driving a smart fortwo. There's almost always room for a car only 8.8 feet long.

Whether rushing to an important meeting or on a quick errand, why waste time looking for a parking space? At just 8.8 feet in length, the smart fortwo fits easily into spaces other cars can only pass by.