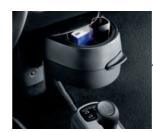

#### Center console storage box:

perfectly placed within easy reach. Available as an option on passion models.