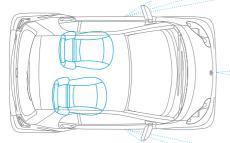

**High seat position:** this provides a better view of the road and helps keep you safe. In case of a crash, you'll be safely above the direct danger zone.

Full-size airbags and head/thorax side

**airbags:** in a frontal impact, two full-size front airbags provide maximum protection for driver and passenger. In the event of a side-on impact, the doors' robust steel structure and head/ thorax side airbags afford additional protection for the head and chest. Standard on passion cabriolet. Coupe models have 2-side and 2 window airbags. Driver and passenger knee bolster airbags come standard on all models.