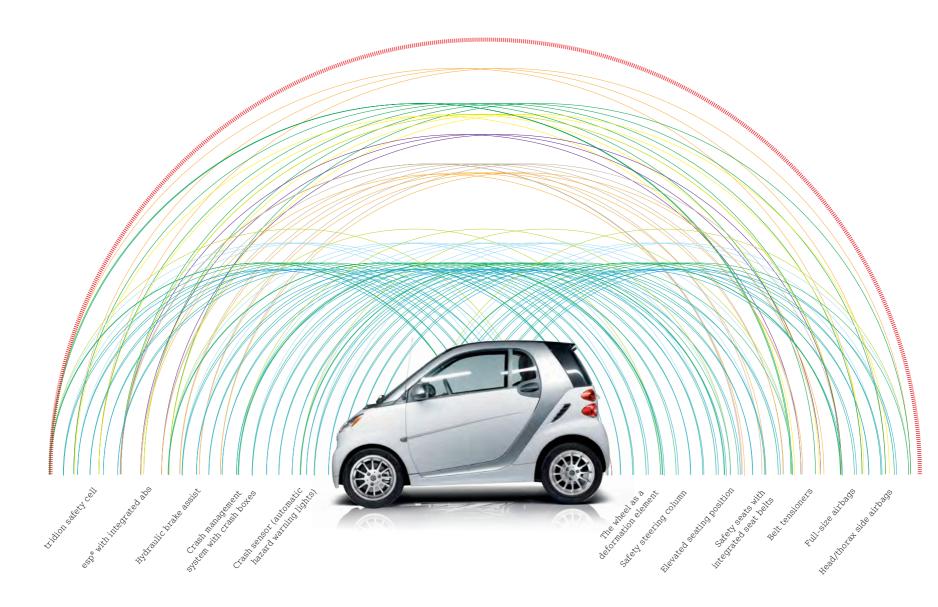

#### >> Safety isn't just about size. The innovative smart safety concept.

Building a car that's small, compact and comfortable is quite the challenge. Building a small car with a degree of safety comparable with a large car requires numerous safety features all acting together for maximum effect.

## >> Get protected. All-around passive safety.

Some things can't be predicted. That's why the smart fortwo has a technically sophisticated safety concept with numerous intelligent safety features to protect you in case of emergency. At the heart of the concept is the tridion safety cell. It provides maximum stability in an ultra-compact design and outstanding protection by keeping the passenger compartment in tact and its inhabitants safe.

Smart CITY SOLUTION

Sturdy, rigid and tough. The tridion safety cell is reinforced with high-strength steel sheets. Upon impact, energy is distributed evenly over the longitudinal and transverse members, thereby reducing the amount of energy passengers and drivers experience in the event of a collision.

# + +

The wheel as a deformation element: in a head-on collision, the front wheels are supported by the side member, which absorbs a substantial portion of the impact energy.

The smart fortwo's short wheelbase means the other vehicle involved in a side-on crash will almost always hit the wheel as well as the suspension components behind it. It's a simple yet extremely effective principle.

**Crash boxes:** steel deformation elements at the front and rear of the smart fortwo absorb energy from minor collisions at low speeds, ensuring that the tridion safety cell remains undamaged. Furthermore, a damaged crash box is simple to replace.

Safety seats with integrated seat belts and belt tensioners: the sheet steel structure with integrated headrests provides the smart fortwo's seats with a high level of mechanical stability. In a frontal impact, the seat belt tensioner reduces slack within milliseconds. The belt-force limiter then reduces the force again to minimize pressure on the driver and passenger.

**High seat position:** this provides a better view of the road and helps keep you safe. In case of a crash, you'll be safely above the direct danger zone.

Full-size airbags and head/thorax side

**airbags:** in a frontal impact, two full-size front airbags provide maximum protection for driver and passenger. In the event of a side-on impact, the doors' robust steel structure and head/ thorax side airbags afford additional protection for the head and chest. Standard on passion cabriolet. Coupe models have 2-side and 2 window airbags. Driver and passenger knee bolster airbags come standard on all models.

# >> Giving danger the slip. Active safety.

The smart fortwo comes equipped with active safety systems to help prevent dangerous situations before they arise. In these situations, Electronic Stability Program<sup>®</sup> helps stabilize the smart fortwo, while the anti-lock braking system (abs) optimizes braking and minimizes swerving.

**esp®:** when the smart fortwo is in danger of swerving, the electronic stability program (esp®) throttles the engine torque and brakes specific wheels to prevent the car from breaking away.

......

**abs:** as part of the electronic stability program (esp<sup>®</sup>), the anti-lock braking system (abs) keeps you in control even during emergency braking by preventing the wheels from locking and enabling you to continue steering the smart fortwo safely even while applying the brakes. **Hydraulic brake assist:** applying the brakes in a dangerous situation and the hydraulic brake assist helps initiate controlled emergency braking.