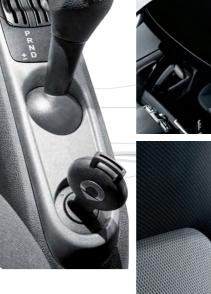

## >> Geared for relaxation. Transmission solutions by smart.

In stop-and-go traffic typical of city driving, changing gears should be easy. And it is, with the smart fortwo's clutchless automated manual 5-speed Transmission—called the smartshift® Transmission—which takes the strain out of changing gears.

# **softouch:** automatic gear program.

This feature selects the ideal shift point. You can also change gears manually at any time. softouch is standard on all models.

#### Steering wheel gearshift:

#### a sporty addition.

The shift paddles on the steering wheel allow you to change gears Formula One-style. You can also switch to the standard shift lever alternative at any time. Not available with cruise control package. Standard on passion models, not available on pure. **03** Environment.