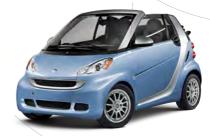

#### >> The sky's the limit. Choose between a coupe or a cabriolet.

Maybe you enjoy the sun through the large panoramic roof of the passion coupe. Or you prefer driving with the top down in the passion cabriolet. Both models are spacious and let in lots of light.

#### The smart fortwo passion cabriolet.

How much summer do you want? The fully-automatic tritop fabric soft top can be opened remotely with the 4-button key. And for maximum exposure, the roof bars can be removed and stored easily and efficiently in the tailgate storage area. With the press of a button, the folding top can be closed in a matter of seconds at high speeds. The scratch-resistant safety rear window glass can be heated for greater visibility.