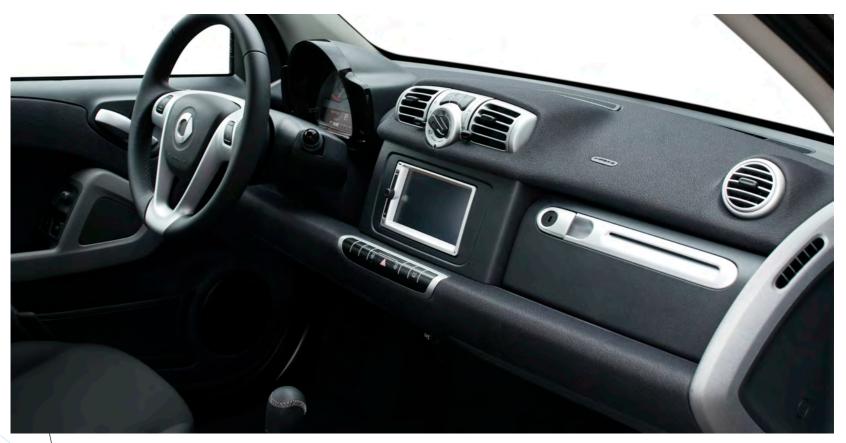

#### >> A surprising amount of room. The innovative smart space concept.

Ever been in a smart fortwo? The surprising feeling of comfort begins as soon as you get in (through surprisingly large doors). Inside, you'll be surprised by the spacious interior and excellent 360° visibility.

#### Spaciously smart.

Perhaps it's because of its large cabforward windscreen. Or, its upright seating position. It all contributes to the smart fortwo's interior feeling every bit as spacious as a minivan. Even taller drivers will appreciate the plentiful leg and headroom.

#### Keeping "on top of things".

One of the many advantages of the smart fortwo's design is the raised seating position, which provides excellent allaround vision, even in heavy traffic. Fact is, being looked up to by drivers of sedans takes a little getting used to.

#### Visible advantages.

Particularly in city traffic, it's crucial that you be able to see everything going on around you. The smart fortwo's sizeable windows ensure exceptional 360° visibility. It's a safer and more practical way to go.