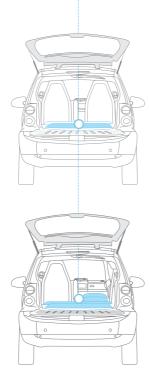

#### >> Take everything you need.

What will fit in a smart fortwo's cargo space? Plenty.

An entire week's groceries can fit comfortably into the back of the smart fortwo. The folding passenger seat makes it easy to transport longer, larger items when necessary. So if you become infatuated with, say, a new floor lamp, you can take it home quite easily.

Put the smart fortwo's luggage compartment to your own test. You'll be surprised how much a smart can hold.