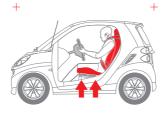

When distance being traveled is short, we can still be faced with stop-and-go traffic and a scarcity of parking. The smart fortwo can fit in parking spaces in which other bigger, less efficient cars can't. Still, storage in the smart fortwo is plentiful, so you'll never lack a place to put all your city essentials.

# >> Parking spaces are more plentiful when driving a smart fortwo. There's almost always room for a car only 8.8 feet long.

Whether rushing to an important meeting or on a quick errand, why waste time looking for a parking space? At just 8.8 feet in length, the smart fortwo fits easily into spaces other cars can only pass by.