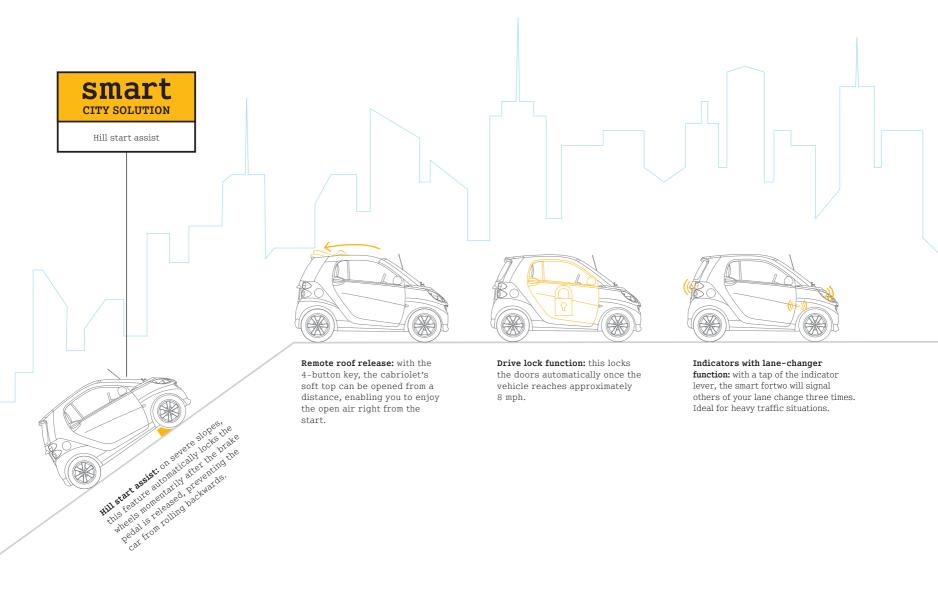

TWIN-SECTION TAILGATE

>>

HILL START ASSIST

The smart fortwo is one of the most efficiently designed cars on the planet. Nowhere is its efficiency more evident than in the city, where space is at a premium. Few cars can negotiate tight urban spaces as nimbly and effortlessly as the smart fortwo. It's the ideal car for city life.

Twin-section tailgate: by pressing the unlock button on the 4-button key, the rear window of the coupe can be unlocked from afar and heavy items can be loaded through the top window, even in tight parking spaces, without opening the tailgate. Smart CITY SOLUTION

Instrument cluster with multifunctional display (digital gear display with gear recommendation, fuel gauge with reserve indicator, service interval indicator, clock)

Exterior temperature indicator

Indicators with lanechanger function

Heated rear window

Easy operation of tailgate, with electric rear window release (coupe)

Rear window release or remote roof release (cabriolet) with 4-button key

12-volt socket with cover

drive lock — automatic door locking when the vehicle is in motion (approximately 8 mph) Automatic hill start assist (on uphill slopes) ISOFIX child seat fastener for the safety of younger passengers.