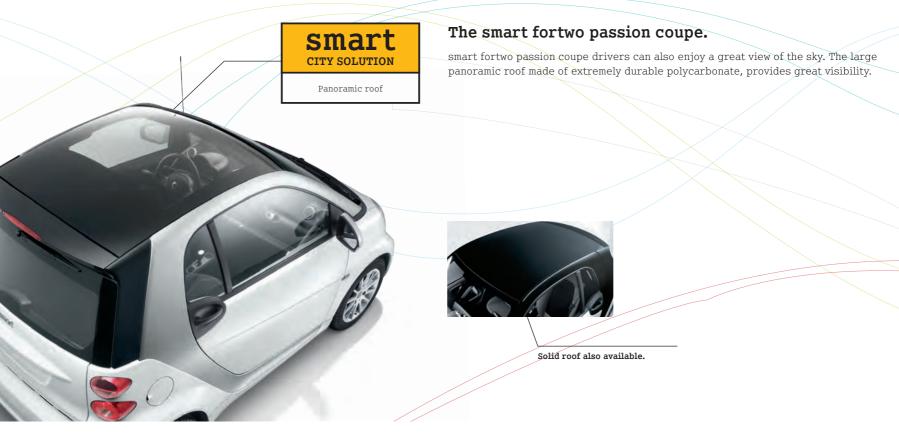

#### >> The sky's the limit. Choose between a coupe or a cabriolet.

Maybe you enjoy the sun through the large panoramic roof of the passion coupe. Or you prefer driving with the top down in the passion cabriolet. Both models are spacious and let in lots of light.

Panoramic roof: see the whole cityscape through the large tinted panoramic roof made of durable polycarbonate. Available on passion coupe only.

3-spoke leather steering wheel (incl. leather gear knob): for a pleasant grip with paddle shifters. Not available with cruise control package as shown.