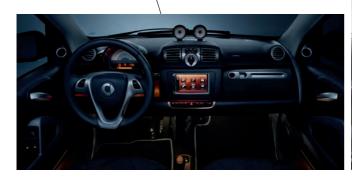

#### >> A surprising amount of room. The innovative smart space concept.

Ever been in a smart fortwo? The surprising feeling of comfort begins as soon as you get in (through surprisingly large doors). Inside, you'll be surprised by the spacious interior and excellent 360° visibility.

#### Spaciously smart.

Perhaps it's because of its large cabforward windscreen. Or, its upright seating position. It all contributes to the smart fortwo's interior feeling every bit as spacious as a minivan. Even taller drivers will appreciate the plentiful leg and headroom.

#### Keeping "on top of things".

One of the many advantages of the smart fortwo's design is the raised seating position, which provides excellent allaround vision, even in heavy traffic. Fact is, being looked up to by drivers of sedans takes a little getting used to.

#### Visible advantages.

Particularly in city traffic, it's crucial that you be able to see everything going on around you. The smart fortwo's sizeable windows ensure exceptional 360° visibility. It's a safer and more practical way to go.