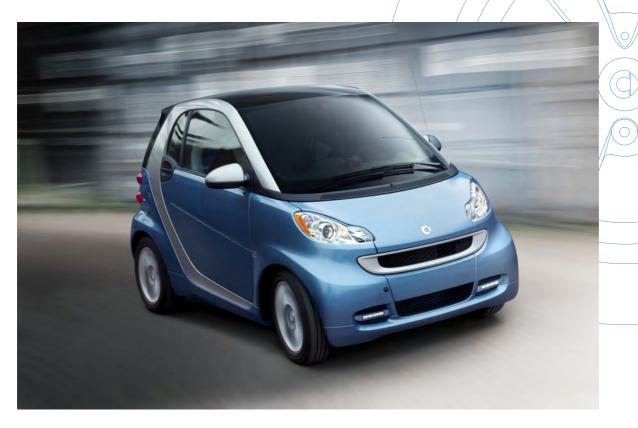

### >> smart fortwo DNA. smart city solutions.

The smart fortwo is the ultimate expression of efficiency, which the entire smart brand has stood for from its very inception. No car occupies a smaller physical footprint, uses interior space more wisely, or is more eco-friendly. On the following pages, find out many of the other ways the smart fortwo has been designed as intelligently as any car on earth. GENEROUS LUGGAGE COMPARTMENT

TWIN-SECTION TAILGATE

>>

HILL START ASSIST

The smart fortwo is one of the most efficiently designed cars on the planet. Nowhere is its efficiency more evident than in the city, where space is at a premium. Few cars can negotiate tight urban spaces as nimbly and effortlessly as the smart fortwo. It's the ideal car for city life.