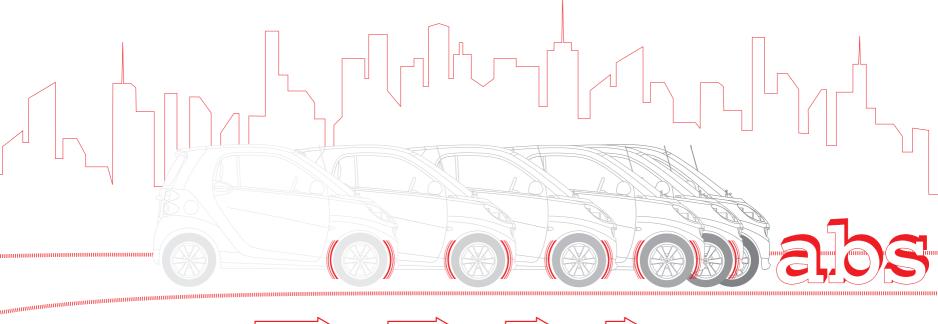

# >> Giving danger the slip. Active safety.

The smart fortwo comes equipped with active safety systems to help prevent dangerous situations before they arise. In these situations, Electronic Stability Program<sup>®</sup> helps stabilize the smart fortwo, while the anti-lock braking system (abs) optimizes braking and minimizes swerving.

**esp®:** when the smart fortwo is in danger of swerving, the electronic stability program (esp®) throttles the engine torque and brakes specific wheels to prevent the car from breaking away.

......

**abs:** as part of the electronic stability program (esp<sup>®</sup>), the anti-lock braking system (abs) keeps you in control even during emergency braking by preventing the wheels from locking and enabling you to continue steering the smart fortwo safely even while applying the brakes. **Hydraulic brake assist:** applying the brakes in a dangerous situation and the hydraulic brake assist helps initiate controlled emergency braking.