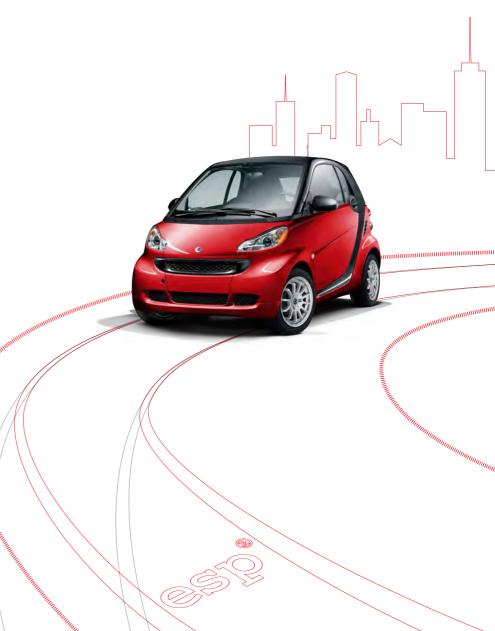

# >> Giving danger the slip. Active safety.

The smart fortwo comes equipped with active safety systems to help prevent dangerous situations before they arise. In these situations, Electronic Stability Program<sup>®</sup> helps stabilize the smart fortwo, while the anti-lock braking system (abs) optimizes braking and minimizes swerving.

**esp®:** when the smart fortwo is in danger of swerving, the electronic stability program (esp®) throttles the engine torque and brakes specific wheels to prevent the car from breaking away.

......

**abs:** as part of the electronic stability program (esp<sup>®</sup>), the anti-lock braking system (abs) keeps you in control even during emergency braking by preventing the wheels from locking and enabling you to continue steering the smart fortwo safely even while applying the brakes. **Hydraulic brake assist:** applying the brakes in a dangerous situation and the hydraulic brake assist helps initiate controlled emergency braking.