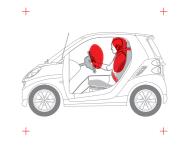

**High seat position:** this provides a better view of the road and helps keep you safe. In case of a crash, you'll be safely above the direct danger zone.

Full-size airbags and head/thorax side

**airbags:** in a frontal impact, two full-size front airbags provide maximum protection for driver and passenger. In the event of a side-on impact, the doors' robust steel structure and head/ thorax side airbags afford additional protection for the head and chest. Standard on passion cabriolet. Coupe models have 2-side and 2 window airbags. Driver and passenger knee bolster airbags come standard on all models.