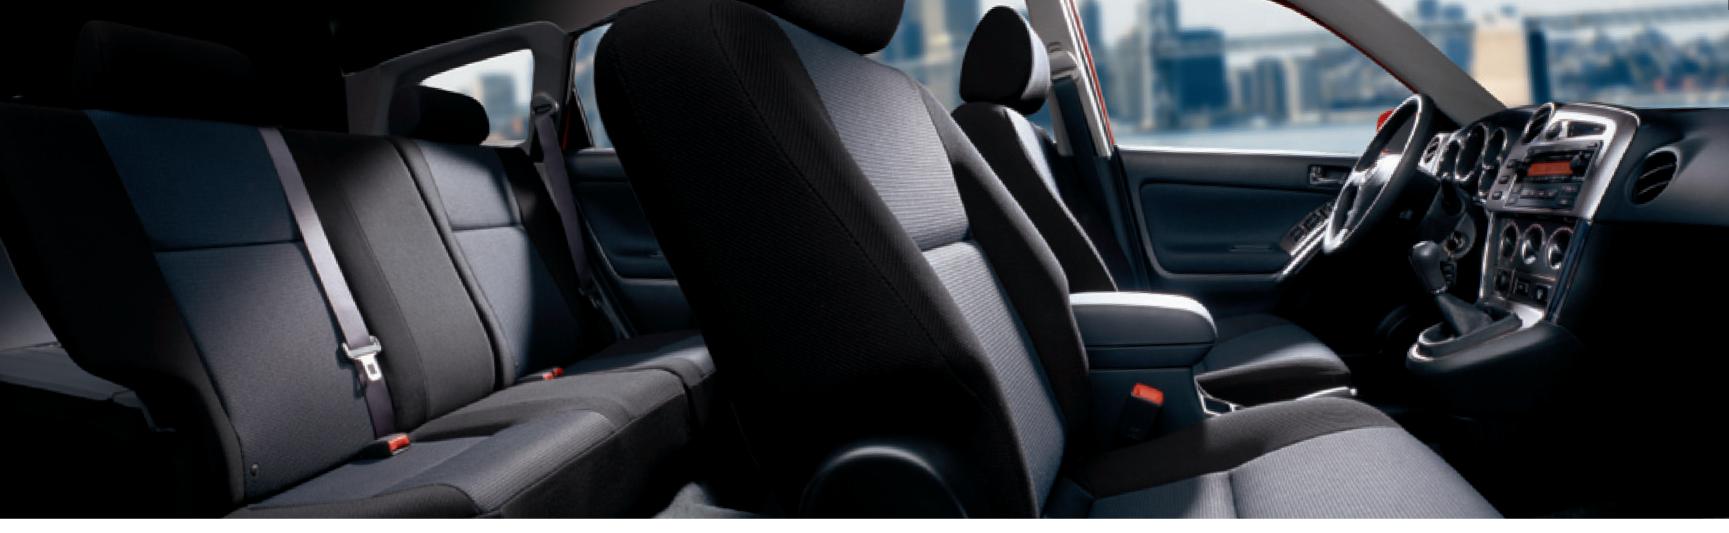

# WHICHEVER YOU PICK, ALL FEATURE A CHAMELEON-LIKE ADAPTABILITY THAT'LL SURELY COME IN HANDY.

Above: Matrix XRS fabric interior shown in Dark Grey.