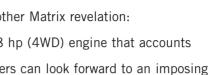

the defining qualities of the Matrix line are here: comfort, ease of handling, loads of space and, of course, the Matrix's trademark functionality.

**PERFORMANCE:** A lift of the hood unveils yet another Matrix revelation: the 1.8 Litre, 4-cylinder, 126 hp (FWD) and 118 hp (4WD) engine that accounts for Matrix's noteworthy responsiveness. XRS owners can look forward to an imposing 164 hp Matrix adventure.