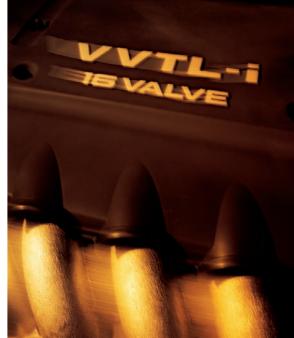

DRESS IT UP. DRIVE IT OUT. Express yourself. Take your Toyota Matrix to a whole new level of selfexpression by adding any of the Toyota Accessories custom designed for your model. It's a great way to personalize your new vehicle, optimize its appearance and enhance the performance all at the same time. Ask your Toyota Dealer. To find the Toyota Dealer nearest you go to toyota.ca or call 1-888-TOYOTA-8.

Matrix all dressed up with a rear spoiler, a hood deflector and a "body kit" which includes front and rear bumper chins and side skirts.

<sup>1</sup> TRD Special Edition not available.

Dark Grey Fabric on all models.