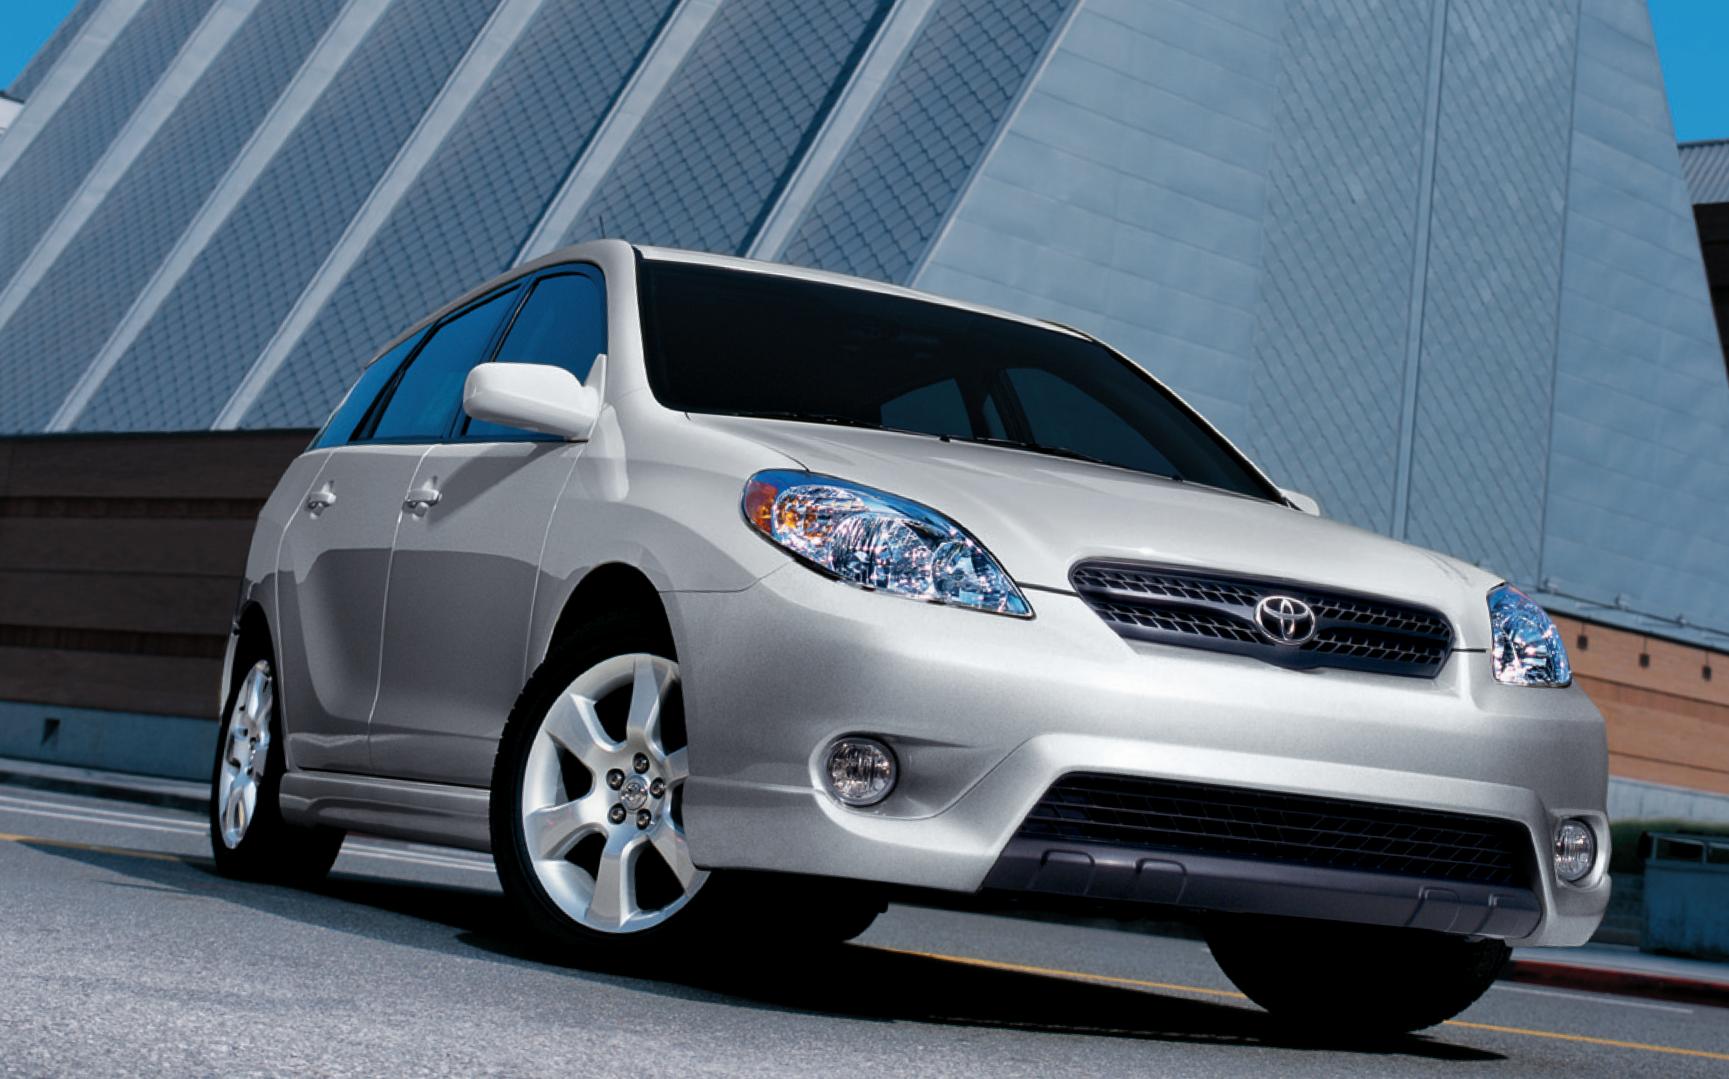

<sup>1</sup> See Specifications section for more information on cargo hauling.

MATRIX XRS THE ART OF BEING SEEN AND NOTED. Right from the get-go, the XRS, with its high performance 1.8 Litre, 4-cylinder, 164 hp engine, means business. Impressive creature comforts such as a 6-speaker, AM/FM stereo with an in-dash, 6-disc CD changer, a leather-wrapped steering wheel and shift knob, interior chrome trim, A/C and keyless entry are standard equipment. As well, the XRS has an Antilock Braking System (ABS) and a 6-speed manual transmission. Handling is a dream. Tight, quiet and very responsive. Matrix XRS. Great-looking. Beautifully appointed. A 5-door vehicle that drives as good as it looks. **HOW DO YOU SPELL "VERSATILE"?** Your very first reaction when you slide behind the wheel is that the Matrix XR has a personality all its own. Space and comfort are high priorities in the XR. Features abound – like the height-adjustable driver's seat, A/C, cruise control, keyless entry and the futuristic, beautifully thought-out dash with metallic accents – very much in keeping with the XR's lines. It's definitely worth mentioning that the XR is available in front or four-wheel drive, with a very responsive 1.8 Litre, 4-cylinder, in-line engine that nets out at 126 hp (FWD) and 118 hp (4WD). If you're looking for versatility, look no further.

Above: Matrix XR shown in Indigo Ink.

Above: Matrix XRS shown in Silver Streak Mica.

MATRIX XR

**MATRIX TRD SPECIAL EDITION.\*** Functionality has never looked better with TRD Special Edition features which include unique 17-inch alloy wheels, red painted brake calipers, chrome door sill plates, spoiler, fog lamps, bumper protector, TRD exhaust tip and TRD decal. And once inside, enjoy the Panasonic 200-watt audio