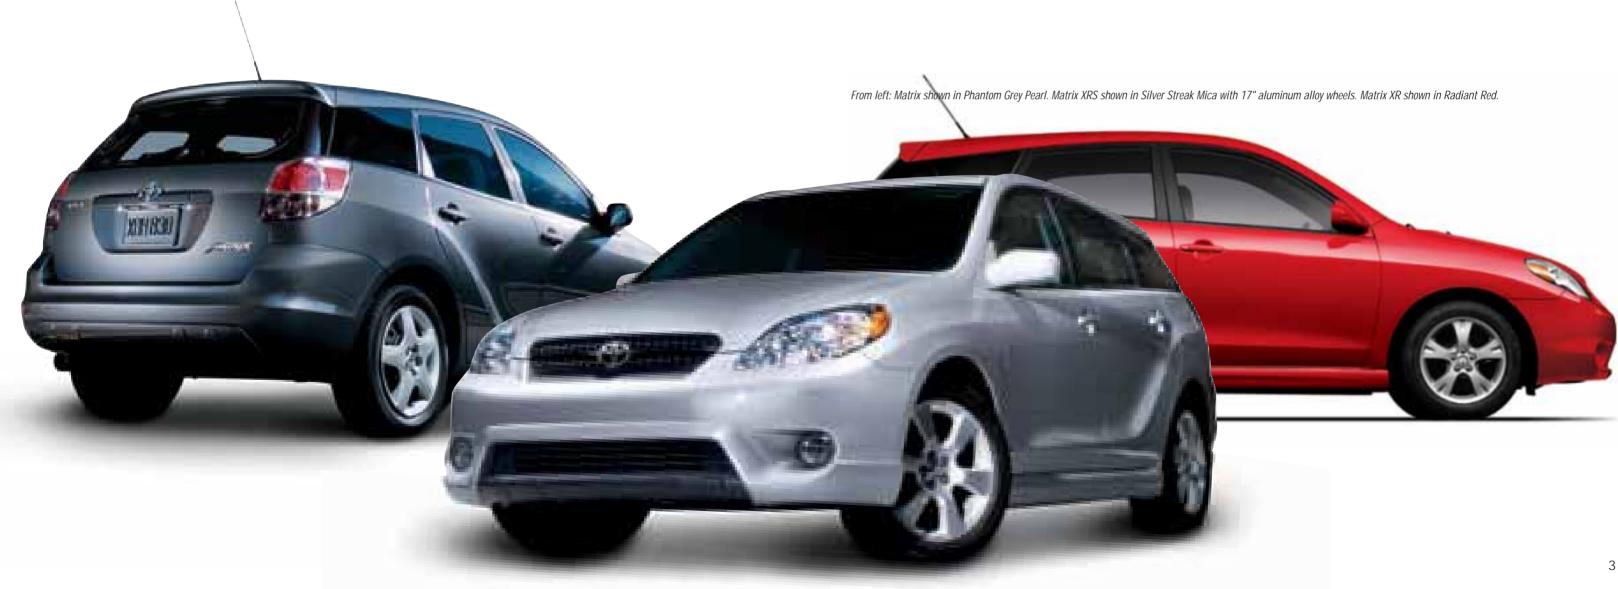

# TOYOTA Matrix 2006

When you drive the 2006 Toyota Matrix, you can't help but think of the possibilities. Take the base model Matrix. With its available full-time 4WD, you can do practically anything, anywhere. And look good doing it. Want something more sporty? Try the XR FWD with its 5-speed manual transmission, 16-inch aluminum wheels, coloured mirrors, door handles and side skirts. For the full bells-and-whistles treatment, go with the XRS and its 164 hp engine, 6-speed manual transmission and 17-inch wheels.

Above: Matrix XR shown in Indigo Ink.

Above: Matrix XRS shown in Silver Streak Mica.

MATRIX XR

**MATRIX TRD SPECIAL EDITION.\*** Functionality has never looked better with TRD Special Edition features which include unique 17-inch alloy wheels, red painted brake calipers, chrome door sill plates, spoiler, fog lamps, bumper protector, TRD exhaust tip and TRD decal. And once inside, enjoy the Panasonic 200-watt audio