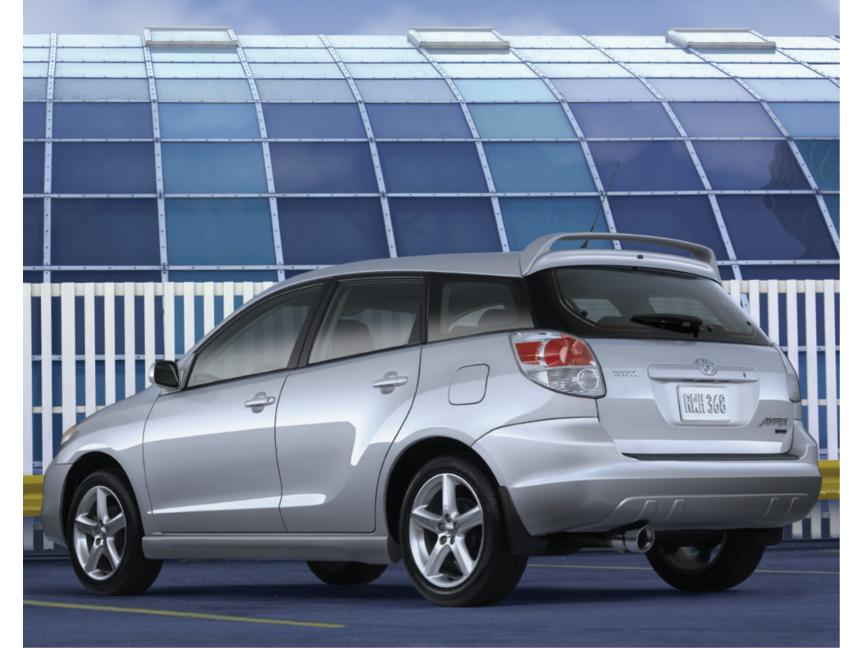

Below: Where there's a will, there's a seating configuration, thanks to the Matrix 60/40 split fold-down rear seat and fold-flat front passenger seat.

1.506 cu.m (53.2 cu.ft.)<sup>1</sup> – kitchen sink included.
Fold down the front passenger seat and suddenly you can haul things over 2.438 m (8 ft.) long with the tailgate closed. Think of the possibilities.
Pump up the volume – suddenly all the road's a stage. The Matrix XRS features an in-dash, 6-disc CD changer audio system with 6-speakers. It even has a 115 V power outlet for you and your laptop to stay connected. Truth is, you won't find a more versatile vehicle on the road than the Matrix – scout's honour.