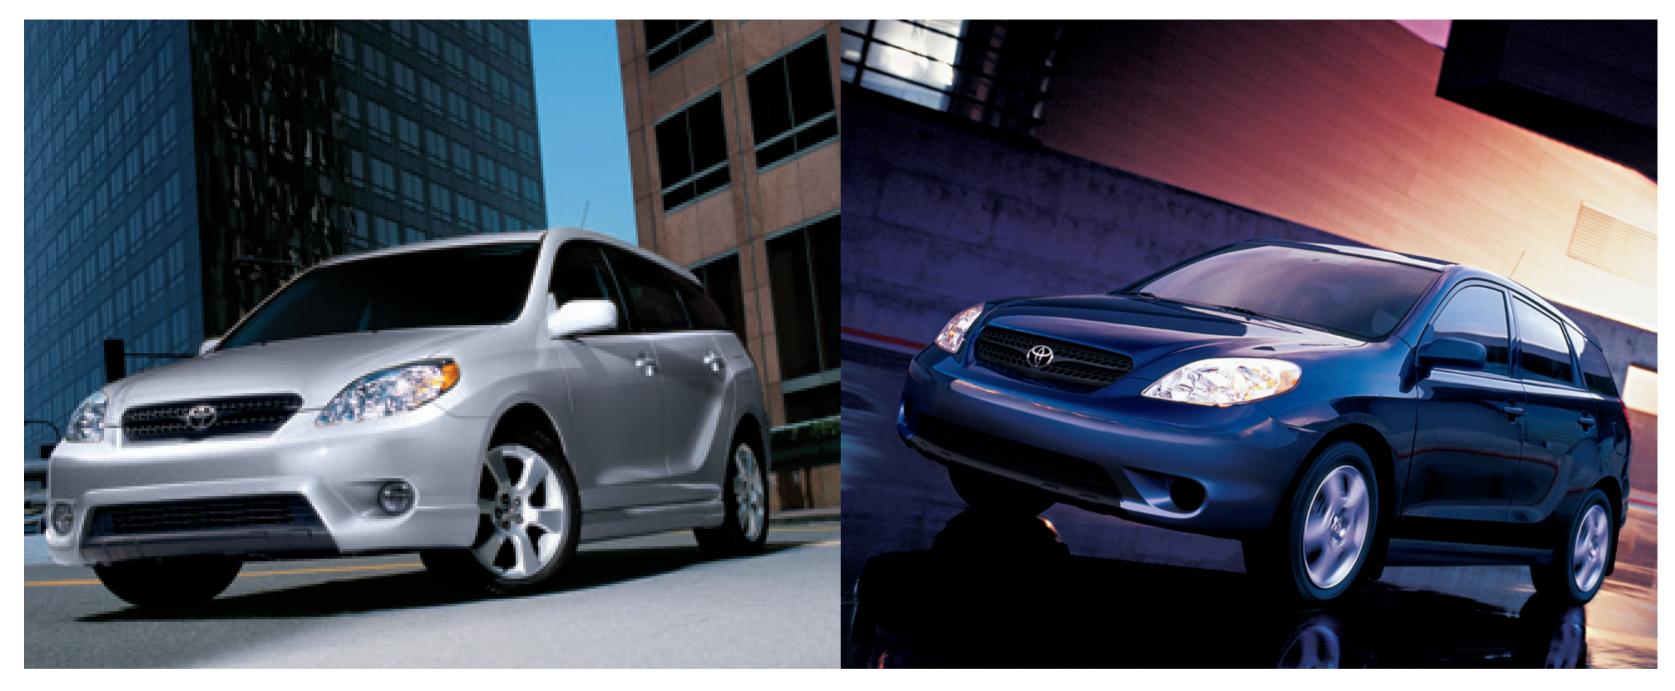

# TOYOTA Matrix 2006

When you drive the 2006 Toyota Matrix, you can't help but think of the possibilities. Take the base model Matrix. With its available full-time 4WD, you can do practically anything, anywhere. And look good doing it. Want something more sporty? Try the XR FWD with its 5-speed manual transmission, 16-inch aluminum wheels, coloured mirrors, door handles and side skirts. For the full bells-and-whistles treatment, go with the XRS and its 164 hp engine, 6-speed manual transmission and 17-inch wheels.

Above: Matrix XR shown in Indigo Ink.

Above: Matrix XRS shown in Silver Streak Mica.

MATRIX XR

**MATRIX TRD SPECIAL EDITION.\*** Functionality has never looked better with TRD Special Edition features which include unique 17-inch alloy wheels, red painted brake calipers, chrome door sill plates, spoiler, fog lamps, bumper protector, TRD exhaust tip and TRD decal. And once inside, enjoy the Panasonic 200-watt audio