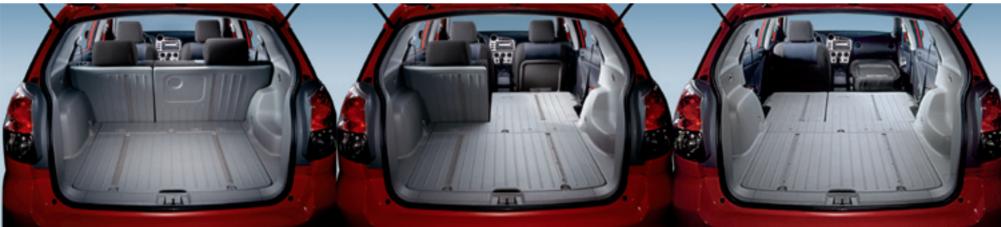

#### IT'S SO READY FOR ANYTHING, IT SHOULD COME WITH A MERIT BADGE.

The magic of the Matrix is that it can handle pretty much whatever life throws your way. Night out on the town? The Matrix has room for five. Moving on to bigger and better things? Fold down the 60/40 split rear seats and you've now got cargo space for everything –

Below: Where there's a will, there's a seating configuration, thanks to the Matrix 60/40 split fold-down rear seat and fold-flat front passenger seat.

1.506 cu.m (53.2 cu.ft.)<sup>1</sup> – kitchen sink included.
Fold down the front passenger seat and suddenly you can haul things over 2.438 m (8 ft.) long with the tailgate closed. Think of the possibilities.
Pump up the volume – suddenly all the road's a stage. The Matrix XRS features an in-dash, 6-disc CD changer audio system with 6-speakers. It even has a 115 V power outlet for you and your laptop to stay connected. Truth is, you won't find a more versatile vehicle on the road than the Matrix – scout's honour.