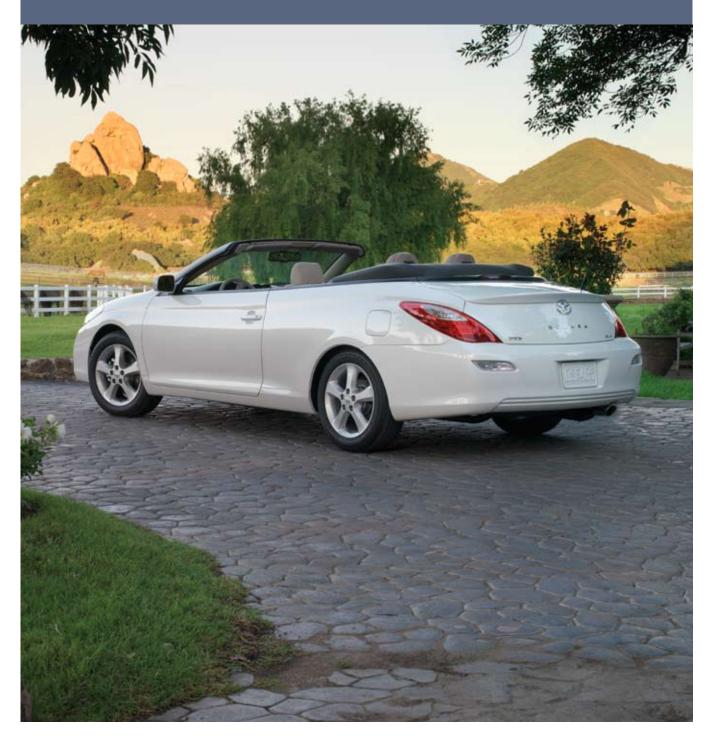

Sport Coupe

Sport V6 Coupe

Sport Coupe

SLE Convertible Shown in Magnetic Gray Metallic

SE V6 Convertible 5-Speed Automatic (2787) 5-Speed Automatic (2788) 5-Speed Automatic (2789) MSRP\*\* Starting At: \$27,190.00 MSRP\*\* Starting At: \$30,460.00 MSRP\*\* Starting At: \$29,460.00

SLE Convertible

SE Sport Convertible

\*This vehicle eBrochure is designed to identify vehicles commonly available in your area. If you would prefer to purchase a vehicle with no options or additional options, please contact your local dealer to check for current availability or the possibility of placing an order for such a vehicle.