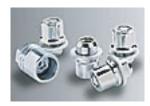

# **ACCESSORIES - EXTERIOR**

Wheel Locks (Alloy) \$65.00

\*Installed MSRP

**Wind Screen** \$315.00 \*\*Parts Only MSRP

\* Installed MSRP is the Manufacturer's Suggest Retail Price for accessories installed by the manufacturer. Actual prices for dealer installed accessories may vary. Please see your local Toyota dealer for pricing.