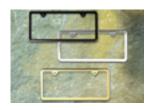

Hood Protector \$119.00 Installed MSRP

Premium License Plate Frames Gold - \$49.00 Chrome - \$36.95 Black - \$42.95 Parts Only MSRP

Mini Tie Down \$40.00 Installed MSRP

<sup>\*</sup> Installation not included. See your local dealer for installed pricing.