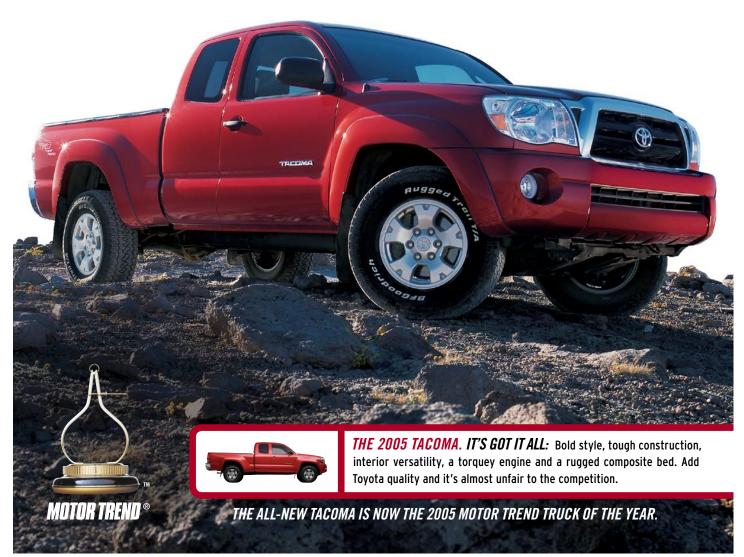

MOVING FORWARD ▶

# O5 TACOMA TOYOTA.COM/TACOMA



### // TACOMA





Regular Cab 4x2 5-Speed Manual (7103) MSRP\* Starting At: \$13,415.00



Regular Cab 4x2 4-Speed Auto (7104) MSRP\* Starting At: \$14,315.00



Access Cab 4x2 5-Speed Manual (7113) MSRP\* Starting At: \$16,855.00



Access Cab 4x2 4-Speed Auto (7114) MSRP\* Starting At: \$17,755.00



PreRunner Regular Cab 4x2 5-Speed Manual (7131) MSRP\* Starting At: \$14,285.00



X-Runner Access Cab 4x2 V6 6-Speed Manual (7153) MSRP\* Starting At: \$23,110.00



Access Cab 4x2 PreRunner 5-Speed Manual (7161) MSRP\* Starting At: \$17,615.00



Access Cab 4x2 V6 PreRunner 6-Speed Manual (7163) MSRP\* Starting At: \$19,070.00



Access 4x2 V6 PreRunner 5-Speed Auto (7164) MSRP\* Starting At: \$19,950.00



Double Cab 4x2 PreRunner V6 5-Speed Auto (7188) MSRP\* Starting At: \$21,675.00