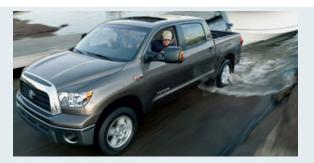

### **Model Overview**

Sand Beige

Leather

|                     | 4x4 CrewMax Tundra<br>4.7-Liter V8 5-Speed<br>Auto | Liter V8 5-Speed w/4.7-Liter V8 5-Speed |          | 4x4 CrewMax SR5<br>w/5.7-Liter V8 6-Speed<br>Auto | 4x4 CrewMax Ltd w/4.7-<br>Liter V8 5-Speed Auto | 4x4 CrewMax Ltd w/5.7-<br>Liter V8 6-Speed Auto |
|---------------------|----------------------------------------------------|-----------------------------------------|----------|---------------------------------------------------|-------------------------------------------------|-------------------------------------------------|
| MSRP**              | \$30,735                                           | \$32,725                                | \$31,935 | \$33,985                                          | \$40,810                                        | \$42,070                                        |
| MPG City/Highway*** | 13/16                                              | 13/16                                   | 13/17    | 13/17                                             | 13/16                                           | 13/17                                           |
| Seating             | 6                                                  | 5                                       | 6        | 5                                                 | 5                                               | 5                                               |