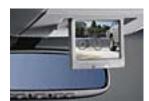

**JBL**® **AM/FM** 6-disc in-dash CD changer, auxiliary audio jack, 12 speakers, 440W-peak -output amplifier, Bluetooth® [6] wireless technology capability and steering wheel audio controls

**DVD navigation system [11]** with backup camera [12], JBL® AM/FM 4-disc in-dash CD changer, auxiliary audio jack, 12 speakers, 440W-peak-output amplifier, Bluetooth® [6] wireless technology capability and steering wheel audio controls

Rear-seat DVD entertainment system with rear audio system, dual wireless headphones [13], wireless remote and 115V AC outlet

Front and rear clearance sonar

**Auto-dimming rearview mirror** with HomeLink® [5] universal transceiver, compass and maplamps