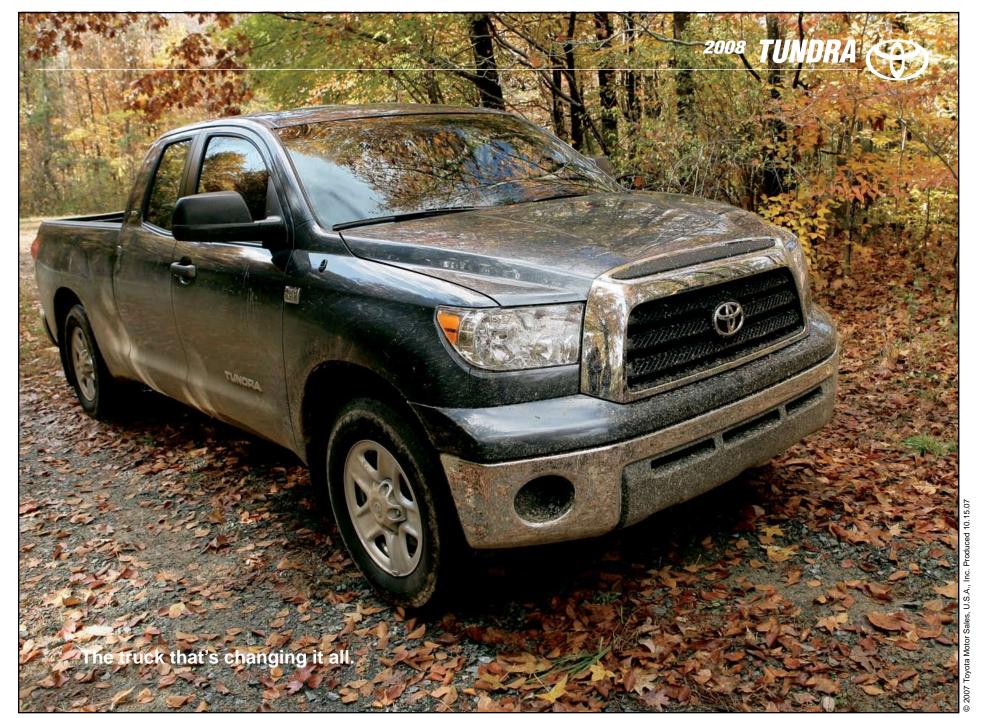

### **Model Overview**

Sand Beige

Leather

|                     | 4x4 CrewMax Tundra<br>4.7-Liter V8 5-Speed<br>Auto | Liter V8 5-Speed w/4.7-Liter V8 5-Speed |          | 4x4 CrewMax SR5<br>w/5.7-Liter V8 6-Speed<br>Auto | 4x4 CrewMax Ltd w/4.7-<br>Liter V8 5-Speed Auto | 4x4 CrewMax Ltd w/5.7-<br>Liter V8 6-Speed Auto |
|---------------------|----------------------------------------------------|-----------------------------------------|----------|---------------------------------------------------|-------------------------------------------------|-------------------------------------------------|
| MSRP**              | \$30,735                                           | \$32,725                                | \$31,935 | \$33,985                                          | \$40,810                                        | \$42,070                                        |
| MPG City/Highway*** | 13/16                                              | 13/16                                   | 13/17    | 13/17                                             | 13/16                                           | 13/17                                           |
| Seating             | 6                                                  | 5                                       | 6        | 5                                                 | 5                                               | 5                                               |