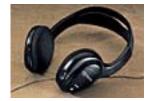

Rear-seat DVD entertainment system with rear audio system, dual wireless headphones [13], wireless remote and 115V AC outlet

Front and rear clearance sonar

**Auto-dimming rearview mirror** with HomeLink® [5] universal transceiver, compass and maplamps