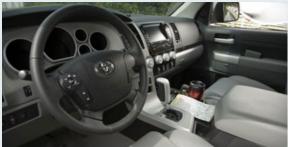

| <ul><li>not available</li><li>standard</li><li>optional</li><li>part of package</li></ul>                                                                                                        | 4x4 CrewMax Tundra<br>4.7-Liter V8 5-Speed<br>Auto | 4x4 CrewMax SR5<br>w/4.7-Liter V8 5-Speed<br>Auto | 4x4 CrewMax Tundra<br>5.7-Liter V8 6-Speed<br>Auto | 4x4 CrewMax SR5<br>w/5.7-Liter V8 6-Speed<br>Auto | 4x4 CrewMax Ltd<br>w/4.7-Liter V8 5-Speed<br>Auto | 4x4 CrewMax Ltd<br>w/5.7-Liter V8 6-Speed<br>Auto |
|--------------------------------------------------------------------------------------------------------------------------------------------------------------------------------------------------|----------------------------------------------------|---------------------------------------------------|----------------------------------------------------|---------------------------------------------------|---------------------------------------------------|---------------------------------------------------|
| Cup holders - four front and two rear                                                                                                                                                            | S                                                  | S                                                 | S                                                  | S                                                 | S                                                 | S                                                 |
| Overhead console                                                                                                                                                                                 | S                                                  | S                                                 | S                                                  | S                                                 | S                                                 | S                                                 |
| Power points - two front                                                                                                                                                                         | S                                                  | S                                                 | S                                                  | S                                                 | S                                                 | S                                                 |
| Rear power points                                                                                                                                                                                | S                                                  | S                                                 | S                                                  | S                                                 | S                                                 | S                                                 |
| Optitron gauges                                                                                                                                                                                  | -                                                  | -                                                 | -                                                  | -                                                 | S                                                 | S                                                 |
| Speedometer, tripmeter, digital clock                                                                                                                                                            | S                                                  | S                                                 | S                                                  | S                                                 | S                                                 | S                                                 |
| Tachometer                                                                                                                                                                                       | S                                                  | S                                                 | S                                                  | S                                                 | S                                                 | S                                                 |
| Outside temperature gauge                                                                                                                                                                        | S                                                  | -                                                 | S                                                  | -                                                 | -                                                 | -                                                 |
| Outside temperature gauge (available on Regular Cab with SR5 upgrade)                                                                                                                            | -                                                  | S                                                 | -                                                  | S                                                 | S                                                 | S                                                 |
| Multi-information display with feature customization (current/average mpg, range, average speed, remote keyless entry system, power door locks, headlamp and illuminated-entry timer)            | -                                                  | -                                                 | -                                                  | -                                                 | S                                                 | S                                                 |
| AM/FM CD with auxiliary audio jack and six speakers                                                                                                                                              | S                                                  | -                                                 | S                                                  | -                                                 | -                                                 | -                                                 |
| AM/FM 6-CD changer with auxiliary audio jack and six speakers                                                                                                                                    | -                                                  | S                                                 | -                                                  | S                                                 | -                                                 | -                                                 |
| JBL® AM/FM 6-disc in-dash CD changer with auxiliary audio jack, 12 speakers including subwoofer, 440W amplifier, Bluetooth® [6] wireless technology capability and steering wheel audio controls | 0                                                  | 0                                                 | 0                                                  | 0                                                 | 8                                                 | 8                                                 |
| Driver and passenger dual zone climate control with sync mode                                                                                                                                    | S                                                  | S                                                 | S                                                  | S                                                 | -                                                 | -                                                 |
| Driver and passenger automatic dual zone climate control with sync mode                                                                                                                          | -                                                  | -                                                 | -                                                  | -                                                 | S                                                 | S                                                 |
| Second-row cooling/heating air ducts                                                                                                                                                             | S                                                  | S                                                 | S                                                  | S                                                 | S                                                 | S                                                 |
| Power windows, door locks and remote keyless entry system                                                                                                                                        | S                                                  | S                                                 | S                                                  | S                                                 | S                                                 | S                                                 |