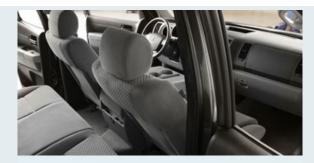

| not available                                                                                                                                       |                                                    |                                                   |                                                    |                                                   |                                                   |                                                   |
|-----------------------------------------------------------------------------------------------------------------------------------------------------|----------------------------------------------------|---------------------------------------------------|----------------------------------------------------|---------------------------------------------------|---------------------------------------------------|---------------------------------------------------|
| standard o optional part of package                                                                                                                 | 4x4 CrewMax Tundra<br>4.7-Liter V8 5-Speed<br>Auto | 4x4 CrewMax SR5<br>w/4.7-Liter V8 5-Speed<br>Auto | 4x4 CrewMax Tundra<br>5.7-Liter V8 6-Speed<br>Auto | 4x4 CrewMax SR5<br>w/5.7-Liter V8 6-Speed<br>Auto | 4x4 CrewMax Ltd<br>w/4.7-Liter V8 5-Speed<br>Auto | 4x4 CrewMax Ltd<br>w/5.7-Liter V8 6-Speed<br>Auto |
| Leather-trimmed and heated bucket seats with 10-way power-adjustable driver and 4-way power-adjustable passenger seats                              | -                                                  | -                                                 | -                                                  | -                                                 | S                                                 | S                                                 |
| Driver and passenger power lumbar with power thigh support                                                                                          | -                                                  | -                                                 | -                                                  | -                                                 | S                                                 | S                                                 |
| Memory Package: power driver seat memory, outside mirrors memory, power tilt/telescopic steering wheel with memory (not available with tow mirrors) | -                                                  | -                                                 | -                                                  | -                                                 | 8                                                 | (S)                                               |
| Headrests - all positions, 2-way adjustable                                                                                                         | S                                                  | S                                                 | S                                                  | S                                                 | S                                                 | S                                                 |
| Driver and front passenger seatback pocket                                                                                                          | -                                                  | S                                                 | -                                                  | S                                                 | S                                                 | S                                                 |
| Rear sliding, reclining, fold-flat seats                                                                                                            | S                                                  | S                                                 | S                                                  | S                                                 | S                                                 | S                                                 |
| Armrest - rear                                                                                                                                      | S                                                  | S                                                 | S                                                  | S                                                 | S                                                 | S                                                 |
| Tilt steering wheel with column shifter (bench seat)                                                                                                | S                                                  | -                                                 | S                                                  | -                                                 | -                                                 | -                                                 |
| Tilt/telescopic steering wheel with console shifter (bucket seats)                                                                                  | 0                                                  | S                                                 | 0                                                  | S                                                 | S                                                 | S                                                 |
| Center-console box                                                                                                                                  | 0                                                  | S                                                 | 0                                                  | S                                                 | S                                                 | S                                                 |
| Windshield wipers - 2-speed                                                                                                                         | S                                                  | -                                                 | S                                                  | -                                                 | -                                                 | -                                                 |
| Windshield wipers - variable intermittent                                                                                                           | -                                                  | S                                                 | -                                                  | S                                                 | S                                                 | S                                                 |
| Rearview mirror - manual                                                                                                                            | S                                                  | S                                                 | S                                                  | S                                                 | -                                                 | -                                                 |
| Rearview mirror - multifunction (autodimming, compass, HomeLink® [5] universal transceiver, personal lamp)                                          | 0                                                  | 0                                                 | 0                                                  | 0                                                 | S                                                 | S                                                 |
| Sun visors - fabric                                                                                                                                 | S                                                  | -                                                 | S                                                  | -                                                 | -                                                 | -                                                 |
| Sun visors - extenders, mirrors                                                                                                                     | S                                                  | S                                                 | S                                                  | S                                                 | -                                                 | -                                                 |
| Sun visors - double, extenders, illuminated mirrors                                                                                                 | S                                                  | S                                                 | S                                                  | S                                                 | S                                                 | S                                                 |
| Flooring - carpet                                                                                                                                   | S                                                  | S                                                 | S                                                  | S                                                 | S                                                 | S                                                 |