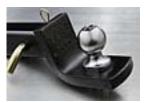

|                                                                                                                                                                                                                              |                                                              |                                                                |                                                              |                                                                |                                                              |                                                                |                                                                      |                                                                    | 4.0 David                                                                |                                                                    |                                                                |                                                                |
|------------------------------------------------------------------------------------------------------------------------------------------------------------------------------------------------------------------------------|--------------------------------------------------------------|----------------------------------------------------------------|--------------------------------------------------------------|----------------------------------------------------------------|--------------------------------------------------------------|----------------------------------------------------------------|----------------------------------------------------------------------|--------------------------------------------------------------------|--------------------------------------------------------------------------|--------------------------------------------------------------------|----------------------------------------------------------------|----------------------------------------------------------------|
| <ul> <li>not available</li> <li>standard</li> <li>optional</li> <li>part of package</li> </ul>                                                                                                                               | 4x2 Double<br>Cab<br>Tundra<br>w/4.0-Liter<br>V6 5-<br>Speed | 4x2 Double<br>Cab SR5<br>w/4.0-Liter<br>V6 5-<br>Speed<br>Auto | 4x2 Double<br>Cab<br>Tundra<br>w/4.7-Liter<br>V8 5-<br>Speed | 4x2 Double<br>Cab SR5<br>w/4.7-Liter<br>V8 5-<br>Speed<br>Auto | 4x2 Double<br>Cab<br>Tundra<br>w/5.7-Liter<br>V8 6-<br>Speed | 4x2 Double<br>Cab SR5<br>w/5.7-Liter<br>V8 6-<br>Speed<br>Auto | 4x2 Double<br>Cab Long<br>Bed w/4.7-<br>Liter V8 5-<br>Speed<br>Auto | 4x2 Double<br>Cab Long<br>Bed SR5<br>w/4.7-Liter<br>V8 5-<br>Speed | 4x2 Double<br>Cab Long<br>Bed<br>Tundra<br>w/5.7-Liter<br>V8 6-<br>Speed | 4x2 Double<br>Cab Long<br>Bed SR5<br>w/5.7-Liter<br>V8 6-<br>Speed | 4x2 Double<br>Cab Ltd<br>w/4.7-Liter<br>V8 5-<br>Speed<br>Auto | 4x2 Double<br>Cab Ltd<br>w/5.7-Liter<br>V8 6-<br>Speed<br>Auto |
|                                                                                                                                                                                                                              | Auto                                                         |                                                                | Auto                                                         |                                                                | Auto                                                         | , 1010                                                         |                                                                      | Auto                                                               | Auto                                                                     | Auto                                                               |                                                                | , 1010                                                         |
| Tow mirrors [1] - manual-extend, power-<br>adjustable, heated, with turn signals                                                                                                                                             | -                                                            | -                                                              | -                                                            | -                                                              | 0                                                            | 0                                                              | -                                                                    | -                                                                  | 0                                                                        | 0                                                                  | -                                                              | 0                                                              |
| Rear glass - fixed, High Solar Energy-<br>Absorbing (HSEA)                                                                                                                                                                   | S                                                            | S                                                              | S                                                            | S                                                              | S                                                            | S                                                              | S                                                                    | S                                                                  | S                                                                        | S                                                                  | -                                                              | -                                                              |
| Rear glass - sliding, privacy glass                                                                                                                                                                                          | O P                                                          | O P                                                            | O P                                                          | <mark>o</mark> P                                               | O P                                                          | <mark>O</mark> P                                               | <mark>0</mark> P                                                     | <mark>O</mark> P                                                   | 0<br>P                                                                   | <mark>o</mark> P                                                   | S                                                              | S                                                              |
| Rear door - privacy glass                                                                                                                                                                                                    | 0                                                            | S                                                              | 0                                                            | S                                                              | 0                                                            | S                                                              | 0                                                                    | S                                                                  | 0                                                                        | S                                                                  | S                                                              | S                                                              |
| Mudguards                                                                                                                                                                                                                    | 0                                                            | S                                                              | 0                                                            | S                                                              | 0                                                            | S                                                              | 0                                                                    | S                                                                  | 0                                                                        | S                                                                  | S                                                              | S                                                              |
| Fog lamps                                                                                                                                                                                                                    | -                                                            | -                                                              | 0                                                            | O P                                                            | 0                                                            | <mark>o</mark> P                                               | -                                                                    | -                                                                  | -                                                                        | -                                                                  | S                                                              | S                                                              |
| Easy Lower and Lift Tailgate                                                                                                                                                                                                 | S                                                            | S                                                              | S                                                            | S                                                              | S                                                            | S                                                              | S                                                                    | S                                                                  | S                                                                        | S                                                                  | S                                                              | S                                                              |
| Deck Rail System with four adjustable tie-down cleats                                                                                                                                                                        | 0                                                            | 0                                                              | 0                                                            | 0                                                              | 0                                                            | 0                                                              | 0                                                                    | 0                                                                  | 0                                                                        | 0                                                                  | S                                                              | S                                                              |
| Rail caps                                                                                                                                                                                                                    | S                                                            | S                                                              | S                                                            | S                                                              | S                                                            | S                                                              | S                                                                    | S                                                                  | S                                                                        | S                                                                  | S                                                              | S                                                              |
| V8 Tow Package [1] - Heavy-duty tow<br>hitch receiver, 7-pin connector, trailer<br>brake controller prewire, supplemental<br>transmission cooler, 4.100 rear axle ratio                                                      | -                                                            | -                                                              | 0                                                            | <b>S</b> [2]                                                   | -                                                            | -                                                              | 0                                                                    | S                                                                  | -                                                                        | -                                                                  | S                                                              | -                                                              |
| V8 Tow Package [1] - Heavy-duty tow<br>hitch receiver, 7-pin connector, trailer<br>brake controller prewire, supplemental<br>transmission cooler, TOW/HAUL mode,<br>transmission temperature gauge, 4.300<br>rear axle ratio | -                                                            | -                                                              | -                                                            | -                                                              | 0                                                            | <b>S</b> [2]                                                   | -                                                                    | -                                                                  | 0                                                                        | S                                                                  | -                                                              | S                                                              |
|                                                                                                                                                                                                                              |                                                              |                                                                |                                                              | IN                                                             | ITERIOR                                                      |                                                                |                                                                      |                                                                    |                                                                          |                                                                    |                                                                |                                                                |
| Front 40/20/40 split-and-fold bench seat with 4-way adjustable driver and passenger seats                                                                                                                                    | S                                                            | -                                                              | S                                                            | -                                                              | S                                                            | -                                                              | S                                                                    | -                                                                  | S                                                                        | -                                                                  | -                                                              | -                                                              |
| Bucket seats with passenger-side fold-<br>flat                                                                                                                                                                               | 0                                                            | S                                                              | 0                                                            | S                                                              | 0                                                            | S                                                              | 0                                                                    | S                                                                  | 0                                                                        | S                                                                  | S                                                              | S                                                              |
| Driver-side and passenger-side 4-way adjustable seats                                                                                                                                                                        | S                                                            | -                                                              | S                                                            | -                                                              | S                                                            | -                                                              | S                                                                    | -                                                                  | S                                                                        | -                                                                  | -                                                              | -                                                              |
| Driver-side power 8-way adjustable, passenger-side 4-way adjustable seats                                                                                                                                                    | -                                                            | S                                                              | -                                                            | S                                                              | -                                                            | S                                                              | -                                                                    | S                                                                  | -                                                                        | S                                                                  | -                                                              | -                                                              |