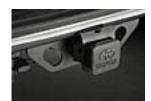

|                                                                                                                                                                                                                              |                                                              |                                                                |                                                              |                                                                |                                                              |                                                                |                                                                      |                                                                    | 4.0 David                                                                |                                                                    |                                                                |                                                                |
|------------------------------------------------------------------------------------------------------------------------------------------------------------------------------------------------------------------------------|--------------------------------------------------------------|----------------------------------------------------------------|--------------------------------------------------------------|----------------------------------------------------------------|--------------------------------------------------------------|----------------------------------------------------------------|----------------------------------------------------------------------|--------------------------------------------------------------------|--------------------------------------------------------------------------|--------------------------------------------------------------------|----------------------------------------------------------------|----------------------------------------------------------------|
| <ul> <li>not available</li> <li>standard</li> <li>optional</li> <li>part of package</li> </ul>                                                                                                                               | 4x2 Double<br>Cab<br>Tundra<br>w/4.0-Liter<br>V6 5-<br>Speed | 4x2 Double<br>Cab SR5<br>w/4.0-Liter<br>V6 5-<br>Speed<br>Auto | 4x2 Double<br>Cab<br>Tundra<br>w/4.7-Liter<br>V8 5-<br>Speed | 4x2 Double<br>Cab SR5<br>w/4.7-Liter<br>V8 5-<br>Speed<br>Auto | 4x2 Double<br>Cab<br>Tundra<br>w/5.7-Liter<br>V8 6-<br>Speed | 4x2 Double<br>Cab SR5<br>w/5.7-Liter<br>V8 6-<br>Speed<br>Auto | 4x2 Double<br>Cab Long<br>Bed w/4.7-<br>Liter V8 5-<br>Speed<br>Auto | 4x2 Double<br>Cab Long<br>Bed SR5<br>w/4.7-Liter<br>V8 5-<br>Speed | 4x2 Double<br>Cab Long<br>Bed<br>Tundra<br>w/5.7-Liter<br>V8 6-<br>Speed | 4x2 Double<br>Cab Long<br>Bed SR5<br>w/5.7-Liter<br>V8 6-<br>Speed | 4x2 Double<br>Cab Ltd<br>w/4.7-Liter<br>V8 5-<br>Speed<br>Auto | 4x2 Double<br>Cab Ltd<br>w/5.7-Liter<br>V8 6-<br>Speed<br>Auto |
|                                                                                                                                                                                                                              | Auto                                                         |                                                                | Auto                                                         |                                                                | Auto                                                         | , 1010                                                         |                                                                      | Auto                                                               | Auto                                                                     | Auto                                                               |                                                                | , 1010                                                         |
| Tow mirrors [1] - manual-extend, power-<br>adjustable, heated, with turn signals                                                                                                                                             | -                                                            | -                                                              | -                                                            | -                                                              | 0                                                            | 0                                                              | -                                                                    | -                                                                  | 0                                                                        | 0                                                                  | -                                                              | 0                                                              |
| Rear glass - fixed, High Solar Energy-<br>Absorbing (HSEA)                                                                                                                                                                   | S                                                            | S                                                              | S                                                            | S                                                              | S                                                            | S                                                              | S                                                                    | S                                                                  | S                                                                        | S                                                                  | -                                                              | -                                                              |
| Rear glass - sliding, privacy glass                                                                                                                                                                                          | O P                                                          | O P                                                            | O P                                                          | <mark>o</mark> P                                               | O P                                                          | <mark>O</mark> P                                               | <mark>0</mark> P                                                     | <mark>O</mark> P                                                   | 0<br>P                                                                   | <mark>o</mark> P                                                   | S                                                              | S                                                              |
| Rear door - privacy glass                                                                                                                                                                                                    | 0                                                            | S                                                              | 0                                                            | S                                                              | 0                                                            | S                                                              | 0                                                                    | S                                                                  | 0                                                                        | S                                                                  | S                                                              | S                                                              |
| Mudguards                                                                                                                                                                                                                    | 0                                                            | S                                                              | 0                                                            | S                                                              | 0                                                            | S                                                              | 0                                                                    | S                                                                  | 0                                                                        | S                                                                  | S                                                              | S                                                              |
| Fog lamps                                                                                                                                                                                                                    | -                                                            | -                                                              | 0                                                            | O P                                                            | 0                                                            | <mark>o</mark> P                                               | -                                                                    | -                                                                  | -                                                                        | -                                                                  | S                                                              | S                                                              |
| Easy Lower and Lift Tailgate                                                                                                                                                                                                 | S                                                            | S                                                              | S                                                            | S                                                              | S                                                            | S                                                              | S                                                                    | S                                                                  | S                                                                        | S                                                                  | S                                                              | S                                                              |
| Deck Rail System with four adjustable tie-down cleats                                                                                                                                                                        | 0                                                            | 0                                                              | 0                                                            | 0                                                              | 0                                                            | 0                                                              | 0                                                                    | 0                                                                  | 0                                                                        | 0                                                                  | S                                                              | S                                                              |
| Rail caps                                                                                                                                                                                                                    | S                                                            | S                                                              | S                                                            | S                                                              | S                                                            | S                                                              | S                                                                    | S                                                                  | S                                                                        | S                                                                  | S                                                              | S                                                              |
| V8 Tow Package [1] - Heavy-duty tow<br>hitch receiver, 7-pin connector, trailer<br>brake controller prewire, supplemental<br>transmission cooler, 4.100 rear axle ratio                                                      | -                                                            | -                                                              | 0                                                            | <b>S</b> [2]                                                   | -                                                            | -                                                              | 0                                                                    | S                                                                  | -                                                                        | -                                                                  | S                                                              | -                                                              |
| V8 Tow Package [1] - Heavy-duty tow<br>hitch receiver, 7-pin connector, trailer<br>brake controller prewire, supplemental<br>transmission cooler, TOW/HAUL mode,<br>transmission temperature gauge, 4.300<br>rear axle ratio | -                                                            | -                                                              | -                                                            | -                                                              | 0                                                            | <b>S</b> [2]                                                   | -                                                                    | -                                                                  | 0                                                                        | S                                                                  | -                                                              | S                                                              |
|                                                                                                                                                                                                                              |                                                              |                                                                |                                                              | IN                                                             | ITERIOR                                                      |                                                                |                                                                      |                                                                    |                                                                          |                                                                    |                                                                |                                                                |
| Front 40/20/40 split-and-fold bench seat with 4-way adjustable driver and passenger seats                                                                                                                                    | S                                                            | -                                                              | S                                                            | -                                                              | S                                                            | -                                                              | S                                                                    | -                                                                  | S                                                                        | -                                                                  | -                                                              | -                                                              |
| Bucket seats with passenger-side fold-<br>flat                                                                                                                                                                               | 0                                                            | S                                                              | 0                                                            | S                                                              | 0                                                            | S                                                              | 0                                                                    | S                                                                  | 0                                                                        | S                                                                  | S                                                              | S                                                              |
| Driver-side and passenger-side 4-way adjustable seats                                                                                                                                                                        | S                                                            | -                                                              | S                                                            | -                                                              | S                                                            | -                                                              | S                                                                    | -                                                                  | S                                                                        | -                                                                  | -                                                              | -                                                              |
| Driver-side power 8-way adjustable, passenger-side 4-way adjustable seats                                                                                                                                                    | -                                                            | S                                                              | -                                                            | S                                                              | -                                                            | S                                                              | -                                                                    | S                                                                  | -                                                                        | S                                                                  | -                                                              | -                                                              |