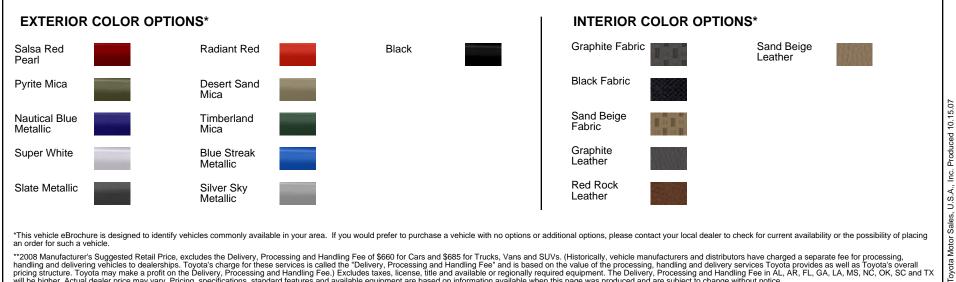

| 14/18                                                                  | 14/17                                                      | 14/18                                                      |
| Seating             | 6                         | 5                      | 6                                                             | 5                      | 6                         | 5                      | 6                      | 5                                  | 6                                                                         | 5                                                                      | 5                                                          | 5                                                          |



\*This vehicle eBrochure is designed to identify vehicles commonly available in your area. If you would prefer to purchase a vehicle with no options or additional options, please contact your local dealer to check for current availability or the possibility of placing an order for such a vehicle.

\*\*2008 Manufacturer's Suggested Retail Price, excludes the Delivery, Processing and Handling Fee of \$660 for Cars and \$685 for Trucks, Vans and SUVs. (Historically, vehicle manufacturers and distributors have charged a separate fee for processing, handling and delivering vehicles to dealerships. Toyota's charge for these services is called the "Delivery, Processing and Handling Fee" and is based on the value of the processing, handling and delivery services Toyota provides as well as Toyota