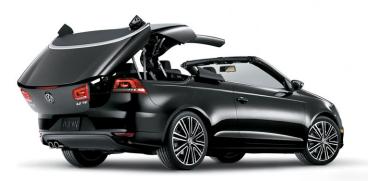

# Stay open to the possibilities.

With the touch of a button, open the hardtop convertible and let the wind sing its song, or simply let the rays warm your skin through the retractable sunroof. The Eos promises to help you see the bright side of every drive. Options mean freedom. And freedom is yours.

Engine option: 2.0L TSI

Automatic folding hardtop with power sunroof

Bluetooth with audio streaming for compatible devices

Keyless access with push-button start\*

RNS 315 touchscreen navigation system

Volkswagen Car-Net connected car features\*\*

Park Distance Control (PDC)\*

Bi-Xenon headlights with LED Daytime Running Lights (DRL) and Adaptive Front-lighting System (AFS)\*

\*Feature available on select models