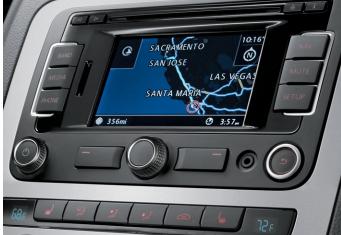

Engine option: 2.0L TSI

Automatic folding hardtop with power sunroof

Bluetooth with audio streaming for compatible devices

Keyless access with push-button start\*

RNS 315 touchscreen navigation system

Volkswagen Car-Net connected car features\*\*