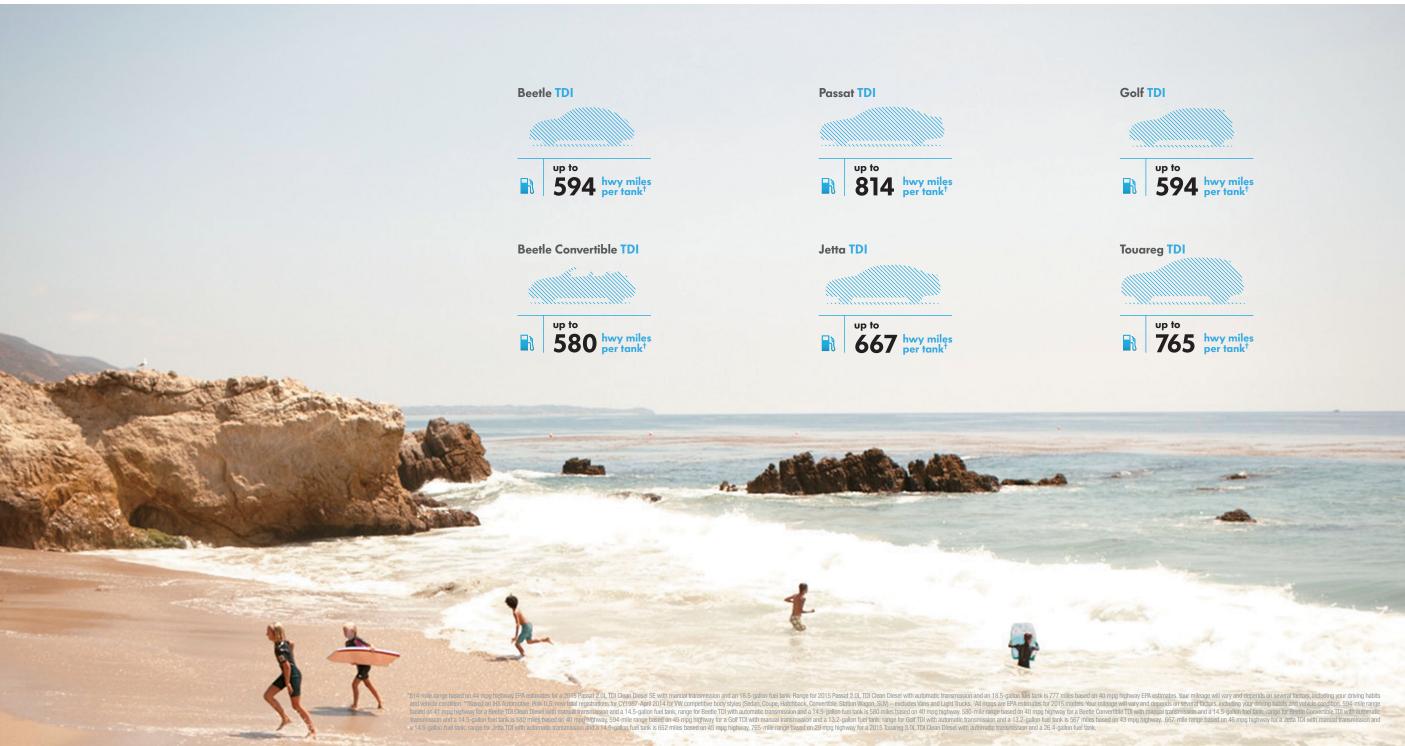

## Fast. Efficient. Stylish. Pick three.

With a TDI Clean Diesel engine, you get a lot more of everything, without giving up anything. The direct-injection engine of the Passat TDI was engineered to go the distance—up to 814 highway miles on a single tank of fuel.\* Add in all that addictive torque and this will lead to road trip after road trip.