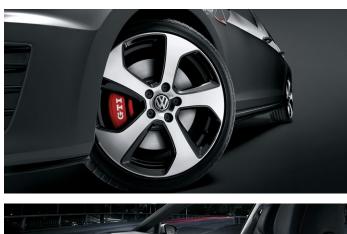

## Outpaces and outspaces.

Few cars have gripped drivers as instantly as the Golf GTI. Considering it's both defined and redefined the hot hatch for over 30 years, it's no wonder. Fast-forward to today, and we've given this model the most horsepower and torque of any Golf GTI ever built for the U.S. Not to mention it's more versatile than ever before. Something you should get used to pretty quickly.

| ngine option: 2.0L TSI                                                                               |
|------------------------------------------------------------------------------------------------------|
| olf ball shift knob (manual only)                                                                    |
| -speed DSG® automatic transmission*                                                                  |
| eather-wrapped, multi-function sport steering wheel                                                  |
| dvanced 5.8" touchscreen with proximity sensor and navigation*                                       |
| port seats with Clark Plaid cloth inserts or leather seating surfaces*                               |
| earview camera*                                                                                      |
| i-Xenon headlights with LED Daytime Running Lights (DRL)<br>nd Adaptive Front-lighting System (AFS)* |

Park Distance Control (PDC)\*

Performance Package\* (late availability): 2.0L TSI engine with 220 hp (10-hp increase); 258 lb-ft of torque; VAQ front limited-slip differential; front and rear brake upgrade with GTI logo on front calipers; 2- and 4-door options