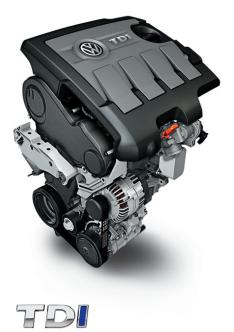

## Fast. Efficient. Stylish. Pick three.

With a TDI Clean Diesel engine, you get a lot more of everything, without giving up anything. The direct-injection engine of the Passat TDI was engineered to go the distance—up to 814 highway miles on a single tank of fuel.\* Add in all that addictive torque and this will lead to road trip after road trip.

Volkswagen has sold more diesel cars in the U.S. than every other brand combined\*\*

Turbocharged performance and efficiency<sup>†</sup>

#### **TDI Clean Diesel**

Quality. With us, it's all the little things that make the big difference. The way everything is precisely put together. The way a door gives a solid thunk when it closes. The way the interior feels to the touch. We put the best of our know-how into every car we build.