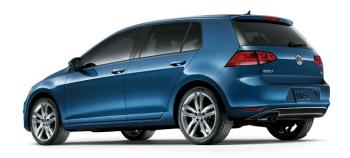

## Ready. Set. Golf.

Filled with big ideas, big power, and big possibilities, the Golf is ready for any urban adventure. Smartly refined yet incredibly sporty, it is everything Volkswagen does well in its most modern and versatile form. Spontaneity is calling. Golf is the answer.

| Engine options: 1.8L TSI / 2.0L TDI Clean Diesel                                                    |
|-----------------------------------------------------------------------------------------------------|
| 2- and 4-door options                                                                               |
| 60/40-split folding rear seats                                                                      |
| 12-way power driver's seat*                                                                         |
| 2014 IIHS Top Safety Pick+<br>(4-door only when equipped with optional Forward Collision Warning)** |
| Advanced 5.8" touchscreen with proximity sensor and navigation*                                     |
| Bluetooth® with audio streaming for compatible devices                                              |
| Rearview camera*                                                                                    |
| Rain-sensing windshield wipers*                                                                     |
| Park Distance Control (PDC)*                                                                        |