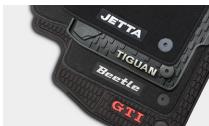

## **Volkswagen Accessories**

To see more accessories for your VW, visit www.parts.vw.com or see your Consultant.

18" Motorsport Wheel

Base Carrier Bars and Bike Holder Attachment

Body Styling Kit

Chrome Exhaust Tips

**Rear Hatch Spoiler** 

Splash Guard

MojoMats® and Monster Mats®

Pedal Caps

Volkswagen Carefree Maintenance<sup>®</sup> for 1 Year or 10,000 Miles.

whichever occurs first. 2015 models. Some restrictions. See dealer or program for details.