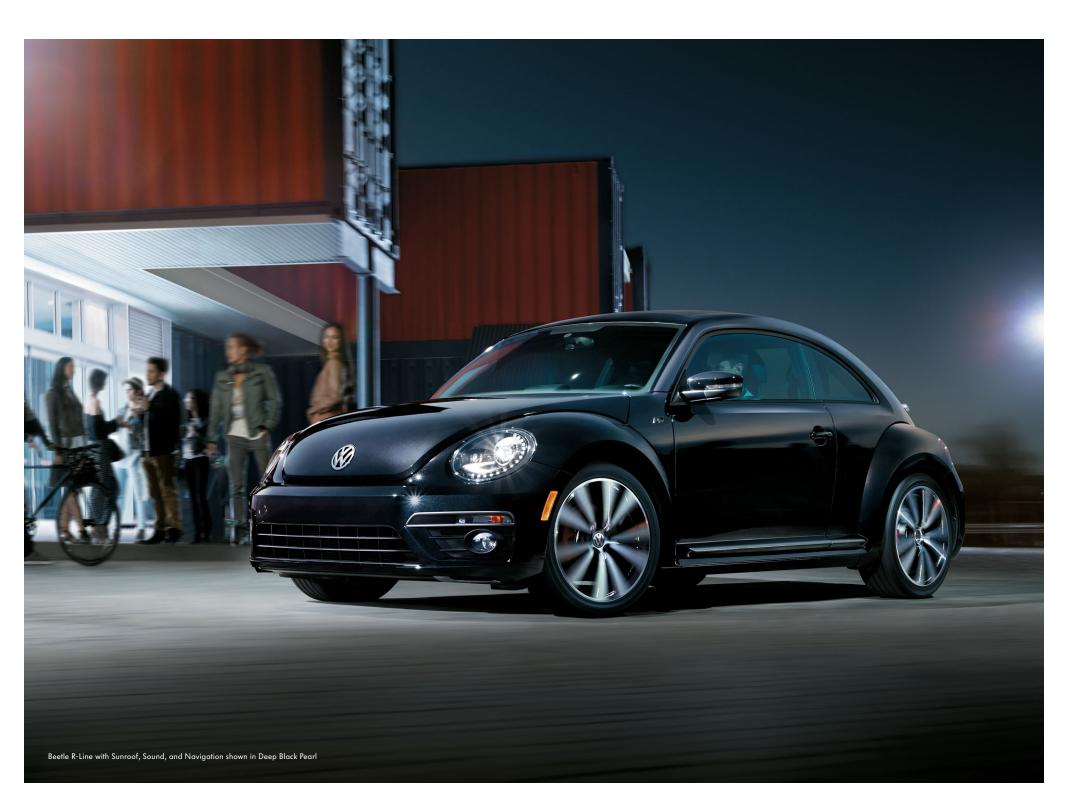

## Original soul. More spirited body.

There's no mistaking a Beetle. It's a bold statement. A true original. Add a turbocharged engine to either the coupe or the convertible, and the thrill quickly shifts into a whole other gear. So wipe that smile all over your face. Fun just got a lot more fun.

#### **Beetle R-Line**

The Beetle gets an aggressive, sporty look with its R-Line bumpers and special badging, along with its distinctive available 19" Tornado wheels. It's the Beetle with a little extra bite.