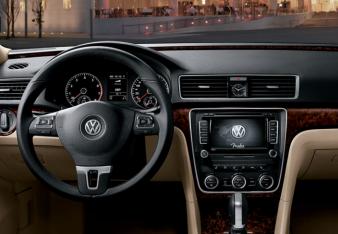

#### Engine options: 1.8L TSI<sup>®</sup> / 2.0L TDI<sup>®</sup> Clean Diesel / 3.6L V6

Automatic headlights

Multi-function steering wheel

15.9 cubic feet of trunk space

Touchscreen sound and navigation systems\*

Fender<sup>®</sup> Premium Audio System\*

Remote start\*