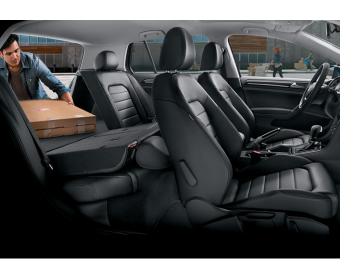

## Ready. Set. Golf.

Filled with big ideas, big power, and big possibilities, the Golf is ready for any urban adventure. Smartly refined yet incredibly sporty, it is everything Volkswagen does well in its most modern and versatile form. Spontaneity is calling. Golf is the answer.

| Engine options: 1.8L TSI / 2.0L TDI Clean Diesel                                                    |
|-----------------------------------------------------------------------------------------------------|
| 2- and 4-door options                                                                               |
| 60/40-split folding rear seats                                                                      |
| 12-way power driver's seat*                                                                         |
| 2014 IIHS Top Safety Pick+<br>(4-door only when equipped with optional Forward Collision Warning)** |
| Advanced 5.8" touchscreen with proximity sensor and navigation*                                     |
| Bluetooth® with audio streaming for compatible devices                                              |
| Rearview camera*                                                                                    |
| Rain-sensing windshield wipers*                                                                     |
| Park Distance Control (PDC)*                                                                        |