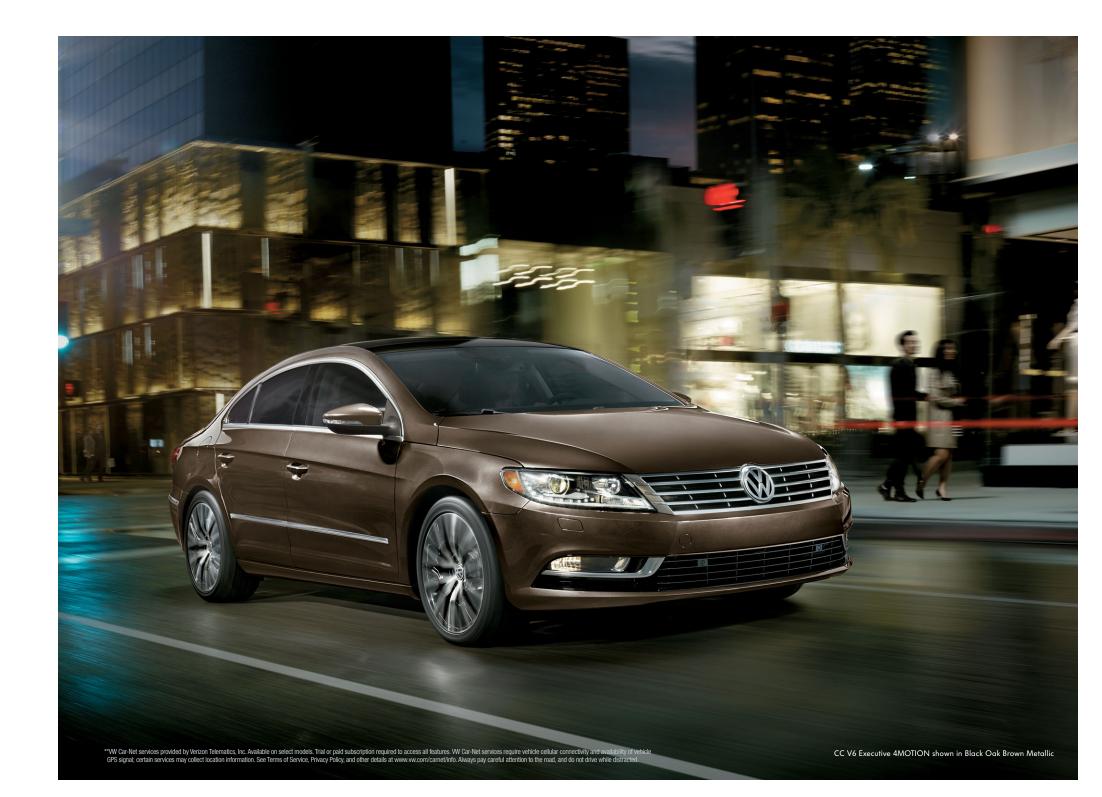

## In some cases, looks are everything.

And it's why we made the CC. Because we thought you might like a car that's not just loaded with features, but also one loaded with sophistication and style. And with its sporty performance, it looks like heads will turn a lot quicker when you pass by.

#### CC R-Line

Go ahead and stare, it's not the first time. With its R-Line bumpers, special R-Line badged door sills, and 18" alloy wheels, this CC will be in the spotlight at every single stoplight.

#### Engine options: 2.0L TSI / 3.6L V6

Bi-Xenon headlights with LED Daytime Running Lights (DRL) and Adaptive Front-lighting System (AFS)

4MOTION all-wheel drive\*

Dual-zone automatic climate control

Dynaudio<sup>®</sup> premium sound system\*

RNS 315 touchscreen navigation system

Volkswagen Car-Net connected car features\*\*

Heated and ventilated front seats with leather seating surfaces\*

Driver's seat massage function\*