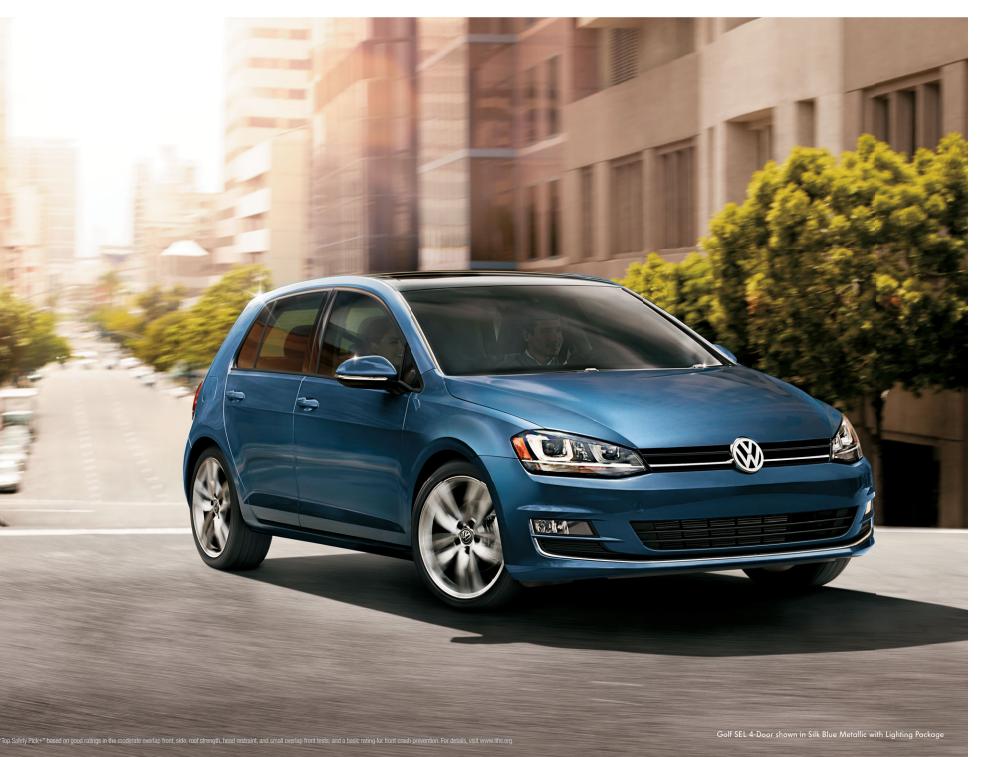

## Ready. Set. Golf.

Filled with big ideas, big power, and big possibilities, the Golf is ready for any urban adventure. Smartly refined yet incredibly sporty, it is everything Volkswagen does well in its most modern and versatile form. Spontaneity is calling. Golf is the answer.

| Engine options: 1.8L TSI / 2.0L TDI Clean Diesel                                                    |
|-----------------------------------------------------------------------------------------------------|
| 2- and 4-door options                                                                               |
| 60/40-split folding rear seats                                                                      |
| 12-way power driver's seat*                                                                         |
| 2014 IIHS Top Safety Pick+<br>(4-door only when equipped with optional Forward Collision Warning)** |
| Advanced 5.8" touchscreen with proximity sensor and navigation*                                     |
| Bluetooth® with audio streaming for compatible devices                                              |
| Rearview camera*                                                                                    |
| Rain-sensing windshield wipers*                                                                     |
| Park Distance Control (PDC)*                                                                        |