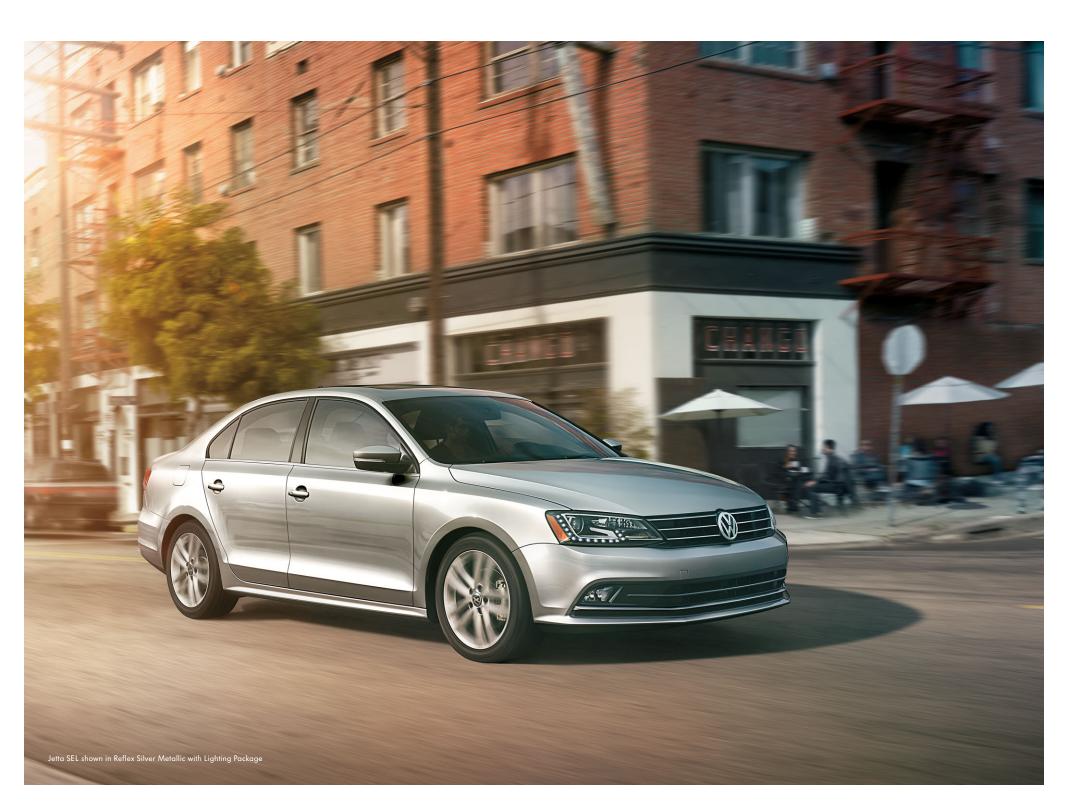

## Feel. It's our best feature.

It's not just about bells or whistles. It's about the fundamentals of German engineering, craftsmanship, luxury, and attention to detail that make the Jetta so dynamically Jetta. Tactile and tangible, these signatures of design and quality create a difference you cannot only see and hear but, most importantly, feel.

Eng Moo Forv Blind Bi-X and Key Toud Fend Med

Engine options: 2.0L / 1.8L TSI / 2.0L TDI Clean Diesel / 2.0L TSI / turbocharged hybrid

Model options: Jetta / Jetta TDI / Jetta GLI / Jetta Hybrid

Forward Collision Warning\*

Blind Spot Monitor with Rear Traffic Alert\*

Bi-Xenon headlights with LED Daytime Running Lights (DRL) and Adaptive Front-lighting System (AFS)\*

Keyless access with push-button start\*

Touchscreen sound and navigation systems\*

Fender Premium Audio System\*

Media Device Interface (MDI) with iPod® cable\*/\*\*