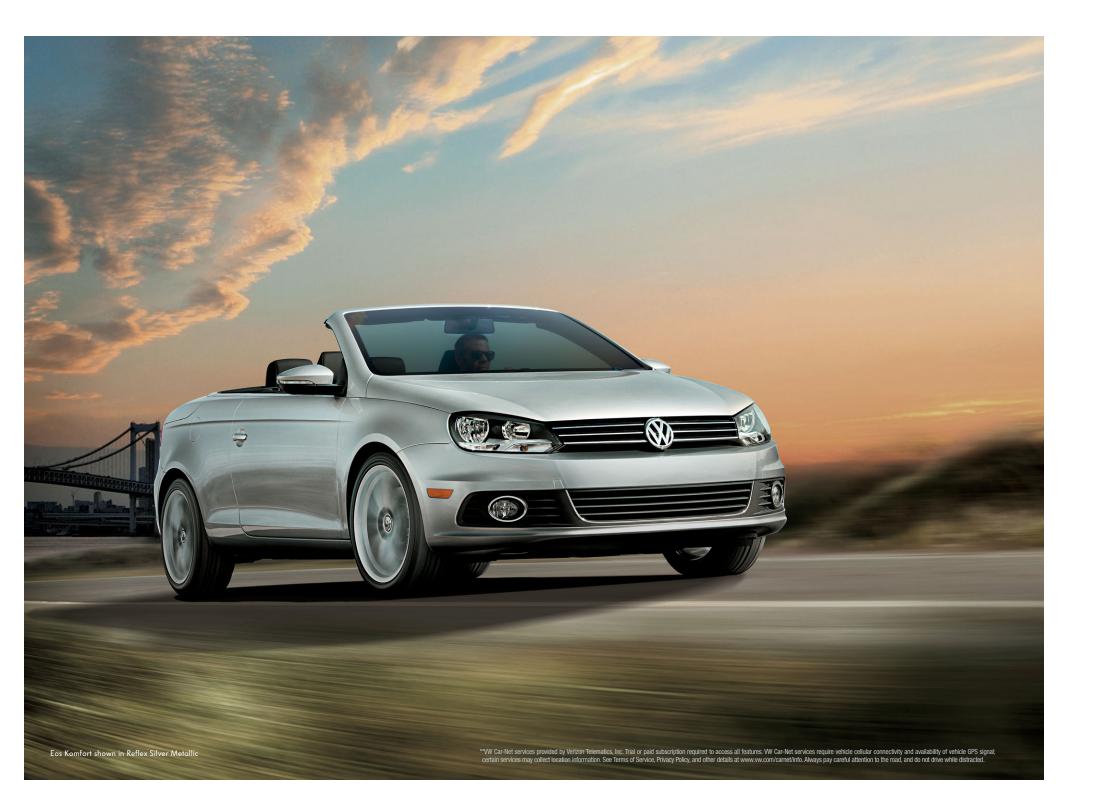

# Stay open to the possibilities.

With the touch of a button, open the hardtop convertible and let the wind sing its song, or simply let the rays warm your skin through the retractable sunroof. The Eos promises to help you see the bright side of every drive. Options mean freedom. And freedom is yours.

Engine option: 2.0L TSI

Automatic folding hardtop with power sunroof

Bluetooth with audio streaming for compatible devices

Keyless access with push-button start\*

RNS 315 touchscreen navigation system

Volkswagen Car-Net connected car features\*\*

Park Distance Control (PDC)\*

Bi-Xenon headlights with LED Daytime Running Lights (DRL) and Adaptive Front-lighting System (AFS)\*

\*Feature available on select models