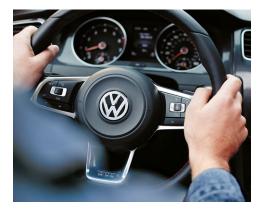

Bluetooth technology. It's the coolest way to connect. After you've synced your compatible Bluetooth-equipped device, you can stream your music and make phone calls while keeping your hands on the steering wheel.