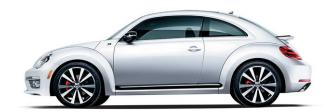

#### **Beetle R-Line**

The Beetle gets an aggressive, sporty look with its R-Line bumpers and special badging, along with its distinctive available 19" Tornado wheels. It's the Beetle with a little extra bite.