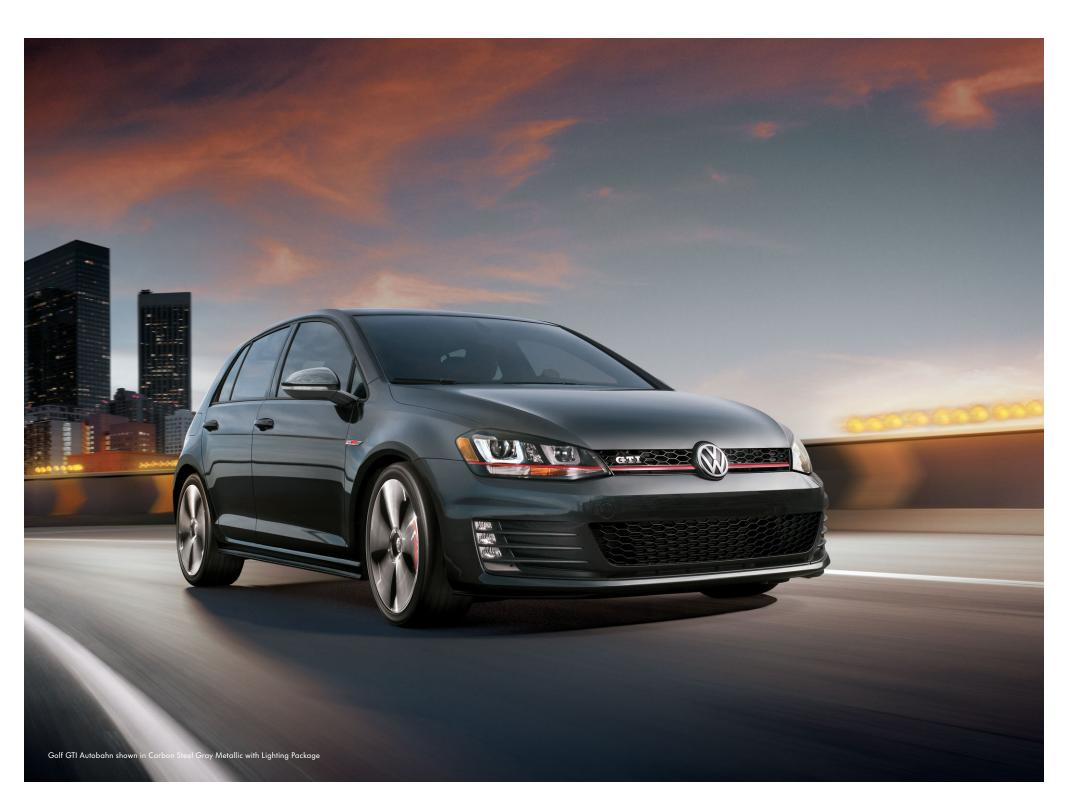

## Outpaces and outspaces.

Few cars have gripped drivers as instantly as the Golf GTI. Considering it's both defined and redefined the hot hatch for over 30 years, it's no wonder. Fast-forward to today, and we've given this model the most horsepower and torque of any Golf GTI ever built for the U.S. Not to mention it's more versatile than ever before. Something you should get used to pretty quickly.

| ngine option: 2.0L TSI                                                                               |
|------------------------------------------------------------------------------------------------------|
| olf ball shift knob (manual only)                                                                    |
| -speed DSG® automatic transmission*                                                                  |
| eather-wrapped, multi-function sport steering wheel                                                  |
| dvanced 5.8" touchscreen with proximity sensor and navigation*                                       |
| port seats with Clark Plaid cloth inserts or leather seating surfaces*                               |
| earview camera*                                                                                      |
| i-Xenon headlights with LED Daytime Running Lights (DRL)<br>nd Adaptive Front-lighting System (AFS)* |

Park Distance Control (PDC)\*

Performance Package\* (late availability): 2.0L TSI engine with 220 hp (10-hp increase); 258 lb-ft of torque; VAQ front limited-slip differential; front and rear brake upgrade with GTI logo on front calipers; 2- and 4-door options