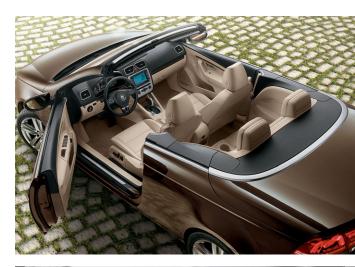

# Stay open to the possibilities.

With the touch of a button, open the hardtop convertible and let the wind sing its song, or simply let the rays warm your skin through the retractable sunroof. The Eos promises to help you see the bright side of every drive. Options mean freedom. And freedom is yours.

Engine option: 2.0L TSI

Automatic folding hardtop with power sunroof

Bluetooth with audio streaming for compatible devices

Keyless access with push-button start\*

RNS 315 touchscreen navigation system

Volkswagen Car-Net connected car features\*\*

Park Distance Control (PDC)\*

Bi-Xenon headlights with LED Daytime Running Lights (DRL) and Adaptive Front-lighting System (AFS)\*

\*Feature available on select models