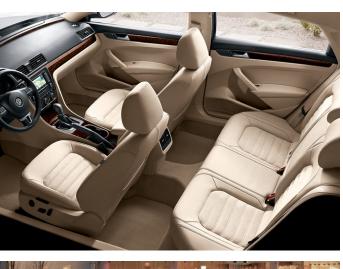

## It's only a family car when the family is in it.

Who says when you reach a certain age you have to settle for a certain car? With the Passat, you gain everything without losing anything. It's the midsize that has more to give, inside and out. You see, it's not just perfect for the family, it's perfect for you.

#### Engine options: 1.8L TSI<sup>®</sup> / 2.0L TDI<sup>®</sup> Clean Diesel / 3.6L V6

Automatic headlights

Multi-function steering wheel

15.9 cubic feet of trunk space

Touchscreen sound and navigation systems\*