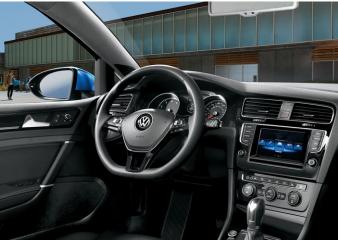

## Ready. Set. Golf.

Filled with big ideas, big power, and big possibilities, the Golf is ready for any urban adventure. Smartly refined yet incredibly sporty, it is everything Volkswagen does well in its most modern and versatile form. Spontaneity is calling. Golf is the answer.

| Engine options: 1.8L TSI / 2.0L TDI Clean Diesel                                                    |
|-----------------------------------------------------------------------------------------------------|
| 2- and 4-door options                                                                               |
| 60/40-split folding rear seats                                                                      |
| 12-way power driver's seat*                                                                         |
| 2014 IIHS Top Safety Pick+<br>(4-door only when equipped with optional Forward Collision Warning)** |
| Advanced 5.8" touchscreen with proximity sensor and navigation*                                     |
| Bluetooth® with audio streaming for compatible devices                                              |
| Rearview camera*                                                                                    |
| Rain-sensing windshield wipers*                                                                     |
| Park Distance Control (PDC)*                                                                        |