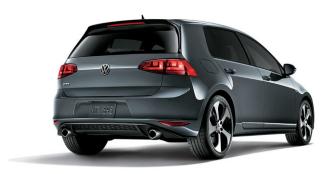

## Outpaces and outspaces.

Few cars have gripped drivers as instantly as the Golf GTI. Considering it's both defined and redefined the hot hatch for over 30 years, it's no wonder. Fast-forward to today, and we've given this model the most horsepower and torque of any Golf GTI ever built for the U.S. Not to mention it's more versatile than ever before. Something you should get used to pretty quickly.

| ngine option: 2.0L TSI                                                                               |
|------------------------------------------------------------------------------------------------------|
| olf ball shift knob (manual only)                                                                    |
| -speed DSG® automatic transmission*                                                                  |
| eather-wrapped, multi-function sport steering wheel                                                  |
| dvanced 5.8" touchscreen with proximity sensor and navigation*                                       |
| port seats with Clark Plaid cloth inserts or leather seating surfaces*                               |
| earview camera*                                                                                      |
| i-Xenon headlights with LED Daytime Running Lights (DRL)<br>nd Adaptive Front-lighting System (AFS)* |

Park Distance Control (PDC)\*

Performance Package\* (late availability): 2.0L TSI engine with 220 hp (10-hp increase); 258 lb-ft of torque; VAQ front limited-slip differential; front and rear brake upgrade with GTI logo on front calipers; 2- and 4-door options