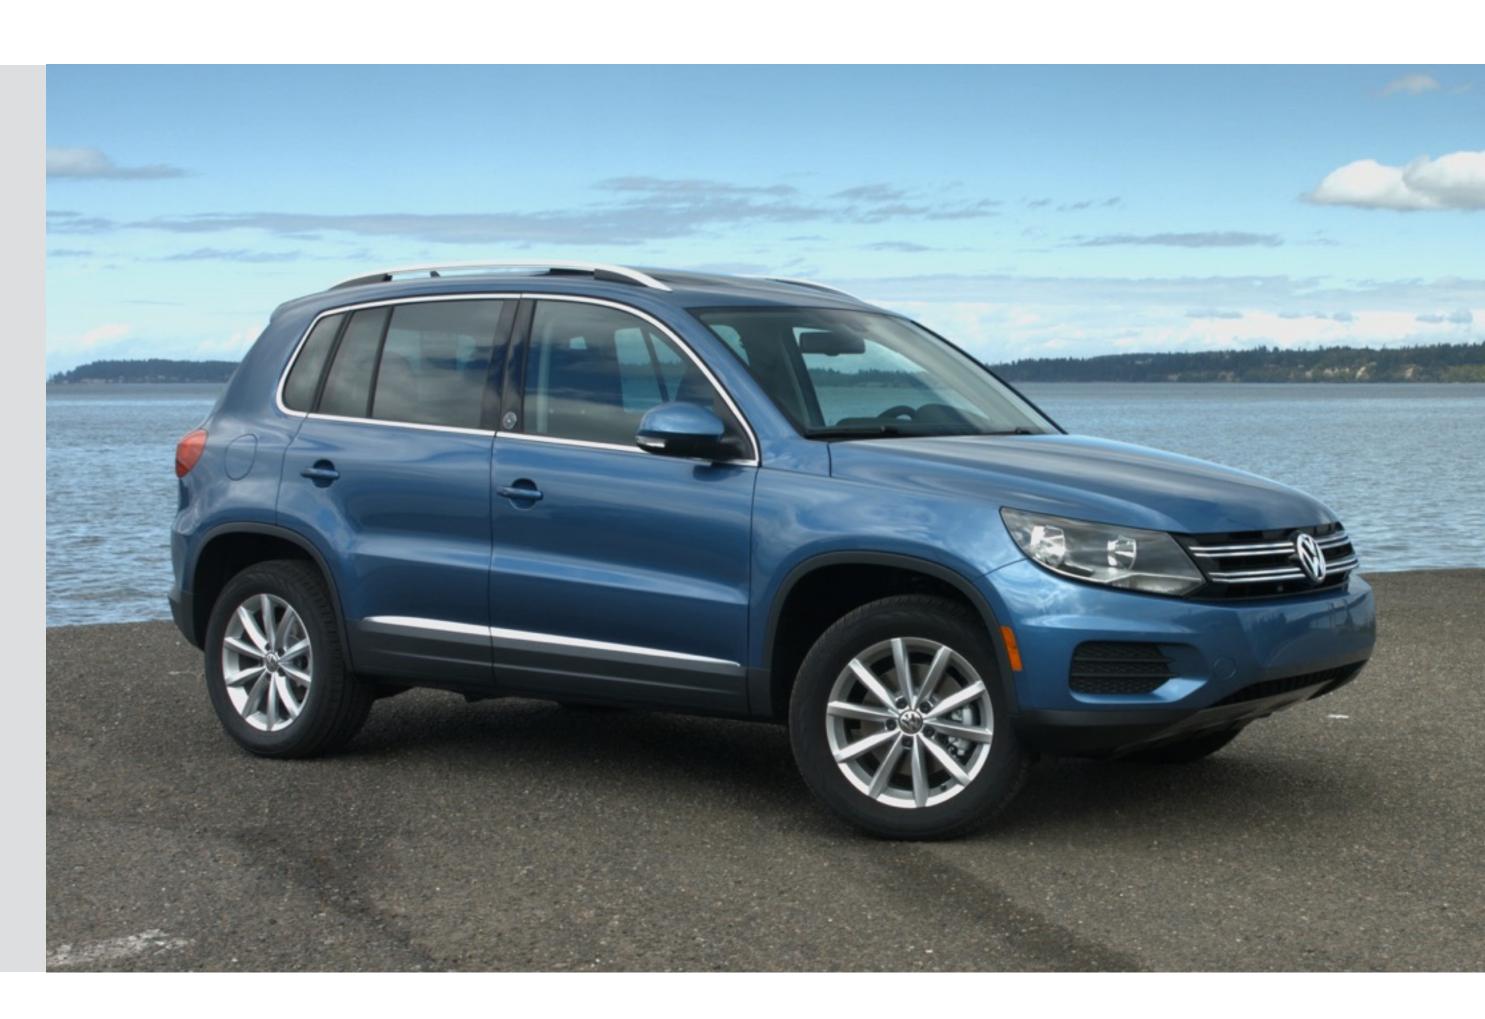

## 2017 Tiguan

#### PUTTING THE SPORT IN SUV

New Wolfsburg and Sport models join the lineup; R-Line and SE trims are deleted

Standard leather package on Sport trim

200-hp turbocharged 2.0-liter TSI engine standard in every Tiguan

Available Bi-Xenon headlights feature striking, bright white LED Daytime Running Lights

Choice of front-wheel drive or 4Motion all-wheel drive

Pricing starts at \$24,995 for six-speed automatic