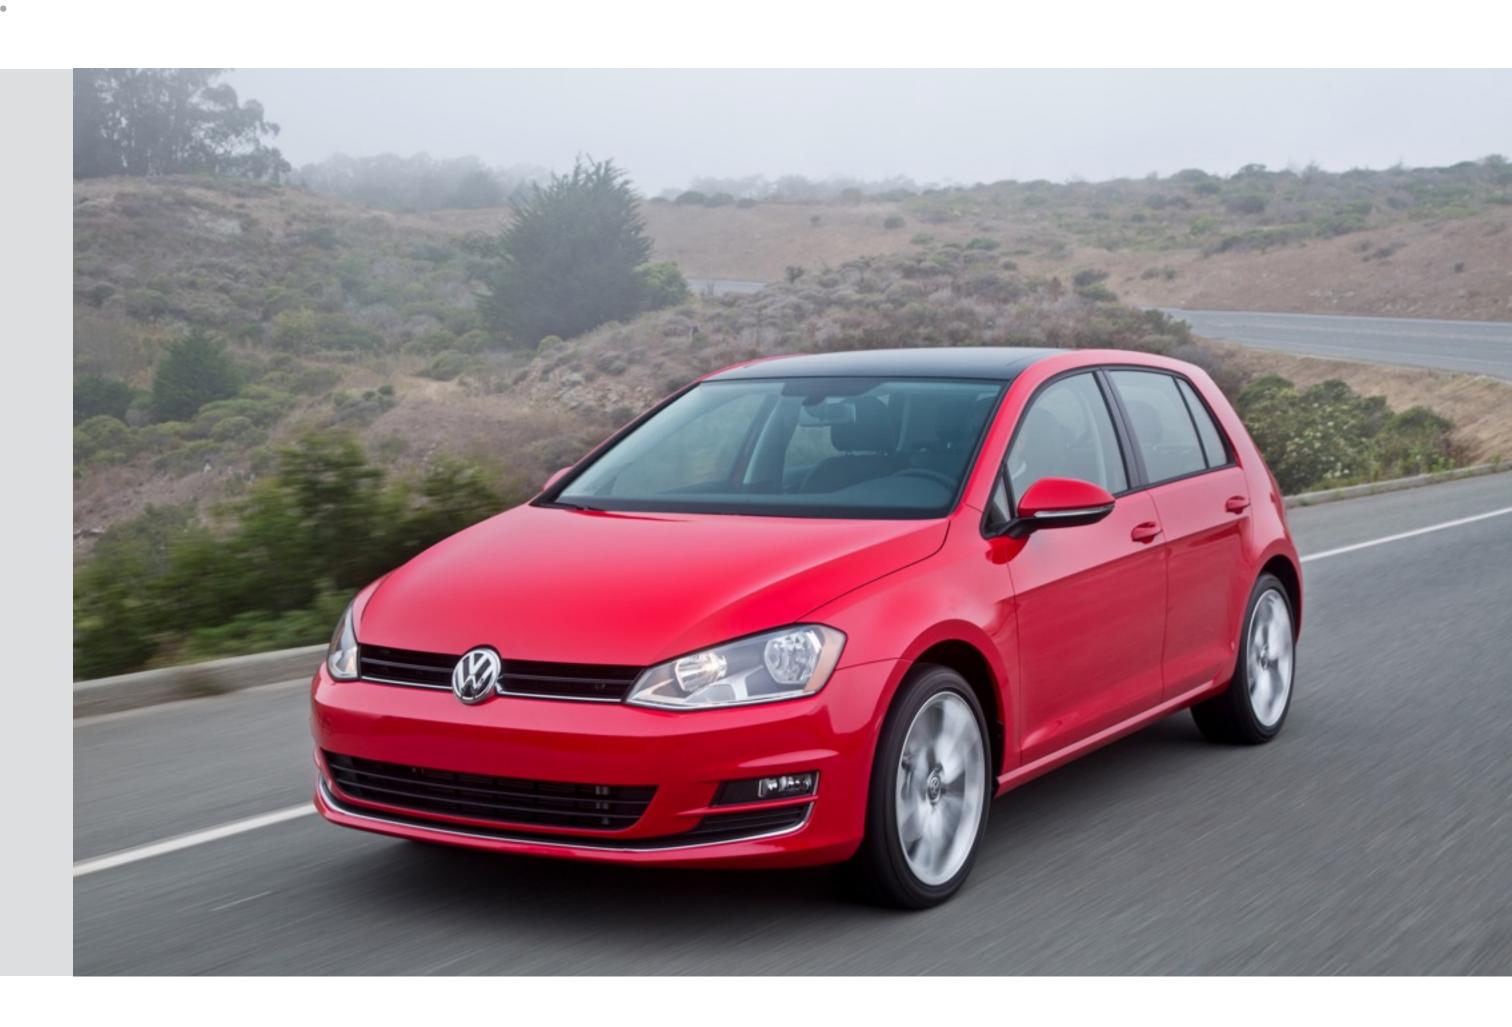

### 2017 Golf

#### SIMPLE LINEUP. STRAIGHTFOWARD VALUE.

Two trims available for MY17

Wolfsburg Edition trim brings added value to Golf lineup

Wolfsburg Edition adds standard Driver Assistance equipment including Front Assist and Blind Spot Monitor with Rear Traffic Alert

Pricing starts at \$19,895 with five-speed manual transmission