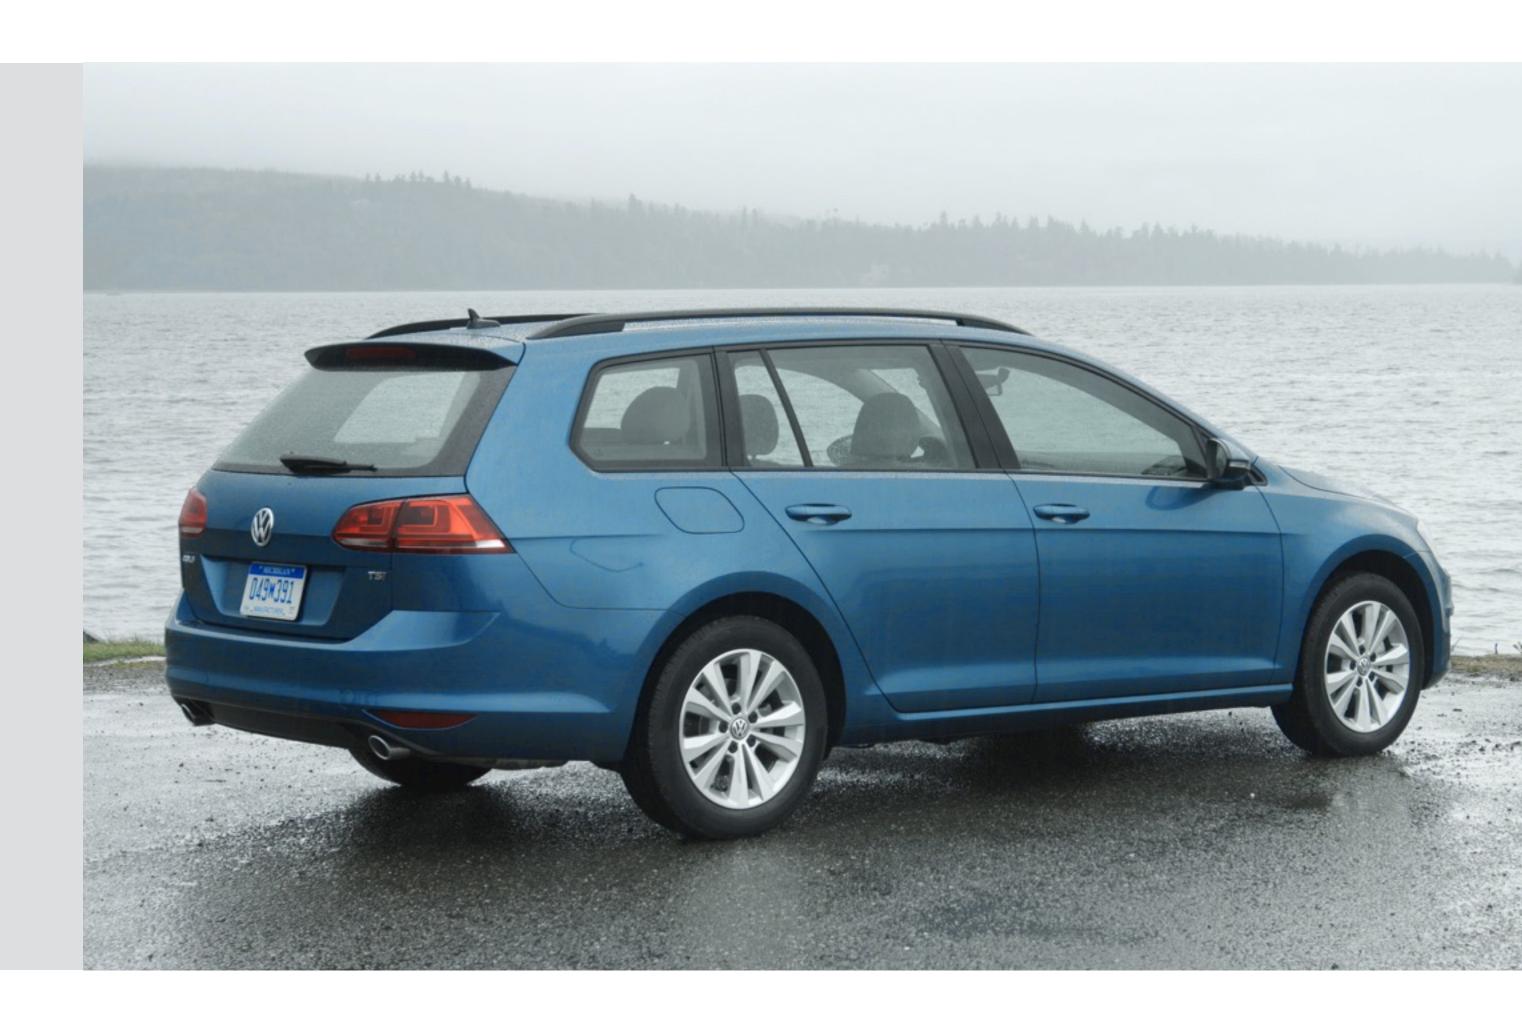

## 2017 Golf SportWagen

MORE FEATURES. MORE FUN.

4Motion all-wheel-drive system now available on S trim with manual or automatic transmissions

SEL model adds standard Driver Assistance features

SE now offers an optional Driver Assistance Package

Golf SportWagen offers cargo volume on par with compact SUVs for size and versatility

Pricing starts at \$21,580 with five-speed manual transmission