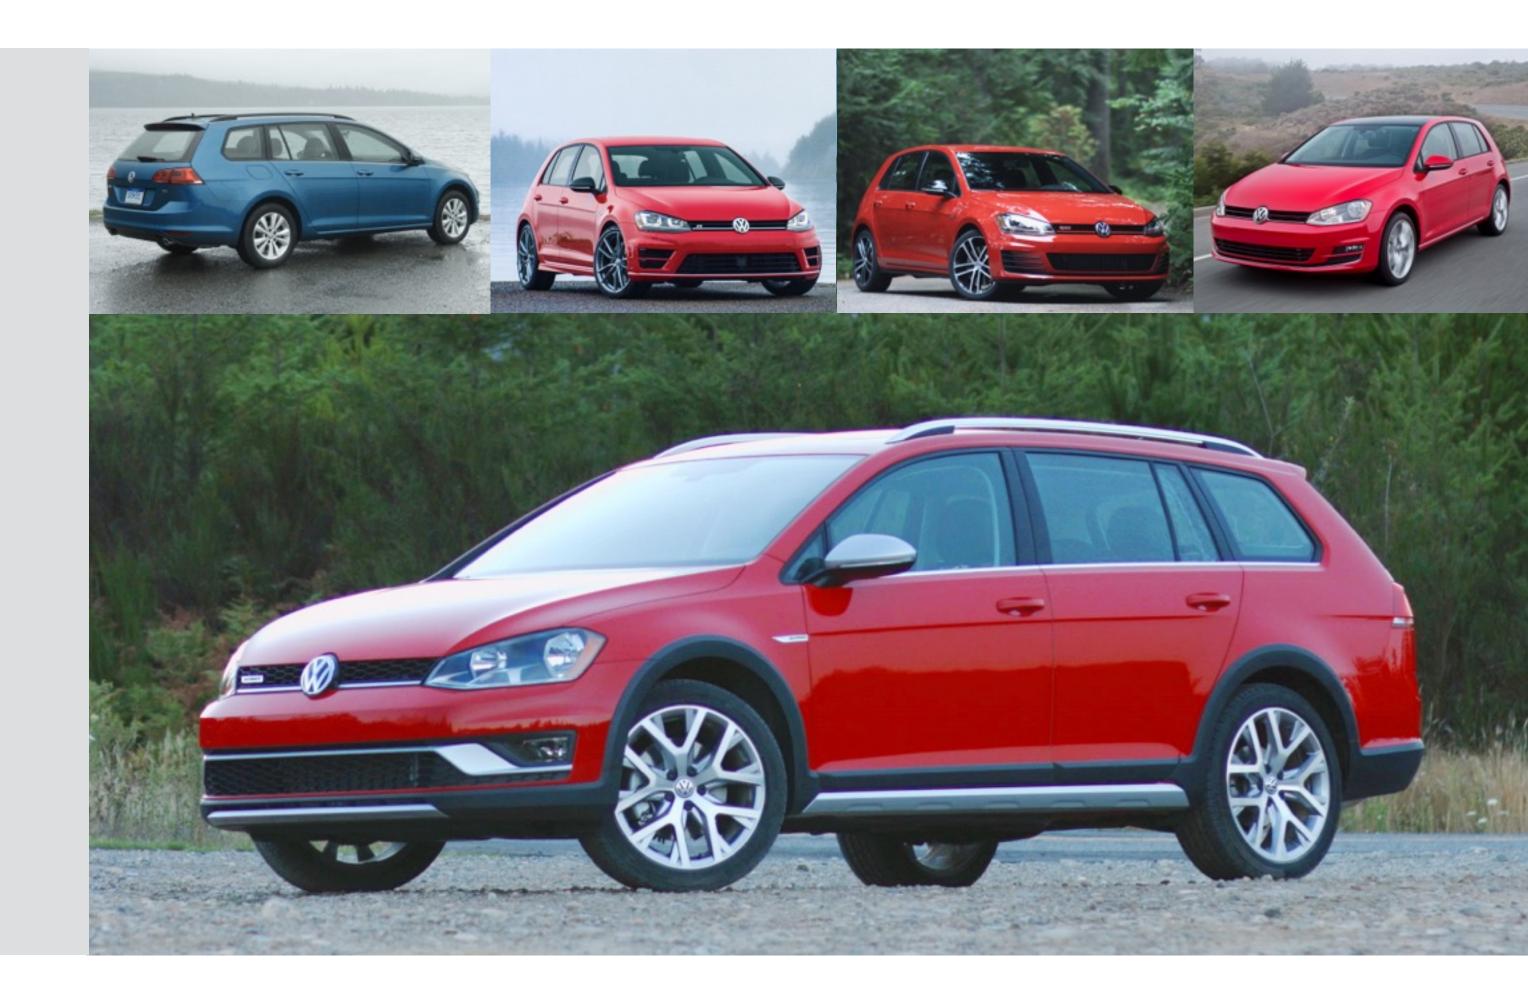

## 2017 Golf Family

ADDING VALUE. ADDING ADVENTURE.

Value added to Golf, Golf GTI, Golf R and Golf SportWagen models

Golf SportWagen gets 4Motion

All-new Golf Alltrack goes on sale in October, featuring 4 Motion, more ground clearance and rugged off-road looks

### 2017 Golf Alltrack

GOLF GOES OFF THE GRID

4Motion all-wheel drive, Hill Descent Control, Alltrack-exclusive "Off Road Mode," and increased ground clearance

Advanced driver assistance systems include:

**ACC and Front Assist** 

Golf platform offers the utility of a compact SUV—cargo volume, roof rack—with no compromise in road manners and ride quality

Pricing starts at \$26,950 with DSG six-speed automatic (manual transmission model will be available in Q1)

## 2017 Golf SportWagen

MORE FEATURES. MORE FUN.

4Motion all-wheel-drive system now available on S trim with manual or automatic transmissions

SEL model adds standard Driver Assistance features

SE now offers an optional Driver Assistance Package

Golf SportWagen offers cargo volume on par with compact SUVs for size and versatility

Pricing starts at \$21,580 with five-speed manual transmission