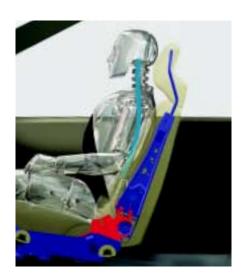

WHIPS (Whiplash Protection System) is activated in certain types of rear-end collisions. A framework in the seat supports the back and helps prevent the occupant from being pressed too deeply into the backrest.

The entire backrest moves rearward to help prevent the occupant from being thrown forward by the force of the impact. At the same time, the upper part of the backrest moves up and forward to assist in reducing the strain on the back and neck.