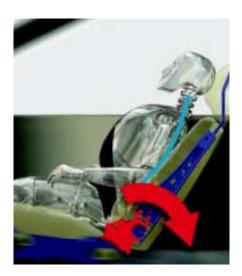

WHIPS (Whiplash Protection System) is activated in certain types of rear-end collisions. A framework in the seat supports the back and helps prevent the occupant from being pressed too deeply into the backrest.

The entire backrest moves rearward to help prevent the occupant from being thrown forward by the force of the impact. At the same time, the upper part of the backrest moves up and forward to assist in reducing the strain on the back and neck.

Once the entire back has been securely cradled by the backrest, the backrest tips rearward to help reduce the force that would otherwise throw the head forward.

AT VOLVO, WE BELIEVE THAT IT'S THE WHOLE RATHER THAN THE PARTS THAT DETERMINES HOW SAFE A CAR IS. THE VOLVO C70 IS VERY MUCH THE PRODUCT OF THIS BELIEF — EVERYTHING INTERACTS HARMONIOUSLY TO HELP KEEP YOU OUT OF HARM'S WAY.