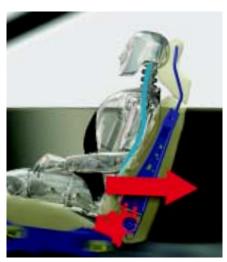

Once the entire back has been securely cradled by the backrest, the backrest tips rearward to help reduce the force that would otherwise throw the head forward.

AT VOLVO, WE BELIEVE THAT IT'S THE WHOLE RATHER THAN THE PARTS THAT DETERMINES HOW SAFE A CAR IS. THE VOLVO C70 IS VERY MUCH THE PRODUCT OF THIS BELIEF — EVERYTHING INTERACTS HARMONIOUSLY TO HELP KEEP YOU OUT OF HARM'S WAY.