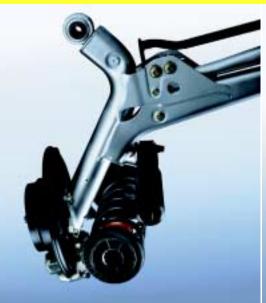

Volvo's patented rear suspension

system, Delta-link, provides both firm grip on the road and supple ride

comfort. The rear axle allows the rear

wheels to turn slightly together with

the front wheels when entering a

curve. The result is quick steering

response and better control over

the car throughout the curve.

in all situations.

The smooth, powerful 197-hp or 242-hp five-cylinder turbocharged engine gives you instant access to its full power potential, responding to your commands instantly and providing a smooth wave of power. And at the same time, it ensures that the fuel is utilized efficiently and that exhaust emissions are kept low. The crisp five-speed automatic transmission is part of the spirited driving experience in the Volvo C70.