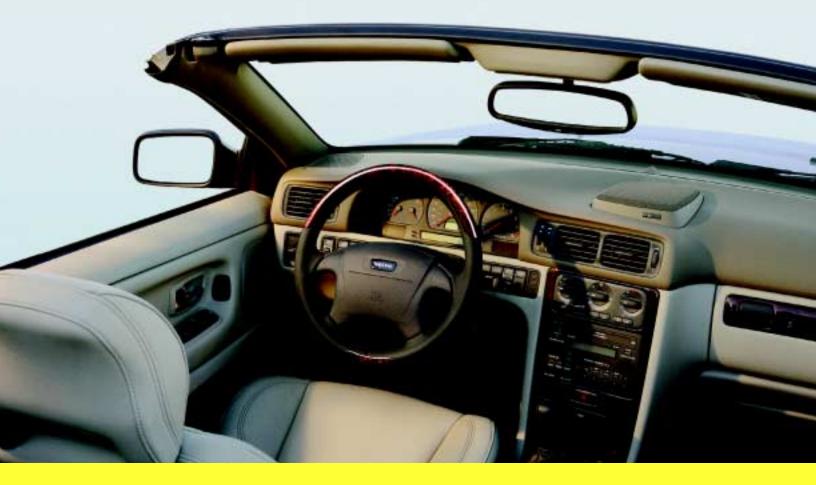

Four adults travel in comfort – even on long trips. Individual sports seating in genuine leather and a number of thoughtful touches make every trip a pleasure. The ambience is further heightened by the perfectly composed interior and the excellent materials. And the sense of freedom is never further away than the touch of a button.

THE VOLVO C70 IS DESIGNED TO MOVE YOU IN A NUMBER OF WAYS. JUST LOWER THE TOP AND BE CARRIED AWAY BY THE BREEZE PLAYING IN YOUR HAIR, THE SCENTS AND – NOT LEAST – THE SOUND OF AN EXQUISITE PREMIUM SOUND AUDIO SYSTEM. FEEL THE MUSIC THROUGHOUT YOUR BODY, AND ENJOY THE PERFECT SOUND TRACK FOR A PERFECT DAY.