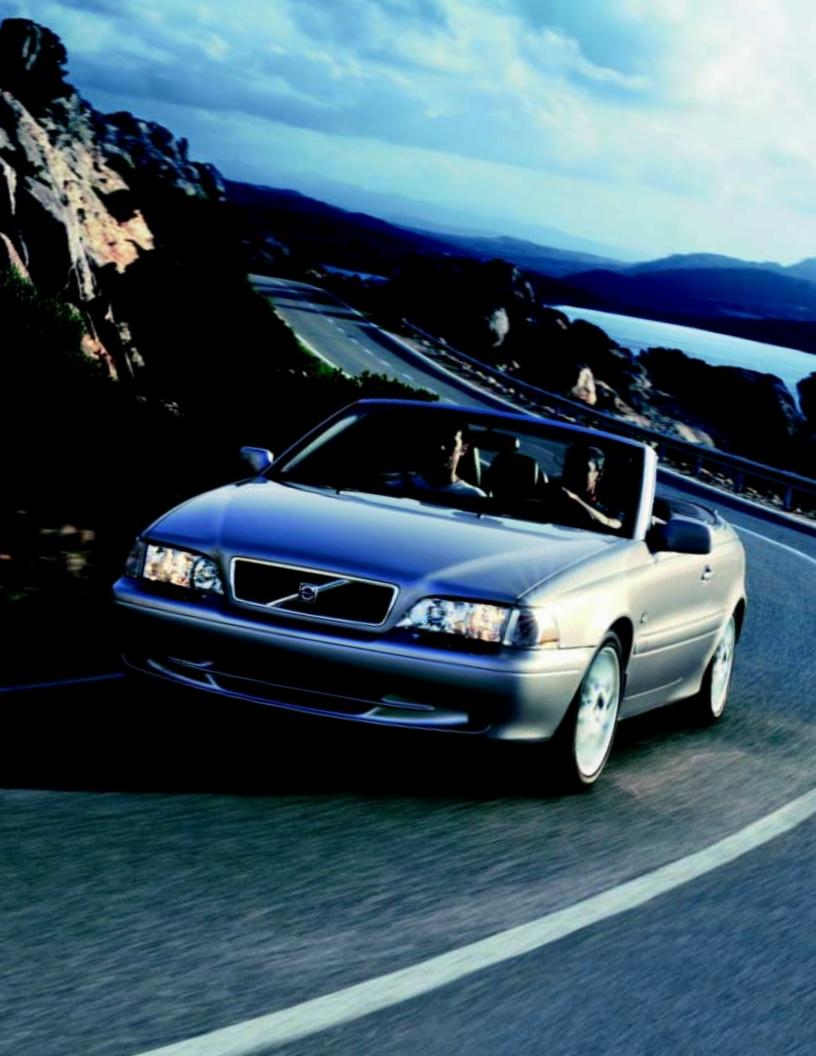

### TO DRIVE

IT'S A VERY SPECIAL KIND OF FUN – HAVING INSTANT RESPONSE AT YOUR COMMAND IN EVERY SITUATION, WHILE STILL MAINTAINING PEACE OF MIND. THE C70 WILL STIR YOUR SOUL – AND THE FIVE-CYLINDER TURBO ENGINE IS MORE THAN WILLING TO SET THE PACE.

Volvo's patented rear suspension

system, Delta-link, provides both firm grip on the road and supple ride

comfort. The rear axle allows the rear

wheels to turn slightly together with

the front wheels when entering a

curve. The result is quick steering

response and better control over

the car throughout the curve.

in all situations.

The smooth, powerful 197-hp or 242-hp five-cylinder turbocharged engine gives you instant access to its full power potential, responding to your commands instantly and providing a smooth wave of power. And at the same time, it ensures that the fuel is utilized efficiently and that exhaust emissions are kept low. The crisp five-speed automatic transmission is part of the spirited driving experience in the Volvo C70.