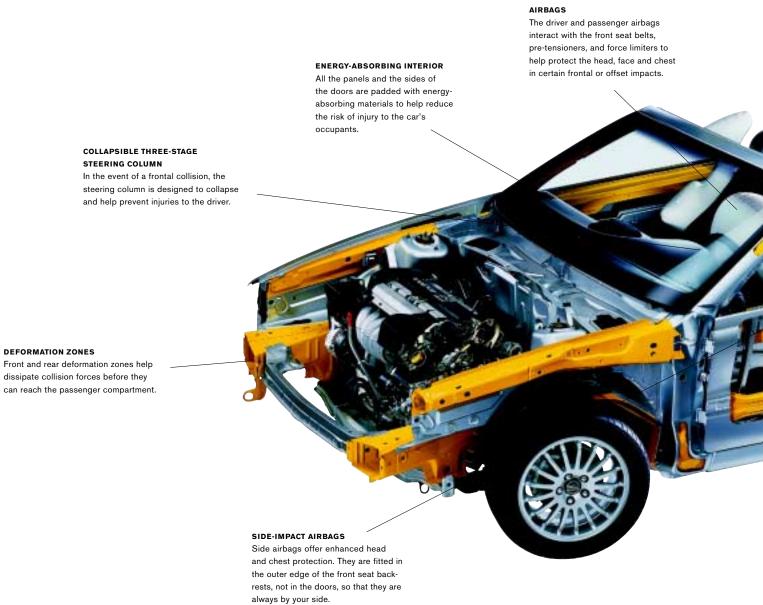

If you should find yourself in a situation in which the car is about to roll over, the safety arches concealed in the bodywork at the rear of the car are activated within a fraction of a second. At the same time, the seat belt pre-tensioners are activated in all four seats, helping to keep you and your passengers restrained in the seats.

# ROPS ROLL-OVER PROTECTION SYSTEM

If the car rolls over, an electronic sensor triggers the arches concealed behind the rear seat head restraints, along with the seat belt pre-tensioners for all four seats. The rear arches act together with the strongly reinforced windshield frame to provide enhanced protection.

#### SEAT BELTS WITH PRE-TENSIONERS

All four seats have head restraints and three-point seat belts with pretensioners. In a collision, the seat belts are pulled taut to help keep passengers properly positioned. The front seat belts then slacken slightly so that the occupant is cushioned by the airbag in a controlled way.

# SIDE-IMPACT PROTECTION SYSTEM (SIPS)

Volvo's unique side-impact protection system uses a large part of the car's body to absorb the force of an impact. The system is reinforced by extremely strong doors and a robust horseshoe-like structure in the rear. The front seat side airbags offer maximum head and chest protection.