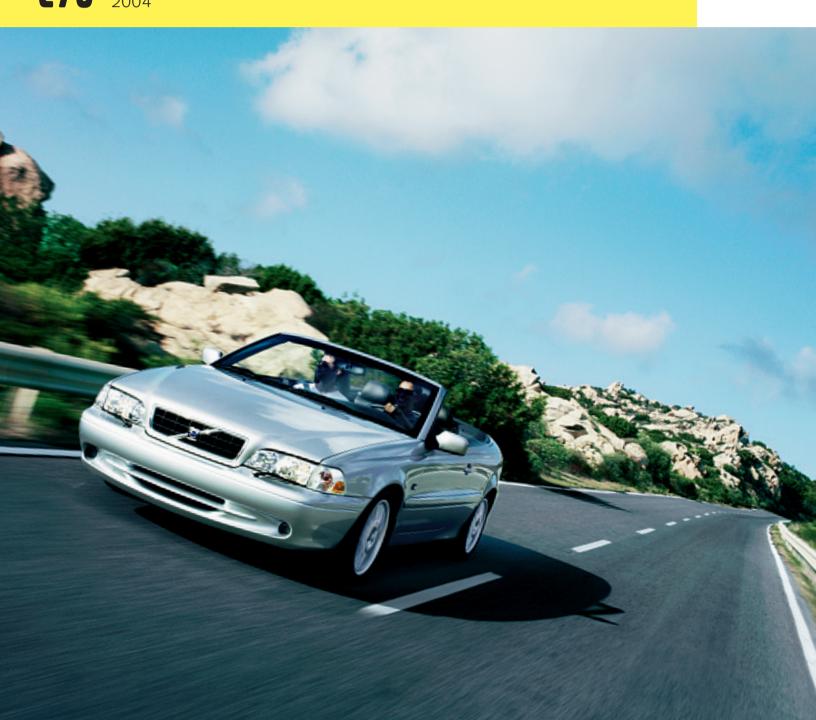

VOLVO **C70** 2004

VOLVO for life

### TO DRIVE

IT'S A VERY SPECIAL KIND OF FUN – HAVING INSTANT RESPONSE AT YOUR COMMAND IN EVERY SITUATION, WHILE STILL MAINTAINING PEACE OF MIND. THE C70 WILL STIR YOUR SOUL – AND THE FIVE-CYLINDER TURBO ENGINE IS MORE THAN WILLING TO SET THE PACE.

Volvo's patented rear suspension

system, Delta-link, provides both firm grip on the road and supple ride

comfort. The rear axle allows the rear

wheels to turn slightly together with

the front wheels when entering a

curve. The result is quick steering

response and better control over

the car throughout the curve.

in all situations.

The smooth, powerful 197-hp or 242-hp five-cylinder turbocharged engine gives you instant access to its full power potential, responding to your commands instantly and providing a smooth wave of power. And at the same time, it ensures that the fuel is utilized efficiently and that exhaust emissions are kept low. The crisp five-speed automatic transmission is part of the spirited driving experience in the Volvo C70.