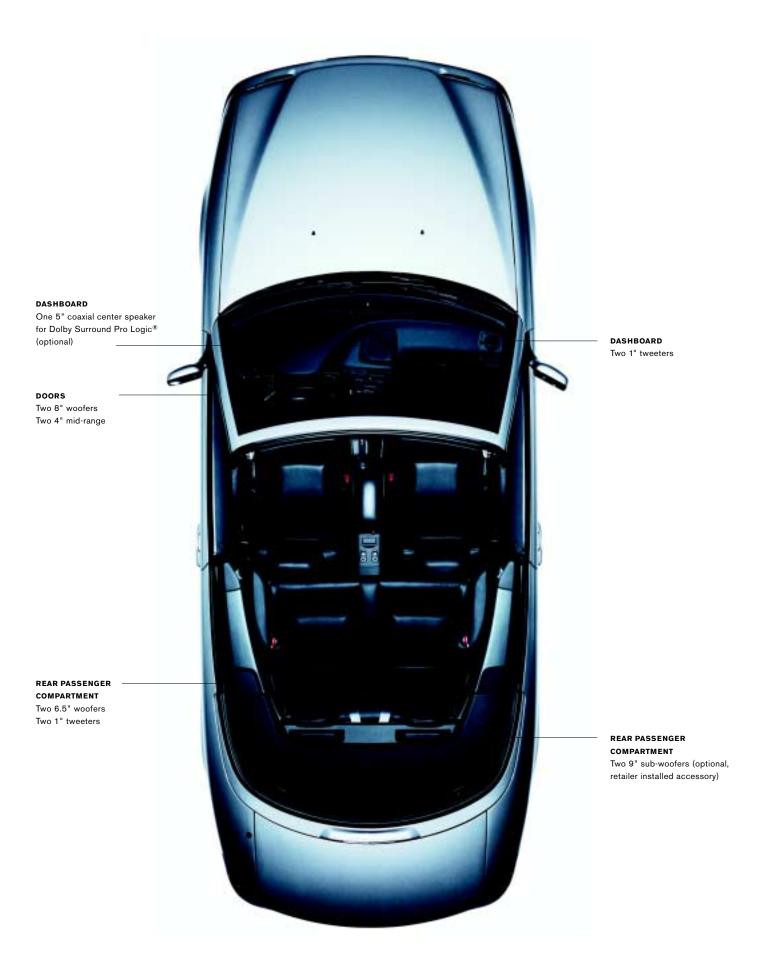

Experience a world-class audio system for the truly discerning music lover. The standard Premium Sound high-end speakers have been specially designed for the C70 in cooperation with Danish speaker specialists Dynaudio – all to give you superb sound, without compromise. The speakers' remarkably clear and authentic sound even at loud volume gives you a musical experience of absolute world class. The ten speakers' relaxed yet dynamic audio reproduction across the entire range in combination with an in-dash 3-CD changer and a

separate 400 W Premium Sound amplifier contribute to an exceptionally convincing audio experience – you can relax and fully enjoy the clean, crystal-clear music. If you add Dolby Surround Pro Logic®\*, you and your front-seat passenger can enjoy a uniquely three-dimensional sound of immense clarity and a remarkable sense of presence – it's like having the best places at an outdoor concert. And when you raise the top, sound reproduction is automatically adapted to transform your Volvo C70 into a concert hall.