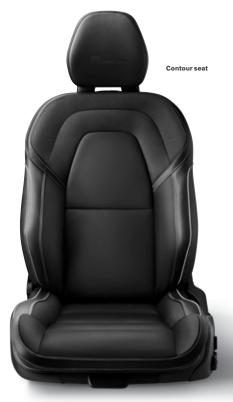

20" 5-Triple Spoke Matte Black Diamond Cut Alloy Wheels help to make the S60 R-Design look even more dynamic and purposeful.

Discover a cabin full of beautiful details and technology that lets the driver enjoy every journey by allowing them to focus on driving. In R-Design trim, Contour seats provide exceptional side support while a sport steering wheel connects you to the car. Decor inlays made from aluminum provide a sleek, modern finishing touch.

meticulously crafted and expressive interior design details, you can feel it right from the moment you take your position in the sculpted R-Design driver seat. Everything – from the R-Design steering wheel with gearshift paddles to the Charcoal headliner – is there to inspire and support your driving. And for an even more energetic, road-hugging drive, the S60 R-Design benefits from a lowered sport chassis.

**18"** 5-double spoke Matte Black Diamond cut, 1039 (Standard)

**19"** 5-triple spoke Matte Black Diamond cut, 1042 (Optional)

Inside your Volvo S60 R-Design, you can enjoy a sporty and driver-focused Charcoal interior made of high-class materials. The sculpted R-Design Contour seats with adjustable seat cushion extensions will provide relaxed support through any twists that the road has in store. Available in monochromatic Charcoal, the exclusive Fine Nappa Leather/Open Grid Textile with contrasting stitching provides a sporty yet sophisticated feel. A dynamic yet stylish sensation further enhanced by the decor in Metal Mesh aluminum that perfectly complement the Charcoal interior.