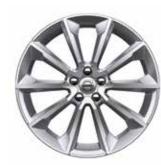

Sophisticated exterior design cues enhance the luxurious look and feel of the S60 Inscription. Its distinctive chrome-finish grill, bright decor side window trim and 18-inch 10-multi spoke Black Diamond Cut alloy wheels correspond with the car's dynamic and elegant Scandinavian design.

#### Sensus

9" Sensus Touchscreen | Drive Mode Settings | Smartphone Integration with Apple CarPlay and Android Audio | Sensus Navigation

38 | VOLVO \$60/V60 S60 INSCRIPTION

The sophisticated Volvo S60 Inscription expresses the essence of dynamic contemporary luxury. Just like beautifully crafted pieces of jewellery design, the 18" 10-multi spoke alloy wheels in distinctive Black Diamond Cut design harmonize perfectly with the chrome finish grill and the bright decor side window trim. Together with the elegant dual integrated end pipes, the wheels also contribute to the car's confident stance. Our signature LED illumination contributes to both a strong visual identity and excellent vision in the dark.

S60 INSCRIPTION VOLVO S60/V60 | 39

**18"** 10-multi spoke Black Diamond cut, 1038 (Standard)

**19"** 5-multi spoke Black Diamond cut, 1041 (Optional)

The Volvo S60 Inscription exterior with its design touches is a timeless expression of confident Scandinavian design. The exterior color palette allows you to create the S60 Inscription that best reflects your style and preferences. Sophisticated metallic colors such as Denim Blue and