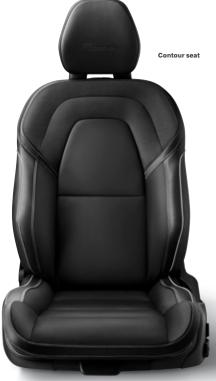

20" 5-Triple Spoke Matte Black Diamond Cut Alloy Wheels help to make the S60 R-Design look even more dynamic and purposeful.

Discover a cabin full of beautiful details and technology that lets the driver enjoy every journey by allowing them to focus on driving. In R-Design trim, Contour seats provide exceptional side support while a sport steering wheel connects you to the car. Decor inlays made from aluminum provide a sleek, modern finishing touch.