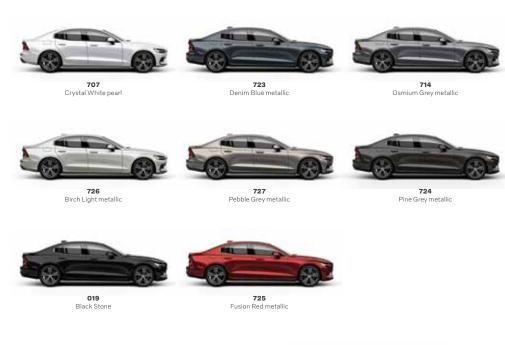

019 Black Stone

**707** Crystal White Pearl

**723** Denim Blue Metallic

**714** Osmium Grey Metallic

**726** Birch Light Metallic

**727** Pebble Grey Metallic

**724** Pine Grey Metallic

**725** Fusion Red Metallic