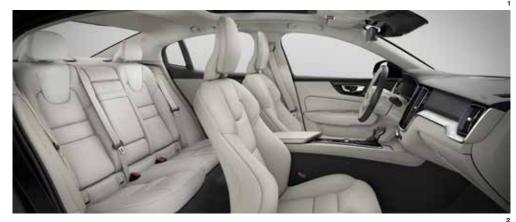

# INSCRIPTION CONTEMPORARY LUXURY

We created the luxurious Volvo S60 Inscription to meet your expectations on contemporary Swedish luxury. It's a highly personal expression that evokes a strong sense of dynamic refinement. Each detail is carefully selected to give you and your passengers a stylish and invigorating experience.

Sophisticated exterior design cues enhance the luxurious look and feel of the S60 Inscription. Its distinctive chrome-finish grill, bright decor side window trim and 18-inch 10-multi spoke Black Diamond Cut alloy wheels correspond with the car's dynamic and elegant Scandinavian design.

The Inscription experience continues on the inside, where a meticulously crafted interior with Leather seats, genuine Driftwood decor and an optional tailored dashboard gives you ample room for a relaxed driving experience.

On the inside, the luxurious theme goes on with authentic, finely crafted materials that create a lounge-like atmosphere of sumptuous well-being. You can lean back in a sculpted power-operated Comfort seat upholstered in smooth Leather. Power-operated 4-way lumbar support and adjustable cushion extensions contribute to enhanced long-distance comfort.