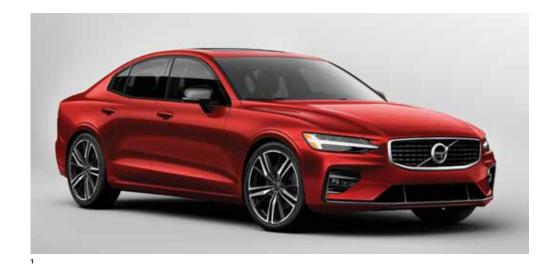

# SCANDINAVIAN DESIGN

**Confident, athletic and elegant,** the S60 is the essence of good Scandinavian design. A dynamic sedan, one that projects confidence without shouting.

Crisp, sharp details enhance and complement the car's inherent strength and its sleek silhouette is an invitation to get in and drive. It's a drive that will inspire and excite you, one where effortless performance, an advanced chassis and intuitive technology combine to create a car that celebrates the joy of the road through the quality of its design.

From inside to out, the S60 is a sedan that will be a delight to the senses, whatever the driving situation.

EXTERIOR DESIGN VOLVO S60 | 5

The deeply-sculpted flanks make the S60 instantly recognizable and define the car's athletic character. At night, the distinctive LED taillights emphasize the strong shoulder line.