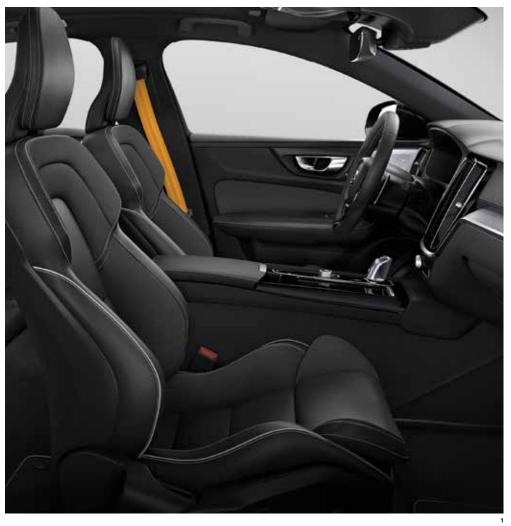

The front seats are shaped to complement the human form, so they are exceptionally supportive and have a wide range of adjustment. In the rear, generous legroom and the same levels of seat support mean everyone will be comfortable.

The standard Panoramic Moonroof floods the cabin with light. It's tinted to reduce glare and has a powered sunshade. With 4-zone climate control, both front and outer rear seat occupants can select their ideal temperature, while our CleanZone technology filters incoming air to help remove dust, pollen, particulates and odors.

On the inside, the luxurious theme goes on with authentic, finely crafted materials that create a lounge-like atmosphere of sumptuous well-being. You can lean back in a sculpted power-operated Comfort seat upholstered in smooth Leather. Power-operated 4-way lumbar support and adjustable cushion extensions contribute to enhanced long-distance comfort.