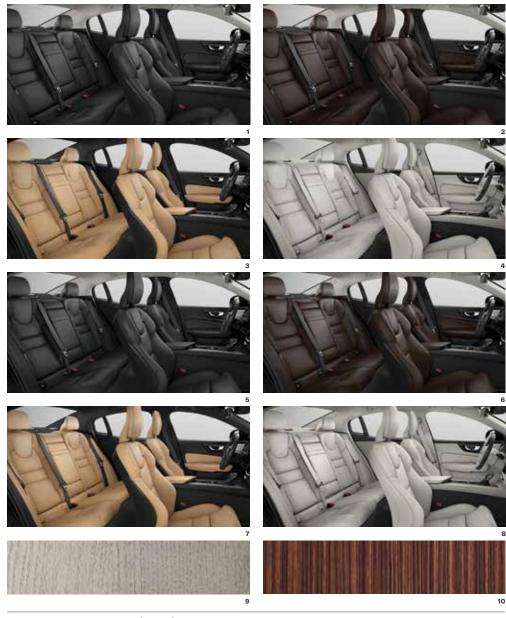

1-2. The Volvo S60 Momentum with signature design LED illumination headlights, high gloss black grill, 18-inch alloy wheels (optional) and black side window trim.

3. Park Assist supports you when reversing and the chrome dual end pipes give your S60 Momentum a more dynamic look. 4. Inside the S60 Momentum, you can enjoy the contemporary spirit of our City Weave textile/T-Tec upholstery and Iron Ore aluminum decor. 5. The Iron Ore aluminum decor in the dashboard perfectly complements the contemporary character of your S60 Momentum. The large 9-inch center display with touchscreen keeps you connected and in control, while our High Performance audio system with 10 speakers provides excellent sound. 6. The standard 8-inch driver display allows you to choose between different visual appearances. To provide optimum visibility, the display's brightness automatically adapts to exterior light conditions.

7

<sup>1.</sup> The Volvo S60 R-Design in sporty Fusion Red metallic with 19" 5-triple spoke Matte Black Diamond Cut alloy wheels. 2. Our headlights with LED illumination, the glossy black R-Design grill with frame in Silk Metal finish and unique glossy black lower outer grills add to the dynamic character of your S60 R-Design. 3. Dual integrated end pipes for a distinctive road presence. 4. R-Design door mirror caps in dynamic glossy black. 5. The R-Design interior featuring the R-Design sport steering wheel, R-Design gear shifter and gaiter in Fine Nappa Leather with contrasting stitching, Contour seats with exclusive Charcoal Fine Nappa Leather/Open Grid Textile upholstery, Metal Mesh aluminum decor inlays and our optional Tailored dashboard with contrasting stitching. 6. The Metal Mesh aluminum decor add to the dynamic, hi-tech ambience inside your S60 R-Design. 7. The R-Design sport steering wheel in Leather with optional gearshift paddles and our 12.3" Digital Driver Display with four graphic modes.

<sup>1.</sup> The chrome finish front grill and bright side window trim add up to the luxurious appearance of the Volvo S60 Inscription. Here shown with dynamic yet elegant 19" 5-multi spoke alloy wheels (optional) in distinctive Black Diamond Cut design. 2. Dual integrated end pipes and bright decor trim enhance the elegant and powerful impression from the rear. 3. The rear seat passengers can enjoy the comfort and convenience from a center armrest with integrated cup holders and storage.

<sup>4.</sup> The sculpted Comfort seats with Fine Nappa Leather upholstery and adjustable seat cushion extensions, the Driftwood decor and the standard tailored dashboard provide a sensory experience of contemporary luxury. In the tunnel console, there's a scroll wheel in diamond patterned metal finish that allows you to select your preferred $drive\ mode\ and\ steering\ characteristics\ (European\ specification\ shown).$ feel of wood shaped by the natural force of water, wind and waves. 6. The intuitive 12.3" Digital Driver Display and 9" Sensus Touchscreen keep you connected and in

 $steering\ wheel\ with\ optional\ gear\ shift\ paddles\ put\ you\ in\ control\ of\ the\ experience.\ The\ Metal\ Mesh\ aluminum\ decor\ harmonizes\ perfectly\ with\ the\ interior's\ dynamic$ 

7

<sup>1.</sup> The Volvo S60 T8 Polestar Engineered in Black Stone with Polestar Engineered 19" 5-Y Spoke Forged Wheels and Polestar Engineered Exhaust pipes in stainless steel with black chrome finish. 2. The Polestar Engineered Exhaust pipes in stainless steel with black chrome finish give a powerful look from the rear.
3. Seat belts colored in gold, a subtle nudge to the unique chassis details of your Volvo S60 T8 Polestar Engineered. 4. Adding to the car's excellent handling as well as its distinctive look, the Polestar Engineered 19" 5-Y Spoke Forged Wheels are in a unique light-weight design. 5. The dynamic Charcoal interior of the S60 T8 Polestar Engineered with Contour seats in Fine Nappa Leather/Open Grid Textlie, with adjustable seat cushion extensions. 6. The sculpted Contour seats in Charcoal are upholstered in a sporty combination of Fine Nappa Leather/Apen Grid Textlie, with a unique stiffing and piping. 7. Our 12-inch driver display and a Leather sport