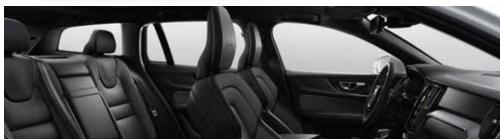

# **DESIGNED FOR YOU**

Sit in the driver's seat of the S60 and you are in a place that has been designed for driving pleasure. The clean and uncluttered layout combines form and function. Details, such as the diamond pattern on the control knobs and the tailored dashboard, create a sense of purpose and of refinement.

The front seats are shaped to complement the human form, so they are exceptionally supportive and have a wide range of adjustment. In the rear, generous legroom and the same levels of seat support mean everyone will be comfortable.

The standard Panoramic Moonroof floods the cabin with light. It's tinted to reduce glare and has a powered sunshade. With 4-zone climate control, both front and outer rear seat occupants can select their ideal temperature, while our CleanZone technology filters incoming air to help remove dust, pollen, particulates and odors.

8 | VOLVO 560 INTERIOR DESIGN

The distinctive air vents have controls with a metal finish and a diamond pattern on the knob. Metal Mesh Aluminum Inlays on the dashboard create a technical, contemporary look that complements the driver-focused cabin.