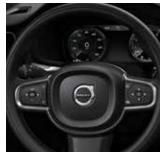

#### Interior

12.3" Digital Driver Display | R-Design Nappa Leather Sports Seats with Open Grid Textile Upholstery | Charcoal Headliner | R-Design Perforated Leather Steering Wheel with Gear Shift Paddles | R-Design Sport Pedals and Leather Gear Shift Knob | Harman Kardon Premium Sound

Leather steering wheel all reinforce the sporty yet elegant ambience. The adjustable front seat cushion extensions further enhance your thigh support for improved comfort during long drives.

And when it's dark, our mid-level interior illumination enhances the ambience inside your S60 R-Design. Further adding to your sense of being in control, the R-Design also provides you with our 12.3" Digital Driver Display and the steering-wheel mounted gearshift paddles that enhance your control by allowing quicker manual shifts. Conveniently positioned in the tunnel console between the front seats, there's also a drive mode control that allows you to shift between four driving modes – Comfort, Dynamic, Eco and Individual mode.

Behind the R-Design sport steering wheel in Leather, you can enjoy the dynamic response and feedback from a finely tuned sport chassis. Lower and firmer, this chassis features stiffer springs and shock absorbers for sportier handling and less roll when cornering.