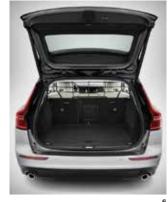

# THE LUXURY OF VERSATILITY

The thoughtfully designed interior of the V60 helps you do what you want to do, combining smart versatility with dynamic elegance.

The load compartment is nearly square, without any intrusion from the rear suspension, resulting in a space that easily accommodates bulky and awkwardly-shaped objects so you can make the most of the class-leading luggage capacity. The powered tailgate allows you to open or close it using a button on the car's remote, dashboard or the tailgate itself. And it's available with a hands-free

function that allows you to open and close it simply by moving your foot under the rear bumper. Clever details make every day easier. A bag holder that flips up out of the floor of the load compartment stops shopping bags from sliding around, while a hidden storage compartment allows you to keep valuables out of sight.

And rear backrests that fold at the touch of a button mean you can fold them from the load compartment without having to open the rear doors.