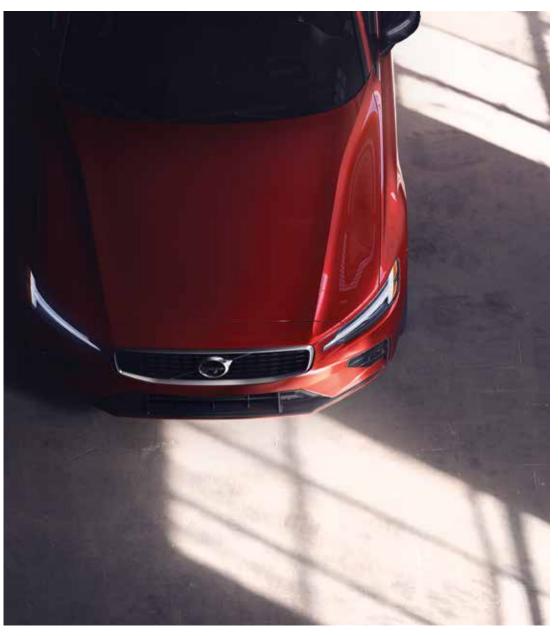

# SCANDINAVIAN DESIGN

**Confident, athletic and elegant,** the S60 is the essence of good Scandinavian design. A dynamic sedan, one that projects confidence without shouting.

Crisp, sharp details enhance and complement the car's inherent strength and its sleek silhouette is an invitation to get in and drive. It's a drive that will inspire and excite you, one where effortless performance, an advanced chassis and intuitive technology combine to create a car that celebrates the joy of the road through the quality of its design.

From inside to out, the S60 is a sedan that will be a delight to the senses, whatever the driving situation.

EXTERIOR DESIGN VOLVO S60 | 5

The deeply-sculpted flanks make the S60 instantly recognizable and define the car's athletic character. At night, the distinctive LED taillights emphasize the strong shoulder line.