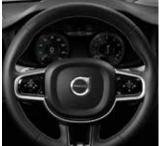

Leather steering wheel all reinforce the sporty yet elegant ambience. The adjustable front seat cushion extensions further enhance your thigh support for improved comfort during long drives.

And when it's dark, our mid-level interior illumination enhances the ambience inside your S60 R-Design. Further adding to your sense of being in control, the R-Design also provides you with our 12.3" Digital Driver Display and the steering-wheel mounted gearshift paddles that enhance your control by allowing quicker manual shifts. Conveniently positioned in the tunnel console between the front seats, there's also a drive mode control that allows you to shift between four driving modes – Comfort, Dynamic, Eco and Individual mode.

7

<sup>1.</sup> The Volvo S60 R-Design in sporty Fusion Red metallic with 19" 5-triple spoke Matte Black Diamond Cut alloy wheels. 2. Our headlights with LED illumination, the glossy black R-Design grill with frame in Silk Metal finish and unique glossy black lower outer grills add to the dynamic character of your S60 R-Design. 3. Dual integrated end pipes for a distinctive road presence. 4. R-Design door mirror caps in dynamic glossy black. 5. The R-Design interior featuring the R-Design sport steering wheel, R-Design gear shifter and gaiter in Fine Nappa Leather with contrasting stitching, Contour seats with exclusive Charcoal Fine Nappa Leather/Open Grid Textile upholstery, Metal Mesh aluminum decor inlays and our optional Tailored dashboard with contrasting stitching. 6. The Metal Mesh aluminum decor add to the dynamic, hi-tech ambience inside your S60 R-Design. 7. The R-Design sport steering wheel in Leather with optional gearshift paddles and our 12.3" Digital Driver Display with four graphic modes.