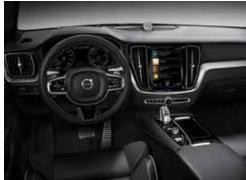

# **DESIGNED FOR YOU**

Sit in the driver's seat of the S60 and you are in a place that has been designed for driving pleasure. The clean and uncluttered layout combines form and function. Details, such as the diamond pattern on the control knobs and the tailored dashboard, create a sense of purpose and of refinement.

8 | VOLVO 560 INTERIOR DESIGN

The distinctive air vents have controls with a metal finish and a diamond pattern on the knob. Metal Mesh Aluminum Inlays on the dashboard create a technical, contemporary look that complements the driver-focused cabin.

A tailored dashboard with contrasting stitching creates a luxurious, sophisticated look

materials in the SoU are an important part of your experience. The elegant Orrefors\* crystal gear selector in the T8 Twin Engine blends traditional techniques with advanced design and techniques with advanced design and technology.

The Metal Mesh Aluminum decor is a modern and luxurious design touch, perfectly complementing the stainless steel speaker panels of the Bowers & Wilkins audio system.

CHASSIS VOLVO S60 | 9