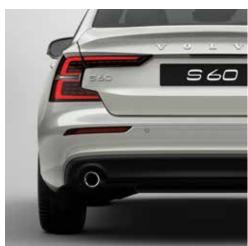

From inside to out, the S60 is a sedan that will be a delight to the senses, whatever the driving situation.

EXTERIOR DESIGN VOLVO S60 | 5

The deeply-sculpted flanks make the S60 instantly recognizable and define the car's athletic character. At night, the distinctive LED taillights emphasize the strong shoulder line.