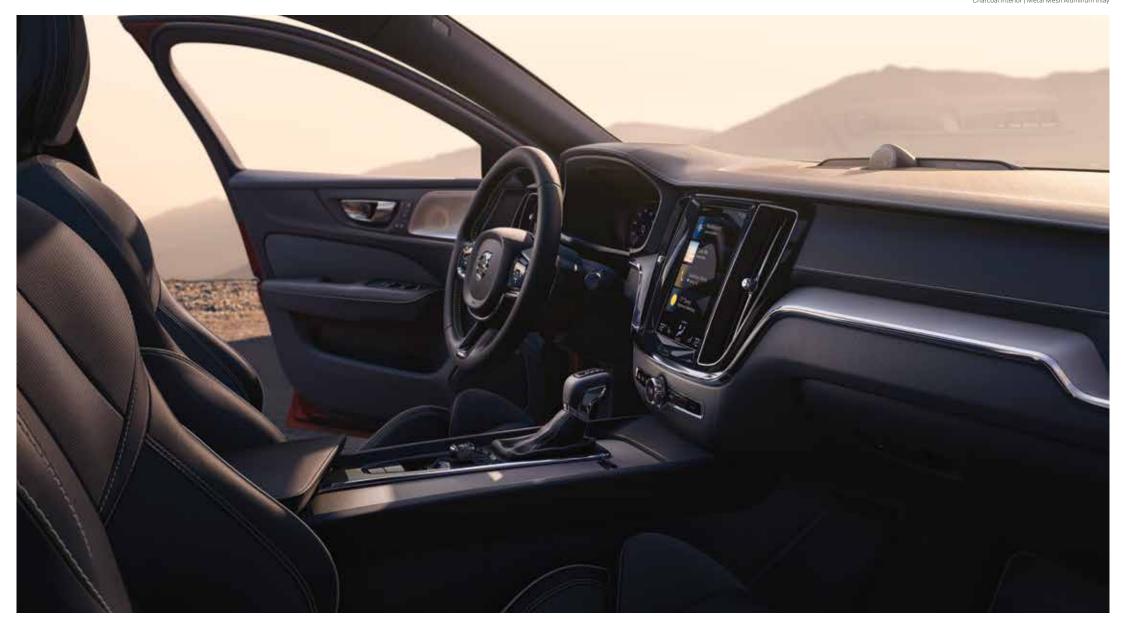

# **DESIGNED FOR YOU**

Sit in the driver's seat of the S60 and you are in a place that has been designed for driving pleasure. The clean and uncluttered layout combines form and function. Details, such as the diamond pattern on the control knobs and the tailored dashboard, create a sense of purpose and of refinement.

8 | VOLVO 560 INTERIOR DESIGN

The distinctive air vents have controls with a metal finish and a diamond pattern on the knob. Metal Mesh Aluminum Inlays on the dashboard create a technical, contemporary look that complements the driver-focused cabin.

A tailored dashboard with contrasting stitching creates a luxurious, sophisticated look

materials in the SoU are an important part of your experience. The elegant Orrefors\* crystal gear selector in the T8 Twin Engine blends traditional techniques with advanced design and techniques with advanced design and technology.

Our 9" Sensus Touchscreen allows you to intuitively control the functions of your Volvo and stay connected. The touchscreen surface is so responsive that you can operate it wearing gloves. It also has an anti-reflective coating to help reduce glare, so it's always easy to see what's on the screen.

One of Volvo Car's guiding principles is to make it easy for you to interact with your Volvo without being distracted. As a result, we put essential information right in front of the driver by using a Digital Driver Display in the instrument panel. This high-resolution screen showcases key information for the driver and can vary the size and shape of the readouts it shows, depending on how you are using your car. For example, if you are using the navigation system, the display for that becomes enlarged, so you can focus on your directions more easily. The driver display also adapts its brightness according to exterior light sources such as bright sunshine or the lower light conditions of tunnels.