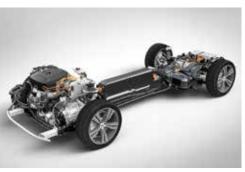

### PERFORMANCE WITHOUT COMPROMISE

Our range-topping plug-in hybrid, the T8 e-AWD Plug-In Hybrid, is the epitome of real driving satisfaction. Powering the front wheels is a 303 hp, turbocharged and supercharged gas engine. Power to the rear wheels comes from an 87 hp electric motor. This means you get all the benefits of electrification — including zero emissions travel for the average daily commute of many people — with the performance of a powerful internal combustion engine.

Because it was designed to use a hybrid powertrain, the T8 e-AWD Plug-In Hybrid has the same space and capacity as other S60 models, so it's just as practical. Charging is quick and easy – you simply plug it into the grid supply.

The S60 has been designed from the ground up with plug-in hybrid power in mind, so the batteries and electric motor are set lower in the chassis. This means more responsive, intuitive handling due to a lower center of gravity and more even weight distribution.

#### T8 e-AWD Plug-In Hybrid AWD

Our T8 e-AWD Plug-In Hybrid plug-in hybrid powertrain delivers an exhilarating drive with uncompromised efficiency. Combining a high-performance gas engine and an electric motor, this 400 hp powertrain allows outstanding highway performance and zero emission commuting – with all-wheel drive capability when needed. Available in 2019.