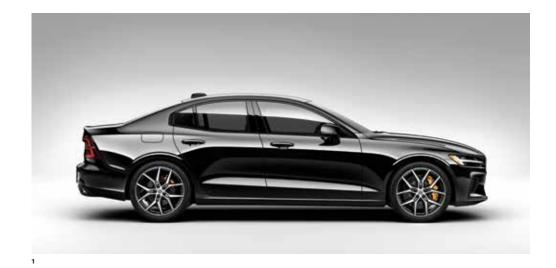

# SCANDINAVIAN DESIGN

**Confident, athletic and elegant,** the S60 is the essence of good Scandinavian design. A dynamic sedan, one that projects confidence without shouting.

Crisp, sharp details enhance and complement the car's inherent strength and its sleek silhouette is an invitation to get in and drive. It's a drive that will inspire and excite you, one where effortless performance, an advanced chassis and intuitive technology combine to create a car that celebrates the joy of the road through the quality of its design.

From inside to out, the S60 is a sedan that will be a delight to the senses, whatever the driving situation.

EXTERIOR DESIGN VOLVO S60 | 5

The deeply-sculpted flanks make the S60 instantly recognizable and define the car's athletic character. At night, the distinctive LED taillights emphasize the strong shoulder line.