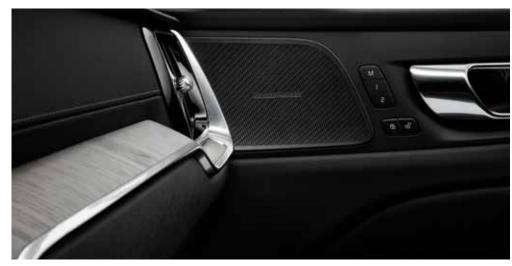

8 | VOLVO 560 INTERIOR DESIGN

The distinctive air vents have controls with a metal finish and a diamond pattern on the knob. Metal Mesh Aluminum Inlays on the dashboard create a technical, contemporary look that complements the driver-focused cabin.

The Metal Mesh Aluminum decor is a modern and luxurious design touch, perfectly complementing the stainless steel speaker panels of the Bowers & Wilkins audio system.

CHASSIS VOLVO S60 | 9