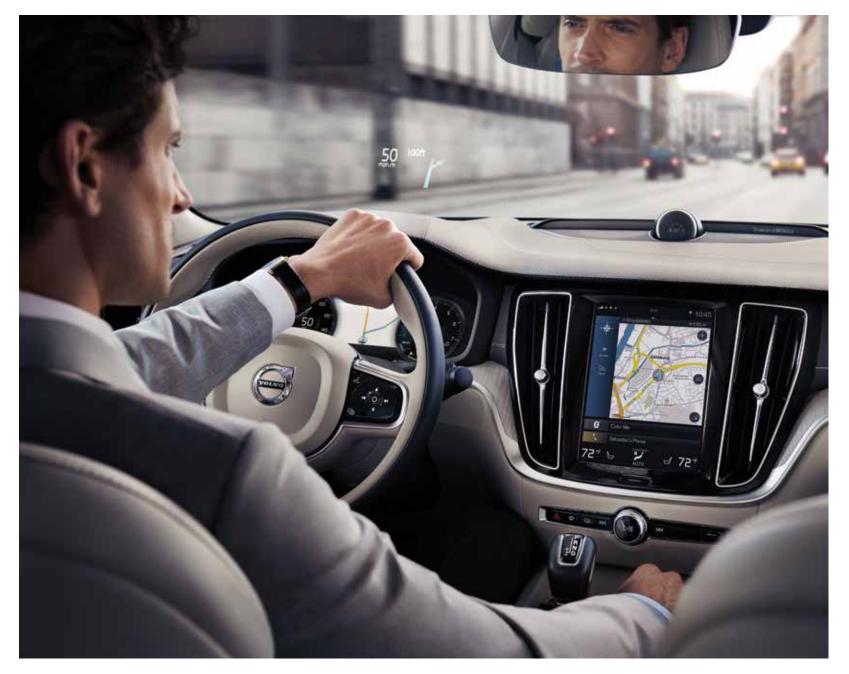

Our 9" Sensus Touchscreen allows you to intuitively control the functions of your Volvo and stay connected. The touchscreen surface is so responsive that you can operate it wearing gloves. It also has an anti-reflective coating to help reduce glare, so it's always easy to see what's on the screen.

One of Volvo Car's guiding principles is to make it easy for you to interact with your Volvo without being distracted. As a result, we put essential information right in front of the driver by using a Digital Driver Display in the instrument panel. This high-resolution screen showcases key information for the driver and can vary the size and shape of the readouts it shows, depending on how you are using your car. For example, if you are using the navigation system, the display for that becomes enlarged, so you can focus on your directions more easily. The driver display also adapts its brightness according to exterior light sources such as bright sunshine or the lower light conditions of tunnels.

An optional Graphical Head-Up Display also projects information onto the windshield so it's closer to your eyeline – another way of reducing any potential for distraction.

And with Voice Control, you can access many functions of the S60, while keeping your hands on the steering wheel and your eyes on the road at all times. As it uses natural speech patterns, you don't need to learn specific commands – you can just talk to your Volvo as if you were talking to another person.

# Your well-connected guide

Intuitive technology in the S60 helps get you where you need to go quickly and easily. The clear graphics of Sensus Navigation are easy to read, while the portrait format of the center display means maps scroll less and are able to show more of the road that you are travelling on.