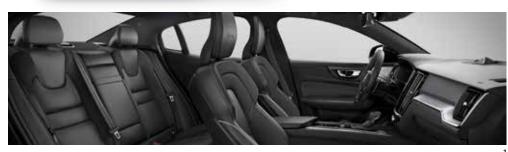

From inside to out, the S60 is a sedan that will be a delight to the senses, whatever the driving situation.

EXTERIOR DESIGN VOLVO S60 | 5

The deeply-sculpted flanks make the S60 instantly recognizable and define the car's athletic character. At night, the distinctive LED taillights emphasize the strong shoulder line.

The front seats are shaped to complement the human form, so they are exceptionally supportive and have a wide range of adjustment. In the rear, generous legroom and the same levels of seat support mean everyone will be comfortable.

The standard Panoramic Moonroof floods the cabin with light. It's tinted to reduce glare and has a powered sunshade. With 4-zone climate control, both front and outer rear seat occupants can select their ideal temperature, while our CleanZone technology filters incoming air to help remove dust, pollen, particulates and odors.