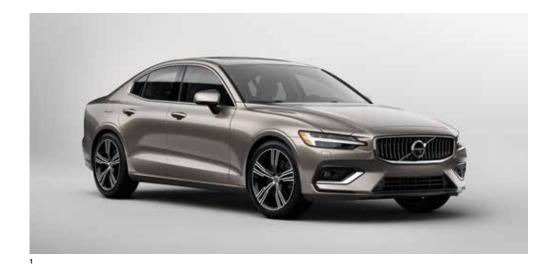

The Inscription experience continues on the inside, where a meticulously crafted interior with Leather seats, genuine Driftwood decor and an optional tailored dashboard gives you ample room for a relaxed driving experience.

ambience illumination and the tailored dashboard add to large 12.3" Digital Driver Display and convenient drive driving experience, our optional active chassis optimizes comfort and handling - select between four different chassis settings with the drive mode control.