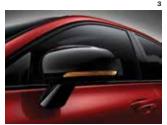

1-2. The Volvo S60 Momentum with signature design LED illumination headlights, high gloss black grill, 18-inch alloy wheels (optional) and black side window trim.

3. Park Assist supports you when reversing and the chrome dual end pipes give your S60 Momentum a more dynamic look. 4. Inside the S60 Momentum, you can enjoy the contemporary spirit of our City Weave textile/T-Tec upholstery and Iron Ore aluminum decor. 5. The Iron Ore aluminum decor in the dashboard perfectly complements the contemporary character of your S60 Momentum. The large 9-inch center display with touchscreen keeps you connected and in control, while our High Performance audio system with 10 speakers provides excellent sound. 6. The standard 8-inch driver display allows you to choose between different visual appearances. To provide optimum visibility, the display's brightness automatically adapts to exterior light conditions.