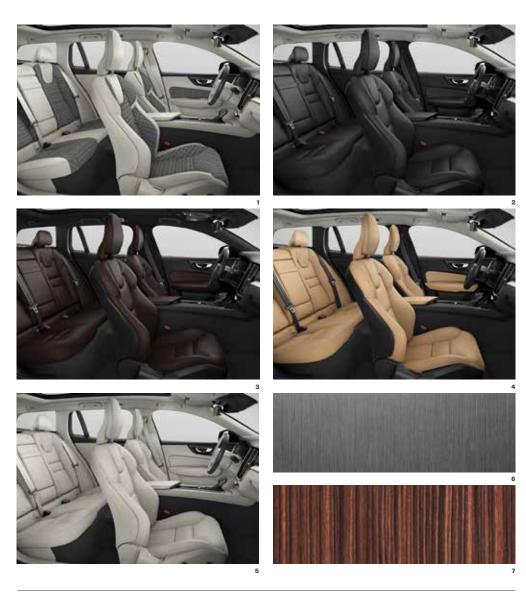

S60 MOMENTUM VOLVO **S60/V60 | 31** 

For a contemporary look and feel, the Volvo S60 Momentum features comfort seats upholstered in Charcoal Leatherette/T-Tec upholstery or City Weave Textile/T-Tec upholstery. Choose between two variants of headlining: Blond for a contrasting and lighter ambience, or optional Charcoal for a more intimate interior experience. To enhance the premium character of your S60 Momentum, you can add Leather upholstery, which is available in several different interior color combinations to suit your personal preferences. The contemporary interior ambience is further enhanced by Iron Ore aluminum decor and aluminum tread plates. Or for an exclusive look inspired by modern Scandinavian furniture, opt for our genuine wood decor inlays such as Linear Lime – a unique matte decor with a warm, modern retro look.

UPHOLSTERIES Leatherette, Comfort Seat (Standard) 1. Charcoal in Charcoal Interior, RD00 2. Blond in Blond/Charcoal Interior, UE00

INLAYS 3. Iron Ore Aluminum (Standard) 4. Linear Lime (Optional)

V60 MOMENTUM

Tinted Silver Diamond Cut, 1040

(Optional)

UPHOLSTERIES Textile, Comfort seat 1. Blond City Weave in Charcoal Interior, U310 Leather, Comfort Seat 2. Charcoal in Charcoal Interior, RA00 3. Maroon Brown in Charcoal Interior, RA30 4. Amber in Charcoal Interior, RA20 5. Blond in Blond/Charcoal Interior, UA00

INLAYS 6. Iron Ore Aluminum (Standard) 7. Linear Lime (Optional)