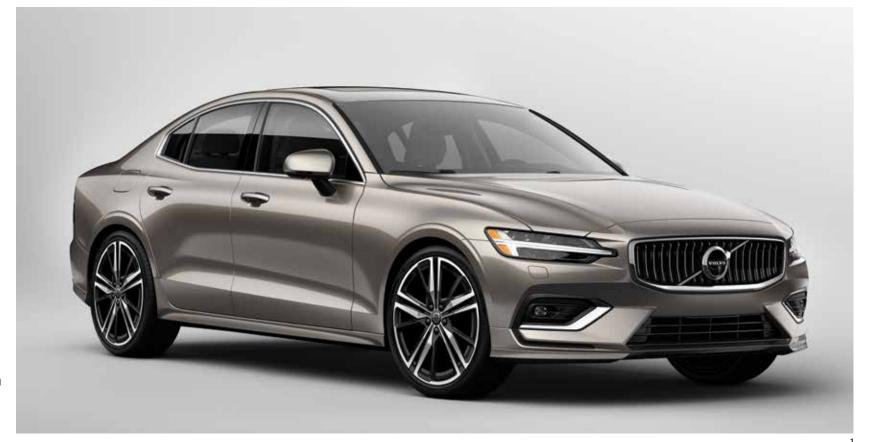

# SCANDINAVIAN DESIGN

**Confident, athletic and elegant,** the S60 is the essence of good Scandinavian design. A dynamic sedan, one that projects confidence without shouting.

Crisp, sharp details enhance and complement the car's inherent strength and its sleek silhouette is an invitation to get in and drive. It's a drive that will inspire and excite you, one where effortless performance, an advanced chassis and intuitive technology combine to create a car that celebrates the joy of the road through the quality of its design.

From inside to out, the S60 is a sedan that will be a delight to the senses, whatever the driving situation.

EXTERIOR DESIGN VOLVO S60 | 5

The deeply-sculpted flanks make the S60 instantly recognizable and define the car's athletic character. At night, the distinctive LED taillights emphasize the strong shoulder line.