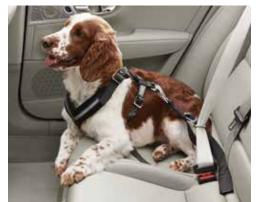

## DESIGNED FOR YOUR LIFE

The S60 is about making every drive as enjoyable as possible. To enhance the experience for anyone who shares your ride, we've created specially-designed accessories that cater for your passenger's comfort and safety. For children up to 10 years, our booster seats combine

comfort with state-of-the-art safety and are designed to fit perfectly into your Volvo. We apply the same stringent standards to accessories as we do to building our cars, so you know your children and pets are well protected.