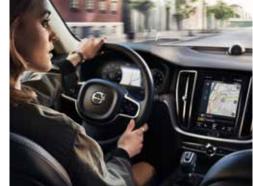

# Your journey made easier

Our semi-autonomous technology helps make your life easier, allowing you to relax and enjoy the drive while still being in control. Pilot Assist helps to reduce some of the effort required at higher speeds (up to 80 mph) or in stop-and-go traffic, so journeys are more enjoyable. It keeps the S60 at a set speed and distance from the vehicle in front, and uses steering inputs to help keep you in the center of your lane. This means that even in the most monotonous driving situations, such as on long highway journeys, your car helps take some of the strain and keeps you focused on the drive.

It does this using a combination of information from both a camera and a radar integrated into the S60's windshield, which the car uses to monitor its position relative to visible lane markings and the vehicle in front of you (if there is one).

Pilot Assist is connected to the Drive Modes of the S60, so in ECO mode there is the possibility of improved fuel efficiency, while if you opt for Dynamic, it will quicken the response to the speed of the vehicle in front.