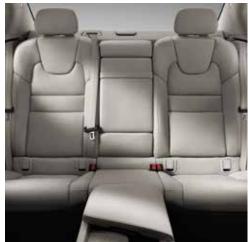

The front seats are shaped to complement the human form, so they are exceptionally supportive and have a wide range of adjustment. In the rear, generous legroom and the same levels of seat support mean everyone will be comfortable.

The standard Panoramic Moonroof floods the cabin with light. It's tinted to reduce glare and has a powered sunshade. With 4-zone climate control, both front and outer rear seat occupants can select their ideal temperature, while our CleanZone technology filters incoming air to help remove dust, pollen, particulates and odors.