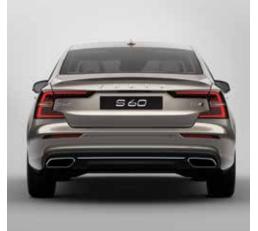

<sup>1.</sup> The chrome finish front grill and bright side window trim add up to the luxurious appearance of the Volvo S60 Inscription. Here shown with dynamic yet elegant 19" 5-multi spoke alloy wheels (optional) in distinctive Black Diamond Cut design. 2. Dual integrated end pipes and bright decor trim enhance the elegant and powerful impression from the rear. 3. The rear seat passengers can enjoy the comfort and convenience from a center armrest with integrated cup holders and storage.