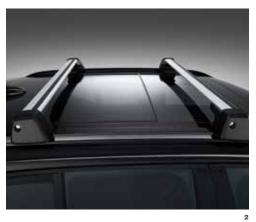

2. Load carriers. 3. Wall box, designed by Volvo Cars. 4. Reversible/folding textile load compartment mat (with integrated bumper cover). 5. Shaped plastic load compartment mat. 6. Protective steel grill.