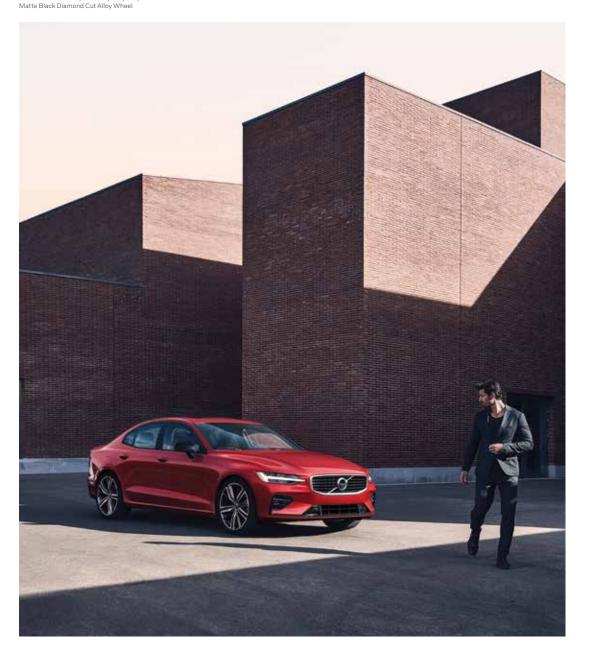

# SCANDINAVIAN DESIGN

**Confident, athletic and elegant,** the S60 is the essence of good Scandinavian design. A dynamic sedan, one that projects confidence without shouting.

Crisp, sharp details enhance and complement the car's inherent strength and its sleek silhouette is an invitation to get in and drive. It's a drive that will inspire and excite you, one where effortless performance, an advanced chassis and intuitive technology combine to create a car that celebrates the joy of the road through the quality of its design.

From inside to out, the S60 is a sedan that will be a delight to the senses, whatever the driving situation.

EXTERIOR DESIGN VOLVO S60 | 5

The deeply-sculpted flanks make the S60 instantly recognizable and define the car's athletic character. At night, the distinctive LED taillights emphasize the strong shoulder line.

20" 5-Triple Spoke Matte Black Diamond Cut Alloy Wheels help to make the S60 R-Design look even more dynamic and purposeful.

Discover a cabin full of beautiful details and technology that lets the driver enjoy every journey by allowing them to focus on driving. In R-Design trim, Contour seats provide exceptional side support while a sport steering wheel connects you to the car. Decor inlays made from aluminum provide a sleek, modern finishing touch.