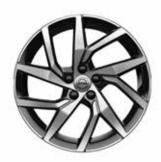

30 | VOLVO \$60/V60 \$60 MOMENTUM

**18"** 5-Y spoke, Black Diamond Cut, 1037 (optional)

**19"** 5-V spoke, Tinted Silver Diamond Cut, 1040 (optional)

The wide range of exterior colors and wheels allows you to create a Volvo that's really you. Sporty, elegant 18" Alloy Wheels in Black Diamond Cut come standard, and to further enhance the premium appearance of your S60 Momentum you have the option of larger 19" wheels. The exterior color you choose has a dramatic impact on

**18"** 5-double spoke Matte Black Diamond cut, 1039 (Standard)

**19"** 5-triple spoke Matte Black Diamond cut, 1042 (Optional)

Inside your Volvo S60 R-Design, you can enjoy a sporty and driver-focused Charcoal interior made of high-class materials. The sculpted R-Design Contour seats with adjustable seat cushion extensions will provide relaxed support through any twists that the road has in store. Available in monochromatic Charcoal, the exclusive Fine Nappa Leather/Open Grid Textile with contrasting stitching provides a sporty yet sophisticated feel. A dynamic yet stylish sensation further enhanced by the decor in Metal Mesh aluminum that perfectly complement the Charcoal interior.