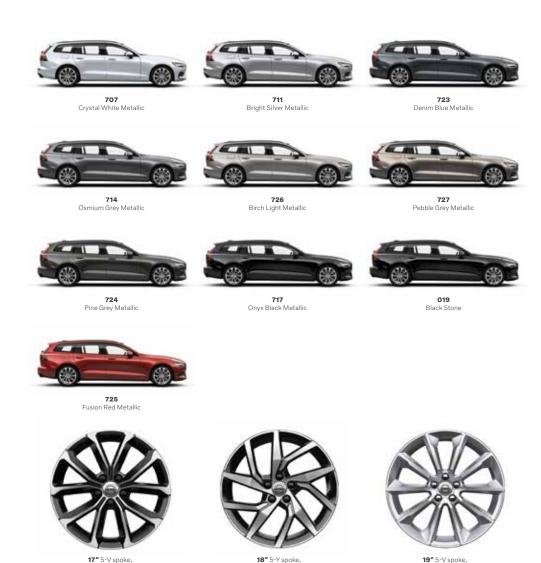

019 Black Stone

**707** Crystal White Pearl

**723** Denim Blue Metallic

**714** Osmium Grey Metallic

**726** Birch Light Metallic

**727** Pebble Grey Metallic

**724** Pine Grey Metallic

**725** Fusion Red Metallic

Black Diamond Cut, 1037

((Standard T6, Optional T5))

The wide range of exterior colors and wheels allows you to create a Volvo estate that's really you. Sporty, elegant 17-inch alloy wheels in Silver finish come standard, and to further enhance the appearance of your V60 Momentum you have the option of larger 18-, or 19" wheels. The exterior color you choose has a dramatic impact on the

Black Diamond Cut, 1036

(Standard T5)

personality of your V60 Momentum. Available in different variations, each color imbues your Volvo with a sense of dynamic elegance. Inspired by clean and open nature, our new metallic colors Birch Light and Pebble Grey, add a distinctive Scandinavian touch to your V60 Momentum.

Tinted Silver Diamond Cut, 1040

(Optional)

UPHOLSTERIES Textile, Comfort seat 1. Blond City Weave in Charcoal Interior, U310 Leather, Comfort Seat 2. Charcoal in Charcoal Interior, RA00 3. Maroon Brown in Charcoal Interior, RA30 4. Amber in Charcoal Interior, RA20 5. Blond in Blond/Charcoal Interior, UA00