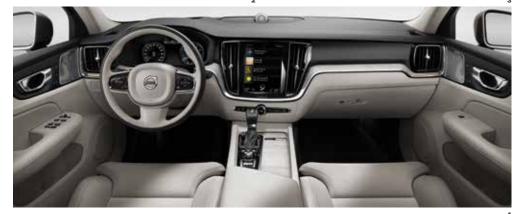

# **DESIGNED FOR YOU**

Sit in the driver's seat of the S60 and you are in a place that has been designed for driving pleasure. The clean and uncluttered layout combines form and function. Details, such as the diamond pattern on the control knobs and the tailored dashboard, create a sense of purpose and of refinement.

The front seats are shaped to complement the human form, so they are exceptionally supportive and have a wide range of adjustment. In the rear, generous legroom and the same levels of seat support mean everyone will be comfortable.

The standard Panoramic Moonroof floods the cabin with light. It's tinted to reduce glare and has a powered sunshade. With 4-zone climate control, both front and outer rear seat occupants can select their ideal temperature, while our CleanZone technology filters incoming air to help remove dust, pollen, particulates and odors.

8 | VOLVO 560 INTERIOR DESIGN

The distinctive air vents have controls with a metal finish and a diamond pattern on the knob. Metal Mesh Aluminum Inlays on the dashboard create a technical, contemporary look that complements the driver-focused cabin.