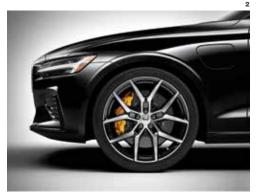

20" 5-Triple Spoke Matte Black Diamond Cut Alloy Wheels help to make the S60 R-Design look even more dynamic and purposeful.

Discover a cabin full of beautiful details and technology that lets the driver enjoy every journey by allowing them to focus on driving. In R-Design trim, Contour seats provide exceptional side support while a sport steering wheel connects you to the car. Decor inlays made from aluminum provide a sleek, modern finishing touch.

as the sporty Fusion Red metallic, the cool Crystal White pearl or simply Black Stone for a powerful, monochromatic expression. The 19-inch five-triple spoke R-Design alloy wheels in Matte Black Diamond Cut or optional 19" alloy wheels give your S60 R-Design a superior road presence that put your Volvo in a class of its own.

**18"** 5-double spoke Matte Black Diamond cut, 1039 (Standard)

**19"** 5-triple spoke Matte Black Diamond cut, 1042 (Optional)

Inside your Volvo S60 R-Design, you can enjoy a sporty and driver-focused Charcoal interior made of high-class materials. The sculpted R-Design Contour seats with adjustable seat cushion extensions will provide relaxed support through any twists that the road has in store. Available in monochromatic Charcoal, the exclusive Fine Nappa Leather/Open Grid Textile with contrasting stitching provides a sporty yet sophisticated feel. A dynamic yet stylish sensation further enhanced by the decor in Metal Mesh aluminum that perfectly complement the Charcoal interior.