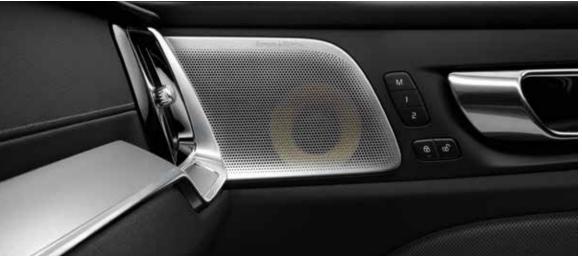

The Metal Mesh Aluminum decor is a modern and luxurious design touch, perfectly complementing the stainless steel speaker panels of the Bowers & Wilkins audio system.

CHASSIS VOLVO S60 | 9