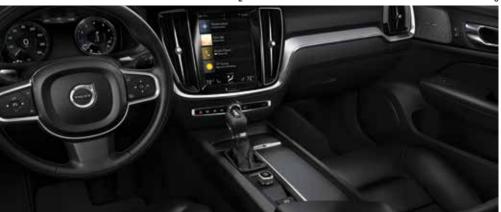

# **DESIGNED FOR YOU**

Sit in the driver's seat of the S60 and you are in a place that has been designed for driving pleasure. The clean and uncluttered layout combines form and function. Details, such as the diamond pattern on the control knobs and the tailored dashboard, create a sense of purpose and of refinement.

8 | VOLVO 560 INTERIOR DESIGN

The distinctive air vents have controls with a metal finish and a diamond pattern on the knob. Metal Mesh Aluminum Inlays on the dashboard create a technical, contemporary look that complements the driver-focused cabin.