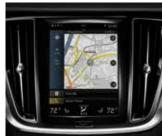

The 9" Sensus Touchscreen is the control center for Sensus. You can use it to operate the navigation, entertainment, climate control and your smartphone. Sleek and responsive, it looks beautiful and works beautifully – just how all technology should be.

# Your well-connected guide

Intuitive technology in the S60 helps get you where you need to go quickly and easily. The clear graphics of Sensus Navigation are easy to read, while the portrait format of the center display means maps scroll less and are able to show more of the road that you are travelling on.

#### Sensus Navigation

With its clear mapping, seamless connectivity and ease of use, Sensus Navigation is your companion on every drive, taking care of the journey and leaving you to enjoy every moment.