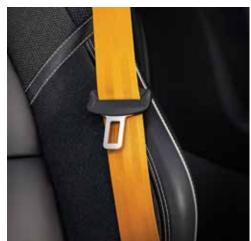

In a Volvo, it's the interaction between all the safety features that determines how efficiently the car will protect you in a collision. Everything, from the design of the seats to the surrounding safety cage and the seat belts and airbags, works together to help minimize the strain on all occupants and maximize protection.

Your Volvo can even sense and prepare for impact. The prepared front seat belts tighten automatically if the car detects that a collision is likely, to ensure you're in the safest position should one occur. And, in the event of an accident, your Volvo can automatically contact emergency services and communicate the car's location so that you can get help as quickly as possible.