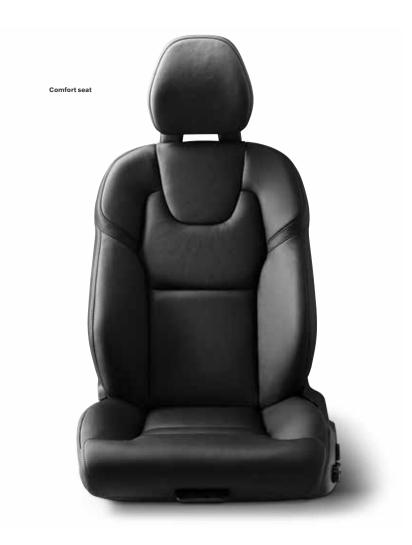

On the inside, the luxurious theme goes on with authentic, finely crafted materials that create a lounge-like atmosphere of sumptuous well-being. You can lean back in a sculpted power-operated Comfort seat upholstered in smooth Leather. Power-operated 4-way lumbar support and adjustable cushion extensions contribute to enhanced long-distance comfort.

<sup>4.</sup> The sculpted Comfort seats with Fine Nappa Leather upholstery and adjustable seat cushion extensions, the Driftwood decor and the standard tailored dashboard provide a sensory experience of contemporary luxury. In the tunnel console, there's a scroll wheel in diamond patterned metal finish that allows you to select your preferred $drive\ mode\ and\ steering\ characteristics\ (European\ specification\ shown).$ feel of wood shaped by the natural force of water, wind and waves. 6. The intuitive 12.3" Digital Driver Display and 9" Sensus Touchscreen keep you connected and in