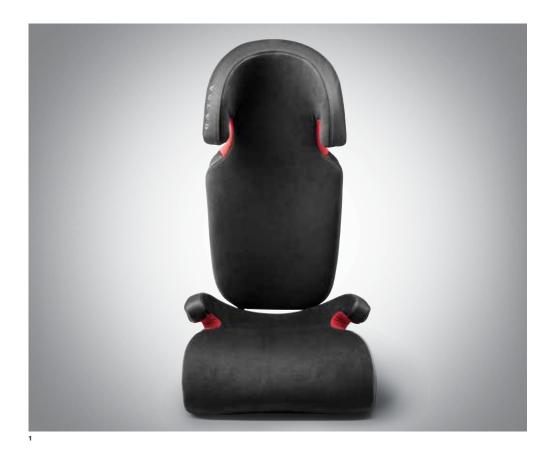

## DESIGNED FOR YOUR LIFE

The S60 is about making every drive as enjoyable as possible. To enhance the experience for anyone who shares your ride, we've created specially-designed accessories that cater for your passenger's comfort and safety. For children up to 10 years, our booster seats combine

comfort with state-of-the-art safety and are designed to fit perfectly into your Volvo. We apply the same stringent standards to accessories as we do to building our cars, so you know your children and pets are well protected.