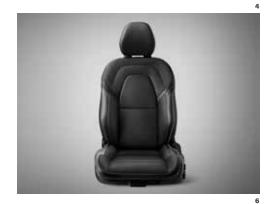

The front seats are shaped to complement the human form, so they are exceptionally supportive and have a wide range of adjustment. In the rear, generous legroom and the same levels of seat support mean everyone will be comfortable.

The front seats not only provide world-class comfort, they are also designed to protect you in the event of an impact. Our unique whiplash injury protection helps

protect your back and neck if your car is hit from behind. And in a run-off road scenario, the energy-absorbing front seat structure will help protect your spine in a hard landing, should the car become airborne.

#### Crash-absorbing front seats

The sculpted front seats in your Volvo are more than just beautiful to look at. Their unique structure helps to absorb vertical impacts, helping to protect your spine if the car lands heavily after leaving the road. It's another example of how we make every part of a Volvo work harder for your safety.