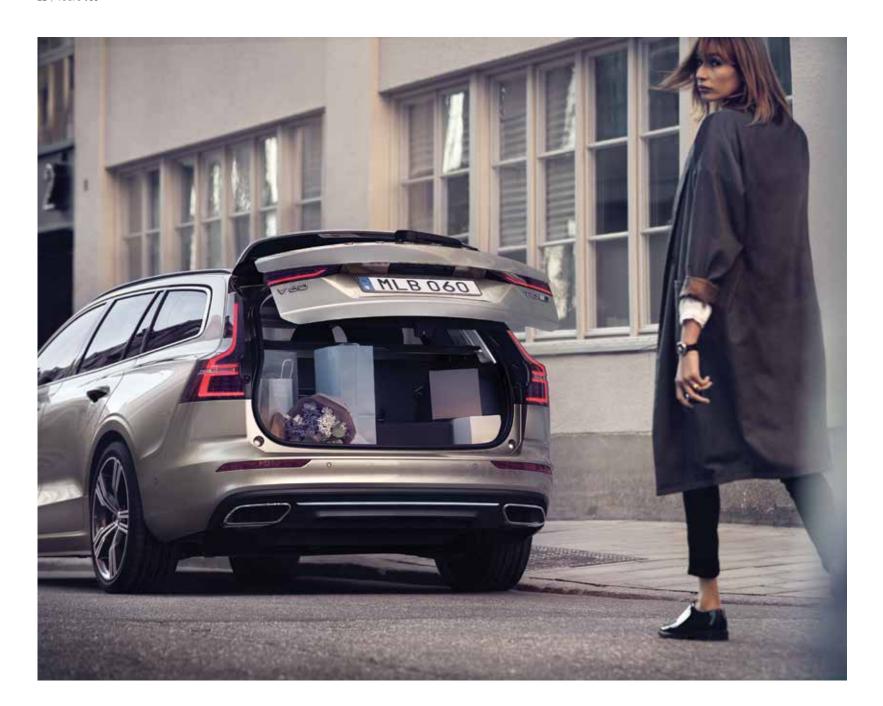

# THE LUXURY OF VERSATILITY

The thoughtfully designed interior of the V60 helps you do what you want to do, combining smart versatility with dynamic elegance.

The load compartment is nearly square, without any intrusion from the rear suspension, resulting in a space that easily accommodates bulky and awkwardly-shaped objects so you can make the most of the class-leading luggage capacity. The powered tailgate allows you to open or close it using a button on the car's remote, dashboard or the tailgate itself. And it's available with a hands-free

function that allows you to open and close it simply by moving your foot under the rear bumper. Clever details make every day easier. A bag holder that flips up out of the floor of the load compartment stops shopping bags from sliding around, while a hidden storage compartment allows you to keep valuables out of sight.

And rear backrests that fold at the touch of a button mean you can fold them from the load compartment without having to open the rear doors.