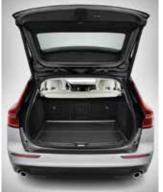

# THE LUXURY OF VERSATILITY

The thoughtfully designed interior of the V60 helps you do what you want to do, combining smart versatility with dynamic elegance.

The load compartment is nearly square, without any intrusion from the rear suspension, resulting in a space that easily accommodates bulky and awkwardly-shaped objects so you can make the most of the class-leading luggage capacity. The powered tailgate allows you to open or close it using a button on the car's remote, dashboard or the tailgate itself. And it's available with a hands-free

function that allows you to open and close it simply by moving your foot under the rear bumper. Clever details make every day easier. A bag holder that flips up out of the floor of the load compartment stops shopping bags from sliding around, while a hidden storage compartment allows you to keep valuables out of sight.

And rear backrests that fold at the touch of a button mean you can fold them from the load compartment without having to open the rear doors.