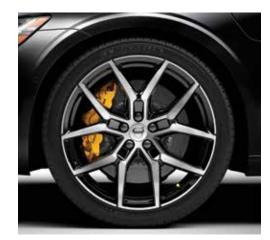

as the sporty Fusion Red metallic, the cool Crystal White pearl or simply Black Stone for a powerful, monochromatic expression. The 19-inch five-triple spoke R-Design alloy wheels in Matte Black Diamond Cut or optional 19" alloy wheels give your S60 R-Design a superior road presence that put your Volvo in a class of its own.

**18"** 5-double spoke Matte Black Diamond cut, 1039 (Standard)

**19"** 5-triple spoke Matte Black Diamond cut, 1042 (Optional)

Inside your Volvo S60 R-Design, you can enjoy a sporty and driver-focused Charcoal interior made of high-class materials. The sculpted R-Design Contour seats with adjustable seat cushion extensions will provide relaxed support through any twists that the road has in store. Available in monochromatic Charcoal, the exclusive Fine Nappa Leather/Open Grid Textile with contrasting stitching provides a sporty yet sophisticated feel. A dynamic yet stylish sensation further enhanced by the decor in Metal Mesh aluminum that perfectly complement the Charcoal interior.