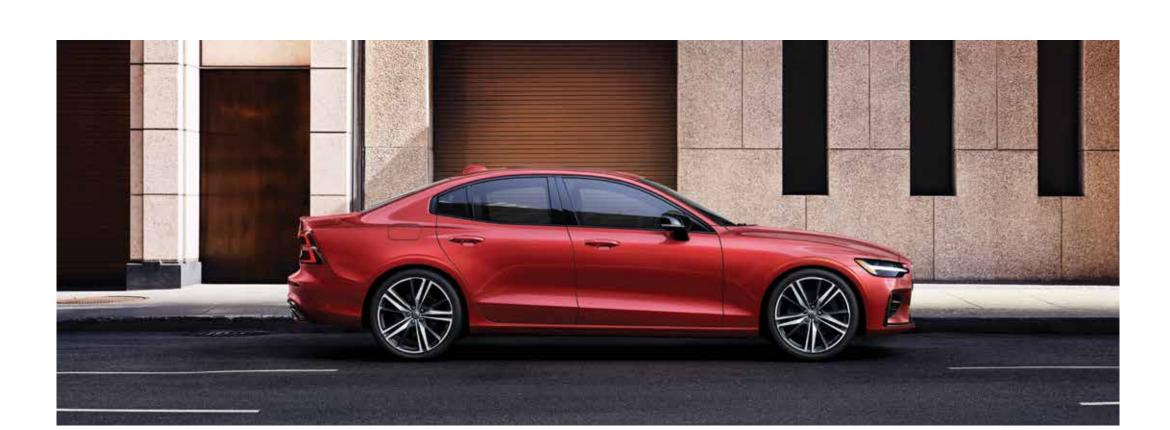

# SCANDINAVIAN DESIGN

**Confident, athletic and elegant,** the S60 is the essence of good Scandinavian design. A dynamic sedan, one that projects confidence without shouting.

Crisp, sharp details enhance and complement the car's inherent strength and its sleek silhouette is an invitation to get in and drive. It's a drive that will inspire and excite you, one where effortless performance, an advanced chassis and intuitive technology combine to create a car that celebrates the joy of the road through the quality of its design.

From inside to out, the S60 is a sedan that will be a delight to the senses, whatever the driving situation.

EXTERIOR DESIGN VOLVO S60 | 5

The deeply-sculpted flanks make the S60 instantly recognizable and define the car's athletic character. At night, the distinctive LED taillights emphasize the strong shoulder line.