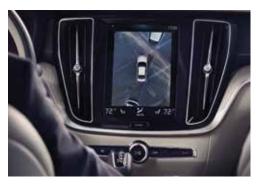

If you want to take control of parking yourself, then the 360° camera and Park Assist sensors help you to park safely and easily. The 360° SurroundView Camera is there to help you with its bird's-eye view of your surroundings, shown on the center display.

360° SurroundView Camera

Our 360  $^{\circ}$  Surround View Camera provides you with a helpful bird's-eye view of your car and its surroundings on the 9" Sensus Touchscreen display in the cabin, so you'll be able to park simply and safely, with 100 percent visibility of what's around you.