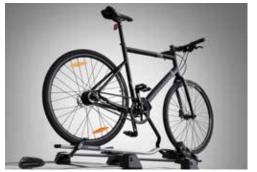

## **GET READY**

Your Volvo S60 also takes care of your more practical needs. And to make your S60 work even harder for you, just add our load accessories. Designed to look good and work flawlessly, they will make life less complicated

and help you bring the stuff you need. And with our user-friendly and stylish wall box, you'll charge your \$60 T8 Twin Engine easily and safely when you're at home.

48 | VOLVO S60 ACCESSORIES

2. Load carriers. 3. Wall box, designed by Volvo Cars. 4. Reversible/folding textile load compartment mat (with integrated bumper cover). 5. Shaped plastic load compartment mat. 6. Protective steel grill.