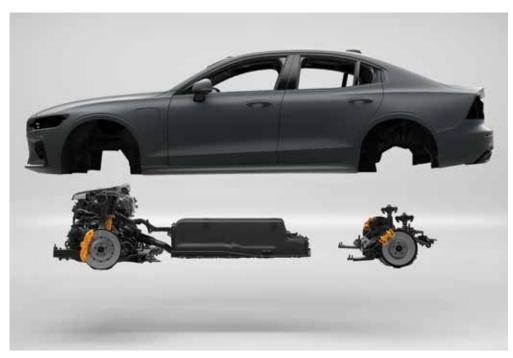

At the heart of your S60 is a dynamic, efficient powertrain. Whichever you choose, you will enjoy our latest Drive-E technology that gives you responsive power. Fuel consumption and  ${\rm CO_2}$  emissions are kept low, and our powertrains already comply with future exhaust emission legislation.

Our Drive-E powertrain range includes advanced diesel and gas and Plug-in Hybrid engines mated to our smooth eight-speed Geartronic™ automatic transmission or distinct six-speed manual transmission, available with responsive AWD all-wheel drive technology or front wheel drive.

And for the ultimate combination of performance and efficiency, there's the smooth and powerful T8 e-AWD Plug-In Hybrid powertrain.

Make your choice, and enjoy the journey wherever it takes you.

#### T8 e-AWD Plug-In Hybrid AWD

Our T8 e-AWD Plug-In Hybrid plug-in hybrid powertrain delivers an exhilarating drive with uncompromised efficiency. Combining a high-performance gas engine and an electric motor, this 400 hp powertrain allows outstanding highway performance and zero emission commuting – with all-wheel drive capability when needed. Available in 2019.