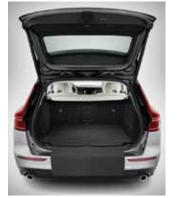

# THE LUXURY OF VERSATILITY

The thoughtfully designed interior of the V60 helps you do what you want to do, combining smart versatility with dynamic elegance.

The load compartment is nearly square, without any intrusion from the rear suspension, resulting in a space that easily accommodates bulky and awkwardly-shaped objects so you can make the most of the class-leading luggage capacity. The powered tailgate allows you to open or close it using a button on the car's remote, dashboard or the tailgate itself. And it's available with a hands-free

function that allows you to open and close it simply by moving your foot under the rear bumper. Clever details make every day easier. A bag holder that flips up out of the floor of the load compartment stops shopping bags from sliding around, while a hidden storage compartment allows you to keep valuables out of sight.

And rear backrests that fold at the touch of a button mean you can fold them from the load compartment without having to open the rear doors.