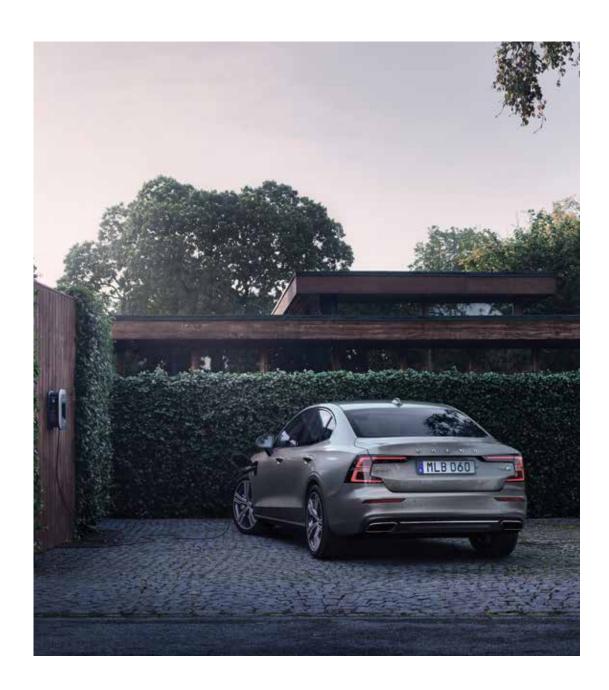

# SCANDINAVIAN DESIGN

**Confident, athletic and elegant,** the S60 is the essence of good Scandinavian design. A dynamic sedan, one that projects confidence without shouting.

Crisp, sharp details enhance and complement the car's inherent strength and its sleek silhouette is an invitation to get in and drive. It's a drive that will inspire and excite you, one where effortless performance, an advanced chassis and intuitive technology combine to create a car that celebrates the joy of the road through the quality of its design.

From inside to out, the S60 is a sedan that will be a delight to the senses, whatever the driving situation.

EXTERIOR DESIGN VOLVO S60 | 5

The deeply-sculpted flanks make the S60 instantly recognizable and define the car's athletic character. At night, the distinctive LED taillights emphasize the strong shoulder line.