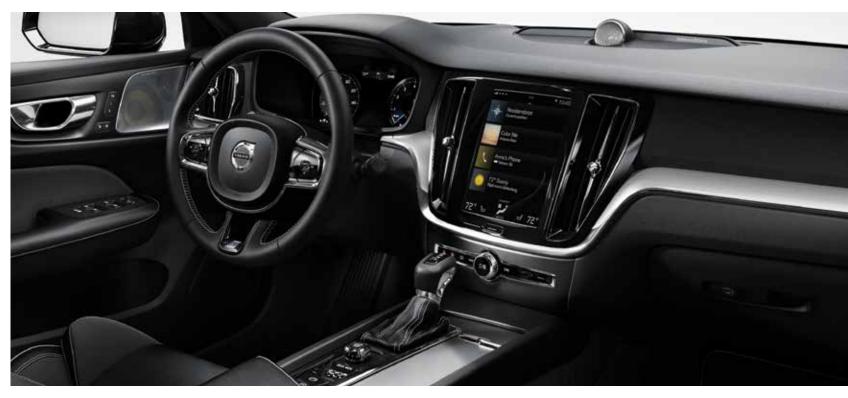

Our 9" Sensus Touchscreen allows you to intuitively control the functions of your Volvo and stay connected. The touchscreen surface is so responsive that you can operate it wearing gloves. It also has an anti-reflective coating to help reduce glare, so it's always easy to see what's on the screen.

One of Volvo Car's guiding principles is to make it easy for you to interact with your Volvo without being distracted. As a result, we put essential information right in front of the driver by using a Digital Driver Display in the instrument panel. This high-resolution screen showcases key information for the driver and can vary the size and shape of the readouts it shows, depending on how you are using your car. For example, if you are using the navigation system, the display for that becomes enlarged, so you can focus on your directions more easily. The driver display also adapts its brightness according to exterior light sources such as bright sunshine or the lower light conditions of tunnels.

The 9" Sensus Touchscreen is the control center for Sensus. You can use it to operate the navigation, entertainment, climate control and your smartphone. Sleek and responsive, it looks beautiful and works beautifully – just how all technology should be.