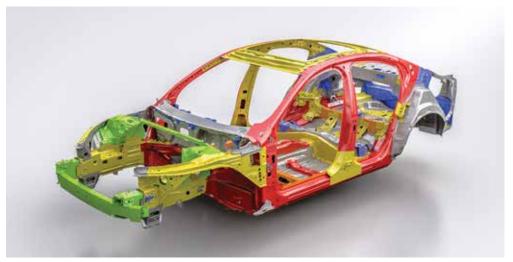

#### Volvo safety cage

The passenger compartment uses a high percentage of ultra high-strength boron steel to create a protective cage around everyone inside the car, while front and rear deformation zones help dissipate the crash energy. The safety belts and airbags work together to cushion you and your passengers in a controlled fashion.