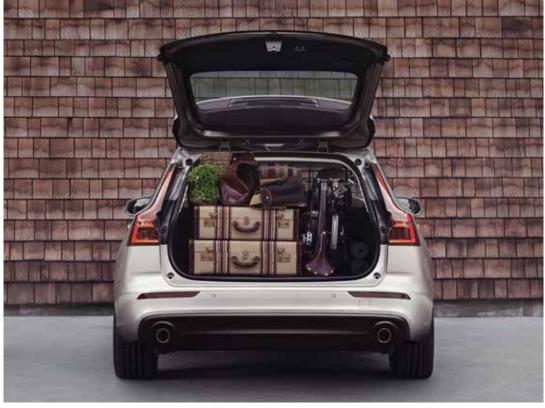

# THE LUXURY OF VERSATILITY

The thoughtfully designed interior of the V60 helps you do what you want to do, combining smart versatility with dynamic elegance.

The load compartment is nearly square, without any intrusion from the rear suspension, resulting in a space that easily accommodates bulky and awkwardly-shaped objects so you can make the most of the class-leading luggage capacity. The powered tailgate allows you to open or close it using a button on the car's remote, dashboard or the tailgate itself. And it's available with a hands-free

function that allows you to open and close it simply by moving your foot under the rear bumper. Clever details make every day easier. A bag holder that flips up out of the floor of the load compartment stops shopping bags from sliding around, while a hidden storage compartment allows you to keep valuables out of sight.

And rear backrests that fold at the touch of a button mean you can fold them from the load compartment without having to open the rear doors.