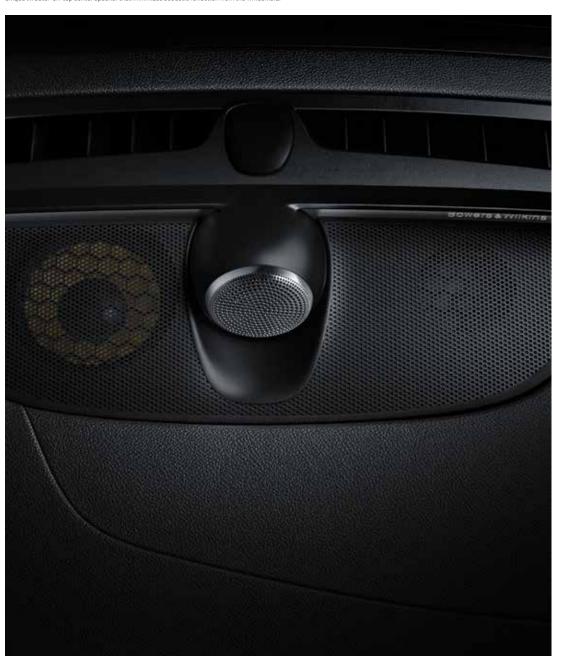

The Metal Mesh Aluminum decor is a modern and luxurious design touch, perfectly complementing the stainless steel speaker panels of the Bowers & Wilkins audio system.

CHASSIS VOLVO S60 | 9

The S60 was designed with exceptional audio performance in mind. Audio systems from Bowers & Wilkins and Harman Kardon® ensure superb reproduction, every time. The advanced technology of the range-topping Bowers & Wilkins package uses 15 speakers to deliver peerless 1100-watt performance, highlighted by the unique "open air" subwoofer, with its rich, resonant bass notes. This system also uses unique technology developed together with the Swedish audio software specialists Dirac Research that can change the in-car acoustics to resemble

For an even higher level of comfort, you can upgrade to our Fine Nappa Leather seats with ventilation and an optional massage function. And turning your Volvo S60 Inscription into a concert hall, our optional high-end audio system Bowers & Wilkins brings exceptional clarity and realism to your music, wherever you're seated.