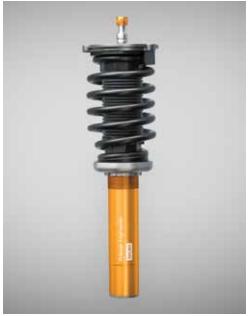

We created the Polestar Engineered Öhlins Chassis to give you the perfect balance of agility, control and comfort. The advanced Öhlins shock absorbers work together with the Polestar Engineered front and rear springs that stiffen up the chassis and lower the ride height. This gives a somewhat firmer and more composed ride with less roll and more grip when cornering. And for stable and predictable handling, the technical layout of the T8 e-AWD Plug-in Hybrid powertrain adds to even weight distribution and a low center of gravity.

The advanced, hand-made Öhlins shock absorbers deliver the perfect mix of agility and comfort. The unique Dual Flow Valve technology means the shock absorber can react more quickly, allowing the wheel and tire to regain road contact instantly after passing a bump or a pot hole without losing traction. You can enjoy sportly handling and great control without compromising comfort.