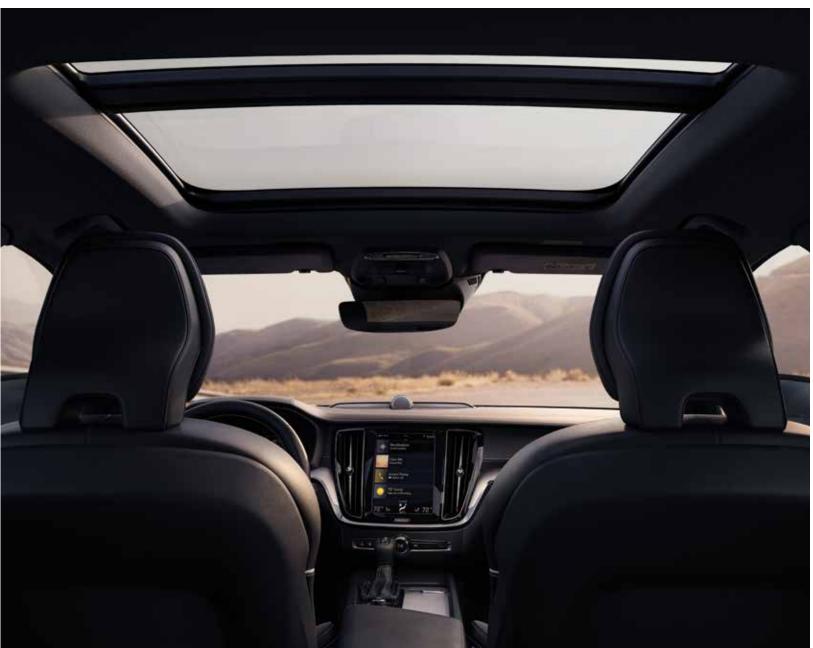

The standard Panoramic Moonroof floods the cabin with light. It's tinted to reduce glare and has a powered sunshade. With 4-zone climate control, both front and outer rear seat occupants can select their ideal temperature, while our CleanZone technology filters incoming air to help remove dust, pollen, particulates and odors.

8 | VOLVO 560 INTERIOR DESIGN

The distinctive air vents have controls with a metal finish and a diamond pattern on the knob. Metal Mesh Aluminum Inlays on the dashboard create a technical, contemporary look that complements the driver-focused cabin.