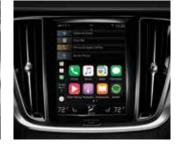

The S60 keeps you connected with your digital world with an onboard Wi-Fi hotspot and 4G connectivity. And connecting your phone to the car is as easy as plugging it in – Apple CarPlay  $^{\text{TM}}$  or Android Auto  $^{\text{TM}}$  will do the rest, turning the center display into an extension of your phone's screen.

#### Smartphone Integration

Apple CarPlay™ and Android Auto™ allow you to simply and easily connect your smartphone to your car. All you need to do is plug it in and the center display will show you the same type of interface that you'll recognize from your phone's home screen.

And with seamless smartphone integration, enjoying music on your device is as easy as making a call, thanks to Apple CarPlay™ and Android Auto™, while the Spotify app grants you immediate in-car access to all the music you'll ever want.