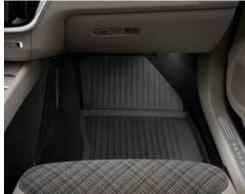

## **GET READY**

Your Volvo S60 also takes care of your more practical needs. And to make your S60 work even harder for you, just add our load accessories. Designed to look good and work flawlessly, they will make life less complicated

and help you bring the stuff you need. And with our user-friendly and stylish wall box, you'll charge your \$60 T8 Twin Engine easily and safely when you're at home.

48 | VOLVO S60 ACCESSORIES

2. Load carriers. 3. Wall box, designed by Volvo Cars. 4. Reversible/folding textile load compartment mat (with integrated bumper cover). 5. Shaped plastic load compartment mat. 6. Protective steel grill.