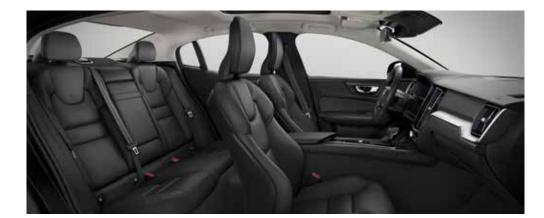

# **DESIGNED FOR YOU**

Sit in the driver's seat of the S60 and you are in a place that has been designed for driving pleasure. The clean and uncluttered layout combines form and function. Details, such as the diamond pattern on the control knobs and the tailored dashboard, create a sense of purpose and of refinement.

The front seats are shaped to complement the human form, so they are exceptionally supportive and have a wide range of adjustment. In the rear, generous legroom and the same levels of seat support mean everyone will be comfortable.

The standard Panoramic Moonroof floods the cabin with light. It's tinted to reduce glare and has a powered sunshade. With 4-zone climate control, both front and outer rear seat occupants can select their ideal temperature, while our CleanZone technology filters incoming air to help remove dust, pollen, particulates and odors.