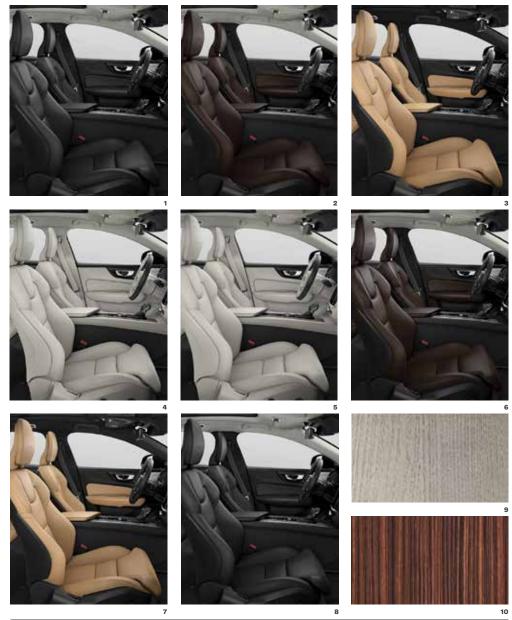

1-2. The Volvo S60 Momentum with signature design LED illumination headlights, high gloss black grill, 18-inch alloy wheels (optional) and black side window trim.

3. Park Assist supports you when reversing and the chrome dual end pipes give your S60 Momentum a more dynamic look. 4. Inside the S60 Momentum, you can enjoy the contemporary spirit of our City Weave textile/T-Tec upholstery and Iron Ore aluminum decor. 5. The Iron Ore aluminum decor in the dashboard perfectly complements the contemporary character of your S60 Momentum. The large 9-inch center display with touchscreen keeps you connected and in control, while our High Performance audio system with 10 speakers provides excellent sound. 6. The standard 8-inch driver display allows you to choose between different visual appearances. To provide optimum visibility, the display's brightness automatically adapts to exterior light conditions.

S60 MOMENTUM VOLVO **S60/V60 | 31** 

For a contemporary look and feel, the Volvo S60 Momentum features comfort seats upholstered in Charcoal Leatherette/T-Tec upholstery or City Weave Textile/T-Tec upholstery. Choose between two variants of headlining: Blond for a contrasting and lighter ambience, or optional Charcoal for a more intimate interior experience. To enhance the premium character of your S60 Momentum, you can add Leather upholstery, which is available in several different interior color combinations to suit your personal preferences. The contemporary interior ambience is further enhanced by Iron Ore aluminum decor and aluminum tread plates. Or for an exclusive look inspired by modern Scandinavian furniture, opt for our genuine wood decor inlays such as Linear Lime – a unique matte decor with a warm, modern retro look.

UPHOLSTERIES Leatherette, Comfort Seat (Standard) 1. Charcoal in Charcoal Interior, RD00 2. Blond in Blond/Charcoal Interior, UE00

INLAYS 3. Iron Ore Aluminum (Standard) 4. Linear Lime (Optional)

V60 MOMENTUM