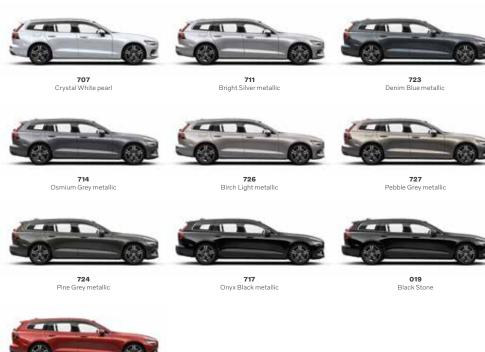

019 Black Stone

**707** Crystal White Pearl

**723** Denim Blue Metallic

**714** Osmium Grey Metallic

**726** Birch Light Metallic

**727** Pebble Grey Metallic

**724** Pine Grey Metallic

**725** Fusion Red Metallic

**707** Crystal White Metallic

Osmium Grey Matte

**714** Osmium Grey Metallic

019 Black Stone

UPHOLSTERIES Fine Nappa Leather/Open grid textile, Contour seat 1. Charcoal in Charcoal interior, RGOR

INLAY 2. Metal Mesh Aluminum