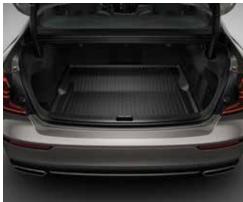

## **GET READY**

Your Volvo S60 also takes care of your more practical needs. And to make your S60 work even harder for you, just add our load accessories. Designed to look good and work flawlessly, they will make life less complicated

and help you bring the stuff you need. And with our user-friendly and stylish wall box, you'll charge your \$60 T8 Twin Engine easily and safely when you're at home.

48 | VOLVO S60 ACCESSORIES

2. Load carriers. 3. Wall box, designed by Volvo Cars. 4. Reversible/folding textile load compartment mat (with integrated bumper cover). 5. Shaped plastic load compartment mat. 6. Protective steel grill.