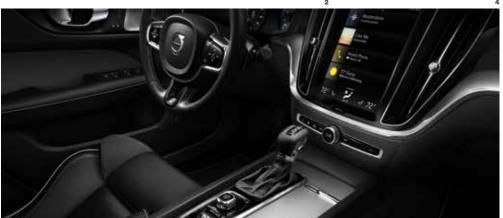

Our 9" Sensus Touchscreen allows you to intuitively control the functions of your Volvo and stay connected. The touchscreen surface is so responsive that you can operate it wearing gloves. It also has an anti-reflective coating to help reduce glare, so it's always easy to see what's on the screen.

One of Volvo Car's guiding principles is to make it easy for you to interact with your Volvo without being distracted. As a result, we put essential information right in front of the driver by using a Digital Driver Display in the instrument panel. This high-resolution screen showcases key information for the driver and can vary the size and shape of the readouts it shows, depending on how you are using your car. For example, if you are using the navigation system, the display for that becomes enlarged, so you can focus on your directions more easily. The driver display also adapts its brightness according to exterior light sources such as bright sunshine or the lower light conditions of tunnels.

The 9" Sensus Touchscreen is the control center for Sensus. You can use it to operate the navigation, entertainment, climate control and your smartphone. Sleek and responsive, it looks beautiful and works beautifully – just how all technology should be.