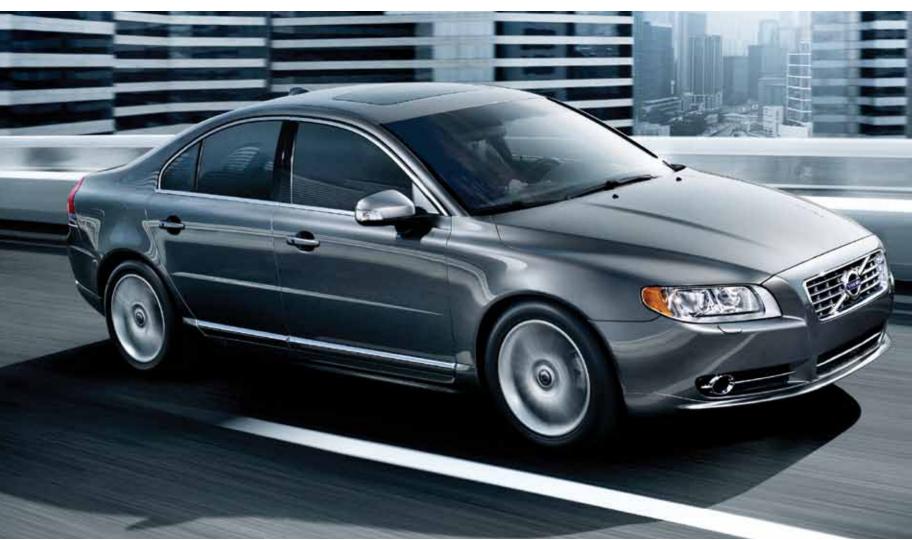

## Volvo's Flagship Embodies All that Makes the Great Volvo Brand, Great

Athletic, composed, luxuriant, safe and quietly confident as it effortlessly delivers a superior driving experience in all conditions.

WITH A COMPLETE LUXURY DRIVING EXPERIENCE. AVAILABLE
FEATURES INCLUDE MULTIMEDIA PACKAGE, REAR SEAT
ENTERTAINMENT SYSTEM WITH DUAL DVD PLAYERS, AND REAR
PARK ASSIST CAMERA. LANE DEPARTURE WARNING, DRIVER
ALERT CONTROL AND BLIND SPOT INFORMATION SYSTEM ARE
AVAILABLE FOR INTEGRATION INTO THE S80'S WORLD-CLASS
PASSIVE SAFETY DESIGN. OFFERED IN TWO VARIANTS, THE
3.2-LITER INLINE 6-CYLINDER FRONT-WHEEL DRIVE S80 3.2 AND
THE ALL-WHEEL DRIVE 3.0-LITER TURBOCHARGED INLINE
6-CYLINDER T6, THE VOLVO FLAGSHIP DELIVERS AN EXCEPTIONAL
BALANCE OF PERFORMANCE, LUXURY AND EFFICIENCY.