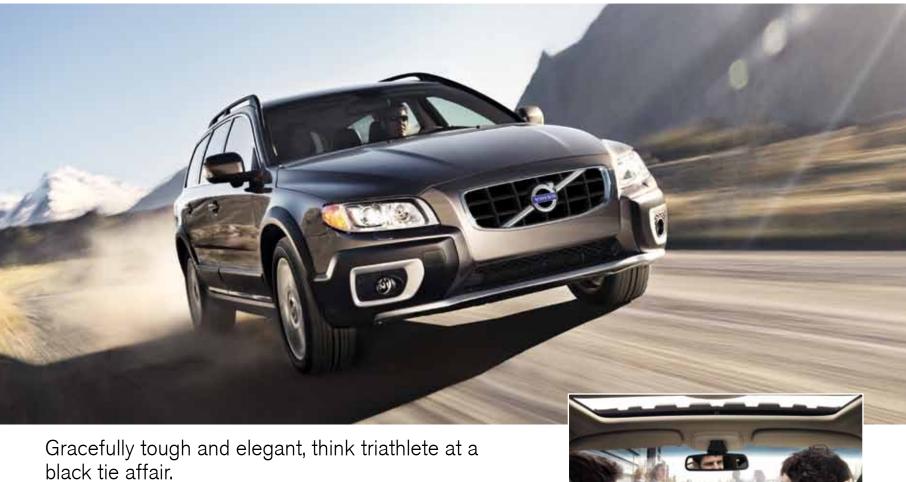

### Ready To Go Where Your Life Takes You

IN ALL-WHEEL DRIVE CONFIGURATION WITH EITHER 3.2-LITER 6-CYLINDER OR T6
TURBOCHARGED 3.0-LITER 6-CYLINDER OR FRONT-WHEEL DRIVE WITH THE 3.2-LITER
6-CYLINDER, EVERY XC70 PROVIDES ALL-SEASON AND ALL-ROAD DRIVING CONFIDENCE.
THE RUGGED 6-SPEED GEARTRONIC AUTOMATIC TRANSMISSION DELIVERS SMOOTH
SHIFTING WHETHER CRUISING TO THE MOVIES OR REACHING THAT CAMPSITE.