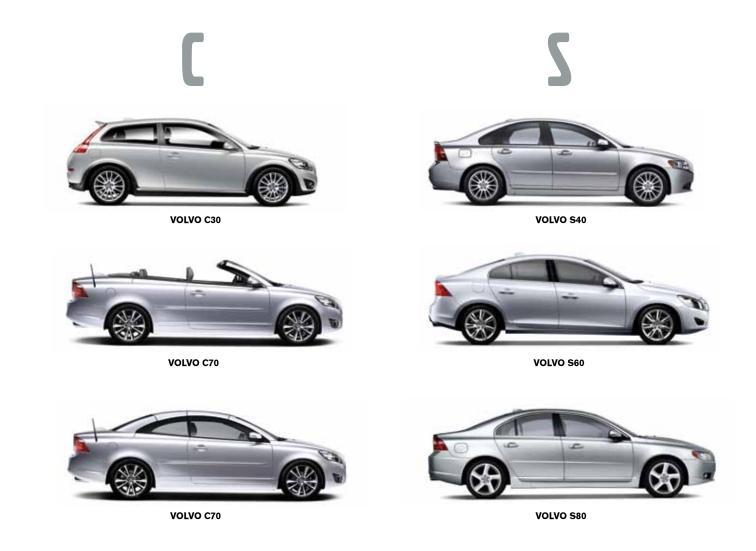

#### A Turbocharged Declaration of Independence

A spirited, affordable and versatile sports coupe executed with Swedish flair and tailored to your lifestyle.

IN EITHER T5 OR AGGRESSIVE T5 R-DESIGN TRIM, THE C30 FEATURES VOLVO'S RENOWNED TURBOCHARGED 2.5-LITER INLINE 5-CYLINDER ENGINE, AN AVAILABLE R-DESIGN SPORT-TUNED CHASSIS AND A CHOICE OF 6-SPEED MANUAL OR 5-SPEED GEARTRONIC TRANSMISSION. AVAILABLE LUXURY FEATURES INCLUDE PREMIUM SOUND SYSTEM, ELECTRONIC CLIMATE CONTROL AND MULTIMEDIA PACKAGE. AS TO SAFETY, IT IS A VOLVO.

# C70

#### **Empower Your Senses**

The top is down. You sense the wind as it licks around the edge of your awareness. The sun is warm.

BEAUTIFUL BOTH AS A FOUR-SEAT CONVERTIBLE OR A HANDSOME COUPE, THE C70 REWARDS DRIVER AND PASSENGER ALIKE WITH STANDARD SOVEREIGN HIDE SOFT LEATHER AND AVAILABLE FEATURES SUCH AS MULTIMEDIA PACKAGE WITH NAVIGATION AND PREMIUM SOUND SYSTEM, CLIMATE PACKAGE, AND A REASSURING ARRAY OF SAFETY FEATURES INCLUDE VOLVO'S ROLLOVER PROTECTION SYSTEM, DOOR-MOUNTED INFLATABLE CURTAIN AND SIDE-IMPACT PROTECTION SYSTEM.

# **S40**

### An Exciting Alternative for People with Driving Ambitions

POWERED BY VOLVO'S SPIRITED T5 TURBOCHARGED ENGINE, THE S40 IN T5 OR T5 R-DESIGN TRIM DELIVERS A COMPACT SPORTS SEDAN DRIVING EXPERIENCE FEATURING A FULL COMPLEMENT OF VOLVO SAFETY SYSTEMS AND CREATURE COMFORTS.

#### Born to Run, Bred to Please

With sculpted lines and aggressive stance, the S60 promises much and delivers more.

INTERCOOLED AND TURBOCHARGED, THE S60'S INLINE 6-CYLINDER DELIVERS 300
HP AND 325 LB.-FT. OF TORQUE. POWER
IS ALLOCATED TO ALL FOUR WHEELS FOR EXCEPTIONAL BAD WEATHER TRACTION
AND DRY ROAD DRIVING PLEASURE.
A BROAD OFFERING OF LUXURY
APPOINTMENTS ARE AVAILABLE AS ARE SAFETY FEATURES SUCH AS STANDARD
CITY SAFETY AND OPTIONAL PEDESTRIAN
DETECTION THAT HELP WATCH OVER YOU
LIKE A PROTECTIVE PARENT.

## Volvo's Flagship Embodies All that Makes the Great Volvo Brand, Great

Athletic, composed, luxuriant, safe and quietly confident as it effortlessly delivers a superior driving experience in all conditions.

WITH A COMPLETE LUXURY DRIVING EXPERIENCE. AVAILABLE
FEATURES INCLUDE MULTIMEDIA PACKAGE, REAR SEAT
ENTERTAINMENT SYSTEM WITH DUAL DVD PLAYERS, AND REAR
PARK ASSIST CAMERA. LANE DEPARTURE WARNING, DRIVER
ALERT CONTROL AND BLIND SPOT INFORMATION SYSTEM ARE
AVAILABLE FOR INTEGRATION INTO THE S80'S WORLD-CLASS
PASSIVE SAFETY DESIGN. OFFERED IN TWO VARIANTS, THE
3.2-LITER INLINE 6-CYLINDER FRONT-WHEEL DRIVE S80 3.2 AND
THE ALL-WHEEL DRIVE 3.0-LITER TURBOCHARGED INLINE
6-CYLINDER T6, THE VOLVO FLAGSHIP DELIVERS AN EXCEPTIONAL
BALANCE OF PERFORMANCE, LUXURY AND EFFICIENCY.