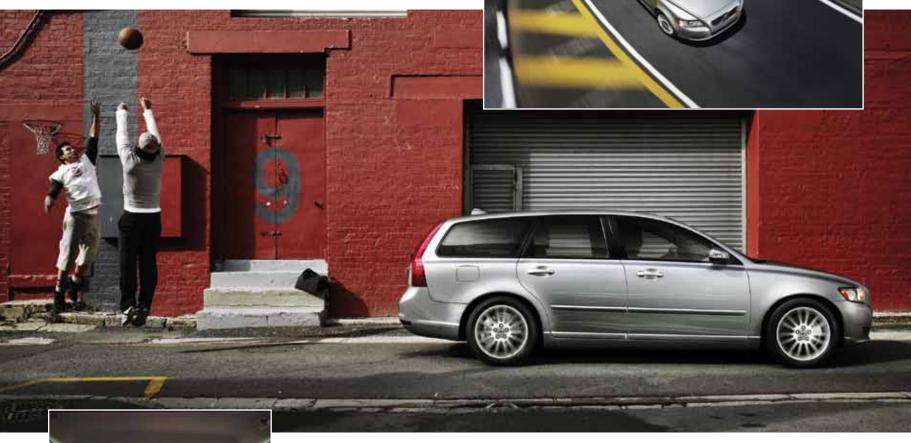

The V50 Sports Wagon, A Sports Sedan with Room to Spare

The perfect companion for active lifestyles thanks to a roomy interior easily tailored to your life and your stuff.

EVEN THE FRONT PASSENGER SEAT FOLDS DOWN. VERSATILE AND FUN, THE FLEXIBLE V50 LETS YOU SHAPE ITS INTERIOR TO MATCH YOUR LIFE. A ROOF CARGO CARRY SYSTEM\* EXPANDS THE V50'S VERSATILITY TO INCLUDE BIKES, SURF BOARDS, KAYAKS AND MORE. FUN COMES COURTESY OF THE 227 HORSEPOWER T5 ENGINE, A FULL COMPLEMENT OF VOLVO SAFETY SYSTEMS AND AVAILABLE LEATHER UPHOLSTERY, MULTIMEDIA PACKAGE WITH NAVIGATION AND PREMIUM SOUND SYSTEM.

\*Retailer installed accessory