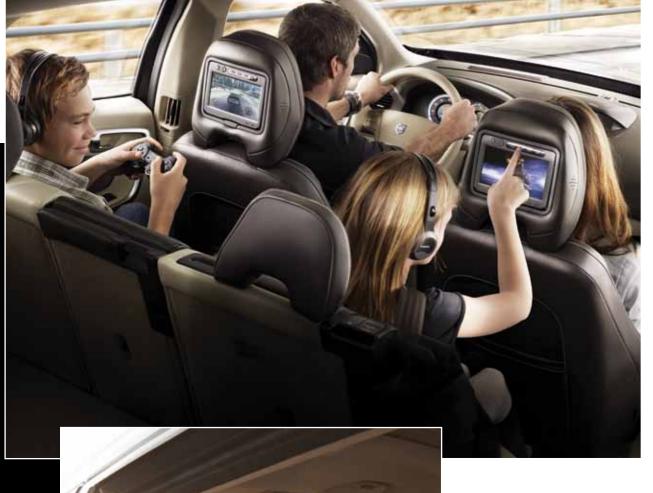

Shown with optional Rear Seat Entertainment System with dual DVD players.  $\label{eq:proposed} % \begin{array}{c} \text{Shown with optional Rear Seat Entertainment System with dual DVD players.} \\ \end{array}$ 