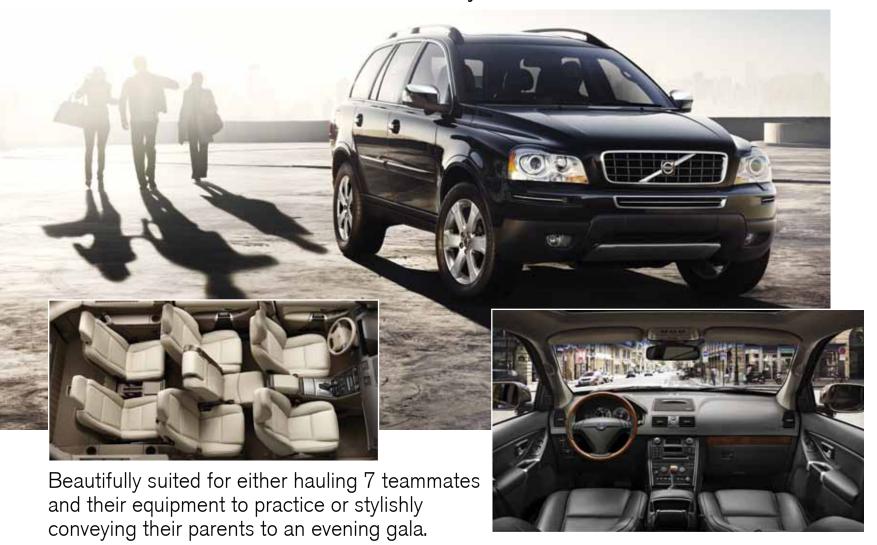

### The Ideal Vehicle for Living Large in Distinctive and Efficient Scandinavian Style

VOLVO'S XC90, POWERED BY AN ALL-ALUMINUM IN-LINE 6-CYLINDER, PROVIDES LUXURY AND UTILITY IN LARGE DOSES. AVAILABLE IN FWD AND AWD CONFIGURATIONS, THE XC90 BALANCES ITS FLEXIBLE 85.1 CU. FT. OF CARGO CAPACITY<sup>1</sup> AND SEATING FOR SEVEN WITH A LUXURIOUS INTERIOR WITH AVAILABLE MULTIMEDIA PACKAGE, REAR SEAT ENTERTAINMENT WITH DUAL DVD PLAYERS AND MUCH MORE.