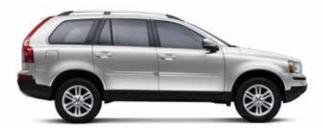

### The Ideal Vehicle for Living Large in Distinctive and Efficient Scandinavian Style

VOLVO'S XC90, POWERED BY AN ALL-ALUMINUM IN-LINE 6-CYLINDER, PROVIDES LUXURY AND UTILITY IN LARGE DOSES. AVAILABLE IN FWD AND AWD CONFIGURATIONS, THE XC90 BALANCES ITS FLEXIBLE 85.1 CU. FT. OF CARGO CAPACITY<sup>1</sup> AND SEATING FOR SEVEN WITH A LUXURIOUS INTERIOR WITH AVAILABLE MULTIMEDIA PACKAGE, REAR SEAT ENTERTAINMENT WITH DUAL DVD PLAYERS AND MUCH MORE.