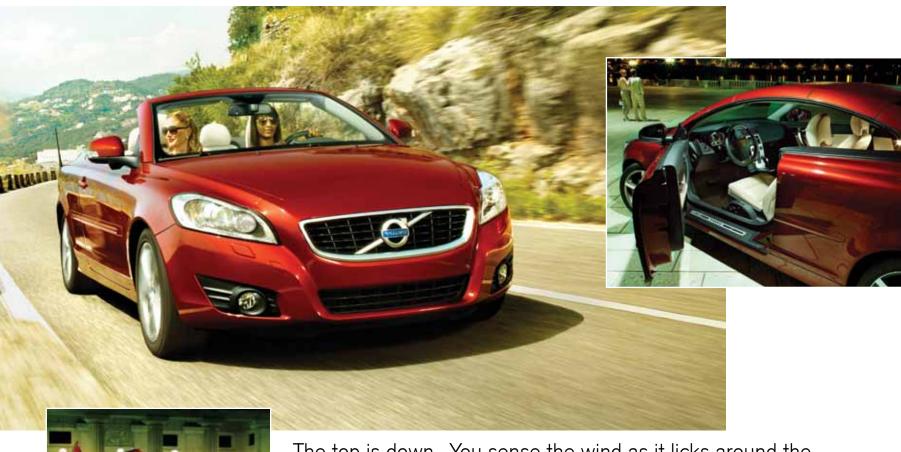

#### **Empower Your Senses**

The top is down. You sense the wind as it licks around the edge of your awareness. The sun is warm.

BEAUTIFUL BOTH AS A FOUR-SEAT CONVERTIBLE OR A HANDSOME COUPE, THE C70 REWARDS DRIVER AND PASSENGER ALIKE WITH STANDARD SOVEREIGN HIDE SOFT LEATHER AND AVAILABLE FEATURES SUCH AS MULTIMEDIA PACKAGE WITH NAVIGATION AND PREMIUM SOUND SYSTEM, CLIMATE PACKAGE, AND A REASSURING ARRAY OF SAFETY FEATURES INCLUDE VOLVO'S ROLLOVER PROTECTION SYSTEM, DOOR-MOUNTED INFLATABLE CURTAIN AND SIDE-IMPACT PROTECTION SYSTEM.