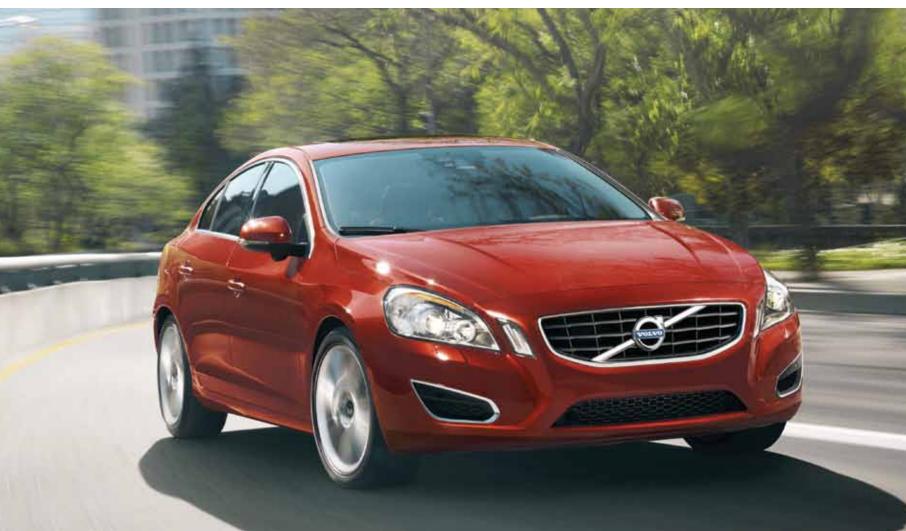

#### Born to Run, Bred to Please

With sculpted lines and aggressive stance, the S60 promises much and delivers more.

INTERCOOLED AND TURBOCHARGED, THE S60'S INLINE 6-CYLINDER DELIVERS 300
HP AND 325 LB.-FT. OF TORQUE. POWER
IS ALLOCATED TO ALL FOUR WHEELS FOR EXCEPTIONAL BAD WEATHER TRACTION
AND DRY ROAD DRIVING PLEASURE.
A BROAD OFFERING OF LUXURY
APPOINTMENTS ARE AVAILABLE AS ARE SAFETY FEATURES SUCH AS STANDARD
CITY SAFETY AND OPTIONAL PEDESTRIAN
DETECTION THAT HELP WATCH OVER YOU
LIKE A PROTECTIVE PARENT.