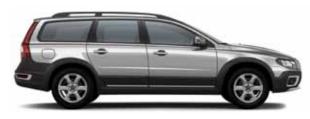

### Ready To Go Where Your Life Takes You

IN ALL-WHEEL DRIVE CONFIGURATION WITH EITHER 3.2-LITER 6-CYLINDER OR T6
TURBOCHARGED 3.0-LITER 6-CYLINDER OR FRONT-WHEEL DRIVE WITH THE 3.2-LITER
6-CYLINDER, EVERY XC70 PROVIDES ALL-SEASON AND ALL-ROAD DRIVING CONFIDENCE.
THE RUGGED 6-SPEED GEARTRONIC AUTOMATIC TRANSMISSION DELIVERS SMOOTH
SHIFTING WHETHER CRUISING TO THE MOVIES OR REACHING THAT CAMPSITE.