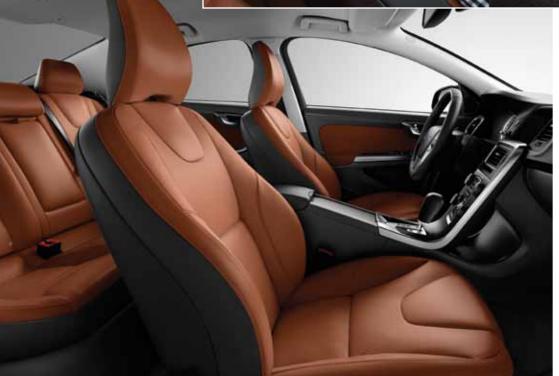

## Volvo's Flagship Embodies All that Makes the Great Volvo Brand, Great

Athletic, composed, luxuriant, safe and quietly confident as it effortlessly delivers a superior driving experience in all conditions.

WITH A COMPLETE LUXURY DRIVING EXPERIENCE. AVAILABLE
FEATURES INCLUDE MULTIMEDIA PACKAGE, REAR SEAT
ENTERTAINMENT SYSTEM WITH DUAL DVD PLAYERS, AND REAR
PARK ASSIST CAMERA. LANE DEPARTURE WARNING, DRIVER
ALERT CONTROL AND BLIND SPOT INFORMATION SYSTEM ARE
AVAILABLE FOR INTEGRATION INTO THE S80'S WORLD-CLASS
PASSIVE SAFETY DESIGN. OFFERED IN TWO VARIANTS, THE
3.2-LITER INLINE 6-CYLINDER FRONT-WHEEL DRIVE S80 3.2 AND
THE ALL-WHEEL DRIVE 3.0-LITER TURBOCHARGED INLINE
6-CYLINDER T6, THE VOLVO FLAGSHIP DELIVERS AN EXCEPTIONAL
BALANCE OF PERFORMANCE, LUXURY AND EFFICIENCY.