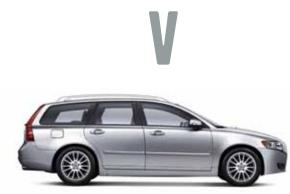

The V50 Sports Wagon, A Sports Sedan with Room to Spare

The perfect companion for active lifestyles thanks to a roomy interior easily tailored to your life and your stuff.

EVEN THE FRONT PASSENGER SEAT FOLDS DOWN. VERSATILE AND FUN, THE FLEXIBLE V50 LETS YOU SHAPE ITS INTERIOR TO MATCH YOUR LIFE. A ROOF CARGO CARRY SYSTEM\* EXPANDS THE V50'S VERSATILITY TO INCLUDE BIKES, SURF BOARDS, KAYAKS AND MORE. FUN COMES COURTESY OF THE 227 HORSEPOWER T5 ENGINE, A FULL COMPLEMENT OF VOLVO SAFETY SYSTEMS AND AVAILABLE LEATHER UPHOLSTERY, MULTIMEDIA PACKAGE WITH NAVIGATION AND PREMIUM SOUND SYSTEM.