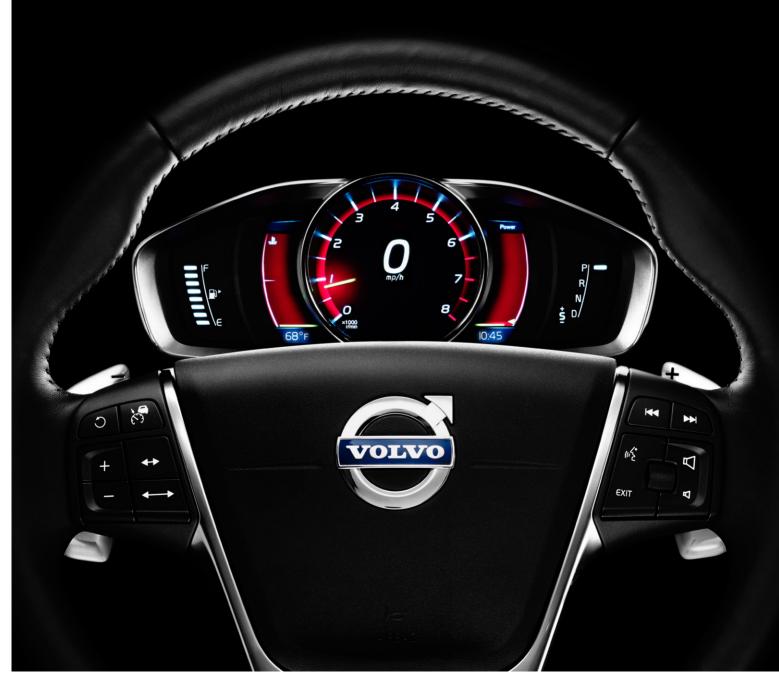

# Informed, in control and always up to date.

Sensus is our answer to overly complicated infotainment and entertainment systems. With the guiding principal of making life easier and more enjoyable, it intuitively connects you with your Volvo and the rest of the world. Whether it's your comfort, entertainment, navigation or onboard safety systems, Sensus removes complication and puts the control at your fingertips.

Intuitive, easy-to-use controls and displays are prime features of Sensus. Our digital driver displays provide instant, intuitive information and can be adapted to the mood you're in. In some of our models you will find the most controls on a large 9-inch Sensus Touchscreen in the center display. Replacing physical buttons with virtual equivalents on the screen allows them to be larger and easier to use. Bold, clear graphics make it easy to absorb information at a glance.

Our philosophy has always been that you should be able to operate your Volvo and keep your eyes on the road. The head-up display means you can do just that while staying connected and informed. Voice control is another feature that allows you to use common phrases to control the functions of your Volvo while keeping your attention on the traffic. Our Sensus Connect goes further, with wifi keeping your devices connected to the internet, while a host of built-in navigation and entertainment apps give you access to a world of on-line music, entertainment and services.