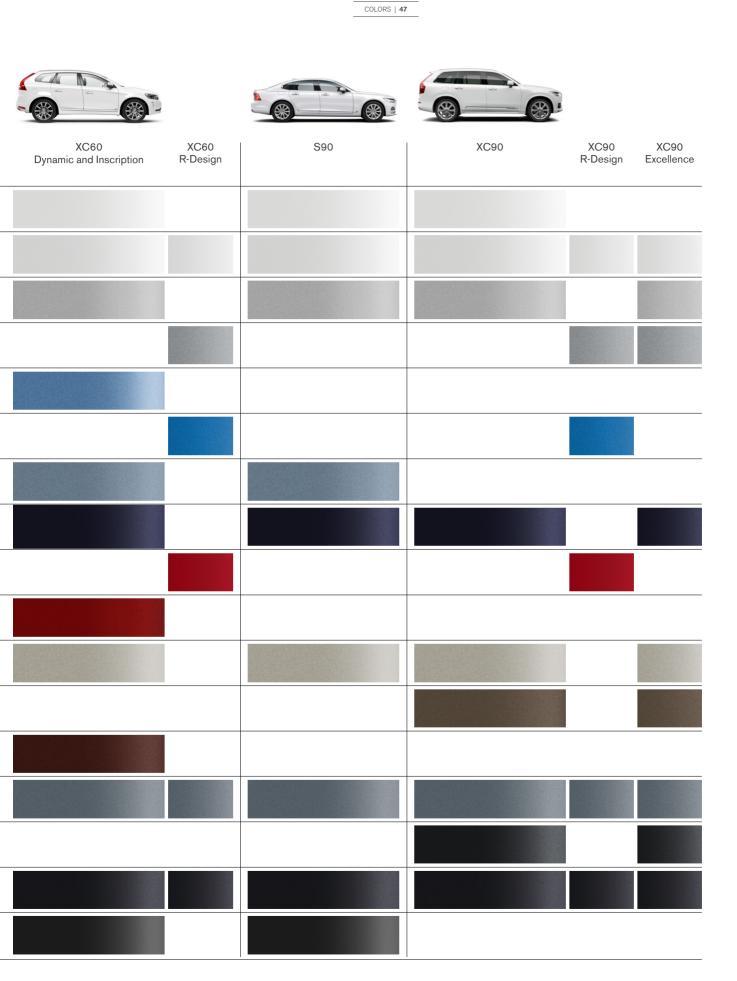

Please note: It's not possible to reproduce exact original shades in printed matter. Please ask your dealer to show you samples.