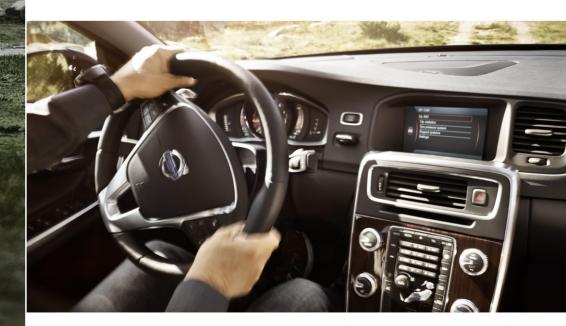

### Sensus

# Informed, in control and always up to date.

Sensus is our answer to overly complicated infotainment and entertainment systems. With the guiding principal of making life easier and more enjoyable, it intuitively connects you with your Volvo and the rest of the world. Whether it's your comfort, entertainment, navigation or onboard safety systems, Sensus removes complication and puts the control at your fingertips.

Intuitive, easy-to-use controls and displays are prime features of Sensus. Our digital driver displays provide instant, intuitive information and can be adapted to the mood you're in. In some of our models you will find the most controls on a large 9-inch Sensus Touchscreen in the center display. Replacing physical buttons with virtual equivalents on the screen allows them to be larger and easier to use. Bold, clear graphics make it easy to absorb information at a glance.