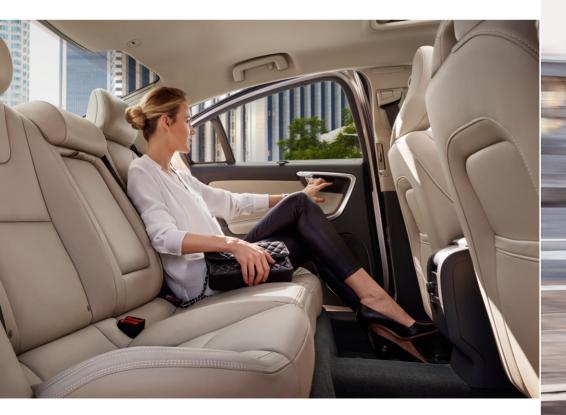

## **VOLVO S60 INSCRIPTION** Your most luxurious sport sedan ever.

The S60 Inscription takes comfort and rear seat passenger convenience to a new level. This luxury sport sedan offers an extra three inches of legroom in the rear seat, resulting in best-in-class rear accommodation. Its extended wheelbase not only adds to ride comfort, but also elegant styling. Seats with leather upholstery, Linear Walnut wood inlays, silk metal detailing, interior accent lighting and integrated rear sunblinds put an edge to a unique experience of relaxed, thoughtful luxury. More than ever, the passengers will enjoy the ride as much as the driver.