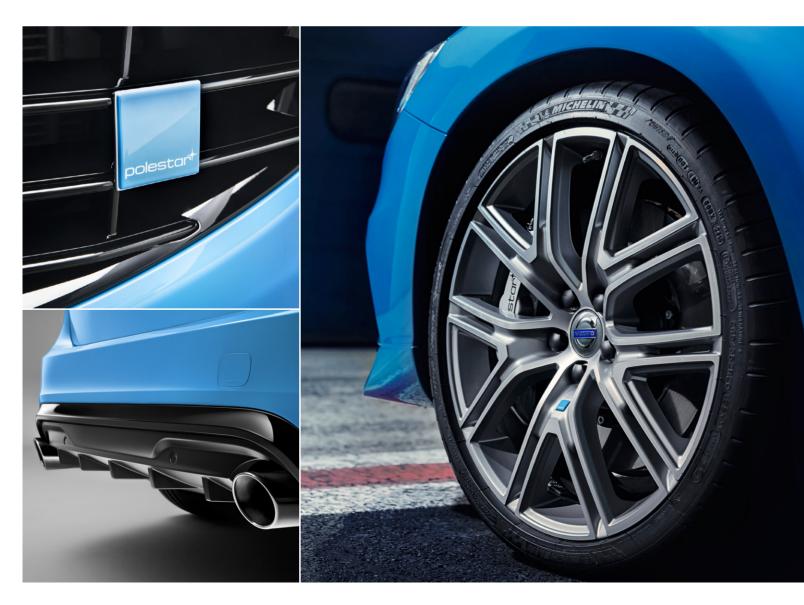

POLESTAR | 39

# WHEN DRIVING MATTERS.

"All Polestar products are developed for people like ourselves – for those who appreciate driving with full control."

Polestar is a Volvo performance car for all roads, all seasons, on any day. That's why we focus on one thing only: optimizing driveability. By using proven motorsport technology and experiences, we've built two cars for the open road that deliver a confident, precise and exhilarating driving experience. Our Polestar products, available in both the S60 and V60, are equipped with 80% stiffer springs and Öhlins shock absorbers to respond to every nuance of the road. Meanwhile, the sport mode of the eightspeed automatic transmission engages the active sport exhaust, providing an aggressive engine note. These features, combined with other enhancements to the powertrain, chassis, brakes and design truly set Polestar cars apart. Building a racing car with the only aim to be as fast as possible on the track is one thing. Developing a road car with optimal driveability for all conditions and all roads, is a completely different challenge. The key to any great performance car is a strong and responsive chassis, but this is not the whole story. In order to achieve optimal driveability, everything needs to work together and in tune. The engine, aerodynamics, brakes, transmission, tires, suspension, all must create what a race engineer would call a completely balanced package. This is where Polestar delivers. With limited availability, Polestar is the ultimate driver's car for the enthusiast that demands something unique.

#### POLESTAR ENGINE:

• POLESTAR AWD, four-cylinder turbocharged and supercharged Direct Injected Drive-E engine, 362 hp

**717** Onyx Black metallic

|                                             | S60<br>Dynamic | S60<br>Inscription | S60<br>R-Design | S60<br>Cross Country | V60 | V60<br>R-Design | V60<br>Cross Country |
|---------------------------------------------|----------------|--------------------|-----------------|----------------------|-----|-----------------|----------------------|
| 614<br>Ice White*                           |                |                    |                 |                      |     |                 |                      |
| <b>707</b><br>Crystal White<br>Pearl        |                |                    |                 |                      |     |                 |                      |
| <b>711</b><br>Bright Silver<br>Metallic*    |                |                    |                 |                      |     |                 |                      |
| <b>477</b><br>Electric Silver<br>Metallic** |                |                    |                 |                      |     |                 |                      |
| <b>713</b><br>Power Blue<br>Metallic        |                |                    |                 |                      |     |                 |                      |
| <b>720</b><br>Bursting Blue**               |                |                    |                 |                      |     |                 |                      |
| <b>721</b><br>Mussel Blue<br>Metallic       |                |                    |                 |                      |     |                 |                      |
| <b>467</b><br>Magic Blue<br>Metallic*       |                |                    |                 |                      |     |                 |                      |
| 612<br>Passion Red**                        |                |                    |                 |                      |     |                 |                      |
| <b>702</b><br>Flamenco Red<br>Metallic*     |                |                    |                 |                      |     |                 |                      |
| <b>719</b><br>Luminous Sand*                |                |                    |                 |                      |     |                 |                      |
| <b>700</b><br>Twilight Bronze<br>Metallic*  |                |                    |                 |                      |     |                 |                      |
| <b>712</b><br>Rich Java<br>Metallic*        |                |                    |                 |                      |     |                 |                      |
| <b>714</b><br>Osmium Grey<br>Metallic       |                |                    |                 |                      |     |                 |                      |
| <b>492</b><br>Savile Grey<br>Metallic*      |                |                    |                 |                      |     |                 |                      |
| <b>717</b><br>Onyx Black<br>Metallic        |                |                    |                 |                      |     |                 |                      |
| <b>019</b><br>Black Stone*                  |                |                    |                 |                      |     |                 |                      |