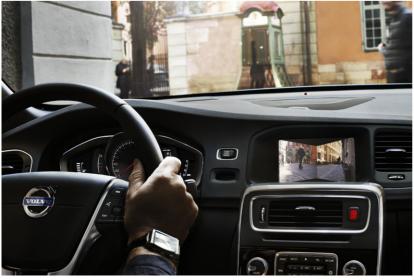

# Informed, in control and always up to date.

Sensus is our answer to overly complicated infotainment and entertainment systems. With the guiding principal of making life easier and more enjoyable, it intuitively connects you with your Volvo and the rest of the world. Whether it's your comfort, entertainment, navigation or onboard safety systems, Sensus removes complication and puts the control at your fingertips.

Intuitive, easy-to-use controls and displays are prime features of Sensus. Our digital driver displays provide instant, intuitive information and can be adapted to the mood you're in. In some of our models you will find the most controls on a large 9-inch Sensus Touchscreen in the center display. Replacing physical buttons with virtual equivalents on the screen allows them to be larger and easier to use. Bold, clear graphics make it easy to absorb information at a glance.

Our philosophy has always been that you should be able to operate your Volvo and keep your eyes on the road. The head-up display means you can do just that while staying connected and informed. Voice control is another feature that allows you to use common phrases to control the functions of your Volvo while keeping your attention on the traffic. Our Sensus Connect goes further, with wifi keeping your devices connected to the internet, while a host of built-in navigation and entertainment apps give you access to a world of on-line music, entertainment and services.