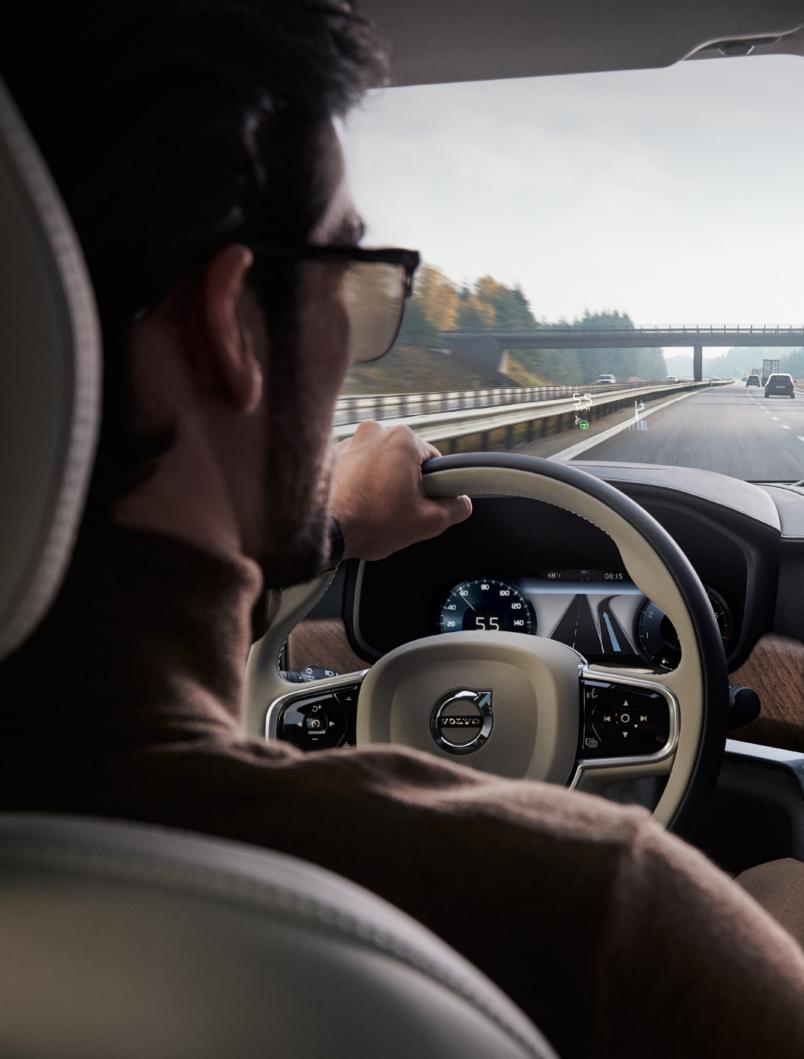

## INTELLISAFE Always looking out for you.

IntelliSafe is our name for the intuitive, intelligent technologies that support your driving, help prevent accidents and help protect you in a collision. This technology plays a key role in helping us achieve our bold vision that, by 2020, no one will be killed or seriously injured in a new Volvo car.

City Safety is at the heart of IntelliSafe. It's like a co-pilot that looks out for you and brakes automatically if needed to help avoid a collision with, for example, a slower moving vehicle in city traffic. To support your drive at higher speeds, our collision avoidance innovations also include technology that can detect danger ahead, then warn you and intervene if necessary. This technology can identify other vehicles, pedestrians, cyclists and, in some Volvo models - large animals ahead of you, even at night. It can warn you of hazards and, if you don't react, it can brake automatically to help you avoid or mitigate a collision. Journeys are more relaxed with IntelliSafe to support you.

To help you stay in the lane, our Lane Departure Warning or Lane Keeping Aid technology will alert or intervene if you unintentionally should cross a lane marking. Also, our new Pilot Assist technology provides gentle steering support to assist you to comfortably follow the traffic flow within your current lane and for speeds up to 80mph.