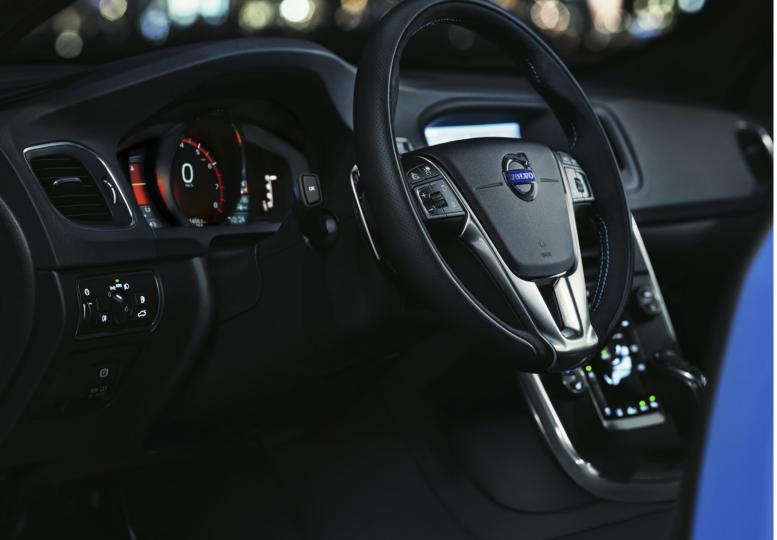

INTELLISAFE | 5

"Journeys are more relaxed with IntelliSafe there to help you."

## INTELLISAFE Always looking out for you.

IntelliSafe is our name for the intuitive, intelligent technologies that support your driving, help prevent accidents and help protect you in a collision. This technology plays a key role in helping us achieve our bold vision that, by 2020, no one will be killed or seriously injured in a new Volvo car.

City Safety is at the heart of IntelliSafe. It's like a co-pilot that looks out for you and brakes automatically if needed to help avoid a collision with, for example, a slower moving vehicle in city traffic. To support your drive at higher speeds, our collision avoidance innovations also include technology that can detect danger ahead, then warn you and intervene if necessary. This technology can identify other vehicles, pedestrians, cyclists and, in some Volvo models - large animals ahead of you, even at night. It can warn you of hazards and, if you don't react, it can brake automatically to help you avoid or mitigate a collision. Journeys are more relaxed with IntelliSafe to support you.