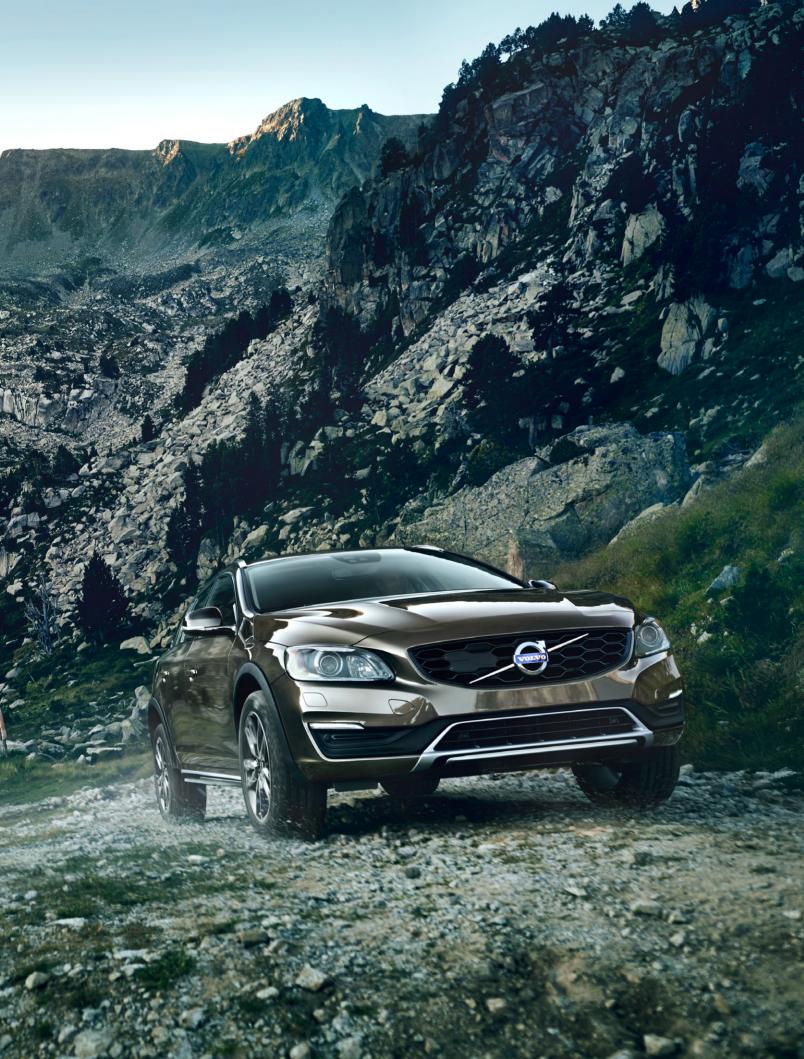

## **VOLVO V60 CROSS COUNTRY** *Adventure that lives up to its promise.*

The V60 Cross Country is a cross-over that combines dynamism and versatility to give you an engaging driving experience, and the capacity to fulfill your outdoor adventures. Thanks to its raised ground clearance, Hill Decent Control and capable chassis, the V60 Cross Country delivers what its appearance promises: it has real all-road, allweather capability with standard all-wheel drive. Inside you will appreciate the long list of thoughtful standard equipment, including 3D Navigation, leather seating surfaces and a moonroof perfect for star gazing adventures. Equally at home on all roads – from rough gravel roads to highways – this really is a Volvo for people who don't just talk about adventure, but live it too. For them, all-weather capability and the ability to occasionally leave smooth, well-travelled roads behind are essential. For that, you need a tough, durable yet stylish partner that doesn't compromise on capability and versatility. And that's really what the V60 Cross Country is all about.

Once you set off on your journey, the 7.9 inches of ground clearance gives you a great overview in town, and the capability to leave the city far behind. When the road gets rough or the weather turns ugly, the allwheel drive technology takes you safely to your final destination. No matter where you go, no matter what the season, our V60 Cross Country lives up to its promise.