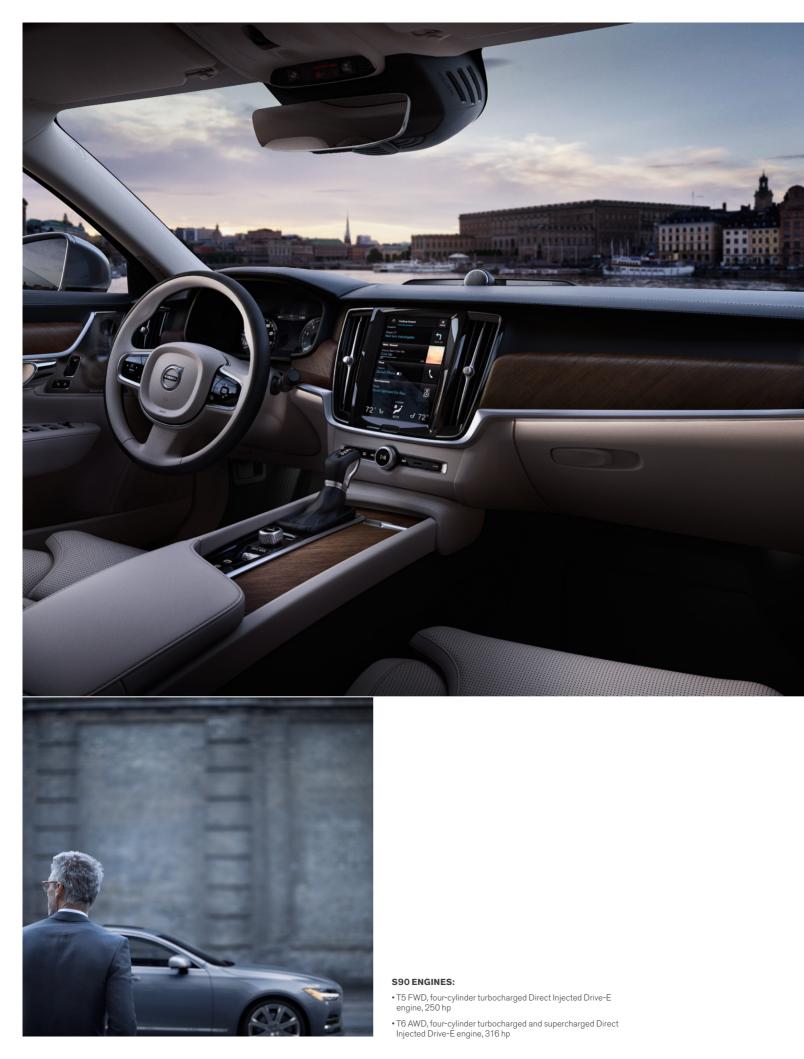

This is how a modern luxury sedan should be. Welcome to the all-new S90.

From the moment you settle into the driver's seat you're in control. Always within reach of the 9-inch Sensus Touchscreen, which is angled towards you to create the feel of a cockpit. You're surrounded by an environment where beautiful materials and advanced technology meet, creating a cabin that looks stunning and works perfectly.

The exceptional craftsmanship enhances the feeling of precision. Take the air vents, inspired by our latest concept cars. The metalfinish vertical strip and diamond-patterned control knob surfaces are beautiful to look at while remaining intuitive to the touch. In the S90 every component moves with the accuracy afforded by fine engineering. It is a car that gives you control over every part of your journey.

#### XC90 ENGINES:

- T5 FWD, four-cylinder turbocharged Direct Injected Drive-E engine, 250 hp
- T5 AWD, four-cylinder turbocharged Direct Injected Drive-E engine, 250 hp
- T6 AWD, four-cylinder turbocharged and supercharged Direct Injected Drive-E engine, 316 hp
- T8 Twin Engine eAWD Plug-In Hybrid, four-cylinder turbocharged and supercharged Direct Injected Drive-E engine complemented with an electric motor, 313 + 87 hp