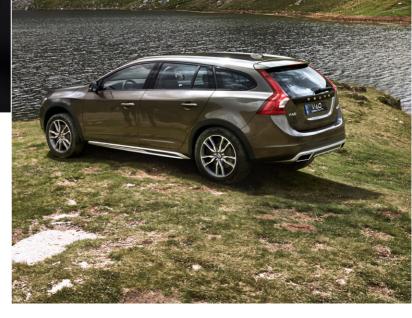

## **VOLVO V60 CROSS COUNTRY** *Adventure that lives up to its promise.*

The V60 Cross Country is a cross-over that combines dynamism and versatility to give you an engaging driving experience, and the capacity to fulfill your outdoor adventures. Thanks to its raised ground clearance, Hill Decent Control and capable chassis, the V60 Cross Country delivers what its appearance promises: it has real all-road, allweather capability with standard all-wheel drive. Inside you will appreciate the long list of thoughtful standard equipment, including 3D Navigation, leather seating surfaces and a moonroof perfect for star gazing adventures. Equally at home on all roads – from rough gravel roads to highways – this really is a Volvo for people who don't just talk about adventure, but live it too. For them, all-weather capability and the ability to occasionally leave smooth, well-travelled roads behind are essential. For that, you need a tough, durable yet stylish partner that doesn't compromise on capability and versatility. And that's really what the V60 Cross Country is all about.

Once you set off on your journey, the 7.9 inches of ground clearance gives you a great overview in town, and the capability to leave the city far behind. When the road gets rough or the weather turns ugly, the allwheel drive technology takes you safely to your final destination. No matter where you go, no matter what the season, our V60 Cross Country lives up to its promise.