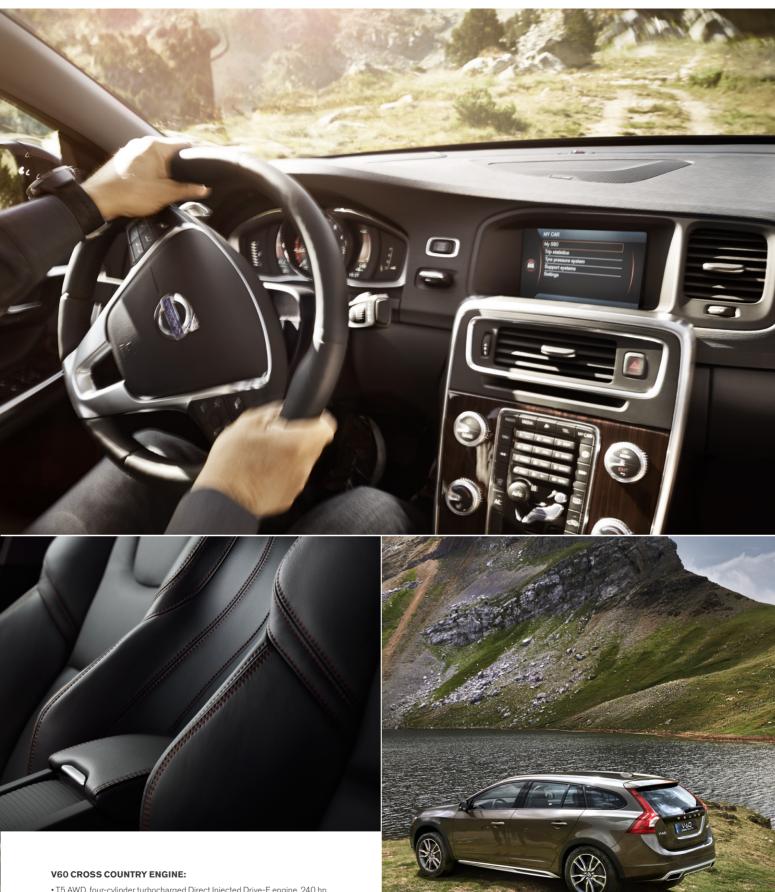

## **VOLVO V60 CROSS COUNTRY** *Adventure that lives up to its promise.*

The V60 Cross Country is a cross-over that combines dynamism and versatility to give you an engaging driving experience, and the capacity to fulfill your outdoor adventures. Thanks to its raised ground clearance, Hill Decent Control and capable chassis, the V60 Cross Country delivers what its appearance promises: it has real all-road, allweather capability with standard all-wheel drive. Inside you will appreciate the long list of thoughtful standard equipment, including 3D Navigation, leather seating surfaces and a moonroof perfect for star gazing adventures. Equally at home on all roads – from rough gravel roads to highways – this really is a Volvo for people who don't just talk about adventure, but live it too. For them, all-weather capability and the ability to occasionally leave smooth, well-travelled roads behind are essential. For that, you need a tough, durable yet stylish partner that doesn't compromise on capability and versatility. And that's really what the V60 Cross Country is all about.

Once you set off on your journey, the 7.9 inches of ground clearance gives you a great overview in town, and the capability to leave the city far behind. When the road gets rough or the weather turns ugly, the allwheel drive technology takes you safely to your final destination. No matter where you go, no matter what the season, our V60 Cross Country lives up to its promise.