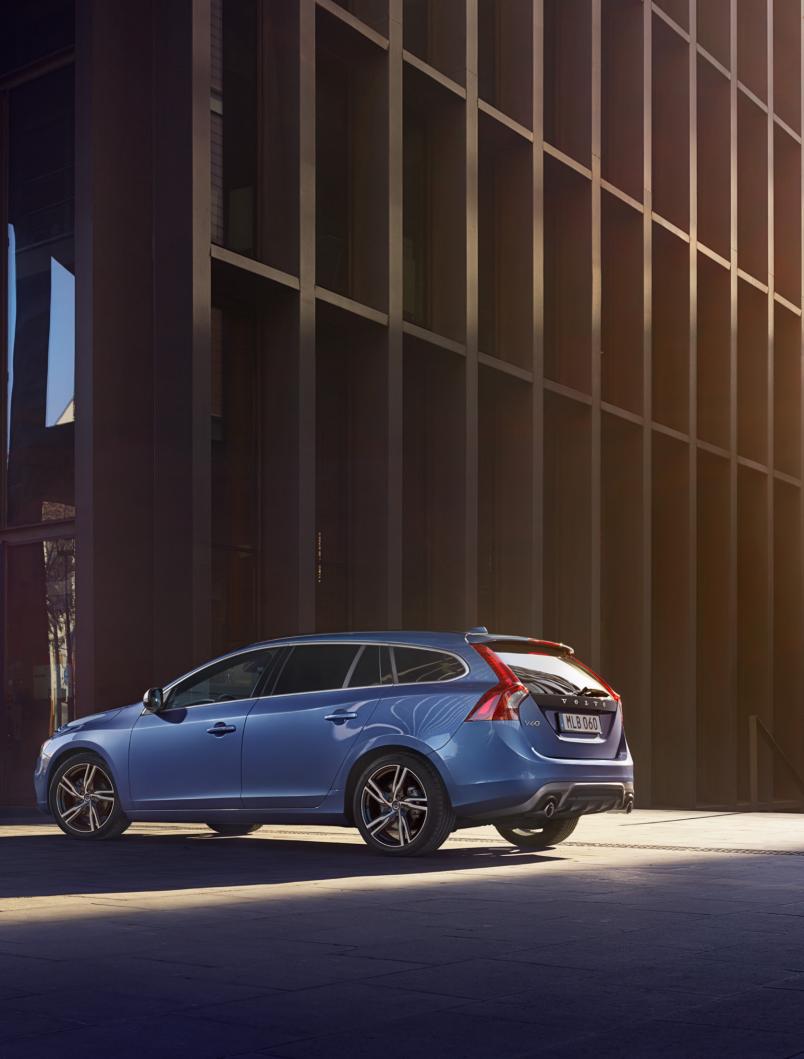

### **VOLVO V60**

## Why give up the thrill of driving just because you need to carry stuff?

The V60 is a beautifully balanced combination of dynamism, style and smart versatility. When driving on curvy roads you'll enjoy the crisp response of a wellbalanced chassis. During the longer trips, the relaxed comfort of your V60 will keep you and your passengers fresh for hours. A range of supportive technologies give you a relaxed drive and keep you in control.

The agile character of your V60 is enhanced by its looks. The muscular

shoulders, the distinctive front, the sleek roofline and the powerfully sculpted rear section with its signature rear lights – all make for a strong road presence. Inside, a beautifully crafted interior creates a calm, yet invigorating environment that creates a unique sense of well-being.