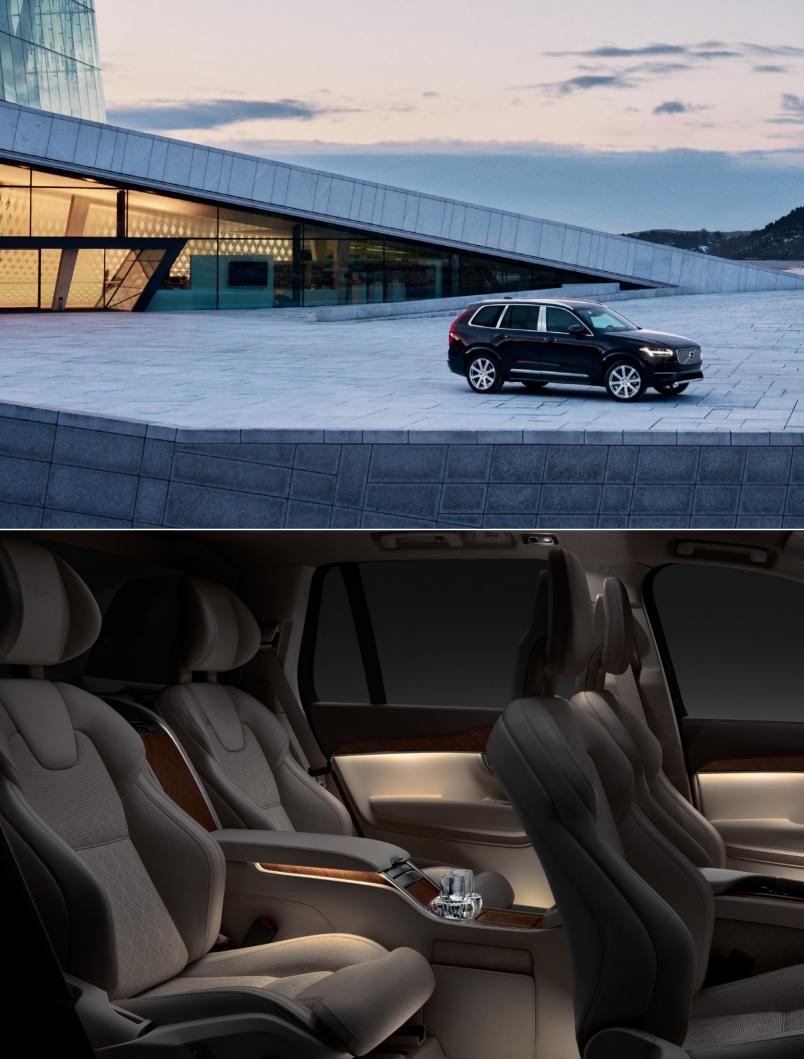

# **VOLVO XC90 EXCELLENCE** *The best of everything.*

The XC90 Excellence has a unique concept at its heart, combining all the virtues of our acclaimed SUV with the opulence of a contemporary first-class cabin. Epitomizing the finest of Scandinavian design and craftsmanship, this lavishly-appointed four-seater SUV brings a new, fresh perspective on luxury. The interior has been meticulously crafted to provide an atmosphere of tranquillity and luxurious seclusion for you and your guests. Whether you relish the experience in any of the front seats or relax in the back, you can enjoy individual Fine Nappa leather seats with advanced ventilation and massage functions. Handcrafted Orrefors® glasses in genuine Swedish crystal are within easy reach, and one of the world's finest in-car audio systems Premium Sound by Bowers & Wilkins ensures a perfect sound. The XC90 Excellence is a treat for all your senses.

A pop-up touchscreen controls rear seat functions. When not in use it can easily be hidden from view.

• T8 Twin Engine eAWD Plug-In Hybrid, four-cylinder turbocharged and supercharged Direct Injected Drive-E engine complemented with an electric motor, 313 + 87 hp

Extra-wide winged rear head restraints along with the seats' reclining function and leg extension provide maximum comfort for rest or sleep.

VOLVO S60 | 18