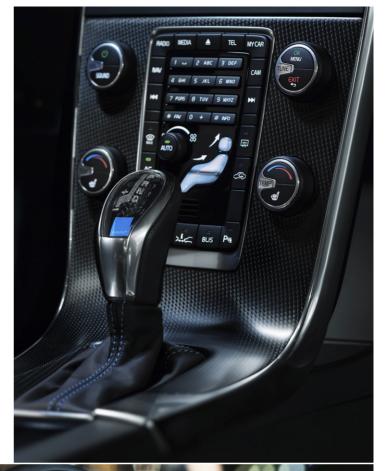

### Sensus

# Informed, in control and always up to date.

Sensus is our answer to overly complicated infotainment and entertainment systems. With the guiding principal of making life easier and more enjoyable, it intuitively connects you with your Volvo and the rest of the world. Whether it's your comfort, entertainment, navigation or onboard safety systems, Sensus removes complication and puts the control at your fingertips.

Intuitive, easy-to-use controls and displays are prime features of Sensus. Our digital driver displays provide instant, intuitive information and can be adapted to the mood you're in. In some of our models you will find the most controls on a large 9-inch Sensus Touchscreen in the center display. Replacing physical buttons with virtual equivalents on the screen allows them to be larger and easier to use. Bold, clear graphics make it easy to absorb information at a glance.