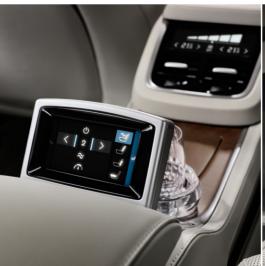

A pop-up touchscreen controls rear seat functions. When not in use it can easily be hidden from view.

• T8 Twin Engine eAWD Plug-In Hybrid, four-cylinder turbocharged and supercharged Direct Injected Drive-E engine complemented with an electric motor, 313 + 87 hp