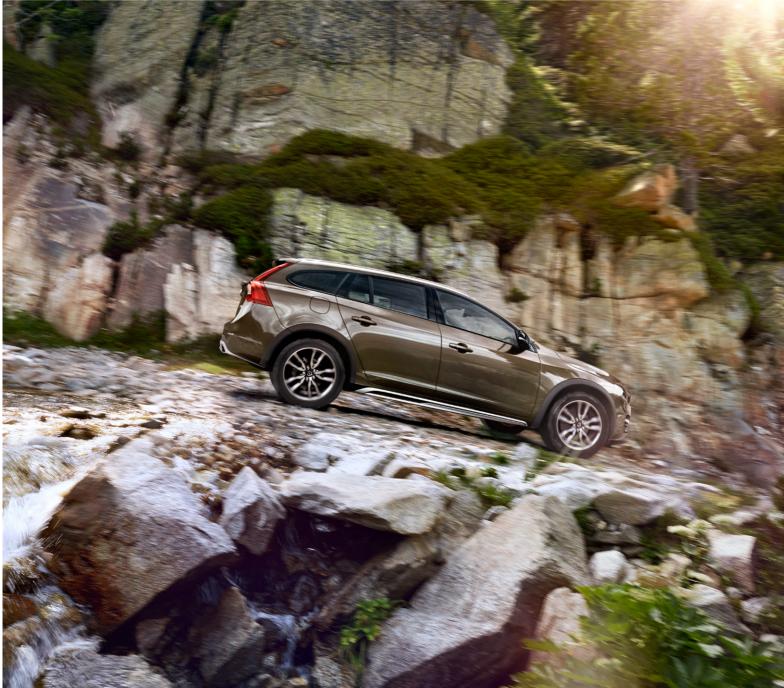

## **VOLVO V60 CROSS COUNTRY** *Adventure that lives up to its promise.*

The V60 Cross Country is a cross-over that combines dynamism and versatility to give you an engaging driving experience, and the capacity to fulfill your outdoor adventures. Thanks to its raised ground clearance, Hill Decent Control and capable chassis, the V60 Cross Country delivers what its appearance promises: it has real all-road, allweather capability with standard all-wheel drive. Inside you will appreciate the long list of thoughtful standard equipment, including 3D Navigation, leather seating surfaces and a moonroof perfect for star gazing adventures. Equally at home on all roads – from rough gravel roads to highways – this really is a Volvo for people who don't just talk about adventure, but live it too. For them, all-weather capability and the ability to occasionally leave smooth, well-travelled roads behind are essential. For that, you need a tough, durable yet stylish partner that doesn't compromise on capability and versatility. And that's really what the V60 Cross Country is all about.

Once you set off on your journey, the 7.9 inches of ground clearance gives you a great overview in town, and the capability to leave the city far behind. When the road gets rough or the weather turns ugly, the allwheel drive technology takes you safely to your final destination. No matter where you go, no matter what the season, our V60 Cross Country lives up to its promise.