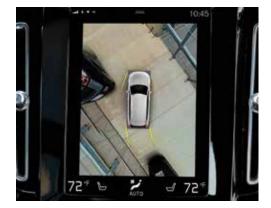

# **INTELLISAFE SURROUND** Perfect parking, every time

In a Volvo, you can enjoy smooth parking.

When parking, you're supported by front and rear park assist functions that alert you if there are obstacles in your way. And by adding our 360° SurroundView Camera, you get a detailed bird's eye view of the area surrounding your Volvo – a great help when you reverse or maneuver in confined areas with impaired visibility.

### 360° SurroundView Camera

The 360° SurroundView Camera uses images from discreetly mounted cameras to create a bird's eye view of your car and its closest surroundings. In the center display, you can see obstacles all around you, which makes it easier to park and maneuver in tight spaces.