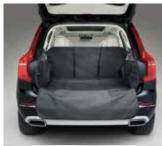

# DESIGNED FOR YOUR LIFE

The remote control can be personalized to match, or contrast, your car's interior trim, with different exterior casings in genuine wood or leather.

Our exclusive booster cushion in genuine leather and soft Nubuck Textile with adjustable backrest allows a child to travel in comfort, safely restrained by the car's seat belt. We apply the same stringent standards to our child seats as we do to building our cars, so you know your children are well protected. Your car and its load are also protected. An illuminated tailgate scuff plate covers the load sill and enhances the interior's luxurious impression, while a steel grill provides a sturdy barrier between load and passenger compartments. The load compartment divider splits the load compartment in two so you can carry two pets. Add a dog gate to create a secure compartment and a load liner to protect the trunk floor.