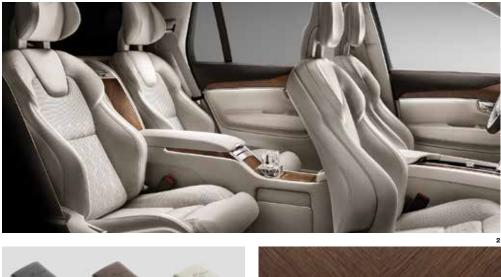

614

Ice White

**707** Crystal White Metallic

Bright Silver Metallic

**714** Osmium Grey Metallic

8-8

**723** Denim Blue Metallic

UPHOLSTERIES Perforated Fine Nappa Leather, Comfort Seat (Standard) 1. Blond in Blond/Charcoal Interior, UC00 2. Charcoal in Charcoal Interior, RC00 3. Maroon Brown in Charcoal Interior, RC30 4. Amber in Charcoal Interior, RC20 5. Linear Walnut Wood Inlays, 315

**467** Magic Blue Metallic

20" 10-Spoke Tinted Silver Diamond Cut, 173 (Standard)

**21**" 8-Spoke Silver Bright Diamond Cut, 174 (Optional)

**21**" 5 V-Spoke Black Diamond Cut, 1014 (Optional)