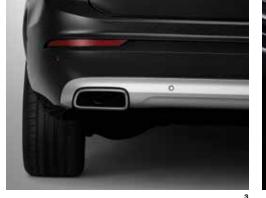

### Exterior:

19" Alloy Wheels (Standard T8, Optional T5) | Aluminum Roof Rails | Bright Deco Exterior Trim | LED Headlights with Automatic Lever Adjuster | Dual Visible Talipipes in Chrome (T5, Integrated T6 and T8) | Front Grill High-Gloss Black with Chrome Frame | Park Assist, Rear | Power-Operated Taligate | Retractable Rear-View Mirrors | LED Foglights in Front Spoller (Not Available on T8)