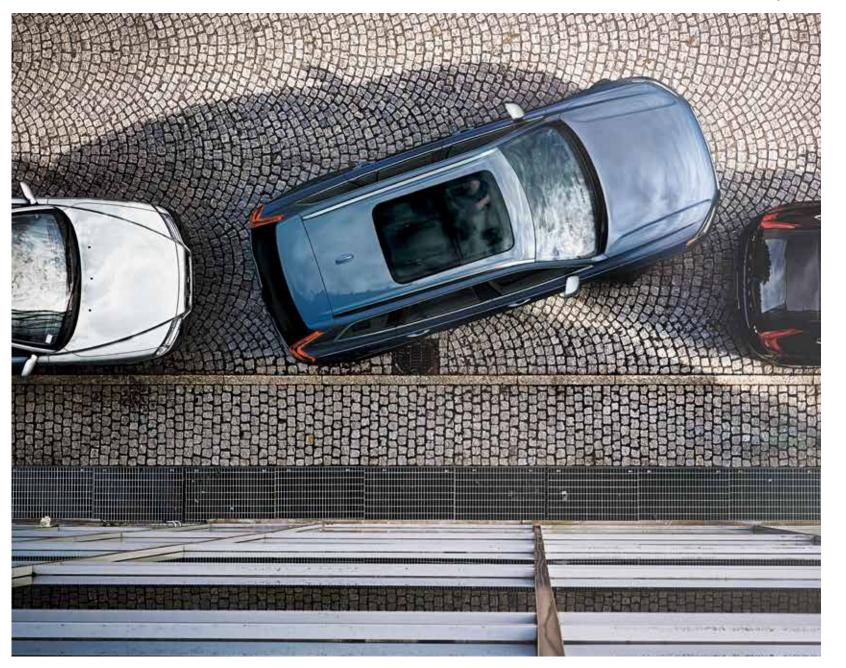

# **INTELLISAFE SURROUND** Perfect parking, every time

In a Volvo, you can enjoy smooth parking.

When parking, you're supported by front and rear park assist functions that alert you if there are obstacles in your way. And by adding our 360° SurroundView Camera, you get a detailed bird's eye view of the area surrounding your Volvo – a great help when you reverse or maneuver in confined areas with impaired visibility.

### 360° SurroundView Camera

The 360° SurroundView Camera uses images from discreetly mounted cameras to create a bird's eye view of your car and its closest surroundings. In the center display, you can see obstacles all around you, which makes it easier to park and maneuver in tight spaces.