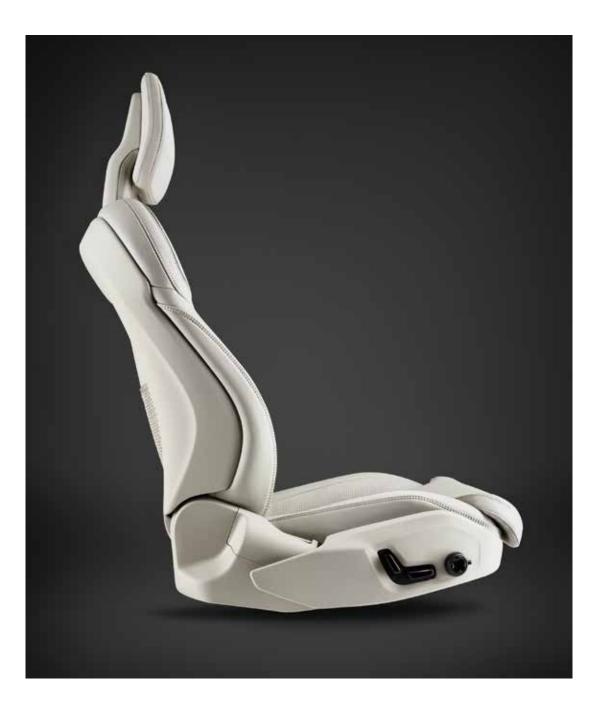

The front seats not only provide world-class comfort. They are also designed to protect you in the event of

work harder for your safety.

an impact. Our unique whiplash injury protection helps protect your back and neck if your car is hit from behind. And in a run-off road scenario, the energy-absorbing front seat structure will help protect your spine in a hard landing, should the car become airborne.

### Volvo safety cage

The sculpted front seats in your Volvo are more than The passenger compartment uses a high percentage just beautiful to look at. Their unique structure helps of ultra high-strength boron steel to create a to absorb vertical impacts, helping to protect your protective cage around everyone inside the car, while spine if the car lands heavily after leaving the road. It's front and rear deformation zones help dissipate the crash energy. The seat belts and airbags work another example of how we make every part of a Volvo together to cushion you and your passengers in a controlled fashion.