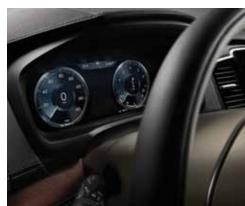

Essential driving information is clearly presented in our 12.3" Digital Driver Display. It adapts to your needs, preferences and surrounding light, so information is always shown on your terms.

For even better control, our Graphical Head-Up Display projects vital driver information at a comfortable view distance. It looks like the graphics hover in front of the car, which allows you to stay informed without taking your eyes off the road.