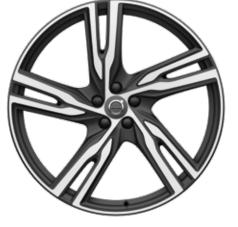

**467** Magic Blue Metallic

20" 10-Spoke Tinted Silver Diamond Cut, 173 (Standard)

**21**" 8-Spoke Silver Bright Diamond Cut, 174 (Optional)

**21**" 5 V-Spoke Black Diamond Cut, 1014 (Optional)