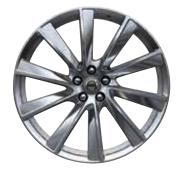

**467** Magic Blue Metallic

**18**" 5-Spoke Sparkling Silver, 233 (Standard T5)

20" 5-Double Spoke

Tech Matte Black Diamond Cut, 234 (Optional T5 and T6)

**19**" 6-Spoke Turbine Silver Bright, 177 (Standard T8)

**19**" 10-Spoke Turbine Silver Bright, 172 (Standard T6, Optional T5)

21" 5 V-Spoke Black Diamond Cut, 1014 (Optional T6 and T8)

UPHOLSTERIES 1. Charcoal Leatherette, RD00 (T5 Only) 2. Blond Leatherette, UE00 (T5 Only) 3. Charcoal Leather, RA00 4. Blond Leather, UA00 5. Amber Leather (Not Available T5) 6. Marcon Brown Leather (Not Available T5) 7. Dark Flame Birch Inlays, 458