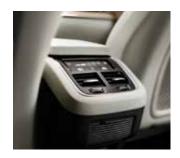

Our CleanZone technology helps ensure a healthy interior environment and clean cabin air. It filters dust, pollen, particulates and odors while monitoring the air quality and closing the intakes if pollutant levels rise too high. It happens automatically – all you need to do is set the temperature you want and the XC90 does the rest. With the 4 zone climate control, passengers on the two outer rear seats can choose their own climate settings using a dedicated touchscreen. It also includes an air-conditioned glove compartment that keeps its contents cool. And to make sure your phone or tablet never runs out of charge, there's access to a power outlet in each row.

The 4 zone climate system can be controlled from the center touchscreen, or a graceful touch control panel at the end of the tunnel console.