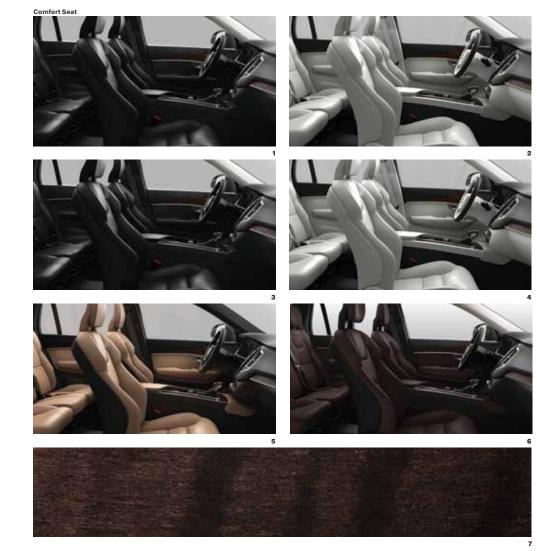

1. XC90 Momentum with LED illumination and 19" wheels. (Standard T6, Optional T5) 2. Signature LED illumination, the High-Gloss black grill and bright dece exterior details contribute to a both powerful and elgant appearance. 3. Park Assist supports you when reversing and the chrome dual tailpipes give your XC90 a more dynamic look. (T5) 4. The raised aluminum roof rails enhance the SUV style. 5. Sensus Connect includes the 12.3" Digital Driver Display (Optional T5, Standard T6 and T8), the 9" Sensus Touchscreen, voice control, USB inputs and our High Performance audio system with 10 speakers, Bluetooth" audio streaming, and Smartphone Integration. (Optional T5, Standard T6 and T8).

**19**" 10-Spoke Turbine Silver Bright, 172 (Standard T6, Optional T5)

21" 5 V-Spoke Black Diamond Cut, 1014 (Optional T6 and T8)

UPHOLSTERIES 1. Charcoal Leatherette, RD00 (T5 Only) 2. Blond Leatherette, UE00 (T5 Only) 3. Charcoal Leather, RA00 4. Blond Leather, UA00 5. Amber Leather (Not Available T5) 6. Marcon Brown Leather (Not Available T5) 7. Dark Flame Birch Inlays, 458