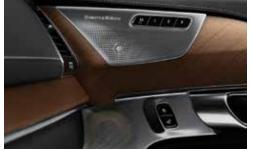

# **INTERIOR DESIGN** *Your own space, wherever you go*

Traveling in the XC90 always feels special - from the moment you pick up your sculpted remote control key. In the lavishly appointed cabin, luxurious materials and superb craftsmanship meet with uncluttered elegance. The airy interior gives you the luxury of space and calm – no matter which of the three rows of seats you sit in. The mood of tranquil seclusion is accentuated by eye-catching details like the "flying wings" controls, inspired by high-end amplifiers. Other touches include the diamond-knurled control surfaces and the beautifully framed 9" Sensus Touchscreen which takes pride of place in the center stack. Our CleanZone technologies filter out harmful gasses and particles, ensuring that you and your passengers breathe easy - even in polluted cities. And you'll love our 19-speaker Bowers & Wilkins stereo, which offers sublime concert-quality sound for the most exacting audiophiles.

# **FEEL THE MUSIC**

**Inside the cabin** of your Volvo you can enjoy an audio system designed to put you closer to the music you love, wherever you're seated.

All our audio systems are tailored to the acoustics of your Volvo. Our audio philosophy is very simple: it's all about the soul of music, not the number of speakers or watts. And together with the audio specialists at Bowers & Wilkins and Harman Kardon<sup>®</sup>, we have created some of the best-sounding audio systems in the class.

If you're truly passionate about music, the Bowers & Wilkins audio system will take the experience to an even higher level. The 19 separate high-end speakers – including a tweeter-on-top center speaker that minimizes acoustic reflection from the windscreen and our unique air-ventilated subwoofer – will surround you with a powerful, pristine sound that feels more spacious and true to life than ever. It's all about music and making it possible for you to

Our Bowers & Wilkins audio system integrates seamlessly with the cabin architecture of your Volvo to deliver the most realistic immersive sound possible. Innovative audio processing technology with three room modes allows you to recreate the acoustics of a specific room inside your Volvo, bringing you even closer to the music. And to enable extremely low and undistorted bass tones, the air-ventilated subwoofer uses innovative technology that allows it to pulse large amounts of air, actually turning the cabin into one big woofer.