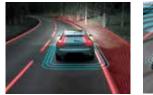

# **PILOT ASSIST** Designed to make driving safer and easier

**Our latest advances** in semi-autonomous driving technologies allow you to enjoy smooth, intuitive driving from standstill up to highway speeds.

To make driving in demanding traffic less stressful, we created Pilot Assist and Adaptive Cruise Control. This means your Volvo automatically helps you maintain a safe distance from the car in front of you by adapting your speed while helping to keep you centered in the lane by automatically making small steering adjustments. It's intelligent, too: using map data from the car's navigation system, the car identifies hills ahead and adapts the speed to help optimize your comfort and safety.

This technology also makes driving in stop-and-go traffic more effortless. Maintaining the set distance, your car follows the car ahead of you and brakes automatically to full stop when needed. And if the car in front comes to a stop, your car starts following it as it takes off again.