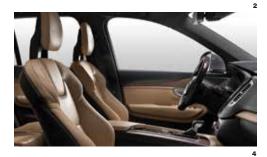

# **INTERIOR DESIGN** *Your own space, wherever you go*

Traveling in the XC90 always feels special - from the moment you pick up your sculpted remote control key. In the lavishly appointed cabin, luxurious materials and superb craftsmanship meet with uncluttered elegance. The airy interior gives you the luxury of space and calm – no matter which of the three rows of seats you sit in. The mood of tranquil seclusion is accentuated by eye-catching details like the "flying wings" controls, inspired by high-end amplifiers. Other touches include the diamond-knurled control surfaces and the beautifully framed 9" Sensus Touchscreen which takes pride of place in the center stack. Our CleanZone technologies filter out harmful gasses and particles, ensuring that you and your passengers breathe easy - even in polluted cities. And you'll love our 19-speaker Bowers & Wilkins stereo, which offers sublime concert-quality sound for the most exacting audiophiles.

# Travel first class in the Volvo XC90

When we designed the Volvo XC90, we made sure you travel in first class. The sculpted seats offer 21st-century luxury in look, feel and style while allowing more rear legroom. If you'd like to enhance their lavish comfort even further, you can have heating, massage and ventilation, power-operated lumbar support, extendable seat cushions and side bolsters: you'll never want to get out of your car. In the second row, the three individual seats are designed for maximum comfort – all three seats slide and recline individually. The two individual third-row seats offer excellent comfort for passengers up to 5' 7" tall and are easy to get in and out of.