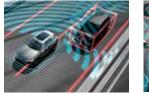

# **INTELLISAFE SURROUND** Perfect parking, every time

In a Volvo, you can enjoy smooth parking.

When parking, you're supported by front and rear park assist functions that alert you if there are obstacles in your way. And by adding our 360° SurroundView Camera, you get a detailed bird's eye view of the area surrounding your Volvo – a great help when you reverse or maneuver in confined areas with impaired visibility.

If you want, our Park Assist Pilot can park the car for you. It measures the parking space, and if the space is at least 1.2 times the length of your car it can park by taking over the steering. Park Assist Pilot handles both parallel and perpendicular parking, and can also assist when leaving a tight parallel parking space.

And to make it easier when you reverse out of a parking space, Cross Traffic Alert helps you keep a lookout on approaching vehicles in your blind spots.