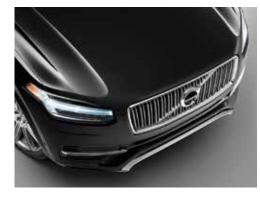

Our LED headlights with signature "Thor's Hammer" daytime running lights together with bright deco exterior design elements and 18" or 19" wheels will add to the exclusiveness and road presence of your XC90. On the inside, aluminum tread plates welcome you every time you enter the cabin of your SUV. The stylish Leatherette or optional Leather upholstery and dark flame birch decor inlays further complement the interior ambience. And when it's dark, the upgraded interior illumination enhances the luxurious feeling inside your XC90. You also have the benefit of a power-operated tailgate with comfort-opening hands-free function – just move your foot beneath the rear bumper and the tailgate opens at your convenience.

### Exterior:

19" Alloy Wheels (Standard T8, Optional T5) | Aluminum Roof Rails | Bright Deco Exterior Trim | LED Headlights with Automatic Lever Adjuster | Dual Visible Talipipes in Chrome (T5, Integrated T6 and T8) | Front Grill High-Gloss Black with Chrome Frame | Park Assist, Rear | Power-Operated Taligate | Retractable Rear-View Mirrors | LED Foglights in Front Spoller (Not Available on T8)