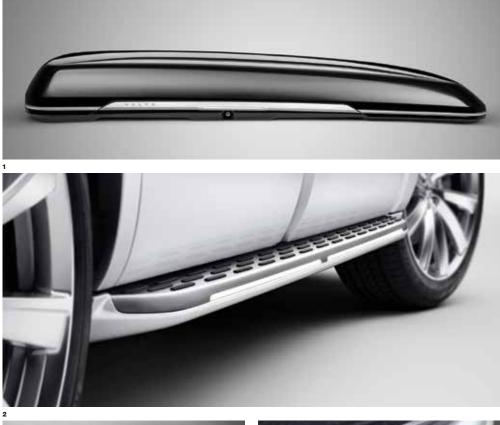

# ACCESSORIES YOUR XC90, THE WAY YOU WANT IT

Make the XC90 your own with Volvo styling accessories; the perfect addition to your new SUV. The front and rear skid plates in stainless steel including fully integrated tailpipes enhance the rugged XC character, while the body-colored wheel arch extensions give your car an even more powerful appearance – especially in combination with the impressive 21" or 22" alloy wheels. And adding integrated aluminum running boards with LED illumination, you'll add both smart practicality and an exclusive, high-tech touch to your XC90.

# DESIGNED FOR YOUR LIFE

The remote control can be personalized to match, or contrast, your car's interior trim, with different exterior casings in genuine wood or leather.

Our exclusive booster cushion in genuine leather and soft Nubuck Textile with adjustable backrest allows a child to travel in comfort, safely restrained by the car's seat belt. We apply the same stringent standards to our child seats as we do to building our cars, so you know your children are well protected. Your car and its load are also protected. An illuminated tailgate scuff plate covers the load sill and enhances the interior's luxurious impression, while a steel grill provides a sturdy barrier between load and passenger compartments. The load compartment divider splits the load compartment in two so you can carry two pets. Add a dog gate to create a secure compartment and a load liner to protect the trunk floor.