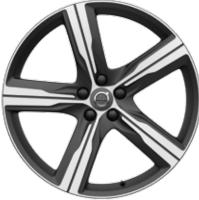

**467** Magic Blue Metallic

**18**" 5-Spoke Sparkling Silver, 233 (Standard T5)

20" 5-Double Spoke

Tech Matte Black Diamond Cut, 234 (Optional T5 and T6)

**19**" 6-Spoke Turbine Silver Bright, 177 (Standard T8)

**19**" 10-Spoke Turbine Silver Bright, 172 (Standard T6, Optional T5)

21" 5 V-Spoke Black Diamond Cut, 1014 (Optional T6 and T8)

UPHOLSTERIES 1. Charcoal Leatherette, RD00 (T5 Only) 2. Blond Leatherette, UE00 (T5 Only) 3. Charcoal Leather, RA00 4. Blond Leather, UA00 5. Amber Leather (Not Available T5) 6. Marcon Brown Leather (Not Available T5) 7. Dark Flame Birch Inlays, 458