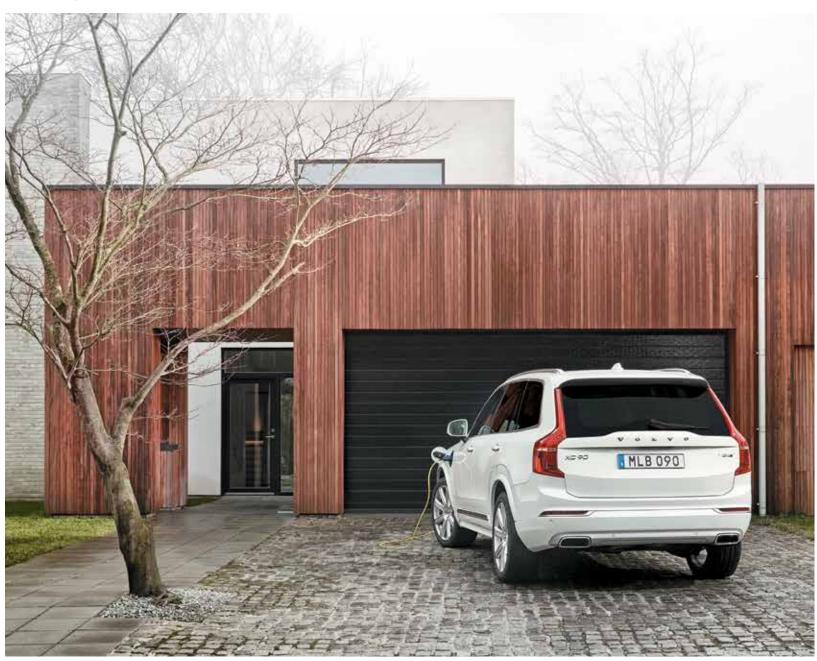

Don't you love it when a doorman gets the door for you? With the power-operated tailgate, you can enjoy this courtesy every day: just press a button on your remote control key, the tailgate or inside the cabin. When you have your hands full, the comfort opening function makes all the difference: move your foot under a sensor in the bumper, and the tailgate opens and closes automatically.

T8 E-AWD Plug-In Hybrid | Inscription Onyx Black Metallic | 20" 8-Spoke Alloy Wheels | Amber Interior

Plug your T8 e-AWD Plug-in Hybrid into our specially designed wall box at home and charge it conveniently and safely. Fully charged, the battery will provide enough electric-only power to cover the average daily commute of many people.

Charging the battery is quick and easy. Drive the car and the battery charges itself, thanks to regenerative braking. If you need to top it up, plug it into the grid supply and the battery can be fully charged in under three hours. Adding to your convenience, the Volvo On Call app shows battery and charge status.