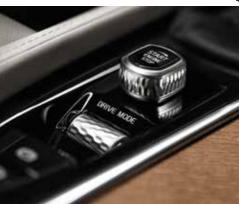

The powertrain can also adapt to the mood you're in. Select Comfort, Eco, Dynamic, Off Road or Individual mode with our drive mode control, and the powertrain, steering and optional active chassis with air suspension adapt instantly to your preferences.

In Comfort mode, the air suspension is tuned for maximum comfort while Eco mode optimizes settings for low fuel consumption and CO<sub>2</sub> emissions. Dynamic or Power mode lowers the car by 20 millimeters at higher speeds to optimize aerodynamics and handling, while the Off Road mode increases ground clearance by 40 millimeters at low speeds. The modes are simple to change using an elegant and ergonomic roller control between the front seats.