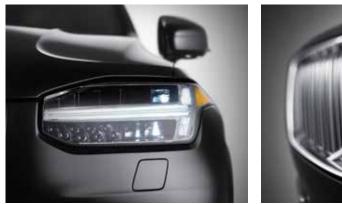

### Full-LED Headlights with Auto High Beam

To give you the best view, our Full-LED headlights allow you to drive with the high beams on all the time, without dazzling others. It detects road users ahead of you and automatically switches to low beam lights to avoid dazzling them.

Our LED headlights with signature "Thor's Hammer" daytime running lights together with bright deco exterior design elements and 18" or 19" wheels will add to the exclusiveness and road presence of your XC90. On the inside, aluminum tread plates welcome you every time you enter the cabin of your SUV. The stylish Leatherette or optional Leather upholstery and dark flame birch decor inlays further complement the interior ambience. And when it's dark, the upgraded interior illumination enhances the luxurious feeling inside your XC90. You also have the benefit of a power-operated tailgate with comfort-opening hands-free function – just move your foot beneath the rear bumper and the tailgate opens at your convenience.