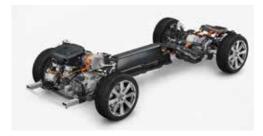

Combining a super- and turbocharged Drive-E gasoline powertrain with an electric motor, the T8 e-AWD Plug-In Hybrid puts out an astonishing amount of horsepower, which it delivers with a jaw-dropping amount of torque. But it can also be driven with a fuel consumption and emission levels that would put a compact car to shame. Not only does this gasoline plug-in hybrid offer scintillating performance and amazing fuel efficiency – because the compact, high-capacity battery is mounted centrally along the transmission tunnel, the XC90 T8 e-AWD Plug-in Hybrid also handles supremely well.

Our XC90 T8 e-AWD Plug-In Hybrid is the latest milestone on this journey. In addition to a super- and turbocharged high performance gasoline engine, it has a potent electric motor which delivers instant and impressive torque to the rear wheels. This motor is powered by high-capacity batteries mounted centrally along the transmission tunnel. It's an intelligent positioning which gives you excellent weight distribution and, as a consequence, outstanding handling.