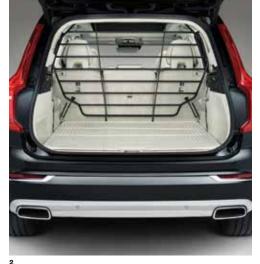

Your Volvo Cars Retailer can also offer a wide range of winter wheels for safe driving during the wet and cold season.

3. iPad\* holder, rear seat. 4. Eyeglass Holder. 5. Child seat, booster cushion with backrest, Leather/Nubuck Textile. 6. Red Key Fob, key for car owners who want the car to be driven responsibly. 7. Luggage Compartment Dirt Cover. 8. Aluminum tailgate scuff plate. 9. Personalized Key Fob, Linear Walnut Wood.