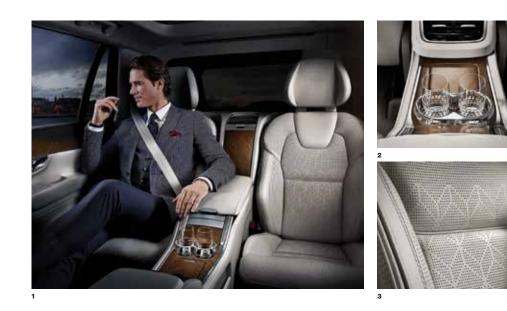

# **INTERIOR DESIGN** *Your own space, wherever you go*

Traveling in the XC90 always feels special - from the moment you pick up your sculpted remote control key. In the lavishly appointed cabin, luxurious materials and superb craftsmanship meet with uncluttered elegance. The airy interior gives you the luxury of space and calm – no matter which of the three rows of seats you sit in. The mood of tranquil seclusion is accentuated by eye-catching details like the "flying wings" controls, inspired by high-end amplifiers. Other touches include the diamond-knurled control surfaces and the beautifully framed 9" Sensus Touchscreen which takes pride of place in the center stack. Our CleanZone technologies filter out harmful gasses and particles, ensuring that you and your passengers breathe easy - even in polluted cities. And you'll love our 19-speaker Bowers & Wilkins stereo, which offers sublime concert-quality sound for the most exacting audiophiles.

# Travel first class in the Volvo XC90

When we designed the Volvo XC90, we made sure you travel in first class. The sculpted seats offer 21st-century luxury in look, feel and style while allowing more rear legroom. If you'd like to enhance their lavish comfort even further, you can have heating, massage and ventilation, power-operated lumbar support, extendable seat cushions and side bolsters: you'll never want to get out of your car. In the second row, the three individual seats are designed for maximum comfort – all three seats slide and recline individually. The two individual third-row seats offer excellent comfort for passengers up to 5' 7" tall and are easy to get in and out of.

The 4 zone climate system can be controlled from the center touchscreen, or a graceful touch control panel at the end of the tunnel console.