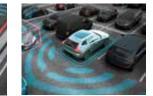

# **INTELLISAFE SURROUND** Perfect parking, every time

In a Volvo, you can enjoy smooth parking.

When parking, you're supported by front and rear park assist functions that alert you if there are obstacles in your way. And by adding our 360° SurroundView Camera, you get a detailed bird's eye view of the area surrounding your Volvo – a great help when you reverse or maneuver in confined areas with impaired visibility.

### 360° SurroundView Camera

The 360° SurroundView Camera uses images from discreetly mounted cameras to create a bird's eye view of your car and its closest surroundings. In the center display, you can see obstacles all around you, which makes it easier to park and maneuver in tight spaces.