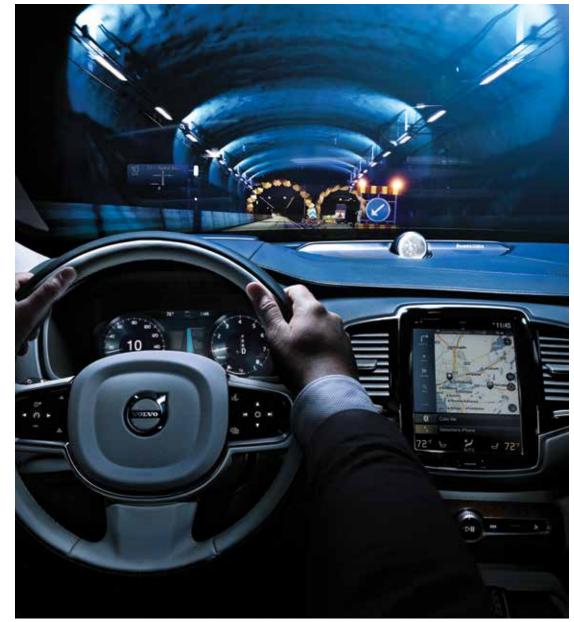

# **SENSUS** Stay connected and in command

We create technology to serve you and make life easier. Everything that's complicated or doesn't add to your experience is removed.

You control your Volvo intuitively and easily. And seamlessly connected with the car and the world around you, you're in command of every aspect of your journey.

In place of a multitude of physical buttons, you'll find the large, 9" Sensus Touchscreen. It's as easy and straightforward to operate as your smartphone, with bold, clear graphics so you can keep your attention on the road. The touchscreen blends seamlessly with the car's clean interior design and is easily operated. You can even operate it wearing gloves.

Essential driving information is clearly presented in our 12.3" Digital Driver Display. It adapts to your needs, preferences and surrounding light, so information is always shown on your terms.

For even better control, our Graphical Head-Up Display projects vital driver information at a comfortable view distance. It looks like the graphics hover in front of the car, which allows you to stay informed without taking your eyes off the road.

### Sensus Navigation

Let Sensus Navigation guide you, inform you and help you find the best route. Road directions are clearly shown in the driver display, center display and Graphical Head-Up Display. Touchscreen controls allow you as well as your passenger to operate the system conveniently and safely. Or talk naturally to your Volva, and let our voice control carry out your commands while you pay full attention to traffic. With the Volvo On Call app, you can also send the destination to your car before you go. And helping to save time, our in-car navigation apps can help you find parking, share your location with friends or simply find the best coffee in town. If you drive our T8 Twin Engine plug-in hybrid, the navigation system can also help you optimize the use of pure electric power all the way to your destination. Free lifetime map updates ensure your anaigation system is always up to date.