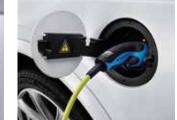

Plug your T8 e-AWD Plug-in Hybrid into our specially designed wall box at home and charge it conveniently and safely. Fully charged, the battery will provide enough electric-only power to cover the average daily commute of many people.

Charging the battery is quick and easy. Drive the car and the battery charges itself, thanks to regenerative braking. If you need to top it up, plug it into the grid supply and the battery can be fully charged in under three hours. Adding to your convenience, the Volvo On Call app shows battery and charge status.