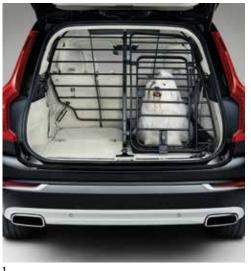

# DESIGNED FOR YOUR LIFE

The remote control can be personalized to match, or contrast, your car's interior trim, with different exterior casings in genuine wood or leather.

Our exclusive booster cushion in genuine leather and soft Nubuck Textile with adjustable backrest allows a child to travel in comfort, safely restrained by the car's seat belt. We apply the same stringent standards to our child seats as we do to building our cars, so you know your children are well protected. Your car and its load are also protected. An illuminated tailgate scuff plate covers the load sill and enhances the interior's luxurious impression, while a steel grill provides a sturdy barrier between load and passenger compartments. The load compartment divider splits the load compartment in two so you can carry two pets. Add a dog gate to create a secure compartment and a load liner to protect the trunk floor.