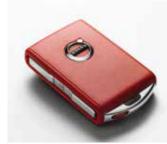

# DESIGNED FOR YOUR LIFE

The remote control can be personalized to match, or contrast, your car's interior trim, with different exterior casings in genuine wood or leather.

Our exclusive booster cushion in genuine leather and soft Nubuck Textile with adjustable backrest allows a child to travel in comfort, safely restrained by the car's seat belt. We apply the same stringent standards to our child seats as we do to building our cars, so you know your children are well protected. Your car and its load are also protected. An illuminated tailgate scuff plate covers the load sill and enhances the interior's luxurious impression, while a steel grill provides a sturdy barrier between load and passenger compartments. The load compartment divider splits the load compartment in two so you can carry two pets. Add a dog gate to create a secure compartment and a load liner to protect the trunk floor.

Your Volvo Cars Retailer can also offer a wide range of winter wheels for safe driving during the wet and cold season.

3. iPad\* holder, rear seat. 4. Eyeglass Holder. 5. Child seat, booster cushion with backrest, Leather/Nubuck Textile. 6. Red Key Fob, key for car owners who want the car to be driven responsibly. 7. Luggage Compartment Dirt Cover. 8. Aluminum tailgate scuff plate. 9. Personalized Key Fob, Linear Walnut Wood.