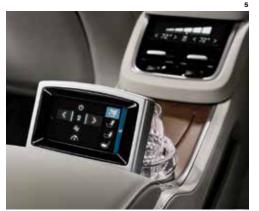

The 4 zone climate system can be controlled from the center touchscreen, or a graceful touch control panel at the end of the tunnel console.

### 360° SurroundView Camera

The 360° SurroundView Camera uses images from discreetly mounted cameras to create a bird's eye view of your car and its closest surroundings. In the center display, you can see obstacles all around you, which makes it easier to park and maneuver in tight spaces.