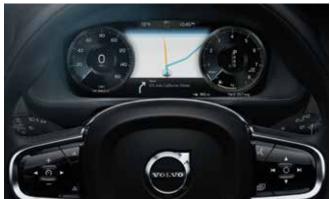

Essential driving information is clearly presented in our 12.3" Digital Driver Display. It adapts to your needs, preferences and surrounding light, so information is always shown on your terms.

For even better control, our Graphical Head-Up Display projects vital driver information at a comfortable view distance. It looks like the graphics hover in front of the car, which allows you to stay informed without taking your eyes off the road.

### Sensus Navigation

Let Sensus Navigation guide you, inform you and help you find the best route. Road directions are clearly shown in the driver display, center display and Graphical Head-Up Display. Touchscreen controls allow you as well as your passenger to operate the system conveniently and safely. Or talk naturally to your Volva, and let our voice control carry out your commands while you pay full attention to traffic. With the Volvo On Call app, you can also send the destination to your car before you go. And helping to save time, our in-car navigation apps can help you find parking, share your location with friends or simply find the best coffee in town. If you drive our T8 Twin Engine plug-in hybrid, the navigation system can also help you optimize the use of pure electric power all the way to your destination. Free lifetime map updates ensure your anaigation system is always up to date.