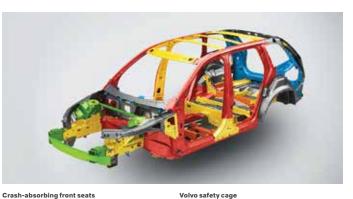

In a Volvo, it's the interaction between all the safety features that determines how efficiently the car will protect you and your passengers in a collision. Everything, from the design of the seats to the surrounding safety cage and the seat belts and airbags, works together to help minimize the strain on all occupants and maximize protection.

### Volvo safety cage

The sculpted front seats in your Volvo are more than The passenger compartment uses a high percentage just beautiful to look at. Their unique structure helps of ultra high-strength boron steel to create a to absorb vertical impacts, helping to protect your protective cage around everyone inside the car, while spine if the car lands heavily after leaving the road. It's front and rear deformation zones help dissipate the crash energy. The seat belts and airbags work another example of how we make every part of a Volvo together to cushion you and your passengers in a controlled fashion.