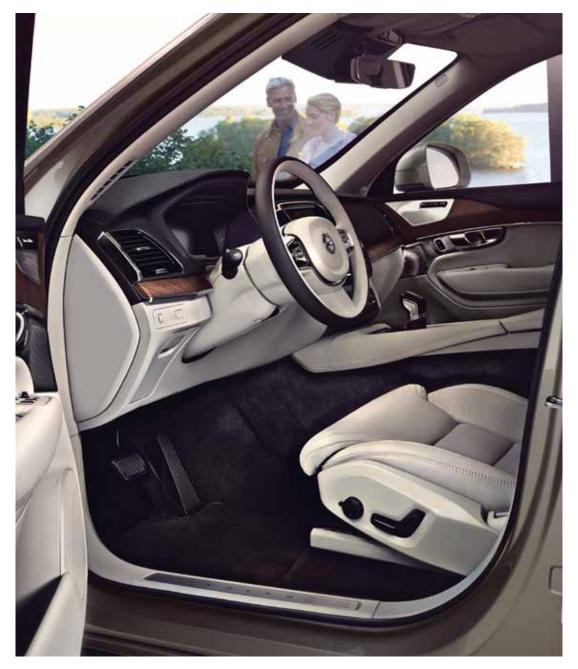

# REFINED STRENGTH, ELEGANTLY CRAFTED

The luxury SUV from Sweden

**The Volvo XC90** is a haven, a place where you can relax, think and travel in first-class comfort. Where contemporary Scandinavian design meets Swedish craftsmanship. Where quality materials will delight your senses and put comfort at the heart of every journey. And where an intuitive center touchscreen helps keep you connected and in control.

# **INTERIOR DESIGN** *Your own space, wherever you go*

Traveling in the XC90 always feels special - from the moment you pick up your sculpted remote control key. In the lavishly appointed cabin, luxurious materials and superb craftsmanship meet with uncluttered elegance. The airy interior gives you the luxury of space and calm – no matter which of the three rows of seats you sit in. The mood of tranquil seclusion is accentuated by eye-catching details like the "flying wings" controls, inspired by high-end amplifiers. Other touches include the diamond-knurled control surfaces and the beautifully framed 9" Sensus Touchscreen which takes pride of place in the center stack. Our CleanZone technologies filter out harmful gasses and particles, ensuring that you and your passengers breathe easy - even in polluted cities. And you'll love our 19-speaker Bowers & Wilkins stereo, which offers sublime concert-quality sound for the most exacting audiophiles.

# Travel first class in the Volvo XC90

When we designed the Volvo XC90, we made sure you travel in first class. The sculpted seats offer 21st-century luxury in look, feel and style while allowing more rear legroom. If you'd like to enhance their lavish comfort even further, you can have heating, massage and ventilation, power-operated lumbar support, extendable seat cushions and side bolsters: you'll never want to get out of your car. In the second row, the three individual seats are designed for maximum comfort – all three seats slide and recline individually. The two individual third-row seats offer excellent comfort for passengers up to 5' 7" tall and are easy to get in and out of.