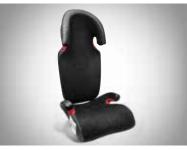

# DESIGNED FOR YOUR LIFE

The remote control can be personalized to match, or contrast, your car's interior trim, with different exterior casings in genuine wood or leather.

Our exclusive booster cushion in genuine leather and soft Nubuck Textile with adjustable backrest allows a child to travel in comfort, safely restrained by the car's seat belt. We apply the same stringent standards to our child seats as we do to building our cars, so you know your children are well protected. Your car and its load are also protected. An illuminated tailgate scuff plate covers the load sill and enhances the interior's luxurious impression, while a steel grill provides a sturdy barrier between load and passenger compartments. The load compartment divider splits the load compartment in two so you can carry two pets. Add a dog gate to create a secure compartment and a load liner to protect the trunk floor.