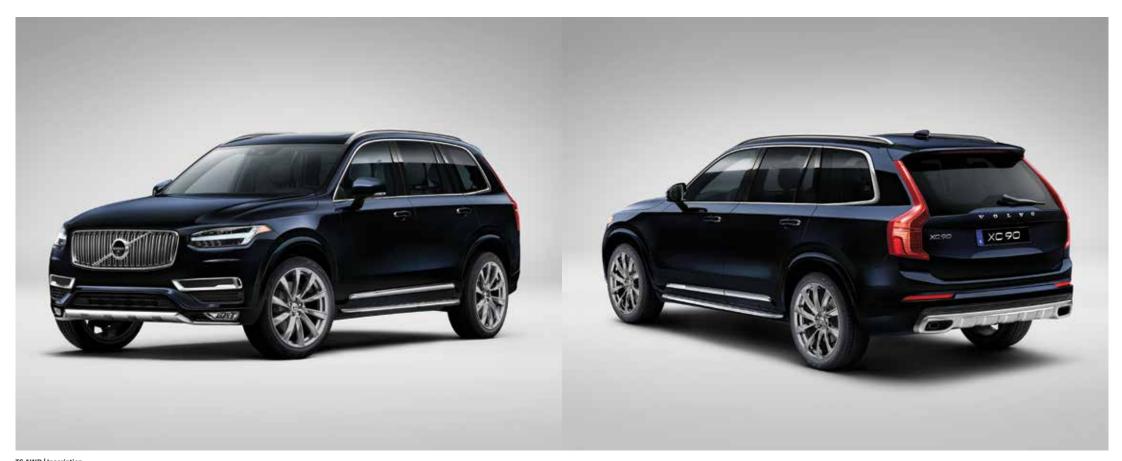

# DESIGNED FOR YOUR LIFE

The remote control can be personalized to match, or contrast, your car's interior trim, with different exterior casings in genuine wood or leather.

Our exclusive booster cushion in genuine leather and soft Nubuck Textile with adjustable backrest allows a child to travel in comfort, safely restrained by the car's seat belt. We apply the same stringent standards to our child seats as we do to building our cars, so you know your children are well protected. Your car and its load are also protected. An illuminated tailgate scuff plate covers the load sill and enhances the interior's luxurious impression, while a steel grill provides a sturdy barrier between load and passenger compartments. The load compartment divider splits the load compartment in two so you can carry two pets. Add a dog gate to create a secure compartment and a load liner to protect the trunk floor.