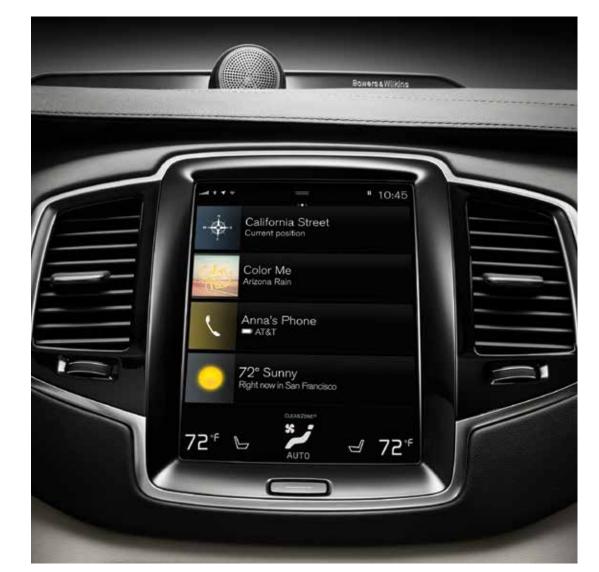

# **SENSUS** Stay connected and in command

We create technology to serve you and make life easier. Everything that's complicated or doesn't add to your experience is removed.

You control your Volvo intuitively and easily. And seamlessly connected with the car and the world around you, you're in command of every aspect of your journey.

In place of a multitude of physical buttons, you'll find the large, 9" Sensus Touchscreen. It's as easy and straightforward to operate as your smartphone, with bold, clear graphics so you can keep your attention on the road. The touchscreen blends seamlessly with the car's clean interior design and is easily operated. You can even operate it wearing gloves.

Essential driving information is clearly presented in our 12.3" Digital Driver Display. It adapts to your needs, preferences and surrounding light, so information is always shown on your terms.

For even better control, our Graphical Head-Up Display projects vital driver information at a comfortable view distance. It looks like the graphics hover in front of the car, which allows you to stay informed without taking your eyes off the road.

### Sensus Navigation

Let Sensus Navigation guide you, inform you and help you find the best route. Road directions are clearly shown in the driver display, center display and Graphical Head-Up Display. Touchscreen controls allow you as well as your passenger to operate the system conveniently and safely. Or talk naturally to your Volva, and let our voice control carry out your commands while you pay full attention to traffic. With the Volvo On Call app, you can also send the destination to your car before you go. And helping to save time, our in-car navigation apps can help you find parking, share your location with friends or simply find the best coffee in town. If you drive our T8 Twin Engine plug-in hybrid, the navigation system can also help you optimize the use of pure electric power all the way to your destination. Free lifetime map updates ensure your anaigation system is always up to date.