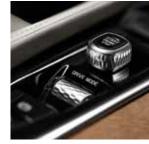

The powertrain can also adapt to the mood you're in. Select Comfort, Eco, Dynamic, Off Road or Individual mode with our drive mode control, and the powertrain, steering and optional active chassis with air suspension adapt instantly to your preferences.

In Comfort mode, the air suspension is tuned for maximum comfort while Eco mode optimizes settings for low fuel consumption and CO<sub>2</sub> emissions. Dynamic or Power mode lowers the car by 20 millimeters at higher speeds to optimize aerodynamics and handling, while the Off Road mode increases ground clearance by 40 millimeters at low speeds. The modes are simple to change using an elegant and ergonomic roller control between the front seats.

Choose the Off Road mode and the air suspension will raise the car by 40 millimeters. Hill Descent Control is activated at the same time: the car brakes for you on steep gradients – all you need to do is steer. The Off Road mode gets your XC90 to navigate challenging terrain – all you need to do is turn the elegant drive mode selector to the desired position.

On the inside, the illuminated R-Design tread plates in Silk Metal finish greet you onboard. The refined sporty theme continues with Metal Mesh decor inlays, Charcoal headlining and fully power-operated R-Design Contour Seats with unique Nubuck/Nappa Leather upholstery. Together, these features give the cabin a technical, cockpit-like feel. R-Design logotypes and distinctive stitching in the seats, the gear shifter and the steering wheel in perforated leather all reinforce the sporty yet elegant ambience. The power-operated front seat cushions further enhance your thigh support for improved comfort during long drives. And when it's dark, our most advanced interior illumination enhances the exclusive ambience inside your XC90 R-Design. Further adding to your sense of being in control, the R-Design also provides you with our largest 12.3" Digital Driver Display and gearshift padles. Conveniently positioned in the tunnel console between the front seats, there's also a drive mode control that allows you to shift between four driving characteristics – Comfort Mode, Dynamic Mode, Eco Mode and Individual Mode.