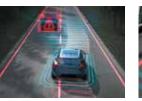

With advanced pro-active safety technology we add extra power to your senses and enhance the confident feeling of being in control.

At the heart of our safety technologies is City Safety. By helping you to keep a lookout and brake if necessary, it makes driving more enjoyable while helping to prevent accidents.

City Safety can identify other vehicles, pedestrians, cyclists and large animals ahead of you, even at night. It warns you if needed and can brake automatically to help you avoid a collision or reduce the impact. And our advanced Oncoming Mitigation by Braking technology – a Volvo safety world first – can detect if there's another vehicle driving towards you and brakes automatically to help mitigate the impact.

City Safety is simply your perfect co-pilot: proactive when it's needed, and staying discreet in the background the rest of the time.

Oncoming Lane Mitigation Using automatic steering assistance, this system helps you avoid collisions with oncoming vehicles. If you drift across the lane markings in the way of an oncoming vehicle, your car steers back.