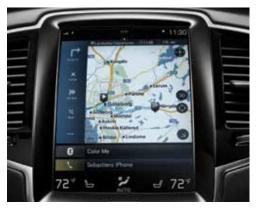

In place of a multitude of physical buttons, you'll find the large, 9" Sensus Touchscreen. It's as easy and straightforward to operate as your smartphone, with bold, clear graphics so you can keep your attention on the road. The touchscreen blends seamlessly with the car's clean interior design and is easily operated. You can even operate it wearing gloves.

### Sensus Navigation

Let Sensus Navigation guide you, inform you and help you find the best route. Road directions are clearly shown in the driver display, center display and Graphical Head-Up Display. Touchscreen controls allow you as well as your passenger to operate the system conveniently and safely. Or talk naturally to your Volva, and let our voice control carry out your commands while you pay full attention to traffic. With the Volvo On Call app, you can also send the destination to your car before you go. And helping to save time, our in-car navigation apps can help you find parking, share your location with friends or simply find the best coffee in town. If you drive our T8 Twin Engine plug-in hybrid, the navigation system can also help you optimize the use of pure electric power all the way to your destination. Free lifetime map updates ensure your anaigation system is always up to date.