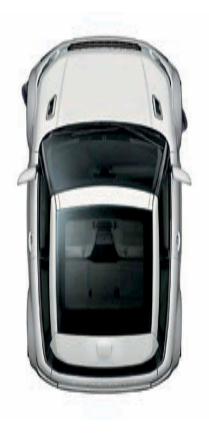

A unique feature of the Range Rover Evoque is the full-size, fixed panoramic glass sunroof. It is ingeniously engineered to the maximum length and width of the roof. The result is abundant space and light, uninterrupted views of the surrounding environment, plus more headroom - and comfort - for both driver and passengers.