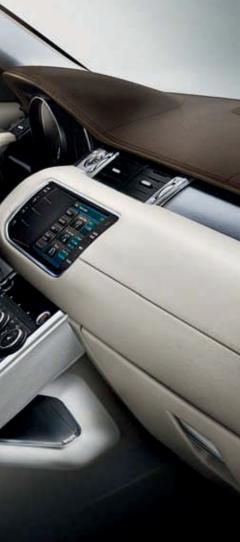

# Prestige

Technology plays a key role at the driver's interface. The high-definition, eight-inch color touch-screen is easy to use with exceptionally clear, contemporary graphics. State-of-theart connectivity allows drivers and passengers to operate portable devices through the touch-screen or steering wheel controls.