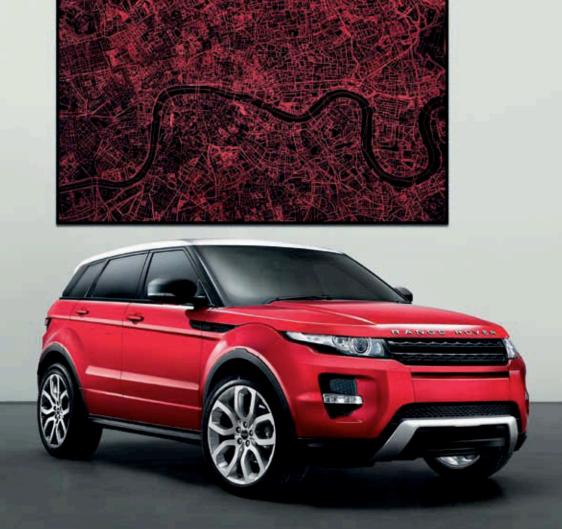

Range Rover Evoque 5-door Prestige shown in Firenze Red with optional 20-inch sparkle finish alloy wheels (Style 6)