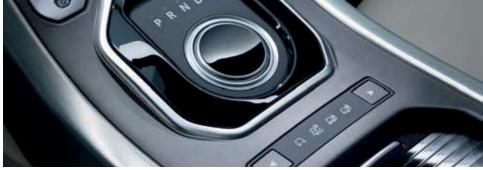

# Pure

Like every Range Rover vehicle, Range Rover Evoque optimizes performance, capability and safety in all on- and off-road conditions. It does this by employing a suite of innovative technologies including Terrain Response<sup>®</sup>, which adapts the engine, transmission and electronic systems to maximize driveability, comfort and traction.\*

There are four Terrain Response® settings: General Driving, Grass/Gravel/Snow, Mud & Ruts, and Sand. Other cutting-edge technologies include the Land Rover patented Hill Descent Control (HDC®), Gradient Release Control (GRC) and Hill Hold as well as Dynamic Stability Control (DSC), Electronic Traction Control (ETC) and Roll Stability Control.\*