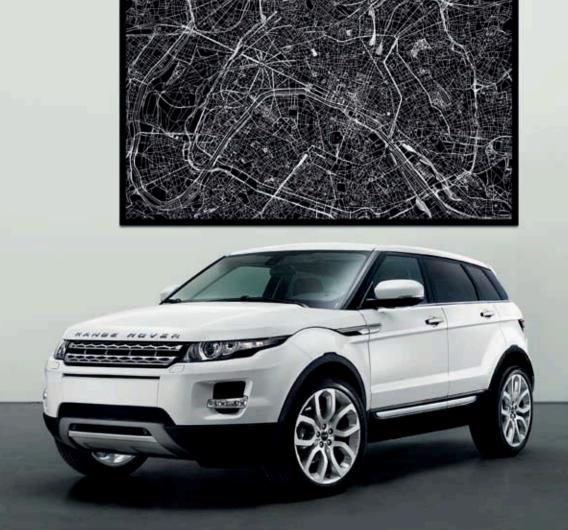

Range Rover Evoque 5-door Prestige shown in Fuji White with optional 20-inch sparkle finish alloy wheels (Style 6)

Range Rover Evoque 5-door Dynamic shown in Firenze Red with optional contrast roof and 20-inch sparkle finish alloy wheels (Style 6)