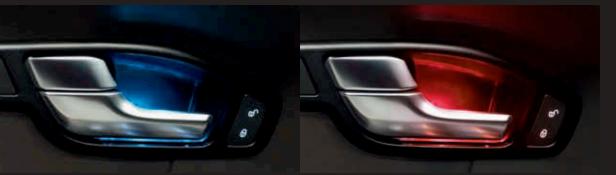

## Dynamic

The Range Rover Evoque interior is enhanced with ambient LED mood lighting. This can be configured to suit personal tastes with a choice of five colors and a variety of brightness settings. To add a real sense of occasion automatic color changes are activated when the driver chooses Dynamic mode on Terrain Response<sup>®</sup>, changing the ambient lighting to red.<sup>\*</sup>

\* Only available with Adaptive Dynamics option.