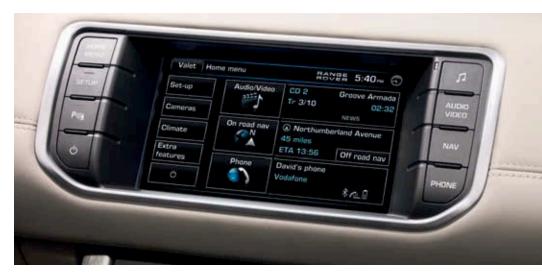

# Prestige

Technology plays a key role at the driver's interface. The high-definition, eight-inch color touch-screen is easy to use with exceptionally clear, contemporary graphics. State-of-theart connectivity allows drivers and passengers to operate portable devices through the touch-screen or steering wheel controls.