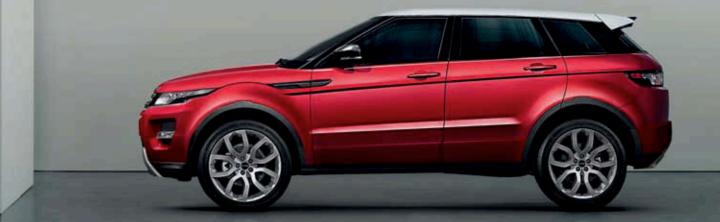

Range Rover Evoque 5-door Prestige shown in Fuji White with optional 20-inch sparkle finish alloy wheels (Style 6)

Range Rover Evoque 5-door Dynamic shown in Firenze Red with optional contrast roof and 20-inch sparkle finish alloy wheels (Style 6)

Range Rover Evoque 5-door Prestige shown in Firenze Red with optional 20-inch sparkle finish alloy wheels (Style 6)

## The luxury of choice

Range Rover Evoque 5-door Prestige shown in Firenze Red with optional 20-inch sparkle finish alloy wheels (Style 6)

482 EE