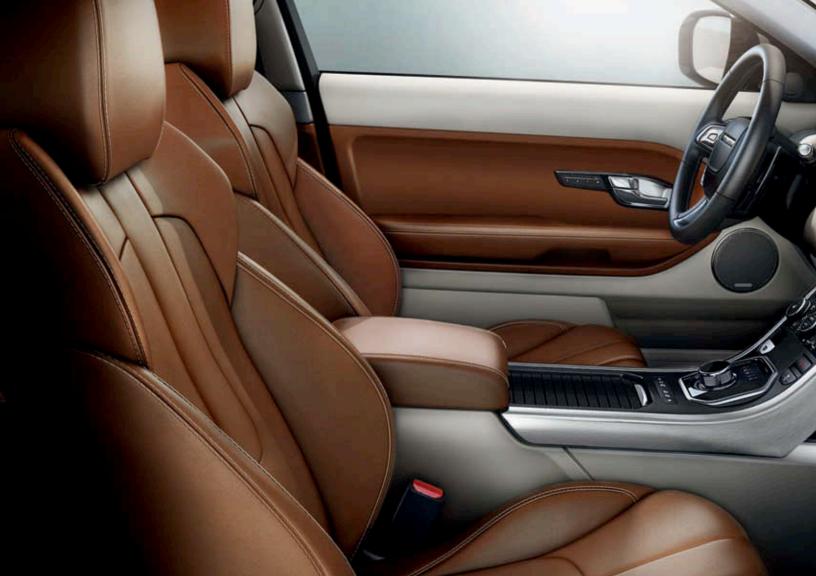

# Prestige

Prestige combines the ultimate Range Rover interior luxury with enhanced exterior appointments. Sumptuous Oxford leather interiors, plus genuine wood veneer and satin-brushed aluminum finishes are used throughout. Exterior enhancements include striking alloy wheels and dramatic premium bright finish details.

Prestige is a bold evolution of Range Rover design. The sight and touch of the finest materials. The allure of unique colors. Stateof-the-art technology and connectivity. For all the senses, the experience is remarkable.